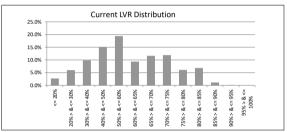

### TABLE 1

| Current LVR     | Balance          | % of Balance | Loan Count | % of Loan Count |
|-----------------|------------------|--------------|------------|-----------------|
| <= 20%          | \$9,788,051.21   | 2.7%         | 145        | 9.2%            |
| 20% > & <= 30%  | \$21,530,379.70  | 6.0%         | 152        | 9.6%            |
| 30% > & <= 40%  | \$35,402,569.94  | 9.8%         | 199        | 12.6%           |
| 40% > & <= 50%  | \$54,444,164.55  | 15.1%        | 239        | 15.1%           |
| 50% > & <= 60%  | \$69,851,987.85  | 19.4%        | 275        | 17.4%           |
| 60% > & <= 65%  | \$33,675,066.91  | 9.3%         | 131        | 8.3%            |
| 65% > & <= 70%  | \$41,953,817.12  | 11.6%        | 148        | 9.4%            |
| 70% > & <= 75%  | \$42,842,339.47  | 11.9%        | 132        | 8.4%            |
| 75% > & <= 80%  | \$21,852,958.61  | 6.1%         | 74         | 4.7%            |
| 80% > & <= 85%  | \$24,604,681.40  | 6.8%         | 72         | 4.6%            |
| 85% > & <= 90%  | \$4,074,361.91   | 1.1%         | 11         | 0.7%            |
| 90% > & <= 95%  | \$258,092.87     | 0.1%         | 1          | 0.1%            |
| 95% > & <= 100% | \$0.00           | 0.0%         | 0          | 0.0%            |
|                 | \$360,278,471,54 | 100.0%       | 1.579      | 100.0%          |