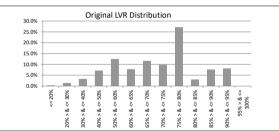

| TABLE 2         |                 |              |            |                 |
|-----------------|-----------------|--------------|------------|-----------------|
| Original LVR    | Balance         | % of Balance | Loan Count | % of Loan Count |
| <= 20%          | \$1,216,020.93  | 0.3%         | 12         | 0.8%            |
| 25% > & <= 30%  | \$5,083,249.36  | 1.4%         | 45         | 2.8%            |
| 30% > & <= 40%  | \$11,822,507.21 | 3.3%         | 83         | 5.3%            |
| 40% > & <= 50%  | \$25,787,433.59 | 7.2%         | 160        | 10.1%           |
| 50% > & <= 60%  | \$45,079,867.96 | 12.5%        | 205        | 13.0%           |
| 60% > & <= 65%  | \$28,182,259.35 | 7.8%         | 135        | 8.5%            |
| 65% > & <= 70%  | \$41,864,692.68 | 11.6%        | 175        | 11.1%           |
| 70% > & <= 75%  | \$35,343,725.82 | 9.8%         | 146        | 9.2%            |
| 75% > & <= 80%  | \$97,893,408.01 | 27.2%        | 377        | 23.9%           |
| 80% > & <= 85%  | \$11,088,859.74 | 3.1%         | 43         | 2.7%            |
| 85% > & <= 90%  | \$27,482,031.47 | 7.6%         | 92         | 5.8%            |
| 90% > & <= 95%  | \$29,434,415.42 | 8.2%         | 106        | 6.7%            |
| 95% > & <= 100% | \$0.00          | 0.0%         | 0          | 0.0%            |