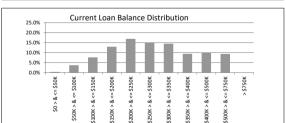

| TΑ | ВΙ | E | 4 |
|----|----|---|---|
|    |    |   |   |

| Current Loan Balance     | Balance          | % of Balance | Loan Count | % of Loan Count |
|--------------------------|------------------|--------------|------------|-----------------|
| \$0 > & <= \$50000       | \$1,268,933.64   | 0.4%         | 55         | 3.5%            |
| \$50000 > & <= \$100000  | \$13,305,087.40  | 3.7%         | 174        | 11.0%           |
| \$100000 > & <= \$150000 | \$27,450,379.66  | 7.6%         | 217        | 13.7%           |
| \$150000 > & <= \$200000 | \$46,736,552.05  | 13.0%        | 270        | 17.1%           |
| \$200000 > & <= \$250000 | \$60,887,216.68  | 16.9%        | 271        | 17.2%           |
| \$250000 > & <= \$300000 | \$54,324,102.19  | 15.1%        | 199        | 12.6%           |
| \$300000 > & <= \$350000 | \$52,157,812.20  | 14.5%        | 161        | 10.2%           |
| \$350000 > & <= \$400000 | \$33,953,206.70  | 9.4%         | 91         | 5.8%            |
| \$400000 > & <= \$450000 | \$20,868,106.55  | 5.8%         | 49         | 3.1%            |
| \$450000 > & <= \$500000 | \$15,559,541.54  | 4.3%         | 33         | 2.1%            |
| \$500000 > & <= \$750000 | \$33,767,532.93  | 9.4%         | 59         | 3.7%            |
| > \$750,000              | \$0.00           | 0.0%         | 0          | 0.0%            |
|                          | \$360 278 471 54 | 100.0%       | 1 579      | 100.0%          |