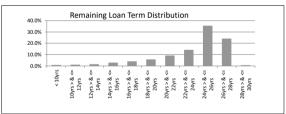

|                         | \$360,278,471.54 | 100.0%       | 1,579      | 100.0%          |
|-------------------------|------------------|--------------|------------|-----------------|
| TABLE 3                 |                  |              |            |                 |
| Remaining Loan Term     | Balance          | % of Balance | Loan Count | % of Loan Count |
| < 10 years              | \$3,069,955.95   | 0.9%         | 34         | 2.2%            |
| 10 year > & <= 12 years | \$3,804,818.55   | 1.1%         | 35         | 2.2%            |
| 12 year > & <= 14 years | \$5,670,487.52   | 1.6%         | 44         | 2.8%            |
| 14 year > & <= 16 years | \$10,516,052.25  | 2.9%         | 73         | 4.6%            |
| 16 year > & <= 18 years | \$14,711,020.78  | 4.1%         | 84         | 5.3%            |
| 18 year > & <= 20 years | \$20,657,979.45  | 5.7%         | 101        | 6.4%            |
| 20 year > & <= 22 years | \$33,076,427.36  | 9.2%         | 151        | 9.6%            |
| 22 year > & <= 24 years | \$51,340,775.07  | 14.3%        | 237        | 15.0%           |
| 24 year > & <= 26 years | \$128,072,860.02 | 35.5%        | 520        | 32.9%           |
| 26 year > & <= 28 years | \$86,979,170.83  | 24.1%        | 294        | 18.6%           |
| 28 year > & <= 30 years | \$2,378,923.76   | 0.7%         | 6          | 0.4%            |
|                         | \$360,278,471.54 | 100.0%       | 1,579      | 100.0%          |
| TABLE 4                 |                  |              |            |                 |