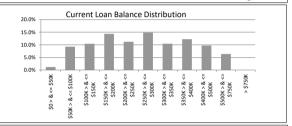

| TΑ | ВΙ | E | 4 |
|----|----|---|---|
|    |    |   |   |

| Current Loan Balance     | Balance          | % of Balance | Loan Count | % of Loan Count |
|--------------------------|------------------|--------------|------------|-----------------|
| \$0 > & <= \$50000       | \$1,268,933.64   | 0.4%         | 55         | 3.5%            |
| \$50000 > & <= \$100000  | \$13,305,087.40  | 3.7%         | 174        | 11.0%           |
| \$100000 > & <= \$150000 | \$27,450,379.66  | 7.6%         | 217        | 13.7%           |
| \$150000 > & <= \$200000 | \$46,736,552.05  | 13.0%        | 270        | 17.1%           |
| \$200000 > & <= \$250000 | \$60,887,216.68  | 16.9%        | 271        | 17.2%           |
| \$250000 > & <= \$300000 | \$54,324,102.19  | 15.1%        | 199        | 12.6%           |
| \$300000 > & <= \$350000 | \$52,157,812.20  | 14.5%        | 161        | 10.2%           |
| \$350000 > & <= \$400000 | \$33,953,206.70  | 9.4%         | 91         | 5.8%            |
| \$400000 > & <= \$450000 | \$20,868,106.55  | 5.8%         | 49         | 3.1%            |
| \$450000 > & <= \$500000 | \$15,559,541.54  | 4.3%         | 33         | 2.1%            |
| \$500000 > & <= \$750000 | \$33,767,532.93  | 9.4%         | 59         | 3.7%            |
| > \$750,000              | \$0.00           | 0.0%         | 0          | 0.0%            |
|                          | \$360 278 471 54 | 100.0%       | 1 579      | 100.0%          |