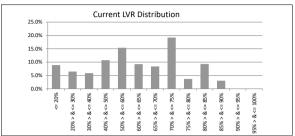

### TABLE 1

| Current LVR     | Balance          | % of Balance | Loan Count | % of Loan Count |
|-----------------|------------------|--------------|------------|-----------------|
| <= 20%          | \$9,788,051.21   | 2.7%         | 145        | 9.2%            |
| 20% > & <= 30%  | \$21,530,379.70  | 6.0%         | 152        | 9.6%            |
| 30% > & <= 40%  | \$35,402,569.94  | 9.8%         | 199        | 12.6%           |
| 40% > & <= 50%  | \$54,444,164.55  | 15.1%        | 239        | 15.1%           |
| 50% > & <= 60%  | \$69,851,987.85  | 19.4%        | 275        | 17.4%           |
| 60% > & <= 65%  | \$33,675,066.91  | 9.3%         | 131        | 8.3%            |
| 65% > & <= 70%  | \$41,953,817.12  | 11.6%        | 148        | 9.4%            |
| 70% > & <= 75%  | \$42,842,339.47  | 11.9%        | 132        | 8.4%            |
| 75% > & <= 80%  | \$21,852,958.61  | 6.1%         | 74         | 4.7%            |
| 80% > & <= 85%  | \$24,604,681.40  | 6.8%         | 72         | 4.6%            |
| 85% > & <= 90%  | \$4,074,361.91   | 1.1%         | 11         | 0.7%            |
| 90% > & <= 95%  | \$258,092.87     | 0.1%         | 1          | 0.1%            |
| 95% > & <= 100% | \$0.00           | 0.0%         | 0          | 0.0%            |
|                 | \$360,278,471,54 | 100.0%       | 1.579      | 100.0%          |