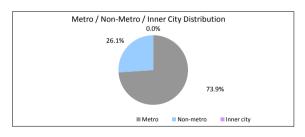

| 100.0%                                                                                                                                                                                                                        |
|                 | \$18,780,940.94<br>\$669,541.71<br>\$306,416.76<br>\$0.00<br>\$0.00<br>\$19,756,899.41<br>Balance<br>\$12,211,784.35<br>\$7,545,115.66 | \$18,780,940,94 95.1% \$689,541.71 3.4% \$306,416.76 1.8% \$0.00 0.0% \$0.00 0.0% \$19,756,899.41 100.0% \$12,211,784.35 61.8% \$7,545,115.06 38.2% | \$18,780,940.94 95.1% 92<br>\$669,541.71 3.4% 3<br>\$306,416.76 1.6% 11<br>\$0.00 0.0% 0<br>\$0.00 0.0% 0<br>\$19,756,899.41 100.0% 96<br>Balance \$0.00 0.0% 0<br>\$12,211,784.35 61.8% Can Count<br>\$7,545,115.06 38.2% 36 |