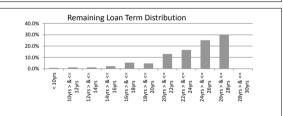

| TABLE 3                 | · <u>-</u>       |              |            |                 |
|-------------------------|------------------|--------------|------------|-----------------|
| Remaining Loan Term     | Balance          | % of Balance | Loan Count | % of Loan Count |
| < 10 years              | \$2,461,182.12   | 0.7%         | 16         | 1.0%            |
| 10 year > & <= 12 years | \$4,141,703.81   | 1.1%         | 28         | 1.8%            |
| 12 year > & <= 14 years | \$4,279,634.32   | 1.2%         | 23         | 1.5%            |
| 14 year > & <= 16 years | \$8,078,535.55   | 2.2%         | 54         | 3.5%            |
| 16 year > & <= 18 years | \$19,531,057.56  | 5.4%         | 103        | 6.6%            |
| 18 year > & <= 20 years | \$16,987,970.74  | 4.7%         | 93         | 6.0%            |
| 20 year > & <= 22 years | \$47,185,981.73  | 13.0%        | 235        | 15.2%           |
| 22 year > & <= 24 years | \$60,342,267.78  | 16.6%        | 255        | 16.4%           |
| 24 year > & <= 26 years | \$91,885,573.49  | 25.3%        | 359        | 23.1%           |
| 26 year > & <= 28 years | \$108,813,752.20 | 29.9%        | 385        | 24.8%           |
| 28 year > & <= 30 years | \$0.00           | 0.0%         | 0          | 0.0%            |
|                         | \$363,707,659.30 | 100.0%       | 1,551      | 100.0%          |
|                         |                  |              |            |                 |