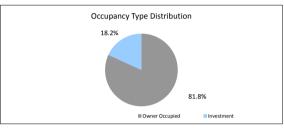

| Balance<br>\$335,203,165,43<br>\$28,504,493.87<br>\$363,707,659,30<br>Balance<br>\$355,569,288.00<br>\$6,901,398.32<br>\$0.00<br>\$0.00<br>\$1,236,992,98<br>\$363,707,659.30<br>Balance<br>\$262,688,661,37<br>\$101,038,997,93 | % of Balance 92.2% 7.8% 7.8% 100.0% % of Balance 97.8% 1.9% 0.0% 0.0% 0.0% 100.0%  % of Balance 72.2% 27.8%                | 1448<br>103<br>1,551<br>Loan Count  %<br>1520<br>26<br>0<br>0<br>5<br>5<br>1,551<br>Loan Count  %<br>140<br>141 | 93.4%<br>6.6%<br>100.0%<br>98.0%<br>1.7%<br>0.0%<br>0.0%<br>0.3%<br>100.0%<br>73.5%<br>26.5%                  |











Please note: Stratified data excludes loans where the collateral has been sold and there is an LMI claim pending.

\$0.00 \$0.00 \$0.00 \$0.00 \$0.00

Loan Count

TABLE 16
Foreclosure, Claims and Losses (cumulative)
Properties foreclosed
Claims submitted to mortgage insurers
Claims paid by mortgage insurers
loss covered by excess spread
Amount charged off

### The Barton Series 2017-1 Trust Representative Pool

| Collections Period ending          |         | 31-Dec-18       |
|------------------------------------|---------|-----------------|
| SUMMARY                            |         | 31-Dec-18       |
| Pool Balance                       |         | \$19,756,899.41 |
| Number of Loans                    |         | 96              |
| Avg Loan Balance                   |