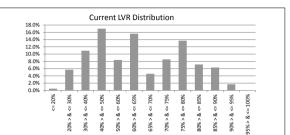

#### TABLE 1

| Current LVR     | Balance          | % of Balance | Loan Count | % of Loan Count |
|-----------------|------------------|--------------|------------|-----------------|
| <= 20%          | \$9,373,805.35   | 2.6%         | 95         | 6.1%            |
| 20% > & <= 30%  | \$19,665,450.63  | 5.4%         | 126        | 8.1%            |
| 30% > & <= 40%  | \$44,606,803.16  | 12.3%        | 238        | 15.3%           |
| 40% > & <= 50%  | \$50,370,893.44  | 13.8%        | 220        | 14.2%           |
| 50% > & <= 60%  | \$66,478,739.26  | 18.3%        | 267        | 17.2%           |
| 60% > & <= 65%  | \$42,615,498.36  | 11.7%        | 157        | 10.1%           |
| 65% > & <= 70%  | \$43,675,056.27  | 12.0%        | 157        | 10.1%           |
| 70% > & <= 75%  | \$42,344,534.00  | 11.6%        | 153        | 9.9%            |
| 75% > & <= 80%  | \$24,706,074.53  | 6.8%         | 77         | 5.0%            |
| 80% > & <= 85%  | \$14,357,403.61  | 3.9%         | 43         | 2.8%            |
| 85% > & <= 90%  | \$5,513,400.69   | 1.5%         | 18         | 1.2%            |
| 90% > & <= 95%  | \$0.00           | 0.0%         | 0          | 0.0%            |
| 95% > & <= 100% | \$0.00           | 0.0%         | 0          | 0.0%            |
| ·               | \$363,707,659.30 | 100.0%       | 1,551      | 100.0%          |