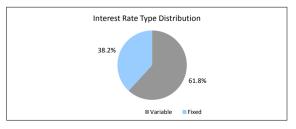

| 100.0%                                                                                                                                                                                                                        |
|                 | \$18,780,940.94<br>\$669,541.71<br>\$306,416.76<br>\$0.00<br>\$0.00<br>\$19,756,899.41<br>Balance<br>\$12,211,784.35<br>\$7,545,115.66 | \$18,780,940,94 95.1% \$689,541.71 3.4% \$306,416.76 1.8% \$0.00 0.0% \$0.00 0.0% \$19,756,899.41 100.0% \$12,211,784.35 61.8% \$7,545,115.06 38.2% | \$18,780,940.94 95.1% 92<br>\$669,541.71 3.4% 3<br>\$306,416.76 1.6% 11<br>\$0.00 0.0% 0<br>\$0.00 0.0% 0<br>\$19,756,899.41 100.0% 96<br>Balance \$0.00 0.0% 0<br>\$12,211,784.35 61.8% Can Count<br>\$7,545,115.06 38.2% 36 |