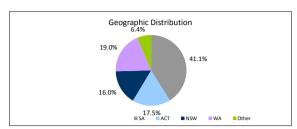

| Balance<br>\$335,203,165,43<br>\$28,504,493.87<br>\$363,707,659,30<br>Balance<br>\$355,569,288.00<br>\$6,901,398.32<br>\$0.00<br>\$0.00<br>\$1,236,992,98<br>\$363,707,659.30<br>Balance<br>\$262,688,661,37<br>\$101,038,997,93 | % of Balance 92.2% 7.8% 7.8% 100.0% % of Balance 97.8% 1.9% 0.0% 0.0% 0.0% 100.0%  % of Balance 72.2% 27.8%                | 1448<br>103<br>1,551<br>Loan Count  %<br>1520<br>26<br>0<br>0<br>5<br>5<br>1,551<br>Loan Count  %<br>140<br>141 | 93.4%<br>6.6%<br>100.0%<br>98.0%<br>1.7%<br>0.0%<br>0.0%<br>0.3%<br>100.0%<br>73.5%<br>26.5%                  |











Please note: Stratified data excludes loans where the collateral has been sold and there is an LMI claim pending.

\$0.00 \$0.00 \$0.00 \$0.00 \$0.00

Loan Count

TABLE 16
Foreclosure, Claims and Losses (cumulative)
Properties foreclosed
Claims submitted to mortgage insurers
Claims paid by mortgage insurers
loss covered by excess spread
Amount charged off

### The Barton Series 2017-1 Trust Representative Pool

| Collections Period ending          |         | 31-Dec-18       |
|------------------------------------|---------|-----------------|
| SUMMARY                            |         | 31-Dec-18       |
| Pool Balance                       |         | \$19,756,899.41 |
| Number of Loans                    |         | 96              |
| Avg Loan Balance                   |