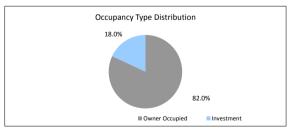

| 100.0%                                                                                                                                                                                                                        |
|                 | \$18,780,940.94<br>\$669,541.71<br>\$306,416.76<br>\$0.00<br>\$0.00<br>\$19,756,899.41<br>Balance<br>\$12,211,784.35<br>\$7,545,115.66 | \$18,780,940,94 95.1% \$689,541.71 3.4% \$306,416.76 1.8% \$0.00 0.0% \$0.00 0.0% \$19,756,899.41 100.0% \$12,211,784.35 61.8% \$7,545,115.06 38.2% | \$18,780,940.94 95.1% 92<br>\$669,541.71 3.4% 3<br>\$306,416.76 1.6% 11<br>\$0.00 0.0% 0<br>\$0.00 0.0% 0<br>\$19,756,899.41 100.0% 96<br>Balance \$0.00 0.0% 0<br>\$12,211,784.35 61.8% Can Count<br>\$7,545,115.06 38.2% 36 |