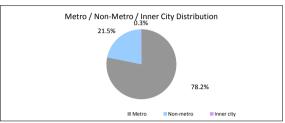

| Balance<br>\$335,203,165,43<br>\$28,504,493.87<br>\$363,707,659,30<br>Balance<br>\$355,569,288.00<br>\$6,901,398.32<br>\$0.00<br>\$0.00<br>\$1,236,992,98<br>\$363,707,659.30<br>Balance<br>\$262,688,661,37<br>\$101,038,997,93 | % of Balance 92.2% 7.8% 7.8% 100.0% % of Balance 97.8% 1.9% 0.0% 0.0% 0.0% 100.0%  % of Balance 72.2% 27.8%                | 1448<br>103<br>1,551<br>Loan Count  %<br>1520<br>26<br>0<br>0<br>5<br>5<br>1,551<br>Loan Count  %<br>140<br>141 | 93.4%<br>6.6%<br>100.0%<br>98.0%<br>1.7%<br>0.0%<br>0.0%<br>0.3%<br>100.0%<br>73.5%<br>26.5%                  |











Please note: Stratified data excludes loans where the collateral has been sold and there is an LMI claim pending.

\$0.00 \$0.00 \$0.00 \$0.00 \$0.00

Loan Count

TABLE 16
Foreclosure, Claims and Losses (cumulative)
Properties foreclosed
Claims submitted to mortgage insurers
Claims paid by mortgage insurers
loss covered by excess spread
Amount charged off

### The Barton Series 2017-1 Trust Representative Pool

| Collections Period ending          |         | 31-Dec-18       |
|------------------------------------|---------|-----------------|
| SUMMARY                            |         | 31-Dec-18       |
| Pool Balance                       |         | \$19,756,899.41 |
| Number of Loans                    |         | 96              |
| Avg Loan Balance                   |