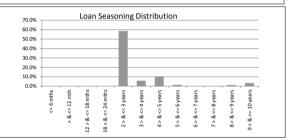

## TABLE 5

| Loan Seasoning    | Balance          | % of Balance | Loan Count | % of Loan Count |
|-------------------|------------------|--------------|------------|-----------------|
| <= 6 mths         | \$0.00           | 0.0%         | 0          | 0.0%            |
| > & <= 12 mth     | \$0.00           | 0.0%         | 0          | 0.0%            |
| 12 > & <= 18 mths | \$0.00           | 0.0%         | 0          | 0.0%            |
| 18 > & <= 24 mths | \$4,608,118.15   | 1.3%         | 20         | 1.3%            |
| 2 > & <= 3 years  | \$90,040,127.14  | 24.8%        | 326        | 21.0%           |
| 3 > & <= 4 years  | \$59,386,387.24  | 16.3%        | 254        | 16.4%           |
| 4 > & <= 5 years  | \$67,560,668.23  | 18.6%        | 288        | 18.6%           |
| 5 > & <= 6 years  | \$40,728,649.54  | 11.2%        | 166        | 10.7%           |
| 6 > & <= 7 years  | \$27,901,893.35  | 7.7%         | 120        | 7.7%            |
| 7 > & <= 8 years  | \$26,252,161.62  | 7.2%         | 119        | 7.7%            |
| 8 > & <= 9 years  | \$18,742,734.67  | 5.2%         | 93         | 6.0%            |
| 9 > & <= 10 years | \$13,647,188.57  | 3.8%         | 72         | 4.6%            |
| > 10 years        | \$14,839,730.79  | 4.1%         | 93         | 6.0%            |
|                   | \$363,707,659.30 | 100.0%       | 1,551      | 100.0%          |