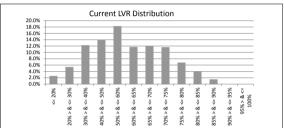

#### TABLE 1

| Current LVR     | Balance          | % of Balance | Loan Count | % of Loan Count |
|-----------------|------------------|--------------|------------|-----------------|
| <= 20%          | \$9,373,805.35   | 2.6%         | 95         | 6.1%            |
| 20% > & <= 30%  | \$19,665,450.63  | 5.4%         | 126        | 8.1%            |
| 30% > & <= 40%  | \$44,606,803.16  | 12.3%        | 238        | 15.3%           |
| 40% > & <= 50%  | \$50,370,893.44  | 13.8%        | 220        | 14.2%           |
| 50% > & <= 60%  | \$66,478,739.26  | 18.3%        | 267        | 17.2%           |
| 60% > & <= 65%  | \$42,615,498.36  | 11.7%        | 157        | 10.1%           |
| 65% > & <= 70%  | \$43,675,056.27  | 12.0%        | 157        | 10.1%           |
| 70% > & <= 75%  | \$42,344,534.00  | 11.6%        | 153        | 9.9%            |
| 75% > & <= 80%  | \$24,706,074.53  | 6.8%         | 77         | 5.0%            |
| 80% > & <= 85%  | \$14,357,403.61  | 3.9%         | 43         | 2.8%            |
| 85% > & <= 90%  | \$5,513,400.69   | 1.5%         | 18         | 1.2%            |
| 90% > & <= 95%  | \$0.00           | 0.0%         | 0          | 0.0%            |
| 95% > & <= 100% | \$0.00           | 0.0%         | 0          | 0.0%            |
| ·               | \$363,707,659.30 | 100.0%       | 1,551      | 100.0%          |