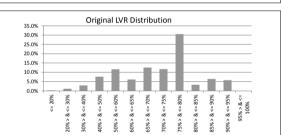

#### TABLE 2 \$1,045,176.53 \$4,262,472.95 \$10,584,440.66 % of Balance 0.3% 1.2% 2.9% Loan Count % of Loan Count 7 0.5% 26 1.7% 72 4.6% Original LVR <= 20% 25% > & <= 30% 30% > & <= 40% 30% > & <= 40% 40% > & <= 50% 50% > & <= 60% 60% > & <= 65% 65% > & <= 75% 75% > & <= 80% 80% > & <= 35% 85% > & <= 90% 90% > & <= 95% \$10,584,440.66 \$27,761,459.70 \$42,292,803.77 \$22,228,490.40 \$45,582,431.95 \$42,563,918.59 \$111,194,466.5 \$11,954,921.98 \$23,268,596.59 \$20,968,477.68 9.8% 11.6% 6.1% 12.5% 13.0% 7.0% 11.7% 202 109 181 11.7% 11.1% 27.9% 2.6% 5.0% 5.1% 172 433 40 30.6% 3.3% 6.4% 5.8% 95% > & <= 100% 0.0% 0.0%