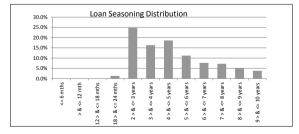

## TABLE 5

| Loan Seasoning    | Balance          | % of Balance | Loan Count | % of Loan Count |
|-------------------|------------------|--------------|------------|-----------------|
| <= 6 mths         | \$0.00           | 0.0%         | 0          | 0.0%            |
| > & <= 12 mth     | \$0.00           | 0.0%         | 0          | 0.0%            |
| 12 > & <= 18 mths | \$0.00           | 0.0%         | 0          | 0.0%            |
| 18 > & <= 24 mths | \$4,608,118.15   | 1.3%         | 20         | 1.3%            |
| 2 > & <= 3 years  | \$90,040,127.14  | 24.8%        | 326        | 21.0%           |
| 3 > & <= 4 years  | \$59,386,387.24  | 16.3%        | 254        | 16.4%           |
| 4 > & <= 5 years  | \$67,560,668.23  | 18.6%        | 288        | 18.6%           |
| 5 > & <= 6 years  | \$40,728,649.54  | 11.2%        | 166        | 10.7%           |
| 6 > & <= 7 years  | \$27,901,893.35  | 7.7%         | 120        | 7.7%            |
| 7 > & <= 8 years  | \$26,252,161.62  | 7.2%         | 119        | 7.7%            |
| 8 > & <= 9 years  | \$18,742,734.67  | 5.2%         | 93         | 6.0%            |
| 9 > & <= 10 years | \$13,647,188.57  | 3.8%         | 72         | 4.6%            |
| > 10 years        | \$14,839,730.79  | 4.1%         | 93         | 6.0%            |
|                   | \$363,707,659.30 | 100.0%       | 1,551      | 100.0%          |