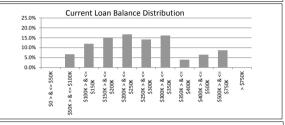

#### TABLE 4

| Current Loan Balance     | Balance          | % of Balance | Loan Count | % of Loan Count |
|--------------------------|------------------|--------------|------------|-----------------|
| \$0 > & <= \$50000       | \$577,558.59     | 0.2%         | 24         | 1.5%            |
| \$50000 > & <= \$100000  | \$5,483,054.20   | 1.5%         | 65         | 4.2%            |
| \$100000 > & <= \$150000 | \$36,135,069.00  | 9.9%         | 286        | 18.4%           |
| \$150000 > & <= \$200000 | \$55,264,736.72  | 15.2%        | 317        | 20.4%           |
| \$200000 > & <= \$250000 | \$61,606,646.46  | 16.9%        | 276        | 17.8%           |
| \$250000 > & <= \$300000 | \$59,865,528.31  | 16.5%        | 219        | 14.1%           |
| \$300000 > & <= \$350000 | \$43,957,066.55  | 12.1%        | 136        | 8.8%            |
| \$350000 > & <= \$400000 | \$33,976,891.57  | 9.3%         | 91         | 5.9%            |
| \$400000 > & <= \$450000 | \$24,651,848.55  | 6.8%         | 58         | 3.7%            |
| \$450000 > & <= \$500000 | \$16,234,419.91  | 4.5%         | 34         | 2.2%            |
| \$500000 > & <= \$750000 | \$25,954,839.44  | 7.1%         | 45         | 2.9%            |
| > \$750,000              | \$0.00           | 0.0%         | 0          | 0.0%            |
|                          | \$363,707,659.30 | 100.0%       | 1,551      | 100.0%          |