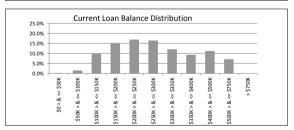

#### TABLE 4

| Current Loan Balance     | Balance          | % of Balance | Loan Count | % of Loan Count |
|--------------------------|------------------|--------------|------------|-----------------|
| \$0 > & <= \$50000       | \$577,558.59     | 0.2%         | 24         | 1.5%            |
| \$50000 > & <= \$100000  | \$5,483,054.20   | 1.5%         | 65         | 4.2%            |
| \$100000 > & <= \$150000 | \$36,135,069.00  | 9.9%         | 286        | 18.4%           |
| \$150000 > & <= \$200000 | \$55,264,736.72  | 15.2%        | 317        | 20.4%           |
| \$200000 > & <= \$250000 | \$61,606,646.46  | 16.9%        | 276        | 17.8%           |
| \$250000 > & <= \$300000 | \$59,865,528.31  | 16.5%        | 219        | 14.1%           |
| \$300000 > & <= \$350000 | \$43,957,066.55  | 12.1%        | 136        | 8.8%            |
| \$350000 > & <= \$400000 | \$33,976,891.57  | 9.3%         | 91         | 5.9%            |
| \$400000 > & <= \$450000 | \$24,651,848.55  | 6.8%         | 58         | 3.7%            |
| \$450000 > & <= \$500000 | \$16,234,419.91  | 4.5%         | 34         | 2.2%            |
| \$500000 > & <= \$750000 | \$25,954,839.44  | 7.1%         | 45         | 2.9%            |
| > \$750,000              | \$0.00           | 0.0%         | 0          | 0.0%            |
|                          | \$363,707,659.30 | 100.0%       | 1,551      | 100.0%          |