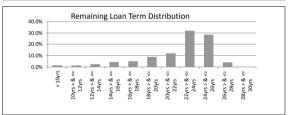

|                         | \$236,992,628.24 | 100.0%       | 1,174      | 100.0%          |
|-------------------------|------------------|--------------|------------|-----------------|
| TABLE 3                 | -                |              |            |                 |
| Remaining Loan Term     | Balance          | % of Balance | Loan Count | % of Loan Count |
| < 10 years              | \$3,272,405.77   | 1.4%         | 44         | 3.7%            |
| 10 year > & <= 12 years | \$3,207,757.65   | 1.4%         | 33         | 2.8%            |
| 12 year > & <= 14 years | \$5,843,701.05   | 2.5%         | 47         | 4.0%            |
| 14 year > & <= 16 years | \$10,198,825.94  | 4.3%         | 67         | 5.7%            |
| 16 year > & <= 18 years | \$11,979,605.18  | 5.1%         | 75         | 6.4%            |
| 18 year > & <= 20 years | \$21,121,561.20  | 8.9%         | 108        | 9.2%            |
| 20 year > & <= 22 years | \$28,545,342.44  | 12.0%        | 149        | 12.7%           |
| 22 year > & <= 24 years | \$75,710,645.60  | 31.9%        | 344        | 29.3%           |
| 24 year > & <= 26 years | \$67,453,607.63  | 28.5%        | 273        | 23.3%           |
| 26 year > & <= 28 years | \$9,659,175.78   | 4.1%         | 34         | 2.9%            |
| 28 year > & <= 30 years | \$0.00           | 0.0%         | 0          | 0.0%            |
|                         | \$236,992,628.24 | 100.0%       | 1,174      | 100.0%          |