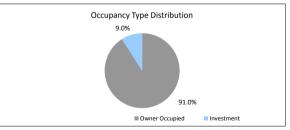

7,576,274.83 \$1,237,499.49 \$505,553.14

\$10,283,830.40

\$10,283,830.40

Balance

Balance

Balance

TABLE 7 Occupancy Type Owner Occupied

TABLE 8

No data Other

TABLE 9

90 > days

Arrears <=0 days 0 > and <= 30 days 30 > and <= 60 days

60 > and <= 90 days

TABLE 10 Interest Rate Type

vestment

mployment Type Distribution

Pay-as-you-earn employee (casual)
Pay-as-you-earn employee (full time)
Pay-as-you-earn employee (part time)
Self employed

100.0%

3.0%

74.6% 10.4% 4.5%

0.0%

100.0%

0.0%

0.0%

0.0%

100.0%

% of Loan Count 100.0%

% of Loan Count

% of Loan Count 89.6% 10.4%





<= 6 mths > & <= 12 mth 12 > & <= 18 mths 18 > & <= 24 mths 2 > & <= 3 years 3 > & <= 4 years 4 > & <= 5 years 5 > & <= 6 years 6 > & <= 7 years 7 > & <= 8 years

9 > & <= 10 years 8 > & <= 9 years