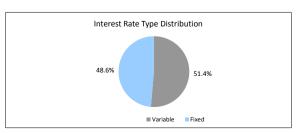

576,274.83 \$1,237,499.49 \$505,553.14

\$10,283,830.40

\$10,283,830.40

Balance

Balance

Balance

TABLE 7 Occupancy Type Owner Occupied

TABLE 8

No data Other

TABLE 9

90 > days

Arrears <=0 days 0 > and <= 30 days 30 > and <= 60 days

60 > and <= 90 days

TABLE 10 Interest Rate Type

vestment

mployment Type Distribution

Pay-as-you-earn employee (casual)
Pay-as-you-earn employee (full time)
Pay-as-you-earn employee (part time)
Self employed

100.0%

3.0%

74.6% 10.4% 4.5%

0.0%

100.0%

0.0%

0.0%

0.0%

100.0%

% of Loan Count 100.0%

% of Loan Count

% of Loan Count 89.6% 10.4%





<= 6 mths > & <= 12 mth 12 > & <= 18 mths 18 > & <= 24 mths 2 > & <= 3 years 3 > & <= 4 years 4 > & <= 5 years 5 > & <= 6 years 6 > & <= 7 years 7 > & <= 8 years

9 > & <= 10 years 8 > & <= 9 years