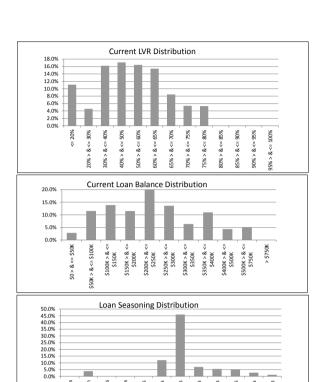

### TABLE 1

| Current LVR    | Balance          | % of Balance | Loan Count | % of Loan Count |
|----------------|------------------|--------------|------------|-----------------|
| <= 20%         | \$10,399,538.07  | 4.4%         | 183        | 15.6%           |
| 20% > & <= 30% | \$21,094,016.60  | 8.9%         | 143        | 12.2%           |
| 30% > & <= 40% | \$30,958,747.70  | 13.1%        | 177        | 15.1%           |
| 40% > & <= 50% | \$39,309,850.43  | 16.6%        | 178        | 15.2%           |
| 50% > & <= 60% | \$51,403,594.02  | 21.7%        | 205        | 17.5%           |
| 60% > & <= 65% | \$24,830,925.07  | 10.5%        | 90         | 7.7%            |
| 65% > & <= 70% | \$22,381,924.86  | 9.4%         | 76         | 6.5%            |
| 70% > & <= 75% | \$17,535,319.16  | 7.4%         | 60         | 5.1%            |
| 75% > & <= 80% | \$13,483,420.29  | 5.7%         | 44         | 3.7%            |
| 80% > & <= 85% | \$5,304,137.14   | 2.2%         | 17         | 1.4%            |
| 85% > & <= 90% | \$0.00           | 0.0%         | 0          | 0.0%            |
| 90% > & <= 95% | \$0.00           | 0.0%         | 0          | 0.0%            |
| 95% >          | \$291,154.90     | 0.1%         | 1          | 0.1%            |
|                | \$236,992,628.24 | 100.0%       | 1,174      | 100.0%          |

| TΑ | ВΙ | E | 4 |
|----|----|---|---|
|    |    |   |   |

| Current Loan Balance     | Balance          | % of Balance | Loan Count | % of Loan Count |
|--------------------------|------------------|--------------|------------|-----------------|
| \$0 > & <= \$50000       | \$2,218,995.75   | 0.9%         | 102        | 8.7%            |
| \$50000 > & <= \$100000  | \$9,981,863.10   | 4.2%         | 131        | 11.2%           |
| \$100000 > & <= \$150000 | \$25,108,702.17  | 10.6%        | 198        | 16.9%           |
| \$150000 > & <= \$200000 | \$35,671,142.94  | 15.1%        | 203        | 17.3%           |
| \$200000 > & <= \$250000 | \$42,824,288.71  | 18.1%        | 191        | 16.3%           |
| \$250000 > & <= \$300000 | \$36,662,684.28  | 15.5%        | 134        | 11.4%           |
| \$300000 > & <= \$350000 | \$28,283,981.45  | 11.9%        | 88         | 7.5%            |
| \$350000 > & <= \$400000 | \$18,604,286.94  | 7.9%         | 50         | 4.3%            |
| \$400000 > & <= \$450000 | \$13,125,935.51  | 5.5%         | 31         | 2.6%            |
| \$450000 > & <= \$500000 | \$9,677,779.17   | 4.1%         | 20         | 1.7%            |
| \$500000 > & <= \$750000 | \$14,832,968.22  | 6.3%         | 26         | 2.2%            |
| > \$750,000              | \$0.00           | 0.0%         | 0          | 0.0%            |
| <u> </u>                 | \$236 992 628 24 | 100 0%       | 1 174      | 100.0%          |

| т | ABLE 5 |
|---|--------|
|   | _      |

| TABLE 5           |                  |              |            |                 |
|-------------------|------------------|--------------|------------|-----------------|
| Loan Seasoning    | Balance          | % of Balance | Loan Count | % of Loan Count |
| <= 6 mths         | \$0.00           | 0.0%         | 0          | 0.0%            |
| > & <= 12 mth     | \$0.00           | 0.0%         | 0          | 0.0%            |
| 12 > & <= 18 mths | \$0.00           | 0.0%         | 0          | 0.0%            |
| 18 > & <= 24 mths | \$0.00           | 0.0%         | 0          | 0.0%            |
| 2 > & <= 3 years  | \$0.00           | 0.0%         | 0          | 0.0%            |
| 3 > & <= 4 years  | \$10,037,443.55  | 4.2%         | 42         | 3.6%            |
| 4 > & <= 5 years  | \$53,802,716.67  | 22.7%        | 226        | 19.3%           |
| 5 > & <= 6 years  | \$39,251,465.23  | 16.6%        | 192        | 16.4%           |
| 6 > & <= 7 years  | \$56,951,965.31  | 24.0%        | 277        | 23.6%           |
| 7 > & <= 8 years  | \$32,695,330.53  | 13.8%        | 173        | 14.7%           |
| 8 > & <= 9 years  | \$17,713,325.60  | 7.5%         | 100        | 8.5%            |
| 9 > & <= 10 years | \$7,339,574.24   | 3.1%         | 52         | 4.4%            |
| > 10 years        | \$19,200,807.11  | 8.1%         | 112        | 9.5%            |
| •                 | \$236,992,628,24 | 100.0%       | 1,174      | 100.0%          |