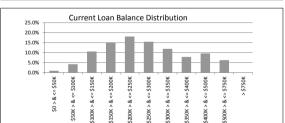

| TΑ | ВΙ | E | 4 |
|----|----|---|---|
|    |    |   |   |

| Current Loan Balance     | Balance          | % of Balance | Loan Count | % of Loan Count |
|--------------------------|------------------|--------------|------------|-----------------|
| \$0 > & <= \$50000       | \$2,218,995.75   | 0.9%         | 102        | 8.7%            |
| \$50000 > & <= \$100000  | \$9,981,863.10   | 4.2%         | 131        | 11.2%           |
| \$100000 > & <= \$150000 | \$25,108,702.17  | 10.6%        | 198        | 16.9%           |
| \$150000 > & <= \$200000 | \$35,671,142.94  | 15.1%        | 203        | 17.3%           |
| \$200000 > & <= \$250000 | \$42,824,288.71  | 18.1%        | 191        | 16.3%           |
| \$250000 > & <= \$300000 | \$36,662,684.28  | 15.5%        | 134        | 11.4%           |
| \$300000 > & <= \$350000 | \$28,283,981.45  | 11.9%        | 88         | 7.5%            |
| \$350000 > & <= \$400000 | \$18,604,286.94  | 7.9%         | 50         | 4.3%            |
| \$400000 > & <= \$450000 | \$13,125,935.51  | 5.5%         | 31         | 2.6%            |
| \$450000 > & <= \$500000 | \$9,677,779.17   | 4.1%         | 20         | 1.7%            |
| \$500000 > & <= \$750000 | \$14,832,968.22  | 6.3%         | 26         | 2.2%            |
| > \$750,000              | \$0.00           | 0.0%         | 0          | 0.0%            |
| <u> </u>                 | \$236 992 628 24 | 100 0%       | 1 174      | 100.0%          |