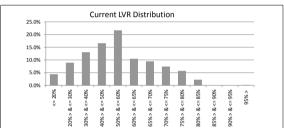

### TABLE 1

| Current LVR    | Balance          | % of Balance | Loan Count | % of Loan Count |
|----------------|------------------|--------------|------------|-----------------|
| <= 20%         | \$10,399,538.07  | 4.4%         | 183        | 15.6%           |
| 20% > & <= 30% | \$21,094,016.60  | 8.9%         | 143        | 12.2%           |
| 30% > & <= 40% | \$30,958,747.70  | 13.1%        | 177        | 15.1%           |
| 40% > & <= 50% | \$39,309,850.43  | 16.6%        | 178        | 15.2%           |
| 50% > & <= 60% | \$51,403,594.02  | 21.7%        | 205        | 17.5%           |
| 60% > & <= 65% | \$24,830,925.07  | 10.5%        | 90         | 7.7%            |
| 65% > & <= 70% | \$22,381,924.86  | 9.4%         | 76         | 6.5%            |
| 70% > & <= 75% | \$17,535,319.16  | 7.4%         | 60         | 5.1%            |
| 75% > & <= 80% | \$13,483,420.29  | 5.7%         | 44         | 3.7%            |
| 80% > & <= 85% | \$5,304,137.14   | 2.2%         | 17         | 1.4%            |
| 85% > & <= 90% | \$0.00           | 0.0%         | 0          | 0.0%            |
| 90% > & <= 95% | \$0.00           | 0.0%         | 0          | 0.0%            |
| 95% >          | \$291,154.90     | 0.1%         | 1          | 0.1%            |
|                | \$236,992,628.24 | 100.0%       | 1,174      | 100.0%          |