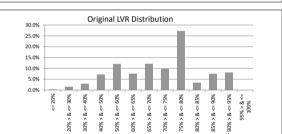

TABLE 2 Original LVR <= 20% Loan Count % of Loan Count 0.8% \$821,166.79 \$3,604,359.54 \$7,008,216.02 % of Balance 0.3% 1.5% 3.0% <= 20% 25% > & <= 30% 30% > & <= 40% 0.8% 3.0% 5.2% 10.7% 13.0% 30% > & <= 40% 40% > & <= 50% 50% > & <= 60% 60% > & <= 65% 65% > & <= 75% 75% > & <= 75% 75% > & <= 80% 80% > & <= 85% 85% > & <= 90% 90% > & <= 95% \$17,097,169.34 \$28,637,508.36 \$17,939,586.59 \$28,834,620.04 7.2% 12.1% 7.6% 12.2% 126 8.4% 9) 132 10 \$28,834,620.04 \$23,234,513.54 \$64,650,643.54 \$8,059,229.53 \$17,869,056.08 \$19,236,558.87 9.8% 9.2% 9.8% 27.3% 3.4% 7.5% 8.1% 0.0% 23.4% 2.8% 5.6% 275 33 66 77 90% > & <= 95% 95% > & <= 100%