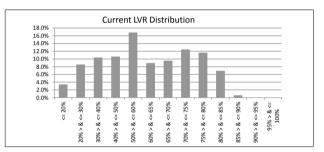

| SUMMARY                      |                                    | AT ISSUE         | 31-May-16        |
|------------------------------|------------------------------------|------------------|------------------|
| Pool Balance                 |                                    | \$293,998,056.99 | \$202,931,715.08 |
| Number of Loans              |                                    | 1,391            | 1,045            |
| Avg Loan Balance             |                                    | \$211,357.34     | \$194,193.03     |
| Maximum Loan Balance         |                                    | \$671,787.60     | \$656,177.67     |
| Minimum Loan Balance         |                                    | \$47,506.58      | \$62.50          |
| Weighted Avg Interest Rate   |                                    | 5.34%            | 4.75%            |
| Weighted Avg Seasoning (mths | )                                  | 44.6             | 64.0             |
| Maximum Remaining Term (mth  | ns)                                | 356.00           | 337.00           |
| Weighted Avg Remaining Term  | Weighted Avg Remaining Term (mths) |                  |                  |
| Maximum Current LVR          |                                    | 88.01%           | 85.42%           |
| Weighted Avg Current LVR     |                                    | 59.53%           | 56.83%           |
|                              |                                    |                  |                  |
| ARREARS                      | # Loans                            | Value of loans   | % of Total Value |
| 31 Days to 60 Days           | 3                                  | \$870,507.87     | 0.43%            |
| 60 > and <= 90 days          | 0                                  | \$0.00           | 0.00%            |
| 90 > days                    | 2                                  | \$412,937.75     | 0.20%            |