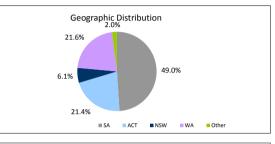

| SUMMARY                      |                                    | AT ISSUE         | 31-May-16        |
|------------------------------|------------------------------------|------------------|------------------|
| Pool Balance                 |                                    | \$293,998,056.99 | \$202,931,715.08 |
| Number of Loans              |                                    | 1,391            | 1,045            |
| Avg Loan Balance             |                                    | \$211,357.34     | \$194,193.03     |
| Maximum Loan Balance         |                                    | \$671,787.60     | \$656,177.67     |
| Minimum Loan Balance         |                                    | \$47,506.58      | \$62.50          |
| Weighted Avg Interest Rate   |                                    | 5.34%            | 4.75%            |
| Weighted Avg Seasoning (mths | )                                  | 44.6             | 64.0             |
| Maximum Remaining Term (mth  | ns)                                | 356.00           | 337.00           |
| Weighted Avg Remaining Term  | Weighted Avg Remaining Term (mths) |                  |                  |
| Maximum Current LVR          |                                    | 88.01%           | 85.42%           |
| Weighted Avg Current LVR     |                                    | 59.53%           | 56.83%           |
|                              |                                    |                  |                  |
| ARREARS                      | # Loans                            | Value of loans   | % of Total Value |
| 31 Days to 60 Days           | 3                                  | \$870,507.87     | 0.43%            |
| 60 > and <= 90 days          | 0                                  | \$0.00           | 0.00%            |
| 90 > days                    | 2                                  | \$412,937.75     | 0.20%            |