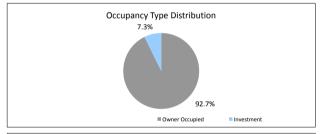

| SUMMARY                      |                                    | AT ISSUE         | 31-May-16        |
|------------------------------|------------------------------------|------------------|------------------|
| Pool Balance                 |                                    | \$293,998,056.99 | \$202,931,715.08 |
| Number of Loans              |                                    | 1,391            | 1,045            |
| Avg Loan Balance             |                                    | \$211,357.34     | \$194,193.03     |
| Maximum Loan Balance         |                                    | \$671,787.60     | \$656,177.67     |
| Minimum Loan Balance         |                                    | \$47,506.58      | \$62.50          |
| Weighted Avg Interest Rate   |                                    | 5.34%            | 4.75%            |
| Weighted Avg Seasoning (mths | )                                  | 44.6             | 64.0             |
| Maximum Remaining Term (mth  | ns)                                | 356.00           | 337.00           |
| Weighted Avg Remaining Term  | Weighted Avg Remaining Term (mths) |                  |                  |
| Maximum Current LVR          |                                    | 88.01%           | 85.42%           |
| Weighted Avg Current LVR     |                                    | 59.53%           | 56.83%           |
|                              |                                    |                  |                  |
| ARREARS                      | # Loans                            | Value of loans   | % of Total Value |
| 31 Days to 60 Days           | 3                                  | \$870,507.87     | 0.43%            |
| 60 > and <= 90 days          | 0                                  | \$0.00           | 0.00%            |
| 90 > days                    | 2                                  | \$412,937.75     | 0.20%            |