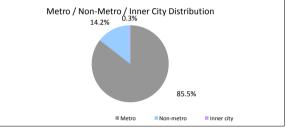

| SUMMARY                      |                                    | AT ISSUE         | 31-May-16        |
|------------------------------|------------------------------------|------------------|------------------|
| Pool Balance                 |                                    | \$293,998,056.99 | \$202,931,715.08 |
| Number of Loans              |                                    | 1,391            | 1,045            |
| Avg Loan Balance             |                                    | \$211,357.34     | \$194,193.03     |
| Maximum Loan Balance         |                                    | \$671,787.60     | \$656,177.67     |
| Minimum Loan Balance         |                                    | \$47,506.58      | \$62.50          |
| Weighted Avg Interest Rate   |                                    | 5.34%            | 4.75%            |
| Weighted Avg Seasoning (mths | )                                  | 44.6             | 64.0             |
| Maximum Remaining Term (mth  | ns)                                | 356.00           | 337.00           |
| Weighted Avg Remaining Term  | Weighted Avg Remaining Term (mths) |                  |                  |
| Maximum Current LVR          |                                    | 88.01%           | 85.42%           |
| Weighted Avg Current LVR     |                                    | 59.53%           | 56.83%           |
|                              |                                    |                  |                  |
| ARREARS                      | # Loans                            | Value of loans   | % of Total Value |
| 31 Days to 60 Days           | 3                                  | \$870,507.87     | 0.43%            |
| 60 > and <= 90 days          | 0                                  | \$0.00           | 0.00%            |
| 90 > days                    | 2                                  | \$412,937.75     | 0.20%            |