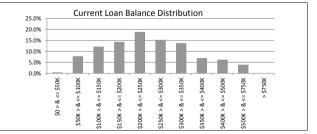

| SUMMARY                      |                                    | AT ISSUE         | 31-May-16        |
|------------------------------|------------------------------------|------------------|------------------|
| Pool Balance                 |                                    | \$293,998,056.99 | \$202,931,715.08 |
| Number of Loans              |                                    | 1,391            | 1,045            |
| Avg Loan Balance             |                                    | \$211,357.34     | \$194,193.03     |
| Maximum Loan Balance         |                                    | \$671,787.60     | \$656,177.67     |
| Minimum Loan Balance         |                                    | \$47,506.58      | \$62.50          |
| Weighted Avg Interest Rate   |                                    | 5.34%            | 4.75%            |
| Weighted Avg Seasoning (mths | )                                  | 44.6             | 64.0             |
| Maximum Remaining Term (mth  | ns)                                | 356.00           | 337.00           |
| Weighted Avg Remaining Term  | Weighted Avg Remaining Term (mths) |                  |                  |
| Maximum Current LVR          |                                    | 88.01%           | 85.42%           |
| Weighted Avg Current LVR     |                                    | 59.53%           | 56.83%           |
|                              |                                    |                  |                  |
| ARREARS                      | # Loans                            | Value of loans   | % of Total Value |
| 31 Days to 60 Days           | 3                                  | \$870,507.87     | 0.43%            |
| 60 > and <= 90 days          | 0                                  | \$0.00           | 0.00%            |
| 90 > days                    | 2                                  | \$412,937.75     | 0.20%            |