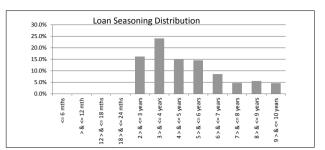

| SUMMARY                      |                                    | AT ISSUE         | 31-May-16        |
|------------------------------|------------------------------------|------------------|------------------|
| Pool Balance                 |                                    | \$293,998,056.99 | \$202,931,715.08 |
| Number of Loans              |                                    | 1,391            | 1,045            |
| Avg Loan Balance             |                                    | \$211,357.34     | \$194,193.03     |
| Maximum Loan Balance         |                                    | \$671,787.60     | \$656,177.67     |
| Minimum Loan Balance         |                                    | \$47,506.58      | \$62.50          |
| Weighted Avg Interest Rate   |                                    | 5.34%            | 4.75%            |
| Weighted Avg Seasoning (mths | )                                  | 44.6             | 64.0             |
| Maximum Remaining Term (mth  | ns)                                | 356.00           | 337.00           |
| Weighted Avg Remaining Term  | Weighted Avg Remaining Term (mths) |                  |                  |
| Maximum Current LVR          |                                    | 88.01%           | 85.42%           |
| Weighted Avg Current LVR     |                                    | 59.53%           | 56.83%           |
|                              |                                    |                  |                  |
| ARREARS                      | # Loans                            | Value of loans   | % of Total Value |
| 31 Days to 60 Days           | 3                                  | \$870,507.87     | 0.43%            |
| 60 > and <= 90 days          | 0                                  | \$0.00           | 0.00%            |
| 90 > days                    | 2                                  | \$412,937.75     | 0.20%            |