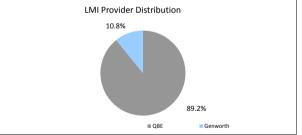

| 60 > and <= 90 days | 0 | \$0.00       | 0.00% |
|---------------------|---|--------------|-------|
| 90 > days           | 2 | \$412,937.75 | 0.20% |
|                     |   |              |       |
| TABLE 1             |   |              |       |