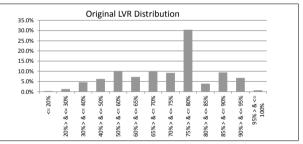

| SUMMARY                      |                                    | AT ISSUE         | 31-May-16        |
|------------------------------|------------------------------------|------------------|------------------|
| Pool Balance                 |                                    | \$293,998,056.99 | \$202,931,715.08 |
| Number of Loans              |                                    | 1,391            | 1,045            |
| Avg Loan Balance             |                                    | \$211,357.34     | \$194,193.03     |
| Maximum Loan Balance         |                                    | \$671,787.60     | \$656,177.67     |
| Minimum Loan Balance         |                                    | \$47,506.58      | \$62.50          |
| Weighted Avg Interest Rate   |                                    | 5.34%            | 4.75%            |
| Weighted Avg Seasoning (mths | )                                  | 44.6             | 64.0             |
| Maximum Remaining Term (mth  | ns)                                | 356.00           | 337.00           |
| Weighted Avg Remaining Term  | Weighted Avg Remaining Term (mths) |                  |                  |
| Maximum Current LVR          |                                    | 88.01%           | 85.42%           |
| Weighted Avg Current LVR     |                                    | 59.53%           | 56.83%           |
|                              |                                    |                  |                  |
| ARREARS                      | # Loans                            | Value of loans   | % of Total Value |
| 31 Days to 60 Days           | 3                                  | \$870,507.87     | 0.43%            |
| 60 > and <= 90 days          | 0                                  | \$0.00           | 0.00%            |
| 90 > days                    | 2                                  | \$412,937.75     | 0.20%            |