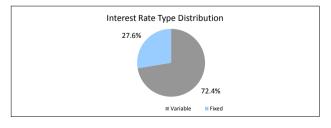

| 60 > and <= 90 days | 0 | \$0.00       | 0.00% |
|---------------------|---|--------------|-------|
| 90 > days           | 2 | \$412,937.75 | 0.20% |
|                     |   |              |       |
| TABLE 1             |   |              |       |