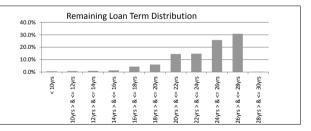

| SUMMARY                      |                                    | AT ISSUE         | 31-May-16        |
|------------------------------|------------------------------------|------------------|------------------|
| Pool Balance                 |                                    | \$293,998,056.99 | \$202,931,715.08 |
| Number of Loans              |                                    | 1,391            | 1,045            |
| Avg Loan Balance             |                                    | \$211,357.34     | \$194,193.03     |
| Maximum Loan Balance         |                                    | \$671,787.60     | \$656,177.67     |
| Minimum Loan Balance         |                                    | \$47,506.58      | \$62.50          |
| Weighted Avg Interest Rate   |                                    | 5.34%            | 4.75%            |
| Weighted Avg Seasoning (mths | )                                  | 44.6             | 64.0             |
| Maximum Remaining Term (mth  | ns)                                | 356.00           | 337.00           |
| Weighted Avg Remaining Term  | Weighted Avg Remaining Term (mths) |                  |                  |
| Maximum Current LVR          |                                    | 88.01%           | 85.42%           |
| Weighted Avg Current LVR     |                                    | 59.53%           | 56.83%           |
|                              |                                    |                  |                  |
| ARREARS                      | # Loans                            | Value of loans   | % of Total Value |
| 31 Days to 60 Days           | 3                                  | \$870,507.87     | 0.43%            |
| 60 > and <= 90 days          | 0                                  | \$0.00           | 0.00%            |
| 90 > days                    | 2                                  | \$412,937.75     | 0.20%            |