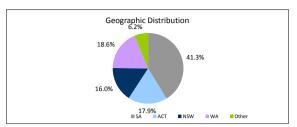

| \$8,960,815.08<br>\$15,528,082.77<br>\$290,144,783.28<br>\$28,578,589.15<br>\$14,764,180.56<br>\$21,703,516.07<br>\$383,186.51<br>\$380,053,153.42<br>Balance<br>\$349,709,990.15<br>\$30,343,163.27<br>\$380,985,656.91<br>\$369,886,66.91<br>\$8,513,463.46<br>\$567,632.02<br>\$489,104.57<br>\$616,287.46<br>\$380,053,153.42 | 4.1% 76.3% 7.5% 3.9% 5.7% 0.1% 99.9% % of Balance 92.0% 8.0% 100.0% % of Balance 97.3% 2.2% 0.1% 0.1% 0.2% 100.0% | 70 1189 134 66 106 106 1,603 Loan Count 1,603 Loan Count 1,603  Loan Count 1,603 2 2 2 2 1,603 | 4.4 74.2 8.4 4.1 6.6 0.0 99.9 % of Loan Cou 93.3 6.7 100.0  % of Loan Cou 97.8 1.9 0.1 0.1 100.0      |

Loan Count

Loan Count

Balance \$0.00

\$0.00 \$0.00 \$0.00 \$0.00











TABLE 16
Foreclosure, Claims and Losses (cumulative)
Properties foreclosed
Claims submitted to mortgage insurers
Claims paid by mortgage insurers
loss covered by excess spread
Amount charged off Please note: Stratified data excludes loans where the collateral has been sold and there is an LMI claim pending.

| Collections Period ending                                                                                                      |                                                           | 30-Sep-18                             |                   |                                       |
|--------------------------------------------------------------------------------------------------------------------------------|-----------------------------------------------------------