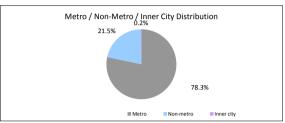

| \$8,960,815.08<br>\$15,528,082.77<br>\$290,144,783.28<br>\$28,578,589.15<br>\$14,764,180.56<br>\$21,703,516.07<br>\$383,186.51<br>\$380,053,153.42<br>Balance<br>\$349,709,990.15<br>\$30,343,163.27<br>\$380,985,656.91<br>\$369,886,66.91<br>\$8,513,463.46<br>\$567,632.02<br>\$489,104.57<br>\$616,287.46<br>\$380,053,153.42 | 4.1% 76.3% 7.5% 3.9% 5.7% 0.1% 99.9% % of Balance 92.0% 8.0% 100.0% % of Balance 97.3% 2.2% 0.1% 0.1% 0.2% 100.0% | 70 1189 134 66 106 106 1,603 Loan Count 1,603 Loan Count 1,603  Loan Count 1,603 2 2 2 2 1,603 | 4.4 74.2 8.4 4.1 6.6 0.0 99.9 % of Loan Cou 93.3 6.7 100.0  % of Loan Cou 97.8 1.9 0.1 0.1 100.0      |

Loan Count

Loan Count

Balance \$0.00

\$0.00 \$0.00 \$0.00 \$0.00











TABLE 16
Foreclosure, Claims and Losses (cumulative)
Properties foreclosed
Claims submitted to mortgage insurers
Claims paid by mortgage insurers
loss covered by excess spread
Amount charged off Please note: Stratified data excludes loans where the collateral has been sold and there is an LMI claim pending.

| Collections Period ending                                                                                                      |                                                           | 30-Sep-18                             |                   |                                       |
|--------------------------------------------------------------------------------------------------------------------------------|-----------------------------------------------------------|-