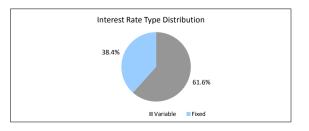

| \$19,973,684.80<br>\$469,108.65<br>\$308,266.87<br>\$0.00 | 96.3%<br>2.3%<br>1.5%<br>0.0%<br>0.0% | 96<br>2<br>1<br>0 | 97.0°<br>2.0°<br>1.0°<br>0.0°<br>0.0° |
| No data  Diher  TABLE 9  Avrears  <=0 days ) > and <= 30 days 30 > and <= 60 days 50 > and <= 90 days                          | \$19,973,684.80<br>\$469,108.65<br>\$308,266.87<br>\$0.00 | 96.3%<br>2.3%<br>1.5%<br>0.0%         | 96<br>2<br>1      | 97.0°<br>2.0°<br>1.0°<br>0.0°<br>0.0° |
| No data  Dither  TABLE 9  Arrears  <=0 days  ) > and <= 30 days  30 > and <= 60 days  30 > and <= 90 days  30 > and <= 90 days | \$19,973,684.80<br>\$469,108.65<br>\$308,266.87<br>\$0.00 | 96.3%<br>2.3%<br>1.5%<br>0.0%<br>0.0% | 96<br>2<br>1<br>0 | 97.0°<br>2.0°<br>1.0°                 |