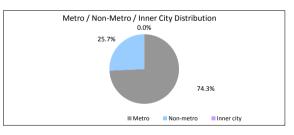

s                                                | \$19,973,684.80<br>\$469,108.65<br>\$308,266.87<br>\$0.00 | 96.3%<br>2.3%<br>1.5%<br>0.0%<br>0.0% | 96<br>2<br>1<br>0 | 97.0°<br>2.0°<br>1.0°<br>0.0°<br>0.0° |
| No data  Diher  TABLE 9  Avrears  <=0 days ) > and <= 30 days 30 > and <= 60 days 50 > and <= 90 days                          | \$19,973,684.80<br>\$469,108.65<br>\$308,266.87<br>\$0.00 | 96.3%<br>2.3%<br>1.5%<br>0.0%         | 96<br>2<br>1      | 97.0°<br>2.0°<br>1.0°<br>0.0°<br>0.0° |
| No data  Dither  TABLE 9  Arrears  <=0 days  ) > and <= 30 days  30 > and <= 60 days  30 > and <= 90 days  30 > and <= 90 days | \$19,973,684.80<br>\$469,108.65<br>\$308,266.87<br>\$0.00 | 96.3%<br>2.3%<br>1.5%<br>0.0%<br>0.0% | 96<br>2<br>1<br>0 | 97.0°<br>2.0°<br>1.0°                 |