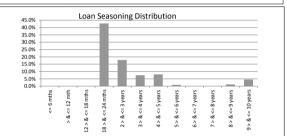

## TABLE 5

| Loan Seasoning    | Balance          | % of Balance | Loan Count | % of Loan Count |
|-------------------|------------------|--------------|------------|-----------------|
| <= 6 mths         | \$0.00           | 0.0%         | 0          | 0.0%            |
| > & <= 12 mth     | \$0.00           | 0.0%         | 0          | 0.0%            |
| 12 > & <= 18 mths | \$0.00           | 0.0%         | 0          | 0.0%            |
| 18 > & <= 24 mths | \$23,281,569.82  | 6.1%         | 85         | 5.3%            |
| 2 > & <= 3 years  | \$86,084,532.22  | 22.7%        | 309        | 19.3%           |
| 3 > & <= 4 years  | \$68,520,254.64  | 18.0%        | 300        | 18.7%           |
| 4 > & <= 5 years  | \$62,423,041.59  | 16.4%        | 260        | 16.2%           |
| 5 > & <= 6 years  | \$38,887,619.79  | 10.2%        | 157        | 9.8%            |
| 6 > & <= 7 years  | \$32,122,351.38  | 8.5%         | 138        | 8.6%            |
| 7 > & <= 8 years  | \$25,755,097.91  | 6.8%         | 116        | 7.2%            |
| 8 > & <= 9 years  | \$17,533,613.83  | 4.6%         | 90         | 5.6%            |
| 9 > & <= 10 years | \$11,444,648.34  | 3.0%         | 60         | 3.7%            |
| > 10 years        | \$14,000,423.90  | 3.7%         | 88         | 5.5%            |
|                   | \$380,053,153.42 | 100.0%       | 1,603      | 100.0%          |