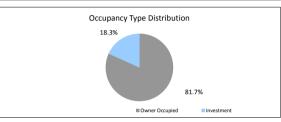

| \$8,960,815.08<br>\$15,528,082.77<br>\$290,144,783.28<br>\$28,578,589.15<br>\$14,764,180.56<br>\$21,703,516.07<br>\$383,186.51<br>\$380,053,153.42<br>Balance<br>\$349,709,990.15<br>\$30,343,163.27<br>\$380,985,656.91<br>\$369,886,66.91<br>\$8,513,463.46<br>\$567,632.02<br>\$489,104.57<br>\$616,287.46<br>\$380,053,153.42 | 4.1% 76.3% 7.5% 3.9% 5.7% 0.1% 99.9% % of Balance 92.0% 8.0% 100.0% % of Balance 97.3% 2.2% 0.1% 0.1% 0.2% 100.0% | 70 1189 134 66 106 106 1,603 Loan Count 1,603 Loan Count 1,603  Loan Count 1,603 2 2 2 2 1,603 | 4.4 74.2 8.4 4.1 6.6 0.0 99.9 % of Loan Cou 93.3 6.7 100.0  % of Loan Cou 97.8 1.9 0.1 0.1 100.0      |

Loan Count

Loan Count

Balance \$0.00

\$0.00 \$0.00 \$0.00 \$0.00











TABLE 16
Foreclosure, Claims and Losses (cumulative)
Properties foreclosed
Claims submitted to mortgage insurers
Claims paid by mortgage insurers
loss covered by excess spread
Amount charged off Please note: Stratified data excludes loans where the collateral has been sold and there is an LMI claim pending.

| Collections Period ending                                                                                                      |                                                           | 30-Sep-18                             |                   |                                       |
|--------------------------------------------------------------------------------------------------------------------------------|-----------------------------------------------------------|---