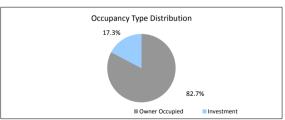

| \$19,973,684.80<br>\$469,108.65<br>\$308,266.87<br>\$0.00 | 96.3%<br>2.3%<br>1.5%<br>0.0%<br>0.0% | 96<br>2<br>1<br>0 | 97.0°<br>2.0°<br>1.0°<br>0.0°<br>0.0° |
| No data  Diher  TABLE 9  Avrears  <=0 days ) > and <= 30 days 30 > and <= 60 days 50 > and <= 90 days                          | \$19,973,684.80<br>\$469,108.65<br>\$308,266.87<br>\$0.00 | 96.3%<br>2.3%<br>1.5%<br>0.0%         | 96<br>2<br>1      | 97.0°<br>2.0°<br>1.0°<br>0.0°<br>0.0° |
| No data  Dither  TABLE 9  Arrears  <=0 days  ) > and <= 30 days  30 > and <= 60 days  30 > and <= 90 days  30 > and <= 90 days | \$19,973,684.80<br>\$469,108.65<br>\$308,266.87<br>\$0.00 | 96.3%<br>2.3%<br>1.5%<br>0.0%<br>0.0% | 96<br>2<br>1<br>0 | 97.0°<br>2.0°<br>1.0°                 |