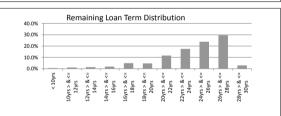

| TABLE 3                 |                  |              |            |                 |
|-------------------------|------------------|--------------|------------|-----------------|
| Remaining Loan Term     | Balance          | % of Balance | Loan Count | % of Loan Count |
| < 10 years              | \$2,058,360.62   | 0.5%         | 14         | 0.9%            |
| 10 year > & <= 12 years | \$4,071,217.41   | 1.1%         | 26         | 1.6%            |
| 12 year > & <= 14 years | \$5,265,154.90   | 1.4%         | 28         | 1.7%            |
| 14 year > & <= 16 years | \$6,976,544.45   | 1.8%         | 47         | 2.9%            |
| 16 year > & <= 18 years | \$18,517,622.62  | 4.9%         | 99         | 6.2%            |
| 18 year > & <= 20 years | \$17,895,257.47  | 4.7%         | 93         | 5.8%            |
| 20 year > & <= 22 years | \$44,228,957.78  | 11.6%        | 222        | 13.8%           |
| 22 year > & <= 24 years | \$66,589,340.81  | 17.5%        | 283        | 17.7%           |
| 24 year > & <= 26 years | \$90,777,746.42  | 23.9%        | 347        | 21.6%           |
| 26 year > & <= 28 years | \$112,430,189.87 | 29.6%        | 408        | 25.5%           |
| 28 year > & <= 30 years | \$11,242,761.07  | 3.0%         | 36         | 2.2%            |
|                         | \$200.052.152.42 | 100.0%       | 1 602      | 100.0%          |