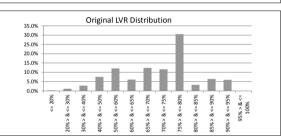

#### TABLE 2 \$1,067,992.93 \$4,445,822.54 \$10,817,427.17 % of Balance 0.3% 1.2% 2.8% Loan Count % of Loan Count 7 0.4% 27 1.7% 72 4.5% Original LVR <= 20% 25% > & <= 30% 30% > & <= 40% 30% > & <= 40% 40% > & <= 50% 50% > & <= 60% 60% > & <= 65% 65% > & <= 75% 75% > & <= 80% 80% > & <= 35% 85% > & <= 90% 90% > & <= 95% \$10,817,427,17 \$28,622,619,33 \$45,877,304,23 \$23,084,746,37 \$46,897,116,85 \$44,066,328,49 \$116,027,727,64 \$12,259,941,51 \$24,273,004,74 \$22,613,121,62 12.1% 6.1% 12.3% 13.5% 6.9% 11.4% 11.4% 11.0% 28.0% 2.6% 5.1% 5.2% 17 44! 11.6% 30.5% 3.2% 6.4% 5.9% 95% > & <= 100% 0.0% \$380,053,153.42