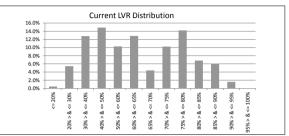

### TABLE 1

| Current LVR     | Balance          | % of Balance | Loan Count | % of Loan Count |
|-----------------|------------------|--------------|------------|-----------------|
| <= 20%          | \$9,592,199.98   | 2.5%         | 96         | 6.0%            |
| 20% > & <= 30%  | \$19,847,555.85  | 5.2%         | 124        | 7.7%            |
| 30% > & <= 40%  | \$45,491,590.81  | 12.0%        | 241        | 15.0%           |
| 40% > & <= 50%  | \$52,062,358.72  | 13.7%        | 225        | 14.0%           |
| 50% > & <= 60%  | \$68,879,574.27  | 18.1%        | 277        | 17.3%           |
| 60% > & <= 65%  | \$42,184,572.74  | 11.1%        | 155        | 9.7%            |
| 65% > & <= 70%  | \$46,989,749.42  | 12.4%        | 168        | 10.5%           |
| 70% > & <= 75%  | \$44,529,695.33  | 11.7%        | 157        | 9.8%            |
| 75% > & <= 80%  | \$26,839,502.28  | 7.1%         | 90         | 5.6%            |
| 80% > & <= 85%  | \$15,650,804.38  | 4.1%         | 45         | 2.8%            |
| 85% > & <= 90%  | \$7,985,549.64   | 2.1%         | 25         | 1.6%            |
| 90% > & <= 95%  | \$0.00           | 0.0%         | 0          | 0.0%            |
| 95% > & <= 100% | \$0.00           | 0.0%         | 0          | 0.0%            |
|                 | \$380,053,153.42 | 100.0%       | 1,603      | 100.0%          |