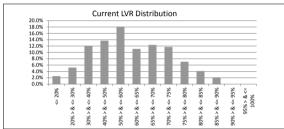

### TABLE 1

| Current LVR     | Balance          | % of Balance | Loan Count | % of Loan Count |
|-----------------|------------------|--------------|------------|-----------------|
| <= 20%          | \$9,592,199.98   | 2.5%         | 96         | 6.0%            |
| 20% > & <= 30%  | \$19,847,555.85  | 5.2%         | 124        | 7.7%            |
| 30% > & <= 40%  | \$45,491,590.81  | 12.0%        | 241        | 15.0%           |
| 40% > & <= 50%  | \$52,062,358.72  | 13.7%        | 225        | 14.0%           |
| 50% > & <= 60%  | \$68,879,574.27  | 18.1%        | 277        | 17.3%           |
| 60% > & <= 65%  | \$42,184,572.74  | 11.1%        | 155        | 9.7%            |
| 65% > & <= 70%  | \$46,989,749.42  | 12.4%        | 168        | 10.5%           |
| 70% > & <= 75%  | \$44,529,695.33  | 11.7%        | 157        | 9.8%            |
| 75% > & <= 80%  | \$26,839,502.28  | 7.1%         | 90         | 5.6%            |
| 80% > & <= 85%  | \$15,650,804.38  | 4.1%         | 45         | 2.8%            |
| 85% > & <= 90%  | \$7,985,549.64   | 2.1%         | 25         | 1.6%            |
| 90% > & <= 95%  | \$0.00           | 0.0%         | 0          | 0.0%            |
| 95% > & <= 100% | \$0.00           | 0.0%         | 0          | 0.0%            |
|                 | \$380,053,153.42 | 100.0%       | 1,603      | 100.0%          |