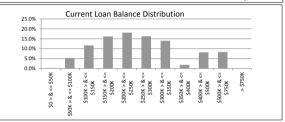

### TABLE 4

| Current Loan Balance     | Balance          | % of Balance | Loan Count | % of Loan Count |
|--------------------------|------------------|--------------|------------|-----------------|
| \$0 > & <= \$50000       | \$569,410.00     | 0.1%         | 24         | 1.5%            |
| \$50000 > & <= \$100000  | \$4,891,193.37   | 1.3%         | 58         | 3.6%            |
| \$100000 > & <= \$150000 | \$36,965,170.12  | 9.7%         | 292        | 18.2%           |
| \$150000 > & <= \$200000 | \$57,327,656.37  | 15.1%        | 328        | 20.5%           |
| \$200000 > & <= \$250000 | \$64,962,074.10  | 17.1%        | 290        | 18.1%           |
| \$250000 > & <= \$300000 | \$61,312,825.81  | 16.1%        | 224        | 14.0%           |
| \$300000 > & <= \$350000 | \$46,902,828.08  | 12.3%        | 145        | 9.0%            |
| \$350000 > & <= \$400000 | \$36,255,297.82  | 9.5%         | 97         | 6.1%            |
| \$400000 > & <= \$450000 | \$24,574,004.76  | 6.5%         | 58         | 3.6%            |
| \$450000 > & <= \$500000 | \$16,563,151.34  | 4.4%         | 35         | 2.2%            |
| \$500000 > & <= \$750000 | \$29,729,541.65  | 7.8%         | 52         | 3.2%            |
| > \$750,000              | \$0.00           | 0.0%         | 0          | 0.0%            |
|                          | \$380,053,153.42 | 100.0%       | 1,603      | 100.0%          |