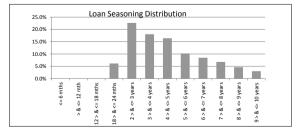

## TABLE 5

| Loan Seasoning    | Balance          | % of Balance | Loan Count | % of Loan Count |
|-------------------|------------------|--------------|------------|-----------------|
| <= 6 mths         | \$0.00           | 0.0%         | 0          | 0.0%            |
| > & <= 12 mth     | \$0.00           | 0.0%         | 0          | 0.0%            |
| 12 > & <= 18 mths | \$0.00           | 0.0%         | 0          | 0.0%            |
| 18 > & <= 24 mths | \$23,281,569.82  | 6.1%         | 85         | 5.3%            |
| 2 > & <= 3 years  | \$86,084,532.22  | 22.7%        | 309        | 19.3%           |
| 3 > & <= 4 years  | \$68,520,254.64  | 18.0%        | 300        | 18.7%           |
| 4 > & <= 5 years  | \$62,423,041.59  | 16.4%        | 260        | 16.2%           |
| 5 > & <= 6 years  | \$38,887,619.79  | 10.2%        | 157        | 9.8%            |
| 6 > & <= 7 years  | \$32,122,351.38  | 8.5%         | 138        | 8.6%            |
| 7 > & <= 8 years  | \$25,755,097.91  | 6.8%         | 116        | 7.2%            |
| 8 > & <= 9 years  | \$17,533,613.83  | 4.6%         | 90         | 5.6%            |
| 9 > & <= 10 years | \$11,444,648.34  | 3.0%         | 60         | 3.7%            |
| > 10 years        | \$14,000,423.90  | 3.7%         | 88         | 5.5%            |
|                   | \$380,053,153.42 | 100.0%       | 1,603      | 100.0%          |