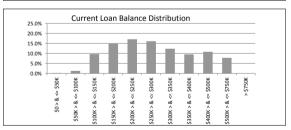

### TABLE 4

| Current Loan Balance     | Balance          | % of Balance | Loan Count | % of Loan Count |
|--------------------------|------------------|--------------|------------|-----------------|
| \$0 > & <= \$50000       | \$569,410.00     | 0.1%         | 24         | 1.5%            |
| \$50000 > & <= \$100000  | \$4,891,193.37   | 1.3%         | 58         | 3.6%            |
| \$100000 > & <= \$150000 | \$36,965,170.12  | 9.7%         | 292        | 18.2%           |
| \$150000 > & <= \$200000 | \$57,327,656.37  | 15.1%        | 328        | 20.5%           |
| \$200000 > & <= \$250000 | \$64,962,074.10  | 17.1%        | 290        | 18.1%           |
| \$250000 > & <= \$300000 | \$61,312,825.81  | 16.1%        | 224        | 14.0%           |
| \$300000 > & <= \$350000 | \$46,902,828.08  | 12.3%        | 145        | 9.0%            |
| \$350000 > & <= \$400000 | \$36,255,297.82  | 9.5%         | 97         | 6.1%            |
| \$400000 > & <= \$450000 | \$24,574,004.76  | 6.5%         | 58         | 3.6%            |
| \$450000 > & <= \$500000 | \$16,563,151.34  | 4.4%         | 35         | 2.2%            |
| \$500000 > & <= \$750000 | \$29,729,541.65  | 7.8%         | 52         | 3.2%            |
| > \$750,000              | \$0.00           | 0.0%         | 0          | 0.0%            |
|                          | \$380,053,153.42 | 100.0%       | 1,603      | 100.0%          |