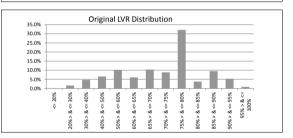

| SUMMARY                            |         | AT ISSUE         | 31-Dec-18        |
|------------------------------------|---------|------------------|------------------|
| Pool Balance                       |         | \$293,998,056.99 | \$113,733,666.49 |
| Number of Loans                    |         | 1,391            | 712              |
| Avg Loan Balance                   |         | \$211,357.34     | \$159,738.30     |
| Maximum Loan Balance               |         | \$671,787.60     | \$612,035.29     |
| Minimum Loan Balance               |         | \$47,506.58      | \$0.00           |
| Weighted Avg Interest Rate         |         | 5.34%            | 4.63%            |
| Weighted Avg Seasoning (mths)      |         | 44.6             | 93.1             |
| Maximum Remaining Term (mths)      |         | 356.00           | 306.00           |
| Weighted Avg Remaining Term (mths) |         | 301.00           | 254.39           |
| Maximum Current LVR                |         | 88.01%           | 83.93%           |
| Weighted Avg Current LVR           |         | 59.53%           | 51.05%           |
| ARREARS                            | # Loans | Value of loans   | % of Total Value |
| 31 Days to 60 Days                 | 0       | \$0.00           | 0.00%            |
| 60 > and <= 90 days                | 0       | \$0.00           | 0.00%            |
| 90 > days                          | 0       | \$0.00           | 0.00%            |