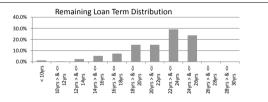

| SUMMARY                            |         | AT ISSUE         | 31-Dec-18        |
|------------------------------------|---------|------------------|------------------|
| Pool Balance                       |         | \$293,998,056.99 | \$113,733,666.49 |
| Number of Loans                    |         | 1,391            | 712              |
| Avg Loan Balance                   |         | \$211,357.34     | \$159,738.30     |
| Maximum Loan Balance               |         | \$671,787.60     | \$612,035.29     |
| Minimum Loan Balance               |         | \$47,506.58      | \$0.00           |
| Weighted Avg Interest Rate         |         | 5.34%            | 4.63%            |
| Weighted Avg Seasoning (mths)      |         | 44.6             | 93.1             |
| Maximum Remaining Term (mths)      |         | 356.00           | 306.00           |
| Weighted Avg Remaining Term (mths) |         | 301.00           | 254.39           |
| Maximum Current LVR                |         | 88.01%           | 83.93%           |
| Weighted Avg Current LVR           |         | 59.53%           | 51.05%           |
| ARREARS                            | # Loans | Value of loans   | % of Total Value |
| 31 Days to 60 Days                 | 0       | \$0.00           | 0.00%            |
| 60 > and <= 90 days                | 0       | \$0.00           | 0.00%            |
| 90 > days                          | 0       | \$0.00           | 0.00%            |