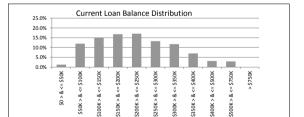

| SUMMARY                            |         | AT ISSUE         | 31-Dec-18        |
|------------------------------------|---------|------------------|------------------|
| Pool Balance                       |         | \$293,998,056.99 | \$113,733,666.49 |
| Number of Loans                    |         | 1,391            | 712              |
| Avg Loan Balance                   |         | \$211,357.34     | \$159,738.30     |
| Maximum Loan Balance               |         | \$671,787.60     | \$612,035.29     |
| Minimum Loan Balance               |         | \$47,506.58      | \$0.00           |
| Weighted Avg Interest Rate         |         | 5.34%            | 4.63%            |
| Weighted Avg Seasoning (mths)      |         | 44.6             | 93.1             |
| Maximum Remaining Term (mths)      |         | 356.00           | 306.00           |
| Weighted Avg Remaining Term (mths) |         | 301.00           | 254.39           |
| Maximum Current LVR                |         | 88.01%           | 83.93%           |
| Weighted Avg Current LVR           |         | 59.53%           | 51.05%           |
| ARREARS                            | # Loans | Value of loans   | % of Total Value |
| 31 Days to 60 Days                 | 0       | \$0.00           | 0.00%            |
| 60 > and <= 90 days                | 0       | \$0.00           | 0.00%            |
| 90 > days                          | 0       | \$0.00           | 0.00%            |