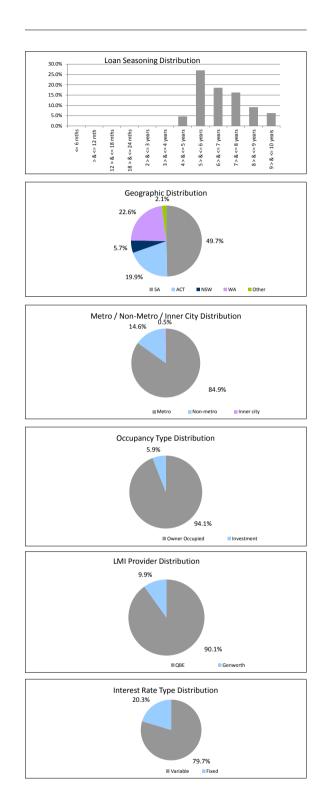

| SUMMARY                            |         | AT ISSUE         | 31-Dec-18        |
|------------------------------------|---------|------------------|------------------|
| Pool Balance                       |         | \$293,998,056.99 | \$113,733,666.49 |
| Number of Loans                    |         | 1,391            | 712              |
| Avg Loan Balance                   |         | \$211,357.34     | \$159,738.30     |
| Maximum Loan Balance               |         | \$671,787.60     | \$612,035.29     |
| Minimum Loan Balance               |         | \$47,506.58      | \$0.00           |
| Weighted Avg Interest Rate         |         | 5.34%            | 4.63%            |
| Weighted Avg Seasoning (mths)      |         | 44.6             | 93.1             |
| Maximum Remaining Term (mths)      |         | 356.00           | 306.00           |
| Weighted Avg Remaining Term (mths) |         | 301.00           | 254.39           |
| Maximum Current LVR                |         | 88.01%           | 83.93%           |
| Weighted Avg Current LVR           |         | 59.53%           | 51.05%           |
| ARREARS                            | # Loans | Value of loans   | % of Total Value |
| 31 Days to 60 Days                 | 0       | \$0.00           | 0.00%            |
| 60 > and <= 90 days                | 0       | \$0.00           | 0.00%            |
| 90 > days                          | 0       | \$0.00           | 0.00%            |