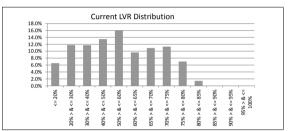

| SUMMARY                            |         | AT ISSUE         | 31-Dec-18        |
|------------------------------------|---------|------------------|------------------|
| Pool Balance                       |         | \$293,998,056.99 | \$113,733,666.49 |
| Number of Loans                    |         | 1,391            | 712              |
| Avg Loan Balance                   |         | \$211,357.34     | \$159,738.30     |
| Maximum Loan Balance               |         | \$671,787.60     | \$612,035.29     |
| Minimum Loan Balance               |         | \$47,506.58      | \$0.00           |
| Weighted Avg Interest Rate         |         | 5.34%            | 4.63%            |
| Weighted Avg Seasoning (mths)      |         | 44.6             | 93.1             |
| Maximum Remaining Term (mths)      |         | 356.00           | 306.00           |
| Weighted Avg Remaining Term (mths) |         | 301.00           | 254.39           |
| Maximum Current LVR                |         | 88.01%           | 83.93%           |
| Weighted Avg Current LVR           |         | 59.53%           | 51.05%           |
| ARREARS                            | # Loans | Value of loans   | % of Total Value |
| 31 Days to 60 Days                 | 0       | \$0.00           | 0.00%            |
| 60 > and <= 90 days                | 0       | \$0.00           | 0.00%            |
| 90 > days                          | 0       | \$0.00           | 0.00%            |