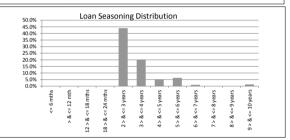

| TA | BL | Æ | 5 |
|----|----|---|---|

| TABLE 5           |                  |              |            |                 |  |
|-------------------|------------------|--------------|------------|-----------------|--|
| Loan Seasoning    | Balance          | % of Balance | Loan Count | % of Loan Count |  |
| <= 6 mths         | \$0.00           | 0.0%         | 0          | 0.0%            |  |
| > & <= 12 mth     | \$0.00           | 0.0%         | 0          | 0.0%            |  |
| 12 > & <= 18 mths | \$0.00           | 0.0%         | 0          | 0.0%            |  |
| 18 > & <= 24 mths | \$0.00           | 0.0%         | 0          | 0.0%            |  |
| 2 > & <= 3 years  | \$19,571,681.75  | 6.2%         | 75         | 5.3%            |  |
| 3 > & <= 4 years  | \$72,383,969.06  | 22.8%        | 270        | 19.2%           |  |
| 4 > & <= 5 years  | \$56,755,072.83  | 17.9%        | 262        | 18.6%           |  |
| 5 > & <= 6 years  | \$53,463,798.30  | 16.8%        | 232        | 16.5%           |  |
| 6 > & <= 7 years  | \$31,958,682.70  | 10.1%        | 137        | 9.7%            |  |
| 7 > & <= 8 years  | \$26,645,325.76  | 8.4%         | 123        | 8.7%            |  |
| 8 > & <= 9 years  | \$20,394,213.56  | 6.4%         | 94         | 6.7%            |  |
| 9 > & <= 10 years | \$15,497,950.66  | 4.9%         | 83         | 5.9%            |  |
| > 10 years        | \$20,785,855.88  | 6.5%         | 131        | 9.3%            |  |
|                   | \$317,456,550.50 | 100.0%       | 1,407      | 100.0%          |  |