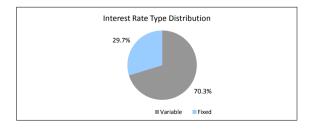

0 > and <= 60 days | \$0.00          | 0.0%         | 0          | 0.0%            |
| 60 > and <= 90 days | \$0.00          | 0.0%         | 0          | 0.0%            |
| 90 > days           | \$305,627.29    | 1.7%         | 1          | 1.1%            |
|                     | \$17,973,484.10 | 100.0%       | 91         | 100.0%          |
| TABLE 10            |                 |              |            |                 |
| Interest Rate Type  | Balance         | % of Balance | Loan Count | % of Loan Count |
| Variable            | \$12,628,464.67 | 70.3%        | 65         | 71.4%           |
| Fixed               | \$5,345,019.43  | 29.7%        | 26         | 28.6%           |
|                     | \$17,973,484.10 | 100.0%       | 91         | 100.0%          |