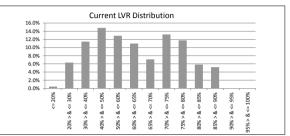

### TABLE 1

| Current LVR     | Balance          | % of Balance | Loan Count | % of Loan Count |
|-----------------|------------------|--------------|------------|-----------------|
| <= 20%          | \$9,892,905.48   | 3.1%         | 111        | 7.9%            |
| 20% > & <= 30%  | \$17,990,829.45  | 5.7%         | 123        | 8.7%            |
| 30% > & <= 40%  | \$40,790,439.51  | 12.8%        | 213        | 15.1%           |
| 40% > & <= 50%  | \$51,949,496.90  | 16.4%        | 232        | 16.5%           |
| 50% > & <= 60%  | \$60,184,267.87  | 19.0%        | 242        | 17.2%           |
| 60% > & <= 65%  | \$40,278,743.93  | 12.7%        | 150        | 10.7%           |
| 65% > & <= 70%  | \$28,312,747.56  | 8.9%         | 106        | 7.5%            |
| 70% > & <= 75%  | \$36,495,007.66  | 11.5%        | 128        | 9.1%            |
| 75% > & <= 80%  | \$15,493,318.39  | 4.9%         | 54         | 3.8%            |
| 80% > & <= 85%  | \$13,756,130.95  | 4.3%         | 41         | 2.9%            |
| 85% > & <= 90%  | \$2,312,662.80   | 0.7%         | 7          | 0.5%            |
| 90% > & <= 95%  | \$0.00           | 0.0%         | 0          | 0.0%            |
| 95% > & <= 100% | \$0.00           | 0.0%         | 0          | 0.0%            |
|                 | \$317,456,550.50 | 100.0%       | 1,407      | 100.0%          |