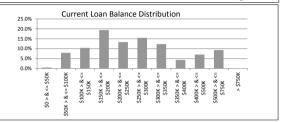

#### TABLE 4

| Current Loan Balance     | Balance          | % of Balance | Loan Count | % of Loan Count |
|--------------------------|------------------|--------------|------------|-----------------|
| \$0 > & <= \$50000       | \$785,027.26     | 0.2%         | 32         | 2.3%            |
| \$50000 > & <= \$100000  | \$7,385,596.18   | 2.3%         | 89         | 6.3%            |
| \$100000 > & <= \$150000 | \$31,538,298.46  | 9.9%         | 251        | 17.8%           |
| \$150000 > & <= \$200000 | \$52,425,287.04  | 16.5%        | 300        | 21.3%           |
| \$200000 > & <= \$250000 | \$54,792,389.98  | 17.3%        | 245        | 17.4%           |
| \$250000 > & <= \$300000 | \$52,036,454.58  | 16.4%        | 190        | 13.5%           |
| \$300000 > & <= \$350000 | \$37,512,178.52  | 11.8%        | 116        | 8.2%            |
| \$350000 > & <= \$400000 | \$28,696,791.85  | 9.0%         | 77         | 5.5%            |
| \$400000 > & <= \$450000 | \$15,586,902.43  | 4.9%         | 37         | 2.6%            |
| \$450000 > & <= \$500000 | \$16,016,241.32  | 5.0%         | 34         | 2.4%            |
| \$500000 > & <= \$750000 | \$20,681,382.88  | 6.5%         | 36         | 2.6%            |
| > \$750,000              | \$0.00           | 0.0%         | 0          | 0.0%            |
|                          | \$217 456 550 50 | 100.0%       | 1 407      | 100.0%          |