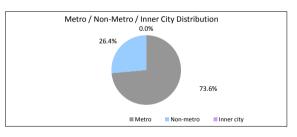

| 30 > and <= 60 days | \$0.00          | 0.0%         | 0          | 0.0%            |
| 60 > and <= 90 days | \$0.00          | 0.0%         | 0          | 0.0%            |
| 90 > days           | \$305,627.29    | 1.7%         | 1          | 1.1%            |
|                     | \$17,973,484.10 | 100.0%       | 91         | 100.0%          |
| TABLE 10            |                 |              |            |                 |
| Interest Rate Type  | Balance         | % of Balance | Loan Count | % of Loan Count |
| Variable            | \$12,628,464.67 | 70.3%        | 65         | 71.4%           |
| Fixed               | \$5,345,019.43  | 29.7%        | 26         | 28.6%           |
|                     | \$17,973,484.10 | 100.0%       | 91         | 100.0%          |