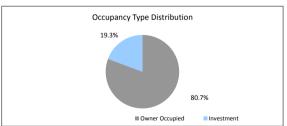

30 > and <= 60 days | \$0.00          | 0.0%         | 0          | 0.0%            |
| 60 > and <= 90 days | \$0.00          | 0.0%         | 0          | 0.0%            |
| 90 > days           | \$305,627.29    | 1.7%         | 1          | 1.1%            |
|                     | \$17,973,484.10 | 100.0%       | 91         | 100.0%          |
| TABLE 10            |                 |              |            |                 |
| Interest Rate Type  | Balance         | % of Balance | Loan Count | % of Loan Count |
| Variable            | \$12,628,464.67 | 70.3%        | 65         | 71.4%           |
| Fixed               | \$5,345,019.43  | 29.7%        | 26         | 28.6%           |
|                     | \$17,973,484.10 | 100.0%       | 91         | 100.0%          |