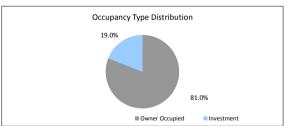

| TABLE 7        |                 |              |            |                 |  |  |
|----------------|-----------------|--------------|------------|-----------------|--|--|
| Occupancy Type | Balance         | % of Balance | Loan Count | % of Loan Count |  |  |
| Owner Occupied | \$14,887,367.78 | 81.0%        | 75         | 81.5%           |  |  |
| Investment     | \$3,501,694.82  | 19.0%        | 17         | 18.5%           |  |  |
| -              | \$18,389,062.60 | 100.0%       | 92         | 100.0%          |  |  |