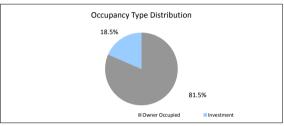

## The Barton Series 2017-1 Trust

| Payment Date                             |                                  | 19-Aug-19             |            |                          |
|------------------------------------------|----------------------------------|-----------------------|------------|--------------------------|
| Collections Period ending                |                                  | 31-Jul-19             |            |                          |
| TABLE 6                                  | 1                                |                       |            |                          |
| Postcode Concentration (top 10 by value) | Balance                          | % of Balance          | Loan Count | % of Loan Count          |
| 2650<br>2905                             | \$7,312,368.11<br>\$6,090,443,24 | 2.2%<br>1.8%          | 23         | 2.5%<br>1.6%             |
| 6210                                     | \$5,919,248.46                   | 1.8%                  | 31         | 2.1%                     |
| 2615                                     | \$5,840,387.63                   | 1.8%                  | 24         | 1.7%                     |
| 5108                                     | \$5,768,213.20                   | 1.8%                  | 35         | 2.4%                     |
| 2602                                     | \$5,451,017.62                   | 1.7%                  | 20         | 1.4%                     |
| 2914                                     | \$5,346,640.56                   | 1.6%                  | 16         | 1.1%                     |
| 5109                                     |                                  | 1.6%                  | 29         | 2.0%                     |
| 2617                                     | \$5,315,150.89<br>\$4,928,189.86 | 1.5%                  | 17         | 1.2%                     |
| 6208                                     | \$4,254,128.65                   | 1.3%                  | 15         | 1.0%                     |
|                                          | \$4,234,120.03                   | 1.3%                  | 15         | 1.0%                     |
| TABLE 7                                  |                                  |                       |            |                          |
| Geographic Distribution                  | Balance                          | % of Balance          |            | % of Loan Count          |
| Australian Capital Territory             | \$57,414,372.82                  | 17.4%                 | 223        | 15.4%                    |
| New South Wales                          | \$52,200,080.28                  | 15.9%                 | 222        | 15.4%                    |
| Northern Territory                       | \$953,664.82                     | 0.3%                  | 4          | 0.3%                     |
| Queensland                               | \$10,542,561.37                  | 3.2%                  | 42         | 2.9%                     |
| South Australia                          | \$134,348,552.80                 | 40.8%                 | 669        | 46.3%                    |
| Tasmania                                 | \$733,217.14                     | 0.2%                  | 2          | 0.1%                     |
| Victoria                                 | \$8,471,698.93                   | 2.6%                  | 33         | 2.3%                     |
| Western Australia                        | \$64,555,485.77                  | 19.6%                 | 249        | 17.2%                    |
| TABLE 8                                  | \$329,219,633.93                 | 100.0%                | 1,444      | 100.0%                   |
| Metro/Non-Metro/Inner-City               | Balance                          | % of Balance          |            | % of Loan Count          |
| Metro                                    | \$259,559,186.12                 | 78.8%                 | 1123       | 77.8%                    |
| Non-metro                                | \$68,799,252.61                  | 20.9%                 | 317        | 22.0%                    |
| Inner city                               | \$861,195.20                     | 0.3%                  | 4          | 0.3%                     |
| TABLE 9                                  | \$329,219,633.93                 | 100.0%                | 1,444      | 100.0%                   |
| Property Type                            | Balance                          | % of Balance          | Loan Count | % of Loan Count          |
| Residential House                        | \$300,837,057.34                 | 91.4%                 | 1309       | 90.7%                    |
| Residential Unit                         | \$25,637,651.88                  | 7.8%                  | 123        | 8.5%                     |
| Rural                                    | \$183,924.84                     | 0.1%                  | 1          | 0.1%                     |
| Semi-Rural                               | \$0.00                           | 0.0%                  | 0          | 0.0%                     |
| High Density                             | \$2,560,999.87                   | 0.8%                  | 11         | 0.8%                     |
|                                          | \$329,219,633.93                 | 100.0%                | 1,444      | 100.0%                   |
| TABLE 10                                 |                                  |                       |            |                          |
| Occupancy Type                           | Balance                          | % of Balance          | Loan Count | % of Loan Count          |
| Owner Occupied                           | \$268,464,174.69                 | 81.5%                 | 1166       | 80.7%                    |
| Investment                               | \$60,755,459.24                  | 18.5%                 | 278        | 19.3%                    |
| TABLE 11                                 | \$329,219,633.93                 | 100.0%                | 1,444      | 100.0%                   |
| Employment Type Distribution             | Balance                          | % of Balance          | Loan Count | % of Loan Count          |
| Contractor                               | \$7,342,432.80                   | 2.2%                  | 33         | 2.3%                     |
| Pay-as-you-earn employee (casual)        | \$13,105,224.45                  | 4.0%                  | 64         | 4.4%                     |
| Pay-as-you-earn employee (casual)        | \$253,752,552.24                 | 77.1%                 | 1074       | 74.4%                    |
| Pay-as-you-earn employee (part time)     | \$23,971,753.47                  | 7.3%                  | 117        | 8.1%                     |
| Self employed                            | \$13,504,260.22                  | 4.1%                  | 63         | 4.4%                     |
| No data                                  | \$17,543,410.75                  | 5.3%                  | 93         | 6.4%                     |
| Director                                 | \$0.00                           | 0.0%                  | 0          | 0.0%                     |
|                                          | \$329,219,633.93                 | 100.0%                | 1,444      | 100.0%                   |
| TABLE 12                                 |                                  |                       |            |                          |
| LMI Provider OBE                         | Balance<br>\$303,534,838.57      | % of Balance<br>92.2% | Loan Count | % of Loan Count<br>93.6% |
| Genworth                                 | \$25,684,795.36                  | 7.8%                  | 93         | 6.4%                     |
| Genword                                  | \$329,219,633.93                 | 100.0%                | 1,444      | 100.0%                   |
| TABLE 13                                 |                                  |                       |            |                          |
| Arrears                                  | Balance                          | % of Balance          |            | % of Loan Count          |
| <=0 days                                 | \$320,943,013.13                 | 97.5%                 | 1410       | 97.6%                    |
| 0 > and <= 30 days                       | \$7,644,975.79                   | 2.3%                  | 32         | 2.2%                     |
| 30 > and <= 60 days                      | \$0.00                           | 0.0%                  | 0          | 0.0%                     |
| 60 > and <= 90 days                      | \$631,645.01                     | 0.2%                  | 2          | 0.1%                     |
| 90 > days                                | \$0.00                           | 0.0%                  | 0          | 0.0%                     |
| TABLE 14                                 | \$329,219,633.93                 | 100.0%                | 1,444      | 100.0%                   |
| Interest Rate Type                       | Balance                          | % of Balance          | Loan Count | % of Loan Count          |
| Variable                                 | \$264,959,620.41                 | 80.5%                 | 1172       | 81.2%                    |
|                                          |                                  |                       |            |                          |
| Fixed                                    | \$64,260,013.52                  | 19.5%                 | 272        | 18.8%                    |