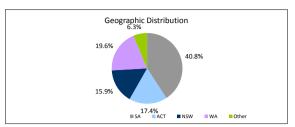

## The Barton Series 2017-1 Trust

| Payment Date                             |                                  | 19-Aug-19             |            |                          |
|------------------------------------------|----------------------------------|-----------------------|------------|--------------------------|
| Collections Period ending                |                                  | 31-Jul-19             |            |                          |
| TABLE 6                                  | 1                                |                       |            |                          |
| Postcode Concentration (top 10 by value) | Balance                          | % of Balance          | Loan Count | % of Loan Count          |
| 2650<br>2905                             | \$7,312,368.11<br>\$6,090,443,24 | 2.2%<br>1.8%          | 23         | 2.5%<br>1.6%             |
| 6210                                     | \$5,919,248.46                   | 1.8%                  | 31         | 2.1%                     |
| 2615                                     | \$5,840,387.63                   | 1.8%                  | 24         | 1.7%                     |
| 5108                                     | \$5,768,213.20                   | 1.8%                  | 35         | 2.4%                     |
| 2602                                     | \$5,451,017.62                   | 1.7%                  | 20         | 1.4%                     |
| 2914                                     | \$5,346,640.56                   | 1.6%                  | 16         | 1.1%                     |
| 5109                                     |                                  | 1.6%                  | 29         | 2.0%                     |
| 2617                                     | \$5,315,150.89<br>\$4,928,189.86 | 1.5%                  | 17         | 1.2%                     |
| 6208                                     | \$4,254,128.65                   | 1.3%                  | 15         | 1.0%                     |
|                                          | \$4,234,120.03                   | 1.3%                  | 15         | 1.0%                     |
| TABLE 7                                  |                                  |                       |            |                          |
| Geographic Distribution                  | Balance                          | % of Balance          |            | % of Loan Count          |
| Australian Capital Territory             | \$57,414,372.82                  | 17.4%                 | 223        | 15.4%                    |
| New South Wales                          | \$52,200,080.28                  | 15.9%                 | 222        | 15.4%                    |
| Northern Territory                       | \$953,664.82                     | 0.3%                  | 4          | 0.3%                     |
| Queensland                               | \$10,542,561.37                  | 3.2%                  | 42         | 2.9%                     |
| South Australia                          | \$134,348,552.80                 | 40.8%                 | 669        | 46.3%                    |
| Tasmania                                 | \$733,217.14                     | 0.2%                  | 2          | 0.1%                     |
| Victoria                                 | \$8,471,698.93                   | 2.6%                  | 33         | 2.3%                     |
| Western Australia                        | \$64,555,485.77                  | 19.6%                 | 249        | 17.2%                    |
| TABLE 8                                  | \$329,219,633.93                 | 100.0%                | 1,444      | 100.0%                   |
| Metro/Non-Metro/Inner-City               | Balance                          | % of Balance          |            | % of Loan Count          |
| Metro                                    | \$259,559,186.12                 | 78.8%                 | 1123       | 77.8%                    |
| Non-metro                                | \$68,799,252.61                  | 20.9%                 | 317        | 22.0%                    |
| Inner city                               | \$861,195.20                     | 0.3%                  | 4          | 0.3%                     |
| TABLE 9                                  | \$329,219,633.93                 | 100.0%                | 1,444      | 100.0%                   |
| Property Type                            | Balance                          | % of Balance          | Loan Count | % of Loan Count          |
| Residential House                        | \$300,837,057.34                 | 91.4%                 | 1309       | 90.7%                    |
| Residential Unit                         | \$25,637,651.88                  | 7.8%                  | 123        | 8.5%                     |
| Rural                                    | \$183,924.84                     | 0.1%                  | 1          | 0.1%                     |
| Semi-Rural                               | \$0.00                           | 0.0%                  | 0          | 0.0%                     |
| High Density                             | \$2,560,999.87                   | 0.8%                  | 11         | 0.8%                     |
|                                          | \$329,219,633.93                 | 100.0%                | 1,444      | 100.0%                   |
| TABLE 10                                 |                                  |                       |            |                          |
| Occupancy Type                           | Balance                          | % of Balance          | Loan Count | % of Loan Count          |
| Owner Occupied                           | \$268,464,174.69                 | 81.5%                 | 1166       | 80.7%                    |
| Investment                               | \$60,755,459.24                  | 18.5%                 | 278        | 19.3%                    |
| TABLE 11                                 | \$329,219,633.93                 | 100.0%                | 1,444      | 100.0%                   |
| Employment Type Distribution             | Balance                          | % of Balance          | Loan Count | % of Loan Count          |
| Contractor                               | \$7,342,432.80                   | 2.2%                  | 33         | 2.3%                     |
| Pay-as-you-earn employee (casual)        | \$13,105,224.45                  | 4.0%                  | 64         | 4.4%                     |
| Pay-as-you-earn employee (casual)        | \$253,752,552.24                 | 77.1%                 | 1074       | 74.4%                    |
| Pay-as-you-earn employee (part time)     | \$23,971,753.47                  | 7.3%                  | 117        | 8.1%                     |
| Self employed                            | \$13,504,260.22                  | 4.1%                  | 63         | 4.4%                     |
| No data                                  | \$17,543,410.75                  | 5.3%                  | 93         | 6.4%                     |
| Director                                 | \$0.00                           | 0.0%                  | 0          | 0.0%                     |
|                                          | \$329,219,633.93                 | 100.0%                | 1,444      | 100.0%                   |
| TABLE 12                                 |                                  |                       |            |                          |
| LMI Provider OBE                         | Balance<br>\$303,534,838.57      | % of Balance<br>92.2% | Loan Count | % of Loan Count<br>93.6% |
| Genworth                                 | \$25,684,795.36                  | 7.8%                  | 93         | 6.4%                     |
| Genword                                  | \$329,219,633.93                 | 100.0%                | 1,444      | 100.0%                   |
| TABLE 13                                 |                                  |                       |            |                          |
| Arrears                                  | Balance                          | % of Balance          |            | % of Loan Count          |
| <=0 days                                 | \$320,943,013.13                 | 97.5%                 | 1410       | 97.6%                    |
| 0 > and <= 30 days                       | \$7,644,975.79                   | 2.3%                  | 32         | 2.2%                     |
| 30 > and <= 60 days                      | \$0.00                           | 0.0%                  | 0          | 0.0%                     |
| 60 > and <= 90 days                      | \$631,645.01                     | 0.2%                  | 2          | 0.1%                     |
| 90 > days                                | \$0.00                           | 0.0%                  | 0          | 0.0%                     |
| TABLE 14                                 | \$329,219,633.93                 | 100.0%                | 1,444      | 100.0%                   |
| Interest Rate Type                       | Balance                          | % of Balance          | Loan Count | % of Loan Count          |
| Variable                                 | \$264,959,620.41                 | 80.5%                 | 1172       | 81.2%                    |
|                                          |                                  |                       |            |                          |
| Fixed                                    | \$64,260,013.52                  | 19.5%                 | 272        | 18.8%                    |