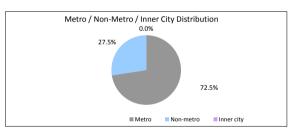

| TABLE 3                    |                 |              |            |                 |
|----------------------------|-----------------|--------------|------------|-----------------|
| Metro/Non-Metro/Inner-City | Balance         | % of Balance | Loan Count | % of Loan Count |
| Metro                      | \$13,336,297.97 | 72.5%        | 69         | 75.0%           |
| Non-metro                  | \$5,052,764.63  | 27.5%        | 23         | 25.0%           |
| Inner city                 | \$0.00          | 0.0%         | 0          | 0.0%            |
| ·                          | 040 000 000 00  | 400.00/      |            | 400.00/         |