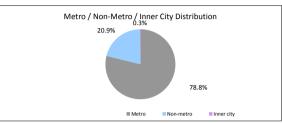

## The Barton Series 2017-1 Trust

| Payment Date                             |                                  | 19-Aug-19             |            |                          |
|------------------------------------------|----------------------------------|-----------------------|------------|--------------------------|
| Collections Period ending                |                                  | 31-Jul-19             |            |                          |
| TABLE 6                                  | 1                                |                       |            |                          |
| Postcode Concentration (top 10 by value) | Balance                          | % of Balance          | Loan Count | % of Loan Count          |
| 2650<br>2905                             | \$7,312,368.11<br>\$6,090,443,24 | 2.2%<br>1.8%          | 23         | 2.5%<br>1.6%             |
| 6210                                     | \$5,919,248.46                   | 1.8%                  | 31         | 2.1%                     |
| 2615                                     | \$5,840,387.63                   | 1.8%                  | 24         | 1.7%                     |
| 5108                                     | \$5,768,213.20                   | 1.8%                  | 35         | 2.4%                     |
| 2602                                     | \$5,451,017.62                   | 1.7%                  | 20         | 1.4%                     |
| 2914                                     | \$5,346,640.56                   | 1.6%                  | 16         | 1.1%                     |
| 5109                                     |                                  | 1.6%                  | 29         | 2.0%                     |
| 2617                                     | \$5,315,150.89<br>\$4,928,189.86 | 1.5%                  | 17         | 1.2%                     |
| 6208                                     | \$4,254,128.65                   | 1.3%                  | 15         | 1.0%                     |
|                                          | \$4,234,120.03                   | 1.3%                  | 15         | 1.0%                     |
| TABLE 7                                  |                                  |                       |            |                          |
| Geographic Distribution                  | Balance                          | % of Balance          |            | % of Loan Count          |
| Australian Capital Territory             | \$57,414,372.82                  | 17.4%                 | 223        | 15.4%                    |
| New South Wales                          | \$52,200,080.28                  | 15.9%                 | 222        | 15.4%                    |
| Northern Territory                       | \$953,664.82                     | 0.3%                  | 4          | 0.3%                     |
| Queensland                               | \$10,542,561.37                  | 3.2%                  | 42         | 2.9%                     |
| South Australia                          | \$134,348,552.80                 | 40.8%                 | 669        | 46.3%                    |
| Tasmania                                 | \$733,217.14                     | 0.2%                  | 2          | 0.1%                     |
| Victoria                                 | \$8,471,698.93                   | 2.6%                  | 33         | 2.3%                     |
| Western Australia                        | \$64,555,485.77                  | 19.6%                 | 249        | 17.2%                    |
| TABLE 8                                  | \$329,219,633.93                 | 100.0%                | 1,444      | 100.0%                   |
| Metro/Non-Metro/Inner-City               | Balance                          | % of Balance          |            | % of Loan Count          |
| Metro                                    | \$259,559,186.12                 | 78.8%                 | 1123       | 77.8%                    |
| Non-metro                                | \$68,799,252.61                  | 20.9%                 | 317        | 22.0%                    |
| Inner city                               | \$861,195.20                     | 0.3%                  | 4          | 0.3%                     |
| TABLE 9                                  | \$329,219,633.93                 | 100.0%                | 1,444      | 100.0%                   |
| Property Type                            | Balance                          | % of Balance          | Loan Count | % of Loan Count          |
| Residential House                        | \$300,837,057.34                 | 91.4%                 | 1309       | 90.7%                    |
| Residential Unit                         | \$25,637,651.88                  | 7.8%                  | 123        | 8.5%                     |
| Rural                                    | \$183,924.84                     | 0.1%                  | 1          | 0.1%                     |
| Semi-Rural                               | \$0.00                           | 0.0%                  | 0          | 0.0%                     |
| High Density                             | \$2,560,999.87                   | 0.8%                  | 11         | 0.8%                     |
|                                          | \$329,219,633.93                 | 100.0%                | 1,444      | 100.0%                   |
| TABLE 10                                 |                                  |                       |            |                          |
| Occupancy Type                           | Balance                          | % of Balance          | Loan Count | % of Loan Count          |
| Owner Occupied                           | \$268,464,174.69                 | 81.5%                 | 1166       | 80.7%                    |
| Investment                               | \$60,755,459.24                  | 18.5%                 | 278        | 19.3%                    |
| TABLE 11                                 | \$329,219,633.93                 | 100.0%                | 1,444      | 100.0%                   |
| Employment Type Distribution             | Balance                          | % of Balance          | Loan Count | % of Loan Count          |
| Contractor                               | \$7,342,432.80                   | 2.2%                  | 33         | 2.3%                     |
| Pay-as-you-earn employee (casual)        | \$13,105,224.45                  | 4.0%                  | 64         | 4.4%                     |
| Pay-as-you-earn employee (casual)        | \$253,752,552.24                 | 77.1%                 | 1074       | 74.4%                    |
| Pay-as-you-earn employee (part time)     | \$23,971,753.47                  | 7.3%                  | 117        | 8.1%                     |
| Self employed                            | \$13,504,260.22                  | 4.1%                  | 63         | 4.4%                     |
| No data                                  | \$17,543,410.75                  | 5.3%                  | 93         | 6.4%                     |
| Director                                 | \$0.00                           | 0.0%                  | 0          | 0.0%                     |
|                                          | \$329,219,633.93                 | 100.0%                | 1,444      | 100.0%                   |
| TABLE 12                                 |                                  |                       |            |                          |
| LMI Provider OBE                         | Balance<br>\$303,534,838.57      | % of Balance<br>92.2% | Loan Count | % of Loan Count<br>93.6% |
| Genworth                                 | \$25,684,795.36                  | 7.8%                  | 93         | 6.4%                     |
| Genword                                  | \$329,219,633.93                 | 100.0%                | 1,444      | 100.0%                   |
| TABLE 13                                 |                                  |                       |            |                          |
| Arrears                                  | Balance                          | % of Balance          |            | % of Loan Count          |
| <=0 days                                 | \$320,943,013.13                 | 97.5%                 | 1410       | 97.6%                    |
| 0 > and <= 30 days                       | \$7,644,975.79                   | 2.3%                  | 32         | 2.2%                     |
| 30 > and <= 60 days                      | \$0.00                           | 0.0%                  | 0          | 0.0%                     |
| 60 > and <= 90 days                      | \$631,645.01                     | 0.2%                  | 2          | 0.1%                     |
| 90 > days                                | \$0.00                           | 0.0%                  | 0          | 0.0%                     |
| TABLE 14                                 | \$329,219,633.93                 | 100.0%                | 1,444      | 100.0%                   |
| Interest Rate Type                       | Balance                          | % of Balance          | Loan Count | % of Loan Count          |
| Variable                                 | \$264,959,620.41                 | 80.5%                 | 1172       | 81.2%                    |
|                                          |                                  |                       |            |                          |
| Fixed                                    | \$64,260,013.52                  | 19.5%                 | 272        | 18.8%                    |