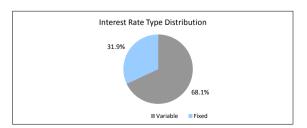

| TABLE 9             |                 |              |            |                 |
|---------------------|-----------------|--------------|------------|-----------------|
| Arrears             | Balance         | % of Balance | Loan Count | % of Loan Count |
| <=0 days            | \$16,866,869.71 | 91.7%        | 86         | 93.5%           |
| 0 > and <= 30 days  | \$1,216,474.15  | 6.6%         | 5          | 5.4%            |
| 30 > and <= 60 days | \$0.00          | 0.0%         | 0          | 0.0%            |
| 60 > and <= 90 days | \$0.00          | 0.0%         | 0          | 0.0%            |
| 90 > days           | \$305,718.74    | 1.7%         | 1          | 1.1%            |
|                     | \$18,389,062.60 | 100.0%       | 92         | 100.0%          |
| TABLE 10            |                 |              |            |                 |
| Interest Rate Type  | Balance         | % of Balance | Loan Count | % of Loan Count |
| Variable            | \$12,520,880.43 | 68.1%        | 62         | 67.4%           |
| i.                  | 05 000 400 47   | 04.007       |            | 00.00/          |