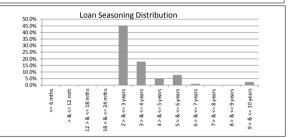

| TA | BL | Æ | 5 |
|----|----|---|---|

| TABLE 5           |                  |              |            |                 |
|-------------------|------------------|--------------|------------|-----------------|
| Loan Seasoning    | Balance          | % of Balance | Loan Count | % of Loan Count |
| <= 6 mths         | \$0.00           | 0.0%         | 0          | 0.0%            |
| > & <= 12 mth     | \$0.00           | 0.0%         | 0          | 0.0%            |
| 12 > & <= 18 mths | \$0.00           | 0.0%         | 0          | 0.0%            |
| 18 > & <= 24 mths | \$0.00           | 0.0%         | 0          | 0.0%            |
| 2 > & <= 3 years  | \$30,244,218.72  | 9.2%         | 116        | 8.0%            |
| 3 > & <= 4 years  | \$72,919,370.81  | 22.1%        | 276        | 19.1%           |
| 4 > & <= 5 years  | \$63,210,434.20  | 19.2%        | 283        | 19.6%           |
| 5 > & <= 6 years  | \$49,429,184.18  | 15.0%        | 213        | 14.8%           |
| 6 > & <= 7 years  | \$28,944,698.87  | 8.8%         | 123        | 8.5%            |
| 7 > & <= 8 years  | \$28,866,659.27  | 8.8%         | 132        | 9.1%            |
| 8 > & <= 9 years  | \$20,491,801.56  | 6.2%         | 96         | 6.6%            |
| 9 > & <= 10 years | \$16,608,796.31  | 5.0%         | 90         | 6.2%            |
| > 10 years        | \$18,504,470.01  | 5.6%         | 115        | 8.0%            |
| •                 | \$329.219.633.93 | 100.0%       | 1,444      | 100.0%          |