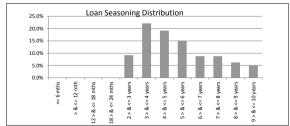

| TA | BL | Æ | 5 |
|----|----|---|---|

| TABLE 5           |                  |              |            |                 |
|-------------------|------------------|--------------|------------|-----------------|
| Loan Seasoning    | Balance          | % of Balance | Loan Count | % of Loan Count |
| <= 6 mths         | \$0.00           | 0.0%         | 0          | 0.0%            |
| > & <= 12 mth     | \$0.00           | 0.0%         | 0          | 0.0%            |
| 12 > & <= 18 mths | \$0.00           | 0.0%         | 0          | 0.0%            |
| 18 > & <= 24 mths | \$0.00           | 0.0%         | 0          | 0.0%            |
| 2 > & <= 3 years  | \$30,244,218.72  | 9.2%         | 116        | 8.0%            |
| 3 > & <= 4 years  | \$72,919,370.81  | 22.1%        | 276        | 19.1%           |
| 4 > & <= 5 years  | \$63,210,434.20  | 19.2%        | 283        | 19.6%           |
| 5 > & <= 6 years  | \$49,429,184.18  | 15.0%        | 213        | 14.8%           |
| 6 > & <= 7 years  | \$28,944,698.87  | 8.8%         | 123        | 8.5%            |
| 7 > & <= 8 years  | \$28,866,659.27  | 8.8%         | 132        | 9.1%            |
| 8 > & <= 9 years  | \$20,491,801.56  | 6.2%         | 96         | 6.6%            |
| 9 > & <= 10 years | \$16,608,796.31  | 5.0%         | 90         | 6.2%            |
| > 10 years        | \$18,504,470.01  | 5.6%         | 115        | 8.0%            |
| •                 | \$329.219.633.93 | 100.0%       | 1,444      | 100.0%          |