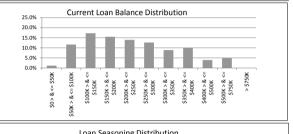

#### TABLE 4

| Current Loan Balance     | Balance          | % of Balance | Loan Count | % of Loan Count |
|--------------------------|------------------|--------------|------------|-----------------|
| \$0 > & <= \$50000       | \$1,485,089.83   | 0.8%         | 77         | 7.8%            |
| \$50000 > & <= \$100000  | \$8,663,913.02   | 4.7%         | 108        | 11.0%           |
| \$100000 > & <= \$150000 | \$27,777,101.30  | 15.1%        | 220        | 22.4%           |
| \$150000 > & <= \$200000 | \$34,974,986.32  | 19.0%        | 201        | 20.4%           |
| \$200000 > & <= \$250000 | \$29,778,273.32  | 16.2%        | 133        | 13.5%           |
| \$250000 > & <= \$300000 | \$31,975,051.19  | 17.4%        | 117        | 11.9%           |
| \$300000 > & <= \$350000 | \$18,184,863.24  | 9.9%         | 56         | 5.7%            |
| \$350000 > & <= \$400000 | \$10,376,156.20  | 5.6%         | 28         | 2.8%            |
| \$400000 > & <= \$450000 | \$9,292,230.79   | 5.1%         | 22         | 2.2%            |
| \$450000 > & <= \$500000 | \$5,141,261.73   | 2.8%         | 11         | 1.1%            |
| \$500000 > & <= \$750000 | \$6,236,167.29   | 3.4%         | 11         | 1.1%            |
| > \$750,000              | \$0.00           | 0.0%         | 0          | 0.0%            |
|                          | \$183 885 094 23 | 100.0%       | 984        | 100.0%          |

| TABLE 5           |                  |              |            |                 |  |
|-------------------|------------------|--------------|------------|-----------------|--|
| Loan Seasoning    | Balance          | % of Balance | Loan Count | % of Loan Count |  |
| <= 6 mths         | \$0.00           | 0.0%         | 0          | 0.0%            |  |
| > & <= 12 mth     | \$0.00           | 0.0%         | 0          | 0.0%            |  |
| 12 > & <= 18 mths | \$0.00           | 0.0%         | 0          | 0.0%            |  |
| 18 > & <= 24 mths | \$0.00           | 0.0%         | 0          | 0.0%            |  |
| 2 > & <= 3 years  | \$0.00           | 0.0%         | 0          | 0.0%            |  |
| 3 > & <= 4 years  | \$0.00           | 0.0%         | 0          | 0.0%            |  |
| 4 > & <= 5 years  | \$6,784,811.93   | 3.7%         | 34         | 3.5%            |  |
| 5 > & <= 6 years  | \$41,321,779.96  | 22.5%        | 191        | 19.4%           |  |
| 6 > & <= 7 years  | \$31,572,249.38  | 17.2%        | 166        | 16.9%           |  |
| 7 > & <= 8 years  | \$35,504,464.55  | 19.3%        | 185        | 18.8%           |  |
| 8 > & <= 9 years  | \$17,757,793.84  | 9.7%         | 96         | 9.8%            |  |
| 9 > & <= 10 years | \$16,335,603.49  | 8.9%         | 84         | 8.5%            |  |
| > 10 years        | \$34,608,391.08  | 18.8%        | 228        | 23.2%           |  |
| •                 | \$183.885.094.23 | 100.0%       | 984        | 100.0%          |  |