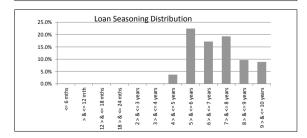

| TABLE 5           |                  |              |            |                 |  |
|-------------------|------------------|--------------|------------|-----------------|--|
| Loan Seasoning    | Balance          | % of Balance | Loan Count | % of Loan Count |  |
| <= 6 mths         | \$0.00           | 0.0%         | 0          | 0.0%            |  |
| > & <= 12 mth     | \$0.00           | 0.0%         | 0          | 0.0%            |  |
| 12 > & <= 18 mths | \$0.00           | 0.0%         | 0          | 0.0%            |  |
| 18 > & <= 24 mths | \$0.00           | 0.0%         | 0          | 0.0%            |  |
| 2 > & <= 3 years  | \$0.00           | 0.0%         | 0          | 0.0%            |  |
| 3 > & <= 4 years  | \$0.00           | 0.0%         | 0          | 0.0%            |  |
| 4 > & <= 5 years  | \$6,784,811.93   | 3.7%         | 34         | 3.5%            |  |
| 5 > & <= 6 years  | \$41,321,779.96  | 22.5%        | 191        | 19.4%           |  |
| 6 > & <= 7 years  | \$31,572,249.38  | 17.2%        | 166        | 16.9%           |  |
| 7 > & <= 8 years  | \$35,504,464.55  | 19.3%        | 185        | 18.8%           |  |
| 8 > & <= 9 years  | \$17,757,793.84  | 9.7%         | 96         | 9.8%            |  |
| 9 > & <= 10 years | \$16,335,603.49  | 8.9%         | 84         | 8.5%            |  |
| > 10 years        | \$34,608,391.08  | 18.8%        | 228        | 23.2%           |  |
| •                 | \$183.885.094.23 | 100.0%       | 984        | 100.0%          |  |