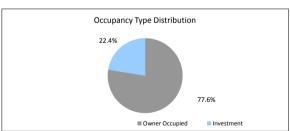

days                                           | \$0.00                            | 0.0%                     | 0                | 0.0                            |
| 30 > and <= 60 days                                          | \$0.00                            | 0.0%                     |                  |                                |
|                                                              | \$0.00<br>\$0.00                  | 0.0%<br>0.0%             | 0                | 0.0                            |
| 30 > and <= 60 days<br>60 > and <= 90 days<br>90 > days      |                                   |                          |                  | 0.0°<br>0.0°<br>0.0°<br>100.0° |

TABLE 10 Interest Rate Type Variable

% of Loan Count

Loan Count

% of Balance 76.3%