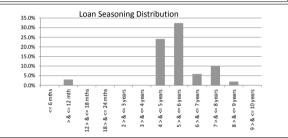

| TABLE 5           |                  |              |            |                 |  |
|-------------------|------------------|--------------|------------|-----------------|--|
| Loan Seasoning    | Balance          | % of Balance | Loan Count | % of Loan Count |  |
| <= 6 mths         | \$0.00           | 0.0%         | 0          | 0.0%            |  |
| > & <= 12 mth     | \$0.00           | 0.0%         | 0          | 0.0%            |  |
| 12 > & <= 18 mths | \$0.00           | 0.0%         | 0          | 0.0%            |  |
| 18 > & <= 24 mths | \$0.00           | 0.0%         | 0          | 0.0%            |  |
| 2 > & <= 3 years  | \$0.00           | 0.0%         | 0          | 0.0%            |  |
| 3 > & <= 4 years  | \$0.00           | 0.0%         | 0          | 0.0%            |  |
| 4 > & <= 5 years  | \$6,784,811.93   | 3.7%         | 34         | 3.5%            |  |
| 5 > & <= 6 years  | \$41,321,779.96  | 22.5%        | 191        | 19.4%           |  |
| 6 > & <= 7 years  | \$31,572,249.38  | 17.2%        | 166        | 16.9%           |  |
| 7 > & <= 8 years  | \$35,504,464.55  | 19.3%        | 185        | 18.8%           |  |
| 8 > & <= 9 years  | \$17,757,793.84  | 9.7%         | 96         | 9.8%            |  |
| 9 > & <= 10 years | \$16,335,603.49  | 8.9%         | 84         | 8.5%            |  |
| > 10 years        | \$34,608,391.08  | 18.8%        | 228        | 23.2%           |  |
| •                 | \$183.885.094.23 | 100.0%       | 984        | 100.0%          |  |