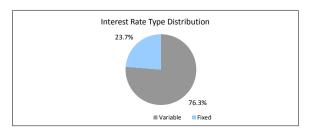

ys                                           | \$0.00                            | 0.0%                     | 0                | 0.0                            |
| 30 > and <= 60 days                                          | \$0.00                            | 0.0%                     |                  |                                |
|                                                              | \$0.00<br>\$0.00                  | 0.0%<br>0.0%             | 0                | 0.0                            |
| 30 > and <= 60 days<br>60 > and <= 90 days<br>90 > days      |                                   |                          |                  | 0.0°<br>0.0°<br>0.0°<br>100.0° |

TABLE 10 Interest Rate Type Variable

% of Loan Count

Loan Count

% of Balance 76.3%