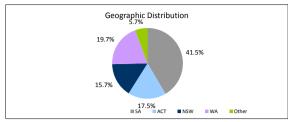

| \$183,885,094.23  Balance \$139,188,007.51 \$44,697,086.72 \$183,885,094.23  Balance 2.77%  Impacted (#) 1  Balance \$73,885.93 | 100.0%  % of Balance 75.7% 24.3% 100.0%  Loan Count 197  Impacted (%) 0.10%  Loan Count | Loan Count<br>787<br>197<br>984 | % of Loan Co<br>80<br>20   |

Please note: Stratified data excludes loans where the collateral has been sold and there is an LMI claim pending.











| Collections Period ending                                    |                                   | 30-Nov-21                |                  |                                |
|--------------------------------------------------------------|-----------------------------------|--------------------------|------------------|--------------------------------|
| SUMMARY                                                      |                                   | 30-Nov-21                |                  |                                |
| Pool Balance<br>Number of Loans                              |                                   | \$11,124,395.40<br>68    |                  |                                |
| Avg Loan Balance                                             |