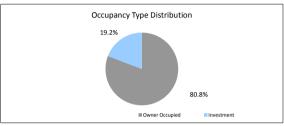

| \$183,885,094.23  Balance \$139,188,007.51 \$44,697,086.72 \$183,885,094.23  Balance 2.77%  Impacted (#) 1  Balance \$73,885.93 | 100.0%  % of Balance 75.7% 24.3% 100.0%  Loan Count 197  Impacted (%) 0.10%  Loan Count | Loan Count<br>787<br>197<br>984 | % of Loan Co<br>80<br>20   |

Please note: Stratified data excludes loans where the collateral has been sold and there is an LMI claim pending.











| Collections Period ending                                    |                                   | 30-Nov-21                |                  |                                |
|--------------------------------------------------------------|-----------------------------------|--------------------------|------------------|--------------------------------|
| SUMMARY                                                      |                                   | 30-Nov-21                |                  |                                |
| Pool Balance<br>Number of Loans                              |                                   | \$11,124,395.40<br>68    |                  |                                |
| Avg Loan Balance                                             |