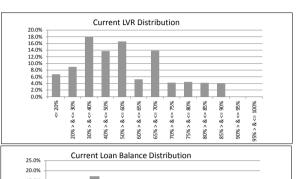

#### TABLE 1

| Current LVR     | Balance           | % of Balance | Loan Count | % of Loan Count |
|-----------------|-------------------|--------------|------------|-----------------|
| <= 20%          | \$11,442,428.40   | 6.2%         | 169        | 17.2%           |
| 20% > & <= 30%  | \$18,650,670.56   | 10.1%        | 132        | 13.4%           |
| 30% > & <= 40%  | \$24,913,725.93   | 13.5%        | 135        | 13.7%           |
| 40% > & <= 50%  | \$37,228,992.75   | 20.2%        | 177        | 18.0%           |
| 50% > & <= 60%  | \$39,791,064.01   | 21.6%        | 172        | 17.5%           |
| 60% > & <= 65%  | \$19,113,793.68   | 10.4%        | 73         | 7.4%            |
| 65% > & <= 70%  | \$13,718,630.10   | 7.5%         | 58         | 5.9%            |
| 70% > & <= 75%  | \$11,527,062.24   | 6.3%         | 42         | 4.3%            |
| 75% > & <= 80%  | \$6,779,548.69    | 3.7%         | 23         | 2.3%            |
| 80% > & <= 85%  | \$719,177.87      | 0.4%         | 3          | 0.3%            |
| 85% > & <= 90%  | \$0.00            | 0.0%         | 0          | 0.0%            |
| 90% > & <= 95%  | \$0.00            | 0.0%         | 0          | 0.0%            |
| 95% > & <= 100% | \$0.00            | 0.0%         | 0          | 0.0%            |
|                 | \$4.02.00E.004.22 | 100.09/      | 004        | 100.09/         |