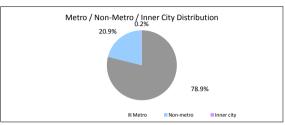

| \$183,885,094.23  Balance \$139,188,007.51 \$44,697,086.72 \$183,885,094.23  Balance 2.77%  Impacted (#) 1  Balance \$73,885.93 | 100.0%  % of Balance 75.7% 24.3% 100.0%  Loan Count 197  Impacted (%) 0.10%  Loan Count | Loan Count<br>787<br>197<br>984 | % of Loan Co<br>80<br>20   |

Please note: Stratified data excludes loans where the collateral has been sold and there is an LMI claim pending.











| Collections Period ending                                    |                                   | 30-Nov-21                |                  |                                |
|--------------------------------------------------------------|-----------------------------------|--------------------------|------------------|--------------------------------|
| SUMMARY                                                      |                                   | 30-Nov-21                |                  |                                |
| Pool Balance<br>Number of Loans                              |                                   | \$11,124,395.40<br>68    |                  |                                |
| Avg Loan Balance                                             |