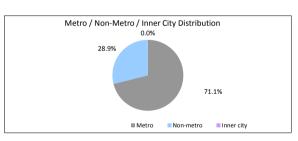

0 days                                           | \$0.00                            | 0.0%                     | 0                | 0.0                            |
| 30 > and <= 60 days                                          | \$0.00                            | 0.0%                     |                  |                                |
|                                                              | \$0.00<br>\$0.00                  | 0.0%<br>0.0%             | 0                | 0.0                            |
| 30 > and <= 60 days<br>60 > and <= 90 days<br>90 > days      |                                   |                          |                  | 0.0°<br>0.0°<br>0.0°<br>100.0° |

TABLE 10 Interest Rate Type Variable

% of Loan Count

Loan Count

% of Balance 76.3%