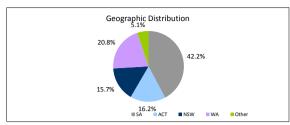

|                                    | 100.00/               | 720          | 400.0                 |
|                                          | \$118,649,166.80                   | 100.0%                | 739          | 100.0                 |
| TABLE 15 Weighted Ave Interest Rate      |                                    | 100.0%<br>Loan Count  | 739          | 100.0                 |



TABLE 16
Foreclosure, Claims and Losses
Properties foreclosed (Current)
Claims submitted to mortgage insurers (cumulative)
Claims paid by mortgage insurers (cumulative)
loss covered by excess spread (cumulative)
Amount charged off (cumulative) \$70,056.08 \$70,056.08 \$3,629.85

Please note: Stratified data excludes loans where the collateral has been sold and there is an LMI claim pending.











## The Barton Series 2017-1 Trust Representative Pool

| Collections Period ending          | 31-Jul-23      |
|------------------------------------|----------------|
| SUMMARY                            | 31-Jul-23      |
| Pool Balance                       | \$7,332,764.49 |
| Number of Loans                    | 44             |
| Avg Loan Balance                   | \$166,653.74   |
| Maximum Loan Balance               | \$502,783.39   |
| Minimum Loan Balance               | \$0.00         |
| Weighted Avg Interest Rate         | 5.79%          |
| Weighted Avg Seasoning (mths)      | 110.3          |
| Maximum Remaining Term (mths)      | 303.00         |
| Weighted Avg Remaining Term (mths) | 234.27         |
| Maximum Current LVR                | 81.75%         |
| Weigh