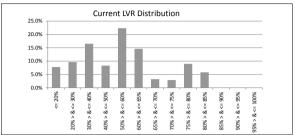

100.0%                          | 0<br>0<br>0<br>44<br>Loan Count | 0.0%<br>0.0%<br>0.0%<br>100.0%                             |
| 30 > and <= 60 days<br>60 > and <= 90 days<br>90 > days<br>TABLE 10<br>Interest Rate Type<br>Variable | \$0.00<br>\$0.00<br>\$0.00<br>\$7,332,764.49<br>Balance<br>\$4,622,844.22 | 0.0%<br>0.0%<br>0.0%<br>100.0%<br>% of Balance<br>63.0% | 0<br>0<br>0<br>44<br>Loan Count | 0.0%<br>0.0%<br>0.0%<br>100.0%<br>% of Loan Count<br>72.7% |
| 30 > and <= 60 days<br>60 > and <= 90 days<br>90 > days<br>TABLE 10<br>Interest Rate Type             | \$0.00<br>\$0.00<br>\$0.00<br>\$7,332,764.49                              | 0.0%<br>0.0%<br>0.0%<br>100.0%                          | 0<br>0<br>0<br>44<br>Loan Count | 0.0%<br>0.0%                                               |