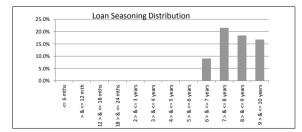

|
| 3 > & <= 4 years  | \$0.00           | 0.0%         | 0          | 0.0%            |
| 4 > & <= 5 years  | \$0.00           | 0.0%         | 0          | 0.0%            |
| 5 > & <= 6 years  | \$0.00           | 0.0%         | 0          | 0.0%            |
| 6 > & <= 7 years  | \$10,732,747.76  | 9.0%         | 59         | 8.0%            |
| 7 > & <= 8 years  | \$25,561,430.78  | 21.5%        | 139        | 18.8%           |
| 8 > & <= 9 years  | \$21,855,874.35  | 18.4%        | 145        | 19.6%           |
| 9 > & <= 10 years | \$19,883,571.24  | 16.8%        | 117        | 15.8%           |
| > 10 years        | \$40,615,542.67  | 34.2%        | 279        | 37.8%           |
|                   | \$118,649,166.80 | 100.0%       | 739        | 100.0%          |











# The Barton Series 2017-1 Trust

| Payment Date                             |                                    | 17-Aug-23             |              |                       |
|------------------------------------------|------------------------------------|-----------------------|--------------|-----------------------|
| Collections Period ending                |                                    | 31-Jul-23             |              |                       |
| TABLE 6                                  |                                    |                       |              |                       |
| Postcode Concentration (top 10 by value) | \$3,482,574.49                     | % of Balance<br>2.9%  | Loan Count 9 | 6 of Loan Cour        |
| 2650<br>2905