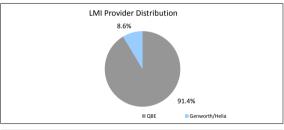

|                                    | 100.00/               | 720          | 400.0                 |
|                                          | \$118,649,166.80                   | 100.0%                | 739          | 100.0                 |
| TABLE 15 Weighted Ave Interest Rate      |                                    | 100.0%<br>Loan Count  | 739          | 100.0                 |



TABLE 16
Foreclosure, Claims and Losses
Properties foreclosed (Current)
Claims submitted to mortgage insurers (cumulative)
Claims paid by mortgage insurers (cumulative)
loss covered by excess spread (cumulative)
Amount charged off (cumulative) \$70,056.08 \$70,056.08 \$3,629.85

Please note: Stratified data excludes loans where the collateral has been sold and there is an LMI claim pending.











## The Barton Series 2017-1 Trust Representative Pool

| Collections Period ending          | 31-Jul-23      |
|------------------------------------|----------------|
| SUMMARY                            | 31-Jul-23      |
| Pool Balance                       | \$7,332,764.49 |
| Number of Loans                    | 44             |
| Avg Loan Balance                   | \$166,653.74   |
| Maximum Loan Balance               | \$502,783.39   |
| Minimum Loan Balance               | \$0.00         |
| Weighted Avg Interest Rate         | 5.79%          |
| Weighted Avg Seasoning (mths)      | 110.3          |
| Maximum Remaining Term (mths)      | 303.00         |
| Weighted Avg Remaining Term (mths) | 234.27         |
| Maximum Current LVR                | 81.75%         |
| Weighted Av