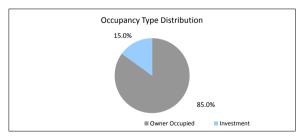

| 0<br>0<br>0<br>44<br>Loan Count | 0.0%<br>0.0%<br>0.0%<br>100.0%                             |
| 30 > and <= 60 days<br>60 > and <= 90 days<br>90 > days<br>TABLE 10<br>Interest Rate Type<br>Variable | \$0.00<br>\$0.00<br>\$0.00<br>\$7,332,764.49<br>Balance<br>\$4,622,844.22 | 0.0%<br>0.0%<br>0.0%<br>100.0%<br>% of Balance<br>63.0% | 0<br>0<br>0<br>44<br>Loan Count | 0.0%<br>0.0%<br>0.0%<br>100.0%<br>% of Loan Count<br>72.7% |
| 30 > and <= 60 days<br>60 > and <= 90 days<br>90 > days<br>TABLE 10<br>Interest Rate Type             | \$0.00<br>\$0.00<br>\$0.00<br>\$7,332,764.49                              | 0.0%<br>0.0%<br>0.0%<br>100.0%                          | 0<br>0<br>0<br>44<br>Loan Count | 0.0%<br>0.0%                                               |