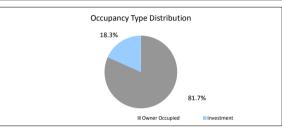

|                                    | 100.00/               | 720          | 400.0                 |
|                                          | \$118,649,166.80                   | 100.0%                | 739          | 100.0                 |
| TABLE 15 Weighted Ave Interest Rate      |                                    | 100.0%<br>Loan Count  | 739          | 100.0                 |



TABLE 16
Foreclosure, Claims and Losses
Properties foreclosed (Current)
Claims submitted to mortgage insurers (cumulative)
Claims paid by mortgage insurers (cumulative)
loss covered by excess spread (cumulative)
Amount charged off (cumulative) \$70,056.08 \$70,056.08 \$3,629.85

Please note: Stratified data excludes loans where the collateral has been sold and there is an LMI claim pending.











## The Barton Series 2017-1 Trust Representative Pool

| Collections Period ending          | 31-Jul-23      |
|------------------------------------|----------------|
| SUMMARY                            | 31-Jul-23      |
| Pool Balance                       | \$7,332,764.49 |
| Number of Loans                    | 44             |
| Avg Loan Balance                   | \$166,653.74   |
| Maximum Loan Balance               | \$502,783.39   |
| Minimum Loan Balance               | \$0.00         |
| Weighted Avg Interest Rate         | 5.79%          |
| Weighted Avg Seasoning (mths)      | 110.3          |
| Maximum Remaining Term (mths)      | 303.00         |
| Weighted Avg Remaining Term (mths) | 234.27         |
| Maximum Current LVR                | 81.75%         |
| Weighted