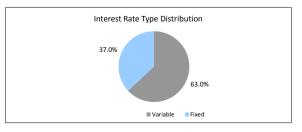

| 0<br>0<br>0<br>44<br>Loan Count | 0.0%<br>0.0%<br>0.0%<br>100.0%                             |
| 30 > and <= 60 days<br>60 > and <= 90 days<br>90 > days<br>TABLE 10<br>Interest Rate Type<br>Variable | \$0.00<br>\$0.00<br>\$0.00<br>\$7,332,764.49<br>Balance<br>\$4,622,844.22 | 0.0%<br>0.0%<br>0.0%<br>100.0%<br>% of Balance<br>63.0% | 0<br>0<br>0<br>44<br>Loan Count | 0.0%<br>0.0%<br>0.0%<br>100.0%<br>% of Loan Count<br>72.7% |
| 30 > and <= 60 days<br>60 > and <= 90 days<br>90 > days<br>TABLE 10<br>Interest Rate Type             | \$0.00<br>\$0.00<br>\$0.00<br>\$7,332,764.49                              | 0.0%<br>0.0%<br>0.0%<br>100.0%                          | 0<br>0<br>0<br>44<br>Loan Count | 0.0%<br>0.0%                                               |