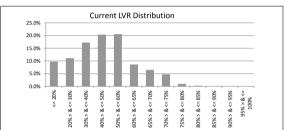

0%            |
| 3 > & <= 4 years  | \$0.00           | 0.0%         | 0          | 0.0%            |
| 4 > & <= 5 years  | \$0.00           | 0.0%         | 0          | 0.0%            |
| 5 > & <= 6 years  | \$0.00           | 0.0%         | 0          | 0.0%            |
| 6 > & <= 7 years  | \$10,732,747.76  | 9.0%         | 59         | 8.0%            |
| 7 > & <= 8 years  | \$25,561,430.78  | 21.5%        | 139        | 18.8%           |
| 8 > & <= 9 years  | \$21,855,874.35  | 18.4%        | 145        | 19.6%           |
| 9 > & <= 10 years | \$19,883,571.24  | 16.8%        | 117        | 15.8%           |
| > 10 years        | \$40,615,542.67  | 34.2%        | 279        | 37.8%           |
|                   | \$118,649,166.80 | 100.0%       | 739        | 100.0%          |











# The Barton Series 2017-1 Trust

| Payment Date                             |                                    | 17-Aug-23             |              |                       |
|------------------------------------------|------------------------------------|-----------------------|--------------|-----------------------|
| Collections Period ending                |                                    | 31-Jul-23             |              |                       |
| TABLE 6                                  |                                    |                       |              |                       |
| Postcode Concentration (top 10 by value) | \$3,482,574.49                     | % of Balance<br>2.9%  | Loan Count 9 | 6 of Loan Cour        |
| 2650<br>2905