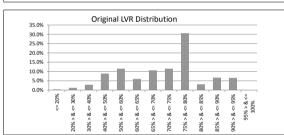

|
| 3 > & <= 4 years  | \$0.00           | 0.0%         | 0          | 0.0%            |
| 4 > & <= 5 years  | \$0.00           | 0.0%         | 0          | 0.0%            |
| 5 > & <= 6 years  | \$0.00           | 0.0%         | 0          | 0.0%            |
| 6 > & <= 7 years  | \$10,732,747.76  | 9.0%         | 59         | 8.0%            |
| 7 > & <= 8 years  | \$25,561,430.78  | 21.5%        | 139        | 18.8%           |
| 8 > & <= 9 years  | \$21,855,874.35  | 18.4%        | 145        | 19.6%           |
| 9 > & <= 10 years | \$19,883,571.24  | 16.8%        | 117        | 15.8%           |
| > 10 years        | \$40,615,542.67  | 34.2%        | 279        | 37.8%           |
|                   | \$118,649,166.80 | 100.0%       | 739        | 100.0%          |











# The Barton Series 2017-1 Trust

| Payment Date                             |                                    | 17-Aug-23             |              |                       |
|------------------------------------------|------------------------------------|-----------------------|--------------|-----------------------|
| Collections Period ending                |                                    | 31-Jul-23             |              |                       |
| TABLE 6                                  |                                    |                       |              |                       |
| Postcode Concentration (top 10 by value) | \$3,482,574.49                     | % of Balance<br>2.9%  | Loan Count 9 | 6 of Loan Cour        |
| 2650<br>2905