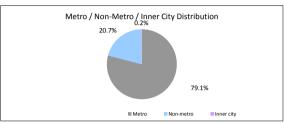

|                                    | 100.00/               | 720          | 400.0                 |
|                                          | \$118,649,166.80                   | 100.0%                | 739          | 100.0                 |
| TABLE 15 Weighted Ave Interest Rate      |                                    | 100.0%<br>Loan Count  | 739          | 100.0                 |



TABLE 16
Foreclosure, Claims and Losses
Properties foreclosed (Current)
Claims submitted to mortgage insurers (cumulative)
Claims paid by mortgage insurers (cumulative)
loss covered by excess spread (cumulative)
Amount charged off (cumulative) \$70,056.08 \$70,056.08 \$3,629.85

Please note: Stratified data excludes loans where the collateral has been sold and there is an LMI claim pending.











## The Barton Series 2017-1 Trust Representative Pool

| Collections Period ending          | 31-Jul-23      |
|------------------------------------|----------------|
| SUMMARY                            | 31-Jul-23      |
| Pool Balance                       | \$7,332,764.49 |
| Number of Loans                    | 44             |
| Avg Loan Balance                   | \$166,653.74   |
| Maximum Loan Balance               | \$502,783.39   |
| Minimum Loan Balance               | \$0.00         |
| Weighted Avg Interest Rate         | 5.79%          |
| Weighted Avg Seasoning (mths)      | 110.3          |
| Maximum Remaining Term (mths)      | 303.00         |
| Weighted Avg Remaining Term (mths) | 234.27         |
| Maximum Current LVR                | 81.75%         |
| Weighte