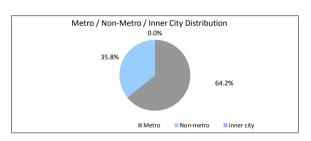

| 0<br>0<br>0<br>44<br>Loan Count | 0.0%<br>0.0%<br>0.0%<br>100.0%                             |
| 30 > and <= 60 days<br>60 > and <= 90 days<br>90 > days<br>TABLE 10<br>Interest Rate Type<br>Variable | \$0.00<br>\$0.00<br>\$0.00<br>\$7,332,764.49<br>Balance<br>\$4,622,844.22 | 0.0%<br>0.0%<br>0.0%<br>100.0%<br>% of Balance<br>63.0% | 0<br>0<br>0<br>44<br>Loan Count | 0.0%<br>0.0%<br>0.0%<br>100.0%<br>% of Loan Count<br>72.7% |
| 30 > and <= 60 days<br>60 > and <= 90 days<br>90 > days<br>TABLE 10<br>Interest Rate Type             | \$0.00<br>\$0.00<br>\$0.00<br>\$7,332,764.49                              | 0.0%<br>0.0%<br>0.0%<br>100.0%                          | 0<br>0<br>0<br>44<br>Loan Count | 0.0%<br>0.0%                                               |