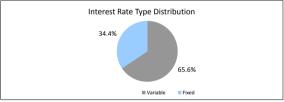

|                                    | 100.00/               | 720          | 400.0                 |
|                                          | \$118,649,166.80                   | 100.0%                | 739          | 100.0                 |
| TABLE 15 Weighted Ave Interest Rate      |                                    | 100.0%<br>Loan Count  | 739          | 100.0                 |



TABLE 16
Foreclosure, Claims and Losses
Properties foreclosed (Current)
Claims submitted to mortgage insurers (cumulative)
Claims paid by mortgage insurers (cumulative)
loss covered by excess spread (cumulative)
Amount charged off (cumulative) \$70,056.08 \$70,056.08 \$3,629.85

Please note: Stratified data excludes loans where the collateral has been sold and there is an LMI claim pending.











## The Barton Series 2017-1 Trust Representative Pool

| Collections Period ending          | 31-Jul-23      |
|------------------------------------|----------------|
| SUMMARY                            | 31-Jul-23      |
| Pool Balance                       | \$7,332,764.49 |
| Number of Loans                    | 44             |
| Avg Loan Balance                   | \$166,653.74   |
| Maximum Loan Balance               | \$502,783.39   |
| Minimum Loan Balance               | \$0.00         |
| Weighted Avg Interest Rate         | 5.79%          |
| Weighted Avg Seasoning (mths)      | 110.3          |
| Maximum Remaining Term (mths)      | 303.00         |
| Weighted Avg Remaining Term (mths) | 234.27         |
| Maximum Current LVR                | 81.75%         |
| Weighted Avg