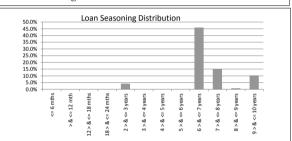

0%                          | 0<br>0<br>0<br>44<br>Loan Count | 0.0%<br>0.0%<br>0.0%<br>100.0%                             |
| 30 > and <= 60 days<br>60 > and <= 90 days<br>90 > days<br>TABLE 10<br>Interest Rate Type<br>Variable | \$0.00<br>\$0.00<br>\$0.00<br>\$7,332,764.49<br>Balance<br>\$4,622,844.22 | 0.0%<br>0.0%<br>0.0%<br>100.0%<br>% of Balance<br>63.0% | 0<br>0<br>0<br>44<br>Loan Count | 0.0%<br>0.0%<br>0.0%<br>100.0%<br>% of Loan Count<br>72.7% |
| 30 > and <= 60 days<br>60 > and <= 90 days<br>90 > days<br>TABLE 10<br>Interest Rate Type             | \$0.00<br>\$0.00<br>\$0.00<br>\$7,332,764.49                              | 0.0%<br>0.0%<br>0.0%<br>100.0%                          | 0<br>0<br>0<br>44<br>Loan Count | 0.0%<br>0.0%                                               |