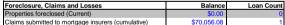

| % of Balance          |              | 6 of Loan Cou         |
| Variable                                 | \$77,841,299.79<br>\$40,807,867.01 | 65.6%                 | 530<br>209   | 71.7                  |
|                                          | \$40.807.867.01                    | 34.4%                 | 209          | 28.3                  |
| Fixed                                    |                                    | 100.00/               | 720          | 400.0                 |
|                                          | \$118,649,166.80                   | 100.0%                | 739          | 100.0                 |
| TABLE 15 Weighted Ave Interest Rate      |                                    | 100.0%<br>Loan Count  | 739          | 100.0                 |



TABLE 16
Foreclosure, Claims and Losses
Properties foreclosed (Current)
Claims submitted to mortgage insurers (cumulative)
Claims paid by mortgage insurers (cumulative)
loss covered by excess spread (cumulative)
Amount charged off (cumulative) \$70,056.08 \$70,056.08 \$3,629.85

Please note: Stratified data excludes loans where the collateral has been sold and there is an LMI claim pending.











## The Barton Series 2017-1 Trust Representative Pool

| Collections Period ending          | 31-Jul-23      |
|------------------------------------|----------------|
| SUMMARY                            | 31-Jul-23      |
| Pool Balance                       | \$7,332,764.49 |
| Number of Loans                    | 44             |
| Avg Loan Balance                   | \$166,653.74   |
|