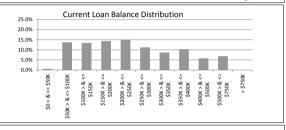

0.0%                          | 0<br>0<br>0<br>44<br>Loan Count | 0.0%<br>0.0%<br>0.0%<br>100.0%                             |
| 30 > and <= 60 days<br>60 > and <= 90 days<br>90 > days<br>TABLE 10<br>Interest Rate Type<br>Variable | \$0.00<br>\$0.00<br>\$0.00<br>\$7,332,764.49<br>Balance<br>\$4,622,844.22 | 0.0%<br>0.0%<br>0.0%<br>100.0%<br>% of Balance<br>63.0% | 0<br>0<br>0<br>44<br>Loan Count | 0.0%<br>0.0%<br>0.0%<br>100.0%<br>% of Loan Count<br>72.7% |
| 30 > and <= 60 days<br>60 > and <= 90 days<br>90 > days<br>TABLE 10<br>Interest Rate Type             | \$0.00<br>\$0.00<br>\$0.00<br>\$7,332,764.49                              | 0.0%<br>0.0%<br>0.0%<br>100.0%                          | 0<br>0<br>0<br>44<br>Loan Count | 0.0%<br>0.0%                                               |