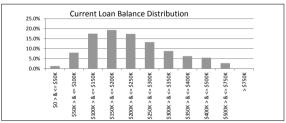

|
| 3 > & <= 4 years  | \$0.00           | 0.0%         | 0          | 0.0%            |
| 4 > & <= 5 years  | \$0.00           | 0.0%         | 0          | 0.0%            |
| 5 > & <= 6 years  | \$0.00           | 0.0%         | 0          | 0.0%            |
| 6 > & <= 7 years  | \$10,732,747.76  | 9.0%         | 59         | 8.0%            |
| 7 > & <= 8 years  | \$25,561,430.78  | 21.5%        | 139        | 18.8%           |
| 8 > & <= 9 years  | \$21,855,874.35  | 18.4%        | 145        | 19.6%           |
| 9 > & <= 10 years | \$19,883,571.24  | 16.8%        | 117        | 15.8%           |
| > 10 years        | \$40,615,542.67  | 34.2%        | 279        | 37.8%           |
|                   | \$118,649,166.80 | 100.0%       | 739        | 100.0%          |











# The Barton Series 2017-1 Trust

| Payment Date                             |                                    | 17-Aug-23             |              |                       |
|------------------------------------------|------------------------------------|-----------------------|--------------|-----------------------|
| Collections Period ending                |                                    | 31-Jul-23             |              |                       |
| TABLE 6                                  |                                    |                       |              |                       |
| Postcode Concentration (top 10 by value) | \$3,482,574.49                     | % of Balance<br>2.9%  | Loan Count 9 | 6 of Loan Cour        |
| 2650<br>2905