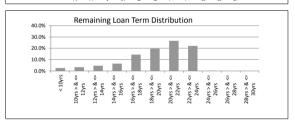

|
| 3 > & <= 4 years  | \$0.00           | 0.0%         | 0          | 0.0%            |
| 4 > & <= 5 years  | \$0.00           | 0.0%         | 0          | 0.0%            |
| 5 > & <= 6 years  | \$0.00           | 0.0%         | 0          | 0.0%            |
| 6 > & <= 7 years  | \$10,732,747.76  | 9.0%         | 59         | 8.0%            |
| 7 > & <= 8 years  | \$25,561,430.78  | 21.5%        | 139        | 18.8%           |
| 8 > & <= 9 years  | \$21,855,874.35  | 18.4%        | 145        | 19.6%           |
| 9 > & <= 10 years | \$19,883,571.24  | 16.8%        | 117        | 15.8%           |
| > 10 years        | \$40,615,542.67  | 34.2%        | 279        | 37.8%           |
|                   | \$118,649,166.80 | 100.0%       | 739        | 100.0%          |











# The Barton Series 2017-1 Trust

| Payment Date                             |                                    | 17-Aug-23             |              |                       |
|------------------------------------------|------------------------------------|-----------------------|--------------|-----------------------|
| Collections Period ending                |                                    | 31-Jul-23             |              |                       |
| TABLE 6                                  |                                    |                       |              |                       |
| Postcode Concentration (top 10 by value) | \$3,482,574.49                     | % of Balance<br>2.9%  | Loan Count 9 | 6 of Loan Cour        |
| 2650<br>2905