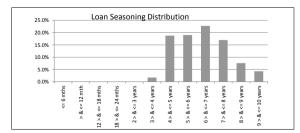

| TA | BL | Ε | 5 |
|----|----|---|---|

| TABLE 5           |                  |              |            |                 |  |
|-------------------|------------------|--------------|------------|-----------------|--|
| Loan Seasoning    | Balance          | % of Balance | Loan Count | % of Loan Count |  |
| <= 6 mths         | \$0.00           | 0.0%         | 0          | 0.0%            |  |
| > & <= 12 mth     | \$0.00           | 0.0%         | 0          | 0.0%            |  |
| 12 > & <= 18 mths | \$0.00           | 0.0%         | 0          | 0.0%            |  |
| 18 > & <= 24 mths | \$0.00           | 0.0%         | 0          | 0.0%            |  |
| 2 > & <= 3 years  | \$0.00           | 0.0%         | 0          | 0.0%            |  |
| 3 > & <= 4 years  | \$3,802,869.39   | 1.7%         | 17         | 1.5%            |  |
| 4 > & <= 5 years  | \$42,130,389.21  | 18.8%        | 177        | 15.7%           |  |
| 5 > & <= 6 years  | \$42,709,871.41  | 19.0%        | 202        | 17.9%           |  |
| 6 > & <= 7 years  | \$51,099,866.96  | 22.7%        | 258        | 22.8%           |  |
| 7 > & <= 8 years  | \$38,148,666.51  | 17.0%        | 194        | 17.2%           |  |
| 8 > & <= 9 years  | \$17,002,752.10  | 7.6%         | 98         | 8.7%            |  |
| 9 > & <= 10 years | \$9,562,363.59   | 4.3%         | 64         | 5.7%            |  |
| > 10 years        | \$20,202,611.87  | 9.0%         | 120        | 10.6%           |  |
|                   | \$224,659,391.04 | 100.0%       | 1,130      | 100.0%          |  |