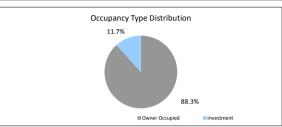

# The Barton Series 2019-1 Trust

| Payment Date                             |                         | 19-Dec-22    |                 |             |
|------------------------------------------|-------------------------|--------------|-----------------|-------------|
| Collections Period ending                |                         | 30-Nov-22    |                 |             |
| TABLE 6                                  |                         | 30-1404-22   |                 |             |
| Postcode Concentration (top 10 by value) | Balance                 | % of Balance | Loan Count % of | f Loan Coun |
| 2615                                     | \$4,973,018.90          | 2.2%         | 25              | 2.2%        |
| 2611                                     | \$4,322,256.21          | 1.9%         | 11              | 1.0%        |
| 2914                                     | \$4,001,401.80          | 1.8%         | 14              | 1.29        |
| 5162                                     | \$3,912,390.38          | 1.7%         | 24              | 2.19        |
| 2617                                     | \$3,545,510.88          | 1.6%         | 15              | 1.39        |
| 5114                                     | \$3,286,614.10          | 1.5%         | 18              | 1.69        |
| 2620                                     | \$3,103,028.34          | 1.4%         | 15              | 1.39        |
| 2905                                     | \$2,869,478.49          | 1.3%         | 14              | 1.29        |
| 5169                                     | \$2,774,252.47          | 1.2%         | 14              | 1.29        |
| 5158                                     | \$2,580,758.78          | 1.1%         | 16              | 1.49        |
| TABLE 7                                  |                         |              |                 |             |
| Geographic Distribution                  | Balance                 | % of Balance | Loan Count % o  | f Loan Cour |
| Australian Capital Territory             | \$40,912,935.83         | 18.2%        | 185             | 16.49       |
| New South Wales                          | \$29,095,122.79         | 13.0%        | 143             | 12.79       |
| Northern Territory                       | \$874,795.28            | 0.4%         | 3               | 0.39        |
| Queensland                               | \$2,268,437,92          | 1.0%         | 11              | 1.09        |
| South Australia                          | \$100,534,784.16        | 44.7%        | 572             | 50.69       |
| Tasmania                                 | \$606,705.61            | 0.3%         | 3               | 0.39        |
| Victoria                                 | \$9,360,268.68          | 4.2%         | 35              | 3.19        |
| Western Australia                        | \$41,006,340.77         | 18.3%        | 178             | 15.89       |
| Western Australia                        | \$224,659,391.04        | 100.0%       | 1,130           | 100.0%      |
| TABLE 8                                  | \$224,659,391.04        | 100.076      | 1,130           | 100.07      |
| Metro/Non-Metro/Inner-City               | Balance                 | % of Balance | Loan Count % o  | f Loan Coun |
| Metro                                    | \$178,263,848,90        | 79.3%        | 881             | 78.09       |
| Non-metro                                | \$43.830.623.11         | 19.5%        | 238             | 21.19       |
| Inner city                               | \$2,564,919,03          | 1.1%         | 11              | 1.09        |
| Iffiler City                             | \$224,659,391.04        | 100.0%       | 1,130           | 100.0%      |
| TABLE 9                                  | \$224,659,391.04        | 100.076      | 1,130           | 100.07      |
| Property Type                            | Balance                 | % of Balance | Loan Count % o  | f Loan Coun |
| Residential House                        | \$204,353,544.03        | 91.0%        | 1018            | 90.19       |
| Residential Unit                         | \$17,876,588.72         | 8.0%         | 100             | 8.89        |
| Rural                                    | \$0.00                  | 0.0%         | 0               | 0.09        |
| Semi-Rural                               | \$0.00                  | 0.0%         | 0               | 0.09        |
| High Density                             | \$2,429,258,29          | 1.1%         | 12              | 1.19        |
| riigii Derisity                          | \$224,659,391.04        | 100.0%       | 1,130           | 100.0%      |
| TABLE 10                                 | <b>\$224,003,031.04</b> | 100.070      | 1,100           | 100.07      |
| Occupancy Type                           | Balance                 | % of Balance | Loan Count % o  | f Loan Coun |
| Owner Occupied                           | \$198,298,891.69        | 88.3%        | 983             | 87.0%       |
| Investment                               | \$26,360,499.35         | 11.7%        | 147             | 13.0%       |
|                                          | \$224,659,391.04        | 100.0%       | 1,130           | 100.0%      |
| TABLE 11                                 |                         |              |                 |             |
| Employment Type Distribution             | Balance                 | % of Balance | Loan Count % o  |             |
| Contractor                               | \$3,405,035.04          | 1.5%         | 16              | 1.49        |
| Pay-as-you-earn employee (casual)        | \$8,205,022.58          | 3.7%         | 44              | 3.99        |
| Pay-as-you-earn employee (full time)     | \$160,974,042.41        | 71.7%        | 784             | 69.49       |
| Pay-as-you-earn employee (part time)     | \$21,348,746.22         | 9.5%         | 120             | 10.69       |
| Self employed                            | \$17,661,410.92         | 7.9%         | 83              | 7.3%        |
| No data                                  | \$13,065,133.87         | 5.8%         | 83              | 7.39        |
| Director                                 | \$0.00                  | 0.0%         | 0               | 0.09        |
|                                          | \$224,659,391.04        | 100.0%       | 1,130           | 100.0%      |
| TABLE 12                                 |                         |              |                 |             |
| LMI Provider                             | Balance                 | % of Balance | Loan Count % o  |             |
| QBE                                      | \$209,670,573.52        | 93.3%        | 1067            | 94.49       |
| Genworth                                 | \$14,988,817.52         | 6.7%         | 63              | 5.6%        |
| TABLE 13                                 | \$224,659,391.04        | 100.0%       | 1,130           | 100.0%      |
| Arrears                                  | Balance                 | % of Balance | Loan Count % o  | f Loan Cour |
| <=0 days                                 | \$221.016.792.32        | 98.4%        | 1113            | 98.5%       |
| <=0 days<br>0 > and <= 30 days           | \$2,964,265.15          | 1.3%         | 1113            | 98.57       |
| 30 > and <= 60 days                      | \$2,964,265.15          | 0.0%         | 0               | 0.09        |
|                                          | \$0.00                  | 0.0%         | 0               | 0.09        |
| 60 > and <= 90 days<br>90 > days         | Ψ0.00                   | 0.070        | 3               | 0.07        |
| 90 > uayS                                | \$678,333.57            | 0.3%         | •               | 0.39        |
| TADI E 44                                | \$224,659,391.04        | 100.0%       | 1,130           | 100.0%      |
| TABLE 14<br>Interest Rate Type           | Dalanc -                | % of Balance | Loan Count % o  | f Loan Co   |
| Variable                                 | Balance                 | % of Balance | 780             | 69.09       |
|                                          | \$147,412,014.77        |              |                 |             |
| Fixed                                    | \$77,247,376.27         | 34.4%        | 350             | 31.09       |
|                                          | \$224,659,391.04        | 100.0%       | 1,130           | 100.0%      |
| TARLE 45                                 |                         |              |                 |             |
| TABLE 15 Weighted Ave Interest Rate      | Balance                 | Loan Count   |                 |             |