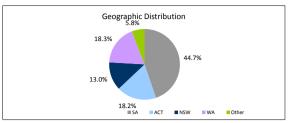

# The Barton Series 2019-1 Trust

| Payment Date                             |                         | 19-Dec-22    |                 |             |
|------------------------------------------|-------------------------|--------------|-----------------|-------------|
| Collections Period ending                |                         | 30-Nov-22    |                 |             |
| TABLE 6                                  |                         | 30-1404-22   |                 |             |
| Postcode Concentration (top 10 by value) | Balance                 | % of Balance | Loan Count % of | f Loan Coun |
| 2615                                     | \$4,973,018.90          | 2.2%         | 25              | 2.2%        |
| 2611                                     | \$4,322,256.21          | 1.9%         | 11              | 1.0%        |
| 2914                                     | \$4,001,401.80          | 1.8%         | 14              | 1.29        |
| 5162                                     | \$3,912,390.38          | 1.7%         | 24              | 2.19        |
| 2617                                     | \$3,545,510.88          | 1.6%         | 15              | 1.39        |
| 5114                                     | \$3,286,614.10          | 1.5%         | 18              | 1.69        |
| 2620                                     | \$3,103,028.34          | 1.4%         | 15              | 1.39        |
| 2905                                     | \$2,869,478.49          | 1.3%         | 14              | 1.29        |
| 5169                                     | \$2,774,252.47          | 1.2%         | 14              | 1.29        |
| 5158                                     | \$2,580,758.78          | 1.1%         | 16              | 1.49        |
| TABLE 7                                  |                         |              |                 |             |
| Geographic Distribution                  | Balance                 | % of Balance | Loan Count % o  | f Loan Cour |
| Australian Capital Territory             | \$40,912,935.83         | 18.2%        | 185             | 16.49       |
| New South Wales                          | \$29,095,122.79         | 13.0%        | 143             | 12.79       |
| Northern Territory                       | \$874,795.28            | 0.4%         | 3               | 0.39        |
| Queensland                               | \$2,268,437,92          | 1.0%         | 11              | 1.09        |
| South Australia                          | \$100,534,784.16        | 44.7%        | 572             | 50.69       |
| Tasmania                                 | \$606,705.61            | 0.3%         | 3               | 0.39        |
| Victoria                                 | \$9,360,268.68          | 4.2%         | 35              | 3.19        |
| Western Australia                        | \$41,006,340.77         | 18.3%        | 178             | 15.89       |
| Western Australia                        | \$224,659,391.04        | 100.0%       | 1,130           | 100.0%      |
| TABLE 8                                  | \$224,659,391.04        | 100.076      | 1,130           | 100.07      |
| Metro/Non-Metro/Inner-City               | Balance                 | % of Balance | Loan Count % o  | f Loan Coun |
| Metro                                    | \$178,263,848,90        | 79.3%        | 881             | 78.09       |
| Non-metro                                | \$43.830.623.11         | 19.5%        | 238             | 21.19       |
| Inner city                               | \$2,564,919,03          | 1.1%         | 11              | 1.09        |
| Iffiler City                             | \$224,659,391.04        | 100.0%       | 1,130           | 100.0%      |
| TABLE 9                                  | \$224,659,391.04        | 100.076      | 1,130           | 100.07      |
| Property Type                            | Balance                 | % of Balance | Loan Count % o  | f Loan Coun |
| Residential House                        | \$204,353,544.03        | 91.0%        | 1018            | 90.19       |
| Residential Unit                         | \$17,876,588.72         | 8.0%         | 100             | 8.89        |
| Rural                                    | \$0.00                  | 0.0%         | 0               | 0.09        |
| Semi-Rural                               | \$0.00                  | 0.0%         | 0               | 0.09        |
| High Density                             | \$2,429,258,29          | 1.1%         | 12              | 1.19        |
| riigii Derisity                          | \$224,659,391.04        | 100.0%       | 1,130           | 100.0%      |
| TABLE 10                                 | <b>\$224,003,031.04</b> | 100.070      | 1,100           | 100.07      |
| Occupancy Type                           | Balance                 | % of Balance | Loan Count % o  | f Loan Coun |
| Owner Occupied                           | \$198,298,891.69        | 88.3%        | 983             | 87.0%       |
| Investment                               | \$26,360,499.35         | 11.7%        | 147             | 13.0%       |
|                                          | \$224,659,391.04        | 100.0%       | 1,130           | 100.0%      |
| TABLE 11                                 |                         |              |                 |             |
| Employment Type Distribution             | Balance                 | % of Balance | Loan Count % o  |             |
| Contractor                               | \$3,405,035.04          | 1.5%         | 16              | 1.49        |
| Pay-as-you-earn employee (casual)        | \$8,205,022.58          | 3.7%         | 44              | 3.99        |
| Pay-as-you-earn employee (full time)     | \$160,974,042.41        | 71.7%        | 784             | 69.49       |
| Pay-as-you-earn employee (part time)     | \$21,348,746.22         | 9.5%         | 120             | 10.69       |
| Self employed                            | \$17,661,410.92         | 7.9%         | 83              | 7.3%        |
| No data                                  | \$13,065,133.87         | 5.8%         | 83              | 7.39        |
| Director                                 | \$0.00                  | 0.0%         | 0               | 0.09        |
|                                          | \$224,659,391.04        | 100.0%       | 1,130           | 100.0%      |
| TABLE 12                                 |                         |              |                 |             |
| LMI Provider                             | Balance                 | % of Balance | Loan Count % o  |             |
| QBE                                      | \$209,670,573.52        | 93.3%        | 1067            | 94.49       |
| Genworth                                 | \$14,988,817.52         | 6.7%         | 63              | 5.6%        |
| TABLE 13                                 | \$224,659,391.04        | 100.0%       | 1,130           | 100.0%      |
| Arrears                                  | Balance                 | % of Balance | Loan Count % o  | f Loan Cour |
| <=0 days                                 | \$221.016.792.32        | 98.4%        | 1113            | 98.5%       |
| <=0 days<br>0 > and <= 30 days           | \$2,964,265.15          | 1.3%         | 1113            | 98.57       |
| 30 > and <= 60 days                      | \$2,964,265.15          | 0.0%         | 0               | 0.09        |
|                                          | \$0.00                  | 0.0%         | 0               | 0.09        |
| 60 > and <= 90 days<br>90 > days         | Ψ0.00                   | 0.070        | 3               | 0.07        |
| 90 > uayS                                | \$678,333.57            | 0.3%         | •               | 0.39        |
| TADI E 44                                | \$224,659,391.04        | 100.0%       | 1,130           | 100.0%      |
| TABLE 14<br>Interest Rate Type           | Dalanc -                | % of Balance | Loan Count % o  | f Loan Co   |
| Variable                                 | Balance                 | % of Balance | 780             | 69.09       |
|                                          | \$147,412,014.77        |              |                 |             |
| Fixed                                    | \$77,247,376.27         | 34.4%        | 350             | 31.09       |
|                                          | \$224,659,391.04        | 100.0%       | 1,130           | 100.0%      |
| TARLE 45                                 |                         |              |                 |             |
| TABLE 15 Weighted Ave Interest Rate      | Balance                 | Loan Count   |                 |             |