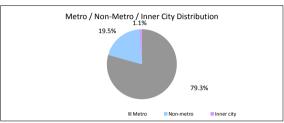

# The Barton Series 2019-1 Trust

| Payment Date                             |                         | 19-Dec-22    |                 |             |
|------------------------------------------|-------------------------|--------------|-----------------|-------------|
| Collections Period ending                |                         | 30-Nov-22    |                 |             |
| TABLE 6                                  |                         | 30-1404-22   |                 |             |
| Postcode Concentration (top 10 by value) | Balance                 | % of Balance | Loan Count % of | f Loan Coun |
| 2615                                     | \$4,973,018.90          | 2.2%         | 25              | 2.2%        |
| 2611                                     | \$4,322,256.21          | 1.9%         | 11              | 1.0%        |
| 2914                                     | \$4,001,401.80          | 1.8%         | 14              | 1.29        |
| 5162                                     | \$3,912,390.38          | 1.7%         | 24              | 2.19        |
| 2617                                     | \$3,545,510.88          | 1.6%         | 15              | 1.39        |
| 5114                                     | \$3,286,614.10          | 1.5%         | 18              | 1.69        |
| 2620                                     | \$3,103,028.34          | 1.4%         | 15              | 1.39        |
| 2905                                     | \$2,869,478.49          | 1.3%         | 14              | 1.29        |
| 5169                                     | \$2,774,252.47          | 1.2%         | 14              | 1.29        |
| 5158                                     | \$2,580,758.78          | 1.1%         | 16              | 1.49        |
| TABLE 7                                  |                         |              |                 |             |
| Geographic Distribution                  | Balance                 | % of Balance | Loan Count % o  | f Loan Cour |
| Australian Capital Territory             | \$40,912,935.83         | 18.2%        | 185             | 16.49       |
| New South Wales                          | \$29,095,122.79         | 13.0%        | 143             | 12.79       |
| Northern Territory                       | \$874,795.28            | 0.4%         | 3               | 0.39        |
| Queensland                               | \$2,268,437,92          | 1.0%         | 11              | 1.09        |
| South Australia                          | \$100,534,784.16        | 44.7%        | 572             | 50.69       |
| Tasmania                                 | \$606,705.61            | 0.3%         | 3               | 0.39        |
| Victoria                                 | \$9,360,268.68          | 4.2%         | 35              | 3.19        |
| Western Australia                        | \$41,006,340.77         | 18.3%        | 178             | 15.89       |
| Western Australia                        | \$224,659,391.04        | 100.0%       | 1,130           | 100.0%      |
| TABLE 8                                  | \$224,659,391.04        | 100.076      | 1,130           | 100.07      |
| Metro/Non-Metro/Inner-City               | Balance                 | % of Balance | Loan Count % o  | f Loan Coun |
| Metro                                    | \$178,263,848,90        | 79.3%        | 881             | 78.09       |
| Non-metro                                | \$43.830.623.11         | 19.5%        | 238             | 21.19       |
| Inner city                               | \$2,564,919,03          | 1.1%         | 11              | 1.09        |
| Iffiler City                             | \$224,659,391.04        | 100.0%       | 1,130           | 100.0%      |
| TABLE 9                                  | \$224,659,391.04        | 100.076      | 1,130           | 100.07      |
| Property Type                            | Balance                 | % of Balance | Loan Count % o  | f Loan Coun |
| Residential House                        | \$204,353,544.03        | 91.0%        | 1018            | 90.19       |
| Residential Unit                         | \$17,876,588.72         | 8.0%         | 100             | 8.89        |
| Rural                                    | \$0.00                  | 0.0%         | 0               | 0.09        |
| Semi-Rural                               | \$0.00                  | 0.0%         | 0               | 0.09        |
| High Density                             | \$2,429,258,29          | 1.1%         | 12              | 1.19        |
| riigii Derisity                          | \$224,659,391.04        | 100.0%       | 1,130           | 100.0%      |
| TABLE 10                                 | <b>\$224,003,031.04</b> | 100.070      | 1,100           | 100.07      |
| Occupancy Type                           | Balance                 | % of Balance | Loan Count % o  | f Loan Coun |
| Owner Occupied                           | \$198,298,891.69        | 88.3%        | 983             | 87.0%       |
| Investment                               | \$26,360,499.35         | 11.7%        | 147             | 13.0%       |
|                                          | \$224,659,391.04        | 100.0%       | 1,130           | 100.0%      |
| TABLE 11                                 |                         |              |                 |             |
| Employment Type Distribution             | Balance                 | % of Balance | Loan Count % o  |             |
| Contractor                               | \$3,405,035.04          | 1.5%         | 16              | 1.49        |
| Pay-as-you-earn employee (casual)        | \$8,205,022.58          | 3.7%         | 44              | 3.99        |
| Pay-as-you-earn employee (full time)     | \$160,974,042.41        | 71.7%        | 784             | 69.49       |
| Pay-as-you-earn employee (part time)     | \$21,348,746.22         | 9.5%         | 120             | 10.69       |
| Self employed                            | \$17,661,410.92         | 7.9%         | 83              | 7.3%        |
| No data                                  | \$13,065,133.87         | 5.8%         | 83              | 7.39        |
| Director                                 | \$0.00                  | 0.0%         | 0               | 0.09        |
|                                          | \$224,659,391.04        | 100.0%       | 1,130           | 100.0%      |
| TABLE 12                                 |                         |              |                 |             |
| LMI Provider                             | Balance                 | % of Balance | Loan Count % o  |             |
| QBE                                      | \$209,670,573.52        | 93.3%        | 1067            | 94.49       |
| Genworth                                 | \$14,988,817.52         | 6.7%         | 63              | 5.6%        |
| TABLE 13                                 | \$224,659,391.04        | 100.0%       | 1,130           | 100.0%      |
| Arrears                                  | Balance                 | % of Balance | Loan Count % o  | f Loan Cour |
| <=0 days                                 | \$221.016.792.32        | 98.4%        | 1113            | 98.5%       |
| <=0 days<br>0 > and <= 30 days           | \$2,964,265.15          | 1.3%         | 1113            | 98.57       |
| 30 > and <= 60 days                      | \$2,964,265.15          | 0.0%         | 0               | 0.09        |
|                                          | \$0.00                  | 0.0%         | 0               | 0.09        |
| 60 > and <= 90 days<br>90 > days         | Ψ0.00                   | 0.070        | 3               | 0.07        |
| 90 > uayS                                | \$678,333.57            | 0.3%         | •               | 0.39        |
| TADI E 44                                | \$224,659,391.04        | 100.0%       | 1,130           | 100.0%      |
| TABLE 14<br>Interest Rate Type           | Dalanc -                | % of Balance | Loan Count % o  | f Loan Co   |
| Variable                                 | Balance                 | % of Balance | 780             | 69.09       |
|                                          | \$147,412,014.77        |              |                 |             |
| Fixed                                    | \$77,247,376.27         | 34.4%        | 350             | 31.09       |
|                                          | \$224,659,391.04        | 100.0%       | 1,130           | 100.0%      |
| TARLE 45                                 |                         |              |                 |             |
| TABLE 15 Weighted Ave Interest Rate      | Balance                 | Loan Count   |                 |             |