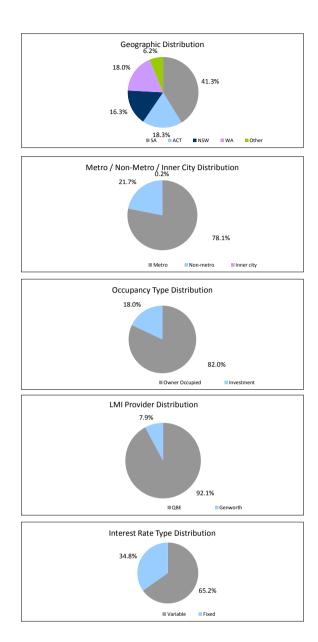

## Investor Reporting

|                                                                                                                                                                                                                                                                   |                                                                                                                                                      | 17-Apr-18                                                                             |                           |                                   |
|-------------------------------------------------------------------------------------------------------------------------------------------------------------------------------------------------------------------------------------------------------------------|------------------------------------------------------------------------------------------------------------------------------------------------------|---------------------------------------------------------------------------------------|---------------------------|-----------------------------------|
| Payment Date<br>Collections Period ending                                                                                                                                                                                                                         |                                                                                                                                                      |                                                                                       |                           |                                   |
| TABLE 6                                                                                                                                                                                                                                                           |                                                                                                                                                      | 31-Mar-18                                                                             |                           |                                   |
| Postcode Concentration (top 10 by value)                                                                                                                                                                                                                          | Balance                                                                                                                                              | % of Balance                                                                          | Loan Count                | % of Loan Count                   |
| 2650                                                                                                                                                                                                                                                              | \$9,223,918.72                                                                                                                                       | 2.2%                                                                                  | 43                        | 2.5%                              |
| 2914                                                                                                                                                                                                                                                              | \$7,956,102.38                                                                                                                                       | 1.9%                                                                                  | 23                        | 1.3%                              |
| 2615                                                                                                                                                                                                                                                              | \$7,777,467.79                                                                                                                                       | 1.8%                                                                                  | 30                        | 1.7%                              |
| 6210                                                                                                                                                                                                                                                              | \$7,296,767.87                                                                                                                                       | 1.7%                                                                                  | 36                        | 2.1%                              |
| 2905                                                                                                                                                                                                                                                              | \$6,959,439.42                                                                                                                                       | 1.6%                                                                                  | 26                        | 1.5%                              |
| 2602                                                                                                                                                                                                                                                              | \$6,836,185.06                                                                                                                                       | 1.6%                                                                                  | 24                        | 1.4%                              |
| 5108                                                                                                                                                                                                                                                              | \$6,809,280.86                                                                                                                                       | 1.6%                                                                                  | 38                        | 2.2%                              |
| 2617                                                                                                                                                                                                                                                              | \$5,711,448.11                                                                                                                                       | 1.4%                                                                                  | 18                        | 1.0%                              |
| 5109                                                                                                                                                                                                                                                              | \$5,644,237.33                                                                                                                                       | 1.3%                                                                                  | 29                        | 1.7%                              |
| 2913                                                                                                                                                                                                                                                              | \$5,549,615.76                                                                                                                                       | 1.3%                                                                                  | 21                        | 1.2%                              |
| TABLE 7                                                                                                                                                                                                                                                           |                                                                                                                                                      |                                                                                       |                           |                                   |
| Geographic Distribution                                                                                                                                                                                                                                           | Balance                                                                                                                                              | % of Balance                                                                          | Loan Count                | % of Loan Count                   |
| Australian Capital Territory                                                                                                                                                                                                                                      | \$77,132,217.92                                                                                                                                      | 18.3%                                                                                 | 281                       | 16.2%                             |
| New South Wales                                                                                                                                                                                                                                                   | \$68,825,342.84                                                                                                                                      | 16.3%                                                                                 | 276                       | 15.9%                             |
| Northern Territory                                                                                                                                                                                                                                                | \$1,251,422.05                                                                                                                                       | 0.3%                                                                                  | 5                         | 0.3%                              |
| Queensland                                                                                                                                                                                                                                                        | \$13,690,338.85                                                                                                                                      | 3.2%                                                                                  | 54                        | 3.1%                              |
| South Australia                                                                                                                                                                                                                                                   | \$174,205,650.77                                                                                                                                     | 41.3%                                                                                 | 802                       | 46.2%                             |
| Tasmania                                                                                                                                                                                                                                                          | \$757,381.94                                                                                                                                         | 0.2%                                                                                  | 2                         | 0.1%                              |
| Victoria                                                                                                                                                                                                                                                          | \$10,411,054.56                                                                                                                                      | 2.5%                                                                                  | 37                        | 2.1%                              |
| Western Australia                                                                                                                                                                                                                                                 | \$75,866,487.37                                                                                                                                      | 18.0%                                                                                 | 280                       | 16.1%                             |
|                                                                                                                                                                                                                                                                   | \$422,139,896.30                                                                                                                                     | 100.0%                                                                                | 1,737                     | 100.0%                            |
| TABLE 8                                                                                                                                                                                                                                                           | ψ <b>τ</b> ΣΣ, 100,000.30                                                                                                                            | 100.076                                                                               | 1,757                     | 100.076                           |
| Metro/Non-Metro/Inner-City                                                                                                                                                                                                                                        | Balance                                                                                                                                              | % of Balance                                                                          | Loan Count                | % of Loan Count                   |
| Metro                                                                                                                                                                                                                                                             | \$329,599,350.88                                                                                                                                     | 78.1%                                                                                 | 1335                      | 76.9%                             |
| Non-metro                                                                                                                                                                                                                                                         | \$91,588,485.93                                                                                                                                      | 21.7%                                                                                 | 398                       | 22.9%                             |
| Inner city                                                                                                                                                                                                                                                        | \$952,059.49                                                                                                                                         | 0.2%                                                                                  | 4                         | 0.2%                              |
|                                                                                                                                                                                                                                                                   | \$422,139,896.30                                                                                                                                     | 100.0%                                                                                | 1,737                     | 100.0%                            |
| TABLE 9                                                                                                                                                                                                                                                           |                                                                                                                                                      |                                                                                       |                           |                                   |
| Property Type                                                                                                                                                                                                                                                     | Balance                                                                                                                                              | % of Balance                                                                          |                           | % of Loan Count                   |
| Residential House                                                                                                                                                                                                                                                 | \$385,899,094.41                                                                                                                                     | 91.4%                                                                                 | 1576                      | 90.7%                             |
| Residential Unit                                                                                                                                                                                                                                                  | \$36,021,897.92                                                                                                                                      | 8.5%                                                                                  | 160                       | 9.2%                              |
| Rural                                                                                                                                                                                                                                                             | \$218,903.97                                                                                                                                         | 0.1%                                                                                  | 1                         | 0.1%                              |
| Semi-Rural                                                                                                                                                                                                                                                        | \$0.00                                                                                                                                               | 0.0%                                                                                  | 0                         | 0.0%                              |
| TABLE 10                                                                                                                                                                                                                                                          | \$422,139,896.30                                                                                                                                     | 100.0%                                                                                | 1,737                     | 100.0%                            |
| Occupancy Type                                                                                                                                                                                                                                                    | Balance                                                                                                                                              | % of Balance                                                                          | Loan Count                | % of Loan Count                   |
| Owner Occupied                                                                                                                                                                                                                                                    | \$346,196,896.26                                                                                                                                     | 82.0%                                                                                 | 1407                      | 81.0%                             |
| Investment                                                                                                                                                                                                                                                        | \$75,943,000.04                                                                                                                                      | 18.0%                                                                                 | 330                       | 19.0%                             |
|                                                                                                                                                                                                                                                                   | \$422,139,896.30                                                                                                                                     | 100.0%                                                                                | 1,737                     | 100.0%                            |
| TABLE 11                                                                                                                                                                                                                                                          |                                                                                                                                                      |                                                                                       |                           |                                   |
| Employment Type Distribution                                                                                                                                                                                                                                      | Balance                                                                                                                                              | % of Balance                                                                          |                           | % of Loan Count                   |
| Contractor                                                                                                                                                                                                                                                        | \$9,681,550.94                                                                                                                                       | 2.3%                                                                                  | 39                        | 2.2%                              |
| Pay-as-you-earn employee (casual)                                                                                                                                                                                                                                 | \$15,429,331.86                                                                                                                                      | 3.7%                                                                                  | 70                        | 4.0%                              |
| Pay-as-you-earn employee (full time)                                                                                                                                                                                                                              | \$322,093,658.59                                                                                                                                     | 76.3%                                                                                 | 1289                      | 74.2%                             |
| Pay-as-you-earn employee (part time)                                                                                                                                                                                                                              | \$34,658,181.03                                                                                                                                      | 8.2%                                                                                  | 154                       | 8.9%                              |
| Self employed                                                                                                                                                                                                                                                     | \$16,899,385.69                                                                                                                                      | 4.0%                                                                                  | 72                        | 4.1%                              |
| No data                                                                                                                                                                                                                                                           | \$22,990,267.41                                                                                                                                      | 5.4%                                                                                  | 112                       | 6.4%                              |
| Director                                                                                                                                                                                                                                                          | \$387,520.78                                                                                                                                         | 0.1%                                                                                  | 1                         | 0.0%                              |
| TABLE 12                                                                                                                                                                                                                                                          | \$422,139,896.30                                                                                                                                     | 99.9%                                                                                 | 1,737                     | 99.9%                             |
| LMI Provider                                                                                                                                                                                                                                                      | Balance                                                                                                                                              | % of Balance                                                                          | Loan Count                | % of Loan Count                   |
| QBE                                                                                                                                                                                                                                                               | \$388,924,153.79                                                                                                                                     | 92.1%                                                                                 | 1621                      | 93.3%                             |
| Genworth                                                                                                                                                                                                                                                          | \$33,215,742.51                                                                                                                                      | 7.9%                                                                                  | 116                       | 6.7%                              |
|                                                                                                                                                                                                                                                                   | \$422,139,896.30                                                                                                                                     | 100.0%                                                                                | 1,737                     | 100.0%                            |
| TABLE 13                                                                                                                                                                                                                                                          | -                                                                                                                                                    |                                                                                       |                           |                                   |
| Arrears                                                                                                                                                                                                                                                           | Balance                                                                                                                                              | % of Balance                                                                          |                           | % of Loan Count                   |
| <=0 days                                                                                                                                                                                                                                                          | \$412,473,883.10                                                                                                                                     | 97.7%                                                                                 | 1702                      | 98.0%                             |
| 0 > and <= 30 days                                                                                                                                                                                                                                                | \$8,271,368.28                                                                                                                                       | 2.0%                                                                                  | 30                        | 1.7%                              |
| 30 > and <= 60 days                                                                                                                                                                                                                                               | \$984,387.74                                                                                                                                         | 0.2%                                                                                  | 3                         | 0.2%                              |
|                                                                                                                                                                                                                                                                   | \$268,589.66                                                                                                                                         | 0.1%                                                                                  | 1                         | 0.1%                              |
| 60 > and <= 90 days                                                                                                                                                                                                                                               | \$141,667.52                                                                                                                                         | 0.0%                                                                                  | 1                         | 0.1%                              |
| 60 > and <= 90 days<br>90 > days                                                                                                                                                                                                                                  |                                                                                                                                                      |                                                                                       |                           |                                   |
| 90 > days                                                                                                                                                                                                                                                         | \$422,139,896.30                                                                                                                                     | 100.0%                                                                                | 1,737                     | 100.0%                            |
| 90 > days<br>TABLE 14                                                                                                                                                                                                                                             | \$422,139,896.30                                                                                                                                     |                                                                                       |                           |                                   |
| 90 > days<br>TABLE 14<br>Interest Rate Type                                                                                                                                                                                                                       | \$422,139,896.30<br>Balance                                                                                                                          | % of Balance                                                                          | Loan Count                | % of Loan Count                   |
| 90 > days<br>TABLE 14<br>Interest Rate Type<br>Variable                                                                                                                                                                                                           | \$422,139,896.30<br>Balance<br>\$275,265,923.12                                                                                                      | % of Balance<br>65.2%                                                                 |                           | % of Loan Count<br>66.3%          |
| 90 > days<br>TABLE 14<br>Interest Rate Type                                                                                                                                                                                                                       | \$422,139,896.30<br>Balance<br>\$275,265,923.12<br>\$146,873,973.18                                                                                  | % of Balance<br>65.2%<br>34.8%                                                        | Loan Count<br>1151<br>586 | % of Loan Count<br>66.3%<br>33.7% |
| 90 > days<br>TABLE 14<br>Interest Rate Type<br>Variable<br>Fixed                                                                                                                                                                                                  | \$422,139,896.30<br>Balance<br>\$275,265,923.12                                                                                                      | % of Balance<br>65.2%                                                                 | Loan Count<br>1151        | % of Loan Count<br>66.3%          |
| 90 > days TABLE 14 Interest Rate Type Variable Fixed TABLE 15                                                                                                                                                                                                     | \$422,139,896.30<br>Balance<br>\$275,265,923.12<br>\$146,873,973.18<br>\$422,139,896.30                                                              | % of Balance<br>65.2%<br>34.8%<br>100.0%                                              | Loan Count<br>1151<br>586 | % of Loan Count<br>66.3%<br>33.7% |
| 90 > days<br>TABLE 14<br>Interest Rate Type<br>Variable<br>Fixed<br>TABLE 15<br>Weighted Ave Interest Rate                                                                                                                                                        | \$422,139,896.30<br>Balance<br>\$275,265,923.12<br>\$146,873,973.18<br>\$422,139,896.30<br>Balance                                                   | % of Balance<br>65.2%<br>34.8%                                                        | Loan Count<br>1151<br>586 | % of Loan Count<br>66.3%<br>33.7% |
| 90 > days<br>TABLE 14<br>Interest Rate Type<br>Variable<br>Fixed<br>TABLE 15<br>Weighted Ave Interest Rate<br>Fixed Interest Rate                                                                                                                                 | \$422,139,896.30<br>Balance<br>\$275,265,923.12<br>\$146,873,973.18<br>\$422,139,896.30                                                              | % of Balance<br>65.2%<br>34.8%<br>100.0%<br>Loan Count                                | Loan Count<br>1151<br>586 | % of Loan Count<br>66.3%<br>33.7% |
| 90 > days TABLE 14 Interest Rate Type Variable Fixed TABLE 15 Weighted Ave Interest Rate TxABLE 16 TABLE 16                                                                                                                                                       | \$422,139,896.30<br>Balance<br>\$275,265,923.12<br>\$146.873,973.18<br>\$422,139,896.30<br>Balance<br>4.34%                                          | % of Balance<br>65.2%<br>34.8%<br>100.0%<br>Loan Count<br>586                         | Loan Count<br>1151<br>586 | % of Loan Count<br>66.3%<br>33.7% |
| 90 > days TABLE 14 Interest Rate Type Variable Fixed TABLE 15 Weighted Ave Interest Rate Fixed Interest Rate TABLE 16 Foreclosure, Claims and Losses (cumulative)                                                                                                 | \$422,139,896.30<br>Balance<br>\$275,265,923.12<br>\$146,873,973.18<br>\$422,139,896.30<br>Balance<br>4.34%<br>Balance                               | % of Balance<br>65.2%<br>34.8%<br>100.0%<br>Loan Count<br>586<br>Loan Count           | Loan Count<br>1151<br>586 | % of Loan Count<br>66.3%<br>33.7% |
| 90 > days<br>TABLE 14<br>Interest Rate Type<br>Variable<br>Fixed<br>TABLE 15<br>Weighted Ave Interest Rate<br>Fixed Interest Rate<br>TABLE 16<br>Foreclosure, Claims and Losses (cumulative)<br>Properties Foreclosed                                             | \$422,139,896.30<br>Balance<br>\$275,265,923.12<br>\$146,877,973.18<br>\$422,139,896.30<br>Balance<br>4.34%<br>Balance<br>50.00                      | % of Balance<br>65.2%<br>34.8%<br>100.0%<br>Loan Count<br>586                         | Loan Count<br>1151<br>586 | % of Loan Count<br>66.3%<br>33.7% |
| 90 > days TABLE 14 Interest Rate Type Variable Fixed TABLE 15 Weighted Ave Interest Rate TABLE 15 Fored Interest Rate TABLE 16 Foreclosure, Claims and Losses (cumulative) Properties foreclosed Claims submitted to montgage insurers                            | \$422,139,896.30<br>Balance<br>\$275,265,923.12<br>\$146.873,973.18<br>\$422,139,896.30<br>Balance<br>4.34%<br>Balance<br>50.00                      | % of Balance<br>65.2%<br>34.8%<br>100.0%<br>Loan Count<br>586<br>Loan Count<br>0<br>0 | Loan Count<br>1151<br>586 | % of Loan Count<br>66.3%<br>33.7% |
| 90 > days TABLE 14 Interest Rate Type Variable Fixed TABLE 15 Weighted Ave Interest Rate Fixed Interest Rate TABLE 16 Foreclosure, Claims and Losses (cumulative) Properties foreclosed Claims satubmitted to mortgage insurers Claims satub by mortgage insurers | \$422,139,896.30<br>Balance<br>\$275,265,923.12<br>\$146,873,973.18<br>\$422,139,896.30<br>Balance<br>4.34%<br>Balance<br>\$0.00<br>\$0.00<br>\$0.00 | % of Balance<br>65.2%<br>34.8%<br>100.0%<br>Loan Count<br>586<br>Loan Count<br>0<br>0 | Loan Count<br>1151<br>586 | % of Loan Count<br>66.3%<br>33.7% |
| 90 > days TABLE 14 Interest Rate Type Variable Fixed TABLE 15 Weighted Ave Interest Rate TABLE 15 Fored Interest Rate TABLE 16 Foreclosure, Claims and Losses (cumulative) Properties foreclosed Claims submitted to montgage insurers                            | \$422,139,896.30<br>Balance<br>\$275,265,923.12<br>\$146.873,973.18<br>\$422,139,896.30<br>Balance<br>4.34%<br>Balance<br>50.00                      | % of Balance<br>65.2%<br>34.8%<br>100.0%<br>Loan Count<br>586<br>Loan Count<br>0<br>0 | Loan Count<br>1151<br>586 | % of Loan Count<br>66.3%<br>33.7% |