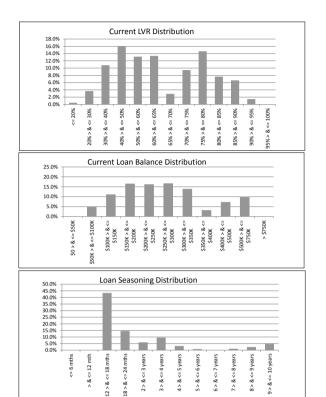

| TABLE 1                                              |                                    |                      |            |                         |
|------------------------------------------------------|------------------------------------|----------------------|------------|-------------------------|
| Current LVR                                          | Balance                            | % of Balance         | Loan Count | % of Loan Count         |
| <= 20%                                               | \$8,714,806.13                     | 2.1%                 | 82         | 4.7%                    |
| 20% > & <= 30%                                       | \$20,304,289.69                    | 4.8%                 | 124        | 7.1%                    |
| 30% > & <= 40%                                       | \$47,030,898.68                    | 11.1%                | 248        | 14.3%                   |
| 40% > & <= 50%<br>50% > & <= 60%                     | \$61,262,654.83<br>\$72,448,252.28 | 14.5%<br>17.2%       | 258<br>297 | 14.9%<br>17.1%          |
| 50% > & <= 60%                                       | \$42,788,054.61                    | 10.1%                | 152        | 8.8%                    |
| 65% > & <= 70%                                       | \$51,831,923.87                    | 12.3%                | 186        | 10.7%                   |
| 70% > & <= 75%                                       | \$50,369,775.68                    | 11.9%                | 174        | 10.0%                   |
| 75% > & <= 80%                                       | \$36,162,153.06                    | 8.6%                 | 123        | 7.1%                    |
| 80% > & <= 85%                                       | \$19,349,529.70                    | 4.6%                 | 58         | 3.3%                    |
| 85% > & <= 90%                                       | \$11,877,557.77                    | 2.8%                 | 35         | 2.0%                    |
| 90% > & <= 95%                                       | \$0.00                             | 0.0%                 | 0          | 0.0%                    |
| 95% > & <= 100%                                      | \$0.00                             | 0.0%                 | 0          | 0.0%                    |
| TABLE 2                                              | \$422,139,896.30                   | 100.0%               | 1,737      | 100.0%                  |
| Original LVR                                         | Balance                            | % of Balance         | Loan Count | % of Loan Count         |
| <= 20%                                               | \$1,225,011.11                     | 0.3%                 | 8          | 0.5%                    |
| 25% > & <= 30%                                       | \$5,017,428.80                     | 1.2%                 | 30         | 1.7%                    |
| 30% > & <= 40%                                       | \$12,270,222.74                    | 2.9%                 | 78         | 4.5%                    |
| 40% > & <= 50%                                       | \$31,296,320.83                    | 7.4%                 | 164        | 9.4%                    |
| 50% > & <= 60%<br>60% > & <= 65%                     | \$52,551,259.09<br>\$27,573,457.06 | 12.4%<br>6.5%        | 237<br>126 | 13.6%<br>7.3%           |
| 65% > & <= 70%                                       | \$50,745,691.92                    | 12.0%                | 126        | 11.2%                   |
| 70% > & <= 75%                                       | \$48,397,362.53                    | 11.5%                | 190        | 10.9%                   |
| 75% > & <= 80%                                       | \$126,309,860.12                   | 29.9%                | 482        | 27.7%                   |
| 80% > & <= 85%                                       | \$13,478,091.51                    | 3.2%                 | 45         | 2.6%                    |
| 85% > & <= 90%                                       | \$27,779,404.42                    | 6.6%                 | 90         | 5.2%                    |
| 90% > & <= 95%                                       | \$25,495,786.17                    | 6.0%                 | 92         | 5.3%                    |
| 95% > & <= 100%                                      | \$0.00                             | 0.0%                 | 0          | 0.0%                    |
| TABLE 3                                              | \$422,139,896.30                   | 100.0%               | 1,737      | 100.0%                  |
| Remaining Loan Term                                  | Balance                            | % of Balance         | Loan Count | % of Loan Count         |
| < 10 years                                           | \$1,532,387.44                     | 0.4%                 | 13         | 0.7%                    |
| 10 year > & <= 12 years                              | \$3,958,287.38                     | 0.9%                 | 22         | 1.3%                    |
| 12 year > & <= 14 years                              | \$7,883,795.21                     | 1.9%                 | 40         | 2.3%                    |
| 14 year > & <= 16 years                              | \$4,907,270.96                     | 1.2%                 | 33         | 1.9%                    |
| 16 year > & <= 18 years                              | \$16,346,085.70                    | 3.9%                 | 86         | 5.0%                    |
| 18 year > & <= 20 years                              | \$21,331,719.09                    | 5.1%                 | 108        | 6.2%                    |
| 20 year > & <= 22 years                              | \$40,640,005.90<br>\$74,384,080.14 | 9.6%<br>17.6%        | 200        | 11.5%<br>18.4%          |
| 22 year > & <= 24 years<br>24 year > & <= 26 years   | \$76,476,506.54                    | 18.1%                | 292        | 16.8%                   |
| 26 year > & <= 28 years                              | \$117,365,350.53                   | 27.8%                | 433        | 24.9%                   |
| 28 year > & <= 30 years                              | \$57,314,407.41                    | 13.6%                | 191        | 11.0%                   |
|                                                      | \$422,139,896.30                   | 100.0%               | 1,737      | 100.0%                  |
| TABLE 4                                              | Delever                            | % of Dolonoo         | 1 0t       | 0/ -fl C                |
| Current Loan Balance<br>\$0 > & <= \$50000           | Balance<br>\$352,609.75            | % of Balance<br>0.1% | Loan Count | % of Loan Count<br>0.9% |
| \$50000 > & <= \$100000                              | \$3,885,647.53                     | 0.9%                 | 45         | 2.6%                    |
| \$100000 > & <= \$150000                             | \$39,597,170.03                    | 9.4%                 | 311        | 17.9%                   |
| \$150000 > & <= \$200000                             | \$62,677,213.03                    | 14.8%                | 359        | 20.7%                   |
| \$200000 > & <= \$250000                             | \$70,697,346.26                    | 16.7%                | 315        | 18.1%                   |
| \$250000 > & <= \$300000                             | \$67,933,269.68                    | 16.1%                | 248        | 14.3%                   |
| \$300000 > & <= \$350000                             | \$51,290,736.85                    | 12.2%                | 159        | 9.2%                    |
| \$350000 > & <= \$400000                             | \$43,781,308.42                    | 10.4%                | 117        | 6.7%                    |
| \$400000 > & <= \$450000<br>\$450000 > & <= \$500000 | \$24,821,542.87<br>\$21,714,608.52 | 5.9%<br>5.1%         | 59<br>46   | 3.4%<br>2.6%            |
| \$50000 > & <= \$750000<br>\$50000 > & <= \$750000   | \$35,388,443.36                    | 8.4%                 | 62         | 3.6%                    |
| > \$750,000                                          | \$35,366,443.36                    | 0.0%                 | 02         | 0.0%                    |
|                                                      | \$422,139,896.30                   | 100.0%               | 1,737      | 100.0%                  |
| TABLE 5                                              |                                    |                      |            |                         |
| Loan Seasoning<br><= 6 mths                          | Balance<br>\$0.00                  | % of Balance<br>0.0% | Loan Count | % of Loan Count<br>0.0% |
| <= 6 mms<br>> & <= 12 mth                            | \$0.00                             | 0.0%                 | 0          | 0.0%                    |
| 12 > & <= 18 mths                                    | \$18,844,140.94                    | 4.5%                 | 66         | 3.8%                    |
| 18 > 8 <= 24 mths                                    | \$63,315,922.69                    | 15.0%                | 226        | 13.0%                   |
| 2 > & <= 3 years                                     | \$71,952,079.61                    | 17.0%                | 278        | 16.0%                   |
| 3 > & <= 4 years                                     | \$78,479,768.01                    | 18.6%                | 327        | 18.8%                   |
| 4 > & <= 5 years                                     | \$56,362,307.25                    | 13.4%                | 227        | 13.1%                   |
| 5 > & <= 6 years                                     | \$32,175,035.25                    | 7.6%                 | 133        | 7.7%                    |
| 6 > & <= 7 years                                     | \$35,900,778.95                    | 8.5%                 | 152        | 8.8%                    |
| 7 > & <= 8 years                                     | \$27,261,524.25                    | 6.5%                 | 124        | 7.1%                    |
| 8 > & <= 9 years<br>9 > & <= 10 years                | \$19,264,072.71<br>\$6,340,311.19  | 4.6%                 | 96<br>32   | 5.5%<br>1.8%            |
| 9 > & <= 10 years > 10 years                         | \$12,243,955.45                    | 2.9%                 | 76         | 4.4%                    |
|                                                      |                                    |                      |            |                         |
|                                                      | \$422,139,896.30                   | 100.0%               | 1,737      | 100.0%                  |