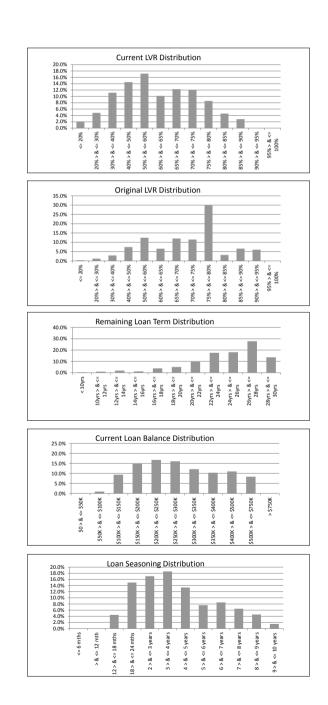

| TABLE 1                                              |                                    |                      |            |                         |
|------------------------------------------------------|------------------------------------|----------------------|------------|-------------------------|
| Current LVR                                          | Balance                            | % of Balance         | Loan Count | % of Loan Count         |
| <= 20%                                               | \$8,714,806.13                     | 2.1%                 | 82         | 4.7%                    |
| 20% > & <= 30%                                       | \$20,304,289.69                    | 4.8%                 | 124        | 7.1%                    |
| 30% > & <= 40%                                       | \$47,030,898.68                    | 11.1%                | 248        | 14.3%                   |
| 40% > & <= 50%<br>50% > & <= 60%                     | \$61,262,654.83<br>\$72,448,252.28 | 14.5%<br>17.2%       | 258<br>297 | 14.9%<br>17.1%          |
| 50% > & <= 60%                                       | \$42,788,054.61                    | 10.1%                | 152        | 8.8%                    |
| 65% > & <= 70%                                       | \$51,831,923.87                    | 12.3%                | 186        | 10.7%                   |
| 70% > & <= 75%                                       | \$50,369,775.68                    | 11.9%                | 174        | 10.0%                   |
| 75% > & <= 80%                                       | \$36,162,153.06                    | 8.6%                 | 123        | 7.1%                    |
| 80% > & <= 85%                                       | \$19,349,529.70                    | 4.6%                 | 58         | 3.3%                    |
| 85% > & <= 90%                                       | \$11,877,557.77                    | 2.8%                 | 35         | 2.0%                    |
| 90% > & <= 95%                                       | \$0.00                             | 0.0%                 | 0          | 0.0%                    |
| 95% > & <= 100%                                      | \$0.00                             | 0.0%                 | 0          | 0.0%                    |
| TABLE 2                                              | \$422,139,896.30                   | 100.0%               | 1,737      | 100.0%                  |
| Original LVR                                         | Balance                            | % of Balance         | Loan Count | % of Loan Count         |
| <= 20%                                               | \$1,225,011.11                     | 0.3%                 | 8          | 0.5%                    |
| 25% > & <= 30%                                       | \$5,017,428.80                     | 1.2%                 | 30         | 1.7%                    |
| 30% > & <= 40%                                       | \$12,270,222.74                    | 2.9%                 | 78         | 4.5%                    |
| 40% > & <= 50%                                       | \$31,296,320.83                    | 7.4%                 | 164        | 9.4%                    |
| 50% > & <= 60%<br>60% > & <= 65%                     | \$52,551,259.09<br>\$27,573,457.06 | 12.4%<br>6.5%        | 237<br>126 | 13.6%<br>7.3%           |
| 65% > & <= 70%                                       | \$50,745,691.92                    | 12.0%                | 126        | 11.2%                   |
| 70% > & <= 75%                                       | \$48,397,362.53                    | 11.5%                | 190        | 10.9%                   |
| 75% > & <= 80%                                       | \$126,309,860.12                   | 29.9%                | 482        | 27.7%                   |
| 80% > & <= 85%                                       | \$13,478,091.51                    | 3.2%                 | 45         | 2.6%                    |
| 85% > & <= 90%                                       | \$27,779,404.42                    | 6.6%                 | 90         | 5.2%                    |
| 90% > & <= 95%                                       | \$25,495,786.17                    | 6.0%                 | 92         | 5.3%                    |
| 95% > & <= 100%                                      | \$0.00                             | 0.0%                 | 0          | 0.0%                    |
| TABLE 3                                              | \$422,139,896.30                   | 100.0%               | 1,737      | 100.0%                  |
| Remaining Loan Term                                  | Balance                            | % of Balance         | Loan Count | % of Loan Count         |
| < 10 years                                           | \$1,532,387.44                     | 0.4%                 | 13         | 0.7%                    |
| 10 year > & <= 12 years                              | \$3,958,287.38                     | 0.9%                 | 22         | 1.3%                    |
| 12 year > & <= 14 years                              | \$7,883,795.21                     | 1.9%                 | 40         | 2.3%                    |
| 14 year > & <= 16 years                              | \$4,907,270.96                     | 1.2%                 | 33         | 1.9%                    |
| 16 year > & <= 18 years                              | \$16,346,085.70                    | 3.9%                 | 86         | 5.0%                    |
| 18 year > & <= 20 years                              | \$21,331,719.09                    | 5.1%                 | 108        | 6.2%                    |
| 20 year > & <= 22 years                              | \$40,640,005.90<br>\$74,384,080.14 | 9.6%<br>17.6%        | 200        | 11.5%<br>18.4%          |
| 22 year > & <= 24 years<br>24 year > & <= 26 years   | \$76,476,506.54                    | 18.1%                | 292        | 16.8%                   |
| 26 year > & <= 28 years                              | \$117,365,350.53                   | 27.8%                | 433        | 24.9%                   |
| 28 year > & <= 30 years                              | \$57,314,407.41                    | 13.6%                | 191        | 11.0%                   |
|                                                      | \$422,139,896.30                   | 100.0%               | 1,737      | 100.0%                  |
| TABLE 4                                              | Delever                            | % of Dolonoo         | 1 0t       | 0/ -fl C                |
| Current Loan Balance<br>\$0 > & <= \$50000           | Balance<br>\$352,609.75            | % of Balance<br>0.1% | Loan Count | % of Loan Count<br>0.9% |
| \$50000 > & <= \$100000                              | \$3,885,647.53                     | 0.9%                 | 45         | 2.6%                    |
| \$100000 > & <= \$150000                             | \$39,597,170.03                    | 9.4%                 | 311        | 17.9%                   |
| \$150000 > & <= \$200000                             | \$62,677,213.03                    | 14.8%                | 359        | 20.7%                   |
| \$200000 > & <= \$250000                             | \$70,697,346.26                    | 16.7%                | 315        | 18.1%                   |
| \$250000 > & <= \$300000                             | \$67,933,269.68                    | 16.1%                | 248        | 14.3%                   |
| \$300000 > & <= \$350000                             | \$51,290,736.85                    | 12.2%                | 159        | 9.2%                    |
| \$350000 > & <= \$400000                             | \$43,781,308.42                    | 10.4%                | 117        | 6.7%                    |
| \$400000 > & <= \$450000<br>\$450000 > & <= \$500000 | \$24,821,542.87<br>\$21,714,608.52 | 5.9%<br>5.1%         | 59<br>46   | 3.4%<br>2.6%            |
| \$50000 > & <= \$750000<br>\$50000 > & <= \$750000   | \$35,388,443.36                    | 8.4%                 | 62         | 3.6%                    |
| > \$750,000                                          | \$35,366,443.36                    | 0.0%                 | 02         | 0.0%                    |
|                                                      | \$422,139,896.30                   | 100.0%               | 1,737      | 100.0%                  |
| TABLE 5                                              |                                    |                      |            |                         |
| Loan Seasoning<br><= 6 mths                          | Balance<br>\$0.00                  | % of Balance<br>0.0% | Loan Count | % of Loan Count<br>0.0% |
| <= 6 mms<br>> & <= 12 mth                            | \$0.00                             | 0.0%                 | 0          | 0.0%                    |
| 12 > & <= 18 mths                                    | \$18,844,140.94                    | 4.5%                 | 66         | 3.8%                    |
| 18 > 8 <= 24 mths                                    | \$63,315,922.69                    | 15.0%                | 226        | 13.0%                   |
| 2 > & <= 3 years                                     | \$71,952,079.61                    | 17.0%                | 278        | 16.0%                   |
| 3 > & <= 4 years                                     | \$78,479,768.01                    | 18.6%                | 327        | 18.8%                   |
| 4 > & <= 5 years                                     | \$56,362,307.25                    | 13.4%                | 227        | 13.1%                   |
| 5 > & <= 6 years                                     | \$32,175,035.25                    | 7.6%                 | 133        | 7.7%                    |
| 6 > & <= 7 years                                     | \$35,900,778.95                    | 8.5%                 | 152        | 8.8%                    |
| 7 > & <= 8 years                                     | \$27,261,524.25                    | 6.5%                 | 124        | 7.1%                    |
| 8 > & <= 9 years<br>9 > & <= 10 years                | \$19,264,072.71<br>\$6,340,311.19  | 4.6%                 | 96<br>32   | 5.5%<br>1.8%            |
| 9 > & <= 10 years > 10 years                         | \$12,243,955.45                    | 2.9%                 | 76         | 4.4%                    |
|                                                      |                                    |                      |            |                         |
|                                                      | \$422,139,896.30                   | 100.0%               | 1,737      | 100.0%                  |