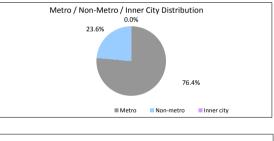

## Investor Reporting

|                                                                                                                                                                                                                                                                   |                                                                                                                                                      | 17-Apr-18                                                                             |                           |                                   |
|-------------------------------------------------------------------------------------------------------------------------------------------------------------------------------------------------------------------------------------------------------------------|------------------------------------------------------------------------------------------------------------------------------------------------------|---------------------------------------------------------------------------------------|---------------------------|-----------------------------------|
| Payment Date<br>Collections Period ending                                                                                                                                                                                                                         |                                                                                                                                                      |                                                                                       |                           |                                   |
| TABLE 6                                                                                                                                                                                                                                                           |                                                                                                                                                      | 31-Mar-18                                                                             |                           |                                   |
| Postcode Concentration (top 10 by value)                                                                                                                                                                                                                          | Balance                                                                                                                                              | % of Balance                                                                          | Loan Count                | % of Loan Count                   |
| 2650                                                                                                                                                                                                                                                              | \$9,223,918.72                                                                                                                                       | 2.2%                                                                                  | 43                        | 2.5%                              |
| 2914                                                                                                                                                                                                                                                              | \$7,956,102.38                                                                                                                                       | 1.9%                                                                                  | 23                        | 1.3%                              |
| 2615                                                                                                                                                                                                                                                              | \$7,777,467.79                                                                                                                                       | 1.8%                                                                                  | 30                        | 1.7%                              |
| 6210                                                                                                                                                                                                                                                              | \$7,296,767.87                                                                                                                                       | 1.7%                                                                                  | 36                        | 2.1%                              |
| 2905                                                                                                                                                                                                                                                              | \$6,959,439.42                                                                                                                                       | 1.6%                                                                                  | 26                        | 1.5%                              |
| 2602                                                                                                                                                                                                                                                              | \$6,836,185.06                                                                                                                                       | 1.6%                                                                                  | 24                        | 1.4%                              |
| 5108                                                                                                                                                                                                                                                              | \$6,809,280.86                                                                                                                                       | 1.6%                                                                                  | 38                        | 2.2%                              |
| 2617                                                                                                                                                                                                                                                              | \$5,711,448.11                                                                                                                                       | 1.4%                                                                                  | 18                        | 1.0%                              |
| 5109                                                                                                                                                                                                                                                              | \$5,644,237.33                                                                                                                                       | 1.3%                                                                                  | 29                        | 1.7%                              |
| 2913                                                                                                                                                                                                                                                              | \$5,549,615.76                                                                                                                                       | 1.3%                                                                                  | 21                        | 1.2%                              |
| TABLE 7                                                                                                                                                                                                                                                           |                                                                                                                                                      |                                                                                       |                           |                                   |
| Geographic Distribution                                                                                                                                                                                                                                           | Balance                                                                                                                                              | % of Balance                                                                          | Loan Count                | % of Loan Count                   |
| Australian Capital Territory                                                                                                                                                                                                                                      | \$77,132,217.92                                                                                                                                      | 18.3%                                                                                 | 281                       | 16.2%                             |
| New South Wales                                                                                                                                                                                                                                                   | \$68,825,342.84                                                                                                                                      | 16.3%                                                                                 | 276                       | 15.9%                             |
| Northern Territory                                                                                                                                                                                                                                                | \$1,251,422.05                                                                                                                                       | 0.3%                                                                                  | 5                         | 0.3%                              |
| Queensland                                                                                                                                                                                                                                                        | \$13,690,338.85                                                                                                                                      | 3.2%                                                                                  | 54                        | 3.1%                              |
| South Australia                                                                                                                                                                                                                                                   | \$174,205,650.77                                                                                                                                     | 41.3%                                                                                 | 802                       | 46.2%                             |
| Tasmania                                                                                                                                                                                                                                                          | \$757,381.94                                                                                                                                         | 0.2%                                                                                  | 2                         | 0.1%                              |
| Victoria                                                                                                                                                                                                                                                          | \$10,411,054.56                                                                                                                                      | 2.5%                                                                                  | 37                        | 2.1%                              |
| Western Australia                                                                                                                                                                                                                                                 | \$75,866,487.37                                                                                                                                      | 18.0%                                                                                 | 280                       | 16.1%                             |
|                                                                                                                                                                                                                                                                   | \$422,139,896.30                                                                                                                                     | 100.0%                                                                                | 1,737                     | 100.0%                            |
| TABLE 8                                                                                                                                                                                                                                                           | ψ <b>τ</b> ΣΣ, 100,000.30                                                                                                                            | 100.076                                                                               | 1,757                     | 100.076                           |
| Metro/Non-Metro/Inner-City                                                                                                                                                                                                                                        | Balance                                                                                                                                              | % of Balance                                                                          | Loan Count                | % of Loan Count                   |
| Metro                                                                                                                                                                                                                                                             | \$329,599,350.88                                                                                                                                     | 78.1%                                                                                 | 1335                      | 76.9%                             |
| Non-metro                                                                                                                                                                                                                                                         | \$91,588,485.93                                                                                                                                      | 21.7%                                                                                 | 398                       | 22.9%                             |
| Inner city                                                                                                                                                                                                                                                        | \$952,059.49                                                                                                                                         | 0.2%                                                                                  | 4                         | 0.2%                              |
|                                                                                                                                                                                                                                                                   | \$422,139,896.30                                                                                                                                     | 100.0%                                                                                | 1,737                     | 100.0%                            |
| TABLE 9                                                                                                                                                                                                                                                           |                                                                                                                                                      |                                                                                       |                           |                                   |
| Property Type                                                                                                                                                                                                                                                     | Balance                                                                                                                                              | % of Balance                                                                          |                           | % of Loan Count                   |
| Residential House                                                                                                                                                                                                                                                 | \$385,899,094.41                                                                                                                                     | 91.4%                                                                                 | 1576                      | 90.7%                             |
| Residential Unit                                                                                                                                                                                                                                                  | \$36,021,897.92                                                                                                                                      | 8.5%                                                                                  | 160                       | 9.2%                              |
| Rural                                                                                                                                                                                                                                                             | \$218,903.97                                                                                                                                         | 0.1%                                                                                  | 1                         | 0.1%                              |
| Semi-Rural                                                                                                                                                                                                                                                        | \$0.00                                                                                                                                               | 0.0%                                                                                  | 0                         | 0.0%                              |
| TABLE 10                                                                                                                                                                                                                                                          | \$422,139,896.30                                                                                                                                     | 100.0%                                                                                | 1,737                     | 100.0%                            |
| Occupancy Type                                                                                                                                                                                                                                                    | Balance                                                                                                                                              | % of Balance                                                                          | Loan Count                | % of Loan Count                   |
| Owner Occupied                                                                                                                                                                                                                                                    | \$346,196,896.26                                                                                                                                     | 82.0%                                                                                 | 1407                      | 81.0%                             |
| Investment                                                                                                                                                                                                                                                        | \$75,943,000.04                                                                                                                                      | 18.0%                                                                                 | 330                       | 19.0%                             |
|                                                                                                                                                                                                                                                                   | \$422,139,896.30                                                                                                                                     | 100.0%                                                                                | 1,737                     | 100.0%                            |
| TABLE 11                                                                                                                                                                                                                                                          |                                                                                                                                                      |                                                                                       |                           |                                   |
| Employment Type Distribution                                                                                                                                                                                                                                      | Balance                                                                                                                                              | % of Balance                                                                          |                           | % of Loan Count                   |
| Contractor                                                                                                                                                                                                                                                        | \$9,681,550.94                                                                                                                                       | 2.3%                                                                                  | 39                        | 2.2%                              |
| Pay-as-you-earn employee (casual)                                                                                                                                                                                                                                 | \$15,429,331.86                                                                                                                                      | 3.7%                                                                                  | 70                        | 4.0%                              |
| Pay-as-you-earn employee (full time)                                                                                                                                                                                                                              | \$322,093,658.59                                                                                                                                     | 76.3%                                                                                 | 1289                      | 74.2%                             |
| Pay-as-you-earn employee (part time)                                                                                                                                                                                                                              | \$34,658,181.03                                                                                                                                      | 8.2%                                                                                  | 154                       | 8.9%                              |
| Self employed                                                                                                                                                                                                                                                     | \$16,899,385.69                                                                                                                                      | 4.0%                                                                                  | 72                        | 4.1%                              |
| No data                                                                                                                                                                                                                                                           | \$22,990,267.41                                                                                                                                      | 5.4%                                                                                  | 112                       | 6.4%                              |
| Director                                                                                                                                                                                                                                                          | \$387,520.78                                                                                                                                         | 0.1%                                                                                  | 1                         | 0.0%                              |
| TABLE 12                                                                                                                                                                                                                                                          | \$422,139,896.30                                                                                                                                     | 99.9%                                                                                 | 1,737                     | 99.9%                             |
| LMI Provider                                                                                                                                                                                                                                                      | Balance                                                                                                                                              | % of Balance                                                                          | Loan Count                | % of Loan Count                   |
| QBE                                                                                                                                                                                                                                                               | \$388,924,153.79                                                                                                                                     | 92.1%                                                                                 | 1621                      | 93.3%                             |
| Genworth                                                                                                                                                                                                                                                          | \$33,215,742.51                                                                                                                                      | 7.9%                                                                                  | 116                       | 6.7%                              |
|                                                                                                                                                                                                                                                                   | \$422,139,896.30                                                                                                                                     | 100.0%                                                                                | 1,737                     | 100.0%                            |
| TABLE 13                                                                                                                                                                                                                                                          | -                                                                                                                                                    |                                                                                       |                           |                                   |
| Arrears                                                                                                                                                                                                                                                           | Balance                                                                                                                                              | % of Balance                                                                          |                           | % of Loan Count                   |
| <=0 days                                                                                                                                                                                                                                                          | \$412,473,883.10                                                                                                                                     | 97.7%                                                                                 | 1702                      | 98.0%                             |
| 0 > and <= 30 days                                                                                                                                                                                                                                                | \$8,271,368.28                                                                                                                                       | 2.0%                                                                                  | 30                        | 1.7%                              |
| 30 > and <= 60 days                                                                                                                                                                                                                                               | \$984,387.74                                                                                                                                         | 0.2%                                                                                  | 3                         | 0.2%                              |
|                                                                                                                                                                                                                                                                   | \$268,589.66                                                                                                                                         | 0.1%                                                                                  | 1                         | 0.1%                              |
| 60 > and <= 90 days                                                                                                                                                                                                                                               | \$141,667.52                                                                                                                                         | 0.0%                                                                                  | 1                         | 0.1%                              |
| 60 > and <= 90 days<br>90 > days                                                                                                                                                                                                                                  |                                                                                                                                                      |                                                                                       |                           |                                   |
| 90 > days                                                                                                                                                                                                                                                         | \$422,139,896.30                                                                                                                                     | 100.0%                                                                                | 1,737                     | 100.0%                            |
| 90 > days<br>TABLE 14                                                                                                                                                                                                                                             | \$422,139,896.30                                                                                                                                     |                                                                                       |                           |                                   |
| 90 > days<br>TABLE 14<br>Interest Rate Type                                                                                                                                                                                                                       | \$422,139,896.30<br>Balance                                                                                                                          | % of Balance                                                                          | Loan Count                | % of Loan Count                   |
| 90 > days<br>TABLE 14<br>Interest Rate Type<br>Variable                                                                                                                                                                                                           | \$422,139,896.30<br>Balance<br>\$275,265,923.12                                                                                                      | % of Balance<br>65.2%                                                                 |                           | % of Loan Count<br>66.3%          |
| 90 > days<br>TABLE 14<br>Interest Rate Type                                                                                                                                                                                                                       | \$422,139,896.30<br>Balance<br>\$275,265,923.12<br>\$146,873,973.18                                                                                  | % of Balance<br>65.2%<br>34.8%                                                        | Loan Count<br>1151<br>586 | % of Loan Count<br>66.3%<br>33.7% |
| 90 > days<br>TABLE 14<br>Interest Rate Type<br>Variable<br>Fixed                                                                                                                                                                                                  | \$422,139,896.30<br>Balance<br>\$275,265,923.12                                                                                                      | % of Balance<br>65.2%                                                                 | Loan Count<br>1151        | % of Loan Count<br>66.3%          |
| 90 > days TABLE 14 Interest Rate Type Variable Fixed TABLE 15                                                                                                                                                                                                     | \$422,139,896.30<br>Balance<br>\$275,265,923.12<br>\$146,873,973.18<br>\$422,139,896.30                                                              | % of Balance<br>65.2%<br>34.8%<br>100.0%                                              | Loan Count<br>1151<br>586 | % of Loan Count<br>66.3%<br>33.7% |
| 90 > days<br>TABLE 14<br>Interest Rate Type<br>Variable<br>Fixed<br>TABLE 15<br>Weighted Ave Interest Rate                                                                                                                                                        | \$422,139,896.30<br>Balance<br>\$275,265,923.12<br>\$146,873,973.18<br>\$422,139,896.30<br>Balance                                                   | % of Balance<br>65.2%<br>34.8%                                                        | Loan Count<br>1151<br>586 | % of Loan Count<br>66.3%<br>33.7% |
| 90 > days<br>TABLE 14<br>Interest Rate Type<br>Variable<br>Fixed<br>TABLE 15<br>Weighted Ave Interest Rate<br>Fixed Interest Rate                                                                                                                                 | \$422,139,896.30<br>Balance<br>\$275,265,923.12<br>\$146,873,973.18<br>\$422,139,896.30                                                              | % of Balance<br>65.2%<br>34.8%<br>100.0%<br>Loan Count                                | Loan Count<br>1151<br>586 | % of Loan Count<br>66.3%<br>33.7% |
| 90 > days TABLE 14 Interest Rate Type Variable Fixed TABLE 15 Weighted Ave Interest Rate TxABLE 16 TABLE 16                                                                                                                                                       | \$422,139,896.30<br>Balance<br>\$275,265,923.12<br>\$146.873,973.18<br>\$422,139,896.30<br>Balance<br>4.34%                                          | % of Balance<br>65.2%<br>34.8%<br>100.0%<br>Loan Count<br>586                         | Loan Count<br>1151<br>586 | % of Loan Count<br>66.3%<br>33.7% |
| 90 > days TABLE 14 Interest Rate Type Variable Fixed TABLE 15 Weighted Ave Interest Rate Fixed Interest Rate TABLE 16 Foreclosure, Claims and Losses (cumulative)                                                                                                 | \$422,139,896.30<br>Balance<br>\$275,265,923.12<br>\$146,873,973.18<br>\$422,139,896.30<br>Balance<br>4.34%<br>Balance                               | % of Balance<br>65.2%<br>34.8%<br>100.0%<br>Loan Count<br>586<br>Loan Count           | Loan Count<br>1151<br>586 | % of Loan Count<br>66.3%<br>33.7% |
| 90 > days<br>TABLE 14<br>Interest Rate Type<br>Variable<br>Fixed<br>TABLE 15<br>Weighted Ave Interest Rate<br>Fixed Interest Rate<br>TABLE 16<br>Foreclosure, Claims and Losses (cumulative)<br>Properties Foreclosed                                             | \$422,139,896.30<br>Balance<br>\$275,265,923.12<br>\$146,877,973.18<br>\$422,139,896.30<br>Balance<br>4.34%<br>Balance<br>50.00                      | % of Balance<br>65.2%<br>34.8%<br>100.0%<br>Loan Count<br>586                         | Loan Count<br>1151<br>586 | % of Loan Count<br>66.3%<br>33.7% |
| 90 > days TABLE 14 Interest Rate Type Variable Fixed TABLE 15 Weighted Ave Interest Rate TABLE 15 Fored Interest Rate TABLE 16 Foreclosure, Claims and Losses (cumulative) Properties foreclosed Claims submitted to montgage insurers                            | \$422,139,896.30<br>Balance<br>\$275,265,923.12<br>\$146.873,973.18<br>\$422,139,896.30<br>Balance<br>4.34%<br>Balance<br>50.00                      | % of Balance<br>65.2%<br>34.8%<br>100.0%<br>Loan Count<br>586<br>Loan Count<br>0<br>0 | Loan Count<br>1151<br>586 | % of Loan Count<br>66.3%<br>33.7% |
| 90 > days TABLE 14 Interest Rate Type Variable Fixed TABLE 15 Weighted Ave Interest Rate Fixed Interest Rate TABLE 16 Foreclosure, Claims and Losses (cumulative) Properties foreclosed Claims satubmitted to mortgage insurers Claims satub by mortgage insurers | \$422,139,896.30<br>Balance<br>\$275,265,923.12<br>\$146,873,973.18<br>\$422,139,896.30<br>Balance<br>4.34%<br>Balance<br>\$0.00<br>\$0.00<br>\$0.00 | % of Balance<br>65.2%<br>34.8%<br>100.0%<br>Loan Count<br>586<br>Loan Count<br>0<br>0 | Loan Count<br>1151<br>586 | % of Loan Count<br>66.3%<br>33.7% |
| 90 > days TABLE 14 Interest Rate Type Variable Fixed TABLE 15 Weighted Ave Interest Rate TABLE 15 Fored Interest Rate TABLE 16 Foreclosure, Claims and Losses (cumulative) Properties foreclosed Claims submitted to montgage insurers                            | \$422,139,896.30<br>Balance<br>\$275,265,923.12<br>\$146.873,973.18<br>\$422,139,896.30<br>Balance<br>4.34%<br>Balance<br>50.00                      | % of Balance<br>65.2%<br>34.8%<br>100.0%<br>Loan Count<br>586<br>Loan Count<br>0<br>0 | Loan Count<br>1151<br>586 | % of Loan Count<br>66.3%<br>33.7% |