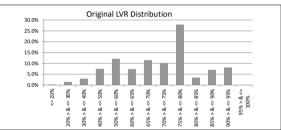

| TABLE 2         |                  |              |            |                 |
|-----------------|------------------|--------------|------------|-----------------|
| Original LVR    | Balance          | % of Balance | Loan Count | % of Loan Count |
| <= 20%          | \$868,153.04     | 0.3%         | 9          | 0.7%            |
| 25% > & <= 30%  | \$4,014,278.84   | 1.5%         | 38         | 2.9%            |
| 30% > & <= 40%  | \$8,068,691.36   | 3.0%         | 68         | 5.3%            |
| 40% > & <= 50%  | \$20,477,355.19  | 7.5%         | 139        | 10.8%           |
| 50% > & <= 60%  | \$33,227,767.37  | 12.2%        | 166        | 12.9%           |
| 60% > & <= 65%  | \$20,095,486.31  | 7.4%         | 105        | 8.1%            |
| 65% > & <= 70%  | \$31,491,721.02  | 11.5%        | 139        | 10.8%           |
| 70% > & <= 75%  | \$27,704,788.26  | 10.1%        | 122        | 9.5%            |
| 75% > & <= 80%  | \$76,252,119.43  | 27.9%        | 312        | 24.2%           |
| 80% > & <= 85%  | \$9,470,058.04   | 3.5%         | 36         | 2.8%            |
| 85% > & <= 90%  | \$19,260,107.59  | 7.1%         | 70         | 5.4%            |
| 90% > & <= 95%  | \$22,227,232.72  | 8.1%         | 85         | 6.6%            |
| 95% > & <= 100% | \$0.00           | 0.0%         | 0          | 0.0%            |
|                 | \$273,157,759.17 | 100.0%       | 1,289      | 100.0%          |