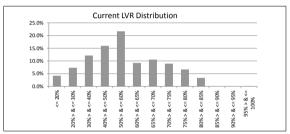

### TABLE 1

TABLE 4

| Current LVR     | Balance          | % of Balance | Loan Count | % of Loan Count |
|-----------------|------------------|--------------|------------|-----------------|
| <= 20%          | \$11,395,802.36  | 4.2%         | 180        | 14.0%           |
| 20% > & <= 30%  | \$19,981,765.95  | 7.3%         | 137        | 10.6%           |
| 30% > & <= 40%  | \$33,189,936.07  | 12.2%        | 183        | 14.2%           |
| 40% > & <= 50%  | \$43,538,305.23  | 15.9%        | 193        | 15.0%           |
| 50% > & <= 60%  | \$59,168,248.29  | 21.7%        | 234        | 18.2%           |
| 60% > & <= 65%  | \$25,124,136.04  | 9.2%         | 93         | 7.2%            |
| 65% > & <= 70%  | \$28,835,139.49  | 10.6%        | 103        | 8.0%            |
| 70% > & <= 75%  | \$24,397,256.61  | 8.9%         | 77         | 6.0%            |
| 75% > & <= 80%  | \$18,213,789.14  | 6.7%         | 59         | 4.6%            |
| 80% > & <= 85%  | \$9,035,312.71   | 3.3%         | 29         | 2.2%            |
| 85% > & <= 90%  | \$0.00           | 0.0%         | 0          | 0.0%            |
| 90% > & <= 95%  | \$0.00           | 0.0%         | 0          | 0.0%            |
| 95% > & <= 100% | \$278,067.28     | 0.1%         | 1          | 0.1%            |
|                 | \$273.157.759.17 | 100.0%       | 1.289      | 100.0%          |