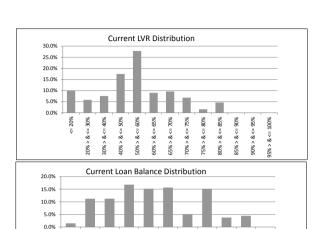

### TABLE 1

TABLE 4

| Current LVR     | Balance          | % of Balance | Loan Count | % of Loan Count |
|-----------------|------------------|--------------|------------|-----------------|
| <= 20%          | \$11,395,802.36  | 4.2%         | 180        | 14.0%           |
| 20% > & <= 30%  | \$19,981,765.95  | 7.3%         | 137        | 10.6%           |
| 30% > & <= 40%  | \$33,189,936.07  | 12.2%        | 183        | 14.2%           |
| 40% > & <= 50%  | \$43,538,305.23  | 15.9%        | 193        | 15.0%           |
| 50% > & <= 60%  | \$59,168,248.29  | 21.7%        | 234        | 18.2%           |
| 60% > & <= 65%  | \$25,124,136.04  | 9.2%         | 93         | 7.2%            |
| 65% > & <= 70%  | \$28,835,139.49  | 10.6%        | 103        | 8.0%            |
| 70% > & <= 75%  | \$24,397,256.61  | 8.9%         | 77         | 6.0%            |
| 75% > & <= 80%  | \$18,213,789.14  | 6.7%         | 59         | 4.6%            |
| 80% > & <= 85%  | \$9,035,312.71   | 3.3%         | 29         | 2.2%            |
| 85% > & <= 90%  | \$0.00           | 0.0%         | 0          | 0.0%            |
| 90% > & <= 95%  | \$0.00           | 0.0%         | 0          | 0.0%            |
| 95% > & <= 100% | \$278,067.28     | 0.1%         | 1          | 0.1%            |
|                 | \$273.157.759.17 | 100.0%       | 1.289      | 100.0%          |

| Current Loan Balance     | Balance          | % of Balance | Loan Count | % of Loan Count |
|--------------------------|------------------|--------------|------------|-----------------|
| \$0 > & <= \$50000       | \$2,005,492.26   | 0.7%         | 84         | 6.5%            |
| \$50000 > & <= \$100000  | \$11,264,047.36  | 4.1%         | 149        | 11.6%           |
| \$100000 > & <= \$150000 | \$24,637,257.55  | 9.0%         | 194        | 15.1%           |
| \$150000 > & <= \$200000 | \$38,376,294.60  | 14.0%        | 220        | 17.1%           |
| \$200000 > & <= \$250000 | \$48,228,081.81  | 17.7%        | 216        | 16.8%           |
| \$250000 > & <= \$300000 | \$42,213,240.39  | 15.5%        | 155        | 12.0%           |
| \$300000 > & <= \$350000 | \$37,064,033.66  | 13.6%        | 115        | 8.9%            |
| \$350000 > & <= \$400000 | \$22,709,468.92  | 8.3%         | 61         | 4.7%            |
| \$400000 > & <= \$450000 | \$16,098,741.70  | 5.9%         | 38         | 2.9%            |
| \$450000 > & <= \$500000 | \$9,059,268.34   | 3.3%         | 19         | 1.5%            |
| \$500000 > & <= \$750000 | \$21,501,832.58  | 7.9%         | 38         | 2.9%            |
| > \$750,000              | \$0.00           | 0.0%         | 0          | 0.0%            |
|                          | \$273,157,759.17 | 100.0%       | 1,289      | 100.0%          |