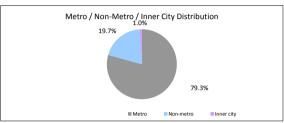

| \$20,00<br>\$273,157,759.17<br>Balance<br>\$254,487,201.89<br>\$18,670,557.28<br>\$273,157,759.17<br>Balance<br>\$268,183,613.10<br>\$3,726,461.33<br>\$463,399.45<br>\$0.00<br>\$784,285.29<br>\$273,157,759.17<br>Balance<br>\$198,177,240.24<br>\$74,980,518.93<br>\$273,157,759.17 | 100.0%  % of Balance 93.2% 6.8% 100.0%  % of Balance 93.2% 1.4% 0.2% 0.0% 0.3% 100.0%  % of Balance 72.6% 27.4% 100.0% | Loan Count 1215 74 1,289 Loan Count 1268 3 0 3 1,289 Loan Count 9665 | % of Loan Cou<br>94.3.<br>5.7<br>100.0<br>% of Loan Cou<br>98.4.<br>1.2<br>0.2<br>0.0<br>0.2<br>100.0<br>% of Loan Cou |











# TABLE 17

| TABLE II                                    |              |            |
|---------------------------------------------|--------------|------------|
| Foreclosure, Claims and Losses (cumulative) | Balance      | Loan Count |
| Properties foreclosed                       | \$506,371.85 | 2          |
| Claims submitted to mortgage insurers       | \$0.00       | 0          |
| Claims paid by mortgage insurers            | \$0.00       | 0          |
| loss covered by excess spread               | \$0.00       | 0          |

Please note: Stratified data excludes loans where the collateral has been sold and there is an LMI claim pending.

| Collections Period ending