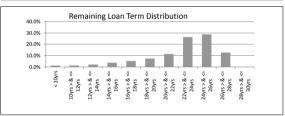

| TABLE 3                 |                  |              |            |                 |
|-------------------------|------------------|--------------|------------|-----------------|
| Remaining Loan Term     | Balance          | % of Balance | Loan Count | % of Loan Count |
| < 10 years              | \$3,204,859.82   | 1.2%         | 40         | 3.1%            |
| 10 year > & <= 12 years | \$3,374,649.05   | 1.2%         | 31         | 2.4%            |
| 12 year > & <= 14 years | \$5,637,769.75   | 2.1%         | 45         | 3.5%            |
| 14 year > & <= 16 years | \$10,079,282.83  | 3.7%         | 69         | 5.4%            |
| 16 year > & <= 18 years | \$14,236,019.36  | 5.2%         | 81         | 6.3%            |
| 18 year > & <= 20 years | \$20,177,460.05  | 7.4%         | 107        | 8.3%            |
| 20 year > & <= 22 years | \$31,193,385.44  | 11.4%        | 157        | 12.2%           |
| 22 year > & <= 24 years | \$72,006,987.42  | 26.4%        | 317        | 24.6%           |
| 24 year > & <= 26 years | \$78,542,953.43  | 28.8%        | 319        | 24.7%           |
| 26 year > & <= 28 years | \$34,704,392.02  | 12.7%        | 123        | 9.5%            |
| 28 year > & <= 30 years | \$0.00           | 0.0%         | 0          | 0.0%            |
|                         | \$273,157,759.17 | 100.0%       | 1,289      | 100.0%          |
| TABLE 4                 |                  |              |            |                 |