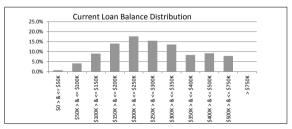

| Current Loan Balance     | Balance         | % of Balance |
|--------------------------|-----------------|--------------|
| \$0 > & <= \$50000       | \$2,005,492.26  | 0.7%         |
| \$50000 > & <= \$100000  | \$11,264,047.36 | 4.1%         |
| \$100000 > & <= \$150000 | \$24,637,257.55 | 9.0%         |
| \$150000 > & <= \$200000 | \$38,376,294.60 | 14.0%        |
| \$200000 > & <= \$250000 | \$48,228,081.81 | 17.7%        |

| Current Loan Balance     | Balance          | % of Balance | Loan Count | % of Loan Count |
|--------------------------|------------------|--------------|------------|-----------------|
| \$0 > & <= \$50000       | \$2,005,492.26   | 0.7%         | 84         | 6.5%            |
| \$50000 > & <= \$100000  | \$11,264,047.36  | 4.1%         | 149        | 11.6%           |
| \$100000 > & <= \$150000 | \$24,637,257.55  | 9.0%         | 194        | 15.1%           |
| \$150000 > & <= \$200000 | \$38,376,294.60  | 14.0%        | 220        | 17.1%           |
| \$200000 > & <= \$250000 | \$48,228,081.81  | 17.7%        | 216        | 16.8%           |
| \$250000 > & <= \$300000 | \$42,213,240.39  | 15.5%        | 155        | 12.0%           |
| \$300000 > & <= \$350000 | \$37,064,033.66  | 13.6%        | 115        | 8.9%            |
| \$350000 > & <= \$400000 | \$22,709,468.92  | 8.3%         | 61         | 4.7%            |
| \$400000 > & <= \$450000 | \$16,098,741.70  | 5.9%         | 38         | 2.9%            |
| \$450000 > & <= \$500000 | \$9,059,268.34   | 3.3%         | 19         | 1.5%            |
| \$500000 > & <= \$750000 | \$21,501,832.58  | 7.9%         | 38         | 2.9%            |
| > \$750,000              | \$0.00           | 0.0%         | 0          | 0.0%            |
|                          | \$273,157,759.17 | 100.0%       | 1,289      | 100.0%          |