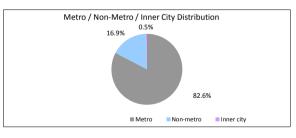

3.4%

75.1% 10.3% 4.3%

0.0%

3.4% 100.0%

> 4.2% 0.0%

0.0%

0.0%

100.0%

% of Balance

% of Balance 95.8% Loan Count

Loan Count

Loan Count

Loan Count

76

76

% of Loan Count

% of Loan Count 88.2% 11.8%

10.5% 0.0% 0.0%

1.3% 100.0%

100.0%

2.6%

75.0% 9.2% 3.9%

0.0%

100.0%

2.6%

0.0%

0.0%

100.0%

% of Loan Count 97.4%

% of Loan Count

TABLE 6
Property Type
Residential House

Residential Unit

Occupancy Type Owner Occupied

mployment Type Distribution

Pay-as-you-earn employee (casual)
Pay-as-you-earn employee (full time)
Pay-as-you-earn employee (part time)
Self employed

vestment

Rural Semi-Rural High Density

TABLE 7

TABLE 8

No data Other

TABLE 9

90 > days

Arrears <=0 days 0 > and <= 30 days 30 > and <= 60 days

60 > and <= 90 days

TABLE 10 Interest Rate Type