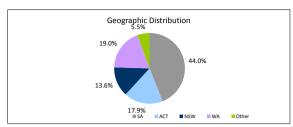

| \$20,00<br>\$273,157,759.17<br>Balance<br>\$254,487,201.89<br>\$18,670,557.28<br>\$273,157,759.17<br>Balance<br>\$268,183,613.10<br>\$3,726,461.33<br>\$463,399.45<br>\$0.00<br>\$784,285.29<br>\$273,157,759.17<br>Balance<br>\$198,177,240.24<br>\$74,980,518.93<br>\$273,157,759.17 | 100.0%  % of Balance 93.2% 6.8% 100.0%  % of Balance 93.2% 1.4% 0.2% 0.0% 0.3% 100.0%  % of Balance 72.6% 27.4% 100.0% | Loan Count 1215 74 1,289 Loan Count 1268 3 0 3 1,289 Loan Count 9665 | % of Loan Cou<br>94.3.<br>5.7<br>100.0<br>% of Loan Cou<br>98.4.<br>1.2<br>0.2<br>0.0<br>0.2<br>100.0<br>% of Loan Cou |











# TABLE 17

| TABLE II                                    |              |            |
|---------------------------------------------|--------------|------------|
| Foreclosure, Claims and Losses (cumulative) | Balance      | Loan Count |
| Properties foreclosed                       | \$506,371.85 | 2          |
| Claims submitted to mortgage insurers       | \$0.00       | 0          |
| Claims paid by mortgage insurers            | \$0.00       | 0          |
| loss covered by excess spread               | \$0.00       | 0          |

Please note: Stratified data excludes loans where the collateral has been sold and there is an LMI claim pending.

| Collections Period ending