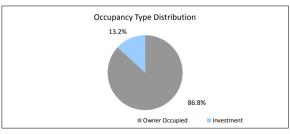

.4%

75.1% 10.3% 4.3%

0.0%

3.4% 100.0%

> 4.2% 0.0%

0.0%

0.0%

100.0%

% of Balance

% of Balance 95.8% Loan Count

Loan Count

Loan Count

Loan Count

76

76

% of Loan Count

% of Loan Count 88.2% 11.8%

10.5% 0.0% 0.0%

1.3% 100.0%

100.0%

2.6%

75.0% 9.2% 3.9%

0.0%

100.0%

2.6%

0.0%

0.0%

100.0%

% of Loan Count 97.4%

% of Loan Count

TABLE 6
Property Type
Residential House

Residential Unit

Occupancy Type Owner Occupied

mployment Type Distribution

Pay-as-you-earn employee (casual)
Pay-as-you-earn employee (full time)
Pay-as-you-earn employee (part time)
Self employed

vestment

Rural Semi-Rural High Density

TABLE 7

TABLE 8

No data Other

TABLE 9

90 > days

Arrears <=0 days 0 > and <= 30 days 30 > and <= 60 days

60 > and <= 90 days

TABLE 10 Interest Rate Type