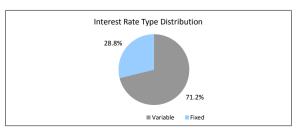

%

75.1% 10.3% 4.3%

0.0%

3.4% 100.0%

> 4.2% 0.0%

0.0%

0.0%

100.0%

% of Balance

% of Balance 95.8% Loan Count

Loan Count

Loan Count

Loan Count

76

76

% of Loan Count

% of Loan Count 88.2% 11.8%

10.5% 0.0% 0.0%

1.3% 100.0%

100.0%

2.6%

75.0% 9.2% 3.9%

0.0%

100.0%

2.6%

0.0%

0.0%

100.0%

% of Loan Count 97.4%

% of Loan Count

TABLE 6
Property Type
Residential House

Residential Unit

Occupancy Type Owner Occupied

mployment Type Distribution

Pay-as-you-earn employee (casual)
Pay-as-you-earn employee (full time)
Pay-as-you-earn employee (part time)
Self employed

vestment

Rural Semi-Rural High Density

TABLE 7

TABLE 8

No data Other

TABLE 9

90 > days

Arrears <=0 days 0 > and <= 30 days 30 > and <= 60 days

60 > and <= 90 days

TABLE 10 Interest Rate Type