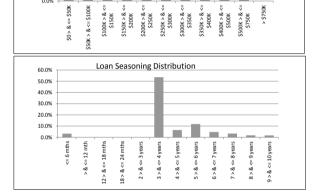

| Current Loan Balance     | Balance          | % of Balance | Loan Count | % of Loan Count |
|--------------------------|------------------|--------------|------------|-----------------|
| \$0 > & <= \$50000       | \$2,005,492.26   | 0.7%         | 84         | 6.5%            |
| \$50000 > & <= \$100000  | \$11,264,047.36  | 4.1%         | 149        | 11.6%           |
| \$100000 > & <= \$150000 | \$24,637,257.55  | 9.0%         | 194        | 15.1%           |
| \$150000 > & <= \$200000 | \$38,376,294.60  | 14.0%        | 220        | 17.1%           |
| \$200000 > & <= \$250000 | \$48,228,081.81  | 17.7%        | 216        | 16.8%           |
| \$250000 > & <= \$300000 | \$42,213,240.39  | 15.5%        | 155        | 12.0%           |
| \$300000 > & <= \$350000 | \$37,064,033.66  | 13.6%        | 115        | 8.9%            |
| \$350000 > & <= \$400000 | \$22,709,468.92  | 8.3%         | 61         | 4.7%            |
| \$400000 > & <= \$450000 | \$16,098,741.70  | 5.9%         | 38         | 2.9%            |
| \$450000 > & <= \$500000 | \$9,059,268.34   | 3.3%         | 19         | 1.5%            |
| \$500000 > & <= \$750000 | \$21,501,832.58  | 7.9%         | 38         | 2.9%            |
| > \$750,000              | \$0.00           | 0.0%         | 0          | 0.0%            |
|                          | \$273,157,759.17 | 100.0%       | 1,289      | 100.0%          |

| TABLE 5           |                  |              |            |                 |
|-------------------|------------------|--------------|------------|-----------------|
| Loan Seasoning    | Balance          | % of Balance | Loan Count | % of Loan Count |
| <= 6 mths         | \$0.00           | 0.0%         | 0          | 0.0%            |
| > & <= 12 mth     | \$0.00           | 0.0%         | 0          | 0.0%            |
| 12 > & <= 18 mths | \$0.00           | 0.0%         | 0          | 0.0%            |
| 18 > & <= 24 mths | \$0.00           | 0.0%         | 0          | 0.0%            |
| 2 > & <= 3 years  | \$873,967.43     | 0.3%         | 4          | 0.3%            |
| 3 > & <= 4 years  | \$47,997,164.95  | 17.6%        | 189        | 14.7%           |
| 4 > & <= 5 years  | \$43,979,486.66  | 16.1%        | 191        | 14.8%           |
| 5 > & <= 6 years  | \$58,507,741.63  | 21.4%        | 278        | 21.6%           |
| 6 > & <= 7 years  | \$57,408,327.49  | 21.0%        | 270        | 20.9%           |
| 7 > & <= 8 years  | \$24,300,729.55  | 8.9%         | 123        | 9.5%            |
| 8 > & <= 9 years  | \$16,337,112.09  | 6.0%         | 99         | 7.7%            |
| 9 > & <= 10 years | \$8,261,666.28   | 3.0%         | 44         | 3.4%            |
| > 10 years        | \$15,491,563.09  | 5.7%         | 91         | 7.1%            |
|                   | \$273,157,759.17 | 100.0%       | 1,289      | 100.0%          |