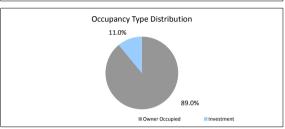

| \$20,00<br>\$273,157,759.17<br>Balance<br>\$254,487,201.89<br>\$18,670,557.28<br>\$273,157,759.17<br>Balance<br>\$268,183,613.10<br>\$3,726,461.33<br>\$463,399.45<br>\$0.00<br>\$784,285.29<br>\$273,157,759.17<br>Balance<br>\$198,177,240.24<br>\$74,980,518.93<br>\$273,157,759.17 | 100.0%  % of Balance 93.2% 6.8% 100.0%  % of Balance 93.2% 1.4% 0.2% 0.0% 0.3% 100.0%  % of Balance 72.6% 27.4% 100.0% | Loan Count 1215 74 1,289 Loan Count 1268 3 0 3 1,289 Loan Count 9665 | % of Loan Cou<br>94.3.<br>5.7<br>100.0<br>% of Loan Cou<br>98.4.<br>1.2<br>0.2<br>0.0<br>0.2<br>100.0<br>% of Loan Cou |











# TABLE 17

| TABLE II                                    |              |            |
|---------------------------------------------|--------------|------------|
| Foreclosure, Claims and Losses (cumulative) | Balance      | Loan Count |
| Properties foreclosed                       | \$506,371.85 | 2          |
| Claims submitted to mortgage insurers       | \$0.00       | 0          |
| Claims paid by mortgage insurers            | \$0.00       | 0          |
| loss covered by excess spread               | \$0.00       | 0          |

Please note: Stratified data excludes loans where the collateral has been sold and there is an LMI claim pending.

| Collections Period ending