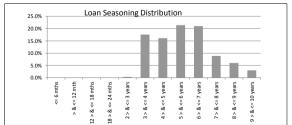

| TABLE 5           |                  |              |            |                 |
|-------------------|------------------|--------------|------------|-----------------|
| Loan Seasoning    | Balance          | % of Balance | Loan Count | % of Loan Count |
| <= 6 mths         | \$0.00           | 0.0%         | 0          | 0.0%            |
| > & <= 12 mth     | \$0.00           | 0.0%         | 0          | 0.0%            |
| 12 > & <= 18 mths | \$0.00           | 0.0%         | 0          | 0.0%            |
| 18 > & <= 24 mths | \$0.00           | 0.0%         | 0          | 0.0%            |
| 2 > & <= 3 years  | \$873,967.43     | 0.3%         | 4          | 0.3%            |
| 3 > & <= 4 years  | \$47,997,164.95  | 17.6%        | 189        | 14.7%           |
| 4 > & <= 5 years  | \$43,979,486.66  | 16.1%        | 191        | 14.8%           |
| 5 > & <= 6 years  | \$58,507,741.63  | 21.4%        | 278        | 21.6%           |
| 6 > & <= 7 years  | \$57,408,327.49  | 21.0%        | 270        | 20.9%           |
| 7 > & <= 8 years  | \$24,300,729.55  | 8.9%         | 123        | 9.5%            |
| 8 > & <= 9 years  | \$16,337,112.09  | 6.0%         | 99         | 7.7%            |
| 9 > & <= 10 years | \$8,261,666.28   | 3.0%         | 44         | 3.4%            |
| > 10 years        | \$15,491,563.09  | 5.7%         | 91         | 7.1%            |
|                   | \$273,157,759.17 | 100.0%       | 1,289      | 100.0%          |