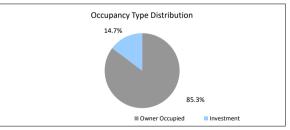

|                  |                |
| 0/ -41             |   |                    |                  |                     |                         |                   |                   |                  |                  |                  |                |
| % of Loan Count    |   |                    |                  |                     |                         |                   | _                 | Maker            |                  | Non              |                |
| 87.3%              |   |                    |                  |                     |                         |                   |                   | Metro            |                  | Non-             | met            |



Current LVR Distribution

80% > & <= 85% 85% > & <= 90%