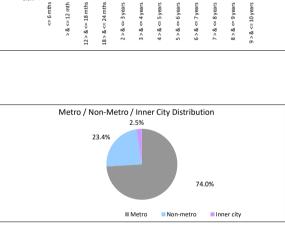

|                   |                  |                  |                  |                |
| 0/ -41             |   |                    |                  |                     |                         |                   |                   |                  |                  |                  |                |
| % of Loan Count    |   |                    |                  |                     |                         |                   | _                 | Maker            |                  | Non              |                |
| 87.3%              |   |                    |                  |                     |                         |                   |                   | Metro            |                  | Non-             | met            |



Current LVR Distribution

80% > & <= 85% 85% > & <= 90%