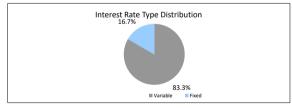

| .,666        |                                     |
|                                  | \$80,741,068.22 \$63,957,045,91 \$1,040,706.29 \$6,320,686.18 \$191,657,466.34 \$1,162,454.20 \$23,767,856.46 \$74,994,427,63 \$443,641,710.23  Balance \$443,641,710.23 Balance \$443,641,710.23 Balance \$403,052,202.88 \$37,226,505.47 \$0.00 \$3,363,001.88 \$443,641,710.23  Balance \$443,641,710.23  Balance \$390,558,799,11 \$53,082,911.12 \$443,641,710.23  Balance \$4,91,770,34 \$15,101,772.27 \$331,630,409,74 \$38,652,407,02 \$31,442,690,17 \$22,322,460,69 \$0.00 \$443,641,710.23  Balance | Balance      | Balance   % of Balance   Loan Count |

Please note: Stratified data excludes loans where the collateral has been sold and there is an LMI claim pending.











## The Barton Series 2019-1 Trust Representative Pool

| Collections Period ending          | 30-Apr-20       |
|------------------------------------|-----------------|
| SUMMARY                            | 30-Apr-20       |
| Pool Balance                       | \$23,172,958.39 |
| Number of Loans                    | 110             |
| Avg Loan Balance                   | \$210,663.26    |
| Maximum Loan Balance               | \$638,901.87    |
| Minimum Loan Balance               | \$23,495.99     |
| Weighted Avg Interest Rate         | 3.51%           |
| Weighted Avg Seasoning (mths)      | 46.3            |
| Maximum Remaining Term (mths)      | 346.00          |
| Weighted Avg Remaining Term (mths) | 291.25          |
| Maximum Current LVR                | 88.07%          |
|