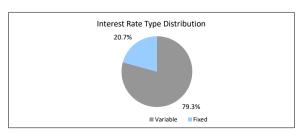

|                  |                |
| 0/ -41             |   |                    |                  |                     |                         |                   |                   |                  |                  |                  |                |
| % of Loan Count    |   |                    |                  |                     |                         |                   | _                 | Maker            |                  | Non              |                |
| 87.3%              |   |                    |                  |                     |                         |                   |                   | Metro            |                  | Non-             | met            |



Current LVR Distribution

80% > & <= 85% 85% > & <= 90%