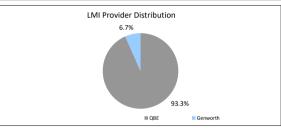

| .,666        |                                     |
|                                  | \$80,741,068.22 \$63,957,045,91 \$1,040,706.29 \$6,320,686.18 \$191,657,466.34 \$1,162,454.20 \$23,767,856.46 \$74,994,427,63 \$443,641,710.23  Balance \$443,641,710.23 Balance \$443,641,710.23 Balance \$403,052,202.88 \$37,226,505.47 \$0.00 \$3,363,001.88 \$443,641,710.23  Balance \$443,641,710.23  Balance \$390,558,799,11 \$53,082,911.12 \$443,641,710.23  Balance \$4,91,770,34 \$15,101,772.27 \$331,630,409,74 \$38,652,407,02 \$31,442,690,17 \$22,322,460,69 \$0.00 \$443,641,710.23  Balance | Balance      | Balance   % of Balance   Loan Count |

Please note: Stratified data excludes loans where the collateral has been sold and there is an LMI claim pending.











## The Barton Series 2019-1 Trust Representative Pool

| Collections Period ending          | 30-Apr-20       |
|------------------------------------|-----------------|
| SUMMARY                            | 30-Apr-20       |
| Pool Balance                       | \$23,172,958.39 |
| Number of Loans                    | 110             |
| Avg Loan Balance                   | \$210,663.26    |
| Maximum Loan Balance               | \$638,901.87    |
| Minimum Loan Balance               | \$23,495.99     |
| Weighted Avg Interest Rate         | 3.51%           |
| Weighted Avg Seasoning (mths)      | 46.3            |
| Maximum Remaining Term (mths)      | 346.00          |
| Weighted Avg Remaining Term (mths) | 291.25          |
| Maximum Current LVR                | 88.07%          |