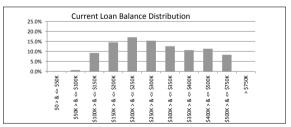

#### TABLE 4

| Current Loan Balance     | Balance          | % of Balance | Loan Count | % of Loan Count |
|--------------------------|------------------|--------------|------------|-----------------|
| \$0 > & <= \$50000       | \$227,116.09     | 0.1%         | 12         | 0.7%            |
| \$50000 > & <= \$100000  | \$2,978,567.34   | 0.7%         | 35         | 1.9%            |
| \$100000 > & <= \$150000 | \$41,209,555.54  | 9.3%         | 324        | 17.9%           |
| \$150000 > & <= \$200000 | \$64,951,040.12  | 14.6%        | 372        | 20.5%           |
| \$200000 > & <= \$250000 | \$76,278,466.27  | 17.1%        | 339        | 18.7%           |
| \$250000 > & <= \$300000 | \$68,529,667.66  | 15.4%        | 250        | 13.8%           |
| \$300000 > & <= \$350000 | \$56,116,496.04  | 12.6%        | 174        | 9.6%            |
| \$350000 > & <= \$400000 | \$47,477,812.86  | 10.7%        | 127        | 7.0%            |
| \$400000 > & <= \$450000 | \$26,460,567.92  | 5.9%         | 63         | 3.5%            |
| \$450000 > & <= \$500000 | \$24,055,529.81  | 5.4%         | 51         | 2.8%            |
| \$500000 > & <= \$750000 | \$37,155,631.64  | 8.3%         | 65         | 3.6%            |
| > \$750,000              | \$0.00           | 0.0%         | 0          | 0.0%            |
|                          | \$445,440,451.29 | 100.0%       | 1,812      | 100.0%          |