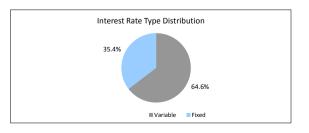

# The Barton Series 2017-1 Trust

| Payment Date                             |                                      | 17-Jan-18    |            |                |
|------------------------------------------|--------------------------------------|--------------|------------|----------------|
| Collections Period ending                |                                      | 31-Dec-17    |            |                |
| TABLE 6                                  |                                      | 0,200,1      |            |                |
| Postcode Concentration (top 10 by value) | Balance                              | % of Balance | Loan Count |                |
| 2650                                     | \$9,296,313.06                       | 2.1%         | 43         | 2.49           |
| 2615                                     | \$8,095,858.62                       | 1.8%         | 31         | 1.79           |
| 2914                                     | \$8,014,301.71                       | 1.8%         | 23         | 1.39           |
| 6210                                     | \$7,339,926.88                       | 1.6%         | 36         | 2.0            |
| 2905                                     | \$7,276,873.15                       | 1.6%         | 27         | 1.59           |
| 5108                                     | \$7,203,003.75                       | 1.6%         | 40         | 2.2            |
| 2602                                     | \$6,930,881.98                       | 1.6%         | 24         | 1.39           |
| 2617                                     | \$6,234,344.93                       | 1.4%         | 20         | 1.19           |
| 5118                                     | \$5,790,493.60                       | 1.3%         | 26         | 1.49           |
| 5109                                     | \$5,690,547.79                       | 1.3%         | 29         | 1.69           |
| TABLE 7                                  |                                      |              |            |                |
| Geographic Distribution                  | Balance                              | % of Balance | Loan Count | % of Loan Cour |
| Australian Capital Territory             | \$80,781,755.51                      | 18.1%        | 292        | 16.19          |
| New South Wales                          | \$73,700,219.54                      | 16.5%        | 289        | 15.9           |
| Northern Territory                       | \$1,285,295.86                       | 0.3%         | 5          | 0.3            |
| Queensland                               | \$14,076,504.19                      | 3.2%         | 55         | 3.0            |
|                                          |                                      |              |            |                |
| South Australia Tasmania                 | \$184,593,290.49                     | 41.4%        | 840        | 46.49          |
|                                          | \$1,173,748.08                       | 0.3%         |            | 0.29           |
| Victoria                                 | \$10,818,924.33                      | 2.4%         | 39         | 2.2            |
| Western Australia                        | \$79,010,713.29                      | 17.7%        | 289        | 15.9           |
| TABLE 8                                  | \$445,440,451.29                     | 100.0%       | 1,812      | 100.0          |
| Metro/Non-Metro/Inner-City               | Balance                              | % of Balance | Loan Count | % of Loan Cou  |
| Metro                                    | \$347,860,970.90                     | 78.1%        | 1395       | 77.0           |
| Non-metro                                | \$96,618,912.03                      | 21.7%        | 413        | 22.8           |
| Inner city                               | \$960,568.36                         | 0.2%         | 410        | 0.2            |
| illilei City                             | \$445,440,451.29                     | 100.0%       | 1,812      | 100.0          |
| TABLE 9                                  | \$443,440,431.23                     | 100.078      | 1,012      | 100.0          |
| Property Type                            | Balance                              | % of Balance | Loan Count | % of Loan Cou  |
| Residential House                        | \$408,166,014.06                     | 91.6%        | 1647       | 90.9           |
| Residential Unit                         | \$37,049,859.56                      | 8.3%         | 164        | 9.1            |
| Rural                                    | \$224,577.67                         | 0.1%         | 1          | 0.19           |
| Semi-Rural                               | \$0.00                               | 0.0%         | 0          | 0.0            |
|                                          | \$445,440,451.29                     | 100.0%       | 1,812      |                |
| TABLE 10                                 |                                      |              |            |                |
| Occupancy Type                           | Balance                              | % of Balance |            | % of Loan Cou  |
| Owner Occupied                           | \$365,670,941.68                     | 82.1%        | 1469       | 81.1           |
| Investment                               | \$79,769,509.61                      | 17.9%        | 343        | 18.9           |
|                                          | \$445,440,451.29                     | 100.0%       | 1,812      | 100.0          |
| TABLE 11                                 |                                      | o/ (D.       |            | la, 11 a       |
| Employment Type Distribution             | Balance                              | % of Balance |            | % of Loan Cou  |
| Contractor                               | \$10,472,042.65                      | 2.4%         | 41         | 2.3            |
| Pay-as-you-earn employee (casual)        | \$15,972,413.69                      | 3.6%         | 74         | 4.1            |
| Pay-as-you-earn employee (full time)     | \$340,222,711.50                     | 76.4%        | 1346       | 74.3           |
| Pay-as-you-earn employee (part time)     | \$35,600,784.73                      | 8.0%         | 156        | 8.6            |
| Self employed                            | \$18,387,099.46                      | 4.1%         | 78         | 4.3            |
| No data                                  | \$24,785,399.26                      | 5.6%         | 117        | 6.5            |
| Director                                 | \$0.00                               | 0.0%         | 0          | 0.0            |
| T.D. T.O.                                | \$445,440,451.29                     | 100.0%       | 1,812      | 100.0          |
| TABLE 12<br>LMI Provider                 | Balance                              | % of Balance | Loon Count | % of Loan Cou  |
| OBE                                      | \$409,385,929.71                     | % of Balance | Loan Count | % of Loan Cou  |
| Genworth                                 |                                      | 8.1%         | 124        | 6.8            |
| Geriworth                                | \$36,054,521.58<br>\$445,440,451.29  | 100.0%       | 1,812      | 100.0          |
| TABLE 13                                 | \$445,440,451.29                     | 100.0%       | 1,012      | 100.0          |
| Arrears                                  | Balance                              | % of Balance | Loan Count | % of Loan Cou  |
| <=0 days                                 | \$436,750,149.99                     | 98.0%        | 1778       | 98.1           |
| 0 > and <= 30 days                       | \$7,783,149.17                       | 1.7%         | 30         | 1.79           |
| 30 > and <= 60 days                      | \$462,601.78                         | 0.1%         | 2          | 0.19           |
| 60 > and <= 90 days                      | \$444,550.35                         | 0.1%         | 2          | 0.1            |
| 90 > days                                | \$0.00                               | 0.0%         | 0          | 0.0            |
|                                          | \$445,440,451.29                     | 100.0%       | 1,812      | 100.0          |
| TABLE 14                                 | Ţ, 110,10 HZ0                        | .00.070      | .,072      |                |
| Interest Rate Type                       | Balance                              | % of Balance | Loan Count | % of Loan Cou  |
|                                          | 0004 000 040 40                      | 63.9%        |            | 65.1           |
| Variable                                 | \$284,620,210.40                     | 63.9%        | 1179       |                |
| Variable<br>Fixed                        | \$284,620,210.40<br>\$160,820,240.89 | 36.1%        | 633        | 34.9           |