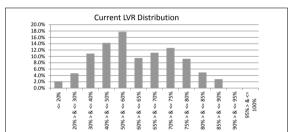

#### TABLE 1

| Current LVR     | Balance          | % of Balance | Loan Count | % of Loan Count |
|-----------------|------------------|--------------|------------|-----------------|
| <= 20%          | \$9,486,566.92   | 2.1%         | 82         | 4.5%            |
| 20% > & <= 30%  | \$20,777,757.75  | 4.7%         | 126        | 7.0%            |
| 30% > & <= 40%  | \$48,505,151.09  | 10.9%        | 249        | 13.7%           |
| 40% > & <= 50%  | \$63,471,436.15  | 14.2%        | 270        | 14.9%           |
| 50% > & <= 60%  | \$79,076,219.10  | 17.8%        | 319        | 17.6%           |
| 60% > & <= 65%  | \$42,273,543.91  | 9.5%         | 152        | 8.4%            |
| 65% > & <= 70%  | \$49,720,983.37  | 11.2%        | 183        | 10.1%           |
| 70% > & <= 75%  | \$56,352,994.72  | 12.7%        | 189        | 10.4%           |
| 75% > & <= 80%  | \$41,195,433.09  | 9.2%         | 138        | 7.6%            |
| 80% > & <= 85%  | \$22,014,113.27  | 4.9%         | 65         | 3.6%            |
| 85% > & <= 90%  | \$12,566,251.92  | 2.8%         | 39         | 2.2%            |
| 90% > & <= 95%  | \$0.00           | 0.0%         | 0          | 0.0%            |
| 95% > & <= 100% | \$0.00           | 0.0%         | 0          | 0.0%            |
|                 | \$445,440,451.29 | 100.0%       | 1,812      | 100.0%          |