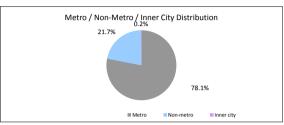

# The Barton Series 2017-1 Trust

| Payment Date                             |                                      | 17-Jan-18    |            |                |
|------------------------------------------|--------------------------------------|--------------|------------|----------------|
| Collections Period ending                |                                      | 31-Dec-17    |            |                |
| TABLE 6                                  |                                      | 0,200,1      |            |                |
| Postcode Concentration (top 10 by value) | Balance                              | % of Balance | Loan Count |                |
| 2650                                     | \$9,296,313.06                       | 2.1%         | 43         | 2.49           |
| 2615                                     | \$8,095,858.62                       | 1.8%         | 31         | 1.79           |
| 2914                                     | \$8,014,301.71                       | 1.8%         | 23         | 1.39           |
| 6210                                     | \$7,339,926.88                       | 1.6%         | 36         | 2.0            |
| 2905                                     | \$7,276,873.15                       | 1.6%         | 27         | 1.59           |
| 5108                                     | \$7,203,003.75                       | 1.6%         | 40         | 2.2            |
| 2602                                     | \$6,930,881.98                       | 1.6%         | 24         | 1.39           |
| 2617                                     | \$6,234,344.93                       | 1.4%         | 20         | 1.19           |
| 5118                                     | \$5,790,493.60                       | 1.3%         | 26         | 1.49           |
| 5109                                     | \$5,690,547.79                       | 1.3%         | 29         | 1.69           |
| TABLE 7                                  |                                      |              |            |                |
| Geographic Distribution                  | Balance                              | % of Balance | Loan Count | % of Loan Cour |
| Australian Capital Territory             | \$80,781,755.51                      | 18.1%        | 292        | 16.19          |
| New South Wales                          | \$73,700,219.54                      | 16.5%        | 289        | 15.9           |
| Northern Territory                       | \$1,285,295.86                       | 0.3%         | 5          | 0.3            |
| Queensland                               | \$14,076,504.19                      | 3.2%         | 55         | 3.0            |
|                                          |                                      |              |            |                |
| South Australia Tasmania                 | \$184,593,290.49                     | 41.4%        | 840        | 46.49          |
|                                          | \$1,173,748.08                       | 0.3%         |            | 0.29           |
| Victoria                                 | \$10,818,924.33                      | 2.4%         | 39         | 2.2            |
| Western Australia                        | \$79,010,713.29                      | 17.7%        | 289        | 15.9           |
| TABLE 8                                  | \$445,440,451.29                     | 100.0%       | 1,812      | 100.0          |
| Metro/Non-Metro/Inner-City               | Balance                              | % of Balance | Loan Count | % of Loan Cou  |
| Metro                                    | \$347,860,970.90                     | 78.1%        | 1395       | 77.0           |
| Non-metro                                | \$96,618,912.03                      | 21.7%        | 413        | 22.8           |
| Inner city                               | \$960,568.36                         | 0.2%         | 410        | 0.2            |
| illilei City                             | \$445,440,451.29                     | 100.0%       | 1,812      | 100.0          |
| TABLE 9                                  | \$443,440,431.23                     | 100.078      | 1,012      | 100.0          |
| Property Type                            | Balance                              | % of Balance | Loan Count | % of Loan Cou  |
| Residential House                        | \$408,166,014.06                     | 91.6%        | 1647       | 90.9           |
| Residential Unit                         | \$37,049,859.56                      | 8.3%         | 164        | 9.1            |
| Rural                                    | \$224,577.67                         | 0.1%         | 1          | 0.19           |
| Semi-Rural                               | \$0.00                               | 0.0%         | 0          | 0.0            |
|                                          | \$445,440,451.29                     | 100.0%       | 1,812      |                |
| TABLE 10                                 |                                      |              |            |                |
| Occupancy Type                           | Balance                              | % of Balance |            | % of Loan Cou  |
| Owner Occupied                           | \$365,670,941.68                     | 82.1%        | 1469       | 81.1           |
| Investment                               | \$79,769,509.61                      | 17.9%        | 343        | 18.9           |
|                                          | \$445,440,451.29                     | 100.0%       | 1,812      | 100.0          |
| TABLE 11                                 |                                      | o/ (D.       |            | la, 11 a       |
| Employment Type Distribution             | Balance                              | % of Balance |            | % of Loan Cou  |
| Contractor                               | \$10,472,042.65                      | 2.4%         | 41         | 2.3            |
| Pay-as-you-earn employee (casual)        | \$15,972,413.69                      | 3.6%         | 74         | 4.1            |
| Pay-as-you-earn employee (full time)     | \$340,222,711.50                     | 76.4%        | 1346       | 74.3           |
| Pay-as-you-earn employee (part time)     | \$35,600,784.73                      | 8.0%         | 156        | 8.6            |
| Self employed                            | \$18,387,099.46                      | 4.1%         | 78         | 4.3            |
| No data                                  | \$24,785,399.26                      | 5.6%         | 117        | 6.5            |
| Director                                 | \$0.00                               | 0.0%         | 0          | 0.0            |
| T.D. T.O.                                | \$445,440,451.29                     | 100.0%       | 1,812      | 100.0          |
| TABLE 12<br>LMI Provider                 | Balance                              | % of Balance | Loon Count | % of Loan Cou  |
| OBE                                      | \$409,385,929.71                     | % of Balance | Loan Count | % of Loan Cou  |
| Genworth                                 |                                      | 8.1%         | 124        | 6.8            |
| Geriworth                                | \$36,054,521.58<br>\$445,440,451.29  | 100.0%       | 1,812      | 100.0          |
| TABLE 13                                 | \$445,440,451.29                     | 100.0%       | 1,012      | 100.0          |
| Arrears                                  | Balance                              | % of Balance | Loan Count | % of Loan Cou  |
| <=0 days                                 | \$436,750,149.99                     | 98.0%        | 1778       | 98.1           |
| 0 > and <= 30 days                       | \$7,783,149.17                       | 1.7%         | 30         | 1.79           |
| 30 > and <= 60 days                      | \$462,601.78                         | 0.1%         | 2          | 0.19           |
| 60 > and <= 90 days                      | \$444,550.35                         | 0.1%         | 2          | 0.1            |
| 90 > days                                | \$0.00                               | 0.0%         | 0          | 0.0            |
|                                          | \$445,440,451.29                     | 100.0%       | 1,812      | 100.0          |
| TABLE 14                                 | Ţ, 110,10 HZ0                        | .00.070      | .,072      |                |
| Interest Rate Type                       | Balance                              | % of Balance | Loan Count | % of Loan Cou  |
|                                          | 0004 000 040 40                      | 63.9%        |            | 65.1           |
| Variable                                 | \$284,620,210.40                     | 63.9%        | 1179       |                |
| Variable<br>Fixed                        | \$284,620,210.40<br>\$160,820,240.89 | 36.1%        | 633        | 34.9           |