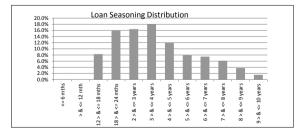

## TABLE 5

| Loan Seasoning    | Balance          | % of Balance | Loan Count | % of Loan Count |
|-------------------|------------------|--------------|------------|-----------------|
| <= 6 mths         | \$0.00           | 0.0%         | 0          | 0.0%            |
| > & <= 12 mth     | \$0.00           | 0.0%         | 0          | 0.0%            |
| 12 > & <= 18 mths | \$36,886,873.63  | 8.3%         | 131        | 7.2%            |
| 18 > & <= 24 mths | \$71,154,245.37  | 16.0%        | 248        | 13.7%           |
| 2 > & <= 3 years  | \$73,151,621.89  | 16.4%        | 293        | 16.2%           |
| 3 > & <= 4 years  | \$80,496,031.95  | 18.1%        | 336        | 18.5%           |
| 4 > & <= 5 years  | \$53,090,966.72  | 11.9%        | 207        | 11.4%           |
| 5 > & <= 6 years  | \$35,368,095.14  | 7.9%         | 148        | 8.2%            |
| 6 > & <= 7 years  | \$33,315,111.25  | 7.5%         | 142        | 7.8%            |
| 7 > & <= 8 years  | \$27,205,608.46  | 6.1%         | 120        | 6.6%            |
| 8 > & <= 9 years  | \$16,772,105.52  | 3.8%         | 84         | 4.6%            |
| 9 > & <= 10 years | \$6,823,150.46   | 1.5%         | 34         | 1.9%            |
| > 10 years        | \$11,176,640.90  | 2.5%         | 69         | 3.8%            |
|                   | \$445,440,451.29 | 100.0%       | 1,812      | 100.0%          |