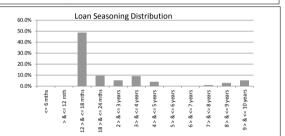

## TABLE 5

| Loan Seasoning    | Balance          | % of Balance | Loan Count | % of Loan Count |
|-------------------|------------------|--------------|------------|-----------------|
| <= 6 mths         | \$0.00           | 0.0%         | 0          | 0.0%            |
| > & <= 12 mth     | \$0.00           | 0.0%         | 0          | 0.0%            |
| 12 > & <= 18 mths | \$36,886,873.63  | 8.3%         | 131        | 7.2%            |
| 18 > & <= 24 mths | \$71,154,245.37  | 16.0%        | 248        | 13.7%           |
| 2 > & <= 3 years  | \$73,151,621.89  | 16.4%        | 293        | 16.2%           |
| 3 > & <= 4 years  | \$80,496,031.95  | 18.1%        | 336        | 18.5%           |
| 4 > & <= 5 years  | \$53,090,966.72  | 11.9%        | 207        | 11.4%           |
| 5 > & <= 6 years  | \$35,368,095.14  | 7.9%         | 148        | 8.2%            |
| 6 > & <= 7 years  | \$33,315,111.25  | 7.5%         | 142        | 7.8%            |
| 7 > & <= 8 years  | \$27,205,608.46  | 6.1%         | 120        | 6.6%            |
| 8 > & <= 9 years  | \$16,772,105.52  | 3.8%         | 84         | 4.6%            |
| 9 > & <= 10 years | \$6,823,150.46   | 1.5%         | 34         | 1.9%            |
| > 10 years        | \$11,176,640.90  | 2.5%         | 69         | 3.8%            |
|                   | \$445,440,451.29 | 100.0%       | 1,812      | 100.0%          |