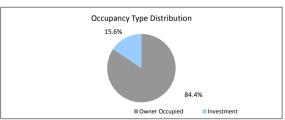

# The Barton Series 2017-1 Trust

| Payment Date                             |                                      | 17-Jan-18    |            |                |
|------------------------------------------|--------------------------------------|--------------|------------|----------------|
| Collections Period ending                |                                      | 31-Dec-17    |            |                |
| TABLE 6                                  |                                      | 0,200,1      |            |                |
| Postcode Concentration (top 10 by value) | Balance                              | % of Balance | Loan Count |                |
| 2650                                     | \$9,296,313.06                       | 2.1%         | 43         | 2.49           |
| 2615                                     | \$8,095,858.62                       | 1.8%         | 31         | 1.79           |
| 2914                                     | \$8,014,301.71                       | 1.8%         | 23         | 1.39           |
| 6210                                     | \$7,339,926.88                       | 1.6%         | 36         | 2.0            |
| 2905                                     | \$7,276,873.15                       | 1.6%         | 27         | 1.59           |
| 5108                                     | \$7,203,003.75                       | 1.6%         | 40         | 2.2            |
| 2602                                     | \$6,930,881.98                       | 1.6%         | 24         | 1.39           |
| 2617                                     | \$6,234,344.93                       | 1.4%         | 20         | 1.19           |
| 5118                                     | \$5,790,493.60                       | 1.3%         | 26         | 1.49           |
| 5109                                     | \$5,690,547.79                       | 1.3%         | 29         | 1.69           |
| TABLE 7                                  |                                      |              |            |                |
| Geographic Distribution                  | Balance                              | % of Balance | Loan Count | % of Loan Cour |
| Australian Capital Territory             | \$80,781,755.51                      | 18.1%        | 292        | 16.19          |
| New South Wales                          | \$73,700,219.54                      | 16.5%        | 289        | 15.9           |
| Northern Territory                       | \$1,285,295.86                       | 0.3%         | 5          | 0.3            |
| Queensland                               | \$14,076,504.19                      | 3.2%         | 55         | 3.0            |
|                                          |                                      |              |            |                |
| South Australia Tasmania                 | \$184,593,290.49                     | 41.4%        | 840        | 46.49          |
|                                          | \$1,173,748.08                       | 0.3%         |            | 0.29           |
| Victoria                                 | \$10,818,924.33                      | 2.4%         | 39         | 2.2            |
| Western Australia                        | \$79,010,713.29                      | 17.7%        | 289        | 15.9           |
| TABLE 8                                  | \$445,440,451.29                     | 100.0%       | 1,812      | 100.0          |
| Metro/Non-Metro/Inner-City               | Balance                              | % of Balance | Loan Count | % of Loan Cou  |
| Metro                                    | \$347,860,970.90                     | 78.1%        | 1395       | 77.0           |
| Non-metro                                | \$96,618,912.03                      | 21.7%        | 413        | 22.8           |
| Inner city                               | \$960,568.36                         | 0.2%         | 410        | 0.2            |
| illilei City                             | \$445,440,451.29                     | 100.0%       | 1,812      | 100.0          |
| TABLE 9                                  | \$443,440,431.23                     | 100.078      | 1,012      | 100.0          |
| Property Type                            | Balance                              | % of Balance | Loan Count | % of Loan Cou  |
| Residential House                        | \$408,166,014.06                     | 91.6%        | 1647       | 90.9           |
| Residential Unit                         | \$37,049,859.56                      | 8.3%         | 164        | 9.1            |
| Rural                                    | \$224,577.67                         | 0.1%         | 1          | 0.19           |
| Semi-Rural                               | \$0.00                               | 0.0%         | 0          | 0.0            |
|                                          | \$445,440,451.29                     | 100.0%       | 1,812      |                |
| TABLE 10                                 |                                      |              |            |                |
| Occupancy Type                           | Balance                              | % of Balance |            | % of Loan Cou  |
| Owner Occupied                           | \$365,670,941.68                     | 82.1%        | 1469       | 81.1           |
| Investment                               | \$79,769,509.61                      | 17.9%        | 343        | 18.9           |
|                                          | \$445,440,451.29                     | 100.0%       | 1,812      | 100.0          |
| TABLE 11                                 |                                      | o/ (D.       |            | la, 11 a       |
| Employment Type Distribution             | Balance                              | % of Balance |            | % of Loan Cou  |
| Contractor                               | \$10,472,042.65                      | 2.4%         | 41         | 2.3            |
| Pay-as-you-earn employee (casual)        | \$15,972,413.69                      | 3.6%         | 74         | 4.1            |
| Pay-as-you-earn employee (full time)     | \$340,222,711.50                     | 76.4%        | 1346       | 74.3           |
| Pay-as-you-earn employee (part time)     | \$35,600,784.73                      | 8.0%         | 156        | 8.6            |
| Self employed                            | \$18,387,099.46                      | 4.1%         | 78         | 4.3            |
| No data                                  | \$24,785,399.26                      | 5.6%         | 117        | 6.5            |
| Director                                 | \$0.00                               | 0.0%         | 0          | 0.0            |
| T.D. T.O.                                | \$445,440,451.29                     | 100.0%       | 1,812      | 100.0          |
| TABLE 12<br>LMI Provider                 | Balance                              | % of Balance | Loon Count | % of Loan Cou  |
| OBE                                      | \$409,385,929.71                     | % of Balance | Loan Count | % of Loan Cou  |
| Genworth                                 |                                      | 8.1%         | 124        | 6.8            |
| Geriworth                                | \$36,054,521.58<br>\$445,440,451.29  | 100.0%       | 1,812      | 100.0          |
| TABLE 13                                 | \$445,440,451.29                     | 100.0%       | 1,012      | 100.0          |
| Arrears                                  | Balance                              | % of Balance | Loan Count | % of Loan Cou  |
| <=0 days                                 | \$436,750,149.99                     | 98.0%        | 1778       | 98.1           |
| 0 > and <= 30 days                       | \$7,783,149.17                       | 1.7%         | 30         | 1.79           |
| 30 > and <= 60 days                      | \$462,601.78                         | 0.1%         | 2          | 0.19           |
| 60 > and <= 90 days                      | \$444,550.35                         | 0.1%         | 2          | 0.1            |
| 90 > days                                | \$0.00                               | 0.0%         | 0          | 0.0            |
|                                          | \$445,440,451.29                     | 100.0%       | 1,812      | 100.0          |
| TABLE 14                                 | Ţ, 110,10 HZ0                        | .00.070      | .,072      |                |
| Interest Rate Type                       | Balance                              | % of Balance | Loan Count | % of Loan Cou  |
|                                          | 0004 000 040 40                      | 63.9%        |            | 65.1           |
| Variable                                 | \$284,620,210.40                     | 63.9%        | 1179       |                |
| Variable<br>Fixed                        | \$284,620,210.40<br>\$160,820,240.89 | 36.1%        | 633        | 34.9           |