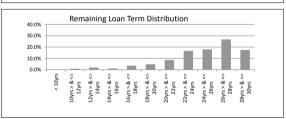

|                         | \$445,440,451.29 | 100.0%       | 1,812      | 100.0%          |
|-------------------------|------------------|--------------|------------|-----------------|
| TABLE 3                 |                  |              |            |                 |
| Remaining Loan Term     | Balance          | % of Balance | Loan Count | % of Loan Count |
| < 10 years              | \$1,610,522.04   | 0.4%         | 13         | 0.7%            |
| 10 year > & <= 12 years | \$3,796,755.07   | 0.9%         | 21         | 1.2%            |
| 12 year > & <= 14 years | \$8,429,478.23   | 1.9%         | 44         | 2.4%            |
| 14 year > & <= 16 years | \$4,998,929.57   | 1.1%         | 32         | 1.8%            |
| 16 year > & <= 18 years | \$16,223,986.43  | 3.6%         | 87         | 4.8%            |
| 18 year > & <= 20 years | \$21,454,449.16  | 4.8%         | 105        | 5.8%            |
| 20 year > & <= 22 years | \$38,099,982.28  | 8.6%         | 185        | 10.2%           |
| 22 year > & <= 24 years | \$73,935,021.51  | 16.6%        | 316        | 17.4%           |
| 24 year > & <= 26 years | \$80,028,169.43  | 18.0%        | 306        | 16.9%           |
| 26 year > & <= 28 years | \$119,318,489.34 | 26.8%        | 449        | 24.8%           |
| 28 year > & <= 30 years | \$77,544,668.23  | 17.4%        | 254        | 14.0%           |
| •                       | \$445,440,451.29 | 100.0%       | 1,812      | 100.0%          |
|                         |                  |              |            |                 |