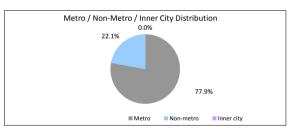

# The Barton Series 2017-1 Trust

| Payment Date                             |                                      | 17-Jan-18    |            |                |
|------------------------------------------|--------------------------------------|--------------|------------|----------------|
| Collections Period ending                |                                      | 31-Dec-17    |            |                |
| TABLE 6                                  |                                      | 0,200,1      |            |                |
| Postcode Concentration (top 10 by value) | Balance                              | % of Balance | Loan Count |                |
| 2650                                     | \$9,296,313.06                       | 2.1%         | 43         | 2.49           |
| 2615                                     | \$8,095,858.62                       | 1.8%         | 31         | 1.79           |
| 2914                                     | \$8,014,301.71                       | 1.8%         | 23         | 1.39           |
| 6210                                     | \$7,339,926.88                       | 1.6%         | 36         | 2.0            |
| 2905                                     | \$7,276,873.15                       | 1.6%         | 27         | 1.59           |
| 5108                                     | \$7,203,003.75                       | 1.6%         | 40         | 2.2            |
| 2602                                     | \$6,930,881.98                       | 1.6%         | 24         | 1.39           |
| 2617                                     | \$6,234,344.93                       | 1.4%         | 20         | 1.19           |
| 5118                                     | \$5,790,493.60                       | 1.3%         | 26         | 1.49           |
| 5109                                     | \$5,690,547.79                       | 1.3%         | 29         | 1.69           |
| TABLE 7                                  |                                      |              |            |                |
| Geographic Distribution                  | Balance                              | % of Balance | Loan Count | % of Loan Cour |
| Australian Capital Territory             | \$80,781,755.51                      | 18.1%        | 292        | 16.19          |
| New South Wales                          | \$73,700,219.54                      | 16.5%        | 289        | 15.9           |
| Northern Territory                       | \$1,285,295.86                       | 0.3%         | 5          | 0.3            |
| Queensland                               | \$14,076,504.19                      | 3.2%         | 55         | 3.0            |
|                                          |                                      |              |            |                |
| South Australia Tasmania                 | \$184,593,290.49                     | 41.4%        | 840        | 46.49          |
|                                          | \$1,173,748.08                       | 0.3%         |            | 0.29           |
| Victoria                                 | \$10,818,924.33                      | 2.4%         | 39         | 2.2            |
| Western Australia                        | \$79,010,713.29                      | 17.7%        | 289        | 15.9           |
| TABLE 8                                  | \$445,440,451.29                     | 100.0%       | 1,812      | 100.0          |
| Metro/Non-Metro/Inner-City               | Balance                              | % of Balance | Loan Count | % of Loan Cou  |
| Metro                                    | \$347,860,970.90                     | 78.1%        | 1395       | 77.0           |
| Non-metro                                | \$96,618,912.03                      | 21.7%        | 413        | 22.8           |
| Inner city                               | \$960,568.36                         | 0.2%         | 410        | 0.2            |
| illilei City                             | \$445,440,451.29                     | 100.0%       | 1,812      | 100.0          |
| TABLE 9                                  | \$443,440,431.23                     | 100.078      | 1,012      | 100.0          |
| Property Type                            | Balance                              | % of Balance | Loan Count | % of Loan Cou  |
| Residential House                        | \$408,166,014.06                     | 91.6%        | 1647       | 90.9           |
| Residential Unit                         | \$37,049,859.56                      | 8.3%         | 164        | 9.1            |
| Rural                                    | \$224,577.67                         | 0.1%         | 1          | 0.19           |
| Semi-Rural                               | \$0.00                               | 0.0%         | 0          | 0.0            |
|                                          | \$445,440,451.29                     | 100.0%       | 1,812      |                |
| TABLE 10                                 |                                      |              |            |                |
| Occupancy Type                           | Balance                              | % of Balance |            | % of Loan Cou  |
| Owner Occupied                           | \$365,670,941.68                     | 82.1%        | 1469       | 81.1           |
| Investment                               | \$79,769,509.61                      | 17.9%        | 343        | 18.9           |
|                                          | \$445,440,451.29                     | 100.0%       | 1,812      | 100.0          |
| TABLE 11                                 |                                      | o/ (D.       |            | la, 11 a       |
| Employment Type Distribution             | Balance                              | % of Balance |            | % of Loan Cou  |
| Contractor                               | \$10,472,042.65                      | 2.4%         | 41         | 2.3            |
| Pay-as-you-earn employee (casual)        | \$15,972,413.69                      | 3.6%         | 74         | 4.1            |
| Pay-as-you-earn employee (full time)     | \$340,222,711.50                     | 76.4%        | 1346       | 74.3           |
| Pay-as-you-earn employee (part time)     | \$35,600,784.73                      | 8.0%         | 156        | 8.6            |
| Self employed                            | \$18,387,099.46                      | 4.1%         | 78         | 4.3            |
| No data                                  | \$24,785,399.26                      | 5.6%         | 117        | 6.5            |
| Director                                 | \$0.00                               | 0.0%         | 0          | 0.0            |
| T.D. T.O.                                | \$445,440,451.29                     | 100.0%       | 1,812      | 100.0          |
| TABLE 12<br>LMI Provider                 | Balance                              | % of Balance | Loon Count | % of Loan Cou  |
| OBE                                      | \$409,385,929.71                     | % of Balance | Loan Count | % of Loan Cou  |
| Genworth                                 |                                      | 8.1%         | 124        | 6.8            |
| Geriworth                                | \$36,054,521.58<br>\$445,440,451.29  | 100.0%       | 1,812      | 100.0          |
| TABLE 13                                 | \$445,440,451.29                     | 100.0%       | 1,012      | 100.0          |
| Arrears                                  | Balance                              | % of Balance | Loan Count | % of Loan Cou  |
| <=0 days                                 | \$436,750,149.99                     | 98.0%        | 1778       | 98.1           |
| 0 > and <= 30 days                       | \$7,783,149.17                       | 1.7%         | 30         | 1.79           |
| 30 > and <= 60 days                      | \$462,601.78                         | 0.1%         | 2          | 0.19           |
| 60 > and <= 90 days                      | \$444,550.35                         | 0.1%         | 2          | 0.1            |
| 90 > days                                | \$0.00                               | 0.0%         | 0          | 0.0            |
|                                          | \$445,440,451.29                     | 100.0%       | 1,812      | 100.0          |
| TABLE 14                                 | Ţ, 110,10 HZ0                        | .00.070      | .,072      |                |
| Interest Rate Type                       | Balance                              | % of Balance | Loan Count | % of Loan Cou  |
|                                          | 0004 000 040 40                      | 63.9%        |            | 65.1           |
| Variable                                 | \$284,620,210.40                     | 63.9%        | 1179       |                |
| Variable<br>Fixed                        | \$284,620,210.40<br>\$160,820,240.89 | 36.1%        | 633        | 34.9           |