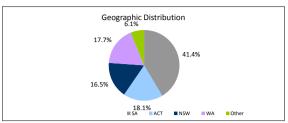

# The Barton Series 2017-1 Trust

| Payment Date                             |                                      | 17-Jan-18    |            |                |
|------------------------------------------|--------------------------------------|--------------|------------|----------------|
| Collections Period ending                |                                      | 31-Dec-17    |            |                |
| TABLE 6                                  |                                      | 0,200,1      |            |                |
| Postcode Concentration (top 10 by value) | Balance                              | % of Balance | Loan Count |                |
| 2650                                     | \$9,296,313.06                       | 2.1%         | 43         | 2.49           |
| 2615                                     | \$8,095,858.62                       | 1.8%         | 31         | 1.79           |
| 2914                                     | \$8,014,301.71                       | 1.8%         | 23         | 1.39           |
| 6210                                     | \$7,339,926.88                       | 1.6%         | 36         | 2.0            |
| 2905                                     | \$7,276,873.15                       | 1.6%         | 27         | 1.59           |
| 5108                                     | \$7,203,003.75                       | 1.6%         | 40         | 2.2            |
| 2602                                     | \$6,930,881.98                       | 1.6%         | 24         | 1.39           |
| 2617                                     | \$6,234,344.93                       | 1.4%         | 20         | 1.19           |
| 5118                                     | \$5,790,493.60                       | 1.3%         | 26         | 1.49           |
| 5109                                     | \$5,690,547.79                       | 1.3%         | 29         | 1.69           |
| TABLE 7                                  |                                      |              |            |                |
| Geographic Distribution                  | Balance                              | % of Balance | Loan Count | % of Loan Cour |
| Australian Capital Territory             | \$80,781,755.51                      | 18.1%        | 292        | 16.19          |
| New South Wales                          | \$73,700,219.54                      | 16.5%        | 289        | 15.9           |
| Northern Territory                       | \$1,285,295.86                       | 0.3%         | 5          | 0.3            |
| Queensland                               | \$14,076,504.19                      | 3.2%         | 55         | 3.0            |
|                                          |                                      |              |            |                |
| South Australia Tasmania                 | \$184,593,290.49                     | 41.4%        | 840        | 46.49          |
|                                          | \$1,173,748.08                       | 0.3%         |            | 0.29           |
| Victoria                                 | \$10,818,924.33                      | 2.4%         | 39         | 2.2            |
| Western Australia                        | \$79,010,713.29                      | 17.7%        | 289        | 15.9           |
| TABLE 8                                  | \$445,440,451.29                     | 100.0%       | 1,812      | 100.0          |
| Metro/Non-Metro/Inner-City               | Balance                              | % of Balance | Loan Count | % of Loan Cou  |
| Metro                                    | \$347,860,970.90                     | 78.1%        | 1395       | 77.0           |
| Non-metro                                | \$96,618,912.03                      | 21.7%        | 413        | 22.8           |
| Inner city                               | \$960,568.36                         | 0.2%         | 410        | 0.2            |
| illilei City                             | \$445,440,451.29                     | 100.0%       | 1,812      | 100.0          |
| TABLE 9                                  | \$443,440,431.23                     | 100.078      | 1,012      | 100.0          |
| Property Type                            | Balance                              | % of Balance | Loan Count | % of Loan Cou  |
| Residential House                        | \$408,166,014.06                     | 91.6%        | 1647       | 90.9           |
| Residential Unit                         | \$37,049,859.56                      | 8.3%         | 164        | 9.1            |
| Rural                                    | \$224,577.67                         | 0.1%         | 1          | 0.19           |
| Semi-Rural                               | \$0.00                               | 0.0%         | 0          | 0.0            |
|                                          | \$445,440,451.29                     | 100.0%       | 1,812      |                |
| TABLE 10                                 |                                      |              |            |                |
| Occupancy Type                           | Balance                              | % of Balance |            | % of Loan Cou  |
| Owner Occupied                           | \$365,670,941.68                     | 82.1%        | 1469       | 81.1           |
| Investment                               | \$79,769,509.61                      | 17.9%        | 343        | 18.9           |
|                                          | \$445,440,451.29                     | 100.0%       | 1,812      | 100.0          |
| TABLE 11                                 |                                      | o/ (D.       |            | la, 11 a       |
| Employment Type Distribution             | Balance                              | % of Balance |            | % of Loan Cou  |
| Contractor                               | \$10,472,042.65                      | 2.4%         | 41         | 2.3            |
| Pay-as-you-earn employee (casual)        | \$15,972,413.69                      | 3.6%         | 74         | 4.1            |
| Pay-as-you-earn employee (full time)     | \$340,222,711.50                     | 76.4%        | 1346       | 74.3           |
| Pay-as-you-earn employee (part time)     | \$35,600,784.73                      | 8.0%         | 156        | 8.6            |
| Self employed                            | \$18,387,099.46                      | 4.1%         | 78         | 4.3            |
| No data                                  | \$24,785,399.26                      | 5.6%         | 117        | 6.5            |
| Director                                 | \$0.00                               | 0.0%         | 0          | 0.0            |
| T.D. T.O.                                | \$445,440,451.29                     | 100.0%       | 1,812      | 100.0          |
| TABLE 12<br>LMI Provider                 | Balance                              | % of Balance | Loon Count | % of Loan Cou  |
| OBE                                      | \$409,385,929.71                     | % of Balance | Loan Count | % of Loan Cou  |
| Genworth                                 |                                      | 8.1%         | 124        | 6.8            |
| Geriworth                                | \$36,054,521.58<br>\$445,440,451.29  | 100.0%       | 1,812      | 100.0          |
| TABLE 13                                 | \$445,440,451.29                     | 100.0%       | 1,012      | 100.0          |
| Arrears                                  | Balance                              | % of Balance | Loan Count | % of Loan Cou  |
| <=0 days                                 | \$436,750,149.99                     | 98.0%        | 1778       | 98.1           |
| 0 > and <= 30 days                       | \$7,783,149.17                       | 1.7%         | 30         | 1.79           |
| 30 > and <= 60 days                      | \$462,601.78                         | 0.1%         | 2          | 0.19           |
| 60 > and <= 90 days                      | \$444,550.35                         | 0.1%         | 2          | 0.1            |
| 90 > days                                | \$0.00                               | 0.0%         | 0          | 0.0            |
|                                          | \$445,440,451.29                     | 100.0%       | 1,812      | 100.0          |
| TABLE 14                                 | Ţ, 110,10 HZ0                        | .00.070      | .,072      |                |
| Interest Rate Type                       | Balance                              | % of Balance | Loan Count | % of Loan Cou  |
|                                          | 0004 000 040 40                      | 63.9%        |            | 65.1           |
| Variable                                 | \$284,620,210.40                     | 63.9%        | 1179       |                |
| Variable<br>Fixed                        | \$284,620,210.40<br>\$160,820,240.89 | 36.1%        | 633        | 34.9           |