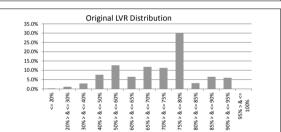

#### TABLE 2 \$1,245,215.38 \$5,099,603.24 \$13,047,797.60 % of Balance 0.3% 1.1% 2.9% Loan Count % of Loan Count 8 0.4% 30 1.7% 83 4.6% Original LVR <= 20% 25% > & <= 30% 30% > & <= 40% 30% > 8 <= 40% 40% > 8 <= 50% 50% > 8 <= 60% 60% > 8 <= 65% 65% > 8 <= 75% 75% > 8 <= 80% 80% > 8 <= 85% 85% > 8 <= 90% 90% > 8 <= 95% 400% > 8 <= 85% 85% > 8 <= 90% 90% > 8 <= 95% 85% > 8 <= 95% 85% > 8 <= 95% 85% > 8 <= 95% 85% > 8 <= 95% 85% > 8 <= 95% 85% > 8 <= 95% 85% > 8 <= 95% 85% > 8 <= 95% 85% > 8 <= 95% 85% > 8 <= 95% 85% > 8 <= 95% 85% > 8 <= 95% 85% > 8 <= 95% 85% > 8 <= 95% 85% > 8 <= 95% 85% > 8 <= 95% 85% > 8 <= 85% 85% > 8 <= 95% 85% > 8 <= 85% 85% > 8 <= 95% 85% > 8 <= 85% 85% > 8 <= 95% 85% > 8 <= 85% 85% > 8 <= 95% 85% > 8 <= 85% 85% > 8 <= 85% 85% > 8 <= 85% 85% > 8 <= 85% 85% > 8 <= 85% 85% > 8 <= 85% 85% > 8 <= 85% 85% > 8 <= 85% 85% > 8 <= 85% 85% > 8 <= 85% 85% > 8 <= 85% 85% > 8 <= 85% 85% > 8 <= 85% 85% > 8 <= 85% 85% > 8 <= 85% 85% > 8 <= 85% 85% > 8 <= 85% 85% > 8 <= 85% 85% > 8 <= 85% 85% > 8 <= 85% 85% > 8 <= 85% 85% > 8 <= 85% 85% > 8 <= 85% 85% > 8 <= 85% 85% > 8 <= 85% 85% > 8 <= 85% 85% > 8 <= 85% 85% > 8 <= 85% 85% > 8 <= 85% 85% > 8 <= 85% 85% > 8 <= 85% 85% > 8 <= 85% 85% > 8 <= 85% 85% > 8 <= 85% 85% > 8 <= 85% 85% > 8 <= 85% 85% > 8 <= 85% 85% > 8 <= 85% 85% > 8 <= 85% 85% > 8 <= 85% 85% > 8 <= 85% 85% > 8 <= 85% 85% > 8 <= 85% 85% > 8 <= 85% 85% > 8 <= 85% 85% > 8 <= 85% 85% > 8 <= 85% 85% > 8 <= 85% 85% > 8 <= 85% 85% > 8 <= 85% 85% > 8 <= 85% 85% > 8 <= 85% 85% > 8 <= 85% 85% > 8 <= 85% 85% > 8 <= 85% 85% > 8 <= 85% 85% > 8 <= 85% 85% > 8 <= 85% 85% > 8 <= 85% 85% > 8 <= 85% 85% > 8 <= 85% 85% > 8 <= 85% 85% > 8 <= 85% 85% > 8 <= 85% 85% > 8 <= 85% 85% > 8 <= 85% 85% > 8 <= 85% 85% > 8 <= 85% 85% > 8 <= 85% 85% > 8 <= 85% 85% > 8 <= 85% 85% > 8 <= 85% 85% > 8 <= 85% 85% > 8 <= 85% 85% > 8 <= 85% 85% > 8 <= 85% 85% > 8 <= 85% 85% > 8 <= 85% 85% > 8 <= 85% 85% > 8 <= 85% 85% > 8 <= 85% 85% > 8 <= 85% 85% > 8 <= 85% 85% > 8 <= 85% 85% > 8 <= 85% 85% > 8 <= 85% 85% > 8 <= 85% 85% > 8 <= 85% 85% > 8 <= 85% 85% > 8 <= 85% 85% > 8 <= 85% 85% > 8 <= 85 \$34,001,508.01 \$56,439,596.03 \$29,039,822.70 \$52,727,773.94 7.6% 12.7% 6.5% 11.8% 9.7% 13.7% 7.1% 11.0% 10.8% \$52,727,773.94 \$50,234,025.02 \$134,082,895.39 \$13,873,289.73 \$29,032,224.54 \$26,616,699.71 30.1% 3.1% 6.5% 28.0% 2.5% 5.2% 5.2% 95% > & <= 100% 0.0%