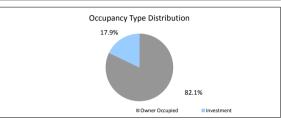

# The Barton Series 2017-1 Trust

| Payment Date                             |                                      | 17-Jan-18    |            |                |
|------------------------------------------|--------------------------------------|--------------|------------|----------------|
| Collections Period ending                |                                      | 31-Dec-17    |            |                |
| TABLE 6                                  |                                      | 0,200,1      |            |                |
| Postcode Concentration (top 10 by value) | Balance                              | % of Balance | Loan Count |                |
| 2650                                     | \$9,296,313.06                       | 2.1%         | 43         | 2.49           |
| 2615                                     | \$8,095,858.62                       | 1.8%         | 31         | 1.79           |
| 2914                                     | \$8,014,301.71                       | 1.8%         | 23         | 1.39           |
| 6210                                     | \$7,339,926.88                       | 1.6%         | 36         | 2.0            |
| 2905                                     | \$7,276,873.15                       | 1.6%         | 27         | 1.59           |
| 5108                                     | \$7,203,003.75                       | 1.6%         | 40         | 2.2            |
| 2602                                     | \$6,930,881.98                       | 1.6%         | 24         | 1.39           |
| 2617                                     | \$6,234,344.93                       | 1.4%         | 20         | 1.19           |
| 5118                                     | \$5,790,493.60                       | 1.3%         | 26         | 1.49           |
| 5109                                     | \$5,690,547.79                       | 1.3%         | 29         | 1.69           |
| TABLE 7                                  |                                      |              |            |                |
| Geographic Distribution                  | Balance                              | % of Balance | Loan Count | % of Loan Cour |
| Australian Capital Territory             | \$80,781,755.51                      | 18.1%        | 292        | 16.19          |
| New South Wales                          | \$73,700,219.54                      | 16.5%        | 289        | 15.9           |
| Northern Territory                       | \$1,285,295.86                       | 0.3%         | 5          | 0.3            |
| Queensland                               | \$14,076,504.19                      | 3.2%         | 55         | 3.0            |
|                                          |                                      |              |            |                |
| South Australia Tasmania                 | \$184,593,290.49                     | 41.4%        | 840        | 46.49          |
|                                          | \$1,173,748.08                       | 0.3%         |            | 0.29           |
| Victoria                                 | \$10,818,924.33                      | 2.4%         | 39         | 2.2            |
| Western Australia                        | \$79,010,713.29                      | 17.7%        | 289        | 15.9           |
| TABLE 8                                  | \$445,440,451.29                     | 100.0%       | 1,812      | 100.0          |
| Metro/Non-Metro/Inner-City               | Balance                              | % of Balance | Loan Count | % of Loan Cou  |
| Metro                                    | \$347,860,970.90                     | 78.1%        | 1395       | 77.0           |
| Non-metro                                | \$96,618,912.03                      | 21.7%        | 413        | 22.8           |
| Inner city                               | \$960,568.36                         | 0.2%         | 410        | 0.2            |
| illilei City                             | \$445,440,451.29                     | 100.0%       | 1,812      | 100.0          |
| TABLE 9                                  | \$443,440,431.23                     | 100.078      | 1,012      | 100.0          |
| Property Type                            | Balance                              | % of Balance | Loan Count | % of Loan Cou  |
| Residential House                        | \$408,166,014.06                     | 91.6%        | 1647       | 90.9           |
| Residential Unit                         | \$37,049,859.56                      | 8.3%         | 164        | 9.1            |
| Rural                                    | \$224,577.67                         | 0.1%         | 1          | 0.19           |
| Semi-Rural                               | \$0.00                               | 0.0%         | 0          | 0.0            |
|                                          | \$445,440,451.29                     | 100.0%       | 1,812      |                |
| TABLE 10                                 |                                      |              |            |                |
| Occupancy Type                           | Balance                              | % of Balance |            | % of Loan Cou  |
| Owner Occupied                           | \$365,670,941.68                     | 82.1%        | 1469       | 81.1           |
| Investment                               | \$79,769,509.61                      | 17.9%        | 343        | 18.9           |
|                                          | \$445,440,451.29                     | 100.0%       | 1,812      | 100.0          |
| TABLE 11                                 |                                      | o/ (D.       |            | la, 11 a       |
| Employment Type Distribution             | Balance                              | % of Balance |            | % of Loan Cou  |
| Contractor                               | \$10,472,042.65                      | 2.4%         | 41         | 2.3            |
| Pay-as-you-earn employee (casual)        | \$15,972,413.69                      | 3.6%         | 74         | 4.1            |
| Pay-as-you-earn employee (full time)     | \$340,222,711.50                     | 76.4%        | 1346       | 74.3           |
| Pay-as-you-earn employee (part time)     | \$35,600,784.73                      | 8.0%         | 156        | 8.6            |
| Self employed                            | \$18,387,099.46                      | 4.1%         | 78         | 4.3            |
| No data                                  | \$24,785,399.26                      | 5.6%         | 117        | 6.5            |
| Director                                 | \$0.00                               | 0.0%         | 0          | 0.0            |
| T.D. T.O.                                | \$445,440,451.29                     | 100.0%       | 1,812      | 100.0          |
| TABLE 12<br>LMI Provider                 | Balance                              | % of Balance | Loon Count | % of Loan Cou  |
| OBE                                      | \$409,385,929.71                     | % of Balance | Loan Count | % of Loan Cou  |
| Genworth                                 |                                      | 8.1%         | 124        | 6.8            |
| Geriworth                                | \$36,054,521.58<br>\$445,440,451.29  | 100.0%       | 1,812      | 100.0          |
| TABLE 13                                 | \$445,440,451.29                     | 100.0%       | 1,012      | 100.0          |
| Arrears                                  | Balance                              | % of Balance | Loan Count | % of Loan Cou  |
| <=0 days                                 | \$436,750,149.99                     | 98.0%        | 1778       | 98.1           |
| 0 > and <= 30 days                       | \$7,783,149.17                       | 1.7%         | 30         | 1.79           |
| 30 > and <= 60 days                      | \$462,601.78                         | 0.1%         | 2          | 0.19           |
| 60 > and <= 90 days                      | \$444,550.35                         | 0.1%         | 2          | 0.1            |
| 90 > days                                | \$0.00                               | 0.0%         | 0          | 0.0            |
|                                          | \$445,440,451.29                     | 100.0%       | 1,812      | 100.0          |
| TABLE 14                                 | Ţ, 110,10 HZ0                        | .00.070      | .,072      |                |
| Interest Rate Type                       | Balance                              | % of Balance | Loan Count | % of Loan Cou  |
|                                          | 0004 000 040 40                      | 63.9%        |            | 65.1           |
| Variable                                 | \$284,620,210.40                     | 63.9%        | 1179       |                |
| Variable<br>Fixed                        | \$284,620,210.40<br>\$160,820,240.89 | 36.1%        | 633        | 34.9           |