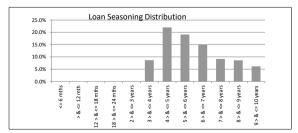

| Loan Seasoning    | Balance          | % of Balance | Loan Count | % of Loan Count |
|-------------------|------------------|--------------|------------|-----------------|
| <= 6 mths         | \$0.00           | 0.0%         | 0          | 0.0%            |
| > & <= 12 mth     | \$0.00           | 0.0%         | 0          | 0.0%            |
| 12 > & <= 18 mths | \$0.00           | 0.0%         | 0          | 0.0%            |
| 18 > & <= 24 mths | \$0.00           | 0.0%         | 0          | 0.0%            |
| 2 > & <= 3 years  | \$0.00           | 0.0%         | 0          | 0.0%            |
| 3 > & <= 4 years  | \$22,371,161.71  | 8.7%         | 91         | 7.4%            |
| 4 > & <= 5 years  | \$56,748,257.98  | 22.0%        | 233        | 19.0%           |
| 5 > & <= 6 years  | \$49,296,807.97  | 19.1%        | 240        | 19.6%           |
| 6 > & <= 7 years  | \$38,522,175.71  | 14.9%        | 181        | 14.8%           |
| 7 > & <= 8 years  | \$23,621,735.35  | 9.2%         | 108        | 8.89            |
| 8 > & <= 9 years  | \$22,174,920.20  | 8.6%         | 107        | 8.7%            |
| 9 > & <= 10 years | \$15,936,295.01  | 6.2%         | 82         | 6.7%            |
| > 10 years        | \$29,197,668.09  | 11.3%        | 183        | 14.9%           |
|                   | \$257,869,022.02 | 100.0%       | 1.225      | 100.0%          |