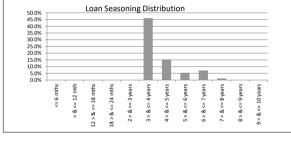

| Loan Seasoning    | Balance          | % of Balance | Loan Count | % of Loan Count |
|-------------------|------------------|--------------|------------|-----------------|
| <= 6 mths         | \$0.00           | 0.0%         | 0          | 0.0%            |
| > & <= 12 mth     | \$0.00           | 0.0%         | 0          | 0.0%            |
| 12 > & <= 18 mths | \$0.00           | 0.0%         | 0          | 0.0%            |
| 18 > & <= 24 mths | \$0.00           | 0.0%         | 0          | 0.0%            |
| 2 > & <= 3 years  | \$0.00           | 0.0%         | 0          | 0.0%            |
| 3 > & <= 4 years  | \$22,371,161.71  | 8.7%         | 91         | 7.4%            |
| 4 > & <= 5 years  | \$56,748,257.98  | 22.0%        | 233        | 19.0%           |
| 5 > & <= 6 years  | \$49,296,807.97  | 19.1%        | 240        | 19.6%           |
| 6 > & <= 7 years  | \$38,522,175.71  | 14.9%        | 181        | 14.8%           |
| 7 > & <= 8 years  | \$23,621,735.35  | 9.2%         | 108        | 8.89            |
| 8 > & <= 9 years  | \$22,174,920.20  | 8.6%         | 107        | 8.7%            |
| 9 > & <= 10 years | \$15,936,295.01  | 6.2%         | 82         | 6.7%            |
| > 10 years        | \$29,197,668.09  | 11.3%        | 183        | 14.9%           |
|                   | \$257,869,022.02 | 100.0%       | 1.225      | 100.0%          |