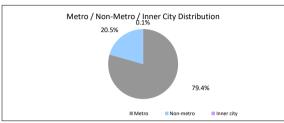

# The Barton Series 2017-1 Trust

| Payment Date                             |                          | 17-Aug-20    |              |                 |
|------------------------------------------|--------------------------|--------------|--------------|-----------------|
| Collections Period ending                |                          | 31-Jul-20    |              |                 |
| TABLE 6                                  |                          | 31-Jul-20    |              |                 |
| Postcode Concentration (top 10 by value) | Balance                  | % of Balance | Loan Count % | 6 of Loan Count |
| 2650                                     | \$6,032,323.33           | 2.3%         | 31           | 2.5%            |
| 2905                                     | \$4,921,524.22           | 1.9%         | 19           | 1.6%            |
| 5108                                     | \$4,890,928.30           | 1.9%         | 31           | 2.5%            |
| 6210                                     | \$4,720,123.03           | 1.8%         | 26           | 2.1%            |
| 2615                                     | \$4,560,202.11           | 1.8%         | 19           | 1.6%            |
| 2602                                     | \$4,385,208.78           | 1.7%         | 17           | 1.4%            |
| 2914                                     | \$4,171,324.52           | 1.6%         | 13           | 1.1%            |
| 5109                                     | \$3,842,570.68           | 1.5%         | 23           | 1.9%            |
| 6208                                     | \$3,547,266.64           | 1.4%         | 13           | 1.1%            |
| 5118                                     | \$3,438,743.72           | 1.3%         | 18           | 1.5%            |
|                                          | ψο, 100,1 10.12 <u>1</u> | 1.070        |              | 1.070           |
| TABLE 7                                  |                          |              |              |                 |
| Geographic Distribution                  | Balance                  | % of Balance |              | of Loan Count   |
| Australian Capital Territory             | \$44,506,616.78          | 17.3%        | 187          | 15.3%           |
| New South Wales                          | \$40,576,010.32          | 15.7%        | 186          | 15.2%           |
| Northern Territory                       | \$881,451.57             | 0.3%         | 4            | 0.3%            |
| Queensland                               | \$7,418,046.23           | 2.9%         | 34           | 2.8%            |
| South Australia                          | \$105,870,744.37         | 41.1%        | 570          | 46.5%           |
| Tasmania                                 | \$0.00                   | 0.0%         | 1            | 0.1%            |
| Victoria                                 | \$5,963,732.36           | 2.3%         | 26           | 2.1%            |
| Western Australia                        | \$52,652,420.39          | 20.4%        | 217          | 17.7%           |
|                                          | \$257,869,022.02         | 100.0%       | 1,225        | 100.0%          |
| TABLE 8                                  | D-I                      | 0/ -4 D-I    | 1 010        | / -f.l          |
| Metro/Non-Metro/Inner-City               | Balance                  | % of Balance |              | 6 of Loan Count |
| Metro                                    | \$204,714,885.76         | 79.4%        | 961          | 78.4%           |
| Non-metro                                | \$52,834,443.39          | 20.5%        | 262          | 21.4%           |
| Inner city                               | \$319,692.87             | 0.1%         | 2            | 0.2%            |
| TABLE 9                                  | \$257,869,022.02         | 100.0%       | 1,225        | 100.0%          |
| Property Type                            | Balance                  | % of Balance | Loan Count % | 6 of Loan Count |
| Residential House                        | \$236,236,332.27         | 91.6%        | 1111         | 90.7%           |
| Residential Unit                         | \$19,760,103.99          | 7.7%         | 105          | 8.6%            |
| Rural                                    | \$0.00                   | 0.0%         | 0            | 0.0%            |
| Semi-Rural                               | \$0.00                   | 0.0%         | 0            | 0.0%            |
| High Density                             | \$1,872,585.76           | 0.7%         | 9            | 0.7%            |
| riigir Donoty                            | \$257,869,022.02         | 100.0%       | 1,225        | 100.0%          |
| TABLE 10                                 | <b>\$20.</b> j000j022.02 | 100.070      | .,220        | 100.07          |
| Occupancy Type                           | Balance                  | % of Balance | Loan Count % | 6 of Loan Count |
| Owner Occupied                           | \$208,435,245.78         | 80.8%        | 980          | 80.0%           |
| Investment                               | \$49,433,776.24          | 19.2%        | 245          | 20.0%           |
|                                          | \$257,869,022.02         | 100.0%       | 1,225        | 100.0%          |
| TABLE 11                                 |                          |              |              |                 |
| Employment Type Distribution             | Balance                  | % of Balance |              | 6 of Loan Count |
| Contractor                               | \$5,171,831.29           | 2.0%         | 26           | 2.1%            |
| Pay-as-you-earn employee (casual)        | \$10,611,391.79          | 4.1%         | 56           | 4.6%            |
| Pay-as-you-earn employee (full time)     | \$196,943,382.23         | 76.4%        | 906          | 74.0%           |
| Pay-as-you-earn employee (part time)     | \$20,388,797.54          | 7.9%         | 103          | 8.4%            |
| Self employed                            | \$10,800,233.38          | 4.2%         | 52           | 4.2%            |
| No data                                  | \$13,953,385.79          | 5.4%         | 82           | 6.7%            |
| Director                                 | \$0.00                   | 0.0%         | 0            | 0.0%            |
| TABLE 12                                 | \$257,869,022.02         | 100.0%       | 1,225        | 100.0%          |
| LMI Provider                             | Balance                  | % of Balance | Loan Count % | 6 of Loan Count |
| QBE                                      | \$237,048,641.22         | 91.9%        | 1146         | 93.6%           |
| Genworth                                 | \$20,820,380.80          | 8.1%         | 79           | 6.4%            |
|                                          | \$257,869,022.02         | 100.0%       | 1,225        | 100.0%          |
| TABLE 13                                 |                          |              |              |                 |
| Arrears                                  | Balance                  | % of Balance |              | 6 of Loan Count |
| <=0 days                                 | \$255,838,922.41         | 99.2%        | 1216         | 99.3%           |
| 0 > and <= 30 days                       | \$1,442,922.15           | 0.6%         | 7            | 0.6%            |
| 30 > and <= 60 days                      | \$587,177.46             | 0.2%         | 2            | 0.2%            |
| 60 > and <= 90 days                      | \$0.00                   | 0.0%         | 0            | 0.0%            |
| 90 > days                                | \$0.00                   | 0.0%         | 0            | 0.0%            |
|                                          | \$257,869,022.02         | 100.0%       | 1,225        | 100.0%          |
| TABLE 14                                 |                          |              |              |                 |
| Interest Rate Type                       | Balance                  | % of Balance |              | 6 of Loan Count |
|                                          |                          |              |              |                 |
| Variable                                 | \$216,622,452.44         | 84.0%        | 1045         | 85.3%           |