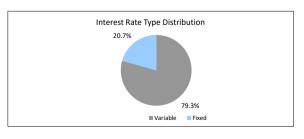

# The Barton Series 2017-1 Trust

| Payment Date                             |                          | 17-Aug-20    |              |                 |
|------------------------------------------|--------------------------|--------------|--------------|-----------------|
| Collections Period ending                |                          | 31-Jul-20    |              |                 |
| TABLE 6                                  |                          | 31-Jul-20    |              |                 |
| Postcode Concentration (top 10 by value) | Balance                  | % of Balance | Loan Count % | 6 of Loan Count |
| 2650                                     | \$6,032,323.33           | 2.3%         | 31           | 2.5%            |
| 2905                                     | \$4,921,524.22           | 1.9%         | 19           | 1.6%            |
| 5108                                     | \$4,890,928.30           | 1.9%         | 31           | 2.5%            |
| 6210                                     | \$4,720,123.03           | 1.8%         | 26           | 2.1%            |
| 2615                                     | \$4,560,202.11           | 1.8%         | 19           | 1.6%            |
| 2602                                     | \$4,385,208.78           | 1.7%         | 17           | 1.4%            |
| 2914                                     | \$4,171,324.52           | 1.6%         | 13           | 1.1%            |
| 5109                                     | \$3,842,570.68           | 1.5%         | 23           | 1.9%            |
| 6208                                     | \$3,547,266.64           | 1.4%         | 13           | 1.1%            |
| 5118                                     | \$3,438,743.72           | 1.3%         | 18           | 1.5%            |
|                                          | ψο, 100,1 10.12 <u>1</u> | 1.070        |              | 1.070           |
| TABLE 7                                  |                          |              |              |                 |
| Geographic Distribution                  | Balance                  | % of Balance |              | of Loan Count   |
| Australian Capital Territory             | \$44,506,616.78          | 17.3%        | 187          | 15.3%           |
| New South Wales                          | \$40,576,010.32          | 15.7%        | 186          | 15.2%           |
| Northern Territory                       | \$881,451.57             | 0.3%         | 4            | 0.3%            |
| Queensland                               | \$7,418,046.23           | 2.9%         | 34           | 2.8%            |
| South Australia                          | \$105,870,744.37         | 41.1%        | 570          | 46.5%           |
| Tasmania                                 | \$0.00                   | 0.0%         | 1            | 0.1%            |
| Victoria                                 | \$5,963,732.36           | 2.3%         | 26           | 2.1%            |
| Western Australia                        | \$52,652,420.39          | 20.4%        | 217          | 17.7%           |
|                                          | \$257,869,022.02         | 100.0%       | 1,225        | 100.0%          |
| TABLE 8                                  | D-I                      | 0/ -4 D-I    | 1 010        | / -f.l          |
| Metro/Non-Metro/Inner-City               | Balance                  | % of Balance |              | 6 of Loan Count |
| Metro                                    | \$204,714,885.76         | 79.4%        | 961          | 78.4%           |
| Non-metro                                | \$52,834,443.39          | 20.5%        | 262          | 21.4%           |
| Inner city                               | \$319,692.87             | 0.1%         | 2            | 0.2%            |
| TABLE 9                                  | \$257,869,022.02         | 100.0%       | 1,225        | 100.0%          |
| Property Type                            | Balance                  | % of Balance | Loan Count % | 6 of Loan Count |
| Residential House                        | \$236,236,332.27         | 91.6%        | 1111         | 90.7%           |
| Residential Unit                         | \$19,760,103.99          | 7.7%         | 105          | 8.6%            |
| Rural                                    | \$0.00                   | 0.0%         | 0            | 0.0%            |
| Semi-Rural                               | \$0.00                   | 0.0%         | 0            | 0.0%            |
| High Density                             | \$1,872,585.76           | 0.7%         | 9            | 0.7%            |
| riigir Donoty                            | \$257,869,022.02         | 100.0%       | 1,225        | 100.0%          |
| TABLE 10                                 | <b>\$20.</b> j000j022.02 | 100.070      | .,220        | 100.07          |
| Occupancy Type                           | Balance                  | % of Balance | Loan Count % | 6 of Loan Count |
| Owner Occupied                           | \$208,435,245.78         | 80.8%        | 980          | 80.0%           |
| Investment                               | \$49,433,776.24          | 19.2%        | 245          | 20.0%           |
|                                          | \$257,869,022.02         | 100.0%       | 1,225        | 100.0%          |
| TABLE 11                                 |                          |              |              |                 |
| Employment Type Distribution             | Balance                  | % of Balance |              | 6 of Loan Count |
| Contractor                               | \$5,171,831.29           | 2.0%         | 26           | 2.1%            |
| Pay-as-you-earn employee (casual)        | \$10,611,391.79          | 4.1%         | 56           | 4.6%            |
| Pay-as-you-earn employee (full time)     | \$196,943,382.23         | 76.4%        | 906          | 74.0%           |
| Pay-as-you-earn employee (part time)     | \$20,388,797.54          | 7.9%         | 103          | 8.4%            |
| Self employed                            | \$10,800,233.38          | 4.2%         | 52           | 4.2%            |
| No data                                  | \$13,953,385.79          | 5.4%         | 82           | 6.7%            |
| Director                                 | \$0.00                   | 0.0%         | 0            | 0.0%            |
| TABLE 12                                 | \$257,869,022.02         | 100.0%       | 1,225        | 100.0%          |
| LMI Provider                             | Balance                  | % of Balance | Loan Count % | 6 of Loan Count |
| QBE                                      | \$237,048,641.22         | 91.9%        | 1146         | 93.6%           |
| Genworth                                 | \$20,820,380.80          | 8.1%         | 79           | 6.4%            |
|                                          | \$257,869,022.02         | 100.0%       | 1,225        | 100.0%          |
| TABLE 13                                 |                          |              |              |                 |
| Arrears                                  | Balance                  | % of Balance |              | 6 of Loan Count |
| <=0 days                                 | \$255,838,922.41         | 99.2%        | 1216         | 99.3%           |
| 0 > and <= 30 days                       | \$1,442,922.15           | 0.6%         | 7            | 0.6%            |
| 30 > and <= 60 days                      | \$587,177.46             | 0.2%         | 2            | 0.2%            |
| 60 > and <= 90 days                      | \$0.00                   | 0.0%         | 0            | 0.0%            |
| 90 > days                                | \$0.00                   | 0.0%         | 0            | 0.0%            |
|                                          | \$257,869,022.02         | 100.0%       | 1,225        | 100.0%          |
| TABLE 14                                 |                          |              |              |                 |
| Interest Rate Type                       | Balance                  | % of Balance |              | 6 of Loan Count |
|                                          |                          |              |              |                 |
| Variable                                 | \$216,622,452.44         | 84.0%        | 1045         | 85.3%           |