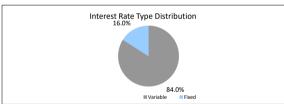

# The Barton Series 2017-1 Trust

| Payment Date                             |                          | 17-Aug-20    |              |                 |
|------------------------------------------|--------------------------|--------------|--------------|-----------------|
| Collections Period ending                |                          | 31-Jul-20    |              |                 |
| TABLE 6                                  |                          | 31-Jul-20    |              |                 |
| Postcode Concentration (top 10 by value) | Balance                  | % of Balance | Loan Count % | 6 of Loan Count |
| 2650                                     | \$6,032,323.33           | 2.3%         | 31           | 2.5%            |
| 2905                                     | \$4,921,524.22           | 1.9%         | 19           | 1.6%            |
| 5108                                     | \$4,890,928.30           | 1.9%         | 31           | 2.5%            |
| 6210                                     | \$4,720,123.03           | 1.8%         | 26           | 2.1%            |
| 2615                                     | \$4,560,202.11           | 1.8%         | 19           | 1.6%            |
| 2602                                     | \$4,385,208.78           | 1.7%         | 17           | 1.4%            |
| 2914                                     | \$4,171,324.52           | 1.6%         | 13           | 1.1%            |
| 5109                                     | \$3,842,570.68           | 1.5%         | 23           | 1.9%            |
| 6208                                     | \$3,547,266.64           | 1.4%         | 13           | 1.1%            |
| 5118                                     | \$3,438,743.72           | 1.3%         | 18           | 1.5%            |
|                                          | ψο, 100,1 10.12 <u>1</u> | 1.070        |              | 1.070           |
| TABLE 7                                  |                          |              |              |                 |
| Geographic Distribution                  | Balance                  | % of Balance |              | of Loan Count   |
| Australian Capital Territory             | \$44,506,616.78          | 17.3%        | 187          | 15.3%           |
| New South Wales                          | \$40,576,010.32          | 15.7%        | 186          | 15.2%           |
| Northern Territory                       | \$881,451.57             | 0.3%         | 4            | 0.3%            |
| Queensland                               | \$7,418,046.23           | 2.9%         | 34           | 2.8%            |
| South Australia                          | \$105,870,744.37         | 41.1%        | 570          | 46.5%           |
| Tasmania                                 | \$0.00                   | 0.0%         | 1            | 0.1%            |
| Victoria                                 | \$5,963,732.36           | 2.3%         | 26           | 2.1%            |
| Western Australia                        | \$52,652,420.39          | 20.4%        | 217          | 17.7%           |
|                                          | \$257,869,022.02         | 100.0%       | 1,225        | 100.0%          |
| TABLE 8                                  | D-I                      | 0/ -4 D-I    | 1 010        | / -f.l          |
| Metro/Non-Metro/Inner-City               | Balance                  | % of Balance |              | 6 of Loan Count |
| Metro                                    | \$204,714,885.76         | 79.4%        | 961          | 78.4%           |
| Non-metro                                | \$52,834,443.39          | 20.5%        | 262          | 21.4%           |
| Inner city                               | \$319,692.87             | 0.1%         | 2            | 0.2%            |
| TABLE 9                                  | \$257,869,022.02         | 100.0%       | 1,225        | 100.0%          |
| Property Type                            | Balance                  | % of Balance | Loan Count % | 6 of Loan Count |
| Residential House                        | \$236,236,332.27         | 91.6%        | 1111         | 90.7%           |
| Residential Unit                         | \$19,760,103.99          | 7.7%         | 105          | 8.6%            |
| Rural                                    | \$0.00                   | 0.0%         | 0            | 0.0%            |
| Semi-Rural                               | \$0.00                   | 0.0%         | 0            | 0.0%            |
| High Density                             | \$1,872,585.76           | 0.7%         | 9            | 0.7%            |
| riigir Donoty                            | \$257,869,022.02         | 100.0%       | 1,225        | 100.0%          |
| TABLE 10                                 | <b>\$20.</b> j000j022.02 | 100.070      | .,220        | 100.07          |
| Occupancy Type                           | Balance                  | % of Balance | Loan Count % | 6 of Loan Count |
| Owner Occupied                           | \$208,435,245.78         | 80.8%        | 980          | 80.0%           |
| Investment                               | \$49,433,776.24          | 19.2%        | 245          | 20.0%           |
|                                          | \$257,869,022.02         | 100.0%       | 1,225        | 100.0%          |
| TABLE 11                                 |                          |              |              |                 |
| Employment Type Distribution             | Balance                  | % of Balance |              | 6 of Loan Count |
| Contractor                               | \$5,171,831.29           | 2.0%         | 26           | 2.1%            |
| Pay-as-you-earn employee (casual)        | \$10,611,391.79          | 4.1%         | 56           | 4.6%            |
| Pay-as-you-earn employee (full time)     | \$196,943,382.23         | 76.4%        | 906          | 74.0%           |
| Pay-as-you-earn employee (part time)     | \$20,388,797.54          | 7.9%         | 103          | 8.4%            |
| Self employed                            | \$10,800,233.38          | 4.2%         | 52           | 4.2%            |
| No data                                  | \$13,953,385.79          | 5.4%         | 82           | 6.7%            |
| Director                                 | \$0.00                   | 0.0%         | 0            | 0.0%            |
| TABLE 12                                 | \$257,869,022.02         | 100.0%       | 1,225        | 100.0%          |
| LMI Provider                             | Balance                  | % of Balance | Loan Count % | 6 of Loan Count |
| QBE                                      | \$237,048,641.22         | 91.9%        | 1146         | 93.6%           |
| Genworth                                 | \$20,820,380.80          | 8.1%         | 79           | 6.4%            |
|                                          | \$257,869,022.02         | 100.0%       | 1,225        | 100.0%          |
| TABLE 13                                 |                          |              |              |                 |
| Arrears                                  | Balance                  | % of Balance |              | 6 of Loan Count |
| <=0 days                                 | \$255,838,922.41         | 99.2%        | 1216         | 99.3%           |
| 0 > and <= 30 days                       | \$1,442,922.15           | 0.6%         | 7            | 0.6%            |
| 30 > and <= 60 days                      | \$587,177.46             | 0.2%         | 2            | 0.2%            |
| 60 > and <= 90 days                      | \$0.00                   | 0.0%         | 0            | 0.0%            |
| 90 > days                                | \$0.00                   | 0.0%         | 0            | 0.0%            |
|                                          | \$257,869,022.02         | 100.0%       | 1,225        | 100.0%          |
| TABLE 14                                 |                          |              |              |                 |
| Interest Rate Type                       | Balance                  | % of Balance |              | 6 of Loan Count |
|                                          |                          |              |              |                 |
| Variable                                 | \$216,622,452.44         | 84.0%        | 1045         | 85.3%           |