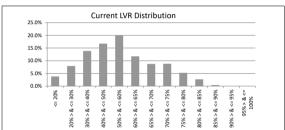

### TABLE 1

| Current LVR     | Balance          | % of Balance | Loan Count | % of Loan Count |
|-----------------|------------------|--------------|------------|-----------------|
| <= 20%          | \$9,794,504.54   | 3.8%         | 130        | 10.6%           |
| 20% > & <= 30%  | \$20,445,314.49  | 7.9%         | 140        | 11.4%           |
| 30% > & <= 40%  | \$35,726,723.83  | 13.9%        | 187        | 15.3%           |
| 40% > & <= 50%  | \$43,149,871.85  | 16.7%        | 192        | 15.7%           |
| 50% > & <= 60%  | \$51,758,702.83  | 20.1%        | 218        | 17.8%           |
| 60% > & <= 65%  | \$30,279,626.58  | 11.7%        | 122        | 10.0%           |
| 65% > & <= 70%  | \$22,551,317.80  | 8.7%         | 82         | 6.7%            |
| 70% > & <= 75%  | \$22,705,086.52  | 8.8%         | 85         | 6.9%            |
| 75% > & <= 80%  | \$13,518,244.91  | 5.2%         | 44         | 3.6%            |
| 80% > & <= 85%  | \$6,913,437.27   | 2.7%         | 22         | 1.8%            |
| 85% > & <= 90%  | \$1,026,191.40   | 0.4%         | 3          | 0.2%            |
| 90% > & <= 95%  | \$0.00           | 0.0%         | 0          | 0.0%            |
| 95% > & <= 100% | \$0.00           | 0.0%         | 0          | 0.0%            |
|                 | \$257 960 022 02 | 100 0%       | 1 225      | 100.0%          |