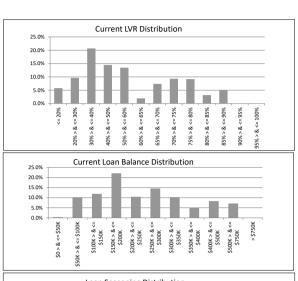

### TABLE 1

| Current LVR     | Balance          | % of Balance | Loan Count | % of Loan Count |
|-----------------|------------------|--------------|------------|-----------------|
| <= 20%          | \$9,794,504.54   | 3.8%         | 130        | 10.6%           |
| 20% > & <= 30%  | \$20,445,314.49  | 7.9%         | 140        | 11.4%           |
| 30% > & <= 40%  | \$35,726,723.83  | 13.9%        | 187        | 15.3%           |
| 40% > & <= 50%  | \$43,149,871.85  | 16.7%        | 192        | 15.7%           |
| 50% > & <= 60%  | \$51,758,702.83  | 20.1%        | 218        | 17.8%           |
| 60% > & <= 65%  | \$30,279,626.58  | 11.7%        | 122        | 10.0%           |
| 65% > & <= 70%  | \$22,551,317.80  | 8.7%         | 82         | 6.7%            |
| 70% > & <= 75%  | \$22,705,086.52  | 8.8%         | 85         | 6.9%            |
| 75% > & <= 80%  | \$13,518,244.91  | 5.2%         | 44         | 3.6%            |
| 80% > & <= 85%  | \$6,913,437.27   | 2.7%         | 22         | 1.8%            |
| 85% > & <= 90%  | \$1,026,191.40   | 0.4%         | 3          | 0.2%            |
| 90% > & <= 95%  | \$0.00           | 0.0%         | 0          | 0.0%            |
| 95% > & <= 100% | \$0.00           | 0.0%         | 0          | 0.0%            |
|                 | \$257 960 022 02 | 100 0%       | 1 225      | 100.0%          |

\$257 869 022 02

| TABLE 4                  | ·                |              |            |                |
|--------------------------|------------------|--------------|------------|----------------|
| Current Loan Balance     | Balance          | % of Balance | Loan Count | % of Loan Coun |
| \$0 > & <= \$50000       | \$881,089.53     | 0.3%         | 48         | 3.9%           |
| \$50000 > & <= \$100000  | \$8,607,077.99   | 3.3%         | 106        | 8.7%           |
| \$100000 > & <= \$150000 | \$29,403,547.38  | 11.4%        | 233        | 19.0%          |
| \$150000 > & <= \$200000 | \$45,748,810.18  | 17.7%        | 261        | 21.3%          |
| \$200000 > & <= \$250000 | \$45,478,902.99  | 17.6%        | 203        | 16.6%          |
| \$250000 > & <= \$300000 | \$40,864,158.19  | 15.8%        | 149        | 12.2%          |
| \$300000 > & <= \$350000 | \$28,916,416.19  | 11.2%        | 90         | 7.3%           |
| \$350000 > & <= \$400000 | \$23,805,006.24  | 9.2%         | 64         | 5.2%           |
| \$400000 > & <= \$450000 | \$11,474,981.25  | 4.4%         | 27         | 2.2%           |
| \$450000 > & <= \$500000 | \$11,274,789.35  | 4.4%         | 24         | 2.0%           |
| \$500000 > & <= \$750000 | \$11,414,242.73  | 4.4%         | 20         | 1.6%           |
| > \$750,000              | \$0.00           | 0.0%         | 0          | 0.0%           |
|                          | \$257.869.022.02 | 100.0%       | 1.225      | 100.0%         |