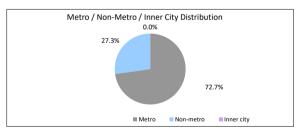

# The Barton Series 2017-1 Trust

| Payment Date                             |                          | 17-Aug-20    |              |                 |
|------------------------------------------|--------------------------|--------------|--------------|-----------------|
| Collections Period ending                |                          | 31-Jul-20    |              |                 |
| TABLE 6                                  |                          | 31-Jul-20    |              |                 |
| Postcode Concentration (top 10 by value) | Balance                  | % of Balance | Loan Count % | 6 of Loan Count |
| 2650                                     | \$6,032,323.33           | 2.3%         | 31           | 2.5%            |
| 2905                                     | \$4,921,524.22           | 1.9%         | 19           | 1.6%            |
| 5108                                     | \$4,890,928.30           | 1.9%         | 31           | 2.5%            |
| 6210                                     | \$4,720,123.03           | 1.8%         | 26           | 2.1%            |
| 2615                                     | \$4,560,202.11           | 1.8%         | 19           | 1.6%            |
| 2602                                     | \$4,385,208.78           | 1.7%         | 17           | 1.4%            |
| 2914                                     | \$4,171,324.52           | 1.6%         | 13           | 1.1%            |
| 5109                                     | \$3,842,570.68           | 1.5%         | 23           | 1.9%            |
| 6208                                     | \$3,547,266.64           | 1.4%         | 13           | 1.1%            |
| 5118                                     | \$3,438,743.72           | 1.3%         | 18           | 1.5%            |
|                                          | ψο, 100,1 10.12 <u>1</u> | 1.070        |              | 1.070           |
| TABLE 7                                  |                          |              |              |                 |
| Geographic Distribution                  | Balance                  | % of Balance |              | of Loan Count   |
| Australian Capital Territory             | \$44,506,616.78          | 17.3%        | 187          | 15.3%           |
| New South Wales                          | \$40,576,010.32          | 15.7%        | 186          | 15.2%           |
| Northern Territory                       | \$881,451.57             | 0.3%         | 4            | 0.3%            |
| Queensland                               | \$7,418,046.23           | 2.9%         | 34           | 2.8%            |
| South Australia                          | \$105,870,744.37         | 41.1%        | 570          | 46.5%           |
| Tasmania                                 | \$0.00                   | 0.0%         | 1            | 0.1%            |
| Victoria                                 | \$5,963,732.36           | 2.3%         | 26           | 2.1%            |
| Western Australia                        | \$52,652,420.39          | 20.4%        | 217          | 17.7%           |
|                                          | \$257,869,022.02         | 100.0%       | 1,225        | 100.0%          |
| TABLE 8                                  | D-I                      | 0/ -4 D-I    | 1 010        | / -f.l          |
| Metro/Non-Metro/Inner-City               | Balance                  | % of Balance |              | 6 of Loan Count |
| Metro                                    | \$204,714,885.76         | 79.4%        | 961          | 78.4%           |
| Non-metro                                | \$52,834,443.39          | 20.5%        | 262          | 21.4%           |
| Inner city                               | \$319,692.87             | 0.1%         | 2            | 0.2%            |
| TABLE 9                                  | \$257,869,022.02         | 100.0%       | 1,225        | 100.0%          |
| Property Type                            | Balance                  | % of Balance | Loan Count % | 6 of Loan Count |
| Residential House                        | \$236,236,332.27         | 91.6%        | 1111         | 90.7%           |
| Residential Unit                         | \$19,760,103.99          | 7.7%         | 105          | 8.6%            |
| Rural                                    | \$0.00                   | 0.0%         | 0            | 0.0%            |
| Semi-Rural                               | \$0.00                   | 0.0%         | 0            | 0.0%            |
| High Density                             | \$1,872,585.76           | 0.7%         | 9            | 0.7%            |
| riigir Donoty                            | \$257,869,022.02         | 100.0%       | 1,225        | 100.0%          |
| TABLE 10                                 | <b>\$20.</b> j000j022.02 | 100.070      | .,220        | 100.07          |
| Occupancy Type                           | Balance                  | % of Balance | Loan Count % | 6 of Loan Count |
| Owner Occupied                           | \$208,435,245.78         | 80.8%        | 980          | 80.0%           |
| Investment                               | \$49,433,776.24          | 19.2%        | 245          | 20.0%           |
|                                          | \$257,869,022.02         | 100.0%       | 1,225        | 100.0%          |
| TABLE 11                                 |                          |              |              |                 |
| Employment Type Distribution             | Balance                  | % of Balance |              | 6 of Loan Count |
| Contractor                               | \$5,171,831.29           | 2.0%         | 26           | 2.1%            |
| Pay-as-you-earn employee (casual)        | \$10,611,391.79          | 4.1%         | 56           | 4.6%            |
| Pay-as-you-earn employee (full time)     | \$196,943,382.23         | 76.4%        | 906          | 74.0%           |
| Pay-as-you-earn employee (part time)     | \$20,388,797.54          | 7.9%         | 103          | 8.4%            |
| Self employed                            | \$10,800,233.38          | 4.2%         | 52           | 4.2%            |
| No data                                  | \$13,953,385.79          | 5.4%         | 82           | 6.7%            |
| Director                                 | \$0.00                   | 0.0%         | 0            | 0.0%            |
| TABLE 12                                 | \$257,869,022.02         | 100.0%       | 1,225        | 100.0%          |
| LMI Provider                             | Balance                  | % of Balance | Loan Count % | 6 of Loan Count |
| QBE                                      | \$237,048,641.22         | 91.9%        | 1146         | 93.6%           |
| Genworth                                 | \$20,820,380.80          | 8.1%         | 79           | 6.4%            |
|                                          | \$257,869,022.02         | 100.0%       | 1,225        | 100.0%          |
| TABLE 13                                 |                          |              |              |                 |
| Arrears                                  | Balance                  | % of Balance |              | 6 of Loan Count |
| <=0 days                                 | \$255,838,922.41         | 99.2%        | 1216         | 99.3%           |
| 0 > and <= 30 days                       | \$1,442,922.15           | 0.6%         | 7            | 0.6%            |
| 30 > and <= 60 days                      | \$587,177.46             | 0.2%         | 2            | 0.2%            |
| 60 > and <= 90 days                      | \$0.00                   | 0.0%         | 0            | 0.0%            |
| 90 > days                                | \$0.00                   | 0.0%         | 0            | 0.0%            |
|                                          | \$257,869,022.02         | 100.0%       | 1,225        | 100.0%          |
| TABLE 14                                 |                          |              |              |                 |
| Interest Rate Type                       | Balance                  | % of Balance |              | 6 of Loan Count |
|                                          |                          |              |              |                 |
| Variable                                 | \$216,622,452.44         | 84.0%        | 1045         | 85.3%           |