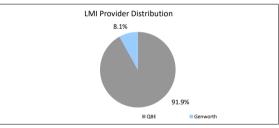

# The Barton Series 2017-1 Trust

| Payment Date                             |                          | 17-Aug-20    |              |                 |
|------------------------------------------|--------------------------|--------------|--------------|-----------------|
| Collections Period ending                |                          | 31-Jul-20    |              |                 |
| TABLE 6                                  |                          | 31-Jul-20    |              |                 |
| Postcode Concentration (top 10 by value) | Balance                  | % of Balance | Loan Count % | 6 of Loan Count |
| 2650                                     | \$6,032,323.33           | 2.3%         | 31           | 2.5%            |
| 2905                                     | \$4,921,524.22           | 1.9%         | 19           | 1.6%            |
| 5108                                     | \$4,890,928.30           | 1.9%         | 31           | 2.5%            |
| 6210                                     | \$4,720,123.03           | 1.8%         | 26           | 2.1%            |
| 2615                                     | \$4,560,202.11           | 1.8%         | 19           | 1.6%            |
| 2602                                     | \$4,385,208.78           | 1.7%         | 17           | 1.4%            |
| 2914                                     | \$4,171,324.52           | 1.6%         | 13           | 1.1%            |
| 5109                                     | \$3,842,570.68           | 1.5%         | 23           | 1.9%            |
| 6208                                     | \$3,547,266.64           | 1.4%         | 13           | 1.1%            |
| 5118                                     | \$3,438,743.72           | 1.3%         | 18           | 1.5%            |
|                                          | ψο, 100,1 10.12 <u>1</u> | 1.070        |              | 1.070           |
| TABLE 7                                  |                          |              |              |                 |
| Geographic Distribution                  | Balance                  | % of Balance |              | of Loan Count   |
| Australian Capital Territory             | \$44,506,616.78          | 17.3%        | 187          | 15.3%           |
| New South Wales                          | \$40,576,010.32          | 15.7%        | 186          | 15.2%           |
| Northern Territory                       | \$881,451.57             | 0.3%         | 4            | 0.3%            |
| Queensland                               | \$7,418,046.23           | 2.9%         | 34           | 2.8%            |
| South Australia                          | \$105,870,744.37         | 41.1%        | 570          | 46.5%           |
| Tasmania                                 | \$0.00                   | 0.0%         | 1            | 0.1%            |
| Victoria                                 | \$5,963,732.36           | 2.3%         | 26           | 2.1%            |
| Western Australia                        | \$52,652,420.39          | 20.4%        | 217          | 17.7%           |
|                                          | \$257,869,022.02         | 100.0%       | 1,225        | 100.0%          |
| TABLE 8                                  | D-I                      | 0/ -4 D-I    | 1 010        | / -f.l          |
| Metro/Non-Metro/Inner-City               | Balance                  | % of Balance |              | 6 of Loan Count |
| Metro                                    | \$204,714,885.76         | 79.4%        | 961          | 78.4%           |
| Non-metro                                | \$52,834,443.39          | 20.5%        | 262          | 21.4%           |
| Inner city                               | \$319,692.87             | 0.1%         | 2            | 0.2%            |
| TABLE 9                                  | \$257,869,022.02         | 100.0%       | 1,225        | 100.0%          |
| Property Type                            | Balance                  | % of Balance | Loan Count % | 6 of Loan Count |
| Residential House                        | \$236,236,332.27         | 91.6%        | 1111         | 90.7%           |
| Residential Unit                         | \$19,760,103.99          | 7.7%         | 105          | 8.6%            |
| Rural                                    | \$0.00                   | 0.0%         | 0            | 0.0%            |
| Semi-Rural                               | \$0.00                   | 0.0%         | 0            | 0.0%            |
| High Density                             | \$1,872,585.76           | 0.7%         | 9            | 0.7%            |
| riigir Donoty                            | \$257,869,022.02         | 100.0%       | 1,225        | 100.0%          |
| TABLE 10                                 | <b>\$20.</b> j000j022.02 | 100.070      | .,220        | 100.07          |
| Occupancy Type                           | Balance                  | % of Balance | Loan Count % | 6 of Loan Count |
| Owner Occupied                           | \$208,435,245.78         | 80.8%        | 980          | 80.0%           |
| Investment                               | \$49,433,776.24          | 19.2%        | 245          | 20.0%           |
|                                          | \$257,869,022.02         | 100.0%       | 1,225        | 100.0%          |
| TABLE 11                                 |                          |              |              |                 |
| Employment Type Distribution             | Balance                  | % of Balance |              | 6 of Loan Count |
| Contractor                               | \$5,171,831.29           | 2.0%         | 26           | 2.1%            |
| Pay-as-you-earn employee (casual)        | \$10,611,391.79          | 4.1%         | 56           | 4.6%            |
| Pay-as-you-earn employee (full time)     | \$196,943,382.23         | 76.4%        | 906          | 74.0%           |
| Pay-as-you-earn employee (part time)     | \$20,388,797.54          | 7.9%         | 103          | 8.4%            |
| Self employed                            | \$10,800,233.38          | 4.2%         | 52           | 4.2%            |
| No data                                  | \$13,953,385.79          | 5.4%         | 82           | 6.7%            |
| Director                                 | \$0.00                   | 0.0%         | 0            | 0.0%            |
| TABLE 12                                 | \$257,869,022.02         | 100.0%       | 1,225        | 100.0%          |
| LMI Provider                             | Balance                  | % of Balance | Loan Count % | 6 of Loan Count |
| QBE                                      | \$237,048,641.22         | 91.9%        | 1146         | 93.6%           |
| Genworth                                 | \$20,820,380.80          | 8.1%         | 79           | 6.4%            |
|                                          | \$257,869,022.02         | 100.0%       | 1,225        | 100.0%          |
| TABLE 13                                 |                          |              |              |                 |
| Arrears                                  | Balance                  | % of Balance |              | 6 of Loan Count |
| <=0 days                                 | \$255,838,922.41         | 99.2%        | 1216         | 99.3%           |
| 0 > and <= 30 days                       | \$1,442,922.15           | 0.6%         | 7            | 0.6%            |
| 30 > and <= 60 days                      | \$587,177.46             | 0.2%         | 2            | 0.2%            |
| 60 > and <= 90 days                      | \$0.00                   | 0.0%         | 0            | 0.0%            |
| 90 > days                                | \$0.00                   | 0.0%         | 0            | 0.0%            |
|                                          | \$257,869,022.02         | 100.0%       | 1,225        | 100.0%          |
| TABLE 14                                 |                          |              |              |                 |
| Interest Rate Type                       | Balance                  | % of Balance |              | 6 of Loan Count |
|                                          |                          |              |              |                 |
| Variable                                 | \$216,622,452.44         | 84.0%        | 1045         | 85.3%           |