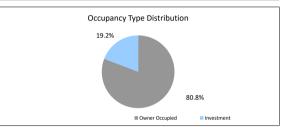

# The Barton Series 2017-1 Trust

| Payment Date                             |                          | 17-Aug-20    |              |                 |
|------------------------------------------|--------------------------|--------------|--------------|-----------------|
| Collections Period ending                |                          | 31-Jul-20    |              |                 |
| TABLE 6                                  |                          | 31-Jul-20    |              |                 |
| Postcode Concentration (top 10 by value) | Balance                  | % of Balance | Loan Count % | 6 of Loan Count |
| 2650                                     | \$6,032,323.33           | 2.3%         | 31           | 2.5%            |
| 2905                                     | \$4,921,524.22           | 1.9%         | 19           | 1.6%            |
| 5108                                     | \$4,890,928.30           | 1.9%         | 31           | 2.5%            |
| 6210                                     | \$4,720,123.03           | 1.8%         | 26           | 2.1%            |
| 2615                                     | \$4,560,202.11           | 1.8%         | 19           | 1.6%            |
| 2602                                     | \$4,385,208.78           | 1.7%         | 17           | 1.4%            |
| 2914                                     | \$4,171,324.52           | 1.6%         | 13           | 1.1%            |
| 5109                                     | \$3,842,570.68           | 1.5%         | 23           | 1.9%            |
| 6208                                     | \$3,547,266.64           | 1.4%         | 13           | 1.1%            |
| 5118                                     | \$3,438,743.72           | 1.3%         | 18           | 1.5%            |
|                                          | ψο, 100,1 10.12 <u>1</u> | 1.070        |              | 1.070           |
| TABLE 7                                  |                          |              |              |                 |
| Geographic Distribution                  | Balance                  | % of Balance |              | of Loan Count   |
| Australian Capital Territory             | \$44,506,616.78          | 17.3%        | 187          | 15.3%           |
| New South Wales                          | \$40,576,010.32          | 15.7%        | 186          | 15.2%           |
| Northern Territory                       | \$881,451.57             | 0.3%         | 4            | 0.3%            |
| Queensland                               | \$7,418,046.23           | 2.9%         | 34           | 2.8%            |
| South Australia                          | \$105,870,744.37         | 41.1%        | 570          | 46.5%           |
| Tasmania                                 | \$0.00                   | 0.0%         | 1            | 0.1%            |
| Victoria                                 | \$5,963,732.36           | 2.3%         | 26           | 2.1%            |
| Western Australia                        | \$52,652,420.39          | 20.4%        | 217          | 17.7%           |
|                                          | \$257,869,022.02         | 100.0%       | 1,225        | 100.0%          |
| TABLE 8                                  | D-I                      | 0/ -4 D-I    | 1 010        | / -f.l          |
| Metro/Non-Metro/Inner-City               | Balance                  | % of Balance |              | 6 of Loan Count |
| Metro                                    | \$204,714,885.76         | 79.4%        | 961          | 78.4%           |
| Non-metro                                | \$52,834,443.39          | 20.5%        | 262          | 21.4%           |
| Inner city                               | \$319,692.87             | 0.1%         | 2            | 0.2%            |
| TABLE 9                                  | \$257,869,022.02         | 100.0%       | 1,225        | 100.0%          |
| Property Type                            | Balance                  | % of Balance | Loan Count % | 6 of Loan Count |
| Residential House                        | \$236,236,332.27         | 91.6%        | 1111         | 90.7%           |
| Residential Unit                         | \$19,760,103.99          | 7.7%         | 105          | 8.6%            |
| Rural                                    | \$0.00                   | 0.0%         | 0            | 0.0%            |
| Semi-Rural                               | \$0.00                   | 0.0%         | 0            | 0.0%            |
| High Density                             | \$1,872,585.76           | 0.7%         | 9            | 0.7%            |
| riigir Donoty                            | \$257,869,022.02         | 100.0%       | 1,225        | 100.0%          |
| TABLE 10                                 | <b>\$20.</b> j000j022.02 | 100.070      | .,220        | 100.07          |
| Occupancy Type                           | Balance                  | % of Balance | Loan Count % | 6 of Loan Count |
| Owner Occupied                           | \$208,435,245.78         | 80.8%        | 980          | 80.0%           |
| Investment                               | \$49,433,776.24          | 19.2%        | 245          | 20.0%           |
|                                          | \$257,869,022.02         | 100.0%       | 1,225        | 100.0%          |
| TABLE 11                                 |                          |              |              |                 |
| Employment Type Distribution             | Balance                  | % of Balance |              | 6 of Loan Count |
| Contractor                               | \$5,171,831.29           | 2.0%         | 26           | 2.1%            |
| Pay-as-you-earn employee (casual)        | \$10,611,391.79          | 4.1%         | 56           | 4.6%            |
| Pay-as-you-earn employee (full time)     | \$196,943,382.23         | 76.4%        | 906          | 74.0%           |
| Pay-as-you-earn employee (part time)     | \$20,388,797.54          | 7.9%         | 103          | 8.4%            |
| Self employed                            | \$10,800,233.38          | 4.2%         | 52           | 4.2%            |
| No data                                  | \$13,953,385.79          | 5.4%         | 82           | 6.7%            |
| Director                                 | \$0.00                   | 0.0%         | 0            | 0.0%            |
| TABLE 12                                 | \$257,869,022.02         | 100.0%       | 1,225        | 100.0%          |
| LMI Provider                             | Balance                  | % of Balance | Loan Count % | 6 of Loan Count |
| QBE                                      | \$237,048,641.22         | 91.9%        | 1146         | 93.6%           |
| Genworth                                 | \$20,820,380.80          | 8.1%         | 79           | 6.4%            |
|                                          | \$257,869,022.02         | 100.0%       | 1,225        | 100.0%          |
| TABLE 13                                 |                          |              |              |                 |
| Arrears                                  | Balance                  | % of Balance |              | 6 of Loan Count |
| <=0 days                                 | \$255,838,922.41         | 99.2%        | 1216         | 99.3%           |
| 0 > and <= 30 days                       | \$1,442,922.15           | 0.6%         | 7            | 0.6%            |
| 30 > and <= 60 days                      | \$587,177.46             | 0.2%         | 2            | 0.2%            |
| 60 > and <= 90 days                      | \$0.00                   | 0.0%         | 0            | 0.0%            |
| 90 > days                                | \$0.00                   | 0.0%         | 0            | 0.0%            |
|                                          | \$257,869,022.02         | 100.0%       | 1,225        | 100.0%          |
| TABLE 14                                 |                          |              |              |                 |
| Interest Rate Type                       | Balance                  | % of Balance |              | 6 of Loan Count |
|                                          |                          |              |              |                 |
| Variable                                 | \$216,622,452.44         | 84.0%        | 1045         | 85.3%           |