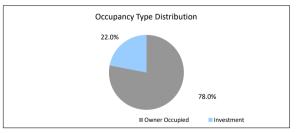

# The Barton Series 2017-1 Trust

| Payment Date                             |                          | 17-Aug-20    |              |                 |
|------------------------------------------|--------------------------|--------------|--------------|-----------------|
| Collections Period ending                |                          | 31-Jul-20    |              |                 |
| TABLE 6                                  |                          | 31-Jul-20    |              |                 |
| Postcode Concentration (top 10 by value) | Balance                  | % of Balance | Loan Count % | 6 of Loan Count |
| 2650                                     | \$6,032,323.33           | 2.3%         | 31           | 2.5%            |
| 2905                                     | \$4,921,524.22           | 1.9%         | 19           | 1.6%            |
| 5108                                     | \$4,890,928.30           | 1.9%         | 31           | 2.5%            |
| 6210                                     | \$4,720,123.03           | 1.8%         | 26           | 2.1%            |
| 2615                                     | \$4,560,202.11           | 1.8%         | 19           | 1.6%            |
| 2602                                     | \$4,385,208.78           | 1.7%         | 17           | 1.4%            |
| 2914                                     | \$4,171,324.52           | 1.6%         | 13           | 1.1%            |
| 5109                                     | \$3,842,570.68           | 1.5%         | 23           | 1.9%            |
| 6208                                     | \$3,547,266.64           | 1.4%         | 13           | 1.1%            |
| 5118                                     | \$3,438,743.72           | 1.3%         | 18           | 1.5%            |
|                                          | ψο, 100,1 10.12 <u>1</u> | 1.070        |              | 1.070           |
| TABLE 7                                  |                          |              |              |                 |
| Geographic Distribution                  | Balance                  | % of Balance |              | of Loan Count   |
| Australian Capital Territory             | \$44,506,616.78          | 17.3%        | 187          | 15.3%           |
| New South Wales                          | \$40,576,010.32          | 15.7%        | 186          | 15.2%           |
| Northern Territory                       | \$881,451.57             | 0.3%         | 4            | 0.3%            |
| Queensland                               | \$7,418,046.23           | 2.9%         | 34           | 2.8%            |
| South Australia                          | \$105,870,744.37         | 41.1%        | 570          | 46.5%           |
| Tasmania                                 | \$0.00                   | 0.0%         | 1            | 0.1%            |
| Victoria                                 | \$5,963,732.36           | 2.3%         | 26           | 2.1%            |
| Western Australia                        | \$52,652,420.39          | 20.4%        | 217          | 17.7%           |
|                                          | \$257,869,022.02         | 100.0%       | 1,225        | 100.0%          |
| TABLE 8                                  | D-I                      | 0/ -4 D-I    | 1 010        | / -f.l          |
| Metro/Non-Metro/Inner-City               | Balance                  | % of Balance |              | 6 of Loan Count |
| Metro                                    | \$204,714,885.76         | 79.4%        | 961          | 78.4%           |
| Non-metro                                | \$52,834,443.39          | 20.5%        | 262          | 21.4%           |
| Inner city                               | \$319,692.87             | 0.1%         | 2            | 0.2%            |
| TABLE 9                                  | \$257,869,022.02         | 100.0%       | 1,225        | 100.0%          |
| Property Type                            | Balance                  | % of Balance | Loan Count % | 6 of Loan Count |
| Residential House                        | \$236,236,332.27         | 91.6%        | 1111         | 90.7%           |
| Residential Unit                         | \$19,760,103.99          | 7.7%         | 105          | 8.6%            |
| Rural                                    | \$0.00                   | 0.0%         | 0            | 0.0%            |
| Semi-Rural                               | \$0.00                   | 0.0%         | 0            | 0.0%            |
| High Density                             | \$1,872,585.76           | 0.7%         | 9            | 0.7%            |
| riigir Donoty                            | \$257,869,022.02         | 100.0%       | 1,225        | 100.0%          |
| TABLE 10                                 | <b>\$20.</b> j000j022.02 | 100.070      | .,220        | 100.07          |
| Occupancy Type                           | Balance                  | % of Balance | Loan Count % | 6 of Loan Count |
| Owner Occupied                           | \$208,435,245.78         | 80.8%        | 980          | 80.0%           |
| Investment                               | \$49,433,776.24          | 19.2%        | 245          | 20.0%           |
|                                          | \$257,869,022.02         | 100.0%       | 1,225        | 100.0%          |
| TABLE 11                                 |                          |              |              |                 |
| Employment Type Distribution             | Balance                  | % of Balance |              | 6 of Loan Count |
| Contractor                               | \$5,171,831.29           | 2.0%         | 26           | 2.1%            |
| Pay-as-you-earn employee (casual)        | \$10,611,391.79          | 4.1%         | 56           | 4.6%            |
| Pay-as-you-earn employee (full time)     | \$196,943,382.23         | 76.4%        | 906          | 74.0%           |
| Pay-as-you-earn employee (part time)     | \$20,388,797.54          | 7.9%         | 103          | 8.4%            |
| Self employed                            | \$10,800,233.38          | 4.2%         | 52           | 4.2%            |
| No data                                  | \$13,953,385.79          | 5.4%         | 82           | 6.7%            |
| Director                                 | \$0.00                   | 0.0%         | 0            | 0.0%            |
| TABLE 12                                 | \$257,869,022.02         | 100.0%       | 1,225        | 100.0%          |
| LMI Provider                             | Balance                  | % of Balance | Loan Count % | 6 of Loan Count |
| QBE                                      | \$237,048,641.22         | 91.9%        | 1146         | 93.6%           |
| Genworth                                 | \$20,820,380.80          | 8.1%         | 79           | 6.4%            |
|                                          | \$257,869,022.02         | 100.0%       | 1,225        | 100.0%          |
| TABLE 13                                 |                          |              |              |                 |
| Arrears                                  | Balance                  | % of Balance |              | 6 of Loan Count |
| <=0 days                                 | \$255,838,922.41         | 99.2%        | 1216         | 99.3%           |
| 0 > and <= 30 days                       | \$1,442,922.15           | 0.6%         | 7            | 0.6%            |
| 30 > and <= 60 days                      | \$587,177.46             | 0.2%         | 2            | 0.2%            |
| 60 > and <= 90 days                      | \$0.00                   | 0.0%         | 0            | 0.0%            |
| 90 > days                                | \$0.00                   | 0.0%         | 0            | 0.0%            |
|                                          | \$257,869,022.02         | 100.0%       | 1,225        | 100.0%          |
| TABLE 14                                 |                          |              |              |                 |
| Interest Rate Type                       | Balance                  | % of Balance |              | 6 of Loan Count |
|                                          |                          |              |              |                 |
| Variable                                 | \$216,622,452.44         | 84.0%        | 1045         | 85.3%           |