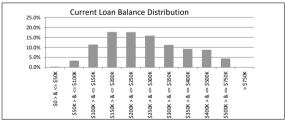

\$257 869 022 02

| TABLE 4                  | ·                |              |            |                |
|--------------------------|------------------|--------------|------------|----------------|
| Current Loan Balance     | Balance          | % of Balance | Loan Count | % of Loan Coun |
| \$0 > & <= \$50000       | \$881,089.53     | 0.3%         | 48         | 3.9%           |
| \$50000 > & <= \$100000  | \$8,607,077.99   | 3.3%         | 106        | 8.7%           |
| \$100000 > & <= \$150000 | \$29,403,547.38  | 11.4%        | 233        | 19.0%          |
| \$150000 > & <= \$200000 | \$45,748,810.18  | 17.7%        | 261        | 21.3%          |
| \$200000 > & <= \$250000 | \$45,478,902.99  | 17.6%        | 203        | 16.6%          |
| \$250000 > & <= \$300000 | \$40,864,158.19  | 15.8%        | 149        | 12.2%          |
| \$300000 > & <= \$350000 | \$28,916,416.19  | 11.2%        | 90         | 7.3%           |
| \$350000 > & <= \$400000 | \$23,805,006.24  | 9.2%         | 64         | 5.2%           |
| \$400000 > & <= \$450000 | \$11,474,981.25  | 4.4%         | 27         | 2.2%           |
| \$450000 > & <= \$500000 | \$11,274,789.35  | 4.4%         | 24         | 2.0%           |
| \$500000 > & <= \$750000 | \$11,414,242.73  | 4.4%         | 20         | 1.6%           |
| > \$750,000              | \$0.00           | 0.0%         | 0          | 0.0%           |
|                          | \$257.869.022.02 | 100.0%       | 1.225      | 100.0%         |