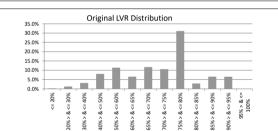

### TABLE 2 Original LVR <= 20% 25% > 8 <= 30% 30% > 8 <= 40% 40% > 8 <= 50% 50% > 8 <= 65% 65% > 8 <= 75% 75% > 8 <= 80% 85% > 8 <= 75% 85% > 8 <= 80% 85% > 8 <= 80% % of Balance 0.2% Loan Count % of Loan Count 5 0.4% Balance \$616,388.45 1.7% 5.1% 9.7% \$20,731,664.10 \$29,413,818.83 \$16,931,950.29 \$30,174,345.14 8.0% 11.4% 6.6% 11.7% 1**65** 13.5% 7.1% 11.3% \$30,174,345.14 \$27,369,801.48 \$80,280,967.17 \$7,393,442.61 \$16,894,709.29 \$16,741,321.19 10.6% 125 343 10.2% 28.0% 80% > & <= 85% 85% > & <= 90% 90% > & <= 95% 95% > & <= 100% 0.0% 0.0%