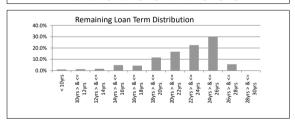

| TABLE 3                 |                  |              |            |                 |
|-------------------------|------------------|--------------|------------|-----------------|
| Remaining Loan Term     | Balance          | % of Balance | Loan Count | % of Loan Count |
| < 10 years              | \$2,858,809.29   | 1.1%         | 28         | 2.3%            |
| 10 year > & <= 12 years | \$3,393,721.39   | 1.3%         | 24         | 2.0%            |
| 12 year > & <= 14 years | \$4,123,538.39   | 1.6%         | 33         | 2.7%            |
| 14 year > & <= 16 years | \$12,755,823.96  | 4.9%         | 79         | 6.4%            |
| 16 year > & <= 18 years | \$11,573,231.17  | 4.5%         | 71         | 5.8%            |
| 18 year > & <= 20 years | \$29,987,853.32  | 11.6%        | 168        | 13.7%           |
| 20 year > & <= 22 years | \$43,264,149.34  | 16.8%        | 205        | 16.7%           |
| 22 year > & <= 24 years | \$58,185,272.94  | 22.6%        | 249        | 20.3%           |
| 24 year > & <= 26 years | \$77,008,985.60  | 29.9%        | 311        | 25.4%           |
| 26 year > & <= 28 years | \$14,717,636.62  | 5.7%         | 57         | 4.7%            |
| 28 year > & <= 30 years | \$0.00           | 0.0%         | 0          | 0.0%            |
| -                       | \$257,869,022.02 | 100.0%       | 1,225      | 100.0%          |