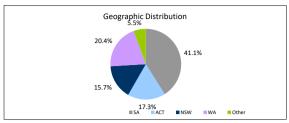

# The Barton Series 2017-1 Trust

| Payment Date                             |                          | 17-Aug-20    |              |                 |
|------------------------------------------|--------------------------|--------------|--------------|-----------------|
| Collections Period ending                |                          | 31-Jul-20    |              |                 |
| TABLE 6                                  |                          | 31-Jul-20    |              |                 |
| Postcode Concentration (top 10 by value) | Balance                  | % of Balance | Loan Count % | 6 of Loan Count |
| 2650                                     | \$6,032,323.33           | 2.3%         | 31           | 2.5%            |
| 2905                                     | \$4,921,524.22           | 1.9%         | 19           | 1.6%            |
| 5108                                     | \$4,890,928.30           | 1.9%         | 31           | 2.5%            |
| 6210                                     | \$4,720,123.03           | 1.8%         | 26           | 2.1%            |
| 2615                                     | \$4,560,202.11           | 1.8%         | 19           | 1.6%            |
| 2602                                     | \$4,385,208.78           | 1.7%         | 17           | 1.4%            |
| 2914                                     | \$4,171,324.52           | 1.6%         | 13           | 1.1%            |
| 5109                                     | \$3,842,570.68           | 1.5%         | 23           | 1.9%            |
| 6208                                     | \$3,547,266.64           | 1.4%         | 13           | 1.1%            |
| 5118                                     | \$3,438,743.72           | 1.3%         | 18           | 1.5%            |
|                                          | ψο, 100,1 10.12 <u>1</u> | 1.070        |              | 1.070           |
| TABLE 7                                  |                          |              |              |                 |
| Geographic Distribution                  | Balance                  | % of Balance |              | of Loan Count   |
| Australian Capital Territory             | \$44,506,616.78          | 17.3%        | 187          | 15.3%           |
| New South Wales                          | \$40,576,010.32          | 15.7%        | 186          | 15.2%           |
| Northern Territory                       | \$881,451.57             | 0.3%         | 4            | 0.3%            |
| Queensland                               | \$7,418,046.23           | 2.9%         | 34           | 2.8%            |
| South Australia                          | \$105,870,744.37         | 41.1%        | 570          | 46.5%           |
| Tasmania                                 | \$0.00                   | 0.0%         | 1            | 0.1%            |
| Victoria                                 | \$5,963,732.36           | 2.3%         | 26           | 2.1%            |
| Western Australia                        | \$52,652,420.39          | 20.4%        | 217          | 17.7%           |
|                                          | \$257,869,022.02         | 100.0%       | 1,225        | 100.0%          |
| TABLE 8                                  | D-I                      | 0/ -4 D-I    | 1 010        | / -f.l          |
| Metro/Non-Metro/Inner-City               | Balance                  | % of Balance |              | 6 of Loan Count |
| Metro                                    | \$204,714,885.76         | 79.4%        | 961          | 78.4%           |
| Non-metro                                | \$52,834,443.39          | 20.5%        | 262          | 21.4%           |
| Inner city                               | \$319,692.87             | 0.1%         | 2            | 0.2%            |
| TABLE 9                                  | \$257,869,022.02         | 100.0%       | 1,225        | 100.0%          |
| Property Type                            | Balance                  | % of Balance | Loan Count % | 6 of Loan Count |
| Residential House                        | \$236,236,332.27         | 91.6%        | 1111         | 90.7%           |
| Residential Unit                         | \$19,760,103.99          | 7.7%         | 105          | 8.6%            |
| Rural                                    | \$0.00                   | 0.0%         | 0            | 0.0%            |
| Semi-Rural                               | \$0.00                   | 0.0%         | 0            | 0.0%            |
| High Density                             | \$1,872,585.76           | 0.7%         | 9            | 0.7%            |
| riigir Donoty                            | \$257,869,022.02         | 100.0%       | 1,225        | 100.0%          |
| TABLE 10                                 | <b>\$20.</b> j000j022.02 | 100.070      | .,220        | 100.07          |
| Occupancy Type                           | Balance                  | % of Balance | Loan Count % | 6 of Loan Count |
| Owner Occupied                           | \$208,435,245.78         | 80.8%        | 980          | 80.0%           |
| Investment                               | \$49,433,776.24          | 19.2%        | 245          | 20.0%           |
|                                          | \$257,869,022.02         | 100.0%       | 1,225        | 100.0%          |
| TABLE 11                                 |                          |              |              |                 |
| Employment Type Distribution             | Balance                  | % of Balance |              | 6 of Loan Count |
| Contractor                               | \$5,171,831.29           | 2.0%         | 26           | 2.1%            |
| Pay-as-you-earn employee (casual)        | \$10,611,391.79          | 4.1%         | 56           | 4.6%            |
| Pay-as-you-earn employee (full time)     | \$196,943,382.23         | 76.4%        | 906          | 74.0%           |
| Pay-as-you-earn employee (part time)     | \$20,388,797.54          | 7.9%         | 103          | 8.4%            |
| Self employed                            | \$10,800,233.38          | 4.2%         | 52           | 4.2%            |
| No data                                  | \$13,953,385.79          | 5.4%         | 82           | 6.7%            |
| Director                                 | \$0.00                   | 0.0%         | 0            | 0.0%            |
| TABLE 12                                 | \$257,869,022.02         | 100.0%       | 1,225        | 100.0%          |
| LMI Provider                             | Balance                  | % of Balance | Loan Count % | 6 of Loan Count |
| QBE                                      | \$237,048,641.22         | 91.9%        | 1146         | 93.6%           |
| Genworth                                 | \$20,820,380.80          | 8.1%         | 79           | 6.4%            |
|                                          | \$257,869,022.02         | 100.0%       | 1,225        | 100.0%          |
| TABLE 13                                 |                          |              |              |                 |
| Arrears                                  | Balance                  | % of Balance |              | 6 of Loan Count |
| <=0 days                                 | \$255,838,922.41         | 99.2%        | 1216         | 99.3%           |
| 0 > and <= 30 days                       | \$1,442,922.15           | 0.6%         | 7            | 0.6%            |
| 30 > and <= 60 days                      | \$587,177.46             | 0.2%         | 2            | 0.2%            |
| 60 > and <= 90 days                      | \$0.00                   | 0.0%         | 0            | 0.0%            |
| 90 > days                                | \$0.00                   | 0.0%         | 0            | 0.0%            |
|                                          | \$257,869,022.02         | 100.0%       | 1,225        | 100.0%          |
| TABLE 14                                 |                          |              |              |                 |
| Interest Rate Type                       | Balance                  | % of Balance |              | 6 of Loan Count |
|                                          |                          |              |              |                 |
| Variable                                 | \$216,622,452.44         | 84.0%        | 1045         | 85.3%           |