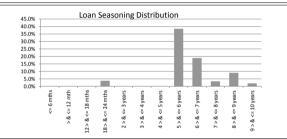

| TABLE 5           |                  |              |            |                 |
|-------------------|------------------|--------------|------------|-----------------|
| Loan Seasoning    | Balance          | % of Balance | Loan Count | % of Loan Count |
| <= 6 mths         | \$0.00           | 0.0%         | 0          | 0.0%            |
| > & <= 12 mth     | \$0.00           | 0.0%         | 0          | 0.0%            |
| 12 > & <= 18 mths | \$0.00           | 0.0%         | 0          | 0.0%            |
| 18 > & <= 24 mths | \$0.00           | 0.0%         | 0          | 0.0%            |
| 2 > & <= 3 years  | \$0.00           | 0.0%         | 0          | 0.0%            |
| 3 > & <= 4 years  | \$0.00           | 0.0%         | 0          | 0.0%            |
| 4 > & <= 5 years  | \$0.00           | 0.0%         | 0          | 0.0%            |
| 5 > & <= 6 years  | \$9,302,158.74   | 6.4%         | 47         | 5.6%            |
| 6 > & <= 7 years  | \$33,239,520.29  | 22.7%        | 162        | 19.2%           |
| 7 > & <= 8 years  | \$25,883,030.84  | 17.7%        | 154        | 18.3%           |
| 8 > & <= 9 years  | \$25,607,773.28  | 17.5%        | 143        | 17.0%           |
| 9 > & <= 10 years | \$15,367,168.28  | 10.5%        | 85         | 10.1%           |
| > 10 years        | \$36,966,923.36  | 25.3%        | 252        | 29.9%           |
|                   | \$146,366,574.79 | 100.0%       | 843        | 100.0%          |