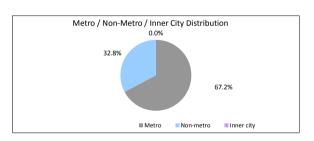

0.00         | 0.0%         | 0          | 0.0%            |
| 30 > and <= 60 days | \$0.00         | 0.0%         | 0          | 0.0%            |
| 60 > and <= 90 days | \$0.00         | 0.0%         | 0          | 0.0%            |
| 90 > days           | \$0.00         | 0.0%         | 0          | 0.0%            |
|                     | \$8,684,632.07 | 100.0%       | 51         | 100.0%          |
| TABLE 10            |                | •            | •          |                 |
| Interest Rate Type  | Balance        | % of Balance | Loan Count | % of Loan Count |
| Variable            | \$5,741,979.93 | 66.1%        | 38         | 74.5%           |
| Fixed               | CO 040 CEO 44  | 22.00/       | 40         | 25.50/          |

100.0%

51

100.0%

\$8,684,632.07