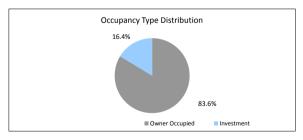

00         | 0.0%         | 0          | 0.0%            |
| 30 > and <= 60 days | \$0.00         | 0.0%         | 0          | 0.0%            |
| 60 > and <= 90 days | \$0.00         | 0.0%         | 0          | 0.0%            |
| 90 > days           | \$0.00         | 0.0%         | 0          | 0.0%            |
|                     | \$8,684,632.07 | 100.0%       | 51         | 100.0%          |
| TABLE 10            |                | •            | •          |                 |
| Interest Rate Type  | Balance        | % of Balance | Loan Count | % of Loan Count |
| Variable            | \$5,741,979.93 | 66.1%        | 38         | 74.5%           |
| Fixed               | CO 040 CEO 44  | 22.00/       | 40         | 25.50/          |

100.0%

51

100.0%

\$8,684,632.07