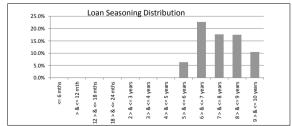

| TABLE 5           |                  |              |            |                 |
|-------------------|------------------|--------------|------------|-----------------|
| Loan Seasoning    | Balance          | % of Balance | Loan Count | % of Loan Count |
| <= 6 mths         | \$0.00           | 0.0%         | 0          | 0.0%            |
| > & <= 12 mth     | \$0.00           | 0.0%         | 0          | 0.0%            |
| 12 > & <= 18 mths | \$0.00           | 0.0%         | 0          | 0.0%            |
| 18 > & <= 24 mths | \$0.00           | 0.0%         | 0          | 0.0%            |
| 2 > & <= 3 years  | \$0.00           | 0.0%         | 0          | 0.0%            |
| 3 > & <= 4 years  | \$0.00           | 0.0%         | 0          | 0.0%            |
| 4 > & <= 5 years  | \$0.00           | 0.0%         | 0          | 0.0%            |
| 5 > & <= 6 years  | \$9,302,158.74   | 6.4%         | 47         | 5.6%            |
| 6 > & <= 7 years  | \$33,239,520.29  | 22.7%        | 162        | 19.2%           |
| 7 > & <= 8 years  | \$25,883,030.84  | 17.7%        | 154        | 18.3%           |
| 8 > & <= 9 years  | \$25,607,773.28  | 17.5%        | 143        | 17.0%           |
| 9 > & <= 10 years | \$15,367,168.28  | 10.5%        | 85         | 10.1%           |
| > 10 years        | \$36,966,923.36  | 25.3%        | 252        | 29.9%           |
|                   | \$146,366,574.79 | 100.0%       | 843        | 100.0%          |