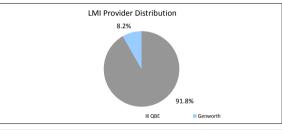

79 2.00 0.79 2.00 0.79 2.00 0.79 2.00 0.79 2.00 0.79 2.00 0.79 2.00 0.79 2.00 0.79 2.00 0.79 2.00 0.79 2.00 0.79 2.00 0.79 2.00 0.79 2.00 0.79 2.00 0.79 2.00 0.79 2.00 0.79 2.00 0.79 2.00 0.79 2.00 0.79 2.00 0.79 2.00 0.79 2.00 0.79 2.00 0.79 2.00 0.79 2.00 0.79 2.00 0.79 2.00 0.79 2.00 0.79 2.00 0.79 2.00 0.79 2.00 0.79 2.00 0.79 2.00 0.79 2.00 0.79 2.00 0.79 2.00 0.79 2.00 0.79 2.00 0.79 2.00 0.79 2.00 0.79 2.00 0.79 2.00 0.79 2.00 0.79 2.00 0.79 2.00 0.79 2.00 0.79 2.00 0.79 2.00 0.79 2.00 0.79 2.00 0.79 2.00 0.79 2.00 0.79 2.00 0.79 2.00 0.79 2.00 0.79 2.00 0.79 2.00 0.79 2.00 0.79 2.00 0.79 2.00 0.79 2.00 0.79 2.00 0.79 2.00 0.79 2.00 0.79 2.00 0.79 2.00 0.79 2.00 0.79 2.00 0.79 2.00 0.79 2.00 0.79 2.00 0.79 2.00 0.79 2.00 0.79 2.00 0.79 2.00 0.79 2.00 0.79 2.00 0.79 2.00 0. |











| Foreclosure, Claims and Losses (cumulative) | Balance     | Loan Count |
|---------------------------------------------|-------------|------------|
| Properties foreclosed                       | \$73,685.93 | 1          |
| Claims submitted to mortgage insurers       | \$70,056.08 | 1          |
| Claims paid by mortgage insurers            | \$70,056.08 | 1          |
| loss covered by excess spread               | \$3,629.85  | 1          |
| Amount charged off                          | \$0.00      | 0          |

Please note: Stratified data excludes loans where the collateral has been sold and there is an LMI claim pending.

|                                    | •              |                |            |               |
|------------------------------------|---------------