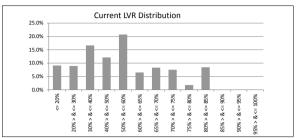

#### TABLE 1

| Current LVR     | Balance          | % of Balance | Loan Count | % of Loan Count |
|-----------------|------------------|--------------|------------|-----------------|
| <= 20%          | \$11,623,956.67  | 7.9%         | 184        | 21.8%           |
| 20% > & <= 30%  | \$16,159,286.33  | 11.0%        | 114        | 13.5%           |
| 30% > & <= 40%  | \$24,404,283.67  | 16.7%        | 131        | 15.5%           |
| 40% > & <= 50%  | \$29,455,685.36  | 20.1%        | 146        | 17.3%           |
| 50% > & <= 60%  | \$31,406,982.96  | 21.5%        | 139        | 16.5%           |
| 60% > & <= 65%  | \$12,896,336.87  | 8.8%         | 51         | 6.0%            |
| 65% > & <= 70%  | \$10,462,641.40  | 7.1%         | 45         | 5.3%            |
| 70% > & <= 75%  | \$7,367,600.18   | 5.0%         | 24         | 2.8%            |
| 75% > & <= 80%  | \$2,304,997.40   | 1.6%         | 8          | 0.9%            |
| 80% > & <= 85%  | \$284,803.95     | 0.2%         | 1          | 0.1%            |
| 85% > & <= 90%  | \$0.00           | 0.0%         | 0          | 0.0%            |
| 90% > & <= 95%  | \$0.00           | 0.0%         | 0          | 0.0%            |
| 95% > & <= 100% | \$0.00           | 0.0%         | 0          | 0.0%            |
|                 | \$146,366,574.79 | 100.0%       | 843        | 100.0%          |