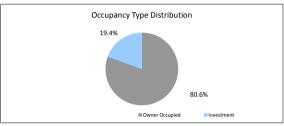

0.79 2.00 0.79 2.00 0.79 2.00 0.79 2.00 0.79 2.00 0.79 2.00 0.79 2.00 0.79 2.00 0.79 2.00 0.79 2.00 0.79 2.00 0.79 2.00 0.79 2.00 0.79 2.00 0.79 2.00 0.79 2.00 0.79 2.00 0.79 2.00 0.79 2.00 0.79 2.00 0.79 2.00 0.79 2.00 0.79 2.00 0.79 2.00 0.79 2.00 0.79 2.00 0.79 2.00 0.79 2.00 0.79 2.00 0.79 2.00 0.79 2.00 0.79 2.00 0.79 2.00 0.79 2.00 0.79 2.00 0.79 2.00 0.79 2.00 0.79 2.00 0.79 2.00 0.79 2.00 0.79 2.00 0.79 2.00 0.79 2.00 0.79 2.00 0.79 2.00 0.79 2.00 0.79 2.00 0.79 2.00 0.79 2.00 0.79 2.00 0.79 2.00 0.79 2.00 0.79 2.00 0.79 2.00 0.79 2.00 0.79 2.00 0.79 2.00 0.79 2.00 0.79 2.00 0.79 2.00 0.79 2.00 0.79 2.00 0.79 2.00 0.79 2.00 0.79 2.00 0.79 2.00 0.79 2.00 0.79 2.00 0.79 2.00 0.79 2.00 0.79 2.00 0.79 2.00 0.79 2.00 0.79 2.00 0.79 2.00 0.79 2.00 0.79 2.00 0.79 2.00 0.79 2.00 0. |











| Foreclosure, Claims and Losses (cumulative) | Balance     | Loan Count |
|---------------------------------------------|-------------|------------|
| Properties foreclosed                       | \$73,685.93 | 1          |
| Claims submitted to mortgage insurers       | \$70,056.08 | 1          |
| Claims paid by mortgage insurers            | \$70,056.08 | 1          |
| loss covered by excess spread               | \$3,629.85  | 1          |
| Amount charged off                          | \$0.00      | 0          |

Please note: Stratified data excludes loans where the collateral has been sold and there is an LMI claim pending.

|                                    | •              |                |            |               |
|------------------------------------|-------------