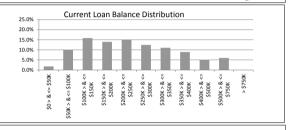

|                          | \$146,366,574.79 | 100.0%       | 843        | 100.0%          |
|--------------------------|------------------|--------------|------------|-----------------|
| TABLE 4                  |                  |              |            |                 |
| Current Loan Balance     | Balance          | % of Balance | Loan Count | % of Loan Count |
| \$0 > & <= \$50000       | \$1,395,991.52   | 1.0%         | 82         | 9.7%            |
| \$50000 > & <= \$100000  | \$9,602,548.81   | 6.6%         | 123        | 14.6%           |
| \$100000 > & <= \$150000 | \$24,206,240.35  | 16.5%        | 192        | 22.8%           |
| \$150000 > & <= \$200000 | \$27,055,793.22  | 18.5%        | 157        | 18.6%           |
| \$200000 > & <= \$250000 | \$22,947,382.66  | 15.7%        | 103        | 12.2%           |
| \$250000 > & <= \$300000 | \$22,668,609.77  | 15.5%        | 84         | 10.0%           |
| \$300000 > & <= \$350000 | \$15,441,456.75  | 10.5%        | 48         | 5.7%            |
| \$350000 > & <= \$400000 | \$8,149,404.75   | 5.6%         | 22         | 2.6%            |
| \$400000 > & <= \$450000 | \$7,209,773.42   | 4.9%         | 17         | 2.0%            |
| \$450000 > & <= \$500000 | \$3,277,563.11   | 2.2%         | 7          | 0.8%            |
| \$500000 > & <= \$750000 | \$4,411,810.43   | 3.0%         | 8          | 0.9%            |
| > \$750,000              | \$0.00           | 0.0%         | 0          | 0.0%            |
| •                        | \$146,366,574.79 | 100.0%       | 843        | 100.0%          |