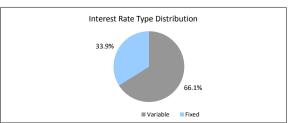

| 0.0%         | 0          | 0.0%            |
| 30 > and <= 60 days | \$0.00         | 0.0%         | 0          | 0.0%            |
| 60 > and <= 90 days | \$0.00         | 0.0%         | 0          | 0.0%            |
| 90 > days           | \$0.00         | 0.0%         | 0          | 0.0%            |
|                     | \$8,684,632.07 | 100.0%       | 51         | 100.0%          |
| TABLE 10            |                | •            | •          |                 |
| Interest Rate Type  | Balance        | % of Balance | Loan Count | % of Loan Count |
| Variable            | \$5,741,979.93 | 66.1%        | 38         | 74.5%           |
| Fixed               | CO 040 CEO 44  | 22.00/       | 40         | 25.50/          |

100.0%

51

100.0%

\$8,684,632.07