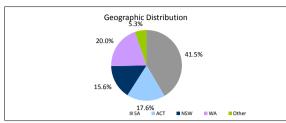

.00 0.79 2.00 0.79 2.00 0.79 2.00 0.79 2.00 0.79 2.00 0.79 2.00 0.79 2.00 0.79 2.00 0.79 2.00 0.79 2.00 0.79 2.00 0.79 2.00 0.79 2.00 0.79 2.00 0.79 2.00 0.79 2.00 0.79 2.00 0.79 2.00 0.79 2.00 0.79 2.00 0.79 2.00 0.79 2.00 0.79 2.00 0.79 2.00 0.79 2.00 0.79 2.00 0.79 2.00 0.79 2.00 0.79 2.00 0.79 2.00 0.79 2.00 0.79 2.00 0.79 2.00 0.79 2.00 0.79 2.00 0.79 2.00 0.79 2.00 0.79 2.00 0.79 2.00 0.79 2.00 0.79 2.00 0.79 2.00 0.79 2.00 0.79 2.00 0.79 2.00 0.79 2.00 0.79 2.00 0.79 2.00 0.79 2.00 0.79 2.00 0.79 2.00 0.79 2.00 0.79 2.00 0.79 2.00 0.79 2.00 0.79 2.00 0.79 2.00 0.79 2.00 0.79 2.00 0.79 2.00 0.79 2.00 0.79 2.00 0.79 2.00 0.79 2.00 0.79 2.00 0.79 2.00 0.79 2.00 0.79 2.00 0.79 2.00 0.79 2.00 0.79 2.00 0.79 2.00 0.79 2.00 0.79 2.00 0.79 2.00 0.79 2.00 0.79 2.00 0.79 2.00 0.79 2.00 0. |











| Foreclosure, Claims and Losses (cumulative) | Balance     | Loan Count |
|---------------------------------------------|-------------|------------|
| Properties foreclosed                       | \$73,685.93 | 1          |
| Claims submitted to mortgage insurers       | \$70,056.08 | 1          |
| Claims paid by mortgage insurers            | \$70,056.08 | 1          |
| loss covered by excess spread               | \$3,629.85  | 1          |
| Amount charged off                          | \$0.00      | 0          |

Please note: Stratified data excludes loans where the collateral has been sold and there is an LMI claim pending.

|                                    | •              |                |            |               |
|------------------------------------|---------