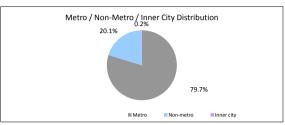

0 0.79 2.00 0.79 2.00 0.79 2.00 0.79 2.00 0.79 2.00 0.79 2.00 0.79 2.00 0.79 2.00 0.79 2.00 0.79 2.00 0.79 2.00 0.79 2.00 0.79 2.00 0.79 2.00 0.79 2.00 0.79 2.00 0.79 2.00 0.79 2.00 0.79 2.00 0.79 2.00 0.79 2.00 0.79 2.00 0.79 2.00 0.79 2.00 0.79 2.00 0.79 2.00 0.79 2.00 0.79 2.00 0.79 2.00 0.79 2.00 0.79 2.00 0.79 2.00 0.79 2.00 0.79 2.00 0.79 2.00 0.79 2.00 0.79 2.00 0.79 2.00 0.79 2.00 0.79 2.00 0.79 2.00 0.79 2.00 0.79 2.00 0.79 2.00 0.79 2.00 0.79 2.00 0.79 2.00 0.79 2.00 0.79 2.00 0.79 2.00 0.79 2.00 0.79 2.00 0.79 2.00 0.79 2.00 0.79 2.00 0.79 2.00 0.79 2.00 0.79 2.00 0.79 2.00 0.79 2.00 0.79 2.00 0.79 2.00 0.79 2.00 0.79 2.00 0.79 2.00 0.79 2.00 0.79 2.00 0.79 2.00 0.79 2.00 0.79 2.00 0.79 2.00 0.79 2.00 0.79 2.00 0.79 2.00 0.79 2.00 0.79 2.00 0.79 2.00 0.79 2.00 0.79 2.00 0. |











| Foreclosure, Claims and Losses (cumulative) | Balance     | Loan Count |
|---------------------------------------------|-------------|------------|
| Properties foreclosed                       | \$73,685.93 | 1          |
| Claims submitted to mortgage insurers       | \$70,056.08 | 1          |
| Claims paid by mortgage insurers            | \$70,056.08 | 1          |
| loss covered by excess spread               | \$3,629.85  | 1          |
| Amount charged off                          | \$0.00      | 0          |

Please note: Stratified data excludes loans where the collateral has been sold and there is an LMI claim pending.

|                                    | •              |                |            |               |
|------------------------------------|-----------