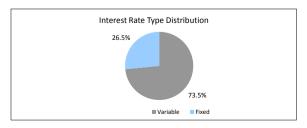

|
| TABLE 10            |                 |              |            |                 |
|                     |                 |              |            |                 |

|                    | \$17,878,101.04 | 100.0%       | 91         | 100.0%          |
|--------------------|-----------------|--------------|------------|-----------------|
| TABLE 10           |                 |              |            |                 |
| Interest Rate Type | Balance         | % of Balance | Loan Count | % of Loan Count |
| Variable           | \$13,132,371.33 | 73.5%        | 69         | 75.8%           |
| Fixed              | \$4,745,729.71  | 26.5%        | 22         | 24.2%           |
| <u> </u>           | \$17,878,101.04 | 100.0%       | 91         | 100.0%          |