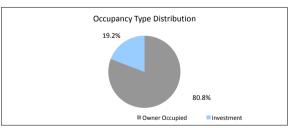

|
| TABLE 10            |                 |              |            |                 |
|                     |                 |              |            |                 |

|                    | \$17,878,101.04 | 100.0%       | 91         | 100.0%          |
|--------------------|-----------------|--------------|------------|-----------------|
| TABLE 10           |                 |              |            |                 |
| Interest Rate Type | Balance         | % of Balance | Loan Count | % of Loan Count |
| Variable           | \$13,132,371.33 | 73.5%        | 69         | 75.8%           |
| Fixed              | \$4,745,729.71  | 26.5%        | 22         | 24.2%           |
| <u> </u>           | \$17,878,101.04 | 100.0%       | 91         | 100.0%          |