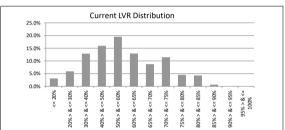

#### TABLE 1

| Current LVR     | Balance          | % of Balance | Loan Count | % of Loan Count |
|-----------------|------------------|--------------|------------|-----------------|
| <= 20%          | \$9,665,077.50   | 3.1%         | 112        | 8.1%            |
| 20% > & <= 30%  | \$18,257,906.09  | 5.9%         | 124        | 9.0%            |
| 30% > & <= 40%  | \$39,774,087.03  | 12.9%        | 207        | 15.0%           |
| 40% > & <= 50%  | \$49,252,529.07  | 16.0%        | 225        | 16.3%           |
| 50% > & <= 60%  | \$60,227,672.80  | 19.5%        | 245        | 17.8%           |
| 60% > & <= 65%  | \$39,863,420.16  | 12.9%        | 147        | 10.7%           |
| 65% > & <= 70%  | \$26,966,830.62  | 8.7%         | 98         | 7.1%            |
| 70% > & <= 75%  | \$35,360,595.91  | 11.5%        | 126        | 9.1%            |
| 75% > & <= 80%  | \$13,904,165.15  | 4.5%         | 48         | 3.5%            |
| 80% > & <= 85%  | \$13,202,420.77  | 4.3%         | 40         | 2.9%            |
| 85% > & <= 90%  | \$2,010,467.14   | 0.7%         | 6          | 0.4%            |
| 90% > & <= 95%  | \$0.00           | 0.0%         | 0          | 0.0%            |
| 95% > & <= 100% | \$0.00           | 0.0%         | 0          | 0.0%            |
|                 | \$308,485,172.24 | 100.0%       | 1,378      | 100.0%          |