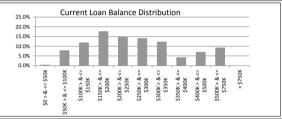

| Current Loan Balance     | Balance          | % of Balance | Loan Count | % of Loan Count |
|--------------------------|------------------|--------------|------------|-----------------|
| \$0 > & <= \$50000       | \$713,472.23     | 0.2%         | 33         | 2.4%            |
| \$50000 > & <= \$100000  | \$7,487,142.83   | 2.4%         | 91         | 6.6%            |
| \$100000 > & <= \$150000 | \$31,299,987.18  | 10.1%        | 249        | 18.1%           |
| \$150000 > & <= \$200000 | \$50,297,442.40  | 16.3%        | 288        | 20.9%           |
| \$200000 > & <= \$250000 | \$53,436,793.56  | 17.3%        | 240        | 17.4%           |
| \$250000 > & <= \$300000 | \$51,154,930.42  | 16.6%        | 187        | 13.6%           |
| \$300000 > & <= \$350000 | \$37,144,297.78  | 12.0%        | 115        | 8.3%            |
| \$350000 > & <= \$400000 | \$27,620,807.82  | 9.0%         | 74         | 5.4%            |
| \$400000 > & <= \$450000 | \$15,693,625.59  | 5.1%         | 37         | 2.7%            |
| \$450000 > & <= \$500000 | \$14,683,802.79  | 4.8%         | 31         | 2.2%            |
| \$500000 > & <= \$750000 | \$18,952,869.64  | 6.1%         | 33         | 2.4%            |
| > \$750,000              | \$0.00           | 0.0%         | 0          | 0.0%            |
|                          | \$308,485,172.24 | 100.0%       | 1,378      | 100.0%          |