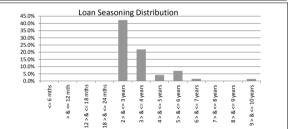

| Loan Seasoning    | Balance          | % of Balance | Loan Count | % of Loan Count |
|-------------------|------------------|--------------|------------|-----------------|
| <= 6 mths         | \$0.00           | 0.0%         | 0          | 0.0%            |
| > & <= 12 mth     | \$0.00           | 0.0%         | 0          | 0.0%            |
| 12 > & <= 18 mths | \$0.00           | 0.0%         | 0          | 0.0%            |
| 18 > & <= 24 mths | \$0.00           | 0.0%         | 0          | 0.0%            |
| 2 > & <= 3 years  | \$14,230,773.57  | 4.6%         | 55         | 4.0%            |
| 3 > & <= 4 years  | \$71,504,057.17  | 23.2%        | 271        | 19.7%           |
| 4 > & <= 5 years  | \$51,763,776.87  | 16.8%        | 237        | 17.2%           |
| 5 > & <= 6 years  | \$57,123,716.31  | 18.5%        | 250        | 18.1%           |
| 6 > & <= 7 years  | \$29,586,859.91  | 9.6%         | 129        | 9.4%            |
| 7 > & <= 8 years  | \$27,109,799.39  | 8.8%         | 123        | 8.9%            |
| 8 > & <= 9 years  | \$20,680,490.68  | 6.7%         | 97         | 7.0%            |
| 9 > & <= 10 years | \$15,552,053.59  | 5.0%         | 84         | 6.1%            |
| > 10 years        | \$20,933,644.75  | 6.8%         | 132        | 9.6%            |
|                   | \$308,485,172.24 | 100.0%       | 1,378      | 100.0%          |