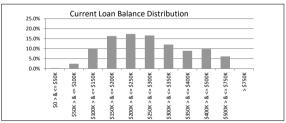

| Current Loan Balance     | Balance          | % of Balance | Loan Count | % of Loan Count |
|--------------------------|------------------|--------------|------------|-----------------|
| \$0 > & <= \$50000       | \$713,472.23     | 0.2%         | 33         | 2.4%            |
| \$50000 > & <= \$100000  | \$7,487,142.83   | 2.4%         | 91         | 6.6%            |
| \$100000 > & <= \$150000 | \$31,299,987.18  | 10.1%        | 249        | 18.1%           |
| \$150000 > & <= \$200000 | \$50,297,442.40  | 16.3%        | 288        | 20.9%           |
| \$200000 > & <= \$250000 | \$53,436,793.56  | 17.3%        | 240        | 17.4%           |
| \$250000 > & <= \$300000 | \$51,154,930.42  | 16.6%        | 187        | 13.6%           |
| \$300000 > & <= \$350000 | \$37,144,297.78  | 12.0%        | 115        | 8.3%            |
| \$350000 > & <= \$400000 | \$27,620,807.82  | 9.0%         | 74         | 5.4%            |
| \$400000 > & <= \$450000 | \$15,693,625.59  | 5.1%         | 37         | 2.7%            |
| \$450000 > & <= \$500000 | \$14,683,802.79  | 4.8%         | 31         | 2.2%            |
| \$500000 > & <= \$750000 | \$18,952,869.64  | 6.1%         | 33         | 2.4%            |
| > \$750,000              | \$0.00           | 0.0%         | 0          | 0.0%            |
|                          | \$308,485,172.24 | 100.0%       | 1,378      | 100.0%          |