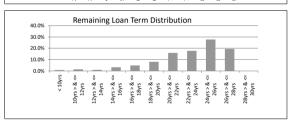

|                         | \$308,485,172.24 | 100.0%       | 1,378      | 100.0%          |
|-------------------------|------------------|--------------|------------|-----------------|
| TABLE 3                 |                  |              |            |                 |
| Remaining Loan Term     | Balance          | % of Balance | Loan Count | % of Loan Count |
| < 10 years              | \$2,473,864.74   | 0.8%         | 21         | 1.5%            |
| 10 year > & <= 12 years | \$4,200,045.10   | 1.4%         | 29         | 2.1%            |
| 12 year > & <= 14 years | \$2,816,283.51   | 0.9%         | 21         | 1.5%            |
| 14 year > & <= 16 years | \$9,851,291.87   | 3.2%         | 67         | 4.9%            |
| 16 year > & <= 18 years | \$14,860,447.06  | 4.8%         | 83         | 6.0%            |
| 18 year > & <= 20 years | \$24,892,258.12  | 8.1%         | 135        | 9.8%            |
| 20 year > & <= 22 years | \$49,141,395.63  | 15.9%        | 232        | 16.8%           |
| 22 year > & <= 24 years | \$54,790,520.63  | 17.8%        | 230        | 16.7%           |
| 24 year > & <= 26 years | \$85,620,358.45  | 27.8%        | 348        | 25.3%           |
| 26 year > & <= 28 years | \$59,838,707.13  | 19.4%        | 212        | 15.4%           |
| 28 year > & <= 30 years | \$0.00           | 0.0%         | 0          | 0.0%            |
|                         | \$308,485,172.24 | 100.0%       | 1,378      | 100.0%          |