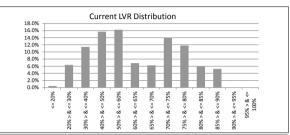

#### TABLE 1

| Current LVR     | Balance          | % of Balance | Loan Count | % of Loan Count |
|-----------------|------------------|--------------|------------|-----------------|
| <= 20%          | \$9,665,077.50   | 3.1%         | 112        | 8.1%            |
| 20% > & <= 30%  | \$18,257,906.09  | 5.9%         | 124        | 9.0%            |
| 30% > & <= 40%  | \$39,774,087.03  | 12.9%        | 207        | 15.0%           |
| 40% > & <= 50%  | \$49,252,529.07  | 16.0%        | 225        | 16.3%           |
| 50% > & <= 60%  | \$60,227,672.80  | 19.5%        | 245        | 17.8%           |
| 60% > & <= 65%  | \$39,863,420.16  | 12.9%        | 147        | 10.7%           |
| 65% > & <= 70%  | \$26,966,830.62  | 8.7%         | 98         | 7.1%            |
| 70% > & <= 75%  | \$35,360,595.91  | 11.5%        | 126        | 9.1%            |
| 75% > & <= 80%  | \$13,904,165.15  | 4.5%         | 48         | 3.5%            |
| 80% > & <= 85%  | \$13,202,420.77  | 4.3%         | 40         | 2.9%            |
| 85% > & <= 90%  | \$2,010,467.14   | 0.7%         | 6          | 0.4%            |
| 90% > & <= 95%  | \$0.00           | 0.0%         | 0          | 0.0%            |
| 95% > & <= 100% | \$0.00           | 0.0%         | 0          | 0.0%            |
|                 | \$308,485,172.24 | 100.0%       | 1,378      | 100.0%          |