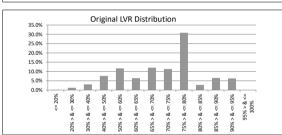

|                 | \$500, <del>1</del> 05,172.24 | 100.070      | 1,070      | 100.070         |
|-----------------|-------------------------------|--------------|------------|-----------------|
| TABLE 2         |                               |              |            |                 |
| Original LVR    | Balance                       | % of Balance | Loan Count | % of Loan Count |
| <= 20%          | \$664,232.53                  | 0.2%         | 5          | 0.4%            |
| 25% > & <= 30%  | \$3,795,821.06                | 1.2%         | 24         | 1.7%            |
| 30% > & <= 40%  | \$9,377,483.96                | 3.0%         | 68         | 4.9%            |
| 40% > & <= 50%  | \$23,569,835.06               | 7.6%         | 130        | 9.4%            |
| 50% > & <= 60%  | \$36,022,504.01               | 11.7%        | 182        | 13.2%           |
| 60% > & <= 65%  | \$19,756,150.31               | 6.4%         | 98         | 7.1%            |
| 65% > & <= 70%  | \$37,072,220.74               | 12.0%        | 160        | 11.6%           |
| 70% > & <= 75%  | \$34,993,351.68               | 11.3%        | 148        | 10.7%           |
| 75% > & <= 80%  | \$95,156,108.86               | 30.8%        | 388        | 28.2%           |
| 80% > & <= 85%  | \$8,597,215.02                | 2.8%         | 31         | 2.2%            |
| 85% > & <= 90%  | \$20,184,516.01               | 6.5%         | 71         | 5.2%            |
| 90% > & <= 95%  | \$19,295,733.00               | 6.3%         | 73         | 5.3%            |
| 95% > & <= 100% | \$0.00                        | 0.0%         | 0          | 0.0%            |