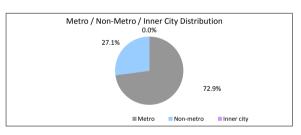

|
| TABLE 10            |                 |              |            |                 |
|                     |                 |              |            |                 |

|                    | \$17,878,101.04 | 100.0%       | 91         | 100.0%          |
|--------------------|-----------------|--------------|------------|-----------------|
| TABLE 10           |                 |              |            |                 |
| Interest Rate Type | Balance         | % of Balance | Loan Count | % of Loan Count |
| Variable           | \$13,132,371.33 | 73.5%        | 69         | 75.8%           |
| Fixed              | \$4,745,729.71  | 26.5%        | 22         | 24.2%           |
| <u> </u>           | \$17,878,101.04 | 100.0%       | 91         | 100.0%          |