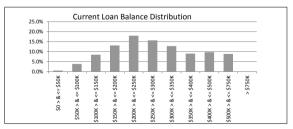

### TABLE 4

| Current Loan Balance     | Balance          | % of Balance | Loan Count | % of Loan Count |
|--------------------------|------------------|--------------|------------|-----------------|
| \$0 > & <= \$50000       | \$1,778,489.15   | 0.6%         | 65         | 4.5%            |
| \$50000 > & <= \$100000  | \$12,288,539.93  | 3.8%         | 162        | 11.2%           |
| \$100000 > & <= \$150000 | \$27,193,866.34  | 8.5%         | 215        | 14.8%           |
| \$150000 > & <= \$200000 | \$41,957,910.80  | 13.1%        | 242        | 16.7%           |
| \$200000 > & <= \$250000 | \$57,692,311.39  | 18.0%        | 257        | 17.7%           |
| \$250000 > & <= \$300000 | \$50,270,975.95  | 15.7%        | 184        | 12.7%           |
| \$300000 > & <= \$350000 | \$41,061,504.68  | 12.8%        | 127        | 8.8%            |
| \$350000 > & <= \$400000 | \$29,001,282.42  | 9.0%         | 78         | 5.4%            |
| \$400000 > & <= \$450000 | \$18,710,868.54  | 5.8%         | 44         | 3.0%            |
| \$450000 > & <= \$500000 | \$12,664,526.63  | 3.9%         | 27         | 1.9%            |
| \$500000 > & <= \$750000 | \$28,381,778.69  | 8.8%         | 50         | 3.4%            |
| > \$750,000              | \$0.00           | 0.0%         | 0          | 0.0%            |
|                          | \$321 002 054 52 | 100.0%       | 1 451      | 100.0%          |