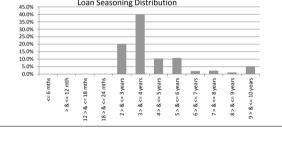

### TABLE 5

| TABLE 5           |                  |              |            |                 |
|-------------------|------------------|--------------|------------|-----------------|
| Loan Seasoning    | Balance          | % of Balance | Loan Count | % of Loan Count |
| <= 6 mths         | \$0.00           | 0.0%         | 0          | 0.0%            |
| > & <= 12 mth     | \$0.00           | 0.0%         | 0          | 0.0%            |
| 12 > & <= 18 mths | \$0.00           | 0.0%         | 0          | 0.0%            |
| 18 > & <= 24 mths | \$0.00           | 0.0%         | 0          | 0.0%            |
| 2 > & <= 3 years  | \$26,459,173.77  | 8.2%         | 103        | 7.1%            |
| 3 > & <= 4 years  | \$61,589,085.71  | 19.2%        | 233        | 16.1%           |
| 4 > & <= 5 years  | \$60,422,111.11  | 18.8%        | 266        | 18.3%           |
| 5 > & <= 6 years  | \$70,715,340.30  | 22.0%        | 323        | 22.3%           |
| 6 > & <= 7 years  | \$45,642,718.38  | 14.2%        | 221        | 15.2%           |
| 7 > & <= 8 years  | \$21,659,298.26  | 6.7%         | 115        | 7.9%            |
| 8 > & <= 9 years  | \$10,546,717.75  | 3.3%         | 60         | 4.1%            |
| 9 > & <= 10 years | \$12,145,280.83  | 3.8%         | 58         | 4.0%            |
| > 10 years        | \$11,822,328.41  | 3.7%         | 72         | 5.0%            |
| •                 | \$321 002 054 52 | 100.0%       | 1 451      | 100.0%          |