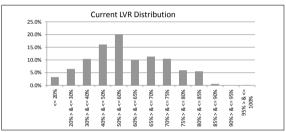

## TABLE 1

| Current LVR     | Balance          | % of Balance | Loan Count | % of Loan Count |
|-----------------|------------------|--------------|------------|-----------------|
| <= 20%          | \$10,404,273.11  | 3.2%         | 154        | 10.6%           |
| 20% > & <= 30%  | \$20,663,495.44  | 6.4%         | 145        | 10.0%           |
| 30% > & <= 40%  | \$33,358,382.40  | 10.4%        | 192        | 13.2%           |
| 40% > & <= 50%  | \$51,677,344.89  | 16.1%        | 225        | 15.5%           |
| 50% > & <= 60%  | \$64,396,277.48  | 20.1%        | 256        | 17.6%           |
| 60% > & <= 65%  | \$31,709,552.65  | 9.9%         | 118        | 8.1%            |
| 65% > & <= 70%  | \$36,332,457.10  | 11.3%        | 129        | 8.9%            |
| 70% > & <= 75%  | \$33,566,826.64  | 10.5%        | 106        | 7.3%            |
| 75% > & <= 80%  | \$19,086,873.26  | 5.9%         | 66         | 4.5%            |
| 80% > & <= 85%  | \$17,754,262.22  | 5.5%         | 53         | 3.7%            |
| 85% > & <= 90%  | \$1,788,374.54   | 0.6%         | 6          | 0.4%            |
| 90% > & <= 95%  | \$0.00           | 0.0%         | 0          | 0.0%            |
| 95% > & <= 100% | \$263,934.79     | 0.1%         | 1          | 0.1%            |
|                 | \$224 002 0E4 E2 | 100.09/      | 1 AE1      | 100.09/         |