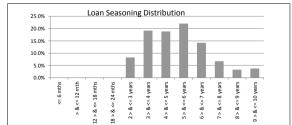

### TABLE 5

| TABLE 5           |                  |              |            |                 |
|-------------------|------------------|--------------|------------|-----------------|
| Loan Seasoning    | Balance          | % of Balance | Loan Count | % of Loan Count |
| <= 6 mths         | \$0.00           | 0.0%         | 0          | 0.0%            |
| > & <= 12 mth     | \$0.00           | 0.0%         | 0          | 0.0%            |
| 12 > & <= 18 mths | \$0.00           | 0.0%         | 0          | 0.0%            |
| 18 > & <= 24 mths | \$0.00           | 0.0%         | 0          | 0.0%            |
| 2 > & <= 3 years  | \$26,459,173.77  | 8.2%         | 103        | 7.1%            |
| 3 > & <= 4 years  | \$61,589,085.71  | 19.2%        | 233        | 16.1%           |
| 4 > & <= 5 years  | \$60,422,111.11  | 18.8%        | 266        | 18.3%           |
| 5 > & <= 6 years  | \$70,715,340.30  | 22.0%        | 323        | 22.3%           |
| 6 > & <= 7 years  | \$45,642,718.38  | 14.2%        | 221        | 15.2%           |
| 7 > & <= 8 years  | \$21,659,298.26  | 6.7%         | 115        | 7.9%            |
| 8 > & <= 9 years  | \$10,546,717.75  | 3.3%         | 60         | 4.1%            |
| 9 > & <= 10 years | \$12,145,280.83  | 3.8%         | 58         | 4.0%            |
| > 10 years        | \$11,822,328.41  | 3.7%         | 72         | 5.0%            |
| •                 | \$321 002 054 52 | 100.0%       | 1 451      | 100.0%          |