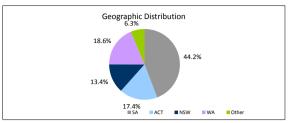

|                                    |                |               |              |
| Foreclosure, Claims and Losses (cumulative) Properties foreclosed Claims submitted to mortgage insurers Claims paid by mortgage insurers                                                          | \$0.00                             | 0              |               |              |
| TABLE 17 Foreclosure, Claims and Losses (cumulative) Properties foreclosed Claims submitted to mortgage insurers Claims paid by mortgage insurers oss covered by excess spread Amount charged off | \$0.00<br>\$0.00                   | 0              |               |              |

Please note: Stratified data excludes loans where the collateral has been sold and there is an LMI claim pending.











| Collections Period ending                                              |                                   | 31-Jul-21              |                  |                         |
|------------------------------------------------------------------------|-----------------------------------|------------------------|------------------|-------------------------|
| SUMMARY                                                                | T                                 | 31-Jul-21              |                  |                         |
| Pool Balance<br>Number of Loans                                        |                                   | \$16,290,101.94<br>88  |                  |                         |
| Avg Loan Balance