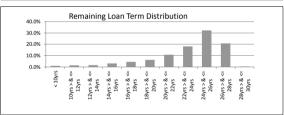

### ABLE 3

| remaining Loan remi     | Dalance                               | 70 OI Dalarice | Louis Count | 70 OI LOUIT COUNT |
|-------------------------|---------------------------------------|----------------|-------------|-------------------|
| < 10 years              | \$3,107,527.33                        | 1.0%           | 37          | 2.5%              |
| 10 year > & <= 12 years | \$4,526,162.48                        | 1.4%           | 37          | 2.5%              |
| 12 year > & <= 14 years | \$5,067,374.42                        | 1.6%           | 44          | 3.0%              |
| 14 year > & <= 16 years | \$9,879,013.62                        | 3.1%           | 66          | 4.5%              |
| 16 year > & <= 18 years | \$14,304,962.32                       | 4.5%           | 84          | 5.8%              |
| 18 year > & <= 20 years | \$19,922,155.65                       | 6.2%           | 101         | 7.0%              |
| 20 year > & <= 22 years | \$34,637,729.12                       | 10.8%          | 167         | 11.5%             |
| 22 year > & <= 24 years | \$58,207,275.55                       | 18.1%          | 264         | 18.2%             |
| 24 year > & <= 26 years | \$103,545,878.75                      | 32.3%          | 419         | 28.9%             |
| 26 year > & <= 28 years | \$66,867,057.02                       | 20.8%          | 230         | 15.9%             |
| 28 year > & <= 30 years | \$936,918.26                          | 0.3%           | 2           | 0.1%              |
|                         | \$321,002,054.52                      | 100.0%         | 1,451       | 100.0%            |
| TABLE 4                 | · · · · · · · · · · · · · · · · · · · | •              | •           | •                 |