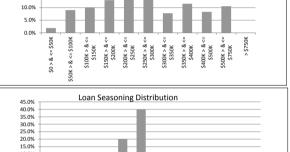

### TABLE 4

| Current Loan Balance     | Balance          | % of Balance | Loan Count | % of Loan Count |
|--------------------------|------------------|--------------|------------|-----------------|
| \$0 > & <= \$50000       | \$1,778,489.15   | 0.6%         | 65         | 4.5%            |
| \$50000 > & <= \$100000  | \$12,288,539.93  | 3.8%         | 162        | 11.2%           |
| \$100000 > & <= \$150000 | \$27,193,866.34  | 8.5%         | 215        | 14.8%           |
| \$150000 > & <= \$200000 | \$41,957,910.80  | 13.1%        | 242        | 16.7%           |
| \$200000 > & <= \$250000 | \$57,692,311.39  | 18.0%        | 257        | 17.7%           |
| \$250000 > & <= \$300000 | \$50,270,975.95  | 15.7%        | 184        | 12.7%           |
| \$300000 > & <= \$350000 | \$41,061,504.68  | 12.8%        | 127        | 8.8%            |
| \$350000 > & <= \$400000 | \$29,001,282.42  | 9.0%         | 78         | 5.4%            |
| \$400000 > & <= \$450000 | \$18,710,868.54  | 5.8%         | 44         | 3.0%            |
| \$450000 > & <= \$500000 | \$12,664,526.63  | 3.9%         | 27         | 1.9%            |
| \$500000 > & <= \$750000 | \$28,381,778.69  | 8.8%         | 50         | 3.4%            |
| > \$750,000              | \$0.00           | 0.0%         | 0          | 0.0%            |
|                          | \$321 002 054 52 | 100.0%       | 1 451      | 100.0%          |

### TABLE 5

| TABLE 5           |                  |              |            |                 |
|-------------------|------------------|--------------|------------|-----------------|
| Loan Seasoning    | Balance          | % of Balance | Loan Count | % of Loan Count |
| <= 6 mths         | \$0.00           | 0.0%         | 0          | 0.0%            |
| > & <= 12 mth     | \$0.00           | 0.0%         | 0          | 0.0%            |
| 12 > & <= 18 mths | \$0.00           | 0.0%         | 0          | 0.0%            |
| 18 > & <= 24 mths | \$0.00           | 0.0%         | 0          | 0.0%            |
| 2 > & <= 3 years  | \$26,459,173.77  | 8.2%         | 103        | 7.1%            |
| 3 > & <= 4 years  | \$61,589,085.71  | 19.2%        | 233        | 16.1%           |
| 4 > & <= 5 years  | \$60,422,111.11  | 18.8%        | 266        | 18.3%           |
| 5 > & <= 6 years  | \$70,715,340.30  | 22.0%        | 323        | 22.3%           |
| 6 > & <= 7 years  | \$45,642,718.38  | 14.2%        | 221        | 15.2%           |
| 7 > & <= 8 years  | \$21,659,298.26  | 6.7%         | 115        | 7.9%            |
| 8 > & <= 9 years  | \$10,546,717.75  | 3.3%         | 60         | 4.1%            |
| 9 > & <= 10 years | \$12,145,280.83  | 3.8%         | 58         | 4.0%            |
| > 10 years        | \$11,822,328.41  | 3.7%         | 72         | 5.0%            |
| •                 | \$321 002 054 52 | 100.0%       | 1 451      | 100.0%          |