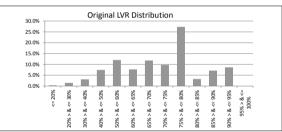

#### TABLE 2 Original LV

| Original LVR    | Balance          | % of Balance | Loan Count | % of Loan Count |
|-----------------|------------------|--------------|------------|-----------------|
| <= 20%          | \$1,175,624.78   | 0.4%         | 11         | 0.8%            |
| 25% > & <= 30%  | \$4,678,940.15   | 1.5%         | 41         | 2.8%            |
| 30% > & <= 40%  | \$10,005,602.05  | 3.1%         | 78         | 5.4%            |
| 40% > & <= 50%  | \$23,962,938.70  | 7.5%         | 154        | 10.6%           |
| 50% > & <= 60%  | \$38,592,971.93  | 12.0%        | 185        | 12.7%           |
| 60% > & <= 65%  | \$24,618,072.66  | 7.7%         | 123        | 8.5%            |
| 65% > & <= 70%  | \$37,825,557.58  | 11.8%        | 160        | 11.0%           |
| 70% > & <= 75%  | \$31,328,990.03  | 9.8%         | 134        | 9.2%            |
| 75% > & <= 80%  | \$87,693,054.46  | 27.3%        | 344        | 23.7%           |
| 80% > & <= 85%  | \$10,499,570.26  | 3.3%         | 40         | 2.8%            |
| 85% > & <= 90%  | \$22,916,337.43  | 7.1%         | 80         | 5.5%            |
| 90% > & <= 95%  | \$27,704,394.49  | 8.6%         | 101        | 7.0%            |
| 95% > & <= 100% | \$0.00           | 0.0%         | 0          | 0.0%            |
|                 | \$321,002,054.52 | 100.0%       | 1,451      | 100.0%          |