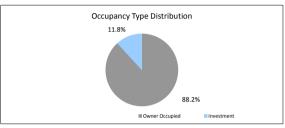

|                                    |                |               |              |
| Foreclosure, Claims and Losses (cumulative) Properties foreclosed Claims submitted to mortgage insurers Claims paid by mortgage insurers                                                          | \$0.00                             | 0              |               |              |
| TABLE 17 Foreclosure, Claims and Losses (cumulative) Properties foreclosed Claims submitted to mortgage insurers Claims paid by mortgage insurers oss covered by excess spread Amount charged off | \$0.00<br>\$0.00                   | 0              |               |              |

Please note: Stratified data excludes loans where the collateral has been sold and there is an LMI claim pending.











| Collections Period ending                                              |                                   | 31-Jul-21              |                  |                         |
|------------------------------------------------------------------------|-----------------------------------|------------------------|------------------|-------------------------|
| SUMMARY                                                                | T                                 | 31-Jul-21              |                  |                         |
| Pool Balance<br>Number of Loans                                        |                                   | \$16,290,101.94<br>88  |                  |                         |
| Avg Loan Balance