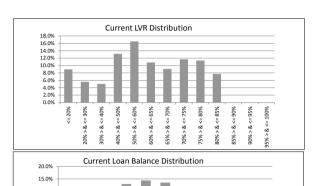

## TABLE 1

| Current LVR     | Balance          | % of Balance | Loan Count | % of Loan Count |
|-----------------|------------------|--------------|------------|-----------------|
| <= 20%          | \$10,404,273.11  | 3.2%         | 154        | 10.6%           |
| 20% > & <= 30%  | \$20,663,495.44  | 6.4%         | 145        | 10.0%           |
| 30% > & <= 40%  | \$33,358,382.40  | 10.4%        | 192        | 13.2%           |
| 40% > & <= 50%  | \$51,677,344.89  | 16.1%        | 225        | 15.5%           |
| 50% > & <= 60%  | \$64,396,277.48  | 20.1%        | 256        | 17.6%           |
| 60% > & <= 65%  | \$31,709,552.65  | 9.9%         | 118        | 8.1%            |
| 65% > & <= 70%  | \$36,332,457.10  | 11.3%        | 129        | 8.9%            |
| 70% > & <= 75%  | \$33,566,826.64  | 10.5%        | 106        | 7.3%            |
| 75% > & <= 80%  | \$19,086,873.26  | 5.9%         | 66         | 4.5%            |
| 80% > & <= 85%  | \$17,754,262.22  | 5.5%         | 53         | 3.7%            |
| 85% > & <= 90%  | \$1,788,374.54   | 0.6%         | 6          | 0.4%            |
| 90% > & <= 95%  | \$0.00           | 0.0%         | 0          | 0.0%            |
| 95% > & <= 100% | \$263,934.79     | 0.1%         | 1          | 0.1%            |
|                 | \$224 002 0E4 E2 | 100.09/      | 1 AE1      | 100.09/         |