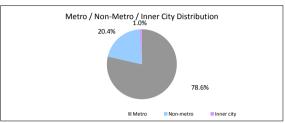

|                                    |                |               |              |
| Foreclosure, Claims and Losses (cumulative) Properties foreclosed Claims submitted to mortgage insurers Claims paid by mortgage insurers                                                          | \$0.00                             | 0              |               |              |
| TABLE 17 Foreclosure, Claims and Losses (cumulative) Properties foreclosed Claims submitted to mortgage insurers Claims paid by mortgage insurers oss covered by excess spread Amount charged off | \$0.00<br>\$0.00                   | 0              |               |              |

Please note: Stratified data excludes loans where the collateral has been sold and there is an LMI claim pending.











| Collections Period ending                                              |                                   | 31-Jul-21              |                  |                         |
|------------------------------------------------------------------------|-----------------------------------|------------------------|------------------|-------------------------|
| SUMMARY                                                                | T                                 | 31-Jul-21              |                  |                         |
| Pool Balance<br>Number of Loans                                        |                                   | \$16,290,101.94<br>88  |                  |                         |
| Avg Loan Balance