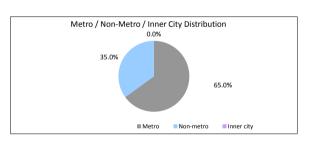

### TABLE 1

| Current LVR     | Balance          | % of Balance | Loan Count | % of Loan Count |
|-----------------|------------------|--------------|------------|-----------------|
| <= 20%          | \$11,185,321.75  | 8.4%         | 188        | 23.6%           |
| 20% > & <= 30%  | \$14,661,313.53  | 11.0%        | 106        | 13.3%           |
| 30% > & <= 40%  | \$22,611,875.43  | 17.0%        | 124        | 15.5%           |
| 40% > & <= 50%  | \$25,974,313.76  | 19.5%        | 129        | 16.2%           |
| 50% > & <= 60%  | \$30,059,698.64  | 22.5%        | 137        | 17.2%           |
| 60% > & <= 65%  | \$11,284,159.07  | 8.5%         | 45         | 5.6%            |
| 65% > & <= 70%  | \$8,476,772.32   | 6.4%         | 38         | 4.8%            |
| 70% > & <= 75%  | \$7,475,605.93   | 5.6%         | 25         | 3.1%            |
| 75% > & <= 80%  | \$1,129,875.87   | 0.8%         | 4          | 0.5%            |
| 80% > & <= 85%  | \$543,765.93     | 0.4%         | 2          | 0.3%            |
| 85% > & <= 90%  | \$0.00           | 0.0%         | 0          | 0.0%            |
| 90% > & <= 95%  | \$0.00           | 0.0%         | 0          | 0.0%            |
| 95% > & <= 100% | \$0.00           | 0.0%         | 0          | 0.0%            |
|                 | \$133,402,702,23 | 100.0%       | 798        | 100.0%          |