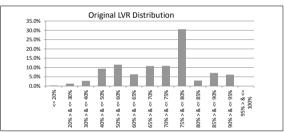

| TABLE 2         |                  |              |            |                 |
|-----------------|------------------|--------------|------------|-----------------|
| Original LVR    | Balance          | % of Balance | Loan Count | % of Loan Count |
| <= 20%          | \$439,672.50     | 0.3%         | 5          | 0.6%            |
| 25% > & <= 30%  | \$1,713,263.06   | 1.3%         | 14         | 1.8%            |
| 30% > & <= 40%  | \$3,761,993.89   | 2.8%         | 41         | 5.1%            |
| 40% > & <= 50%  | \$12,474,660.61  | 9.4%         | 86         | 10.8%           |
| 50% > & <= 60%  | \$15,369,708.28  | 11.5%        | 115        | 14.4%           |
| 60% > & <= 65%  | \$8,451,224.52   | 6.3%         | 55         | 6.9%            |
| 65% > & <= 70%  | \$14,382,959.35  | 10.8%        | 84         | 10.5%           |
| 70% > & <= 75%  | \$14,512,050.80  | 10.9%        | 85         | 10.7%           |
| 75% > & <= 80%  | \$40,791,900.01  | 30.6%        | 212        | 26.6%           |
| 80% > & <= 85%  | \$3,931,042.77   | 2.9%         | 18         | 2.3%            |
| 85% > & <= 90%  | \$9,410,973.19   | 7.1%         | 44         | 5.5%            |
| 90% > & <= 95%  | \$8,163,253.25   | 6.1%         | 39         | 4.9%            |
| 95% > & <= 100% | \$0.00           | 0.0%         | 0          | 0.0%            |
|                 | \$133,402,702.23 | 100.0%       | 798        | 100.0%          |