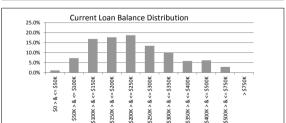

| Current Loan Balance     | Balance          | % of Balance | Loan Count | % of Loan Count |
|--------------------------|------------------|--------------|------------|-----------------|
| \$0 > & <= \$50000       | \$1,449,814.81   | 1.1%         | 92         | 11.5%           |
| \$50000 > & <= \$100000  | \$9,675,905.16   | 7.3%         | 123        | 15.4%           |
| \$100000 > & <= \$150000 | \$22,483,996.29  | 16.9%        | 179        | 22.4%           |
| \$150000 > & <= \$200000 | \$23,590,408.13  | 17.7%        | 137        | 17.2%           |
| \$200000 > & <= \$250000 | \$24,978,095.45  | 18.7%        | 112        | 14.0%           |
| \$250000 > & <= \$300000 | \$17,921,955.77  | 13.4%        | 66         | 8.3%            |
| \$300000 > & <= \$350000 | \$13,480,212.89  | 10.1%        | 42         | 5.3%            |
| \$350000 > & <= \$400000 | \$7,764,854.98   | 5.8%         | 21         | 2.6%            |
| \$400000 > & <= \$450000 | \$6,360,647.25   | 4.8%         | 15         | 1.9%            |
| \$450000 > & <= \$500000 | \$1,878,498.65   | 1.4%         | 4          | 0.5%            |
| \$500000 > & <= \$750000 | \$3,818,312.85   | 2.9%         | 7          | 0.9%            |
| > \$750,000              | \$0.00           | 0.0%         | 0          | 0.0%            |
|                          | \$133,402,702.23 | 100.0%       | 798        | 100.0%          |