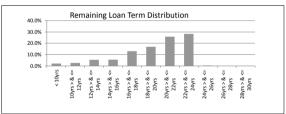

| TABLE 3                 |                  |              |            |                 |
|-------------------------|------------------|--------------|------------|-----------------|
| Remaining Loan Term     | Balance          | % of Balance | Loan Count | % of Loan Count |
| < 10 years              | \$2,750,418.31   | 2.1%         | 39         | 4.9%            |
| 10 year > & <= 12 years | \$3,485,103.69   | 2.6%         | 34         | 4.3%            |
| 12 year > & <= 14 years | \$7,207,205.95   | 5.4%         | 50         | 6.3%            |
| 14 year > & <= 16 years | \$7,335,850.62   | 5.5%         | 56         | 7.0%            |
| 16 year > & <= 18 years | \$17,306,787.34  | 13.0%        | 122        | 15.3%           |
| 18 year > & <= 20 years | \$22,588,985.86  | 16.9%        | 129        | 16.2%           |
| 20 year > & <= 22 years | \$34,479,932.17  | 25.8%        | 182        | 22.8%           |
| 22 year > & <= 24 years | \$37,763,909.38  | 28.3%        | 184        | 23.1%           |
| 24 year > & <= 26 years | \$484,508.91     | 0.4%         | 2          | 0.3%            |
| 26 year > & <= 28 years | \$0.00           | 0.0%         | 0          | 0.0%            |
| 28 year > & <= 30 years | \$0.00           | 0.0%         | 0          | 0.0%            |
|                         | \$133,402,702.23 | 100.0%       | 798        | 100.0%          |