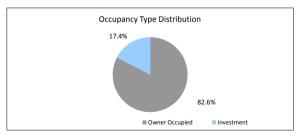

### TABLE 1

| Current LVR     | Balance          | % of Balance | Loan Count | % of Loan Count |
|-----------------|------------------|--------------|------------|-----------------|
| <= 20%          | \$11,185,321.75  | 8.4%         | 188        | 23.6%           |
| 20% > & <= 30%  | \$14,661,313.53  | 11.0%        | 106        | 13.3%           |
| 30% > & <= 40%  | \$22,611,875.43  | 17.0%        | 124        | 15.5%           |
| 40% > & <= 50%  | \$25,974,313.76  | 19.5%        | 129        | 16.2%           |
| 50% > & <= 60%  | \$30,059,698.64  | 22.5%        | 137        | 17.2%           |
| 60% > & <= 65%  | \$11,284,159.07  | 8.5%         | 45         | 5.6%            |
| 65% > & <= 70%  | \$8,476,772.32   | 6.4%         | 38         | 4.8%            |
| 70% > & <= 75%  | \$7,475,605.93   | 5.6%         | 25         | 3.1%            |
| 75% > & <= 80%  | \$1,129,875.87   | 0.8%         | 4          | 0.5%            |
| 80% > & <= 85%  | \$543,765.93     | 0.4%         | 2          | 0.3%            |
| 85% > & <= 90%  | \$0.00           | 0.0%         | 0          | 0.0%            |
| 90% > & <= 95%  | \$0.00           | 0.0%         | 0          | 0.0%            |
| 95% > & <= 100% | \$0.00           | 0.0%         | 0          | 0.0%            |
|                 | \$133,402,702,23 | 100.0%       | 798        | 100.0%          |