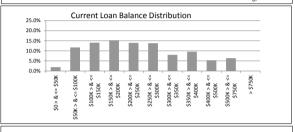

| Current Loan Balance     | Balance          | % of Balance | Loan Count | % of Loan Count |
|--------------------------|------------------|--------------|------------|-----------------|
| \$0 > & <= \$50000       | \$1,449,814.81   | 1.1%         | 92         | 11.5%           |
| \$50000 > & <= \$100000  | \$9,675,905.16   | 7.3%         | 123        | 15.4%           |
| \$100000 > & <= \$150000 | \$22,483,996.29  | 16.9%        | 179        | 22.4%           |
| \$150000 > & <= \$200000 | \$23,590,408.13  | 17.7%        | 137        | 17.2%           |
| \$200000 > & <= \$250000 | \$24,978,095.45  | 18.7%        | 112        | 14.0%           |
| \$250000 > & <= \$300000 | \$17,921,955.77  | 13.4%        | 66         | 8.3%            |
| \$300000 > & <= \$350000 | \$13,480,212.89  | 10.1%        | 42         | 5.3%            |
| \$350000 > & <= \$400000 | \$7,764,854.98   | 5.8%         | 21         | 2.6%            |
| \$400000 > & <= \$450000 | \$6,360,647.25   | 4.8%         | 15         | 1.9%            |
| \$450000 > & <= \$500000 | \$1,878,498.65   | 1.4%         | 4          | 0.5%            |
| \$500000 > & <= \$750000 | \$3,818,312.85   | 2.9%         | 7          | 0.9%            |
| > \$750,000              | \$0.00           | 0.0%         | 0          | 0.0%            |
|                          | \$133,402,702.23 | 100.0%       | 798        | 100.0%          |