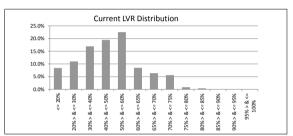

### TABLE 1

| Current LVR     | Balance          | % of Balance | Loan Count | % of Loan Count |
|-----------------|------------------|--------------|------------|-----------------|
| <= 20%          | \$11,185,321.75  | 8.4%         | 188        | 23.6%           |
| 20% > & <= 30%  | \$14,661,313.53  | 11.0%        | 106        | 13.3%           |
| 30% > & <= 40%  | \$22,611,875.43  | 17.0%        | 124        | 15.5%           |
| 40% > & <= 50%  | \$25,974,313.76  | 19.5%        | 129        | 16.2%           |
| 50% > & <= 60%  | \$30,059,698.64  | 22.5%        | 137        | 17.2%           |
| 60% > & <= 65%  | \$11,284,159.07  | 8.5%         | 45         | 5.6%            |
| 65% > & <= 70%  | \$8,476,772.32   | 6.4%         | 38         | 4.8%            |
| 70% > & <= 75%  | \$7,475,605.93   | 5.6%         | 25         | 3.1%            |
| 75% > & <= 80%  | \$1,129,875.87   | 0.8%         | 4          | 0.5%            |
| 80% > & <= 85%  | \$543,765.93     | 0.4%         | 2          | 0.3%            |
| 85% > & <= 90%  | \$0.00           | 0.0%         | 0          | 0.0%            |
| 90% > & <= 95%  | \$0.00           | 0.0%         | 0          | 0.0%            |
| 95% > & <= 100% | \$0.00           | 0.0%         | 0          | 0.0%            |
|                 | \$133,402,702,23 | 100.0%       | 798        | 100.0%          |