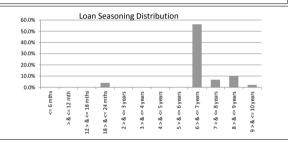

| Loan Seasoning    | Balance          | % of Balance | Loan Count | % of Loan Count |
|-------------------|------------------|--------------|------------|-----------------|
| <= 6 mths         | \$0.00           | 0.0%         | 0          | 0.0%            |
| > & <= 12 mth     | \$0.00           | 0.0%         | 0          | 0.0%            |
| 12 > & <= 18 mths | \$0.00           | 0.0%         | 0          | 0.0%            |
| 18 > & <= 24 mths | \$0.00           | 0.0%         | 0          | 0.0%            |
| 2 > & <= 3 years  | \$0.00           | 0.0%         | 0          | 0.0%            |
| 3 > & <= 4 years  | \$0.00           | 0.0%         | 0          | 0.0%            |
| 4 > & <= 5 years  | \$0.00           | 0.0%         | 0          | 0.0%            |
| 5 > & <= 6 years  | \$0.00           | 0.0%         | 0          | 0.0%            |
| 6 > & <= 7 years  | \$32,275,149.77  | 24.2%        | 167        | 20.9%           |
| 7 > & <= 8 years  | \$22,661,364.70  | 17.0%        | 131        | 16.4%           |
| 8 > & <= 9 years  | \$24,610,669.51  | 18.4%        | 149        | 18.7%           |
| 9 > & <= 10 years | \$17,078,954.34  | 12.8%        | 96         | 12.0%           |
| > 10 years        | \$36,776,563.91  | 27.6%        | 255        | 32.0%           |
|                   | \$133,402,702.23 | 100.0%       | 798        | 100.0%          |