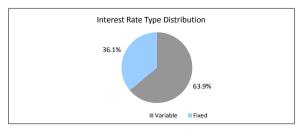

|               |                                                                         |                                                                                                                                                                                                                                                        |                                                                                                                                                                                                                                                                                                                                                                                        | Note Factor                                                                                                                                                                                                                                                                                                                                                                                                                                                                                                                                                                                                                                                                                                                                                                                                                                                                                                                                                                                                                                                                                                                                                                                                                                                                                                                                                                                                                                                                  |                                                                                                                                                                                                                                                                                                                                                                                                                                                                                                                                                                                                                                                                                                  |                                                                                                                                                                                                                                                                                                                                                                                                                                                                                                                                                                                                                                                                                                                                                                                                               |                                                                                                                                                                                                                                                                                                                                                                                                                                                                                                                                                                                                                                                                                                                                                                                                                                                                     |                                                                                                                                                                                                                                                                                                                                                                                                                                                                                                                                                                                                                                                                                                                                                                                                                                                                                                                                                                                  |                                                                                                                                                                                                                                                                                                                                                                                                                                                                                                                                                                                                                                                                                                                                                                                                                                                                                                                                                                                                                                             |
|---------------|-------------------------------------------------------------------------|--------------------------------------------------------------------------------------------------------------------------------------------------------------------------------------------------------------------------------------------------------|----------------------------------------------------------------------------------------------------------------------------------------------------------------------------------------------------------------------------------------------------------------------------------------------------------------------------------------------------------------------------------------|------------------------------------------------------------------------------------------------------------------------------------------------------------------------------------------------------------------------------------------------------------------------------------------------------------------------------------------------------------------------------------------------------------------------------------------------------------------------------------------------------------------------------------------------------------------------------------------------------------------------------------------------------------------------------------------------------------------------------------------------------------------------------------------------------------------------------------------------------------------------------------------------------------------------------------------------------------------------------------------------------------------------------------------------------------------------------------------------------------------------------------------------------------------------------------------------------------------------------------------------------------------------------------------------------------------------------------------------------------------------------------------------------------------------------------------------------------------------------|--------------------------------------------------------------------------------------------------------------------------------------------------------------------------------------------------------------------------------------------------------------------------------------------------------------------------------------------------------------------------------------------------------------------------------------------------------------------------------------------------------------------------------------------------------------------------------------------------------------------------------------------------------------------------------------------------|---------------------------------------------------------------------------------------------------------------------------------------------------------------------------------------------------------------------------------------------------------------------------------------------------------------------------------------------------------------------------------------------------------------------------------------------------------------------------------------------------------------------------------------------------------------------------------------------------------------------------------------------------------------------------------------------------------------------------------------------------------------------------------------------------------------|---------------------------------------------------------------------------------------------------------------------------------------------------------------------------------------------------------------------------------------------------------------------------------------------------------------------------------------------------------------------------------------------------------------------------------------------------------------------------------------------------------------------------------------------------------------------------------------------------------------------------------------------------------------------------------------------------------------------------------------------------------------------------------------------------------------------------------------------------------------------|----------------------------------------------------------------------------------------------------------------------------------------------------------------------------------------------------------------------------------------------------------------------------------------------------------------------------------------------------------------------------------------------------------------------------------------------------------------------------------------------------------------------------------------------------------------------------------------------------------------------------------------------------------------------------------------------------------------------------------------------------------------------------------------------------------------------------------------------------------------------------------------------------------------------------------------------------------------------------------|---------------------------------------------------------------------------------------------------------------------------------------------------------------------------------------------------------------------------------------------------------------------------------------------------------------------------------------------------------------------------------------------------------------------------------------------------------------------------------------------------------------------------------------------------------------------------------------------------------------------------------------------------------------------------------------------------------------------------------------------------------------------------------------------------------------------------------------------------------------------------------------------------------------------------------------------------------------------------------------------------------------------------------------------|
| S&P/Fitch     | Initial Invested                                                        | Invested                                                                                                                                                                                                                                               | Stated                                                                                                                                                                                                                                                                                                                                                                                 | (current                                                                                                                                                                                                                                                                                                                                                                                                                                                                                                                                                                                                                                                                                                                                                                                                                                                                                                                                                                                                                                                                                                                                                                                                                                                                                                                                                                                                                                                                     | Current                                                                                                                                                                                                                                                                                                                                                                                                                                                                                                                                                                                                                                                                                          |                                                                                                                                                                                                                                                                                                                                                                                                                                                                                                                                                                                                                                                                                                                                                                                                               | Original                                                                                                                                                                                                                                                                                                                                                                                                                                                                                                                                                                                                                                                                                                                                                                                                                                                            | Current                                                                                                                                                                                                                                                                                                                                                                                                                                                                                                                                                                                                                                                                                                                                                                                                                                                                                                                                                                          |                                                                                                                                                                                                                                                                                                                                                                                                                                                                                                                                                                                                                                                                                                                                                                                                                                                                                                                                                                                                                                             |
| Rating        | Amount (A\$)                                                            | Amount (A\$)                                                                                                                                                                                                                                           | Amount (A\$)                                                                                                                                                                                                                                                                                                                                                                           | distribution date)                                                                                                                                                                                                                                                                                                                                                                                                                                                                                                                                                                                                                                                                                                                                                                                                                                                                                                                                                                                                                                                                                                                                                                                                                                                                                                                                                                                                                                                           | Distribution Date                                                                                                                                                                                                                                                                                                                                                                                                                                                                                                                                                                                                                                                                                | Interest Rate                                                                                                                                                                                                                                                                                                                                                                                                                                                                                                                                                                                                                                                                                                                                                                                                 | Subordination                                                                                                                                                                                                                                                                                                                                                                                                                                                                                                                                                                                                                                                                                                                                                                                                                                                       | Subordination                                                                                                                                                                                                                                                                                                                                                                                                                                                                                                                                                                                                                                                                                                                                                                                                                                                                                                                                                                    |                                                                                                                                                                                                                                                                                                                                                                                                                                                                                                                                                                                                                                                                                                                                                                                                                                                                                                                                                                                                                                             |
| AAA(sf)/AAAsf | 460,000,000.00                                                          | 112,954,714.24                                                                                                                                                                                                                                         | 112,954,714.24                                                                                                                                                                                                                                                                                                                                                                         | 24.56%                                                                                                                                                                                                                                                                                                                                                                                                                                                                                                                                                                                                                                                                                                                                                                                                                                                                                                                                                                                                                                                                                                                                                                                                                                                                                                                                                                                                                                                                       | 17/02/2023                                                                                                                                                                                                                                                                                                                                                                                                                                                                                                                                                                                                                                                                                       | 4.28%                                                                                                                                                                                                                                                                                                                                                                                                                                                                                                                                                                                                                                                                                                                                                                                                         | 8.00%                                                                                                                                                                                                                                                                                                                                                                                                                                                                                                                                                                                                                                                                                                                                                                                                                                                               | 16.00%                                                                                                                                                                                                                                                                                                                                                                                                                                                                                                                                                                                                                                                                                                                                                                                                                                                                                                                                                                           | AU3FN0037024                                                                                                                                                                                                                                                                                                                                                                                                                                                                                                                                                                                                                                                                                                                                                                                                                                                                                                                                                                                                                                |
| AAA(sf)/AAAsf | 15,000,000.00                                                           | 3,683,305.90                                                                                                                                                                                                                                           | 3,683,305.90                                                                                                                                                                                                                                                                                                                                                                           | 24.56%                                                                                                                                                                                                                                                                                                                                                                                                                                                                                                                                                                                                                                                                                                                                                                                                                                                                                                                                                                                                                                                                                                                                                                                                                                                                                                                                                                                                                                                                       | 17/02/2023                                                                                                                                                                                                                                                                                                                                                                                                                                                                                                                                                                                                                                                                                       | 4.53%                                                                                                                                                                                                                                                                                                                                                                                                                                                                                                                                                                                                                                                                                                                                                                                                         | 5.00%                                                                                                                                                                                                                                                                                                                                                                                                                                                                                                                                                                                                                                                                                                                                                                                                                                                               | 13.26%                                                                                                                                                                                                                                                                                                                                                                                                                                                                                                                                                                                                                                                                                                                                                                                                                                                                                                                                                                           | AU3FN0037032                                                                                                                                                                                                                                                                                                                                                                                                                                                                                                                                                                                                                                                                                                                                                                                                                                                                                                                                                                                                                                |
| AAA(sf)/NR    | 12,500,000.00                                                           | 8,915,951.87                                                                                                                                                                                                                                           | 8,915,951.87                                                                                                                                                                                                                                                                                                                                                                           | 71.33%                                                                                                                                                                                                                                                                                                                                                                                                                                                                                                                                                                                                                                                                                                                                                                                                                                                                                                                                                                                                                                                                                                                                                                                                                                                                                                                                                                                                                                                                       | 17/02/2023                                                                                                                                                                                                                                                                                                                                                                                                                                                                                                                                                                                                                                                                                       | 4.88%                                                                                                                                                                                                                                                                                                                                                                                                                                                                                                                                                                                                                                                                                                                                                                                                         | 2.50%                                                                                                                                                                                                                                                                                                                                                                                                                                                                                                                                                                                                                                                                                                                                                                                                                                                               | 6.63%                                                                                                                                                                                                                                                                                                                                                                                                                                                                                                                                                                                                                                                                                                                                                                                                                                                                                                                                                                            | AU3FN0037040                                                                                                                                                                                                                                                                                                                                                                                                                                                                                                                                                                                                                                                                                                                                                                                                                                                                                                                                                                                                                                |
| AA+(sf)/NR    | 7,500,000.00                                                            | 5,349,571.12                                                                                                                                                                                                                                           | 5,349,571.12                                                                                                                                                                                                                                                                                                                                                                           | 71.33%                                                                                                                                                                                                                                                                                                                                                                                                                                                                                                                                                                                                                                                                                                                                                                                                                                                                                                                                                                                                                                                                                                                                                                                                                                                                                                                                                                                                                                                                       | 17/02/2023                                                                                                                                                                                                                                                                                                                                                                                                                                                                                                                                                                                                                                                                                       | 5.28%                                                                                                                                                                                                                                                                                                                                                                                                                                                                                                                                                                                                                                                                                                                                                                                                         | 1.00%                                                                                                                                                                                                                                                                                                                                                                                                                                                                                                                                                                                                                                                                                                                                                                                                                                                               | 2.65%                                                                                                                                                                                                                                                                                                                                                                                                                                                                                                                                                                                                                                                                                                                                                                                                                                                                                                                                                                            | AU3FN0037057                                                                                                                                                                                                                                                                                                                                                                                                                                                                                                                                                                                                                                                                                                                                                                                                                                                                                                                                                                                                                                |
| A+(sf)/NR     | 4,000,000.00                                                            | 2,853,104.60                                                                                                                                                                                                                                           | 2,853,104.60                                                                                                                                                                                                                                                                                                                                                                           | 71.33%                                                                                                                                                                                                                                                                                                                                                                                                                                                                                                                                                                                                                                                                                                                                                                                                                                                                                                                                                                                                                                                                                                                                                                                                                                                                                                                                                                                                                                                                       | 17/02/2023                                                                                                                                                                                                                                                                                                                                                                                                                                                                                                                                                                                                                                                                                       | 6.23%                                                                                                                                                                                                                                                                                                                                                                                                                                                                                                                                                                                                                                                                                                                                                                                                         | 0.20%                                                                                                                                                                                                                                                                                                                                                                                                                                                                                                                                                                                                                                                                                                                                                                                                                                                               | 0.53%                                                                                                                                                                                                                                                                                                                                                                                                                                                                                                                                                                                                                                                                                                                                                                                                                                                                                                                                                                            | AU3FN0037065                                                                                                                                                                                                                                                                                                                                                                                                                                                                                                                                                                                                                                                                                                                                                                                                                                                                                                                                                                                                                                |
| NR/NR         | 1,000,000.00                                                            | 713,276.14                                                                                                                                                                                                                                             | 713,276.14                                                                                                                                                                                                                                                                                                                                                                             | 71.33%                                                                                                                                                                                                                                                                                                                                                                                                                                                                                                                                                                                                                                                                                                                                                                                                                                                                                                                                                                                                                                                                                                                                                                                                                                                                                                                                                                                                                                                                       | 17/02/2023                                                                                                                                                                                                                                                                                                                                                                                                                                                                                                                                                                                                                                                                                       | 8.98%                                                                                                                                                                                                                                                                                                                                                                                                                                                                                                                                                                                                                                                                                                                                                                                                         | N/A                                                                                                                                                                                                                                                                                                                                                                                                                                                                                                                                                                                                                                                                                                                                                                                                                                                                 | N/A                                                                                                                                                                                                                                                                                                                                                                                                                                                                                                                                                                                                                                                                                                                                                                                                                                                                                                                                                                              | AU3FN0037073                                                                                                                                                                                                                                                                                                                                                                                                                                                                                                                                                                                                                                                                                                                                                                                                                                                                                                                                                                                                                                |
|               | Rating  AAA(sf)/AAAsf  AAA(sf)/AAAsf  AAA(sf)/NR  AA+(sf)/NR  A+(sf)/NR | Rating         Amount (A\$)           AAA(sf)/AAAsf         460,000,000.00           AAA(sf)/AAAsf         15,000,000.00           AAA(sf)/NR         12,500,000.00           AA+(sf)/NR         7,500,000.00           A+(sf)/NR         4,000,000.00 | Rating         Amount (A\$)         Amount (A\$)           AAA(sf)/AAAsi         460,000,000.00         112,954,714.24           AAA(sf)/AAAsi         15,000,000.00         3,683,305.90           AAA(sf)/NR         12,500,000.00         8,915,951.87           AA+(sf)/NR         7,500,000.00         5,349,571.12           A+(sf)/NR         4,000,000.00         2,853,104.60 | Rating         Amount (A\$)         Amount (A\$)         Amount (A\$)           AAA(sI)/AAAsf         460,000,000.00         112,954,714.24         112,954,714.24         112,954,714.24         112,954,714.24         112,954,714.24         112,954,714.24         12,954,714.24         12,954,714.24         12,954,714.24         12,954,714.24         12,954,714.24         12,954,714.24         12,954,714.24         12,954,714.24         12,954,714.24         12,954,714.24         12,954,714.24         12,954,714.24         12,954,714.24         12,954,714.24         12,954,714.24         12,954,714.24         12,954,714.24         12,954,714.24         12,954,714.24         12,954,714.24         12,954,714.24         12,954,714.24         12,954,714.24         12,954,714.24         12,954,714.24         12,954,714.24         12,954,714.24         12,954,714.24         12,954,714.24         12,954,714.24         12,954,714.24         12,954,714.24         12,954,714.24         12,954,714.24         12,954,714.24         12,954,714.24         12,954,714.24         12,954,714.24         12,954,714.24         12,954,714.24         12,954,714.24         12,954,714.24         12,954,714.24         12,954,714.24         12,954,714.24         12,954,714.24         12,954,714.24         12,954,714.24         12,954,714.24         12,954,714.24         12,954,714.24         12,954,714.24         12,954,714.24 | S&P/Fitch<br>Rating         Initial Invested<br>Amount (A\$)         Invested<br>Amount (A\$)         Invested<br>Amount (A\$)         Current<br>distribution date)           AAA(sf)/AAAsf         460,000,000.00         112,954,714.24         112,954,714.24         24.56%           AAA(sf)/AAAsf         15,000,000.00         3,683,305.90         3,683,305.90         24.56%           AAA(sf)/NR         12,500,000.00         8,915,951.87         8,915,951.87         71.33%           AA+(sf)/NR         7,500,000.00         5,349,571.12         5,349,571.12         71.33%           A+(sf)/NR         4,000,000.00         2,853,104.60         2,853,104.60         71.33% | S&P/Fitch<br>Rating         Initial Invested<br>Amount (A\$)         Invested<br>Amount (A\$)         Stated<br>Amount (A\$)         (current<br>distribution Date         Current<br>Distribution Date           AAA(sf)/AAAsf         460,000,000.00         112,954,714.24         112,954,714.24         24.56%         17/02/2023           AAA(sf)/AAAsf         15,000,000.00         3,683,305.90         3,683,305.90         24.56%         17/02/2023           AAA(sf)/NR         12,500,000.00         8,915,951.87         71,33%         17/02/2023           AA+(sf)/NR         7,500,000.00         5,349,571.12         5,349,571.12         71,33%         17/02/2023           A+(sf)/NR         4,000,000.00         2,853,104.60         2,853,104.60         71,33%         17/02/2023 | S&P/Fitch Rating         Initial Invested Amount (A\$)         Invested Amount (A\$)         Stated Amount (A\$)         (current distribution date)         Current Distribution Date         Interest Rate           AAA(st)/AAAst         460,000,000.00         112,954,714.24         112,954,714.24         24.56%         17/02/2023         4.28%           AAA(st)/AAAst         15,000,000.00         3,683,305.90         3,683,305.90         24.56%         17/02/2023         4.53%           AAA(st)/NR         12,500,000.00         8,915,951.87         71.33%         17/02/2023         4.88%           AA+(st)/NR         7,500,000.00         5,349,571.12         5,349,571.12         71.33%         17/02/2023         5.28%           A+(st)/NR         4,000,000.00         2,853,104.60         71.33%         17/02/2023         6.23% | S&P/Fitch Rating         Initial Invested Amount (A\$)         Invested Amount (A\$)         Stated Amount (A\$)         (current distribution date)         Current Distribution Date         Current Interest Rate         Original Subordination           AAA(st)/AAAst         460,000,000.00         112,954,714.24         112,954,714.24         24.56%         17/02/2023         4.28%         8.00%           AAA(st)/AAAst         15,000,000.00         3,683,305.90         3,683,305.90         24.56%         17/02/2023         4.53%         5.00%           AAA(st)/NR         12,500,000.00         8,915,951.87         71.33%         17/02/2023         4.88%         2.50%           AA+(st)/NR         7,500,000.00         5,349,571.12         5,349,571.12         71.33%         17/02/2023         5.28%         1.00%           A+(st)/NR         4,000,000.00         2,853,104.60         71.33%         17/02/2023         6.23%         0.20% | S&P/Fitch Rating         Initial Invested Amount (A\$)         Invested Amount (A\$)         Stated Amount (A\$)         Current distribution date         Current Distribution Date         Current Invest Rate         Original Subordination Subordination           AAA(sf)/AAAsf         460,000,000.00         112,954,714.24         42,56%         17/02/2023         4.28%         8.00%         16.00%           AAA(sf)/AAAsf         15,000,000.00         3,683,305.90         24,56%         17/02/2023         4.53%         5.00%         13.26%           AAA(sf)/NR         12,500,000.00         8,915,951.87         71.33%         17/02/2023         4.88%         2.50%         6.63%           AA+(sf)/NR         7,500,000.00         5,349,571.12         5,349,571.12         71.33%         17/02/2023         5.28%         1.00%         2.65%           A+(sf)/NR         4,000,000.00         2,853,104.60         2,853,104.60         71.33%         17/02/2023         6.23%         0.20%         0.53% |