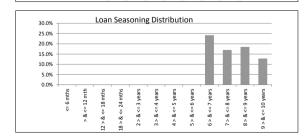

| Loan Seasoning    | Balance          | % of Balance | Loan Count | % of Loan Count |
|-------------------|------------------|--------------|------------|-----------------|
| <= 6 mths         | \$0.00           | 0.0%         | 0          | 0.0%            |
| > & <= 12 mth     | \$0.00           | 0.0%         | 0          | 0.0%            |
| 12 > & <= 18 mths | \$0.00           | 0.0%         | 0          | 0.0%            |
| 18 > & <= 24 mths | \$0.00           | 0.0%         | 0          | 0.0%            |
| 2 > & <= 3 years  | \$0.00           | 0.0%         | 0          | 0.0%            |
| 3 > & <= 4 years  | \$0.00           | 0.0%         | 0          | 0.0%            |
| 4 > & <= 5 years  | \$0.00           | 0.0%         | 0          | 0.0%            |
| 5 > & <= 6 years  | \$0.00           | 0.0%         | 0          | 0.0%            |
| 6 > & <= 7 years  | \$32,275,149.77  | 24.2%        | 167        | 20.9%           |
| 7 > & <= 8 years  | \$22,661,364.70  | 17.0%        | 131        | 16.4%           |
| 8 > & <= 9 years  | \$24,610,669.51  | 18.4%        | 149        | 18.7%           |
| 9 > & <= 10 years | \$17,078,954.34  | 12.8%        | 96         | 12.0%           |
| > 10 years        | \$36,776,563.91  | 27.6%        | 255        | 32.0%           |
|                   | \$133,402,702.23 | 100.0%       | 798        | 100.0%          |