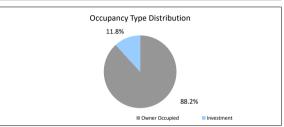

| SUMMARY                            | AT ISSUE         | 30-Sep-20        |
|------------------------------------|------------------|------------------|
| Pool Balance                       | \$495,996,628.58 | \$396,327,675.60 |
| Number of Loans                    | 1,974            | 1,697            |
| Avg Loan Balance                   | \$251,264.76     | \$233,546.07     |
| Maximum Loan Balance               | \$742,616.96     | \$733,135.22     |
| Minimum Loan Balance               | \$56,180.70      | \$0.00           |
| Weighted Avg Interest Rate         | 3.92%            | 3.45%            |
| Weighted Avg Seasoning (mths)      | 43.03            | 55.06            |
| Maximum Remaining Term (mths)      | 353.00           | 350.00           |
| Weighted Avg Remaining Term (mths) | 297.68           | 286.25           |
| Maximum Current LVR                | 89.70%           | 91.02%           |
| Weighted Avg Current LVR           | 59.88%           | 57.44%           |