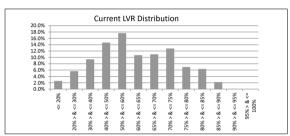

#### TABLE 1

| Current LVR     | Balance          | % of Balance | Loan Count | % of Loan Count |
|-----------------|------------------|--------------|------------|-----------------|
| <= 20%          | \$10,249,765.42  | 2.6%         | 138        | 8.1%            |
| 20% > & <= 30%  | \$22,378,831.84  | 5.6%         | 155        | 9.1%            |
| 30% > & <= 40%  | \$37,226,173.69  | 9.4%         | 209        | 12.3%           |
| 40% > & <= 50%  | \$58,156,384.07  | 14.7%        | 255        | 15.0%           |
| 50% > & <= 60%  | \$69,895,079.26  | 17.6%        | 279        | 16.4%           |
| 60% > & <= 65%  | \$42,425,022.99  | 10.7%        | 155        | 9.1%            |
| 65% > & <= 70%  | \$43,462,119.91  | 11.0%        | 158        | 9.3%            |
| 70% > & <= 75%  | \$50,702,284.87  | 12.8%        | 160        | 9.4%            |
| 75% > & <= 80%  | \$27,556,680.96  | 7.0%         | 89         | 5.2%            |
| 80% > & <= 85%  | \$25,174,320.95  | 6.4%         | 70         | 4.1%            |
| 85% > & <= 90%  | \$8,850,699.81   | 2.2%         | 28         | 1.6%            |
| 90% > & <= 95%  | \$250,311.83     | 0.1%         | 1          | 0.1%            |
| 95% > & <= 100% | \$0.00           | 0.0%         | 0          | 0.0%            |
| -               | \$396,327,675.60 | 100.0%       | 1,697      | 100.0%          |