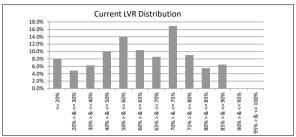

#### TABLE 1

| Current LVR     | Balance          | % of Balance | Loan Count | % of Loan Count |
|-----------------|------------------|--------------|------------|-----------------|
| <= 20%          | \$10,249,765.42  | 2.6%         | 138        | 8.1%            |
| 20% > & <= 30%  | \$22,378,831.84  | 5.6%         | 155        | 9.1%            |
| 30% > & <= 40%  | \$37,226,173.69  | 9.4%         | 209        | 12.3%           |
| 40% > & <= 50%  | \$58,156,384.07  | 14.7%        | 255        | 15.0%           |
| 50% > & <= 60%  | \$69,895,079.26  | 17.6%        | 279        | 16.4%           |
| 60% > & <= 65%  | \$42,425,022.99  | 10.7%        | 155        | 9.1%            |
| 65% > & <= 70%  | \$43,462,119.91  | 11.0%        | 158        | 9.3%            |
| 70% > & <= 75%  | \$50,702,284.87  | 12.8%        | 160        | 9.4%            |
| 75% > & <= 80%  | \$27,556,680.96  | 7.0%         | 89         | 5.2%            |
| 80% > & <= 85%  | \$25,174,320.95  | 6.4%         | 70         | 4.1%            |
| 85% > & <= 90%  | \$8,850,699.81   | 2.2%         | 28         | 1.6%            |
| 90% > & <= 95%  | \$250,311.83     | 0.1%         | 1          | 0.1%            |
| 95% > & <= 100% | \$0.00           | 0.0%         | 0          | 0.0%            |
| -               | \$396,327,675.60 | 100.0%       | 1,697      | 100.0%          |