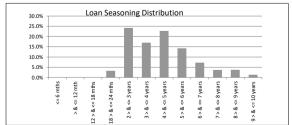

| TABLE 5           |                  |              |            |                 |
|-------------------|------------------|--------------|------------|-----------------|
| Loan Seasoning    | Balance          | % of Balance | Loan Count | % of Loan Count |
| <= 6 mths         | \$0.00           | 0.0%         | 0          | 0.0%            |
| > & <= 12 mth     | \$0.00           | 0.0%         | 0          | 0.0%            |
| 12 > & <= 18 mths | \$0.00           | 0.0%         | 0          | 0.0%            |
| 18 > & <= 24 mths | \$12,999,297.69  | 3.3%         | 50         | 2.9%            |
| 2 > & <= 3 years  | \$95,960,771.99  | 24.2%        | 342        | 20.2%           |
| 3 > & <= 4 years  | \$67,381,653.30  | 17.0%        | 280        | 16.5%           |
| 4 > & <= 5 years  | \$90,125,128.77  | 22.7%        | 388        | 22.9%           |
| 5 > & <= 6 years  | \$56,540,239.56  | 14.3%        | 260        | 15.3%           |
| 6 > & <= 7 years  | \$28,592,672.52  | 7.2%         | 141        | 8.3%            |
| 7 > & <= 8 years  | \$14,623,096.76  | 3.7%         | 81         | 4.8%            |
| 8 > & <= 9 years  | \$14,822,254.67  | 3.7%         | 69         | 4.1%            |
| 9 > & <= 10 years | \$5,259,433.37   | 1.3%         | 23         | 1.4%            |
| > 10 years        | \$10,023,126.97  | 2.5%         | 63         | 3.7%            |
|                   | \$396,327,675.60 | 100.0%       | 1,697      | 100.0%          |