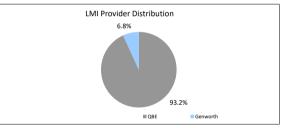

| SUMMARY                            | AT ISSUE         | 30-Sep-20        |
|------------------------------------|------------------|------------------|
| Pool Balance                       | \$495,996,628.58 | \$396,327,675.60 |
| Number of Loans                    | 1,974            | 1,697            |
| Avg Loan Balance                   | \$251,264.76     | \$233,546.07     |
| Maximum Loan Balance               | \$742,616.96     | \$733,135.22     |
| Minimum Loan Balance               | \$56,180.70      | \$0.00           |
| Weighted Avg Interest Rate         | 3.92%            | 3.45%            |
| Weighted Avg Seasoning (mths)      | 43.03            | 55.06            |
| Maximum Remaining Term (mths)      | 353.00           | 350.00           |
| Weighted Avg Remaining Term (mths) | 297.68           | 286.25           |
| Maximum Current LVR                | 89.70%           | 91.02%           |
| Weighted Avg Current LVR           | 59.88%           | 57.44%           |