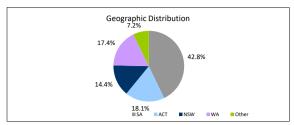

ed (#) | Impacted (%) | Impacted (\$)  |
|                        | 14           | 0.82%        | \$5,075,901.71 |

\$396,327,675.60

Balance 3.59%

17.8% 100.0%

Loan Count

# TABLE 16

| Foreclosure, Claims and Losses (cumulative) | Balance | Loan Count |
|---------------------------------------------|---------|------------|
| Properties foreclosed                       | \$0.00  | 0          |
| Claims submitted to mortgage insurers       | \$0.00  | 0          |
| Claims paid by mortgage insurers            | \$0.00  | 0          |
| loss covered by excess spread               | \$0.00  | 0          |
| Amount charged off                          | \$0.00  | 0          |

Please note: Stratified data excludes loans where the collateral has been sold and there is an LMI claim pending.











### The Barton Series 2019-1 Trust Representative Pool

| 30-Sep-20       |
|-----------------|
| 30-Sep-20       |
| \$21,129,517.41 |
| 105             |
| \$201,233.50    |
| \$632,509.45    |
| \$20,695.05     |
| 3.43%           |
| 51.6            |
| 341.00          |
| 285.74          |
| 87.03%          |
| 58.61%          |
|                 |

| TABLE 1         |                 |              |            |                 |
|-----------------|-----------------|--------------|------------|-----------------|
| Current LVR     | Balance         | % of Balance | Loan Count | % of Loan Count |
| <= 20%          | \$1,692,598.06  | 8.0%         | 20         | 19.0%           |
| 20% > & <= 30%  | \$1,023,287.33  | 4.8%         | 11         | 10.5%           |
| 30% > & <=