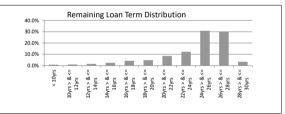

| TABLE 3                 | ·                |              |            |                 |
|-------------------------|------------------|--------------|------------|-----------------|
| Remaining Loan Term     | Balance          | % of Balance | Loan Count | % of Loan Count |
| < 10 years              | \$3,455,064.38   | 0.9%         | 35         | 2.1%            |
| 10 year > & <= 12 years | \$4,071,535.04   | 1.0%         | 35         | 2.1%            |
| 12 year > & <= 14 years | \$5,991,581.39   | 1.5%         | 46         | 2.7%            |
| 14 year > & <= 16 years | \$9,806,338.46   | 2.5%         | 65         | 3.8%            |
| 16 year > & <= 18 years | \$17,092,116.23  | 4.3%         | 96         | 5.7%            |
| 18 year > & <= 20 years | \$19,012,218.37  | 4.8%         | 98         | 5.8%            |
| 20 year > & <= 22 years | \$33,918,106.00  | 8.6%         | 152        | 9.0%            |
| 22 year > & <= 24 years | \$48,851,151.91  | 12.3%        | 221        | 13.0%           |
| 24 year > & <= 26 years | \$122,005,843.58 | 30.8%        | 493        | 29.1%           |
| 26 year > & <= 28 years | \$118,331,549.22 | 29.9%        | 409        | 24.1%           |
| 28 year > & <= 30 years | \$13,792,171.02  | 3.5%         | 47         | 2.8%            |
|                         | \$396,327,675.60 | 100.0%       | 1,697      | 100.0%          |
|                         |                  |              |            |                 |