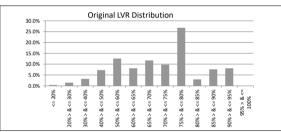

| TABLE 2         |                  |              |            |                 |
|-----------------|------------------|--------------|------------|-----------------|
| Original LVR    | Balance          | % of Balance | Loan Count | % of Loan Count |
| <= 20%          | \$1,579,829.98   | 0.4%         | 14         | 0.8%            |
| 25% > & <= 30%  | \$5,795,056.82   | 1.5%         | 50         | 2.9%            |
| 30% > & <= 40%  | \$12,795,992.99  | 3.2%         | 86         | 5.1%            |
| 40% > & <= 50%  | \$28,792,122.07  | 7.3%         | 172        | 10.1%           |
| 50% > & <= 60%  | \$49,827,708.78  | 12.6%        | 220        | 13.0%           |
| 60% > & <= 65%  | \$31,964,955.79  | 8.1%         | 145        | 8.5%            |
| 65% > & <= 70%  | \$46,481,641.42  | 11.7%        | 192        | 11.3%           |
| 70% > & <= 75%  | \$38,670,584.63  | 9.8%         | 157        | 9.3%            |
| 75% > & <= 80%  | \$106,241,059.94 | 26.8%        | 403        | 23.7%           |
| 80% > & <= 85%  | \$11,890,623.19  | 3.0%         | 46         | 2.7%            |
| 85% > & <= 90%  | \$30,206,946.91  | 7.6%         | 99         | 5.8%            |
| 90% > & <= 95%  | \$32,081,153.08  | 8.1%         | 113        | 6.7%            |
| 95% > & <= 100% | \$0.00           | 0.0%         | 0          | 0.0%            |
|                 | \$396,327,675.60 | 100.0%       | 1,697      | 100.0%          |