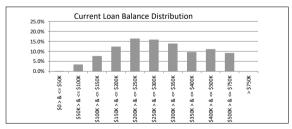

|                          | \$396,327,675.60 | 100.0%       | 1,697      | 100.0%          |
|--------------------------|------------------|--------------|------------|-----------------|
| TABLE 4                  |                  |              |            |                 |
| Current Loan Balance     | Balance          | % of Balance | Loan Count | % of Loan Count |
| \$0 > & <= \$50000       | \$917,141.55     | 0.2%         | 42         | 2.5%            |
| \$50000 > & <= \$100000  | \$13,690,934.62  | 3.5%         | 179        | 10.5%           |
| \$100000 > & <= \$150000 | \$30,409,146.87  | 7.7%         | 239        | 14.1%           |
| \$150000 > & <= \$200000 | \$49,120,586.68  | 12.4%        | 282        | 16.6%           |
| \$200000 > & <= \$250000 | \$65,061,172.04  | 16.4%        | 289        | 17.0%           |
| \$250000 > & <= \$300000 | \$63,115,028.26  | 15.9%        | 231        | 13.6%           |
| \$300000 > & <= \$350000 | \$55,204,931.20  | 13.9%        | 170        | 10.0%           |
| \$350000 > & <= \$400000 | \$38,253,895.39  | 9.7%         | 103        | 6.1%            |
| \$400000 > & <= \$450000 | \$22,380,804.08  | 5.6%         | 53         | 3.1%            |
| \$450000 > & <= \$500000 | \$21,711,153.18  | 5.5%         | 46         | 2.7%            |
| \$500000 > & <= \$750000 | \$36,462,881.73  | 9.2%         | 63         | 3.7%            |
| > \$750,000              | \$0.00           | 0.0%         | 0          | 0.0%            |
|                          | \$396,327,675.60 | 100.0%       | 1,697      | 100.0%          |