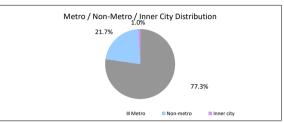

(#) | Impacted (%) | Impacted (\$)  |
|                        | 14           | 0.82%        | \$5,075,901.71 |

\$396,327,675.60

Balance 3.59%

17.8% 100.0%

Loan Count

# TABLE 16

| Foreclosure, Claims and Losses (cumulative) | Balance | Loan Count |
|---------------------------------------------|---------|------------|
| Properties foreclosed                       | \$0.00  | 0          |
| Claims submitted to mortgage insurers       | \$0.00  | 0          |
| Claims paid by mortgage insurers            | \$0.00  | 0          |
| loss covered by excess spread               | \$0.00  | 0          |
| Amount charged off                          | \$0.00  | 0          |

Please note: Stratified data excludes loans where the collateral has been sold and there is an LMI claim pending.











### The Barton Series 2019-1 Trust Representative Pool

| 30-Sep-20       |
|-----------------|
| 30-Sep-20       |
| \$21,129,517.41 |
| 105             |
| \$201,233.50    |
| \$632,509.45    |
| \$20,695.05     |
| 3.43%           |
| 51.6            |
| 341.00          |
| 285.74          |
| 87.03%          |
| 58.61%          |
|                 |

| TABLE 1         |                 |              |            |                 |
|-----------------|-----------------|--------------|------------|-----------------|
| Current LVR     | Balance         | % of Balance | Loan Count | % of Loan Count |
| <= 20%          | \$1,692,598.06  | 8.0%         | 20         | 19.0%           |
| 20% > & <= 30%  | \$1,023,287.33  | 4.8%         | 11         | 10.5%           |
| 30% > & <= 40