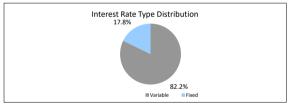

| SUMMARY                            | AT ISSUE         | 30-Sep-20        |
|------------------------------------|------------------|------------------|
| Pool Balance                       | \$495,996,628.58 | \$396,327,675.60 |
| Number of Loans                    | 1,974            | 1,697            |
| Avg Loan Balance                   | \$251,264.76     | \$233,546.07     |
| Maximum Loan Balance               | \$742,616.96     | \$733,135.22     |
| Minimum Loan Balance               | \$56,180.70      | \$0.00           |
| Weighted Avg Interest Rate         | 3.92%            | 3.45%            |
| Weighted Avg Seasoning (mths)      | 43.03            | 55.06            |
| Maximum Remaining Term (mths)      | 353.00           | 350.00           |
| Weighted Avg Remaining Term (mths) | 297.68           | 286.25           |
| Maximum Current LVR                | 89.70%           | 91.02%           |
| Weighted Avg Current LVR           | 59.88%           | 57.44%           |