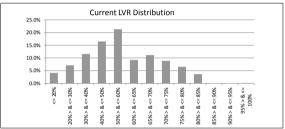

#### TABLE 1

| Current LVR     | Balance          | % of Balance | Loan Count | % of Loan Count |
|-----------------|------------------|--------------|------------|-----------------|
| <= 20%          | \$11,342,736.88  | 4.1%         | 181        | 13.9%           |
| 20% > & <= 30%  | \$19,624,492.89  | 7.1%         | 133        | 10.2%           |
| 30% > & <= 40%  | \$31,967,349.05  | 11.6%        | 178        | 13.7%           |
| 40% > & <= 50%  | \$45,601,312.93  | 16.5%        | 201        | 15.5%           |
| 50% > & <= 60%  | \$58,924,283.48  | 21.3%        | 234        | 18.0%           |
| 60% > & <= 65%  | \$25,455,549.41  | 9.2%         | 93         | 7.2%            |
| 65% > & <= 70%  | \$30,725,796.58  | 11.1%        | 110        | 8.5%            |
| 70% > & <= 75%  | \$24,495,867.85  | 8.9%         | 76         | 5.9%            |
| 75% > & <= 80%  | \$18,078,136.32  | 6.5%         | 59         | 4.5%            |
| 80% > & <= 85%  | \$9,980,788.82   | 3.6%         | 32         | 2.5%            |
| 85% > & <= 90%  | \$0.00           | 0.0%         | 0          | 0.0%            |
| 90% > & <= 95%  | \$0.00           | 0.0%         | 0          | 0.0%            |
| 95% > & <= 100% | \$274,833.04     | 0.1%         | 1          | 0.1%            |
|                 | \$276,471,147.25 | 100.0%       | 1,298      | 100.0%          |