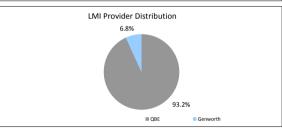

### Investor Reporting

| Payment Date                             |                                    | 17-Feb-22             |                         |               |
|------------------------------------------|------------------------------------|-----------------------|-------------------------|---------------|
| Collections Period ending                |                                    | 31-Jan-22             |                         |               |
| Postcode Concentration (top 10 by value) | Balance                            | % of Balance          | Loan Count              | % of Loan Cou |
| 2615                                     | \$5,660,806.79                     | 2.0%                  | 27                      | 2.1           |
| 2611                                     | \$5,407,794.66                     | 2.0%                  | 17                      | 1.3           |
| 2914                                     | \$4,894,105.93                     | 1.8%                  | 17                      | 1.3           |
| 5114                                     | \$4,509,226.19                     | 1.6%                  | 23                      | 1.8           |
| 2620                                     | \$4,410,870.93                     | 1.6%                  | 18                      | 1.4           |
| 5162                                     | \$4,222,452.90                     | 1.5%                  | 26                      | 2.0           |
| 2617                                     | \$4,196,094.25                     | 1.5%                  | 18                      | 1.4           |
| 5158                                     | \$3,507,684.01                     | 1.3%                  | 19                      | 1.5           |
| 2905                                     | \$3,315,052.57                     | 1.2%                  | 15                      | 1.2           |
| 5169                                     | \$3,268,716.66                     | 1.2%                  | 15                      | 1.2           |
| TABLE 7                                  |                                    |                       |                         |               |
| Geographic Distribution                  | Balance                            | % of Balance          | Loan Count              | % of Loan Coι |
| Australian Capital Territory             | \$49,158,007.93                    | 17.8%                 | 212                     | 16.3          |
| New South Wales                          | \$37,491,698.06                    | 13.6%                 | 168                     | 12.9          |
| Northern Territory                       | \$981,000.59                       | 0.4%                  | 3                       | 0.2           |
| Queensland                               | \$3,260,466.00                     | 1.2%                  | 13                      | 1.0           |
| South Australia                          | \$121,394,195.04                   | 43.9%                 | 649                     | 50.0          |
| Tasmania                                 | \$600.978.93                       | 0.2%                  | 3                       | 0.2           |
| r asmania<br>Victoria                    | \$11,194,917.48                    | 4.0%                  | 40                      | 3.1           |
| Western Australia                        | \$52,389,883.22                    | 18.9%                 | 210                     | 16.2          |
| W CSICIII Additalia                      | \$276,471,147.25                   | 100.0%                | 1,298                   | 100.0         |
| TABLE 8                                  | \$270,471,147.23                   | 100.0 /8              | 1,290                   | 100.0         |
| Metro/Non-Metro/Inner-City               | Balance                            | % of Balance          | Loan Count              | % of Loan Coι |
| Metro                                    | \$218,755,953.87                   | 79.1%                 | 1011                    | 77.9          |
| Non-metro                                | \$54,904,517.72                    | 19.9%                 | 275                     | 21.2          |
| Inner city                               | \$2,810,675.66                     | 1.0%                  | 12                      | 0.9           |
|                                          | \$276,471,147.25                   | 100.0%                | 1,298                   | 100.0         |
| TABLE 9                                  |                                    |                       |                         |               |
| Property Type                            | Balance                            | % of Balance          |                         | % of Loan Cou |
| Residential House                        | \$252,542,911.33                   | 91.3%                 | 1174                    | 90.4          |
| Residential Unit                         | \$21,328,360.96                    | 7.7%                  | 111                     | 8.6           |
| Rural                                    | \$0.00                             | 0.0%                  | 0                       | 0.0           |
| Semi-Rural                               | \$0.00                             | 0.0%                  | 0                       | 0.0           |
| High Density                             | \$2,599,874.96<br>\$276,471,147.25 | 0.9%<br>100.0%        | 13<br>1,298             | 1.0           |
| TABLE 10                                 | \$210,411,141.23                   | 100.076               | 1,230                   | 100.0         |
| Occupancy Type                           | Balance                            | % of Balance          | Loan Count              | % of Loan Cou |
| Owner Occupied                           | \$246,188,107.75                   | 89.0%                 | 1138                    | 87.7          |
| Investment                               | \$30,283,039.50                    | 11.0%                 | 160                     | 12.3          |
|                                          | \$276,471,147.25                   | 100.0%                | 1,298                   | 100.0         |
| TABLE 11                                 |                                    |                       |                         |               |
| Employment Type Distribution             | Balance                            | % of Balance          |                         | % of Loan Cou |
| Contractor                               | \$3,528,836.83                     | 1.3%                  | 15                      | 1.:           |
| Pay-as-you-earn employee (casual)        | \$10,188,454.91                    | 3.7%                  | 53                      | 4.1           |
| Pay-as-you-earn employee (full time)     | \$200,123,343.25                   | 72.4%                 | 913                     | 70.3          |
| Pay-as-you-earn employee (part time)     | \$25,778,282.77                    | 9.3%                  | 130                     | 10.0          |
| Self employed                            | \$21,859,016.20                    | 7.9%                  | 95                      | 7.3           |
| No data                                  | \$14,993,213.29                    | 5.4%                  | 92                      | 7.            |
| Director                                 | \$0.00                             | 0.0%                  | 0                       | 0.0           |
| TABLE 12                                 | \$276,471,147.25                   | 100.0%                | 1,298                   | 100.0         |
| LMI Provider                             | Balance                            | % of Balance          | Loan Count              | % of Loan Cou |
| QBE                                      | \$257,645,451.04                   | 93.2%                 | 1224                    | 94.0          |
| Genworth                                 | \$18,825,696.21                    | 6.8%                  | 74                      | 5.7           |
| ocimera:                                 | \$276,471,147.25                   | 100.0%                | 1,298                   | 100.0         |
| TABLE 13                                 | <del></del>                        |                       | .,                      |               |
| Arrears                                  | Balance                            | % of Balance          | Loan Count              | % of Loan Cou |
| <=0 days                                 | \$270,952,700.55                   | 98.0%                 | 1274                    | 98.2          |
| 0 > and <= 30 days                       | \$4,171,160.30                     | 1.5%                  | 17                      | 1.3           |
| 30 > and <= 60 days                      | \$566,956.35                       | 0.2%                  | 4                       | 0.0           |
| 60 > and <= 90 days                      | \$277,222.68                       | 0.1%                  | 1                       | 0.1           |
| 90 > days                                | \$503,107.37                       | 0.2%                  | 2                       | 0.2           |
|                                          | \$276,471,147.25                   | 100.0%                | 1,298                   | 100.0         |
| TABLE 14                                 |                                    | 0/ -4 D :             | 1 0                     | 0/ -41        |
| Interest Rate Type                       | Balance                            | % of Balance          |                         | % of Loan Cou |
| Variable                                 | \$204,716,010.12                   | 74.0%                 | 988                     | 76.1          |
| Fixed                                    | \$71,755,137.13                    | 26.0%                 | 310                     | 23.9          |
| TABLE 15                                 | \$276,471,147.25                   | 100.0%                | 1,298                   | 100.0         |
| TABLE 15 Weighted Ave Interest Rate      | Balance                            | Loan Count            |                         |               |
| Fixed Interest Rate                      | 2.81%                              | Loan Count            |                         |               |
| INCU INCICS! NAIC                        | 2.01%                              | 310                   |                         |               |
| TABLE 40                                 |                                    |                       |                         |               |
|                                          |                                    |                       |                         |               |
| TABLE 16 COVID-19 Impacted Loan          | Impacted (#)                       | Impacted (%)          | Impacted (\$)           |               |
| COVID-19 Impacted Loan                   | Impacted (#)                       | Impacted (%)<br>0.00% | Impacted (\$)<br>\$0.00 |               |