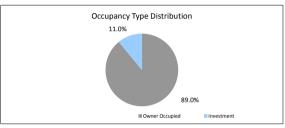

### Investor Reporting

| Payment Date                             |                                    | 17-Feb-22             |                         |               |
|------------------------------------------|------------------------------------|-----------------------|-------------------------|---------------|
| Collections Period ending                |                                    | 31-Jan-22             |                         |               |
| Postcode Concentration (top 10 by value) | Balance                            | % of Balance          | Loan Count              | % of Loan Cou |
| 2615                                     | \$5,660,806.79                     | 2.0%                  | 27                      | 2.1           |
| 2611                                     | \$5,407,794.66                     | 2.0%                  | 17                      | 1.3           |
| 2914                                     | \$4,894,105.93                     | 1.8%                  | 17                      | 1.3           |
| 5114                                     | \$4,509,226.19                     | 1.6%                  | 23                      | 1.8           |
| 2620                                     | \$4,410,870.93                     | 1.6%                  | 18                      | 1.4           |
| 5162                                     | \$4,222,452.90                     | 1.5%                  | 26                      | 2.0           |
| 2617                                     | \$4,196,094.25                     | 1.5%                  | 18                      | 1.4           |
| 5158                                     | \$3,507,684.01                     | 1.3%                  | 19                      | 1.5           |
| 2905                                     | \$3,315,052.57                     | 1.2%                  | 15                      | 1.2           |
| 5169                                     | \$3,268,716.66                     | 1.2%                  | 15                      | 1.2           |
| TABLE 7                                  |                                    |                       |                         |               |
| Geographic Distribution                  | Balance                            | % of Balance          | Loan Count              | % of Loan Coι |
| Australian Capital Territory             | \$49,158,007.93                    | 17.8%                 | 212                     | 16.3          |
| New South Wales                          | \$37,491,698.06                    | 13.6%                 | 168                     | 12.9          |
| Northern Territory                       | \$981,000.59                       | 0.4%                  | 3                       | 0.2           |
| Queensland                               | \$3,260,466.00                     | 1.2%                  | 13                      | 1.0           |
| South Australia                          | \$121,394,195.04                   | 43.9%                 | 649                     | 50.0          |
| Tasmania                                 | \$600.978.93                       | 0.2%                  | 3                       | 0.2           |
| r asmania<br>Victoria                    | \$11,194,917.48                    | 4.0%                  | 40                      | 3.1           |
| Western Australia                        | \$52,389,883.22                    | 18.9%                 | 210                     | 16.2          |
| W CSICIII Additalia                      | \$276,471,147.25                   | 100.0%                | 1,298                   | 100.0         |
| TABLE 8                                  | \$270,471,147.23                   | 100.0 /8              | 1,290                   | 100.0         |
| Metro/Non-Metro/Inner-City               | Balance                            | % of Balance          | Loan Count              | % of Loan Coι |
| Metro                                    | \$218,755,953.87                   | 79.1%                 | 1011                    | 77.9          |
| Non-metro                                | \$54,904,517.72                    | 19.9%                 | 275                     | 21.2          |
| Inner city                               | \$2,810,675.66                     | 1.0%                  | 12                      | 0.9           |
|                                          | \$276,471,147.25                   | 100.0%                | 1,298                   | 100.0         |
| TABLE 9                                  |                                    |                       |                         |               |
| Property Type                            | Balance                            | % of Balance          |                         | % of Loan Cou |
| Residential House                        | \$252,542,911.33                   | 91.3%                 | 1174                    | 90.4          |
| Residential Unit                         | \$21,328,360.96                    | 7.7%                  | 111                     | 8.6           |
| Rural                                    | \$0.00                             | 0.0%                  | 0                       | 0.0           |
| Semi-Rural                               | \$0.00                             | 0.0%                  | 0                       | 0.0           |
| High Density                             | \$2,599,874.96<br>\$276,471,147.25 | 0.9%<br>100.0%        | 13<br>1,298             | 1.0           |
| TABLE 10                                 | \$210,411,141.23                   | 100.076               | 1,230                   | 100.0         |
| Occupancy Type                           | Balance                            | % of Balance          | Loan Count              | % of Loan Cou |
| Owner Occupied                           | \$246,188,107.75                   | 89.0%                 | 1138                    | 87.7          |
| Investment                               | \$30,283,039.50                    | 11.0%                 | 160                     | 12.3          |
|                                          | \$276,471,147.25                   | 100.0%                | 1,298                   | 100.0         |
| TABLE 11                                 |                                    |                       |                         |               |
| Employment Type Distribution             | Balance                            | % of Balance          |                         | % of Loan Cou |
| Contractor                               | \$3,528,836.83                     | 1.3%                  | 15                      | 1.:           |
| Pay-as-you-earn employee (casual)        | \$10,188,454.91                    | 3.7%                  | 53                      | 4.1           |
| Pay-as-you-earn employee (full time)     | \$200,123,343.25                   | 72.4%                 | 913                     | 70.3          |
| Pay-as-you-earn employee (part time)     | \$25,778,282.77                    | 9.3%                  | 130                     | 10.0          |
| Self employed                            | \$21,859,016.20                    | 7.9%                  | 95                      | 7.3           |
| No data                                  | \$14,993,213.29                    | 5.4%                  | 92                      | 7.            |
| Director                                 | \$0.00                             | 0.0%                  | 0                       | 0.0           |
| TABLE 12                                 | \$276,471,147.25                   | 100.0%                | 1,298                   | 100.0         |
| LMI Provider                             | Balance                            | % of Balance          | Loan Count              | % of Loan Cou |
| QBE                                      | \$257,645,451.04                   | 93.2%                 | 1224                    | 94.0          |
| Genworth                                 | \$18,825,696.21                    | 6.8%                  | 74                      | 5.7           |
| ocimera:                                 | \$276,471,147.25                   | 100.0%                | 1,298                   | 100.0         |
| TABLE 13                                 | <del></del>                        |                       | .,                      |               |
| Arrears                                  | Balance                            | % of Balance          | Loan Count              | % of Loan Cou |
| <=0 days                                 | \$270,952,700.55                   | 98.0%                 | 1274                    | 98.2          |
| 0 > and <= 30 days                       | \$4,171,160.30                     | 1.5%                  | 17                      | 1.3           |
| 30 > and <= 60 days                      | \$566,956.35                       | 0.2%                  | 4                       | 0.0           |
| 60 > and <= 90 days                      | \$277,222.68                       | 0.1%                  | 1                       | 0.1           |
| 90 > days                                | \$503,107.37                       | 0.2%                  | 2                       | 0.2           |
|                                          | \$276,471,147.25                   | 100.0%                | 1,298                   | 100.0         |
| TABLE 14                                 |                                    | 0/ -4 D :             | 1 0                     | 0/ -41        |
| Interest Rate Type                       | Balance                            | % of Balance          |                         | % of Loan Cou |
| Variable                                 | \$204,716,010.12                   | 74.0%                 | 988                     | 76.1          |
| Fixed                                    | \$71,755,137.13                    | 26.0%                 | 310                     | 23.9          |
| TABLE 15                                 | \$276,471,147.25                   | 100.0%                | 1,298                   | 100.0         |
| TABLE 15 Weighted Ave Interest Rate      | Balance                            | Loan Count            |                         |               |
| Fixed Interest Rate                      | 2.81%                              | Loan Count            |                         |               |
| INCU INCICS! NAIC                        | 2.01%                              | 310                   |                         |               |
| TABLE 40                                 |                                    |                       |                         |               |
|                                          |                                    |                       |                         |               |
| TABLE 16 COVID-19 Impacted Loan          | Impacted (#)                       | Impacted (%)          | Impacted (\$)           |               |
| COVID-19 Impacted Loan                   | Impacted (#)                       | Impacted (%)<br>0.00% | Impacted (\$)<br>\$0.00 |               |