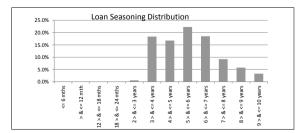

| Loan Seasoning    | Balance          | % of Balance | Loan Count | % of Loan Count |
|-------------------|------------------|--------------|------------|-----------------|
| <= 6 mths         | \$0.00           | 0.0%         | 0          | 0.0%            |
| > & <= 12 mth     | \$0.00           | 0.0%         | 0          | 0.0%            |
| 12 > & <= 18 mths | \$0.00           | 0.0%         | 0          | 0.0%            |
| 18 > & <= 24 mths | \$0.00           | 0.0%         | 0          | 0.0%            |
| 2 > & <= 3 years  | \$1,612,162.38   | 0.6%         | 7          | 0.5%            |
| 3 > & <= 4 years  | \$50,769,946.77  | 18.4%        | 195        | 15.0%           |
| 4 > & <= 5 years  | \$46,359,855.79  | 16.8%        | 204        | 15.7%           |
| 5 > & <= 6 years  | \$61,615,262.18  | 22.3%        | 291        | 22.4%           |
| 6 > & <= 7 years  | \$51,164,774.90  | 18.5%        | 245        | 18.9%           |
| 7 > & <= 8 years  | \$25,440,642.40  | 9.2%         | 125        | 9.6%            |
| 8 > & <= 9 years  | \$15,844,825.01  | 5.7%         | 97         | 7.5%            |
| 9 > & <= 10 years | \$9,123,059.02   | 3.3%         | 47         | 3.6%            |
| > 10 years        | \$14,540,618.80  | 5.3%         | 87         | 6.7%            |
|                   | \$276,471,147.25 | 100.0%       | 1,298      | 100.0%          |