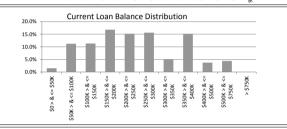

| Current Loan Balance     | Balance          | % of Balance | Loan Count | % of Loan Count |
|--------------------------|------------------|--------------|------------|-----------------|
| \$0 > & <= \$50000       | \$2,001,382.86   | 0.7%         | 82         | 6.3%            |
| \$50000 > & <= \$100000  | \$11,662,790.54  | 4.2%         | 154        | 11.9%           |
| \$100000 > & <= \$150000 | \$24,761,016.62  | 9.0%         | 194        | 14.9%           |
| \$150000 > & <= \$200000 | \$37,889,235.60  | 13.7%        | 217        | 16.7%           |
| \$200000 > & <= \$250000 | \$49,111,054.04  | 17.8%        | 220        | 16.9%           |
| \$250000 > & <= \$300000 | \$43,112,083.19  | 15.6%        | 158        | 12.2%           |
| \$300000 > & <= \$350000 | \$37,466,400.09  | 13.6%        | 116        | 8.9%            |
| \$350000 > & <= \$400000 | \$21,648,434.62  | 7.8%         | 58         | 4.5%            |
| \$400000 > & <= \$450000 | \$16,088,965.28  | 5.8%         | 38         | 2.9%            |
| \$450000 > & <= \$500000 | \$9,449,488.52   | 3.4%         | 20         | 1.5%            |
| \$500000 > & <= \$750000 | \$23,280,295.89  | 8.4%         | 41         | 3.2%            |
| > \$750,000              | \$0.00           | 0.0%         | 0          | 0.0%            |
|                          | \$276,471,147.25 | 100.0%       | 1,298      | 100.0%          |