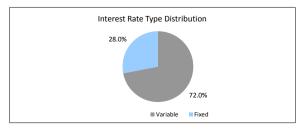

### Investor Reporting

| Payment Date                             |                                    | 17-Feb-22             |                         |               |
|------------------------------------------|------------------------------------|-----------------------|-------------------------|---------------|
| Collections Period ending                |                                    | 31-Jan-22             |                         |               |
| Postcode Concentration (top 10 by value) | Balance                            | % of Balance          | Loan Count              | % of Loan Cou |
| 2615                                     | \$5,660,806.79                     | 2.0%                  | 27                      | 2.1           |
| 2611                                     | \$5,407,794.66                     | 2.0%                  | 17                      | 1.3           |
| 2914                                     | \$4,894,105.93                     | 1.8%                  | 17                      | 1.3           |
| 5114                                     | \$4,509,226.19                     | 1.6%                  | 23                      | 1.8           |
| 2620                                     | \$4,410,870.93                     | 1.6%                  | 18                      | 1.4           |
| 5162                                     | \$4,222,452.90                     | 1.5%                  | 26                      | 2.0           |
| 2617                                     | \$4,196,094.25                     | 1.5%                  | 18                      | 1.4           |
| 5158                                     | \$3,507,684.01                     | 1.3%                  | 19                      | 1.5           |
| 2905                                     | \$3,315,052.57                     | 1.2%                  | 15                      | 1.2           |
| 5169                                     | \$3,268,716.66                     | 1.2%                  | 15                      | 1.2           |
| TABLE 7                                  |                                    |                       |                         |               |
| Geographic Distribution                  | Balance                            | % of Balance          | Loan Count              | % of Loan Coι |
| Australian Capital Territory             | \$49,158,007.93                    | 17.8%                 | 212                     | 16.3          |
| New South Wales                          | \$37,491,698.06                    | 13.6%                 | 168                     | 12.9          |
| Northern Territory                       | \$981,000.59                       | 0.4%                  | 3                       | 0.2           |
| Queensland                               | \$3,260,466.00                     | 1.2%                  | 13                      | 1.0           |
| South Australia                          | \$121,394,195.04                   | 43.9%                 | 649                     | 50.0          |
| Tasmania                                 | \$600.978.93                       | 0.2%                  | 3                       | 0.2           |
| r asmania<br>Victoria                    | \$11,194,917.48                    | 4.0%                  | 40                      | 3.1           |
| Western Australia                        | \$52,389,883.22                    | 18.9%                 | 210                     | 16.2          |
| W CSICIII Additalia                      | \$276,471,147.25                   | 100.0%                | 1,298                   | 100.0         |
| TABLE 8                                  | \$270,471,147.23                   | 100.0 /8              | 1,290                   | 100.0         |
| Metro/Non-Metro/Inner-City               | Balance                            | % of Balance          | Loan Count              | % of Loan Coι |
| Metro                                    | \$218,755,953.87                   | 79.1%                 | 1011                    | 77.9          |
| Non-metro                                | \$54,904,517.72                    | 19.9%                 | 275                     | 21.2          |
| Inner city                               | \$2,810,675.66                     | 1.0%                  | 12                      | 0.9           |
|                                          | \$276,471,147.25                   | 100.0%                | 1,298                   | 100.0         |
| TABLE 9                                  |                                    |                       |                         |               |
| Property Type                            | Balance                            | % of Balance          |                         | % of Loan Cou |
| Residential House                        | \$252,542,911.33                   | 91.3%                 | 1174                    | 90.4          |
| Residential Unit                         | \$21,328,360.96                    | 7.7%                  | 111                     | 8.6           |
| Rural                                    | \$0.00                             | 0.0%                  | 0                       | 0.0           |
| Semi-Rural                               | \$0.00                             | 0.0%                  | 0                       | 0.0           |
| High Density                             | \$2,599,874.96<br>\$276,471,147.25 | 0.9%<br>100.0%        | 13<br>1,298             | 1.0           |
| TABLE 10                                 | \$210,411,141.23                   | 100.076               | 1,230                   | 100.0         |
| Occupancy Type                           | Balance                            | % of Balance          | Loan Count              | % of Loan Cou |
| Owner Occupied                           | \$246,188,107.75                   | 89.0%                 | 1138                    | 87.7          |
| Investment                               | \$30,283,039.50                    | 11.0%                 | 160                     | 12.3          |
|                                          | \$276,471,147.25                   | 100.0%                | 1,298                   | 100.0         |
| TABLE 11                                 |                                    |                       |                         |               |
| Employment Type Distribution             | Balance                            | % of Balance          |                         | % of Loan Cou |
| Contractor                               | \$3,528,836.83                     | 1.3%                  | 15                      | 1.:           |
| Pay-as-you-earn employee (casual)        | \$10,188,454.91                    | 3.7%                  | 53                      | 4.1           |
| Pay-as-you-earn employee (full time)     | \$200,123,343.25                   | 72.4%                 | 913                     | 70.3          |
| Pay-as-you-earn employee (part time)     | \$25,778,282.77                    | 9.3%                  | 130                     | 10.0          |
| Self employed                            | \$21,859,016.20                    | 7.9%                  | 95                      | 7.3           |
| No data                                  | \$14,993,213.29                    | 5.4%                  | 92                      | 7.            |
| Director                                 | \$0.00                             | 0.0%                  | 0                       | 0.0           |
| TABLE 12                                 | \$276,471,147.25                   | 100.0%                | 1,298                   | 100.0         |
| LMI Provider                             | Balance                            | % of Balance          | Loan Count              | % of Loan Cou |
| QBE                                      | \$257,645,451.04                   | 93.2%                 | 1224                    | 94.0          |
| Genworth                                 | \$18,825,696.21                    | 6.8%                  | 74                      | 5.7           |
| ocimera:                                 | \$276,471,147.25                   | 100.0%                | 1,298                   | 100.0         |
| TABLE 13                                 | <del></del>                        |                       | .,                      |               |
| Arrears                                  | Balance                            | % of Balance          | Loan Count              | % of Loan Cou |
| <=0 days                                 | \$270,952,700.55                   | 98.0%                 | 1274                    | 98.2          |
| 0 > and <= 30 days                       | \$4,171,160.30                     | 1.5%                  | 17                      | 1.3           |
| 30 > and <= 60 days                      | \$566,956.35                       | 0.2%                  | 4                       | 0.0           |
| 60 > and <= 90 days                      | \$277,222.68                       | 0.1%                  | 1                       | 0.1           |
| 90 > days                                | \$503,107.37                       | 0.2%                  | 2                       | 0.2           |
|                                          | \$276,471,147.25                   | 100.0%                | 1,298                   | 100.0         |
| TABLE 14                                 |                                    | 0/ -4 D :             | 1 0                     | 0/ -41        |
| Interest Rate Type                       | Balance                            | % of Balance          |                         | % of Loan Cou |
| Variable                                 | \$204,716,010.12                   | 74.0%                 | 988                     | 76.1          |
| Fixed                                    | \$71,755,137.13                    | 26.0%                 | 310                     | 23.9          |
| TABLE 15                                 | \$276,471,147.25                   | 100.0%                | 1,298                   | 100.0         |
| TABLE 15 Weighted Ave Interest Rate      | Balance                            | Loan Count            |                         |               |
| Fixed Interest Rate                      | 2.81%                              | Loan Count            |                         |               |
| INCU INCICS! NAIC                        | 2.01%                              | 310                   |                         |               |
| TABLE 40                                 |                                    |                       |                         |               |
|                                          |                                    |                       |                         |               |
| TABLE 16 COVID-19 Impacted Loan          | Impacted (#)                       | Impacted (%)          | Impacted (\$)           |               |
| COVID-19 Impacted Loan                   | Impacted (#)                       | Impacted (%)<br>0.00% | Impacted (\$)<br>\$0.00 |               |