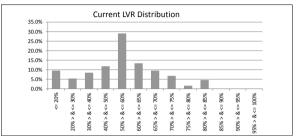

#### TABLE 1

| Current LVR     | Balance          | % of Balance | Loan Count | % of Loan Count |
|-----------------|------------------|--------------|------------|-----------------|
| <= 20%          | \$11,342,736.88  | 4.1%         | 181        | 13.9%           |
| 20% > & <= 30%  | \$19,624,492.89  | 7.1%         | 133        | 10.2%           |
| 30% > & <= 40%  | \$31,967,349.05  | 11.6%        | 178        | 13.7%           |
| 40% > & <= 50%  | \$45,601,312.93  | 16.5%        | 201        | 15.5%           |
| 50% > & <= 60%  | \$58,924,283.48  | 21.3%        | 234        | 18.0%           |
| 60% > & <= 65%  | \$25,455,549.41  | 9.2%         | 93         | 7.2%            |
| 65% > & <= 70%  | \$30,725,796.58  | 11.1%        | 110        | 8.5%            |
| 70% > & <= 75%  | \$24,495,867.85  | 8.9%         | 76         | 5.9%            |
| 75% > & <= 80%  | \$18,078,136.32  | 6.5%         | 59         | 4.5%            |
| 80% > & <= 85%  | \$9,980,788.82   | 3.6%         | 32         | 2.5%            |
| 85% > & <= 90%  | \$0.00           | 0.0%         | 0          | 0.0%            |
| 90% > & <= 95%  | \$0.00           | 0.0%         | 0          | 0.0%            |
| 95% > & <= 100% | \$274,833.04     | 0.1%         | 1          | 0.1%            |
|                 | \$276,471,147.25 | 100.0%       | 1,298      | 100.0%          |