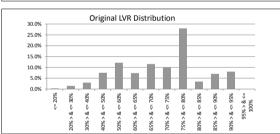

|                 | \$270,471,147.23 | 100.078      | 1,230      | 100.078         |
|-----------------|------------------|--------------|------------|-----------------|
| TABLE 2         |                  |              |            |                 |
| Original LVR    | Balance          | % of Balance | Loan Count | % of Loan Count |
| <= 20%          | \$874,144.97     | 0.3%         | 9          | 0.7%            |
| 25% > & <= 30%  | \$4,044,264.28   | 1.5%         | 38         | 2.9%            |
| 30% > & <= 40%  | \$8,211,035.64   | 3.0%         | 69         | 5.3%            |
| 40% > & <= 50%  | \$20,811,177.73  | 7.5%         | 140        | 10.8%           |
| 50% > & <= 60%  | \$33,627,717.80  | 12.2%        | 167        | 12.9%           |
| 60% > & <= 65%  | \$20,346,908.83  | 7.4%         | 107        | 8.2%            |
| 65% > & <= 70%  | \$31,963,606.41  | 11.6%        | 140        | 10.8%           |
| 70% > & <= 75%  | \$27,965,011.35  | 10.1%        | 123        | 9.5%            |
| 75% > & <= 80%  | \$77,389,848.03  | 28.0%        | 313        | 24.1%           |
| 80% > & <= 85%  | \$9,516,935.18   | 3.4%         | 36         | 2.8%            |
| 85% > & <= 90%  | \$19,424,810.77  | 7.0%         | 70         | 5.4%            |
| 90% > & <= 95%  | \$22,295,686.26  | 8.1%         | 86         | 6.6%            |
| 95% > & <= 100% | \$0.00           | 0.0%         | 0          | 0.0%            |
|                 | \$276,471,147.25 | 100.0%       | 1,298      | 100.0%          |