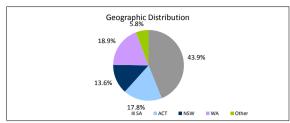

## **The Barton Series 2019-1 Trust**

### Investor Reporting

| Payment Date                             |                                    | 17-Feb-22             |                         |               |
|------------------------------------------|------------------------------------|-----------------------|-------------------------|---------------|
| Collections Period ending                |                                    | 31-Jan-22             |                         |               |
| Postcode Concentration (top 10 by value) | Balance                            | % of Balance          | Loan Count              | % of Loan Cou |
| 2615                                     | \$5,660,806.79                     | 2.0%                  | 27                      | 2.1           |
| 2611                                     | \$5,407,794.66                     | 2.0%                  | 17                      | 1.3           |
| 2914                                     | \$4,894,105.93                     | 1.8%                  | 17                      | 1.3           |
| 5114                                     | \$4,509,226.19                     | 1.6%                  | 23                      | 1.8           |
| 2620                                     | \$4,410,870.93                     | 1.6%                  | 18                      | 1.4           |
| 5162                                     | \$4,222,452.90                     | 1.5%                  | 26                      | 2.0           |
| 2617                                     | \$4,196,094.25                     | 1.5%                  | 18                      | 1.4           |
| 5158                                     | \$3,507,684.01                     | 1.3%                  | 19                      | 1.5           |
| 2905                                     | \$3,315,052.57                     | 1.2%                  | 15                      | 1.2           |
| 5169                                     | \$3,268,716.66                     | 1.2%                  | 15                      | 1.2           |
| TABLE 7                                  |                                    |                       |                         |               |
| Geographic Distribution                  | Balance                            | % of Balance          | Loan Count              | % of Loan Coι |
| Australian Capital Territory             | \$49,158,007.93                    | 17.8%                 | 212                     | 16.3          |
| New South Wales                          | \$37,491,698.06                    | 13.6%                 | 168                     | 12.9          |
| Northern Territory                       | \$981,000.59                       | 0.4%                  | 3                       | 0.2           |
| Queensland                               | \$3,260,466.00                     | 1.2%                  | 13                      | 1.0           |
| South Australia                          | \$121,394,195.04                   | 43.9%                 | 649                     | 50.0          |
| Tasmania                                 | \$600.978.93                       | 0.2%                  | 3                       | 0.2           |
| r asmania<br>Victoria                    | \$11,194,917.48                    | 4.0%                  | 40                      | 3.1           |
| Western Australia                        | \$52,389,883.22                    | 18.9%                 | 210                     | 16.2          |
| W CSICIII Additalia                      | \$276,471,147.25                   | 100.0%                | 1,298                   | 100.0         |
| TABLE 8                                  | \$270,471,147.23                   | 100.0 /8              | 1,290                   | 100.0         |
| Metro/Non-Metro/Inner-City               | Balance                            | % of Balance          | Loan Count              | % of Loan Coι |
| Metro                                    | \$218,755,953.87                   | 79.1%                 | 1011                    | 77.9          |
| Non-metro                                | \$54,904,517.72                    | 19.9%                 | 275                     | 21.2          |
| Inner city                               | \$2,810,675.66                     | 1.0%                  | 12                      | 0.9           |
|                                          | \$276,471,147.25                   | 100.0%                | 1,298                   | 100.0         |
| TABLE 9                                  |                                    |                       |                         |               |
| Property Type                            | Balance                            | % of Balance          |                         | % of Loan Cou |
| Residential House                        | \$252,542,911.33                   | 91.3%                 | 1174                    | 90.4          |
| Residential Unit                         | \$21,328,360.96                    | 7.7%                  | 111                     | 8.6           |
| Rural                                    | \$0.00                             | 0.0%                  | 0                       | 0.0           |
| Semi-Rural                               | \$0.00                             | 0.0%                  | 0                       | 0.0           |
| High Density                             | \$2,599,874.96<br>\$276,471,147.25 | 0.9%<br>100.0%        | 13<br>1,298             | 1.0           |
| TABLE 10                                 | \$210,411,141.23                   | 100.076               | 1,230                   | 100.0         |
| Occupancy Type                           | Balance                            | % of Balance          | Loan Count              | % of Loan Cou |
| Owner Occupied                           | \$246,188,107.75                   | 89.0%                 | 1138                    | 87.7          |
| Investment                               | \$30,283,039.50                    | 11.0%                 | 160                     | 12.3          |
|                                          | \$276,471,147.25                   | 100.0%                | 1,298                   | 100.0         |
| TABLE 11                                 |                                    |                       |                         |               |
| Employment Type Distribution             | Balance                            | % of Balance          |                         | % of Loan Cou |
| Contractor                               | \$3,528,836.83                     | 1.3%                  | 15                      | 1.:           |
| Pay-as-you-earn employee (casual)        | \$10,188,454.91                    | 3.7%                  | 53                      | 4.1           |
| Pay-as-you-earn employee (full time)     | \$200,123,343.25                   | 72.4%                 | 913                     | 70.3          |
| Pay-as-you-earn employee (part time)     | \$25,778,282.77                    | 9.3%                  | 130                     | 10.0          |
| Self employed                            | \$21,859,016.20                    | 7.9%                  | 95                      | 7.3           |
| No data                                  | \$14,993,213.29                    | 5.4%                  | 92                      | 7.            |
| Director                                 | \$0.00                             | 0.0%                  | 0                       | 0.0           |
| TABLE 12                                 | \$276,471,147.25                   | 100.0%                | 1,298                   | 100.0         |
| LMI Provider                             | Balance                            | % of Balance          | Loan Count              | % of Loan Cou |
| QBE                                      | \$257,645,451.04                   | 93.2%                 | 1224                    | 94.0          |
| Genworth                                 | \$18,825,696.21                    | 6.8%                  | 74                      | 5.7           |
| ocimera:                                 | \$276,471,147.25                   | 100.0%                | 1,298                   | 100.0         |
| TABLE 13                                 | <del></del>                        |                       | .,                      |               |
| Arrears                                  | Balance                            | % of Balance          | Loan Count              | % of Loan Cou |
| <=0 days                                 | \$270,952,700.55                   | 98.0%                 | 1274                    | 98.2          |
| 0 > and <= 30 days                       | \$4,171,160.30                     | 1.5%                  | 17                      | 1.3           |
| 30 > and <= 60 days                      | \$566,956.35                       | 0.2%                  | 4                       | 0.0           |
| 60 > and <= 90 days                      | \$277,222.68                       | 0.1%                  | 1                       | 0.1           |
| 90 > days                                | \$503,107.37                       | 0.2%                  | 2                       | 0.2           |
|                                          | \$276,471,147.25                   | 100.0%                | 1,298                   | 100.0         |
| TABLE 14                                 |                                    | 0/ -4 D :             | 1 0                     | 0/ -41        |
| Interest Rate Type                       | Balance                            | % of Balance          |                         | % of Loan Cou |
| Variable                                 | \$204,716,010.12                   | 74.0%                 | 988                     | 76.1          |
| Fixed                                    | \$71,755,137.13                    | 26.0%                 | 310                     | 23.9          |
| TABLE 15                                 | \$276,471,147.25                   | 100.0%                | 1,298                   | 100.0         |
| TABLE 15 Weighted Ave Interest Rate      | Balance                            | Loan Count            |                         |               |
| Fixed Interest Rate                      | 2.81%                              | Loan Count            |                         |               |
| INCU INCICS! NAIC                        | 2.01%                              | 310                   |                         |               |
| TABLE 40                                 |                                    |                       |                         |               |
|                                          |                                    |                       |                         |               |
| TABLE 16 COVID-19 Impacted Loan          | Impacted (#)                       | Impacted (%)          | Impacted (\$)           |               |
| COVID-19 Impacted Loan                   | Impacted (#)                       | Impacted (%)<br>0.00% | Impacted (\$)<br>\$0.00 |               |