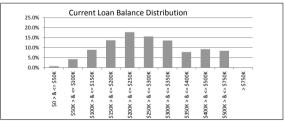

| Current Loan Balance     | Balance          | % of Balance | Loan Count | % of Loan Count |
|--------------------------|------------------|--------------|------------|-----------------|
| \$0 > & <= \$50000       | \$2,001,382.86   | 0.7%         | 82         | 6.3%            |
| \$50000 > & <= \$100000  | \$11,662,790.54  | 4.2%         | 154        | 11.9%           |
| \$100000 > & <= \$150000 | \$24,761,016.62  | 9.0%         | 194        | 14.9%           |
| \$150000 > & <= \$200000 | \$37,889,235.60  | 13.7%        | 217        | 16.7%           |
| \$200000 > & <= \$250000 | \$49,111,054.04  | 17.8%        | 220        | 16.9%           |
| \$250000 > & <= \$300000 | \$43,112,083.19  | 15.6%        | 158        | 12.2%           |
| \$300000 > & <= \$350000 | \$37,466,400.09  | 13.6%        | 116        | 8.9%            |
| \$350000 > & <= \$400000 | \$21,648,434.62  | 7.8%         | 58         | 4.5%            |
| \$400000 > & <= \$450000 | \$16,088,965.28  | 5.8%         | 38         | 2.9%            |
| \$450000 > & <= \$500000 | \$9,449,488.52   | 3.4%         | 20         | 1.5%            |
| \$500000 > & <= \$750000 | \$23,280,295.89  | 8.4%         | 41         | 3.2%            |
| > \$750,000              | \$0.00           | 0.0%         | 0          | 0.0%            |
|                          | \$276,471,147.25 | 100.0%       | 1,298      | 100.0%          |