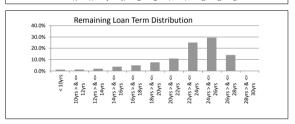

| TABLE 3                 |                  | •            |            |                 |
|-------------------------|------------------|--------------|------------|-----------------|
| Remaining Loan Term     | Balance          | % of Balance | Loan Count | % of Loan Count |
| < 10 years              | \$3,193,076.09   | 1.2%         | 40         | 3.1%            |
| 10 year > & <= 12 years | \$3,384,068.68   | 1.2%         | 31         | 2.4%            |
| 12 year > & <= 14 years | \$5,440,376.65   | 2.0%         | 44         | 3.4%            |
| 14 year > & <= 16 years | \$10,488,218.38  | 3.8%         | 71         | 5.5%            |
| 16 year > & <= 18 years | \$13,488,554.95  | 4.9%         | 76         | 5.9%            |
| 18 year > & <= 20 years | \$20,874,745.65  | 7.6%         | 111        | 8.6%            |
| 20 year > & <= 22 years | \$30,289,945.28  | 11.0%        | 156        | 12.0%           |
| 22 year > & <= 24 years | \$69,346,128.26  | 25.1%        | 303        | 23.3%           |
| 24 year > & <= 26 years | \$81,149,306.55  | 29.4%        | 333        | 25.7%           |
| 26 year > & <= 28 years | \$38,816,726.76  | 14.0%        | 133        | 10.2%           |
| 28 year > & <= 30 years | \$0.00           | 0.0%         | 0          | 0.0%            |
|                         | \$276,471,147.25 | 100.0%       | 1,298      | 100.0%          |
|                         |                  |              |            |                 |