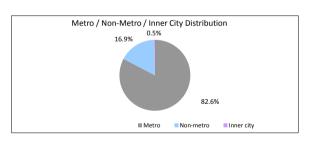

| TABLE 5                    |                 |              |            |                 |  |
|----------------------------|-----------------|--------------|------------|-----------------|--|
| Metro/Non-Metro/Inner-City | Balance         | % of Balance | Loan Count | % of Loan Count |  |
| Metro                      | \$10,163,569.11 | 82.6%        | 61         | 80.3%           |  |
| Non-metro                  | \$2,077,669.60  | 16.9%        | 14         | 18.4%           |  |
| Inner city                 | \$56,503.69     | 0.5%         | 1          | 1.3%            |  |
|                            | \$12 297 742 40 | 100.0%       | 76         | 100.0%          |  |