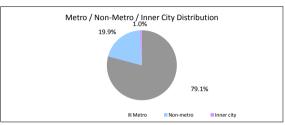

### Investor Reporting

| Payment Date                             |                                    | 17-Feb-22             |                         |               |
|------------------------------------------|------------------------------------|-----------------------|-------------------------|---------------|
| Collections Period ending                |                                    | 31-Jan-22             |                         |               |
| Postcode Concentration (top 10 by value) | Balance                            | % of Balance          | Loan Count              | % of Loan Cou |
| 2615                                     | \$5,660,806.79                     | 2.0%                  | 27                      | 2.1           |
| 2611                                     | \$5,407,794.66                     | 2.0%                  | 17                      | 1.3           |
| 2914                                     | \$4,894,105.93                     | 1.8%                  | 17                      | 1.3           |
| 5114                                     | \$4,509,226.19                     | 1.6%                  | 23                      | 1.8           |
| 2620                                     | \$4,410,870.93                     | 1.6%                  | 18                      | 1.4           |
| 5162                                     | \$4,222,452.90                     | 1.5%                  | 26                      | 2.0           |
| 2617                                     | \$4,196,094.25                     | 1.5%                  | 18                      | 1.4           |
| 5158                                     | \$3,507,684.01                     | 1.3%                  | 19                      | 1.5           |
| 2905                                     | \$3,315,052.57                     | 1.2%                  | 15                      | 1.2           |
| 5169                                     | \$3,268,716.66                     | 1.2%                  | 15                      | 1.2           |
| TABLE 7                                  |                                    |                       |                         |               |
| Geographic Distribution                  | Balance                            | % of Balance          | Loan Count              | % of Loan Coι |
| Australian Capital Territory             | \$49,158,007.93                    | 17.8%                 | 212                     | 16.3          |
| New South Wales                          | \$37,491,698.06                    | 13.6%                 | 168                     | 12.9          |
| Northern Territory                       | \$981,000.59                       | 0.4%                  | 3                       | 0.2           |
| Queensland                               | \$3,260,466.00                     | 1.2%                  | 13                      | 1.0           |
| South Australia                          | \$121,394,195.04                   | 43.9%                 | 649                     | 50.0          |
| Tasmania                                 | \$600.978.93                       | 0.2%                  | 3                       | 0.2           |
| r asmania<br>Victoria                    | \$11,194,917.48                    | 4.0%                  | 40                      | 3.1           |
| Western Australia                        | \$52,389,883.22                    | 18.9%                 | 210                     | 16.2          |
| W CSICIII Additalia                      | \$276,471,147.25                   | 100.0%                | 1,298                   | 100.0         |
| TABLE 8                                  | \$270,471,147.23                   | 100.0 /8              | 1,290                   | 100.0         |
| Metro/Non-Metro/Inner-City               | Balance                            | % of Balance          | Loan Count              | % of Loan Coι |
| Metro                                    | \$218,755,953.87                   | 79.1%                 | 1011                    | 77.9          |
| Non-metro                                | \$54,904,517.72                    | 19.9%                 | 275                     | 21.2          |
| Inner city                               | \$2,810,675.66                     | 1.0%                  | 12                      | 0.9           |
|                                          | \$276,471,147.25                   | 100.0%                | 1,298                   | 100.0         |
| TABLE 9                                  |                                    |                       |                         |               |
| Property Type                            | Balance                            | % of Balance          |                         | % of Loan Cou |
| Residential House                        | \$252,542,911.33                   | 91.3%                 | 1174                    | 90.4          |
| Residential Unit                         | \$21,328,360.96                    | 7.7%                  | 111                     | 8.6           |
| Rural                                    | \$0.00                             | 0.0%                  | 0                       | 0.0           |
| Semi-Rural                               | \$0.00                             | 0.0%                  | 0                       | 0.0           |
| High Density                             | \$2,599,874.96<br>\$276,471,147.25 | 0.9%<br>100.0%        | 13<br>1,298             | 1.0           |
| TABLE 10                                 | \$210,411,141.23                   | 100.076               | 1,230                   | 100.0         |
| Occupancy Type                           | Balance                            | % of Balance          | Loan Count              | % of Loan Cou |
| Owner Occupied                           | \$246,188,107.75                   | 89.0%                 | 1138                    | 87.7          |
| Investment                               | \$30,283,039.50                    | 11.0%                 | 160                     | 12.3          |
|                                          | \$276,471,147.25                   | 100.0%                | 1,298                   | 100.0         |
| TABLE 11                                 |                                    |                       |                         |               |
| Employment Type Distribution             | Balance                            | % of Balance          |                         | % of Loan Cou |
| Contractor                               | \$3,528,836.83                     | 1.3%                  | 15                      | 1.:           |
| Pay-as-you-earn employee (casual)        | \$10,188,454.91                    | 3.7%                  | 53                      | 4.1           |
| Pay-as-you-earn employee (full time)     | \$200,123,343.25                   | 72.4%                 | 913                     | 70.3          |
| Pay-as-you-earn employee (part time)     | \$25,778,282.77                    | 9.3%                  | 130                     | 10.0          |
| Self employed                            | \$21,859,016.20                    | 7.9%                  | 95                      | 7.3           |
| No data                                  | \$14,993,213.29                    | 5.4%                  | 92                      | 7.            |
| Director                                 | \$0.00                             | 0.0%                  | 0                       | 0.0           |
| TABLE 12                                 | \$276,471,147.25                   | 100.0%                | 1,298                   | 100.0         |
| LMI Provider                             | Balance                            | % of Balance          | Loan Count              | % of Loan Cou |
| QBE                                      | \$257,645,451.04                   | 93.2%                 | 1224                    | 94.0          |
| Genworth                                 | \$18,825,696.21                    | 6.8%                  | 74                      | 5.7           |
| ocimera:                                 | \$276,471,147.25                   | 100.0%                | 1,298                   | 100.0         |
| TABLE 13                                 | <del></del>                        |                       | .,                      |               |
| Arrears                                  | Balance                            | % of Balance          | Loan Count              | % of Loan Cou |
| <=0 days                                 | \$270,952,700.55                   | 98.0%                 | 1274                    | 98.2          |
| 0 > and <= 30 days                       | \$4,171,160.30                     | 1.5%                  | 17                      | 1.3           |
| 30 > and <= 60 days                      | \$566,956.35                       | 0.2%                  | 4                       | 0.0           |
| 60 > and <= 90 days                      | \$277,222.68                       | 0.1%                  | 1                       | 0.1           |
| 90 > days                                | \$503,107.37                       | 0.2%                  | 2                       | 0.2           |
|                                          | \$276,471,147.25                   | 100.0%                | 1,298                   | 100.0         |
| TABLE 14                                 |                                    | 0/ -4 D :             | 1 0                     | 0/ -41        |
| Interest Rate Type                       | Balance                            | % of Balance          |                         | % of Loan Cou |
| Variable                                 | \$204,716,010.12                   | 74.0%                 | 988                     | 76.1          |
| Fixed                                    | \$71,755,137.13                    | 26.0%                 | 310                     | 23.9          |
| TABLE 15                                 | \$276,471,147.25                   | 100.0%                | 1,298                   | 100.0         |
| TABLE 15 Weighted Ave Interest Rate      | Balance                            | Loan Count            |                         |               |
| Fixed Interest Rate                      | 2.81%                              | Loan Count            |                         |               |
| INCU INCICS! NAIC                        | 2.01%                              | 310                   |                         |               |
| TABLE 40                                 |                                    |                       |                         |               |
|                                          |                                    |                       |                         |               |
| TABLE 16 COVID-19 Impacted Loan          | Impacted (#)                       | Impacted (%)          | Impacted (\$)           |               |
| COVID-19 Impacted Loan                   | Impacted (#)                       | Impacted (%)<br>0.00% | Impacted (\$)<br>\$0.00 |               |