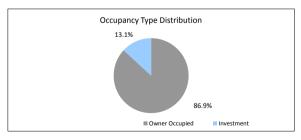

|                | \$12,297,742.40 | 100.0%       | 76         | 100.0%          |
|----------------|-----------------|--------------|------------|-----------------|
| TABLE 7        |                 |              |            |                 |
| Occupancy Type | Balance         | % of Balance | Loan Count | % of Loan Count |
| Owner Occupied | \$10,680,748.48 | 86.9%        | 67         | 88.2%           |
| Investment     | \$1,616,993.92  | 13.1%        | 9          | 11.8%           |
|                | \$12,297,742.40 | 100.0%       | 76         | 100.0%          |