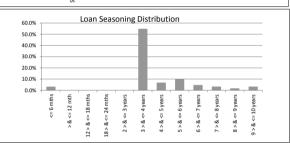

| Loan Seasoning    | Balance          | % of Balance | Loan Count | % of Loan Count |
|-------------------|------------------|--------------|------------|-----------------|
| <= 6 mths         | \$0.00           | 0.0%         | 0          | 0.0%            |
| > & <= 12 mth     | \$0.00           | 0.0%         | 0          | 0.0%            |
| 12 > & <= 18 mths | \$0.00           | 0.0%         | 0          | 0.0%            |
| 18 > & <= 24 mths | \$0.00           | 0.0%         | 0          | 0.0%            |
| 2 > & <= 3 years  | \$1,612,162.38   | 0.6%         | 7          | 0.5%            |
| 3 > & <= 4 years  | \$50,769,946.77  | 18.4%        | 195        | 15.0%           |
| 4 > & <= 5 years  | \$46,359,855.79  | 16.8%        | 204        | 15.7%           |
| 5 > & <= 6 years  | \$61,615,262.18  | 22.3%        | 291        | 22.4%           |
| 6 > & <= 7 years  | \$51,164,774.90  | 18.5%        | 245        | 18.9%           |
| 7 > & <= 8 years  | \$25,440,642.40  | 9.2%         | 125        | 9.6%            |
| 8 > & <= 9 years  | \$15,844,825.01  | 5.7%         | 97         | 7.5%            |
| 9 > & <= 10 years | \$9,123,059.02   | 3.3%         | 47         | 3.6%            |
| > 10 years        | \$14,540,618.80  | 5.3%         | 87         | 6.7%            |
|                   | \$276,471,147.25 | 100.0%       | 1,298      | 100.0%          |