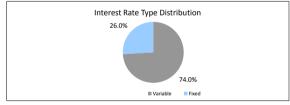

### Investor Reporting

| Payment Date                             |                                    | 17-Feb-22             |                         |               |
|------------------------------------------|------------------------------------|-----------------------|-------------------------|---------------|
| Collections Period ending                |                                    | 31-Jan-22             |                         |               |
| Postcode Concentration (top 10 by value) | Balance                            | % of Balance          | Loan Count              | % of Loan Cou |
| 2615                                     | \$5,660,806.79                     | 2.0%                  | 27                      | 2.1           |
| 2611                                     | \$5,407,794.66                     | 2.0%                  | 17                      | 1.3           |
| 2914                                     | \$4,894,105.93                     | 1.8%                  | 17                      | 1.3           |
| 5114                                     | \$4,509,226.19                     | 1.6%                  | 23                      | 1.8           |
| 2620                                     | \$4,410,870.93                     | 1.6%                  | 18                      | 1.4           |
| 5162                                     | \$4,222,452.90                     | 1.5%                  | 26                      | 2.0           |
| 2617                                     | \$4,196,094.25                     | 1.5%                  | 18                      | 1.4           |
| 5158                                     | \$3,507,684.01                     | 1.3%                  | 19                      | 1.5           |
| 2905                                     | \$3,315,052.57                     | 1.2%                  | 15                      | 1.2           |
| 5169                                     | \$3,268,716.66                     | 1.2%                  | 15                      | 1.2           |
| TABLE 7                                  |                                    |                       |                         |               |
| Geographic Distribution                  | Balance                            | % of Balance          | Loan Count              | % of Loan Coι |
| Australian Capital Territory             | \$49,158,007.93                    | 17.8%                 | 212                     | 16.3          |
| New South Wales                          | \$37,491,698.06                    | 13.6%                 | 168                     | 12.9          |
| Northern Territory                       | \$981,000.59                       | 0.4%                  | 3                       | 0.2           |
| Queensland                               | \$3,260,466.00                     | 1.2%                  | 13                      | 1.0           |
| South Australia                          | \$121,394,195.04                   | 43.9%                 | 649                     | 50.0          |
| Tasmania                                 | \$600.978.93                       | 0.2%                  | 3                       | 0.2           |
| r asmania<br>Victoria                    | \$11,194,917.48                    | 4.0%                  | 40                      | 3.1           |
| Western Australia                        | \$52,389,883.22                    | 18.9%                 | 210                     | 16.2          |
| W CSICIII Additalia                      | \$276,471,147.25                   | 100.0%                | 1,298                   | 100.0         |
| TABLE 8                                  | \$270,471,147.23                   | 100.0 /8              | 1,290                   | 100.0         |
| Metro/Non-Metro/Inner-City               | Balance                            | % of Balance          | Loan Count              | % of Loan Coι |
| Metro                                    | \$218,755,953.87                   | 79.1%                 | 1011                    | 77.9          |
| Non-metro                                | \$54,904,517.72                    | 19.9%                 | 275                     | 21.2          |
| Inner city                               | \$2,810,675.66                     | 1.0%                  | 12                      | 0.9           |
|                                          | \$276,471,147.25                   | 100.0%                | 1,298                   | 100.0         |
| TABLE 9                                  |                                    |                       |                         |               |
| Property Type                            | Balance                            | % of Balance          |                         | % of Loan Cou |
| Residential House                        | \$252,542,911.33                   | 91.3%                 | 1174                    | 90.4          |
| Residential Unit                         | \$21,328,360.96                    | 7.7%                  | 111                     | 8.6           |
| Rural                                    | \$0.00                             | 0.0%                  | 0                       | 0.0           |
| Semi-Rural                               | \$0.00                             | 0.0%                  | 0                       | 0.0           |
| High Density                             | \$2,599,874.96<br>\$276,471,147.25 | 0.9%<br>100.0%        | 13<br>1,298             | 1.0           |
| TABLE 10                                 | \$210,411,141.23                   | 100.076               | 1,230                   | 100.0         |
| Occupancy Type                           | Balance                            | % of Balance          | Loan Count              | % of Loan Cou |
| Owner Occupied                           | \$246,188,107.75                   | 89.0%                 | 1138                    | 87.7          |
| Investment                               | \$30,283,039.50                    | 11.0%                 | 160                     | 12.3          |
|                                          | \$276,471,147.25                   | 100.0%                | 1,298                   | 100.0         |
| TABLE 11                                 |                                    |                       |                         |               |
| Employment Type Distribution             | Balance                            | % of Balance          |                         | % of Loan Cou |
| Contractor                               | \$3,528,836.83                     | 1.3%                  | 15                      | 1.:           |
| Pay-as-you-earn employee (casual)        | \$10,188,454.91                    | 3.7%                  | 53                      | 4.1           |
| Pay-as-you-earn employee (full time)     | \$200,123,343.25                   | 72.4%                 | 913                     | 70.3          |
| Pay-as-you-earn employee (part time)     | \$25,778,282.77                    | 9.3%                  | 130                     | 10.0          |
| Self employed                            | \$21,859,016.20                    | 7.9%                  | 95                      | 7.3           |
| No data                                  | \$14,993,213.29                    | 5.4%                  | 92                      | 7.            |
| Director                                 | \$0.00                             | 0.0%                  | 0                       | 0.0           |
| TABLE 12                                 | \$276,471,147.25                   | 100.0%                | 1,298                   | 100.0         |
| LMI Provider                             | Balance                            | % of Balance          | Loan Count              | % of Loan Cou |
| QBE                                      | \$257,645,451.04                   | 93.2%                 | 1224                    | 94.0          |
| Genworth                                 | \$18,825,696.21                    | 6.8%                  | 74                      | 5.7           |
| ocimera:                                 | \$276,471,147.25                   | 100.0%                | 1,298                   | 100.0         |
| TABLE 13                                 | <del></del>                        |                       | .,                      |               |
| Arrears                                  | Balance                            | % of Balance          | Loan Count              | % of Loan Cou |
| <=0 days                                 | \$270,952,700.55                   | 98.0%                 | 1274                    | 98.2          |
| 0 > and <= 30 days                       | \$4,171,160.30                     | 1.5%                  | 17                      | 1.3           |
| 30 > and <= 60 days                      | \$566,956.35                       | 0.2%                  | 4                       | 0.0           |
| 60 > and <= 90 days                      | \$277,222.68                       | 0.1%                  | 1                       | 0.1           |
| 90 > days                                | \$503,107.37                       | 0.2%                  | 2                       | 0.2           |
|                                          | \$276,471,147.25                   | 100.0%                | 1,298                   | 100.0         |
| TABLE 14                                 |                                    | 0/ -4 D :             | 1 0                     | 0/ -41        |
| Interest Rate Type                       | Balance                            | % of Balance          |                         | % of Loan Cou |
| Variable                                 | \$204,716,010.12                   | 74.0%                 | 988                     | 76.1          |
| Fixed                                    | \$71,755,137.13                    | 26.0%                 | 310                     | 23.9          |
| TABLE 15                                 | \$276,471,147.25                   | 100.0%                | 1,298                   | 100.0         |
| TABLE 15 Weighted Ave Interest Rate      | Balance                            | Loan Count            |                         |               |
| Fixed Interest Rate                      | 2.81%                              | Loan Count            |                         |               |
| INCU INCICS! NAIC                        | 2.01%                              | 310                   |                         |               |
| TABLE 40                                 |                                    |                       |                         |               |
|                                          |                                    |                       |                         |               |
| TABLE 16 COVID-19 Impacted Loan          | Impacted (#)                       | Impacted (%)          | Impacted (\$)           |               |
| COVID-19 Impacted Loan                   | Impacted (#)                       | Impacted (%)<br>0.00% | Impacted (\$)<br>\$0.00 |               |