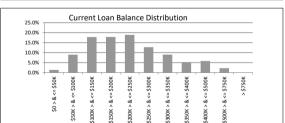

| Current Loan Balance     | Balance         | % of Balance | Loan Count | % of Loan Count |
|--------------------------|-----------------|--------------|------------|-----------------|
| \$0 > & <= \$50000       | \$1,342,435.22  | 1.4%         | 106        | 16.1%           |
| \$50000 > & <= \$100000  | \$8,921,256.65  | 9.0%         | 117        | 17.8%           |
| \$100000 > & <= \$150000 | \$17,666,333.46 | 17.8%        | 142        | 21.6%           |
| \$150000 > & <= \$200000 | \$17,730,904.41 | 17.9%        | 102        | 15.5%           |
| \$200000 > & <= \$250000 | \$18,765,421.85 | 18.9%        | 84         | 12.8%           |
| \$250000 > & <= \$300000 | \$12,663,601.71 | 12.8%        | 47         | 7.2%            |
| \$300000 > & <= \$350000 | \$8,963,749.37  | 9.0%         | 28         | 4.3%            |
| \$350000 > & <= \$400000 | \$5,234,897.48  | 5.3%         | 14         | 2.1%            |
| \$400000 > & <= \$450000 | \$3,367,257.33  | 3.4%         | 8          | 1.2%            |
| \$450000 > & <= \$500000 | \$2,396,945.71  | 2.4%         | 5          | 0.8%            |
| \$500000 > & <= \$750000 | \$2,227,666.18  | 2.2%         | 4          | 0.6%            |
| > \$750,000              | \$0.00          | 0.0%         | 0          | 0.0%            |
| <u> </u>                 | \$99,280,469,37 | 100.0%       | 657        | 100.0%          |