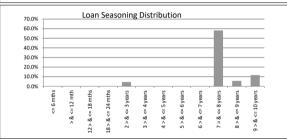

| TABLE 5           |                 |              |            |                 |
|-------------------|-----------------|--------------|------------|-----------------|
| Loan Seasoning    | Balance         | % of Balance | Loan Count | % of Loan Count |
| <= 6 mths         | \$0.00          | 0.0%         | 0          | 0.0%            |
| > & <= 12 mth     | \$0.00          | 0.0%         | 0          | 0.0%            |
| 12 > & <= 18 mths | \$0.00          | 0.0%         | 0          | 0.0%            |
| 18 > & <= 24 mths | \$0.00          | 0.0%         | 0          | 0.0%            |
| 2 > & <= 3 years  | \$0.00          | 0.0%         | 0          | 0.0%            |
| 3 > & <= 4 years  | \$0.00          | 0.0%         | 0          | 0.0%            |
| 4 > & <= 5 years  | \$0.00          | 0.0%         | 0          | 0.0%            |
| 5 > & <= 6 years  | \$0.00          | 0.0%         | 0          | 0.0%            |
| 6 > & <= 7 years  | \$0.00          | 0.0%         | 0          | 0.0%            |
| 7 > & <= 8 years  | \$24,602,873.50 | 24.8%        | 139        | 21.2%           |
| 8 > & <= 9 years  | \$16,359,050.14 | 16.5%        | 106        | 16.1%           |
| 9 > & <= 10 years | \$18,309,576.91 | 18.4%        | 118        | 18.0%           |
| > 10 years        | \$40,008,968.82 | 40.3%        | 294        | 44.7%           |
|                   | \$99,280,469.37 | 100.0%       | 657        | 100.0%          |