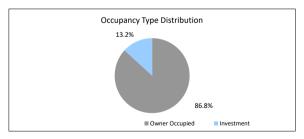

|  |
| 2.0%  | -   | -   | -   | -     | -      | -     | -      | -     |       | -     |       |       |      |  |
| 0.0%  |     |     |     |       |        | _     | _      | _     |       | _     |       |       |      |  |
|       | - % | ×2  | ×2  | ж     | ×2     | ×2    | %      | ×2    | ×2    | ×2    | ×2    | ×2    | %    |  |
|       | 20% | 30% | 40% | 20%   | %09    | %59   | %0     | 75%   | 80%   | 82%   | %06   | 95%   | 100% |  |
|       | Ü.  | U.  | U.  | Ü.    | Ü      | U.    | Ü      | Ü.    | U.    | Ü     | Ü     | U.    | -    |  |
|       | •   | ě   | ě   | ě     | ě      | ě     | ě      | ě     | ě     | ě     | ě     | ۰ĕ    | V.   |  |
|       |     |     |     | 40% > | > 050% | < %09 | 2%59   | < %02 | 75% > | < %08 | < %58 | < %06 | oŏ   |  |