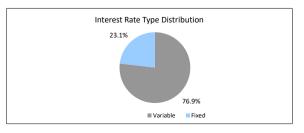

|  |
| 2.0%  | -   | -   | -   | -     | -      | -     | -      | -     |       | -     |       |       |      |  |
| 0.0%  |     |     |     |       |        | _     | _      | _     |       | _     |       |       |      |  |
|       | - % | ×2  | ×2  | ж     | ×2     | ×2    | %      | ×2    | ×2    | ×2    | ×2    | ×2    | %    |  |
|       | 20% | 30% | 40% | 20%   | %09    | %59   | %0     | 75%   | 80%   | 82%   | %06   | 95%   | 100% |  |
|       | Ü.  | U.  | U.  | Ü.    | Ü      | U.    | Ü      | Ü.    | U.    | Ü     | Ü     | U.    | -    |  |
|       | •   | ě   | ě   | ě     | ě      | ě     | ě      | ě     | ě     | ě     | ě     | ۰ĕ    | V.   |  |
|       |     |     |     | 40% > | > 050% | < %09 | 2%59   | < %02 | 75% > | < %08 | < %58 | < %06 | oŏ   |  |