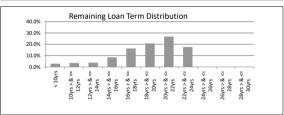

| 95% > & <= 100%         | \$0.00          | 0.0%         | 0          | 0.0%            |  |  |
|-------------------------|-----------------|--------------|------------|-----------------|--|--|
|                         | \$99,280,469.37 | 100.0%       | 657        | 100.0%          |  |  |
| TABLE 3                 |                 |              |            |                 |  |  |
| Remaining Loan Term     | Balance         | % of Balance | Loan Count | % of Loan Count |  |  |
| < 10 years              | \$2,803,186.99  | 2.8%         | 45         | 6.8%            |  |  |
| 10 year > & <= 12 years | \$3,469,626.08  | 3.5%         | 33         | 5.0%            |  |  |
| 12 year > & <= 14 years | \$3,772,363.27  | 3.8%         | 38         | 5.8%            |  |  |
| 14 year > & <= 16 years | \$8,358,584.11  | 8.4%         | 71         | 10.8%           |  |  |
| 16 year > & <= 18 years | \$16,189,398.00 | 16.3%        | 109        | 16.6%           |  |  |
| 18 year > & <= 20 years | \$20,562,471.27 | 20.7%        | 120        | 18.3%           |  |  |
| 20 year > & <= 22 years | \$26,623,475.24 | 26.8%        | 153        | 23.3%           |  |  |
| 22 year > & <= 24 years | \$17,501,364.41 | 17.6%        | 88         | 13.4%           |  |  |
| 24 year > & <= 26 years | \$0.00          | 0.0%         | 0          | 0.0%            |  |  |
| 26 year > & <= 28 years | \$0.00          | 0.0%         | 0          | 0.0%            |  |  |
| 28 year > & <= 30 years | \$0.00          | 0.0%         | 0          | 0.0%            |  |  |
|                         | \$99,280,469.37 | 100.0%       | 657        | 100.0%          |  |  |
|                         |                 |              |            |                 |  |  |