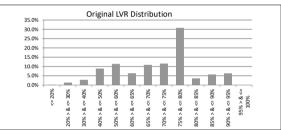

TABLE 2 Original LVR <= 20% Loan Count % of Loan Count % of Balance 0.2% 1.4% 2.8% \$233,176.30 \$1,350,145.75 \$2,787,526.62 <= 20% 25% > & <= 30% 30% > & <= 40% 2.0% 5.8% 10.5% 14.5% 30% > & <= 40% 40% > & <= 50% 50% > & <= 60% 60% > & <= 65% 65% > & <= 75% 75% > & <= 75% 75% > & <= 80% 80% > & <= 85% 85% > & <= 90% 90% > & <= 95% \$2,787,526.62 \$8,822,681.57 \$11,308,924.71 \$6,324,925.73 \$10,815,880,14 \$11,508,155.48 \$30,561,074.85 \$3,607,802.03 \$5,689,594.87 \$6,270,581.32 8.9% 11.4% 69 95 44 69 71 175 11.4% 6.4% 10.9% 11.6% 6.7% 10.8% 26.6% 2.6% 4.7% 5.0% 30.8% 90% > & <= 95%