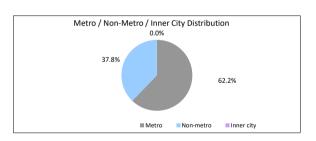

|  |
| 2.0%  | -   | -   | -   | -     | -      | -     | -      | -     |       | -     |       |       |      |  |
| 0.0%  |     |     |     |       |        | _     | _      | _     |       | _     |       |       |      |  |
|       | - % | ×2  | ×2  | ж     | ×2     | ×2    | %      | ×2    | ×2    | ×2    | ×2    | ×2    | %    |  |
|       | 20% | 30% | 40% | 20%   | %09    | %59   | %0     | 75%   | 80%   | 82%   | %06   | 95%   | 100% |  |
|       | Ü.  | U.  | U.  | Ü.    | Ü      | U.    | Ü      | Ü.    | U.    | Ü     | Ü     | U.    | -    |  |
|       | •   | ě   | ě   | ě     | ě      | ě     | ě      | ě     | ě     | ě     | ě     | ۰ĕ    | V.   |  |
|       |     |     |     | 40% > | > 050% | < %09 | 2%59   | < %02 | 75% > | < %08 | < %58 | < %06 | oŏ   |  |