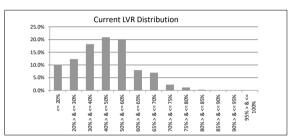

#### TABLE 1

| Current LVR     | Balance         | % of Balance | Loan Count | % of Loan Count |
|-----------------|-----------------|--------------|------------|-----------------|
| <= 20%          | \$9,824,266.49  | 9.9%         | 193        | 29.4%           |
| 20% > & <= 30%  | \$12,206,527.69 | 12.3%        | 95         | 14.5%           |
| 30% > & <= 40%  | \$18,078,362.95 | 18.2%        | 99         | 15.1%           |
| 40% > & <= 50%  | \$20,733,825.86 | 20.9%        | 102        | 15.5%           |
| 50% > & <= 60%  | \$19,988,007.75 | 20.1%        | 92         | 14.0%           |
| 60% > & <= 65%  | \$7,897,816.27  | 8.0%         | 36         | 5.5%            |
| 65% > & <= 70%  | \$6,918,141.98  | 7.0%         | 27         | 4.1%            |
| 70% > & <= 75%  | \$2,238,597.70  | 2.3%         | 8          | 1.2%            |
| 75% > & <= 80%  | \$1,136,753.84  | 1.1%         | 4          | 0.6%            |
| 80% > & <= 85%  | \$258,168.84    | 0.3%         | 1          | 0.2%            |
| 85% > & <= 90%  | \$0.00          | 0.0%         | 0          | 0.0%            |
| 90% > & <= 95%  | \$0.00          | 0.0%         | 0          | 0.0%            |
| 95% > & <= 100% | \$0.00          | 0.0%         | 0          | 0.0%            |
|                 | \$99,280,469.37 | 100.0%       | 657        | 100.0%          |