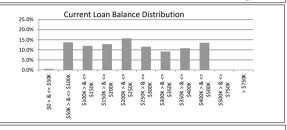

| 20 year > & <= 30 years |          |
|-------------------------|----------|
|                         | \$99,280 |
| TABLE 4                 | · ·      |
| Current Loan Balance    |          |
|                         |          |

| Current Loan Balance     | Balance         | % of Balance | Loan Count | % of Loan Count |
|--------------------------|-----------------|--------------|------------|-----------------|
| \$0 > & <= \$50000       | \$1,342,435.22  | 1.4%         | 106        | 16.1%           |
| \$50000 > & <= \$100000  | \$8,921,256.65  | 9.0%         | 117        | 17.8%           |
| \$100000 > & <= \$150000 | \$17,666,333.46 | 17.8%        | 142        | 21.6%           |
| \$150000 > & <= \$200000 | \$17,730,904.41 | 17.9%        | 102        | 15.5%           |
| \$200000 > & <= \$250000 | \$18,765,421.85 | 18.9%        | 84         | 12.8%           |
| \$250000 > & <= \$300000 | \$12,663,601.71 | 12.8%        | 47         | 7.2%            |
| \$300000 > & <= \$350000 | \$8,963,749.37  | 9.0%         | 28         | 4.3%            |
| \$350000 > & <= \$400000 | \$5,234,897.48  | 5.3%         | 14         | 2.1%            |
| \$400000 > & <= \$450000 | \$3,367,257.33  | 3.4%         | 8          | 1.2%            |
| \$450000 > & <= \$500000 | \$2,396,945.71  | 2.4%         | 5          | 0.8%            |
| \$500000 > & <= \$750000 | \$2,227,666.18  | 2.2%         | 4          | 0.6%            |
| > \$750,000              | \$0.00          | 0.0%         | 0          | 0.0%            |
| <u> </u>                 | \$99,280,469,37 | 100.0%       | 657        | 100.0%          |