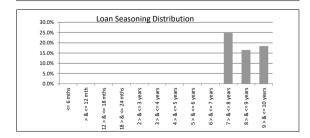

| TABLE 5           |                 |              |            |                 |
|-------------------|-----------------|--------------|------------|-----------------|
| Loan Seasoning    | Balance         | % of Balance | Loan Count | % of Loan Count |
| <= 6 mths         | \$0.00          | 0.0%         | 0          | 0.0%            |
| > & <= 12 mth     | \$0.00          | 0.0%         | 0          | 0.0%            |
| 12 > & <= 18 mths | \$0.00          | 0.0%         | 0          | 0.0%            |
| 18 > & <= 24 mths | \$0.00          | 0.0%         | 0          | 0.0%            |
| 2 > & <= 3 years  | \$0.00          | 0.0%         | 0          | 0.0%            |
| 3 > & <= 4 years  | \$0.00          | 0.0%         | 0          | 0.0%            |
| 4 > & <= 5 years  | \$0.00          | 0.0%         | 0          | 0.0%            |
| 5 > & <= 6 years  | \$0.00          | 0.0%         | 0          | 0.0%            |
| 6 > & <= 7 years  | \$0.00          | 0.0%         | 0          | 0.0%            |
| 7 > & <= 8 years  | \$24,602,873.50 | 24.8%        | 139        | 21.2%           |
| 8 > & <= 9 years  | \$16,359,050.14 | 16.5%        | 106        | 16.1%           |
| 9 > & <= 10 years | \$18,309,576.91 | 18.4%        | 118        | 18.0%           |
| > 10 years        | \$40,008,968.82 | 40.3%        | 294        | 44.7%           |
|                   | \$99,280,469.37 | 100.0%       | 657        | 100.0%          |