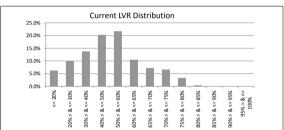

#### TABLE 1

| Current LVR     | Balance          | % of Balance | Loan Count | % of Loan Count |
|-----------------|------------------|--------------|------------|-----------------|
| <= 20%          | \$11,307,616.80  | 6.3%         | 167        | 17.2%           |
| 20% > & <= 30%  | \$17,907,521.71  | 9.9%         | 129        | 13.3%           |
| 30% > & <= 40%  | \$24,883,636.14  | 13.8%        | 135        | 13.9%           |
| 40% > & <= 50%  | \$36,581,269.97  | 20.3%        | 175        | 18.0%           |
| 50% > & <= 60%  | \$39,201,198.19  | 21.7%        | 170        | 17.5%           |
| 60% > & <= 65%  | \$18,952,119.88  | 10.5%        | 72         | 7.4%            |
| 65% > & <= 70%  | \$13,042,325.40  | 7.2%         | 56         | 5.8%            |
| 70% > & <= 75%  | \$11,955,281.88  | 6.6%         | 43         | 4.4%            |
| 75% > & <= 80%  | \$5,999,253.19   | 3.3%         | 20         | 2.1%            |
| 80% > & <= 85%  | \$717,067.91     | 0.4%         | 3          | 0.3%            |
| 85% > & <= 90%  | \$0.00           | 0.0%         | 0          | 0.0%            |
| 90% > & <= 95%  | \$0.00           | 0.0%         | 0          | 0.0%            |
| 95% > & <= 100% | \$0.00           | 0.0%         | 0          | 0.0%            |
|                 | \$180.547.291.07 | 100.0%       | 970        | 100.0%          |