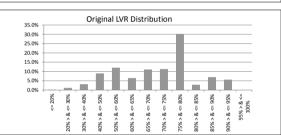

| TABLE 2         |                 |              |            |                 |
|-----------------|-----------------|--------------|------------|-----------------|
| Original LVR    | Balance         | % of Balance | Loan Count | % of Loan Count |
| <= 20%          | \$498,327.28    | 0.3%         | 5          | 0.5%            |
| 25% > & <= 30%  | \$2,065,922.24  | 1.1%         | 16         | 1.6%            |
| 30% > & <= 40%  | \$5,689,894.56  | 3.2%         | 50         | 5.2%            |
| 40% > & <= 50%  | \$16,159,016.63 | 9.0%         | 104        | 10.7%           |
| 50% > & <= 60%  | \$21,731,403.98 | 12.0%        | 140        | 14.4%           |
| 60% > & <= 65%  | \$11,617,718.85 | 6.4%         | 67         | 6.9%            |
| 65% > & <= 70%  | \$19,952,350.54 | 11.1%        | 106        | 10.9%           |
| 70% > & <= 75%  | \$20,419,496.28 | 11.3%        | 103        | 10.6%           |
| 75% > & <= 80%  | \$54,453,486.30 | 30.2%        | 259        | 26.7%           |
| 80% > & <= 85%  | \$5,164,965.76  | 2.9%         | 22         | 2.3%            |
| 85% > & <= 90%  | \$12,616,085.14 | 7.0%         | 53         | 5.5%            |
| 90% > & <= 95%  | \$10,178,623.51 | 5.6%         | 45         | 4.6%            |
| 95% > & <= 100% | \$0.00          | 0.0%         | 0          | 0.0%            |