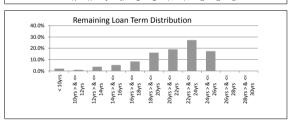

| TABLE 3    |
|------------|
| Remaining  |
| - 10 years |

| Remaining Loan Term     | Balance          | % of Balance | Loan Count | % of Loan Count |
|-------------------------|------------------|--------------|------------|-----------------|
| < 10 years              | \$3,650,976.42   | 2.0%         | 41         | 4.2%            |
| 10 year > & <= 12 years | \$1,709,959.20   | 0.9%         | 17         | 1.8%            |
| 12 year > & <= 14 years | \$6,682,791.23   | 3.7%         | 51         | 5.3%            |
| 14 year > & <= 16 years | \$9,357,807.77   | 5.2%         | 64         | 6.6%            |
| 16 year > & <= 18 years | \$15,043,981.74  | 8.3%         | 98         | 10.1%           |
| 18 year > & <= 20 years | \$29,116,821.72  | 16.1%        | 160        | 16.5%           |
| 20 year > & <= 22 years | \$34,385,756.99  | 19.0%        | 169        | 17.4%           |
| 22 year > & <= 24 years | \$49,157,867.51  | 27.2%        | 234        | 24.1%           |
| 24 year > & <= 26 years | \$31,441,328.49  | 17.4%        | 136        | 14.0%           |
| 26 year > & <= 28 years | \$0.00           | 0.0%         | 0          | 0.0%            |
| 28 year > & <= 30 years | \$0.00           | 0.0%         | 0          | 0.0%            |
|                         | \$180,547,291.07 | 100.0%       | 970        | 100.0%          |