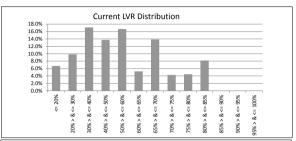

#### TABLE 1

| Current LVR     | Balance          | % of Balance | Loan Count | % of Loan Count |
|-----------------|------------------|--------------|------------|-----------------|
| <= 20%          | \$11,307,616.80  | 6.3%         | 167        | 17.2%           |
| 20% > & <= 30%  | \$17,907,521.71  | 9.9%         | 129        | 13.3%           |
| 30% > & <= 40%  | \$24,883,636.14  | 13.8%        | 135        | 13.9%           |
| 40% > & <= 50%  | \$36,581,269.97  | 20.3%        | 175        | 18.0%           |
| 50% > & <= 60%  | \$39,201,198.19  | 21.7%        | 170        | 17.5%           |
| 60% > & <= 65%  | \$18,952,119.88  | 10.5%        | 72         | 7.4%            |
| 65% > & <= 70%  | \$13,042,325.40  | 7.2%         | 56         | 5.8%            |
| 70% > & <= 75%  | \$11,955,281.88  | 6.6%         | 43         | 4.4%            |
| 75% > & <= 80%  | \$5,999,253.19   | 3.3%         | 20         | 2.1%            |
| 80% > & <= 85%  | \$717,067.91     | 0.4%         | 3          | 0.3%            |
| 85% > & <= 90%  | \$0.00           | 0.0%         | 0          | 0.0%            |
| 90% > & <= 95%  | \$0.00           | 0.0%         | 0          | 0.0%            |
| 95% > & <= 100% | \$0.00           | 0.0%         | 0          | 0.0%            |
|                 | \$180.547.291.07 | 100.0%       | 970        | 100.0%          |