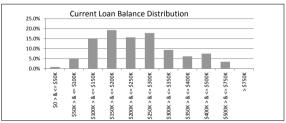

### TABLE 4

| Current Loan Balance     | Balance          | % of Balance | Loan Count | % of Loan Count |
|--------------------------|------------------|--------------|------------|-----------------|
| \$0 > & <= \$50000       | \$1,506,220.14   | 0.8%         | 77         | 7.9%            |
| \$50000 > & <= \$100000  | \$8,975,193.34   | 5.0%         | 111        | 11.4%           |
| \$100000 > & <= \$150000 | \$27,019,228.84  | 15.0%        | 214        | 22.1%           |
| \$150000 > & <= \$200000 | \$34,813,550.30  | 19.3%        | 200        | 20.6%           |
| \$200000 > & <= \$250000 | \$28,212,573.94  | 15.6%        | 126        | 13.0%           |
| \$250000 > & <= \$300000 | \$32,161,774.88  | 17.8%        | 118        | 12.2%           |
| \$300000 > & <= \$350000 | \$16,907,749.20  | 9.4%         | 52         | 5.4%            |
| \$350000 > & <= \$400000 | \$11,140,493.78  | 6.2%         | 30         | 3.1%            |
| \$400000 > & <= \$450000 | \$8,925,171.49   | 4.9%         | 21         | 2.2%            |
| \$450000 > & <= \$500000 | \$4,665,861.50   | 2.6%         | 10         | 1.0%            |
| \$500000 > & <= \$750000 | \$6,219,473.66   | 3.4%         | 11         | 1.1%            |
| > \$750,000              | \$0.00           | 0.0%         | 0          | 0.0%            |
|                          | \$180.547.291.07 | 100.0%       | 970        | 100.0%          |