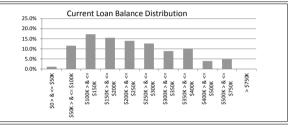

### TABLE 4

| Current Loan Balance     | Balance          | % of Balance | Loan Count | % of Loan Count |
|--------------------------|------------------|--------------|------------|-----------------|
| \$0 > & <= \$50000       | \$1,506,220.14   | 0.8%         | 77         | 7.9%            |
| \$50000 > & <= \$100000  | \$8,975,193.34   | 5.0%         | 111        | 11.4%           |
| \$100000 > & <= \$150000 | \$27,019,228.84  | 15.0%        | 214        | 22.1%           |
| \$150000 > & <= \$200000 | \$34,813,550.30  | 19.3%        | 200        | 20.6%           |
| \$200000 > & <= \$250000 | \$28,212,573.94  | 15.6%        | 126        | 13.0%           |
| \$250000 > & <= \$300000 | \$32,161,774.88  | 17.8%        | 118        | 12.2%           |
| \$300000 > & <= \$350000 | \$16,907,749.20  | 9.4%         | 52         | 5.4%            |
| \$350000 > & <= \$400000 | \$11,140,493.78  | 6.2%         | 30         | 3.1%            |
| \$400000 > & <= \$450000 | \$8,925,171.49   | 4.9%         | 21         | 2.2%            |
| \$450000 > & <= \$500000 | \$4,665,861.50   | 2.6%         | 10         | 1.0%            |
| \$500000 > & <= \$750000 | \$6,219,473.66   | 3.4%         | 11         | 1.1%            |
| > \$750,000              | \$0.00           | 0.0%         | 0          | 0.0%            |
|                          | \$180.547.291.07 | 100.0%       | 970        | 100.0%          |