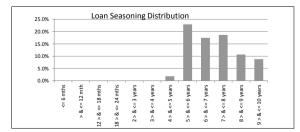

| TA | BL | Æ | 5 |
|----|----|---|---|

| TABLE 5           |                  |              |            |                 |
|-------------------|------------------|--------------|------------|-----------------|
| Loan Seasoning    | Balance          | % of Balance | Loan Count | % of Loan Count |
| <= 6 mths         | \$0.00           | 0.0%         | 0          | 0.0%            |
| > & <= 12 mth     | \$0.00           | 0.0%         | 0          | 0.0%            |
| 12 > & <= 18 mths | \$0.00           | 0.0%         | 0          | 0.0%            |
| 18 > & <= 24 mths | \$0.00           | 0.0%         | 0          | 0.0%            |
| 2 > & <= 3 years  | \$0.00           | 0.0%         | 0          | 0.0%            |
| 3 > & <= 4 years  | \$0.00           | 0.0%         | 0          | 0.0%            |
| 4 > & <= 5 years  | \$3,339,221.51   | 1.8%         | 18         | 1.9%            |
| 5 > & <= 6 years  | \$41,443,029.05  | 23.0%        | 192        | 19.8%           |
| 6 > & <= 7 years  | \$31,560,377.74  | 17.5%        | 164        | 16.9%           |
| 7 > & <= 8 years  | \$33,710,775.11  | 18.7%        | 176        | 18.1%           |
| 8 > & <= 9 years  | \$19,291,927.01  | 10.7%        | 107        | 11.0%           |
| 9 > & <= 10 years | \$15,936,184.29  | 8.8%         | 81         | 8.4%            |
| > 10 years        | \$35,265,776.36  | 19.5%        | 232        | 23.9%           |
| •                 | \$180.547.291.07 | 100.0%       | 970        | 100.0%          |