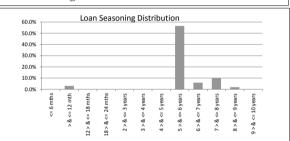

| TA | BL | Æ | 5 |
|----|----|---|---|

| TABLE 5           |                  |              |            |                 |
|-------------------|------------------|--------------|------------|-----------------|
| Loan Seasoning    | Balance          | % of Balance | Loan Count | % of Loan Count |
| <= 6 mths         | \$0.00           | 0.0%         | 0          | 0.0%            |
| > & <= 12 mth     | \$0.00           | 0.0%         | 0          | 0.0%            |
| 12 > & <= 18 mths | \$0.00           | 0.0%         | 0          | 0.0%            |
| 18 > & <= 24 mths | \$0.00           | 0.0%         | 0          | 0.0%            |
| 2 > & <= 3 years  | \$0.00           | 0.0%         | 0          | 0.0%            |
| 3 > & <= 4 years  | \$0.00           | 0.0%         | 0          | 0.0%            |
| 4 > & <= 5 years  | \$3,339,221.51   | 1.8%         | 18         | 1.9%            |
| 5 > & <= 6 years  | \$41,443,029.05  | 23.0%        | 192        | 19.8%           |
| 6 > & <= 7 years  | \$31,560,377.74  | 17.5%        | 164        | 16.9%           |
| 7 > & <= 8 years  | \$33,710,775.11  | 18.7%        | 176        | 18.1%           |
| 8 > & <= 9 years  | \$19,291,927.01  | 10.7%        | 107        | 11.0%           |
| 9 > & <= 10 years | \$15,936,184.29  | 8.8%         | 81         | 8.4%            |
| > 10 years        | \$35,265,776.36  | 19.5%        | 232        | 23.9%           |
| •                 | \$180.547.291.07 | 100.0%       | 970        | 100.0%          |