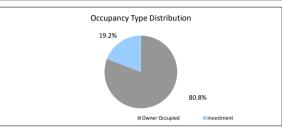

|



| Foreclosure, Claims and Losses (cumulative) | Balance     | Loan Count |
|---------------------------------------------|-------------|------------|
| Properties foreclosed                       | \$73,685.93 | 1          |
| Claims submitted to mortgage insurers       | \$70,056.08 | 1          |
| Claims paid by mortgage insurers            | \$70,056.08 | 1          |
| loss covered by excess spread               | \$3,629.85  | 1          |
| Amount charged off                          | \$0.00      | 0          |

Please note: Stratified data excludes loans where the collateral has been sold and there is an LMI claim pending.











### The Barton Series 2017-1 Trust Representative Pool

| Collections Period ending          |              | 31-Aug-22      |
|------------------------------------|--------------|----------------|
| SUMMARY                            |              | 31-Aug-22      |
| Pool Balance                       |              | \$9,179,837.24 |
| Number of Loans                    |              | 55             |
| Avg Loan Balance                   |              | \$166,906.13   |
| Maximum Loan Balance               |              | \$521,263.54   |
| Minimum Loan Balance               |              | \$528.52       |
| Weighted Avg Interest Rate         |              | 4.33%          |
| Weighted Avg Seasoning (mths)      |              | 102.8          |
| Maximum Remaining Term (mt