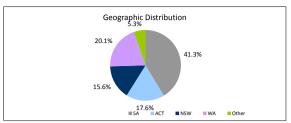

|



| Foreclosure, Claims and Losses (cumulative) | Balance     | Loan Count |
|---------------------------------------------|-------------|------------|
| Properties foreclosed                       | \$73,685.93 | 1          |
| Claims submitted to mortgage insurers       | \$70,056.08 | 1          |
| Claims paid by mortgage insurers            | \$70,056.08 | 1          |
| loss covered by excess spread               | \$3,629.85  | 1          |
| Amount charged off                          | \$0.00      | 0          |

Please note: Stratified data excludes loans where the collateral has been sold and there is an LMI claim pending.











### The Barton Series 2017-1 Trust Representative Pool

| Collections Period ending          |              | 31-Aug-22      |
|------------------------------------|--------------|----------------|
| SUMMARY                            |              | 31-Aug-22      |
| Pool Balance                       |              | \$9,179,837.24 |
| Number of Loans                    |              | 55             |
| Avg Loan Balance                   |              | \$166,906.13   |
| Maximum Loan Balance               |              | \$521,263.54   |
| Minimum Loan Balance               |              | \$528.52       |
| Weighted Avg Interest Rate         |              | 4.33%          |
| Weighted Avg Seasoning (mths)      |              | 102.8          |
| Maximum Remaining Term