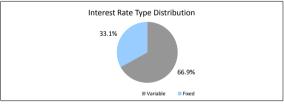

|



| Foreclosure, Claims and Losses (cumulative) | Balance     | Loan Count |
|---------------------------------------------|-------------|------------|
| Properties foreclosed                       | \$73,685.93 | 1          |
| Claims submitted to mortgage insurers       | \$70,056.08 | 1          |
| Claims paid by mortgage insurers            | \$70,056.08 | 1          |
| loss covered by excess spread               | \$3,629.85  | 1          |
| Amount charged off                          | \$0.00      | 0          |

Please note: Stratified data excludes loans where the collateral has been sold and there is an LMI claim pending.











### The Barton Series 2017-1 Trust Representative Pool

| Collections Period ending          |              | 31-Aug-22      |
|------------------------------------|--------------|----------------|
| SUMMARY                            |              | 31-Aug-22      |
| Pool Balance                       |              | \$9,179,837.24 |
| Number of Loans                    |              | 55             |
| Avg Loan Balance                   |              | \$166,906.13   |
| Maximum Loan Balance               |              | \$521,263.54   |
| Minimum Loan Balance               |              | \$528.52       |
| Weighted Avg Interest Rate         |              | 4.33%          |
| Weighted Avg Seasoning (mths)      |              | 102.8          |
| Maximum Remaining Term (mths)