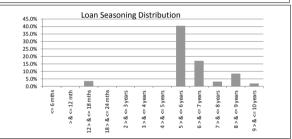

| TABLE 5           |                  |              |            |                 |
|-------------------|------------------|--------------|------------|-----------------|
| Loan Seasoning    | Balance          | % of Balance | Loan Count | % of Loan Count |
| <= 6 mths         | \$0.00           | 0.0%         | 0          | 0.0%            |
| > & <= 12 mth     | \$0.00           | 0.0%         | 0          | 0.0%            |
| 12 > & <= 18 mths | \$0.00           | 0.0%         | 0          | 0.0%            |
| 18 > & <= 24 mths | \$0.00           | 0.0%         | 0          | 0.0%            |
| 2 > & <= 3 years  | \$0.00           | 0.0%         | 0          | 0.0%            |
| 3 > & <= 4 years  | \$0.00           | 0.0%         | 0          | 0.0%            |
| 4 > & <= 5 years  | \$0.00           | 0.0%         | 0          | 0.0%            |
| 5 > & <= 6 years  | \$11,185,190.73  | 7.5%         | 58         | 6.8%            |
| 6 > & <= 7 years  | \$33,876,377.47  | 22.8%        | 166        | 19.5%           |
| 7 > & <= 8 years  | \$25,930,527.29  | 17.5%        | 153        | 18.0%           |
| 8 > & <= 9 years  | \$25,325,072.90  | 17.1%        | 140        | 16.5%           |
| 9 > & <= 10 years | \$14,809,429.62  | 10.0%        | 81         | 9.5%            |
| > 10 years        | \$37,221,651.13  | 25.1%        | 253        | 29.7%           |
|                   | \$148,348,249.14 | 100.0%       | 851        | 100.0%          |