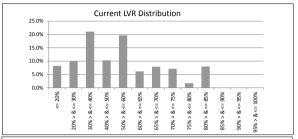

## TABLE 1

| Current LVR     | Balance          | % of Balance | Loan Count | % of Loan Count |
|-----------------|------------------|--------------|------------|-----------------|
| <= 20%          | \$12,421,588.69  | 8.4%         | 191        | 22.4%           |
| 20% > & <= 30%  | \$15,016,630.54  | 10.1%        | 105        | 12.3%           |
| 30% > & <= 40%  | \$24,780,712.90  | 16.7%        | 135        | 15.9%           |
| 40% > & <= 50%  | \$29,856,025.01  | 20.1%        | 145        | 17.0%           |
| 50% > & <= 60%  | \$31,911,953.56  | 21.5%        | 141        | 16.6%           |
| 60% > & <= 65%  | \$13,629,331.78  | 9.2%         | 55         | 6.5%            |
| 65% > & <= 70%  | \$10,048,868.87  | 6.8%         | 43         | 5.1%            |
| 70% > & <= 75%  | \$8,085,345.22   | 5.5%         | 27         | 3.2%            |
| 75% > & <= 80%  | \$2,312,336.93   | 1.6%         | 8          | 0.9%            |
| 80% > & <= 85%  | \$285,455.64     | 0.2%         | 1          | 0.1%            |
| 85% > & <= 90%  | \$0.00           | 0.0%         | 0          | 0.0%            |
| 90% > & <= 95%  | \$0.00           | 0.0%         | 0          | 0.0%            |
| 95% > & <= 100% | \$0.00           | 0.0%         | 0          | 0.0%            |
|                 | \$148,348,249.14 | 100.0%       | 851        | 100.0%          |