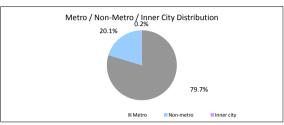

|



| Foreclosure, Claims and Losses (cumulative) | Balance     | Loan Count |
|---------------------------------------------|-------------|------------|
| Properties foreclosed                       | \$73,685.93 | 1          |
| Claims submitted to mortgage insurers       | \$70,056.08 | 1          |
| Claims paid by mortgage insurers            | \$70,056.08 | 1          |
| loss covered by excess spread               | \$3,629.85  | 1          |
| Amount charged off                          | \$0.00      | 0          |

Please note: Stratified data excludes loans where the collateral has been sold and there is an LMI claim pending.











### The Barton Series 2017-1 Trust Representative Pool

| Collections Period ending          |              | 31-Aug-22      |
|------------------------------------|--------------|----------------|
| SUMMARY                            |              | 31-Aug-22      |
| Pool Balance                       |              | \$9,179,837.24 |
| Number of Loans                    |              | 55             |
| Avg Loan Balance                   |              | \$166,906.13   |
| Maximum Loan Balance               |              | \$521,263.54   |
| Minimum Loan Balance               |              | \$528.52       |
| Weighted Avg Interest Rate         |              | 4.33%          |
| Weighted Avg Seasoning (mths)      |              | 102.8          |
| Maximum Remaining Term (