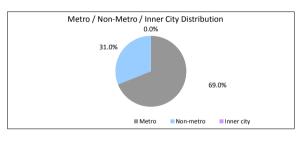

| 0.0%            |
|                                                     | \$9.179.837.24 | 100.0%                | 55         | 100.0%          |
|                                                     |                |                       |            |                 |
| TABLE 10                                            | \$0,110,001.24 | 100.070               | 33         | 100.076         |
|                                                     | Balance        |                       |            |                 |
| Interest Rate Type                                  | 1-22           |                       | Loan Count |                 |
| TABLE 10<br>Interest Rate Type<br>Variable<br>Fixed | Balance        | % of Balance<br>66.4% | Loan Count | % of Loan Count |