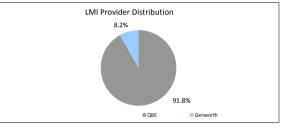

|



| Foreclosure, Claims and Losses (cumulative) | Balance     | Loan Count |
|---------------------------------------------|-------------|------------|
| Properties foreclosed                       | \$73,685.93 | 1          |
| Claims submitted to mortgage insurers       | \$70,056.08 | 1          |
| Claims paid by mortgage insurers            | \$70,056.08 | 1          |
| loss covered by excess spread               | \$3,629.85  | 1          |
| Amount charged off                          | \$0.00      | 0          |

Please note: Stratified data excludes loans where the collateral has been sold and there is an LMI claim pending.











### The Barton Series 2017-1 Trust Representative Pool

| Collections Period ending          |              | 31-Aug-22      |
|------------------------------------|--------------|----------------|
| SUMMARY                            |              | 31-Aug-22      |
| Pool Balance                       |              | \$9,179,837.24 |
| Number of Loans                    |              | 55             |
| Avg Loan Balance                   |              | \$166,906.13   |
| Maximum Loan Balance               |              | \$521,263.54   |
| Minimum Loan Balance               |              | \$528.52       |
| Weighted Avg Interest Rate         |              | 4.33%          |
| Weighted Avg Seasoning (mths)      |              | 102.8          |
| Maximum Remaining Term (mths