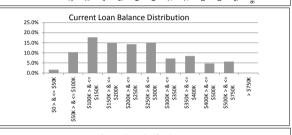

| TABLE 4                  | ·                |              |            |                 |
|--------------------------|------------------|--------------|------------|-----------------|
| Current Loan Balance     | Balance          | % of Balance | Loan Count | % of Loan Count |
| \$0 > & <= \$50000       | \$1,410,196.12   | 1.0%         | 84         | 9.9%            |
| \$50000 > & <= \$100000  | \$9,570,359.54   | 6.5%         | 122        | 14.3%           |
| \$100000 > & <= \$150000 | \$23,538,674.08  | 15.9%        | 187        | 22.0%           |
| \$150000 > & <= \$200000 | \$28,454,006.54  | 19.2%        | 165        | 19.4%           |
| \$200000 > & <= \$250000 | \$23,452,385.68  | 15.8%        | 105        | 12.3%           |
| \$250000 > & <= \$300000 | \$22,691,853.22  | 15.3%        | 84         | 9.9%            |
| \$300000 > & <= \$350000 | \$15,762,731.59  | 10.6%        | 49         | 5.8%            |
| \$350000 > & <= \$400000 | \$8,521,064.90   | 5.7%         | 23         | 2.7%            |
| \$400000 > & <= \$450000 | \$7,236,684.06   | 4.9%         | 17         | 2.0%            |
| \$450000 > & <= \$500000 | \$3,284,915.38   | 2.2%         | 7          | 0.8%            |
| \$500000 > & <= \$750000 | \$4,425,378.03   | 3.0%         | 8          | 0.9%            |
| > \$750,000              | \$0.00           | 0.0%         | 0          | 0.0%            |
|                          | £4.40.240.240.44 | 100.09/      | 054        | 100.09/         |