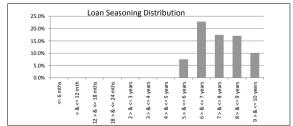

| TABLE 5           |                  |              |            |                 |
|-------------------|------------------|--------------|------------|-----------------|
| Loan Seasoning    | Balance          | % of Balance | Loan Count | % of Loan Count |
| <= 6 mths         | \$0.00           | 0.0%         | 0          | 0.0%            |
| > & <= 12 mth     | \$0.00           | 0.0%         | 0          | 0.0%            |
| 12 > & <= 18 mths | \$0.00           | 0.0%         | 0          | 0.0%            |
| 18 > & <= 24 mths | \$0.00           | 0.0%         | 0          | 0.0%            |
| 2 > & <= 3 years  | \$0.00           | 0.0%         | 0          | 0.0%            |
| 3 > & <= 4 years  | \$0.00           | 0.0%         | 0          | 0.0%            |
| 4 > & <= 5 years  | \$0.00           | 0.0%         | 0          | 0.0%            |
| 5 > & <= 6 years  | \$11,185,190.73  | 7.5%         | 58         | 6.8%            |
| 6 > & <= 7 years  | \$33,876,377.47  | 22.8%        | 166        | 19.5%           |
| 7 > & <= 8 years  | \$25,930,527.29  | 17.5%        | 153        | 18.0%           |
| 8 > & <= 9 years  | \$25,325,072.90  | 17.1%        | 140        | 16.5%           |
| 9 > & <= 10 years | \$14,809,429.62  | 10.0%        | 81         | 9.5%            |
| > 10 years        | \$37,221,651.13  | 25.1%        | 253        | 29.7%           |
|                   | \$148,348,249.14 | 100.0%       | 851        | 100.0%          |