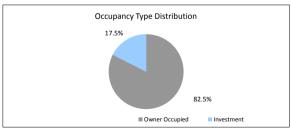

| 0.0%            |
|                                                     | \$9.179.837.24 | 100.0%                | 55         | 100.0%          |
|                                                     |                |                       |            |                 |
| TABLE 10                                            | \$0,110,001.24 | 100.070               | 33         | 100.076         |
|                                                     | Balance        |                       |            |                 |
| Interest Rate Type                                  | 1-22           |                       | Loan Count |                 |
| TABLE 10<br>Interest Rate Type<br>Variable<br>Fixed | Balance        | % of Balance<br>66.4% | Loan Count | % of Loan Count |