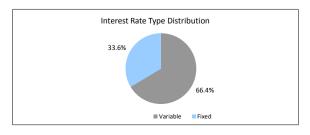

| 0.0%            |
|                                                     | \$9.179.837.24 | 100.0%                | 55         | 100.0%          |
|                                                     |                |                       |            |                 |
| TABLE 10                                            | \$0,110,001.24 | 100.070               | 33         | 100.076         |
|                                                     | Balance        |                       |            |                 |
| Interest Rate Type                                  | 1-22           |                       | Loan Count |                 |
| TABLE 10<br>Interest Rate Type<br>Variable<br>Fixed | Balance        | % of Balance<br>66.4% | Loan Count | % of Loan Count |