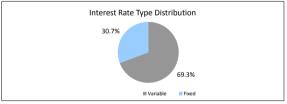

|
| TABLE 12 LMI Provider  QBE Genworth  TABLE 13  Arrears  <=0 days 0 > and <= 30 days 30 > and <= 60 days 80 > and <= 90 days 90 > days  TABLE 14  Interest Rate Type                                                                                       | \$159,180,418.25  Balance \$146,488,162.05 \$12,692,256.20 \$159,180,418.25  Balance \$156,931,056.09 \$1,569,476.53 \$327,199.25 \$0.00 \$352,686.38 \$159,180,418.25  Balance \$110,272,945.19 \$48,907,473.06 | 100.0%  % of Balance 92.0% 8.0% 100.0%  % of Balance 98.6% 1.0% 0.2% 0.0% 0.2% 100.0%  % of Balance 69.3% 30.7% | 899 Loan Count 846 533 899 Loan Count 887 9 1 0 2 899 Loan Count 677 222 | % of Loan Cour<br>94.19<br>5.99<br>100.09<br>% of Loan Cour<br>98.79<br>1.09<br>0.19<br>0.29<br>100.09<br>% of Loan Cour<br>75.39 |











Please note: Stratified data excludes loans where the collateral has been sold and there is an LMI claim pending.

Balance \$73,685.93 Loan Count

TABLE 16
Foreclosure, Claims and Losses (cumulative)
Properties foreclosed
Claims submitted to mortgage insurers
Claims paid by mortgage insurers
loss covered by excess spread
Amount charged off

| The Barton Series 2017-1 Trust Representative Pool |                |                 |  |  |
|----------------------------------------------------|----------------|-----------------|--|--|
| Collections Period ending                          |                | 31-May-22       |  |  |
| SUMMARY                                            |                | 31-May-22       |  |  |
| Pool Balance                                       |                |