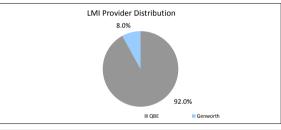

|
| TABLE 12 LMI Provider  QBE Genworth  TABLE 13  Arrears  <=0 days 0 > and <= 30 days 30 > and <= 60 days 80 > and <= 90 days 90 > days  TABLE 14  Interest Rate Type                                                                                       | \$159,180,418.25  Balance \$146,488,162.05 \$12,692,256.20 \$159,180,418.25  Balance \$156,931,056.09 \$1,569,476.53 \$327,199.25 \$0.00 \$352,686.38 \$159,180,418.25  Balance \$110,272,945.19 \$48,907,473.06 | 100.0%  % of Balance 92.0% 8.0% 100.0%  % of Balance 98.6% 1.0% 0.2% 0.0% 0.2% 100.0%  % of Balance 69.3% 30.7% | 899 Loan Count 846 533 899 Loan Count 887 9 1 0 2 899 Loan Count 677 222 | % of Loan Cour<br>94.19<br>5.99<br>100.09<br>% of Loan Cour<br>98.79<br>1.09<br>0.19<br>0.29<br>100.09<br>% of Loan Cour<br>75.39 |











Please note: Stratified data excludes loans where the collateral has been sold and there is an LMI claim pending.

Balance \$73,685.93 Loan Count

TABLE 16
Foreclosure, Claims and Losses (cumulative)
Properties foreclosed
Claims submitted to mortgage insurers
Claims paid by mortgage insurers
loss covered by excess spread
Amount charged off

| The Barton Series 2017-1 Trust Representative Pool |                |                 |  |  |
|----------------------------------------------------|----------------|-----------------|--|--|
| Collections Period ending                          |                | 31-May-22       |  |  |
| SUMMARY                                            |                | 31-May-22       |  |  |
| Pool Balance                                       |