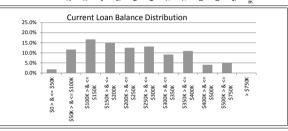

### TABLE 4

| Current Loan Balance     | Balance          | % of Balance | Loan Count | % of Loan Count |
|--------------------------|------------------|--------------|------------|-----------------|
| \$0 > & <= \$50000       | \$1,394,644.74   | 0.9%         | 82         | 9.1%            |
| \$50000 > & <= \$100000  | \$9,586,643.17   | 6.0%         | 121        | 13.5%           |
| \$100000 > & <= \$150000 | \$25,340,333.35  | 15.9%        | 202        | 22.5%           |
| \$150000 > & <= \$200000 | \$30,169,396.56  | 19.0%        | 175        | 19.5%           |
| \$200000 > & <= \$250000 | \$26,309,853.74  | 16.5%        | 118        | 13.1%           |
| \$250000 > & <= \$300000 | \$24,978,088.66  | 15.7%        | 92         | 10.2%           |
| \$300000 > & <= \$350000 | \$16,199,162.51  | 10.2%        | 50         | 5.6%            |
| \$350000 > & <= \$400000 | \$9,659,537.06   | 6.1%         | 26         | 2.9%            |
| \$400000 > & <= \$450000 | \$6,813,057.59   | 4.3%         | 16         | 1.8%            |
| \$450000 > & <= \$500000 | \$3,729,038.71   | 2.3%         | 8          | 0.9%            |
| \$500000 > & <= \$750000 | \$5,000,662.16   | 3.1%         | 9          | 1.0%            |
| > \$750,000              | \$0.00           | 0.0%         | 0          | 0.0%            |
|                          | \$150 190 419 25 | 100.0%       | 900        | 100.0%          |