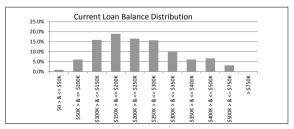

### TABLE 4

| Current Loan Balance     | Balance          | % of Balance | Loan Count | % of Loan Count |
|--------------------------|------------------|--------------|------------|-----------------|
| \$0 > & <= \$50000       | \$1,394,644.74   | 0.9%         | 82         | 9.1%            |
| \$50000 > & <= \$100000  | \$9,586,643.17   | 6.0%         | 121        | 13.5%           |
| \$100000 > & <= \$150000 | \$25,340,333.35  | 15.9%        | 202        | 22.5%           |
| \$150000 > & <= \$200000 | \$30,169,396.56  | 19.0%        | 175        | 19.5%           |
| \$200000 > & <= \$250000 | \$26,309,853.74  | 16.5%        | 118        | 13.1%           |
| \$250000 > & <= \$300000 | \$24,978,088.66  | 15.7%        | 92         | 10.2%           |
| \$300000 > & <= \$350000 | \$16,199,162.51  | 10.2%        | 50         | 5.6%            |
| \$350000 > & <= \$400000 | \$9,659,537.06   | 6.1%         | 26         | 2.9%            |
| \$400000 > & <= \$450000 | \$6,813,057.59   | 4.3%         | 16         | 1.8%            |
| \$450000 > & <= \$500000 | \$3,729,038.71   | 2.3%         | 8          | 0.9%            |
| \$500000 > & <= \$750000 | \$5,000,662.16   | 3.1%         | 9          | 1.0%            |
| > \$750,000              | \$0.00           | 0.0%         | 0          | 0.0%            |
|                          | \$150 190 419 25 | 100.0%       | 900        | 100.0%          |