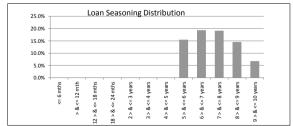

# TABLE 5

| Loan Seasoning    | Balance          | % of Balance | Loan Count | % of Loan Count |
|-------------------|------------------|--------------|------------|-----------------|
| <= 6 mths         | \$0.00           | 0.0%         | 0          | 0.0%            |
| > & <= 12 mth     | \$0.00           | 0.0%         | 0          | 0.0%            |
| 12 > & <= 18 mths | \$0.00           | 0.0%         | 0          | 0.0%            |
| 18 > & <= 24 mths | \$0.00           | 0.0%         | 0          | 0.0%            |
| 2 > & <= 3 years  | \$0.00           | 0.0%         | 0          | 0.0%            |
| 3 > & <= 4 years  | \$0.00           | 0.0%         | 0          | 0.0%            |
| 4 > & <= 5 years  | \$0.00           | 0.0%         | 0          | 0.0%            |
| 5 > & <= 6 years  | \$24,684,396.60  | 15.5%        | 119        | 13.2%           |
| 6 > & <= 7 years  | \$30,829,605.15  | 19.4%        | 159        | 17.7%           |
| 7 > & <= 8 years  | \$30,517,935.99  | 19.2%        | 169        | 18.8%           |
| 8 > & <= 9 years  | \$23,159,390.24  | 14.5%        | 129        | 14.3%           |
| 9 > & <= 10 years | \$10,764,663.47  | 6.8%         | 63         | 7.0%            |
| > 10 years        | \$39,224,426.80  | 24.6%        | 260        | 28.9%           |
|                   | \$159,180,418.25 | 100.0%       | 899        | 100.0%          |