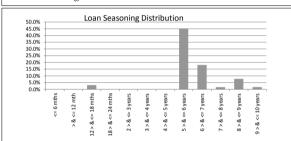

# TABLE 5

| Loan Seasoning    | Balance          | % of Balance | Loan Count | % of Loan Count |
|-------------------|------------------|--------------|------------|-----------------|
| <= 6 mths         | \$0.00           | 0.0%         | 0          | 0.0%            |
| > & <= 12 mth     | \$0.00           | 0.0%         | 0          | 0.0%            |
| 12 > & <= 18 mths | \$0.00           | 0.0%         | 0          | 0.0%            |
| 18 > & <= 24 mths | \$0.00           | 0.0%         | 0          | 0.0%            |
| 2 > & <= 3 years  | \$0.00           | 0.0%         | 0          | 0.0%            |
| 3 > & <= 4 years  | \$0.00           | 0.0%         | 0          | 0.0%            |
| 4 > & <= 5 years  | \$0.00           | 0.0%         | 0          | 0.0%            |
| 5 > & <= 6 years  | \$24,684,396.60  | 15.5%        | 119        | 13.2%           |
| 6 > & <= 7 years  | \$30,829,605.15  | 19.4%        | 159        | 17.7%           |
| 7 > & <= 8 years  | \$30,517,935.99  | 19.2%        | 169        | 18.8%           |
| 8 > & <= 9 years  | \$23,159,390.24  | 14.5%        | 129        | 14.3%           |
| 9 > & <= 10 years | \$10,764,663.47  | 6.8%         | 63         | 7.0%            |
| > 10 years        | \$39,224,426.80  | 24.6%        | 260        | 28.9%           |
|                   | \$159,180,418.25 | 100.0%       | 899        | 100.0%          |