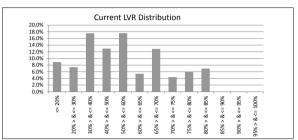

## TABLE 1

| Current LVR     | Balance          | % of Balance | Loan Count | % of Loan Count |
|-----------------|------------------|--------------|------------|-----------------|
| <= 20%          | \$11,909,779.83  | 7.5%         | 184        | 20.5%           |
| 20% > & <= 30%  | \$17,086,534.35  | 10.7%        | 118        | 13.1%           |
| 30% > & <= 40%  | \$25,460,381.70  | 16.0%        | 139        | 15.5%           |
| 40% > & <= 50%  | \$33,199,869.38  | 20.9%        | 162        | 18.0%           |
| 50% > & <= 60%  | \$34,097,083.53  | 21.4%        | 151        | 16.8%           |
| 60% > & <= 65%  | \$13,801,690.53  | 8.7%         | 54         | 6.0%            |
| 65% > & <= 70%  | \$12,360,151.38  | 7.8%         | 53         | 5.9%            |
| 70% > & <= 75%  | \$7,245,532.11   | 4.6%         | 25         | 2.8%            |
| 75% > & <= 80%  | \$3,732,035.05   | 2.3%         | 12         | 1.3%            |
| 80% > & <= 85%  | \$287,360.39     | 0.2%         | 1          | 0.1%            |
| 85% > & <= 90%  | \$0.00           | 0.0%         | 0          | 0.0%            |
| 90% > & <= 95%  | \$0.00           | 0.0%         | 0          | 0.0%            |
| 95% > & <= 100% | \$0.00           | 0.0%         | 0          | 0.0%            |
|                 | \$159,180,418.25 | 100.0%       | 899        | 100.0%          |
| TABLE 2         |                  |              |            |                 |