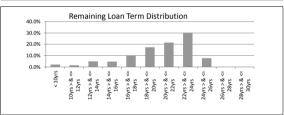

| Remaining Loan Term                          | Dalatice         | % OI Dalatice | Loan Count | % Of Loan Count |
|----------------------------------------------|------------------|---------------|------------|-----------------|
| < 10 years                                   | \$3,266,165.60   | 2.1%          | 40         | 4.4%            |
| 10 year > & <= 12 years                      | \$2,284,481.17   | 1.4%          | 23         | 2.6%            |
| 12 year > & <= 14 years                      | \$7,825,922.61   | 4.9%          | 58         | 6.5%            |
| 14 year > & <= 16 years                      | \$7,408,317.49   | 4.7%          | 56         | 6.2%            |
| 16 year > & <= 18 years                      | \$16,039,261.52  | 10.1%         | 108        | 12.0%           |
| 18 year > & <= 20 years                      | \$27,650,314.45  | 17.4%         | 155        | 17.2%           |
| 20 year > & <= 22 years                      | \$34,236,309.63  | 21.5%         | 171        | 19.0%           |
| 22 year > & <= 24 years                      | \$48,160,046.25  | 30.3%         | 233        | 25.9%           |
| 24 year > & <= 26 years                      | \$12,309,599.53  | 7.7%          | 55         | 6.1%            |
| 26 year > & <= 28 years                      | \$0.00           | 0.0%          | 0          | 0.0%            |
| 28 year > & <= 30 years                      | \$0.00           | 0.0%          | 0          | 0.0%            |
| <u>-                                    </u> | \$159 180 418 25 | 100.0%        | 899        | 100.0%          |