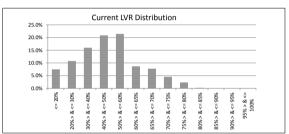

## TABLE 1

| Current LVR     | Balance          | % of Balance | Loan Count | % of Loan Count |
|-----------------|------------------|--------------|------------|-----------------|
| <= 20%          | \$11,909,779.83  | 7.5%         | 184        | 20.5%           |
| 20% > & <= 30%  | \$17,086,534.35  | 10.7%        | 118        | 13.1%           |
| 30% > & <= 40%  | \$25,460,381.70  | 16.0%        | 139        | 15.5%           |
| 40% > & <= 50%  | \$33,199,869.38  | 20.9%        | 162        | 18.0%           |
| 50% > & <= 60%  | \$34,097,083.53  | 21.4%        | 151        | 16.8%           |
| 60% > & <= 65%  | \$13,801,690.53  | 8.7%         | 54         | 6.0%            |
| 65% > & <= 70%  | \$12,360,151.38  | 7.8%         | 53         | 5.9%            |
| 70% > & <= 75%  | \$7,245,532.11   | 4.6%         | 25         | 2.8%            |
| 75% > & <= 80%  | \$3,732,035.05   | 2.3%         | 12         | 1.3%            |
| 80% > & <= 85%  | \$287,360.39     | 0.2%         | 1          | 0.1%            |
| 85% > & <= 90%  | \$0.00           | 0.0%         | 0          | 0.0%            |
| 90% > & <= 95%  | \$0.00           | 0.0%         | 0          | 0.0%            |
| 95% > & <= 100% | \$0.00           | 0.0%         | 0          | 0.0%            |
|                 | \$159,180,418.25 | 100.0%       | 899        | 100.0%          |
| TABLE 2         |                  |              |            |                 |