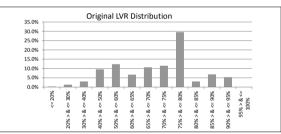

| Original LVR    | Balance          | % of Balance | Loan Count | % of Loan Count |
|-----------------|------------------|--------------|------------|-----------------|
| <= 20%          | \$478,818.88     | 0.3%         | 5          | 0.6%            |
| 25% > & <= 30%  | \$2,056,843.97   | 1.3%         | 16         | 1.8%            |
| 30% > & <= 40%  | \$4,814,407.13   | 3.0%         | 46         | 5.1%            |
| 40% > & <= 50%  | \$15,148,588.80  | 9.5%         | 99         | 11.0%           |
| 50% > & <= 60%  | \$19,577,279.00  | 12.3%        | 132        | 14.7%           |
| 60% > & <= 65%  | \$10,662,464.17  | 6.7%         | 67         | 7.5%            |
| 65% > & <= 70%  | \$16,938,459.06  | 10.6%        | 93         | 10.3%           |
| 70% > & <= 75%  | \$18,250,503.68  | 11.5%        | 96         | 10.7%           |
| 75% > & <= 80%  | \$47,086,965.58  | 29.6%        | 237        | 26.4%           |
| 80% > & <= 85%  | \$4,765,611.68   | 3.0%         | 21         | 2.3%            |
| 85% > & <= 90%  | \$10,886,046.98  | 6.8%         | 48         | 5.3%            |
| 90% > & <= 95%  | \$8,514,429.32   | 5.3%         | 39         | 4.3%            |
| 95% > & <= 100% | \$0.00           | 0.0%         | 0          | 0.0%            |
|                 | \$1E0 100 110 DE | 100.09/      | 900        | 100.09/         |