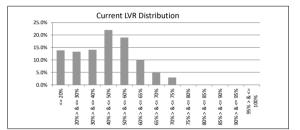

| TABLE 1                                              |                  |                      |            |                      |
|------------------------------------------------------|------------------|----------------------|------------|----------------------|
| Current LVR                                          | Balance          | % of Balance         | Loan Count | % of Loan Count      |
| <= 20%                                               | \$5,260,125.69   | 13.8%                | 165        | 44.5%                |
| 20% > & <= 30%                                       | \$5,059,666.38   | 13.3%                | 53         | 14.3%                |
| 30% > & <= 40%                                       | \$5,359,046.08   | 14.1%                | 45         | 12.1%                |
| 40% > & <= 50%                                       | \$8,375,174.73   | 22.0%                | 48         | 12.9%                |
| 50% > & <= 60%                                       | \$7,226,346.08   | 19.0%                | 35         | 9.4%                 |
| 60% > & <= 65%                                       | \$3,812,110.43   | 10.0%                | 16         | 4.3%                 |
| 65% > & <= 70%                                       | \$1,852,487.41   | 4.9%                 | 6          | 1.6%                 |
| 70% > & <= 75%                                       | \$1,110,592.88   | 2.9%                 | 3          | 0.8%                 |
| 75% > & <= 80%                                       | \$0.00           | 0.0%                 | 0          | 0.0%                 |
| 80% > & <= 85%                                       | \$0.00           | 0.0%                 | 0          | 0.0%                 |
| 85% > & <= 90%                                       | \$0.00           | 0.0%                 | 0          | 0.0%                 |
| 90% > & <= 95%                                       | \$0.00           | 0.0%                 | 0          | 0.0%                 |
| 95% > & <= 100%                                      | \$0.00           | 0.0%                 | 0          | 0.0%                 |
|                                                      | \$38,055,549.68  | 100.0%               | 371        | 100.0%               |
| TABLE 2                                              |                  |                      |            |                      |
| Original LVR                                         | Balance          | % of Balance         | Loan Count | % of Loan Count      |
| <= 20%                                               | \$13,002.79      | 0.0%                 | 3          | 0.8%                 |
| 25% > & <= 30%                                       | \$756,158.57     | 2.0%                 | 14         | 3.8%                 |
| 30% > & <= 40%                                       | \$1,276,654.30   | 3.4%                 | 19         | 5.1%                 |
| 40% > & <= 50%                                       | \$2,046,825.60   | 5.4%                 | 33         | 8.9%                 |
| 50% > & <= 60%                                       | \$3,499,466.27   | 9.2%                 | 49         | 13.2%                |
| 60% > & <= 65%                                       | \$1,504,393.89   | 4.0%                 | 23         | 6.2%                 |
| 65% > & <= 70%                                       | \$4,233,084.42   | 11.1%                | 42         | 11.3%                |
| 70% > & <= 75%                                       | \$3,260,483.89   | 8.6%                 | 35         | 9.4%                 |
| 75% > & <= 80%                                       | \$14,393,806.31  | 37.8%                | 104        | 28.0%                |
| 80% > & <= 85%                                       | \$2,058,169.35   | 5.4%                 | 11         | 3.0%                 |
| 85% > & <= 90%                                       | \$3,236,396.22   | 8.5%                 | 21         | 5.7%                 |
| 90% > & <= 95%                                       | \$1,591,599.67   | 4.2%                 | 16         | 4.3%                 |
| 95% > & <= 100%                                      | \$185,508.40     | 0.5%                 | 1          | 0.3%                 |
| TABLE 3                                              | \$38,055,549.68  | 100.0%               | 371        | 100.0%               |
| Remaining Loan Term                                  | Balance          | % of Balance         | Loan Count | % of Loan Coun       |
| < 10 years                                           | \$1.594.312.30   | % OF Balance<br>4.2% | Loan Count | 9.2%                 |
| 10 years a <= 12 years                               | \$1,853,048.60   | 4.2%                 | 33         | 8.9%                 |
| 12 year > & <= 14 years                              | \$3,799,393.19   | 10.0%                | 51         | 13.7%                |
| 14 year > $\& \le 16$ years                          | \$4,018,315.74   | 10.6%                | 60         | 16.2%                |
| 16 year > & <= 18 years                              | \$8,316,315.81   | 21.9%                | 81         | 21.8%                |
| 18 year > & <= 20 years                              | \$14,584,125.47  | 38.3%                | 93         | 25.1%                |
| 20 year > & <= 20 years                              | \$3,391,408.82   | 8.9%                 | 93         | 4.9%                 |
|                                                      | \$498,629.75     | 1.3%                 | 10         | 0.3%                 |
| 22 year > & <= 24 years                              |                  |                      |            |                      |
| 24 year > & <= 26 years<br>26 year > & <= 28 years   | \$0.00<br>\$0.00 | 0.0%                 | 0          | 0.0%                 |
| 28 year > & <= 28 years<br>28 year > & <= 30 years   | \$0.00           | 0.0%                 | 0          | 0.0%                 |
| 20 year > & <= 30 years                              | \$38,055,549.68  | 100.0%               | 371        | 100.0%               |
| TABLE 4                                              | \$00,000,010.00  | 1001070              | 0.1        | 100107               |
| Current Loan Balance                                 | Balance          | % of Balance         | Loan Count | % of Loan Count      |
| \$0 > & <= \$50000                                   | \$1,990,892.44   | 5.2%                 | 128        | 34.5%                |
| \$50000 > & <= \$100000                              | \$6,790,528.03   | 17.8%                | 93         | 25.1%                |
| \$100000 > & <= \$150000                             | \$6,307,858.82   | 16.6%                | 51         | 13.7%                |
| \$150000 > & <= \$200000                             | \$6,670,562.25   | 17.5%                | 38         | 10.2%                |
| \$200000 > & <= \$250000                             | \$7,688,198.36   | 20.2%                | 35         | 9.4%                 |
| \$250000 > & <= \$300000                             | \$3,801,883.13   | 10.0%                | 14         | 3.8%                 |
| \$300000 > & <= \$350000                             | \$2,291,318.56   | 6.0%                 | 7          | 1.9%                 |
| \$350000 > & <= \$400000                             | \$0.00           | 0.0%                 | 0          | 0.0%                 |
|                                                      | \$432,498.76     | 1.1%                 | 1          | 0.3%                 |
| \$400000 > & <= \$450000                             |                  |                      |            |                      |
| \$400000 > & <= \$450000<br>\$450000 > & <= \$500000 | \$996,890.37     | 2.6%                 | 2          | 0.5%                 |
|                                                      |                  | 2.6%<br>2.9%         | 2          |                      |
| \$450000 > & <= \$500000                             | \$996,890.37     |                      |            | 0.5%<br>0.5%<br>0.0% |