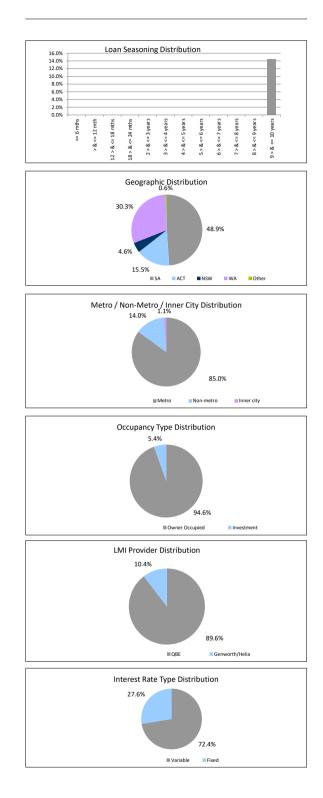

0.0%<br>1.00.0%<br>1.00.0%<br>1.00.0%<br>1.00.0%<br>1.00.0%<br>1.00.0%<br>1.00.0%<br>1 | 350<br>21<br>371<br>5<br>13<br>282<br>30<br>6<br>16<br>25<br>0<br>0<br>371<br>Loan Count<br>346<br>25<br>371<br>Loan Count<br>362<br>5<br>2<br>0<br>0<br>2<br>371<br>Loan Count<br>362<br>371<br>1<br>2<br>371<br>371<br>371<br>371<br>371<br>371<br>371<br>371<br>371<br>371                                                                                                                                                                                  | 94,<br>5.<br>100.<br>% of Loan Co<br>% of Loan Co<br>% of Loan Co<br>% of Loan Co<br>93.<br>6.<br>100.<br>% of Loan Co<br>97.<br>10.<br>0.<br>0.<br>0.<br>0.<br>0.<br>0.<br>0.<br>0.<br>0.<br>0.<br>0.<br>0.<br>0                                                  |



Please note: Stratified data excludes loans where the collateral has been sold and there is an LMI claim pending.