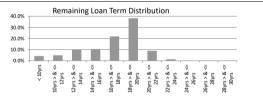

| TABLE 1                                              |                  |                      |            |                      |
|------------------------------------------------------|------------------|----------------------|------------|----------------------|
| Current LVR                                          | Balance          | % of Balance         | Loan Count | % of Loan Count      |
| <= 20%                                               | \$5,260,125.69   | 13.8%                | 165        | 44.5%                |
| 20% > & <= 30%                                       | \$5,059,666.38   | 13.3%                | 53         | 14.3%                |
| 30% > & <= 40%                                       | \$5,359,046.08   | 14.1%                | 45         | 12.1%                |
| 40% > & <= 50%                                       | \$8,375,174.73   | 22.0%                | 48         | 12.9%                |
| 50% > & <= 60%                                       | \$7,226,346.08   | 19.0%                | 35         | 9.4%                 |
| 60% > & <= 65%                                       | \$3,812,110.43   | 10.0%                | 16         | 4.3%                 |
| 65% > & <= 70%                                       | \$1,852,487.41   | 4.9%                 | 6          | 1.6%                 |
| 70% > & <= 75%                                       | \$1,110,592.88   | 2.9%                 | 3          | 0.8%                 |
| 75% > & <= 80%                                       | \$0.00           | 0.0%                 | 0          | 0.0%                 |
| 80% > & <= 85%                                       | \$0.00           | 0.0%                 | 0          | 0.0%                 |
| 85% > & <= 90%                                       | \$0.00           | 0.0%                 | 0          | 0.0%                 |
| 90% > & <= 95%                                       | \$0.00           | 0.0%                 | 0          | 0.0%                 |
| 95% > & <= 100%                                      | \$0.00           | 0.0%                 | 0          | 0.0%                 |
|                                                      | \$38,055,549.68  | 100.0%               | 371        | 100.0%               |
| TABLE 2                                              |                  |                      |            |                      |
| Original LVR                                         | Balance          | % of Balance         | Loan Count | % of Loan Count      |
| <= 20%                                               | \$13,002.79      | 0.0%                 | 3          | 0.8%                 |
| 25% > & <= 30%                                       | \$756,158.57     | 2.0%                 | 14         | 3.8%                 |
| 30% > & <= 40%                                       | \$1,276,654.30   | 3.4%                 | 19         | 5.1%                 |
| 40% > & <= 50%                                       | \$2,046,825.60   | 5.4%                 | 33         | 8.9%                 |
| 50% > & <= 60%                                       | \$3,499,466.27   | 9.2%                 | 49         | 13.2%                |
| 60% > & <= 65%                                       | \$1,504,393.89   | 4.0%                 | 23         | 6.2%                 |
| 65% > & <= 70%                                       | \$4,233,084.42   | 11.1%                | 42         | 11.3%                |
| 70% > & <= 75%                                       | \$3,260,483.89   | 8.6%                 | 35         | 9.4%                 |
| 75% > & <= 80%                                       | \$14,393,806.31  | 37.8%                | 104        | 28.0%                |
| 80% > & <= 85%                                       | \$2,058,169.35   | 5.4%                 | 11         | 3.0%                 |
| 85% > & <= 90%                                       | \$3,236,396.22   | 8.5%                 | 21         | 5.7%                 |
| 90% > & <= 95%                                       | \$1,591,599.67   | 4.2%                 | 16         | 4.3%                 |
| 95% > & <= 100%                                      | \$185,508.40     | 0.5%                 | 1          | 0.3%                 |
| TABLE 3                                              | \$38,055,549.68  | 100.0%               | 371        | 100.0%               |
| Remaining Loan Term                                  | Balance          | % of Balance         | Loan Count | % of Loan Coun       |
| < 10 years                                           | \$1.594.312.30   | % OF Balance<br>4.2% | Loan Count | 9.2%                 |
| 10 years a <= 12 years                               | \$1,853,048.60   | 4.2%                 | 33         | 8.9%                 |
| 12 year > & <= 14 years                              | \$3,799,393.19   | 10.0%                | 51         | 13.7%                |
| 14 year > $\& \le 16$ years                          | \$4,018,315.74   | 10.6%                | 60         | 16.2%                |
| 16 year > & <= 18 years                              | \$8,316,315.81   | 21.9%                | 81         | 21.8%                |
| 18 year > & <= 20 years                              | \$14,584,125.47  | 38.3%                | 93         | 25.1%                |
| 20 year > & <= 20 years                              | \$3,391,408.82   | 8.9%                 | 93         | 4.9%                 |
|                                                      | \$498,629.75     | 1.3%                 | 10         | 0.3%                 |
| 22 year > & <= 24 years                              |                  |                      |            |                      |
| 24 year > & <= 26 years<br>26 year > & <= 28 years   | \$0.00<br>\$0.00 | 0.0%                 | 0          | 0.0%                 |
| 28 year > & <= 28 years<br>28 year > & <= 30 years   | \$0.00           | 0.0%                 | 0          | 0.0%                 |
| 20 year > & <= 30 years                              | \$38,055,549.68  | 100.0%               | 371        | 100.0%               |
| TABLE 4                                              | \$00,000,010.00  | 1001070              | 0.1        | 100107               |
| Current Loan Balance                                 | Balance          | % of Balance         | Loan Count | % of Loan Count      |
| \$0 > & <= \$50000                                   | \$1,990,892.44   | 5.2%                 | 128        | 34.5%                |
| \$50000 > & <= \$100000                              | \$6,790,528.03   | 17.8%                | 93         | 25.1%                |
| \$100000 > & <= \$150000                             | \$6,307,858.82   | 16.6%                | 51         | 13.7%                |
| \$150000 > & <= \$200000                             | \$6,670,562.25   | 17.5%                | 38         | 10.2%                |
| \$200000 > & <= \$250000                             | \$7,688,198.36   | 20.2%                | 35         | 9.4%                 |
| \$250000 > & <= \$300000                             | \$3,801,883.13   | 10.0%                | 14         | 3.8%                 |
| \$300000 > & <= \$350000                             | \$2,291,318.56   | 6.0%                 | 7          | 1.9%                 |
| \$350000 > & <= \$400000                             | \$0.00           | 0.0%                 | 0          | 0.0%                 |
|                                                      | \$432,498.76     | 1.1%                 | 1          | 0.3%                 |
| \$400000 > & <= \$450000                             |                  |                      |            |                      |
| \$400000 > & <= \$450000<br>\$450000 > & <= \$500000 | \$996,890.37     | 2.6%                 | 2          | 0.5%                 |
|                                                      |                  | 2.6%<br>2.9%         | 2          |                      |
| \$450000 > & <= \$500000                             | \$996,890.37     |                      |            | 0.5%<br>0.5%<br>0.0% |