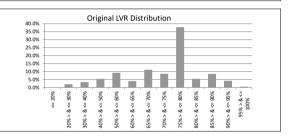

| TABLE 1                                              |                  |                      |            |                      |
|------------------------------------------------------|------------------|----------------------|------------|----------------------|
| Current LVR                                          | Balance          | % of Balance         | Loan Count | % of Loan Count      |
| <= 20%                                               | \$5,260,125.69   | 13.8%                | 165        | 44.5%                |
| 20% > & <= 30%                                       | \$5,059,666.38   | 13.3%                | 53         | 14.3%                |
| 30% > & <= 40%                                       | \$5,359,046.08   | 14.1%                | 45         | 12.1%                |
| 40% > & <= 50%                                       | \$8,375,174.73   | 22.0%                | 48         | 12.9%                |
| 50% > & <= 60%                                       | \$7,226,346.08   | 19.0%                | 35         | 9.4%                 |
| 60% > & <= 65%                                       | \$3,812,110.43   | 10.0%                | 16         | 4.3%                 |
| 65% > & <= 70%                                       | \$1,852,487.41   | 4.9%                 | 6          | 1.6%                 |
| 70% > & <= 75%                                       | \$1,110,592.88   | 2.9%                 | 3          | 0.8%                 |
| 75% > & <= 80%                                       | \$0.00           | 0.0%                 | 0          | 0.0%                 |
| 80% > & <= 85%                                       | \$0.00           | 0.0%                 | 0          | 0.0%                 |
| 85% > & <= 90%                                       | \$0.00           | 0.0%                 | 0          | 0.0%                 |
| 90% > & <= 95%                                       | \$0.00           | 0.0%                 | 0          | 0.0%                 |
| 95% > & <= 100%                                      | \$0.00           | 0.0%                 | 0          | 0.0%                 |
|                                                      | \$38,055,549.68  | 100.0%               | 371        | 100.0%               |
| TABLE 2                                              |                  |                      |            |                      |
| Original LVR                                         | Balance          | % of Balance         | Loan Count | % of Loan Count      |
| <= 20%                                               | \$13,002.79      | 0.0%                 | 3          | 0.8%                 |
| 25% > & <= 30%                                       | \$756,158.57     | 2.0%                 | 14         | 3.8%                 |
| 30% > & <= 40%                                       | \$1,276,654.30   | 3.4%                 | 19         | 5.1%                 |
| 40% > & <= 50%                                       | \$2,046,825.60   | 5.4%                 | 33         | 8.9%                 |
| 50% > & <= 60%                                       | \$3,499,466.27   | 9.2%                 | 49         | 13.2%                |
| 60% > & <= 65%                                       | \$1,504,393.89   | 4.0%                 | 23         | 6.2%                 |
| 65% > & <= 70%                                       | \$4,233,084.42   | 11.1%                | 42         | 11.3%                |
| 70% > & <= 75%                                       | \$3,260,483.89   | 8.6%                 | 35         | 9.4%                 |
| 75% > & <= 80%                                       | \$14,393,806.31  | 37.8%                | 104        | 28.0%                |
| 80% > & <= 85%                                       | \$2,058,169.35   | 5.4%                 | 11         | 3.0%                 |
| 85% > & <= 90%                                       | \$3,236,396.22   | 8.5%                 | 21         | 5.7%                 |
| 90% > & <= 95%                                       | \$1,591,599.67   | 4.2%                 | 16         | 4.3%                 |
| 95% > & <= 100%                                      | \$185,508.40     | 0.5%                 | 1          | 0.3%                 |
| TABLE 3                                              | \$38,055,549.68  | 100.0%               | 371        | 100.0%               |
| Remaining Loan Term                                  | Balance          | % of Balance         | Loan Count | % of Loan Coun       |
| < 10 years                                           | \$1.594.312.30   | % OF Balance<br>4.2% | Loan Count | 9.2%                 |
| 10 years a <= 12 years                               | \$1,853,048.60   | 4.2%                 | 33         | 8.9%                 |
| 12 year > & <= 14 years                              | \$3,799,393.19   | 10.0%                | 51         | 13.7%                |
| 14 year > $\& \le 16$ years                          | \$4,018,315.74   | 10.6%                | 60         | 16.2%                |
| 16 year > & <= 18 years                              | \$8,316,315.81   | 21.9%                | 81         | 21.8%                |
| 18 year > & <= 20 years                              | \$14,584,125.47  | 38.3%                | 93         | 25.1%                |
| 20 year > & <= 20 years                              | \$3,391,408.82   | 8.9%                 | 93         | 4.9%                 |
|                                                      | \$498,629.75     | 1.3%                 | 10         | 0.3%                 |
| 22 year > & <= 24 years                              |                  |                      |            |                      |
| 24 year > & <= 26 years<br>26 year > & <= 28 years   | \$0.00<br>\$0.00 | 0.0%                 | 0          | 0.0%                 |
| 28 year > & <= 28 years<br>28 year > & <= 30 years   | \$0.00           | 0.0%                 | 0          | 0.0%                 |
| 20 year > & <= 30 years                              | \$38,055,549.68  | 100.0%               | 371        | 100.0%               |
| TABLE 4                                              | \$00,000,010.00  | 1001070              | 0.1        | 100107               |
| Current Loan Balance                                 | Balance          | % of Balance         | Loan Count | % of Loan Count      |
| \$0 > & <= \$50000                                   | \$1,990,892.44   | 5.2%                 | 128        | 34.5%                |
| \$50000 > & <= \$100000                              | \$6,790,528.03   | 17.8%                | 93         | 25.1%                |
| \$100000 > & <= \$150000                             | \$6,307,858.82   | 16.6%                | 51         | 13.7%                |
| \$150000 > & <= \$200000                             | \$6,670,562.25   | 17.5%                | 38         | 10.2%                |
| \$200000 > & <= \$250000                             | \$7,688,198.36   | 20.2%                | 35         | 9.4%                 |
| \$250000 > & <= \$300000                             | \$3,801,883.13   | 10.0%                | 14         | 3.8%                 |
| \$300000 > & <= \$350000                             | \$2,291,318.56   | 6.0%                 | 7          | 1.9%                 |
| \$350000 > & <= \$400000                             | \$0.00           | 0.0%                 | 0          | 0.0%                 |
|                                                      | \$432,498.76     | 1.1%                 | 1          | 0.3%                 |
| \$400000 > & <= \$450000                             |                  |                      |            |                      |
| \$400000 > & <= \$450000<br>\$450000 > & <= \$500000 | \$996,890.37     | 2.6%                 | 2          | 0.5%                 |
|                                                      |                  | 2.6%<br>2.9%         | 2          |                      |
| \$450000 > & <= \$500000                             | \$996,890.37     |                      |            | 0.5%<br>0.5%<br>0.0% |