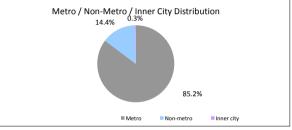

| 7.1% 100.0% 100.0% 1.2% 2.6% 84.2% 5.9% 3.0% 3.0% 3.0% 100.0% 100.0% % of Balance 97.3% 2.4% 0.0% 0.0% 0.0% 0.0% 0.0% 0.0% 0.0% 0                                                                                       | 865<br>64<br>929<br>Loan Count<br>32<br>752<br>67<br>30<br>38<br>0<br>929<br>Loan Count<br>856<br>73<br>929<br>Loan Count<br>905<br>21<br>0<br>0<br>3<br>929<br>Loan Count<br>674<br>674                                       | 93.1%<br>6.9%<br>100.0%<br>% of Loan Coun<br>1.1%<br>3.4%<br>80.9%<br>7.2%<br>3.2%<br>4.1%<br>0.0%<br>100.0%<br>% of Loan Coun<br>92.1%<br>7.9%<br>100.0%<br>% of Loan Coun<br>97.4%<br>2.3%<br>0.0%<br>0.0%<br>0.0%<br>0.3%<br>100.0%<br>% of Loan Coun<br>77.4%<br>2.3%<br>2.7.4% |