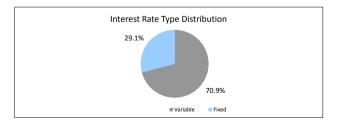

| 7.1% 100.0% 100.0% 1.2% 2.6% 84.2% 5.9% 3.0% 3.0% 3.0% 100.0% 100.0% % of Balance 97.3% 2.4% 0.0% 0.0% 0.0% 0.0% 0.0% 0.0% 0.0% 0                                                                                       | 865<br>64<br>929<br>Loan Count<br>32<br>752<br>67<br>30<br>38<br>0<br>929<br>Loan Count<br>856<br>73<br>929<br>Loan Count<br>905<br>21<br>0<br>0<br>3<br>929<br>Loan Count<br>674<br>674                                       | 93.1%<br>6.9%<br>100.0%<br>% of Loan Coun<br>1.1%<br>3.4%<br>80.9%<br>7.2%<br>3.2%<br>4.1%<br>0.0%<br>100.0%<br>% of Loan Coun<br>92.1%<br>7.9%<br>100.0%<br>% of Loan Coun<br>97.4%<br>2.3%<br>0.0%<br>0.0%<br>0.0%<br>0.3%<br>100.0%<br>% of Loan Coun<br>77.4%<br>2.3%<br>2.7.4% |