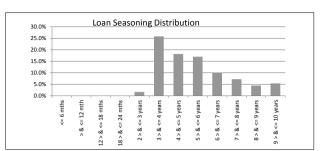

| 60 > and <= 90 days | 0 | \$0.00       | 0.00% |
|---------------------|---|--------------|-------|
| 90 > days           | 3 | \$543,278.27 | 0.32% |

| TABLE 1                                                                                                                                                                                                                      |                                                                                                                                                                      |                                                                  |                                                    |                                                                 |
|------------------------------------------------------------------------------------------------------------------------------------------------------------------------------------------------------------------------------|----------------------------------------------------------------------------------------------------------------------------------------------------------------------|------------------------------------------------------------------|----------------------------------------------------|-----------------------------------------------------------------|
| Current LVR                                                                                                                                                                                                                  | Balance                                                                                                                                                              | % of Balance                                                     | Loan Count                                         | % of Loan Count                                                 |
| <= 20%                                                                                                                                                                                                                       | \$6,572,563.76                                                                                                                                                       | 3.9%                                                             | 111                                                | 11.9%                                                           |
| 20% > & <= 30%                                                                                                                                                                                                               | \$15,415,127.30                                                                                                                                                      | 9.1%                                                             | 142                                                | 15.3%                                                           |
| 30% > & <= 40%                                                                                                                                                                                                               | \$18,267,082.77                                                                                                                                                      | 10.8%                                                            | 122                                                | 13.1%                                                           |
| 40% > & <= 50%                                                                                                                                                                                                               | \$20,844,704.66                                                                                                                                                      | 12.3%                                                            | 117                                                | 12.6%                                                           |
| 50% > & <= 60%                                                                                                                                                                                                               | \$28,298,257.14                                                                                                                                                      | 16.7%                                                            | 132                                                | 14.2%                                                           |
| 60% > & <= 65%                                                                                                                                                                                                               | \$14,435,549.13                                                                                                                                                      | 8.5%                                                             | 65                                                 | 7.0%                                                            |
| 65% > & <= 70%                                                                                                                                                                                                               | \$19,892,435.90                                                                                                                                                      | 11.7%                                                            | 77                                                 | 8.3%                                                            |
| 70% > & <= 75%                                                                                                                                                                                                               | \$23,699,695.84                                                                                                                                                      | 14.0%                                                            | 86                                                 | 9.3%                                                            |
| 75% > & <= 80%                                                                                                                                                                                                               | \$14,215,546.98                                                                                                                                                      | 8.4%                                                             | 49                                                 | 5.3%                                                            |
| 80% > & <= 85%                                                                                                                                                                                                               | \$8,198,054.94                                                                                                                                                       | 4.8%                                                             | 28                                                 | 3.0%                                                            |
| 85% > & <= 90%                                                                                                                                                                                                               | \$0.00                                                                                                                                                               | 0.0%                                                             | 0                                                  | 0.0%                                                            |
| 90% > & <= 95%                                                                                                                                                                                                               | \$0.00                                                                                                                                                               | 0.0%                                                             | 0                                                  | 0.0%                                                            |
| 95% > & <= 100%                                                                                                                                                                                                              | \$0.00                                                                                                                                                               | 0.0%                                                             | 0                                                  | 0.0%                                                            |
| 95 % > & <= 100 %                                                                                                                                                                                                            | \$169,839,018.42                                                                                                                                                     | 100.0%                                                           | 929                                                | 100.0%                                                          |
| TABLE 2                                                                                                                                                                                                                      | \$109,039,010.42                                                                                                                                                     | 100.0%                                                           | 929                                                | 100.0%                                                          |
| Original LVR                                                                                                                                                                                                                 | Balance                                                                                                                                                              | % of Balance                                                     | Loan Count                                         | % of Loan Count                                                 |
| <= 20%                                                                                                                                                                                                                       | \$422,333,93                                                                                                                                                         | 0.2%                                                             | Eban Count                                         | 0.5%                                                            |
| <= 20%<br>25% > & <= 30%                                                                                                                                                                                                     | \$2,348,453.21                                                                                                                                                       | 1.4%                                                             | 23                                                 | 2.5%                                                            |
| 30% > & <= 40%                                                                                                                                                                                                               | \$7,892,437.31                                                                                                                                                       | 4.6%                                                             | 70                                                 | 7.5%                                                            |
| 40% > & <= 50%                                                                                                                                                                                                               | \$10,598,444.83                                                                                                                                                      | 6.2%                                                             | 84                                                 | 9.0%                                                            |
|                                                                                                                                                                                                                              |                                                                                                                                                                      |                                                                  | 109                                                |                                                                 |
| 50% > & <= 60%                                                                                                                                                                                                               | \$16,577,984.19                                                                                                                                                      | 9.8%                                                             |                                                    | 11.7%                                                           |
| 60% > & <= 65%                                                                                                                                                                                                               | \$11,627,907.34                                                                                                                                                      | 6.8%                                                             | 74                                                 | 8.0%                                                            |
| 65% > & <= 70%                                                                                                                                                                                                               | \$17,076,981.90                                                                                                                                                      | 10.1%                                                            | 97                                                 | 10.4%                                                           |
| 70% > & <= 75%                                                                                                                                                                                                               | \$16,706,111.47                                                                                                                                                      | 9.8%                                                             | 83                                                 | 8.9%                                                            |
| 75% > & <= 80%                                                                                                                                                                                                               | \$52,810,526.66                                                                                                                                                      | 31.1%                                                            | 239                                                | 25.7%                                                           |
| 80% > & <= 85%                                                                                                                                                                                                               | \$6,630,352.99                                                                                                                                                       | 3.9%                                                             | 27                                                 | 2.9%                                                            |
| 85% > & <= 90%                                                                                                                                                                                                               | \$15,249,844.66                                                                                                                                                      | 9.0%                                                             | 64                                                 | 6.9%                                                            |
| 90% > & <= 95%                                                                                                                                                                                                               | \$10,716,458.23                                                                                                                                                      | 6.3%                                                             | 48                                                 | 5.2%                                                            |
| 95% > & <= 100%                                                                                                                                                                                                              | \$1,181,181.70                                                                                                                                                       | 0.7%                                                             | 6                                                  | 0.6%                                                            |
| TABLE 3                                                                                                                                                                                                                      | \$169,839,018.42                                                                                                                                                     | 100.0%                                                           | 929                                                | 100.0%                                                          |
| Remaining Loan Term                                                                                                                                                                                                          | Balance                                                                                                                                                              | % of Balance                                                     | Loan Count                                         | % of Loan Count                                                 |
| < 10 years                                                                                                                                                                                                                   | \$1,527,825.35                                                                                                                                                       | 0.9%                                                             | 15                                                 | 1.6%                                                            |
| 10 year > & <= 12 years                                                                                                                                                                                                      | \$1,553,154.12                                                                                                                                                       | 0.9%                                                             | 13                                                 | 1.4%                                                            |
| 12 year > $\& \le 12$ years                                                                                                                                                                                                  | \$859,541.33                                                                                                                                                         | 0.5%                                                             | 11                                                 | 1.2%                                                            |
| 12 year > $\alpha <= 14$ years<br>14 year > $\alpha <= 16$ years                                                                                                                                                             | \$4,168,706,61                                                                                                                                                       | 2.5%                                                             | 34                                                 | 3.7%                                                            |
| 16 year > & <= 18 years                                                                                                                                                                                                      |                                                                                                                                                                      | 2.5%                                                             |                                                    | 7.3%                                                            |
|                                                                                                                                                                                                                              | \$8,470,717.70                                                                                                                                                       | 8.5%                                                             | 104                                                | 11.2%                                                           |
| 18 year > & <= 20 years                                                                                                                                                                                                      | \$14,520,587.28                                                                                                                                                      | 6.5%<br>16.4%                                                    | 104                                                | 18.6%                                                           |
| 20 year > & <= 22 years                                                                                                                                                                                                      | \$27,827,840.70                                                                                                                                                      |                                                                  |                                                    |                                                                 |
| 22 year > & <= 24 years                                                                                                                                                                                                      | \$26,634,478.79                                                                                                                                                      | 15.7%                                                            | 146                                                | 15.7%                                                           |
| 24 year > & <= 26 years                                                                                                                                                                                                      | \$49,052,963.89                                                                                                                                                      | 28.9%                                                            | 231                                                | 24.9%                                                           |
| 26 year > & <= 28 years                                                                                                                                                                                                      | \$35,223,202.65                                                                                                                                                      | 20.7%                                                            | 134                                                | 14.4%                                                           |
| 28 year > & <= 30 years                                                                                                                                                                                                      | \$0.00                                                                                                                                                               | 0.0%                                                             | 0                                                  | 0.0%                                                            |
|                                                                                                                                                                                                                              | \$169,839,018.42                                                                                                                                                     | 100.0%                                                           | 929                                                | 100.0%                                                          |
| TABLE 4                                                                                                                                                                                                                      | Delever                                                                                                                                                              | 0/ of Dolonoo                                                    | 1 <b>0</b>                                         |                                                                 |
| Current Loan Balance<br>\$0 > & <= \$50000                                                                                                                                                                                   | Balance<br>\$1,186,594.40                                                                                                                                            | % of Balance<br>0.7%                                             | Loan Count<br>52                                   | % of Loan Count                                                 |
|                                                                                                                                                                                                                              |                                                                                                                                                                      |                                                                  |                                                    | 5.6%                                                            |
|                                                                                                                                                                                                                              | \$14,234,660.76                                                                                                                                                      | 8.4%<br>13.2%                                                    | 180<br>181                                         | 19.4%                                                           |
| \$50000 > & <= \$100000                                                                                                                                                                                                      |                                                                                                                                                                      |                                                                  |                                                    | 19.5%                                                           |
| \$100000 > & <= \$150000                                                                                                                                                                                                     | \$22,380,517.98                                                                                                                                                      |                                                                  |                                                    |                                                                 |
| \$100000 > & <= \$150000<br>\$150000 > & <= \$200000                                                                                                                                                                         | \$22,380,517.98<br>\$28,055,340.51                                                                                                                                   | 16.5%                                                            | 160                                                | 17.2%                                                           |
| \$100000 > & <= \$150000<br>\$150000 > & <= \$200000<br>\$200000 > & <= \$250000                                                                                                                                             | \$22,380,517.98<br>\$28,055,340.51<br>\$29,985,937.77                                                                                                                | 16.5%<br>17.7%                                                   | 160<br>133                                         | 17.2%<br>14.3%                                                  |
| \$100000 > & <= \$150000<br>\$150000 > & <= \$200000<br>\$200000 > & <= \$250000<br>\$250000 > & <= \$300000                                                                                                                 | \$22,380,517.98<br>\$28,055,340.51<br>\$29,985,937.77<br>\$25,727,030.54                                                                                             | 16.5%<br>17.7%<br>15.1%                                          | 160<br>133<br>94                                   | 17.2%<br>14.3%<br>10.1%                                         |
| \$100000 > & <= \$150000<br>\$150000 > & <= \$200000<br>\$200000 > & <= \$250000<br>\$250000 > & <= \$300000<br>\$300000 > & <= \$350000                                                                                     | \$22,380,517.98<br>\$28,055,340.51<br>\$29,985,937.77<br>\$25,727,030.54<br>\$22,394,742.22                                                                          | 16.5%<br>17.7%<br>15.1%<br>13.2%                                 | 160<br>133<br>94<br>69                             | 17.2%<br>14.3%<br>10.1%<br>7.4%                                 |
| \$100000 > & <= \$150000<br>\$150000 > & <= \$200000<br>\$200000 > & <= \$250000<br>\$250000 > & <= \$300000<br>\$300000 > & <= \$300000<br>\$350000 > & <= \$400000                                                         | \$22,380,517.98<br>\$28,055,340.51<br>\$29,985,937.77<br>\$25,727,030.54<br>\$22,394,742.22<br>\$10,002,022.19                                                       | 16.5%<br>17.7%<br>15.1%<br>13.2%<br>5.9%                         | 160<br>133<br>94<br>69<br>27                       | 17.2%<br>14.3%<br>10.1%<br>7.4%<br>2.9%                         |
| \$100000 > & <= \$150000<br>\$150000 > & <= \$250000<br>\$250000 > & <= \$250000<br>\$250000 > & <= \$300000<br>\$300000 > & <= \$300000<br>\$3550000 > & <= \$4500000<br>\$400000 > & <= \$450000                           | \$22,380,517.98<br>\$28,055,340.51<br>\$29,988,937.77<br>\$25,727,030.54<br>\$22,394,742.22<br>\$10,002,022.19<br>\$6,293,196.39                                     | 16.5%<br>17.7%<br>15.1%<br>13.2%<br>5.9%<br>3.7%                 | 160<br>133<br>94<br>69                             | 17.2%<br>14.3%<br>10.1%<br>7.4%<br>2.9%<br>1.6%                 |
| \$100000 > & <= \$150000<br>\$150000 > & <= \$200000<br>\$200000 > & <= \$200000<br>\$300000 > & <= \$300000<br>\$300000 > & <= \$350000<br>\$300000 > & <= \$400000<br>\$400000 > & <= \$500000                             | \$22,380,517.98<br>\$28,055,340.51<br>\$29,985,937.77<br>\$25,727,030.54<br>\$22,394,742.22<br>\$10,002,022.19                                                       | 16.5%<br>17.7%<br>15.1%<br>13.2%<br>5.9%<br>3.7%<br>1.6%         | 160<br>133<br>94<br>69<br>27<br>15<br>6            | 17.2%<br>14.3%<br>10.1%<br>7.4%<br>2.9%                         |
| \$100000 > & <= \$150000<br>\$150000 > & <= \$250000<br>\$200000 > & <= \$250000<br>\$300000 > & <= \$350000<br>\$350000 > & <= \$350000<br>\$400000 > & <= \$400000<br>\$400000 > & <= \$450000<br>\$450000 > & <= \$750000 | \$22,380,517.98<br>\$28,055,340,51<br>\$29,985,937.77<br>\$25,727,030,54<br>\$22,394,742,22<br>\$10,002,022.19<br>\$6,293,196,39<br>\$2,769,703,54<br>\$6,809,272,12 | 16.5%<br>17.7%<br>15.1%<br>13.2%<br>5.9%<br>3.7%<br>1.6%<br>4.0% | 160<br>133<br>94<br>69<br>27<br>15<br>6<br>6<br>12 | 17.2%<br>14.3%<br>10.1%<br>7.4%<br>2.9%<br>1.6%<br>0.6%<br>1.3% |
| \$100000 > & <= \$150000<br>\$150000 > & <= \$200000<br>\$200000 > & <= \$200000<br>\$300000 > & <= \$300000<br>\$300000 > & <= \$350000<br>\$300000 > & <= \$400000<br>\$400000 > & <= \$500000                             | \$22,380,517.98<br>\$28,055,340.51<br>\$29,985,937.77<br>\$25,727,030.54<br>\$22,394,742.22<br>\$10,002,219<br>\$6,293,196,39<br>\$2,769,703.54                      | 16.5%<br>17.7%<br>15.1%<br>13.2%<br>5.9%<br>3.7%<br>1.6%         | 160<br>133<br>94<br>69<br>27<br>15<br>6            | 17.2%<br>14.3%<br>10.1%<br>7.4%<br>2.9%<br>1.6%<br>0.6%         |