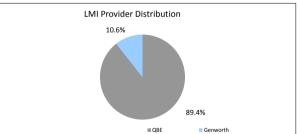

| 7.1% 100.0% 100.0% 1.2% 2.6% 84.2% 5.9% 3.0% 3.0% 3.0% 100.0% 100.0% % of Balance 97.3% 2.4% 0.0% 0.0% 0.0% 0.0% 0.0% 0.0% 0.0% 0                                                                                       | 865<br>64<br>929<br>Loan Count<br>32<br>752<br>67<br>30<br>38<br>0<br>929<br>Loan Count<br>856<br>73<br>929<br>Loan Count<br>905<br>21<br>0<br>0<br>3<br>929<br>Loan Count<br>674<br>674                                       | 93.1%<br>6.9%<br>100.0%<br>% of Loan Coun<br>1.1%<br>3.4%<br>80.9%<br>7.2%<br>3.2%<br>4.1%<br>0.0%<br>100.0%<br>% of Loan Coun<br>92.1%<br>7.9%<br>100.0%<br>% of Loan Coun<br>97.4%<br>2.3%<br>0.0%<br>0.0%<br>0.0%<br>0.3%<br>100.0%<br>% of Loan Coun<br>77.4%<br>2.3%<br>2.7.4% |