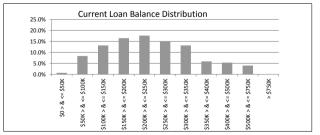

| 60 > and <= 90 days | 0 | \$0.00       | 0.00% |
|---------------------|---|--------------|-------|
| 90 > days           | 3 | \$543,278.27 | 0.32% |

| TABLE 1                                                                                                                                                                                                                      |                                                                                                                                                                      |                                                                  |                                                    |                                                                 |
|------------------------------------------------------------------------------------------------------------------------------------------------------------------------------------------------------------------------------|----------------------------------------------------------------------------------------------------------------------------------------------------------------------|------------------------------------------------------------------|----------------------------------------------------|-----------------------------------------------------------------|
| Current LVR                                                                                                                                                                                                                  | Balance                                                                                                                                                              | % of Balance                                                     | Loan Count                                         | % of Loan Count                                                 |
| <= 20%                                                                                                                                                                                                                       | \$6,572,563.76                                                                                                                                                       | 3.9%                                                             | 111                                                | 11.9%                                                           |
| 20% > & <= 30%                                                                                                                                                                                                               | \$15,415,127.30                                                                                                                                                      | 9.1%                                                             | 142                                                | 15.3%                                                           |
| 30% > & <= 40%                                                                                                                                                                                                               | \$18,267,082.77                                                                                                                                                      | 10.8%                                                            | 122                                                | 13.1%                                                           |
| 40% > & <= 50%                                                                                                                                                                                                               | \$20,844,704.66                                                                                                                                                      | 12.3%                                                            | 117                                                | 12.6%                                                           |
| 50% > & <= 60%                                                                                                                                                                                                               | \$28,298,257.14                                                                                                                                                      | 16.7%                                                            | 132                                                | 14.2%                                                           |
| 60% > & <= 65%                                                                                                                                                                                                               | \$14,435,549.13                                                                                                                                                      | 8.5%                                                             | 65                                                 | 7.0%                                                            |
| 65% > & <= 70%                                                                                                                                                                                                               | \$19,892,435.90                                                                                                                                                      | 11.7%                                                            | 77                                                 | 8.3%                                                            |
| 70% > & <= 75%                                                                                                                                                                                                               | \$23,699,695.84                                                                                                                                                      | 14.0%                                                            | 86                                                 | 9.3%                                                            |
| 75% > & <= 80%                                                                                                                                                                                                               | \$14,215,546.98                                                                                                                                                      | 8.4%                                                             | 49                                                 | 5.3%                                                            |
| 80% > & <= 85%                                                                                                                                                                                                               | \$8,198,054.94                                                                                                                                                       | 4.8%                                                             | 28                                                 | 3.0%                                                            |
| 85% > & <= 90%                                                                                                                                                                                                               | \$0.00                                                                                                                                                               | 0.0%                                                             | 0                                                  | 0.0%                                                            |
| 90% > & <= 95%                                                                                                                                                                                                               | \$0.00                                                                                                                                                               | 0.0%                                                             | 0                                                  | 0.0%                                                            |
| 95% > & <= 100%                                                                                                                                                                                                              | \$0.00                                                                                                                                                               | 0.0%                                                             | 0                                                  | 0.0%                                                            |
| 95 % > & <= 100 %                                                                                                                                                                                                            | \$169,839,018.42                                                                                                                                                     | 100.0%                                                           | 929                                                | 100.0%                                                          |
| TABLE 2                                                                                                                                                                                                                      | \$109,039,010.42                                                                                                                                                     | 100.0%                                                           | 929                                                | 100.0%                                                          |
| Original LVR                                                                                                                                                                                                                 | Balance                                                                                                                                                              | % of Balance                                                     | Loan Count                                         | % of Loan Count                                                 |
| <= 20%                                                                                                                                                                                                                       | \$422,333,93                                                                                                                                                         | 0.2%                                                             | Eban Count                                         | 0.5%                                                            |
| <= 20%<br>25% > & <= 30%                                                                                                                                                                                                     | \$2,348,453.21                                                                                                                                                       | 1.4%                                                             | 23                                                 | 2.5%                                                            |
| 30% > & <= 40%                                                                                                                                                                                                               | \$7,892,437.31                                                                                                                                                       | 4.6%                                                             | 70                                                 | 7.5%                                                            |
| 40% > & <= 50%                                                                                                                                                                                                               | \$10,598,444.83                                                                                                                                                      | 6.2%                                                             | 84                                                 | 9.0%                                                            |
|                                                                                                                                                                                                                              |                                                                                                                                                                      |                                                                  | 109                                                |                                                                 |
| 50% > & <= 60%                                                                                                                                                                                                               | \$16,577,984.19                                                                                                                                                      | 9.8%                                                             |                                                    | 11.7%                                                           |
| 60% > & <= 65%                                                                                                                                                                                                               | \$11,627,907.34                                                                                                                                                      | 6.8%                                                             | 74                                                 | 8.0%                                                            |
| 65% > & <= 70%                                                                                                                                                                                                               | \$17,076,981.90                                                                                                                                                      | 10.1%                                                            | 97                                                 | 10.4%                                                           |
| 70% > & <= 75%                                                                                                                                                                                                               | \$16,706,111.47                                                                                                                                                      | 9.8%                                                             | 83                                                 | 8.9%                                                            |
| 75% > & <= 80%                                                                                                                                                                                                               | \$52,810,526.66                                                                                                                                                      | 31.1%                                                            | 239                                                | 25.7%                                                           |
| 80% > & <= 85%                                                                                                                                                                                                               | \$6,630,352.99                                                                                                                                                       | 3.9%                                                             | 27                                                 | 2.9%                                                            |
| 85% > & <= 90%                                                                                                                                                                                                               | \$15,249,844.66                                                                                                                                                      | 9.0%                                                             | 64                                                 | 6.9%                                                            |
| 90% > & <= 95%                                                                                                                                                                                                               | \$10,716,458.23                                                                                                                                                      | 6.3%                                                             | 48                                                 | 5.2%                                                            |
| 95% > & <= 100%                                                                                                                                                                                                              | \$1,181,181.70                                                                                                                                                       | 0.7%                                                             | 6                                                  | 0.6%                                                            |
| TABLE 3                                                                                                                                                                                                                      | \$169,839,018.42                                                                                                                                                     | 100.0%                                                           | 929                                                | 100.0%                                                          |
| Remaining Loan Term                                                                                                                                                                                                          | Balance                                                                                                                                                              | % of Balance                                                     | Loan Count                                         | % of Loan Count                                                 |
| < 10 years                                                                                                                                                                                                                   | \$1,527,825.35                                                                                                                                                       | 0.9%                                                             | 15                                                 | 1.6%                                                            |
| 10 year > & <= 12 years                                                                                                                                                                                                      | \$1,553,154.12                                                                                                                                                       | 0.9%                                                             | 13                                                 | 1.4%                                                            |
| 12 year > $\& \le 12$ years                                                                                                                                                                                                  | \$859,541.33                                                                                                                                                         | 0.5%                                                             | 11                                                 | 1.2%                                                            |
| 12 year > $\alpha <= 14$ years<br>14 year > $\alpha <= 16$ years                                                                                                                                                             | \$4,168,706,61                                                                                                                                                       | 2.5%                                                             | 34                                                 | 3.7%                                                            |
| 16 year > & <= 18 years                                                                                                                                                                                                      |                                                                                                                                                                      | 2.5%                                                             |                                                    | 7.3%                                                            |
|                                                                                                                                                                                                                              | \$8,470,717.70                                                                                                                                                       | 8.5%                                                             | 104                                                | 11.2%                                                           |
| 18 year > & <= 20 years                                                                                                                                                                                                      | \$14,520,587.28                                                                                                                                                      | 6.5%<br>16.4%                                                    | 104                                                | 18.6%                                                           |
| 20 year > & <= 22 years                                                                                                                                                                                                      | \$27,827,840.70                                                                                                                                                      |                                                                  |                                                    |                                                                 |
| 22 year > & <= 24 years                                                                                                                                                                                                      | \$26,634,478.79                                                                                                                                                      | 15.7%                                                            | 146                                                | 15.7%                                                           |
| 24 year > & <= 26 years                                                                                                                                                                                                      | \$49,052,963.89                                                                                                                                                      | 28.9%                                                            | 231                                                | 24.9%                                                           |
| 26 year > & <= 28 years                                                                                                                                                                                                      | \$35,223,202.65                                                                                                                                                      | 20.7%                                                            | 134                                                | 14.4%                                                           |
| 28 year > & <= 30 years                                                                                                                                                                                                      | \$0.00                                                                                                                                                               | 0.0%                                                             | 0                                                  | 0.0%                                                            |
|                                                                                                                                                                                                                              | \$169,839,018.42                                                                                                                                                     | 100.0%                                                           | 929                                                | 100.0%                                                          |
| TABLE 4                                                                                                                                                                                                                      | Delever                                                                                                                                                              | 0/ of Dolonoo                                                    | 1 <b>0</b>                                         |                                                                 |
| Current Loan Balance<br>\$0 > & <= \$50000                                                                                                                                                                                   | Balance<br>\$1,186,594.40                                                                                                                                            | % of Balance<br>0.7%                                             | Loan Count<br>52                                   | % of Loan Count                                                 |
|                                                                                                                                                                                                                              |                                                                                                                                                                      |                                                                  |                                                    | 5.6%                                                            |
|                                                                                                                                                                                                                              | \$14,234,660.76                                                                                                                                                      | 8.4%<br>13.2%                                                    | 180<br>181                                         | 19.4%                                                           |
| \$50000 > & <= \$100000                                                                                                                                                                                                      |                                                                                                                                                                      |                                                                  |                                                    | 19.5%                                                           |
| \$100000 > & <= \$150000                                                                                                                                                                                                     | \$22,380,517.98                                                                                                                                                      |                                                                  |                                                    |                                                                 |
| \$100000 > & <= \$150000<br>\$150000 > & <= \$200000                                                                                                                                                                         | \$22,380,517.98<br>\$28,055,340.51                                                                                                                                   | 16.5%                                                            | 160                                                | 17.2%                                                           |
| \$100000 > & <= \$150000<br>\$150000 > & <= \$200000<br>\$200000 > & <= \$250000                                                                                                                                             | \$22,380,517.98<br>\$28,055,340.51<br>\$29,985,937.77                                                                                                                | 16.5%<br>17.7%                                                   | 160<br>133                                         | 17.2%<br>14.3%                                                  |
| \$100000 > & <= \$150000<br>\$150000 > & <= \$200000<br>\$200000 > & <= \$250000<br>\$250000 > & <= \$300000                                                                                                                 | \$22,380,517.98<br>\$28,055,340.51<br>\$29,985,937.77<br>\$25,727,030.54                                                                                             | 16.5%<br>17.7%<br>15.1%                                          | 160<br>133<br>94                                   | 17.2%<br>14.3%<br>10.1%                                         |
| \$100000 > & <= \$150000<br>\$150000 > & <= \$200000<br>\$200000 > & <= \$250000<br>\$250000 > & <= \$300000<br>\$300000 > & <= \$350000                                                                                     | \$22,380,517.98<br>\$28,055,340.51<br>\$29,985,937.77<br>\$25,727,030.54<br>\$22,394,742.22                                                                          | 16.5%<br>17.7%<br>15.1%<br>13.2%                                 | 160<br>133<br>94<br>69                             | 17.2%<br>14.3%<br>10.1%<br>7.4%                                 |
| \$100000 > & <= \$150000<br>\$150000 > & <= \$200000<br>\$200000 > & <= \$250000<br>\$250000 > & <= \$300000<br>\$300000 > & <= \$300000<br>\$350000 > & <= \$400000                                                         | \$22,380,517.98<br>\$28,055,340.51<br>\$29,985,937.77<br>\$25,727,030.54<br>\$22,394,742.22<br>\$10,002,022.19                                                       | 16.5%<br>17.7%<br>15.1%<br>13.2%<br>5.9%                         | 160<br>133<br>94<br>69<br>27                       | 17.2%<br>14.3%<br>10.1%<br>7.4%<br>2.9%                         |
| \$100000 > & <= \$150000<br>\$150000 > & <= \$250000<br>\$250000 > & <= \$250000<br>\$250000 > & <= \$300000<br>\$300000 > & <= \$300000<br>\$3550000 > & <= \$4500000<br>\$400000 > & <= \$450000                           | \$22,380,517.98<br>\$28,055,340.51<br>\$29,988,937.77<br>\$25,727,030.54<br>\$22,394,742.22<br>\$10,002,022.19<br>\$6,293,196.39                                     | 16.5%<br>17.7%<br>15.1%<br>13.2%<br>5.9%<br>3.7%                 | 160<br>133<br>94<br>69                             | 17.2%<br>14.3%<br>10.1%<br>7.4%<br>2.9%<br>1.6%                 |
| \$100000 > & <= \$150000<br>\$150000 > & <= \$200000<br>\$200000 > & <= \$200000<br>\$300000 > & <= \$300000<br>\$300000 > & <= \$350000<br>\$300000 > & <= \$400000<br>\$400000 > & <= \$500000                             | \$22,380,517.98<br>\$28,055,340.51<br>\$29,985,937.77<br>\$25,727,030.54<br>\$22,394,742.22<br>\$10,002,022.19                                                       | 16.5%<br>17.7%<br>15.1%<br>13.2%<br>5.9%<br>3.7%<br>1.6%         | 160<br>133<br>94<br>69<br>27<br>15<br>6            | 17.2%<br>14.3%<br>10.1%<br>7.4%<br>2.9%                         |
| \$100000 > & <= \$150000<br>\$150000 > & <= \$250000<br>\$200000 > & <= \$250000<br>\$300000 > & <= \$350000<br>\$350000 > & <= \$350000<br>\$400000 > & <= \$400000<br>\$400000 > & <= \$450000<br>\$450000 > & <= \$750000 | \$22,380,517.98<br>\$28,055,340,51<br>\$29,985,937.77<br>\$25,727,030,54<br>\$22,394,742,22<br>\$10,002,022.19<br>\$6,293,196,39<br>\$2,769,703,54<br>\$6,809,272,12 | 16.5%<br>17.7%<br>15.1%<br>13.2%<br>5.9%<br>3.7%<br>1.6%<br>4.0% | 160<br>133<br>94<br>69<br>27<br>15<br>6<br>6<br>12 | 17.2%<br>14.3%<br>10.1%<br>7.4%<br>2.9%<br>1.6%<br>0.6%<br>1.3% |
| \$100000 > & <= \$150000<br>\$150000 > & <= \$200000<br>\$200000 > & <= \$200000<br>\$300000 > & <= \$300000<br>\$300000 > & <= \$350000<br>\$300000 > & <= \$400000<br>\$400000 > & <= \$500000                             | \$22,380,517.98<br>\$28,055,340.51<br>\$29,985,937.77<br>\$25,727,030.54<br>\$22,394,742.22<br>\$10,002,219<br>\$6,293,196,39<br>\$2,769,703.54                      | 16.5%<br>17.7%<br>15.1%<br>13.2%<br>5.9%<br>3.7%<br>1.6%         | 160<br>133<br>94<br>69<br>27<br>15<br>6            | 17.2%<br>14.3%<br>10.1%<br>7.4%<br>2.9%<br>1.6%<br>0.6%         |