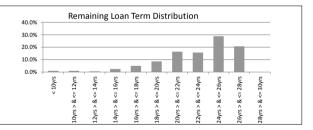

| 60 > and <= 90 days | 0 | \$0.00       | 0.00% |
|---------------------|---|--------------|-------|
| 90 > days           | 3 | \$543,278.27 | 0.32% |

| TABLE 1                                                                                                                                                                                                                      |                                                                                                                                                                      |                                                                  |                                                    |                                                                 |
|------------------------------------------------------------------------------------------------------------------------------------------------------------------------------------------------------------------------------|----------------------------------------------------------------------------------------------------------------------------------------------------------------------|------------------------------------------------------------------|----------------------------------------------------|-----------------------------------------------------------------|
| Current LVR                                                                                                                                                                                                                  | Balance                                                                                                                                                              | % of Balance                                                     | Loan Count                                         | % of Loan Count                                                 |
| <= 20%                                                                                                                                                                                                                       | \$6,572,563.76                                                                                                                                                       | 3.9%                                                             | 111                                                | 11.9%                                                           |
| 20% > & <= 30%                                                                                                                                                                                                               | \$15,415,127.30                                                                                                                                                      | 9.1%                                                             | 142                                                | 15.3%                                                           |
| 30% > & <= 40%                                                                                                                                                                                                               | \$18,267,082.77                                                                                                                                                      | 10.8%                                                            | 122                                                | 13.1%                                                           |
| 40% > & <= 50%                                                                                                                                                                                                               | \$20,844,704.66                                                                                                                                                      | 12.3%                                                            | 117                                                | 12.6%                                                           |
| 50% > & <= 60%                                                                                                                                                                                                               | \$28,298,257.14                                                                                                                                                      | 16.7%                                                            | 132                                                | 14.2%                                                           |
| 60% > & <= 65%                                                                                                                                                                                                               | \$14,435,549.13                                                                                                                                                      | 8.5%                                                             | 65                                                 | 7.0%                                                            |
| 65% > & <= 70%                                                                                                                                                                                                               | \$19,892,435.90                                                                                                                                                      | 11.7%                                                            | 77                                                 | 8.3%                                                            |
| 70% > & <= 75%                                                                                                                                                                                                               | \$23,699,695.84                                                                                                                                                      | 14.0%                                                            | 86                                                 | 9.3%                                                            |
| 75% > & <= 80%                                                                                                                                                                                                               | \$14,215,546.98                                                                                                                                                      | 8.4%                                                             | 49                                                 | 5.3%                                                            |
| 80% > & <= 85%                                                                                                                                                                                                               | \$8,198,054.94                                                                                                                                                       | 4.8%                                                             | 28                                                 | 3.0%                                                            |
| 85% > & <= 90%                                                                                                                                                                                                               | \$0.00                                                                                                                                                               | 0.0%                                                             | 0                                                  | 0.0%                                                            |
| 90% > & <= 95%                                                                                                                                                                                                               | \$0.00                                                                                                                                                               | 0.0%                                                             | 0                                                  | 0.0%                                                            |
| 95% > & <= 100%                                                                                                                                                                                                              | \$0.00                                                                                                                                                               | 0.0%                                                             | 0                                                  | 0.0%                                                            |
| 95 % > & <= 100 %                                                                                                                                                                                                            | \$169,839,018.42                                                                                                                                                     | 100.0%                                                           | 929                                                | 100.0%                                                          |
| TABLE 2                                                                                                                                                                                                                      | \$109,039,010.42                                                                                                                                                     | 100.0%                                                           | 929                                                | 100.0%                                                          |
| Original LVR                                                                                                                                                                                                                 | Balance                                                                                                                                                              | % of Balance                                                     | Loan Count                                         | % of Loan Count                                                 |
| <= 20%                                                                                                                                                                                                                       | \$422,333,93                                                                                                                                                         | 0.2%                                                             | Eban Count                                         | 0.5%                                                            |
| <= 20%<br>25% > & <= 30%                                                                                                                                                                                                     | \$2,348,453.21                                                                                                                                                       | 1.4%                                                             | 23                                                 | 2.5%                                                            |
| 30% > & <= 40%                                                                                                                                                                                                               | \$7,892,437.31                                                                                                                                                       | 4.6%                                                             | 70                                                 | 7.5%                                                            |
| 40% > & <= 50%                                                                                                                                                                                                               | \$10,598,444.83                                                                                                                                                      | 6.2%                                                             | 84                                                 | 9.0%                                                            |
|                                                                                                                                                                                                                              |                                                                                                                                                                      |                                                                  | 109                                                |                                                                 |
| 50% > & <= 60%                                                                                                                                                                                                               | \$16,577,984.19                                                                                                                                                      | 9.8%                                                             |                                                    | 11.7%                                                           |
| 60% > & <= 65%                                                                                                                                                                                                               | \$11,627,907.34                                                                                                                                                      | 6.8%                                                             | 74                                                 | 8.0%                                                            |
| 65% > & <= 70%                                                                                                                                                                                                               | \$17,076,981.90                                                                                                                                                      | 10.1%                                                            | 97                                                 | 10.4%                                                           |
| 70% > & <= 75%                                                                                                                                                                                                               | \$16,706,111.47                                                                                                                                                      | 9.8%                                                             | 83                                                 | 8.9%                                                            |
| 75% > & <= 80%                                                                                                                                                                                                               | \$52,810,526.66                                                                                                                                                      | 31.1%                                                            | 239                                                | 25.7%                                                           |
| 80% > & <= 85%                                                                                                                                                                                                               | \$6,630,352.99                                                                                                                                                       | 3.9%                                                             | 27                                                 | 2.9%                                                            |
| 85% > & <= 90%                                                                                                                                                                                                               | \$15,249,844.66                                                                                                                                                      | 9.0%                                                             | 64                                                 | 6.9%                                                            |
| 90% > & <= 95%                                                                                                                                                                                                               | \$10,716,458.23                                                                                                                                                      | 6.3%                                                             | 48                                                 | 5.2%                                                            |
| 95% > & <= 100%                                                                                                                                                                                                              | \$1,181,181.70                                                                                                                                                       | 0.7%                                                             | 6                                                  | 0.6%                                                            |
| TABLE 3                                                                                                                                                                                                                      | \$169,839,018.42                                                                                                                                                     | 100.0%                                                           | 929                                                | 100.0%                                                          |
| Remaining Loan Term                                                                                                                                                                                                          | Balance                                                                                                                                                              | % of Balance                                                     | Loan Count                                         | % of Loan Count                                                 |
| < 10 years                                                                                                                                                                                                                   | \$1,527,825.35                                                                                                                                                       | 0.9%                                                             | 15                                                 | 1.6%                                                            |
| 10 year > & <= 12 years                                                                                                                                                                                                      | \$1,553,154.12                                                                                                                                                       | 0.9%                                                             | 13                                                 | 1.4%                                                            |
| 12 year > $\& \le 12$ years                                                                                                                                                                                                  | \$859,541.33                                                                                                                                                         | 0.5%                                                             | 11                                                 | 1.2%                                                            |
| 12 year > $\alpha <= 14$ years<br>14 year > $\alpha <= 16$ years                                                                                                                                                             | \$4,168,706,61                                                                                                                                                       | 2.5%                                                             | 34                                                 | 3.7%                                                            |
| 16 year > & <= 18 years                                                                                                                                                                                                      |                                                                                                                                                                      | 2.5%                                                             |                                                    | 7.3%                                                            |
|                                                                                                                                                                                                                              | \$8,470,717.70                                                                                                                                                       | 8.5%                                                             | 104                                                | 11.2%                                                           |
| 18 year > & <= 20 years                                                                                                                                                                                                      | \$14,520,587.28                                                                                                                                                      | 6.5%<br>16.4%                                                    | 104                                                | 18.6%                                                           |
| 20 year > & <= 22 years                                                                                                                                                                                                      | \$27,827,840.70                                                                                                                                                      |                                                                  |                                                    |                                                                 |
| 22 year > & <= 24 years                                                                                                                                                                                                      | \$26,634,478.79                                                                                                                                                      | 15.7%                                                            | 146                                                | 15.7%                                                           |
| 24 year > & <= 26 years                                                                                                                                                                                                      | \$49,052,963.89                                                                                                                                                      | 28.9%                                                            | 231                                                | 24.9%                                                           |
| 26 year > & <= 28 years                                                                                                                                                                                                      | \$35,223,202.65                                                                                                                                                      | 20.7%                                                            | 134                                                | 14.4%                                                           |
| 28 year > & <= 30 years                                                                                                                                                                                                      | \$0.00                                                                                                                                                               | 0.0%                                                             | 0                                                  | 0.0%                                                            |
|                                                                                                                                                                                                                              | \$169,839,018.42                                                                                                                                                     | 100.0%                                                           | 929                                                | 100.0%                                                          |
| TABLE 4                                                                                                                                                                                                                      | Delever                                                                                                                                                              | 0/ of Dolonoo                                                    | 1 <b>0</b>                                         |                                                                 |
| Current Loan Balance<br>\$0 > & <= \$50000                                                                                                                                                                                   | Balance<br>\$1,186,594.40                                                                                                                                            | % of Balance<br>0.7%                                             | Loan Count<br>52                                   | % of Loan Count                                                 |
|                                                                                                                                                                                                                              |                                                                                                                                                                      |                                                                  |                                                    | 5.6%                                                            |
|                                                                                                                                                                                                                              | \$14,234,660.76                                                                                                                                                      | 8.4%<br>13.2%                                                    | 180<br>181                                         | 19.4%                                                           |
| \$50000 > & <= \$100000                                                                                                                                                                                                      |                                                                                                                                                                      |                                                                  |                                                    | 19.5%                                                           |
| \$100000 > & <= \$150000                                                                                                                                                                                                     | \$22,380,517.98                                                                                                                                                      |                                                                  |                                                    |                                                                 |
| \$100000 > & <= \$150000<br>\$150000 > & <= \$200000                                                                                                                                                                         | \$22,380,517.98<br>\$28,055,340.51                                                                                                                                   | 16.5%                                                            | 160                                                | 17.2%                                                           |
| \$100000 > & <= \$150000<br>\$150000 > & <= \$200000<br>\$200000 > & <= \$250000                                                                                                                                             | \$22,380,517.98<br>\$28,055,340.51<br>\$29,985,937.77                                                                                                                | 16.5%<br>17.7%                                                   | 160<br>133                                         | 17.2%<br>14.3%                                                  |
| \$100000 > & <= \$150000<br>\$150000 > & <= \$200000<br>\$200000 > & <= \$250000<br>\$250000 > & <= \$300000                                                                                                                 | \$22,380,517.98<br>\$28,055,340.51<br>\$29,985,937.77<br>\$25,727,030.54                                                                                             | 16.5%<br>17.7%<br>15.1%                                          | 160<br>133<br>94                                   | 17.2%<br>14.3%<br>10.1%                                         |
| \$100000 > & <= \$150000<br>\$150000 > & <= \$200000<br>\$200000 > & <= \$250000<br>\$250000 > & <= \$300000<br>\$300000 > & <= \$350000                                                                                     | \$22,380,517.98<br>\$28,055,340.51<br>\$29,985,937.77<br>\$25,727,030.54<br>\$22,394,742.22                                                                          | 16.5%<br>17.7%<br>15.1%<br>13.2%                                 | 160<br>133<br>94<br>69                             | 17.2%<br>14.3%<br>10.1%<br>7.4%                                 |
| \$100000 > & <= \$150000<br>\$150000 > & <= \$200000<br>\$200000 > & <= \$250000<br>\$250000 > & <= \$300000<br>\$300000 > & <= \$300000<br>\$350000 > & <= \$400000                                                         | \$22,380,517.98<br>\$28,055,340.51<br>\$29,985,937.77<br>\$25,727,030.54<br>\$22,394,742.22<br>\$10,002,022.19                                                       | 16.5%<br>17.7%<br>15.1%<br>13.2%<br>5.9%                         | 160<br>133<br>94<br>69<br>27                       | 17.2%<br>14.3%<br>10.1%<br>7.4%<br>2.9%                         |
| \$100000 > & <= \$150000<br>\$150000 > & <= \$250000<br>\$250000 > & <= \$250000<br>\$250000 > & <= \$300000<br>\$300000 > & <= \$300000<br>\$3550000 > & <= \$4500000<br>\$400000 > & <= \$450000                           | \$22,380,517.98<br>\$28,055,340.51<br>\$29,988,937.77<br>\$25,727,030.54<br>\$22,394,742.22<br>\$10,002,022.19<br>\$6,293,196.39                                     | 16.5%<br>17.7%<br>15.1%<br>13.2%<br>5.9%<br>3.7%                 | 160<br>133<br>94<br>69                             | 17.2%<br>14.3%<br>10.1%<br>7.4%<br>2.9%<br>1.6%                 |
| \$100000 > & <= \$150000<br>\$150000 > & <= \$200000<br>\$200000 > & <= \$200000<br>\$300000 > & <= \$300000<br>\$300000 > & <= \$350000<br>\$300000 > & <= \$400000<br>\$400000 > & <= \$500000                             | \$22,380,517.98<br>\$28,055,340.51<br>\$29,985,937.77<br>\$25,727,030.54<br>\$22,394,742.22<br>\$10,002,022.19                                                       | 16.5%<br>17.7%<br>15.1%<br>13.2%<br>5.9%<br>3.7%<br>1.6%         | 160<br>133<br>94<br>69<br>27<br>15<br>6            | 17.2%<br>14.3%<br>10.1%<br>7.4%<br>2.9%                         |
| \$100000 > & <= \$150000<br>\$150000 > & <= \$250000<br>\$200000 > & <= \$250000<br>\$300000 > & <= \$350000<br>\$350000 > & <= \$350000<br>\$400000 > & <= \$400000<br>\$400000 > & <= \$450000<br>\$450000 > & <= \$750000 | \$22,380,517.98<br>\$28,055,340,51<br>\$29,985,937.77<br>\$25,727,030,54<br>\$22,394,742,22<br>\$10,002,022.19<br>\$6,293,196,39<br>\$2,769,703,54<br>\$6,809,272,12 | 16.5%<br>17.7%<br>15.1%<br>13.2%<br>5.9%<br>3.7%<br>1.6%<br>4.0% | 160<br>133<br>94<br>69<br>27<br>15<br>6<br>6<br>12 | 17.2%<br>14.3%<br>10.1%<br>7.4%<br>2.9%<br>1.6%<br>0.6%<br>1.3% |
| \$100000 > & <= \$150000<br>\$150000 > & <= \$200000<br>\$200000 > & <= \$200000<br>\$300000 > & <= \$300000<br>\$300000 > & <= \$350000<br>\$300000 > & <= \$400000<br>\$400000 > & <= \$500000                             | \$22,380,517.98<br>\$28,055,340.51<br>\$29,985,937.77<br>\$25,727,030.54<br>\$22,394,742.22<br>\$10,002,219<br>\$6,293,196,39<br>\$2,769,703.54                      | 16.5%<br>17.7%<br>15.1%<br>13.2%<br>5.9%<br>3.7%<br>1.6%         | 160<br>133<br>94<br>69<br>27<br>15<br>6            | 17.2%<br>14.3%<br>10.1%<br>7.4%<br>2.9%<br>1.6%<br>0.6%         |