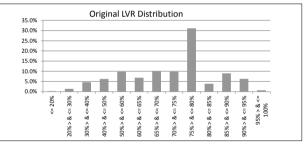

| 60 > and <= 90 days | 0 | \$0.00       | 0.00% |
|---------------------|---|--------------|-------|
| 90 > days           | 3 | \$543,278.27 | 0.32% |

| TABLE 1                                                                                                                                                                                                                      |                                                                                                                                                                      |                                                                  |                                                    |                                                                 |
|------------------------------------------------------------------------------------------------------------------------------------------------------------------------------------------------------------------------------|----------------------------------------------------------------------------------------------------------------------------------------------------------------------|------------------------------------------------------------------|----------------------------------------------------|-----------------------------------------------------------------|
| Current LVR                                                                                                                                                                                                                  | Balance                                                                                                                                                              | % of Balance                                                     | Loan Count                                         | % of Loan Count                                                 |
| <= 20%                                                                                                                                                                                                                       | \$6,572,563.76                                                                                                                                                       | 3.9%                                                             | 111                                                | 11.9%                                                           |
| 20% > & <= 30%                                                                                                                                                                                                               | \$15,415,127.30                                                                                                                                                      | 9.1%                                                             | 142                                                | 15.3%                                                           |
| 30% > & <= 40%                                                                                                                                                                                                               | \$18,267,082.77                                                                                                                                                      | 10.8%                                                            | 122                                                | 13.1%                                                           |
| 40% > & <= 50%                                                                                                                                                                                                               | \$20,844,704.66                                                                                                                                                      | 12.3%                                                            | 117                                                | 12.6%                                                           |
| 50% > & <= 60%                                                                                                                                                                                                               | \$28,298,257.14                                                                                                                                                      | 16.7%                                                            | 132                                                | 14.2%                                                           |
| 60% > & <= 65%                                                                                                                                                                                                               | \$14,435,549.13                                                                                                                                                      | 8.5%                                                             | 65                                                 | 7.0%                                                            |
| 65% > & <= 70%                                                                                                                                                                                                               | \$19,892,435.90                                                                                                                                                      | 11.7%                                                            | 77                                                 | 8.3%                                                            |
| 70% > & <= 75%                                                                                                                                                                                                               | \$23,699,695.84                                                                                                                                                      | 14.0%                                                            | 86                                                 | 9.3%                                                            |
| 75% > & <= 80%                                                                                                                                                                                                               | \$14,215,546.98                                                                                                                                                      | 8.4%                                                             | 49                                                 | 5.3%                                                            |
| 80% > & <= 85%                                                                                                                                                                                                               | \$8,198,054.94                                                                                                                                                       | 4.8%                                                             | 28                                                 | 3.0%                                                            |
| 85% > & <= 90%                                                                                                                                                                                                               | \$0.00                                                                                                                                                               | 0.0%                                                             | 0                                                  | 0.0%                                                            |
| 90% > & <= 95%                                                                                                                                                                                                               | \$0.00                                                                                                                                                               | 0.0%                                                             | 0                                                  | 0.0%                                                            |
| 95% > & <= 100%                                                                                                                                                                                                              | \$0.00                                                                                                                                                               | 0.0%                                                             | 0                                                  | 0.0%                                                            |
| 95 % > & <= 100 %                                                                                                                                                                                                            | \$169,839,018.42                                                                                                                                                     | 100.0%                                                           | 929                                                | 100.0%                                                          |
| TABLE 2                                                                                                                                                                                                                      | \$109,039,010.42                                                                                                                                                     | 100.0%                                                           | 929                                                | 100.0%                                                          |
| Original LVR                                                                                                                                                                                                                 | Balance                                                                                                                                                              | % of Balance                                                     | Loan Count                                         | % of Loan Count                                                 |
| <= 20%                                                                                                                                                                                                                       | \$422,333,93                                                                                                                                                         | 0.2%                                                             | Eban Count                                         | 0.5%                                                            |
| <= 20%<br>25% > & <= 30%                                                                                                                                                                                                     | \$2,348,453.21                                                                                                                                                       | 1.4%                                                             | 23                                                 | 2.5%                                                            |
| 30% > & <= 40%                                                                                                                                                                                                               | \$7,892,437.31                                                                                                                                                       | 4.6%                                                             | 70                                                 | 7.5%                                                            |
| 40% > & <= 50%                                                                                                                                                                                                               | \$10,598,444.83                                                                                                                                                      | 6.2%                                                             | 84                                                 | 9.0%                                                            |
|                                                                                                                                                                                                                              |                                                                                                                                                                      |                                                                  | 109                                                |                                                                 |
| 50% > & <= 60%                                                                                                                                                                                                               | \$16,577,984.19                                                                                                                                                      | 9.8%                                                             |                                                    | 11.7%                                                           |
| 60% > & <= 65%                                                                                                                                                                                                               | \$11,627,907.34                                                                                                                                                      | 6.8%                                                             | 74                                                 | 8.0%                                                            |
| 65% > & <= 70%                                                                                                                                                                                                               | \$17,076,981.90                                                                                                                                                      | 10.1%                                                            | 97                                                 | 10.4%                                                           |
| 70% > & <= 75%                                                                                                                                                                                                               | \$16,706,111.47                                                                                                                                                      | 9.8%                                                             | 83                                                 | 8.9%                                                            |
| 75% > & <= 80%                                                                                                                                                                                                               | \$52,810,526.66                                                                                                                                                      | 31.1%                                                            | 239                                                | 25.7%                                                           |
| 80% > & <= 85%                                                                                                                                                                                                               | \$6,630,352.99                                                                                                                                                       | 3.9%                                                             | 27                                                 | 2.9%                                                            |
| 85% > & <= 90%                                                                                                                                                                                                               | \$15,249,844.66                                                                                                                                                      | 9.0%                                                             | 64                                                 | 6.9%                                                            |
| 90% > & <= 95%                                                                                                                                                                                                               | \$10,716,458.23                                                                                                                                                      | 6.3%                                                             | 48                                                 | 5.2%                                                            |
| 95% > & <= 100%                                                                                                                                                                                                              | \$1,181,181.70                                                                                                                                                       | 0.7%                                                             | 6                                                  | 0.6%                                                            |
| TABLE 3                                                                                                                                                                                                                      | \$169,839,018.42                                                                                                                                                     | 100.0%                                                           | 929                                                | 100.0%                                                          |
| Remaining Loan Term                                                                                                                                                                                                          | Balance                                                                                                                                                              | % of Balance                                                     | Loan Count                                         | % of Loan Count                                                 |
| < 10 years                                                                                                                                                                                                                   | \$1,527,825.35                                                                                                                                                       | 0.9%                                                             | 15                                                 | 1.6%                                                            |
| 10 year > & <= 12 years                                                                                                                                                                                                      | \$1,553,154.12                                                                                                                                                       | 0.9%                                                             | 13                                                 | 1.4%                                                            |
| 12 year > $\& \le 12$ years                                                                                                                                                                                                  | \$859,541.33                                                                                                                                                         | 0.5%                                                             | 11                                                 | 1.2%                                                            |
| 12 year > $\alpha <= 14$ years<br>14 year > $\alpha <= 16$ years                                                                                                                                                             | \$4,168,706,61                                                                                                                                                       | 2.5%                                                             | 34                                                 | 3.7%                                                            |
| 16 year > & <= 18 years                                                                                                                                                                                                      |                                                                                                                                                                      | 2.5%                                                             |                                                    | 7.3%                                                            |
|                                                                                                                                                                                                                              | \$8,470,717.70                                                                                                                                                       | 8.5%                                                             | 104                                                | 11.2%                                                           |
| 18 year > & <= 20 years                                                                                                                                                                                                      | \$14,520,587.28                                                                                                                                                      | 6.5%<br>16.4%                                                    | 104                                                | 18.6%                                                           |
| 20 year > & <= 22 years                                                                                                                                                                                                      | \$27,827,840.70                                                                                                                                                      |                                                                  |                                                    |                                                                 |
| 22 year > & <= 24 years                                                                                                                                                                                                      | \$26,634,478.79                                                                                                                                                      | 15.7%                                                            | 146                                                | 15.7%                                                           |
| 24 year > & <= 26 years                                                                                                                                                                                                      | \$49,052,963.89                                                                                                                                                      | 28.9%                                                            | 231                                                | 24.9%                                                           |
| 26 year > & <= 28 years                                                                                                                                                                                                      | \$35,223,202.65                                                                                                                                                      | 20.7%                                                            | 134                                                | 14.4%                                                           |
| 28 year > & <= 30 years                                                                                                                                                                                                      | \$0.00                                                                                                                                                               | 0.0%                                                             | 0                                                  | 0.0%                                                            |
|                                                                                                                                                                                                                              | \$169,839,018.42                                                                                                                                                     | 100.0%                                                           | 929                                                | 100.0%                                                          |
| TABLE 4                                                                                                                                                                                                                      | Delever                                                                                                                                                              | 0/ of Dolonoo                                                    | 1 <b>0</b>                                         |                                                                 |
| Current Loan Balance<br>\$0 > & <= \$50000                                                                                                                                                                                   | Balance<br>\$1,186,594.40                                                                                                                                            | % of Balance<br>0.7%                                             | Loan Count<br>52                                   | % of Loan Count                                                 |
|                                                                                                                                                                                                                              |                                                                                                                                                                      |                                                                  |                                                    | 5.6%                                                            |
|                                                                                                                                                                                                                              | \$14,234,660.76                                                                                                                                                      | 8.4%<br>13.2%                                                    | 180<br>181                                         | 19.4%                                                           |
| \$50000 > & <= \$100000                                                                                                                                                                                                      |                                                                                                                                                                      |                                                                  |                                                    | 19.5%                                                           |
| \$100000 > & <= \$150000                                                                                                                                                                                                     | \$22,380,517.98                                                                                                                                                      |                                                                  |                                                    |                                                                 |
| \$100000 > & <= \$150000<br>\$150000 > & <= \$200000                                                                                                                                                                         | \$22,380,517.98<br>\$28,055,340.51                                                                                                                                   | 16.5%                                                            | 160                                                | 17.2%                                                           |
| \$100000 > & <= \$150000<br>\$150000 > & <= \$200000<br>\$200000 > & <= \$250000                                                                                                                                             | \$22,380,517.98<br>\$28,055,340.51<br>\$29,985,937.77                                                                                                                | 16.5%<br>17.7%                                                   | 160<br>133                                         | 17.2%<br>14.3%                                                  |
| \$100000 > & <= \$150000<br>\$150000 > & <= \$200000<br>\$200000 > & <= \$250000<br>\$250000 > & <= \$300000                                                                                                                 | \$22,380,517.98<br>\$28,055,340.51<br>\$29,985,937.77<br>\$25,727,030.54                                                                                             | 16.5%<br>17.7%<br>15.1%                                          | 160<br>133<br>94                                   | 17.2%<br>14.3%<br>10.1%                                         |
| \$100000 > & <= \$150000<br>\$150000 > & <= \$200000<br>\$200000 > & <= \$250000<br>\$250000 > & <= \$300000<br>\$300000 > & <= \$350000                                                                                     | \$22,380,517.98<br>\$28,055,340.51<br>\$29,985,937.77<br>\$25,727,030.54<br>\$22,394,742.22                                                                          | 16.5%<br>17.7%<br>15.1%<br>13.2%                                 | 160<br>133<br>94<br>69                             | 17.2%<br>14.3%<br>10.1%<br>7.4%                                 |
| \$100000 > & <= \$150000<br>\$150000 > & <= \$200000<br>\$200000 > & <= \$250000<br>\$250000 > & <= \$300000<br>\$300000 > & <= \$300000<br>\$350000 > & <= \$400000                                                         | \$22,380,517.98<br>\$28,055,340.51<br>\$29,985,937.77<br>\$25,727,030.54<br>\$22,394,742.22<br>\$10,002,022.19                                                       | 16.5%<br>17.7%<br>15.1%<br>13.2%<br>5.9%                         | 160<br>133<br>94<br>69<br>27                       | 17.2%<br>14.3%<br>10.1%<br>7.4%<br>2.9%                         |
| \$100000 > & <= \$150000<br>\$150000 > & <= \$250000<br>\$250000 > & <= \$250000<br>\$250000 > & <= \$300000<br>\$300000 > & <= \$300000<br>\$3550000 > & <= \$4500000<br>\$400000 > & <= \$450000                           | \$22,380,517.98<br>\$28,055,340.51<br>\$29,988,937.77<br>\$25,727,030.54<br>\$22,394,742.22<br>\$10,002,022.19<br>\$6,293,196.39                                     | 16.5%<br>17.7%<br>15.1%<br>13.2%<br>5.9%<br>3.7%                 | 160<br>133<br>94<br>69                             | 17.2%<br>14.3%<br>10.1%<br>7.4%<br>2.9%<br>1.6%                 |
| \$100000 > & <= \$150000<br>\$150000 > & <= \$200000<br>\$200000 > & <= \$200000<br>\$300000 > & <= \$300000<br>\$300000 > & <= \$350000<br>\$300000 > & <= \$400000<br>\$400000 > & <= \$500000                             | \$22,380,517.98<br>\$28,055,340.51<br>\$29,985,937.77<br>\$25,727,030.54<br>\$22,394,742.22<br>\$10,002,022.19                                                       | 16.5%<br>17.7%<br>15.1%<br>13.2%<br>5.9%<br>3.7%<br>1.6%         | 160<br>133<br>94<br>69<br>27<br>15<br>6            | 17.2%<br>14.3%<br>10.1%<br>7.4%<br>2.9%                         |
| \$100000 > & <= \$150000<br>\$150000 > & <= \$250000<br>\$200000 > & <= \$250000<br>\$300000 > & <= \$350000<br>\$350000 > & <= \$350000<br>\$400000 > & <= \$400000<br>\$400000 > & <= \$450000<br>\$450000 > & <= \$750000 | \$22,380,517.98<br>\$28,055,340,51<br>\$29,985,937.77<br>\$25,727,030,54<br>\$22,394,742,22<br>\$10,002,022.19<br>\$6,293,196,39<br>\$2,769,703,54<br>\$6,809,272,12 | 16.5%<br>17.7%<br>15.1%<br>13.2%<br>5.9%<br>3.7%<br>1.6%<br>4.0% | 160<br>133<br>94<br>69<br>27<br>15<br>6<br>6<br>12 | 17.2%<br>14.3%<br>10.1%<br>7.4%<br>2.9%<br>1.6%<br>0.6%<br>1.3% |
| \$100000 > & <= \$150000<br>\$150000 > & <= \$200000<br>\$200000 > & <= \$200000<br>\$300000 > & <= \$300000<br>\$300000 > & <= \$350000<br>\$300000 > & <= \$400000<br>\$400000 > & <= \$500000                             | \$22,380,517.98<br>\$28,055,340.51<br>\$29,985,937.77<br>\$25,727,030.54<br>\$22,394,742.22<br>\$10,002,219<br>\$6,293,196,39<br>\$2,769,703.54                      | 16.5%<br>17.7%<br>15.1%<br>13.2%<br>5.9%<br>3.7%<br>1.6%         | 160<br>133<br>94<br>69<br>27<br>15<br>6            | 17.2%<br>14.3%<br>10.1%<br>7.4%<br>2.9%<br>1.6%<br>0.6%         |