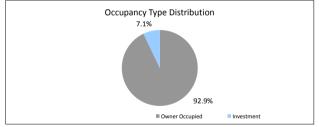

| 7.1% 100.0% 100.0% 1.2% 2.6% 84.2% 5.9% 3.0% 3.0% 3.0% 100.0% 100.0% % of Balance 97.3% 2.4% 0.0% 0.0% 0.0% 0.0% 0.0% 0.0% 0.0% 0                                                                                       | 865<br>64<br>929<br>Loan Count<br>32<br>752<br>67<br>30<br>38<br>0<br>929<br>Loan Count<br>856<br>73<br>929<br>Loan Count<br>905<br>21<br>0<br>0<br>3<br>929<br>Loan Count<br>674<br>674                                       | 93.1%<br>6.9%<br>100.0%<br>% of Loan Coun<br>1.1%<br>3.4%<br>80.9%<br>7.2%<br>3.2%<br>4.1%<br>0.0%<br>100.0%<br>% of Loan Coun<br>92.1%<br>7.9%<br>100.0%<br>% of Loan Coun<br>97.4%<br>2.3%<br>0.0%<br>0.0%<br>0.0%<br>0.3%<br>100.0%<br>% of Loan Coun<br>77.4%<br>2.3%<br>2.7.4% |