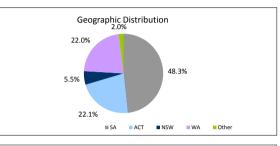

| 7.1% 100.0% 100.0% 1.2% 2.6% 84.2% 5.9% 3.0% 3.0% 3.0% 100.0% 100.0% % of Balance 97.3% 2.4% 0.0% 0.0% 0.0% 0.0% 0.0% 0.0% 0.0% 0                                                                                       | 865<br>64<br>929<br>Loan Count<br>32<br>752<br>67<br>30<br>38<br>0<br>929<br>Loan Count<br>856<br>73<br>929<br>Loan Count<br>905<br>21<br>0<br>0<br>3<br>929<br>Loan Count<br>674<br>674                                       | 93.1%<br>6.9%<br>100.0%<br>% of Loan Coun<br>1.1%<br>3.4%<br>80.9%<br>7.2%<br>3.2%<br>4.1%<br>0.0%<br>100.0%<br>% of Loan Coun<br>92.1%<br>7.9%<br>100.0%<br>% of Loan Coun<br>97.4%<br>2.3%<br>0.0%<br>0.0%<br>0.0%<br>0.3%<br>100.0%<br>% of Loan Coun<br>77.4%<br>2.3%<br>2.7.4% |