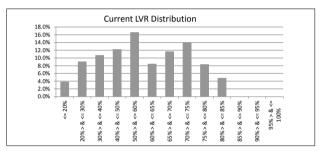

| 60 > and <= 90 days | 0 | \$0.00       | 0.00% |
|---------------------|---|--------------|-------|
| 90 > days           | 3 | \$543,278.27 | 0.32% |

| TABLE 1                                                                                                                                                                                                                      |                                                                                                                                                                      |                                                                  |                                                    |                                                                 |
|------------------------------------------------------------------------------------------------------------------------------------------------------------------------------------------------------------------------------|----------------------------------------------------------------------------------------------------------------------------------------------------------------------|------------------------------------------------------------------|----------------------------------------------------|-----------------------------------------------------------------|
| Current LVR                                                                                                                                                                                                                  | Balance                                                                                                                                                              | % of Balance                                                     | Loan Count                                         | % of Loan Count                                                 |
| <= 20%                                                                                                                                                                                                                       | \$6,572,563.76                                                                                                                                                       | 3.9%                                                             | 111                                                | 11.9%                                                           |
| 20% > & <= 30%                                                                                                                                                                                                               | \$15,415,127.30                                                                                                                                                      | 9.1%                                                             | 142                                                | 15.3%                                                           |
| 30% > & <= 40%                                                                                                                                                                                                               | \$18,267,082.77                                                                                                                                                      | 10.8%                                                            | 122                                                | 13.1%                                                           |
| 40% > & <= 50%                                                                                                                                                                                                               | \$20,844,704.66                                                                                                                                                      | 12.3%                                                            | 117                                                | 12.6%                                                           |
| 50% > & <= 60%                                                                                                                                                                                                               | \$28,298,257.14                                                                                                                                                      | 16.7%                                                            | 132                                                | 14.2%                                                           |
| 60% > & <= 65%                                                                                                                                                                                                               | \$14,435,549.13                                                                                                                                                      | 8.5%                                                             | 65                                                 | 7.0%                                                            |
| 65% > & <= 70%                                                                                                                                                                                                               | \$19,892,435.90                                                                                                                                                      | 11.7%                                                            | 77                                                 | 8.3%                                                            |
| 70% > & <= 75%                                                                                                                                                                                                               | \$23,699,695.84                                                                                                                                                      | 14.0%                                                            | 86                                                 | 9.3%                                                            |
| 75% > & <= 80%                                                                                                                                                                                                               | \$14,215,546.98                                                                                                                                                      | 8.4%                                                             | 49                                                 | 5.3%                                                            |
| 80% > & <= 85%                                                                                                                                                                                                               | \$8,198,054.94                                                                                                                                                       | 4.8%                                                             | 28                                                 | 3.0%                                                            |
| 85% > & <= 90%                                                                                                                                                                                                               | \$0.00                                                                                                                                                               | 0.0%                                                             | 0                                                  | 0.0%                                                            |
| 90% > & <= 95%                                                                                                                                                                                                               | \$0.00                                                                                                                                                               | 0.0%                                                             | 0                                                  | 0.0%                                                            |
| 95% > & <= 100%                                                                                                                                                                                                              | \$0.00                                                                                                                                                               | 0.0%                                                             | 0                                                  | 0.0%                                                            |
| 95 % > & <= 100 %                                                                                                                                                                                                            | \$169,839,018.42                                                                                                                                                     | 100.0%                                                           | 929                                                | 100.0%                                                          |
| TABLE 2                                                                                                                                                                                                                      | \$109,039,010.42                                                                                                                                                     | 100.0%                                                           | 929                                                | 100.0%                                                          |
| Original LVR                                                                                                                                                                                                                 | Balance                                                                                                                                                              | % of Balance                                                     | Loan Count                                         | % of Loan Count                                                 |
| <= 20%                                                                                                                                                                                                                       | \$422,333,93                                                                                                                                                         | 0.2%                                                             | Eban Count                                         | 0.5%                                                            |
| <= 20%<br>25% > & <= 30%                                                                                                                                                                                                     | \$2,348,453.21                                                                                                                                                       | 1.4%                                                             | 23                                                 | 2.5%                                                            |
| 30% > & <= 40%                                                                                                                                                                                                               | \$7,892,437.31                                                                                                                                                       | 4.6%                                                             | 70                                                 | 7.5%                                                            |
| 40% > & <= 50%                                                                                                                                                                                                               | \$10,598,444.83                                                                                                                                                      | 6.2%                                                             | 84                                                 | 9.0%                                                            |
|                                                                                                                                                                                                                              |                                                                                                                                                                      |                                                                  | 109                                                |                                                                 |
| 50% > & <= 60%                                                                                                                                                                                                               | \$16,577,984.19                                                                                                                                                      | 9.8%                                                             |                                                    | 11.7%                                                           |
| 60% > & <= 65%                                                                                                                                                                                                               | \$11,627,907.34                                                                                                                                                      | 6.8%                                                             | 74                                                 | 8.0%                                                            |
| 65% > & <= 70%                                                                                                                                                                                                               | \$17,076,981.90                                                                                                                                                      | 10.1%                                                            | 97                                                 | 10.4%                                                           |
| 70% > & <= 75%                                                                                                                                                                                                               | \$16,706,111.47                                                                                                                                                      | 9.8%                                                             | 83                                                 | 8.9%                                                            |
| 75% > & <= 80%                                                                                                                                                                                                               | \$52,810,526.66                                                                                                                                                      | 31.1%                                                            | 239                                                | 25.7%                                                           |
| 80% > & <= 85%                                                                                                                                                                                                               | \$6,630,352.99                                                                                                                                                       | 3.9%                                                             | 27                                                 | 2.9%                                                            |
| 85% > & <= 90%                                                                                                                                                                                                               | \$15,249,844.66                                                                                                                                                      | 9.0%                                                             | 64                                                 | 6.9%                                                            |
| 90% > & <= 95%                                                                                                                                                                                                               | \$10,716,458.23                                                                                                                                                      | 6.3%                                                             | 48                                                 | 5.2%                                                            |
| 95% > & <= 100%                                                                                                                                                                                                              | \$1,181,181.70                                                                                                                                                       | 0.7%                                                             | 6                                                  | 0.6%                                                            |
| TABLE 3                                                                                                                                                                                                                      | \$169,839,018.42                                                                                                                                                     | 100.0%                                                           | 929                                                | 100.0%                                                          |
| Remaining Loan Term                                                                                                                                                                                                          | Balance                                                                                                                                                              | % of Balance                                                     | Loan Count                                         | % of Loan Count                                                 |
| < 10 years                                                                                                                                                                                                                   | \$1,527,825.35                                                                                                                                                       | 0.9%                                                             | 15                                                 | 1.6%                                                            |
| 10 year > & <= 12 years                                                                                                                                                                                                      | \$1,553,154.12                                                                                                                                                       | 0.9%                                                             | 13                                                 | 1.4%                                                            |
| 12 year > $\& \le 12$ years                                                                                                                                                                                                  | \$859,541.33                                                                                                                                                         | 0.5%                                                             | 11                                                 | 1.2%                                                            |
| 12 year > $\alpha <= 14$ years<br>14 year > $\alpha <= 16$ years                                                                                                                                                             | \$4,168,706,61                                                                                                                                                       | 2.5%                                                             | 34                                                 | 3.7%                                                            |
| 16 year > & <= 18 years                                                                                                                                                                                                      |                                                                                                                                                                      | 2.5%                                                             |                                                    | 7.3%                                                            |
|                                                                                                                                                                                                                              | \$8,470,717.70                                                                                                                                                       | 8.5%                                                             | 104                                                | 11.2%                                                           |
| 18 year > & <= 20 years                                                                                                                                                                                                      | \$14,520,587.28                                                                                                                                                      | 6.5%<br>16.4%                                                    | 104                                                | 18.6%                                                           |
| 20 year > & <= 22 years                                                                                                                                                                                                      | \$27,827,840.70                                                                                                                                                      |                                                                  |                                                    |                                                                 |
| 22 year > & <= 24 years                                                                                                                                                                                                      | \$26,634,478.79                                                                                                                                                      | 15.7%                                                            | 146                                                | 15.7%                                                           |
| 24 year > & <= 26 years                                                                                                                                                                                                      | \$49,052,963.89                                                                                                                                                      | 28.9%                                                            | 231                                                | 24.9%                                                           |
| 26 year > & <= 28 years                                                                                                                                                                                                      | \$35,223,202.65                                                                                                                                                      | 20.7%                                                            | 134                                                | 14.4%                                                           |
| 28 year > & <= 30 years                                                                                                                                                                                                      | \$0.00                                                                                                                                                               | 0.0%                                                             | 0                                                  | 0.0%                                                            |
|                                                                                                                                                                                                                              | \$169,839,018.42                                                                                                                                                     | 100.0%                                                           | 929                                                | 100.0%                                                          |
| TABLE 4                                                                                                                                                                                                                      | Delever                                                                                                                                                              | 0/ of Dolonoo                                                    | 1 <b>0</b>                                         |                                                                 |
| Current Loan Balance<br>\$0 > & <= \$50000                                                                                                                                                                                   | Balance<br>\$1,186,594.40                                                                                                                                            | % of Balance<br>0.7%                                             | Loan Count<br>52                                   | % of Loan Count                                                 |
|                                                                                                                                                                                                                              |                                                                                                                                                                      |                                                                  |                                                    | 5.6%                                                            |
|                                                                                                                                                                                                                              | \$14,234,660.76                                                                                                                                                      | 8.4%<br>13.2%                                                    | 180<br>181                                         | 19.4%                                                           |
| \$50000 > & <= \$100000                                                                                                                                                                                                      |                                                                                                                                                                      |                                                                  |                                                    | 19.5%                                                           |
| \$100000 > & <= \$150000                                                                                                                                                                                                     | \$22,380,517.98                                                                                                                                                      |                                                                  |                                                    |                                                                 |
| \$100000 > & <= \$150000<br>\$150000 > & <= \$200000                                                                                                                                                                         | \$22,380,517.98<br>\$28,055,340.51                                                                                                                                   | 16.5%                                                            | 160                                                | 17.2%                                                           |
| \$100000 > & <= \$150000<br>\$150000 > & <= \$200000<br>\$200000 > & <= \$250000                                                                                                                                             | \$22,380,517.98<br>\$28,055,340.51<br>\$29,985,937.77                                                                                                                | 16.5%<br>17.7%                                                   | 160<br>133                                         | 17.2%<br>14.3%                                                  |
| \$100000 > & <= \$150000<br>\$150000 > & <= \$200000<br>\$200000 > & <= \$250000<br>\$250000 > & <= \$300000                                                                                                                 | \$22,380,517.98<br>\$28,055,340.51<br>\$29,985,937.77<br>\$25,727,030.54                                                                                             | 16.5%<br>17.7%<br>15.1%                                          | 160<br>133<br>94                                   | 17.2%<br>14.3%<br>10.1%                                         |
| \$100000 > & <= \$150000<br>\$150000 > & <= \$200000<br>\$200000 > & <= \$250000<br>\$250000 > & <= \$300000<br>\$300000 > & <= \$350000                                                                                     | \$22,380,517.98<br>\$28,055,340.51<br>\$29,985,937.77<br>\$25,727,030.54<br>\$22,394,742.22                                                                          | 16.5%<br>17.7%<br>15.1%<br>13.2%                                 | 160<br>133<br>94<br>69                             | 17.2%<br>14.3%<br>10.1%<br>7.4%                                 |
| \$100000 > & <= \$150000<br>\$150000 > & <= \$200000<br>\$200000 > & <= \$250000<br>\$250000 > & <= \$300000<br>\$300000 > & <= \$300000<br>\$350000 > & <= \$400000                                                         | \$22,380,517.98<br>\$28,055,340.51<br>\$29,985,937.77<br>\$25,727,030.54<br>\$22,394,742.22<br>\$10,002,022.19                                                       | 16.5%<br>17.7%<br>15.1%<br>13.2%<br>5.9%                         | 160<br>133<br>94<br>69<br>27                       | 17.2%<br>14.3%<br>10.1%<br>7.4%<br>2.9%                         |
| \$100000 > & <= \$150000<br>\$150000 > & <= \$250000<br>\$250000 > & <= \$250000<br>\$250000 > & <= \$300000<br>\$300000 > & <= \$300000<br>\$3550000 > & <= \$4500000<br>\$400000 > & <= \$450000                           | \$22,380,517.98<br>\$28,055,340.51<br>\$29,988,937.77<br>\$25,727,030.54<br>\$22,394,742.22<br>\$10,002,022.19<br>\$6,293,196.39                                     | 16.5%<br>17.7%<br>15.1%<br>13.2%<br>5.9%<br>3.7%                 | 160<br>133<br>94<br>69                             | 17.2%<br>14.3%<br>10.1%<br>7.4%<br>2.9%<br>1.6%                 |
| \$100000 > & <= \$150000<br>\$150000 > & <= \$200000<br>\$200000 > & <= \$200000<br>\$300000 > & <= \$300000<br>\$300000 > & <= \$350000<br>\$300000 > & <= \$400000<br>\$400000 > & <= \$500000                             | \$22,380,517.98<br>\$28,055,340.51<br>\$29,985,937.77<br>\$25,727,030.54<br>\$22,394,742.22<br>\$10,002,022.19                                                       | 16.5%<br>17.7%<br>15.1%<br>13.2%<br>5.9%<br>3.7%<br>1.6%         | 160<br>133<br>94<br>69<br>27<br>15<br>6            | 17.2%<br>14.3%<br>10.1%<br>7.4%<br>2.9%                         |
| \$100000 > & <= \$150000<br>\$150000 > & <= \$250000<br>\$200000 > & <= \$250000<br>\$300000 > & <= \$350000<br>\$350000 > & <= \$350000<br>\$400000 > & <= \$400000<br>\$400000 > & <= \$450000<br>\$450000 > & <= \$750000 | \$22,380,517.98<br>\$28,055,340,51<br>\$29,985,937.77<br>\$25,727,030,54<br>\$22,394,742,22<br>\$10,002,022.19<br>\$6,293,196,39<br>\$2,769,703,54<br>\$6,809,272,12 | 16.5%<br>17.7%<br>15.1%<br>13.2%<br>5.9%<br>3.7%<br>1.6%<br>4.0% | 160<br>133<br>94<br>69<br>27<br>15<br>6<br>6<br>12 | 17.2%<br>14.3%<br>10.1%<br>7.4%<br>2.9%<br>1.6%<br>0.6%<br>1.3% |
| \$100000 > & <= \$150000<br>\$150000 > & <= \$200000<br>\$200000 > & <= \$200000<br>\$300000 > & <= \$300000<br>\$300000 > & <= \$350000<br>\$300000 > & <= \$400000<br>\$400000 > & <= \$500000                             | \$22,380,517.98<br>\$28,055,340.51<br>\$29,985,937.77<br>\$25,727,030.54<br>\$22,394,742.22<br>\$10,002,219<br>\$6,293,196,39<br>\$2,769,703.54                      | 16.5%<br>17.7%<br>15.1%<br>13.2%<br>5.9%<br>3.7%<br>1.6%         | 160<br>133<br>94<br>69<br>27<br>15<br>6            | 17.2%<br>14.3%<br>10.1%<br>7.4%<br>2.9%<br>1.6%<br>0.6%         |