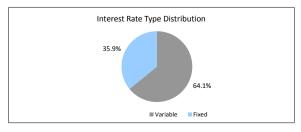

| ě                                          | ŏ                                                                  | Ü                                       |                                                                    |
|     | 20% | 30% | 30% | 30%<br>40%<br>50% | 20%<br>40%<br>60%<br>60% | 20% SS | 40% 50% 50% 50% 50% 50% 50% 50% 50% 50% 5 | 20%<br>20%<br>20%<br>20%<br>20%<br>20%<br>20%<br>20%<br>20%<br>20% | 20%<br>40%<br>40%<br>40%<br>40%<br>40%<br>40%<br>40%<br>40%<br>40%<br>4 | 20% See See See See See See See See See Se | 20%<br>20%<br>20%<br>20%<br>20%<br>20%<br>20%<br>20%<br>20%<br>20% | 20% 20% 20% 20% 20% 20% 20% 20% 20% 20% | 20%<br>20%<br>20%<br>20%<br>20%<br>20%<br>20%<br>20%<br>20%<br>20% |