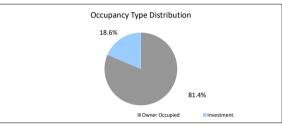

| SUMMARY                            | AT ISSUE         | 30-Sep-23        |
|------------------------------------|------------------|------------------|
| Pool Balance                       | \$495,999,571.62 | \$111,031,535.05 |
| Number of Loans                    | 1,964            | 705              |
| Avg Loan Balance                   | \$252,545.61     | \$157,491.54     |
| Maximum Loan Balance               | \$741,620.09     | \$595,028.89     |
| Minimum Loan Balance               | \$78,877.97      | \$0.00           |
| Weighted Avg Interest Rate         | 4.46%            | 5.82%            |
| Weighted Avg Seasoning (mths)      | 43.2             | 117.08           |
| Maximum Remaining Term (mths)      | 354.00           | 289.00           |
| Weighted Avg Remaining Term (mths) | 298.72           | 228.28           |
| Maximum Current LVR                | 89.70%           | 81.42%           |
| Weighted Avg Current LVR           | 58.82%           | 44.36%           |