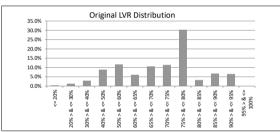

| TABLE 2         |                 |              |            |                 |
|-----------------|-----------------|--------------|------------|-----------------|
| Original LVR    | Balance         | % of Balance | Loan Count | % of Loan Count |
| <= 20%          | \$432,579.44    | 0.4%         | 5          | 0.7%            |
| 25% > & <= 30%  | \$1,417,360.36  | 1.3%         | 13         | 1.8%            |
| 30% > & <= 40%  | \$3,225,203.94  | 2.9%         | 40         | 5.7%            |
| 40% > & <= 50%  | \$9,869,545.20  | 8.9%         | 74         | 10.5%           |
| 50% > & <= 60%  | \$12,927,664.30 | 11.6%        | 103        | 14.6%           |
| 60% > & <= 65%  | \$6,759,496.87  | 6.1%         | 46         | 6.5%            |
| 65% > & <= 70%  | \$11,754,052.76 | 10.6%        | 73         | 10.4%           |
| 70% > & <= 75%  | \$12,650,119.49 | 11.4%        | 75         | 10.6%           |
| 75% > & <= 80%  | \$33,643,822.75 | 30.3%        | 187        | 26.5%           |
| 80% > & <= 85%  | \$3,650,835.17  | 3.3%         | 17         | 2.4%            |
| 85% > & <= 90%  | \$7,469,419.26  | 6.7%         | 36         | 5.1%            |
| 90% > & <= 95%  | \$7,231,435.51  | 6.5%         | 36         | 5.1%            |
| 95% > & <= 100% | \$0.00          | 0.0%         | 0          | 0.0%            |