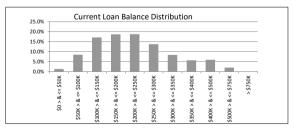

| Current Loan Balance     | Balance          | % of Balance | Loan Count | % of Loan Count |
|--------------------------|------------------|--------------|------------|-----------------|
| \$0 > & <= \$50000       | \$1,458,051.30   | 1.3%         | 97         | 13.8%           |
| \$50000 > & <= \$100000  | \$9,376,654.06   | 8.4%         | 122        | 17.3%           |
| \$100000 > & <= \$150000 | \$18,988,292.52  | 17.1%        | 153        | 21.7%           |
| \$150000 > & <= \$200000 | \$20,717,309.22  | 18.7%        | 119        | 16.9%           |
| \$200000 > & <= \$250000 | \$20,805,092.02  | 18.7%        | 93         | 13.2%           |
| \$250000 > & <= \$300000 | \$15,250,168.81  | 13.7%        | 56         | 7.9%            |
| \$300000 > & <= \$350000 | \$9,276,775.94   | 8.4%         | 29         | 4.1%            |
| \$350000 > & <= \$400000 | \$6,299,453.42   | 5.7%         | 17         | 2.4%            |
| \$400000 > & <= \$450000 | \$4,226,044.15   | 3.8%         | 10         | 1.4%            |
| \$450000 > & <= \$500000 | \$2,392,765.32   | 2.2%         | 5          | 0.7%            |
| \$500000 > & <= \$750000 | \$2,240,928.29   | 2.0%         | 4          | 0.6%            |
| > \$750,000              | \$0.00           | 0.0%         | 0          | 0.0%            |
|                          | \$111,031,535.05 | 100.0%       | 705        | 100.0%          |