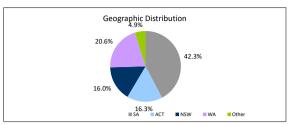

| Fixed Interest Rate        | 3.69%   | 196        |
|                            |         |            |

| Foreclosure, Claims and Losses                     | Balance     | Loan Count |
|----------------------------------------------------|-------------|------------|
| Properties foreclosed (Current)                    | \$0.00      | 0          |
| Claims submitted to mortgage insurers (cumulative) | \$70,056.08 | 1          |
| Claims paid by mortgage insurers (cumulative)      | \$70,056.08 | 1          |
| loss covered by excess spread (cumulative)         | \$3,629.85  | 1          |
| Amount charged off (cumulative)                    | \$0.00      | 0          |

Please note: Stratified data excludes loans where the collateral has been sold and there is an LMI claim pending.











## The Barton Series 2017-1 Trust Representative Pool

| Collections Period ending          | 30-Sep-23      |
|------------------------------------|----------------|
| SUMMARY                            | 30-Sep-23      |
| Pool Balance                       | \$7,143,851.94 |
| Number of Loans                    | 43             |
| Avg Loan Balance                   | \$166,136.09   |
| Maximum Loan Balance               | \$499,645.09   |
| Minimum Loan Balance               | \$0.00         |
| Weighted Avg Interest Rate         | 5.82%          |
| Weighted Avg Seasoning (mths)      | 110.6          |
| Maximum Remaining Term (mths)      | 301.00         |
| Weighted Avg Remaining Term (mths) | 233.71         |
| Maximum Current LVR                | 81.98%         |
| Weigh