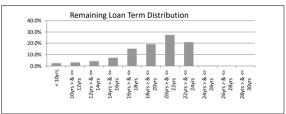

|                         | \$111,031,535.05 | 100.0%       | 705        | 100.0%          |
|-------------------------|------------------|--------------|------------|-----------------|
| TABLE 3                 |                  |              |            |                 |
| Remaining Loan Term     | Balance          | % of Balance | Loan Count | % of Loan Count |
| < 10 years              | \$2,773,758.44   | 2.5%         | 40         | 5.7%            |
| 10 year > & <= 12 years | \$3,452,389.70   | 3.1%         | 36         | 5.1%            |
| 12 year > & <= 14 years | \$4,729,357.38   | 4.3%         | 39         | 5.5%            |
| 14 year > & <= 16 years | \$7,965,199.85   | 7.2%         | 64         | 9.1%            |
| 16 year > & <= 18 years | \$16,864,919.90  | 15.2%        | 113        | 16.0%           |
| 18 year > & <= 20 years | \$21,350,403.61  | 19.2%        | 123        | 17.4%           |
| 20 year > & <= 22 years | \$30,351,294.00  | 27.3%        | 172        | 24.4%           |
| 22 year > & <= 24 years | \$23,365,544.73  | 21.0%        | 117        | 16.6%           |
| 24 year > & <= 26 years | \$178,667.44     | 0.2%         | 1          | 0.1%            |
| 26 year > & <= 28 years | \$0.00           | 0.0%         | 0          | 0.0%            |
| 28 year > & <= 30 years | \$0.00           | 0.0%         | 0          | 0.0%            |
|                         | \$111,031,535.05 | 100.0%       | 705        | 100.0%          |