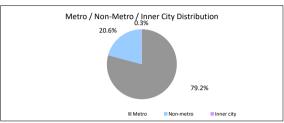

Fixed Interest Rate        | 3.69%   | 196        |
|                            |         |            |

| Foreclosure, Claims and Losses                     | Balance     | Loan Count |
|----------------------------------------------------|-------------|------------|
| Properties foreclosed (Current)                    | \$0.00      | 0          |
| Claims submitted to mortgage insurers (cumulative) | \$70,056.08 | 1          |
| Claims paid by mortgage insurers (cumulative)      | \$70,056.08 | 1          |
| loss covered by excess spread (cumulative)         | \$3,629.85  | 1          |
| Amount charged off (cumulative)                    | \$0.00      | 0          |

Please note: Stratified data excludes loans where the collateral has been sold and there is an LMI claim pending.











## The Barton Series 2017-1 Trust Representative Pool

| Collections Period ending          | 30-Sep-23      |
|------------------------------------|----------------|
| SUMMARY                            | 30-Sep-23      |
| Pool Balance                       | \$7,143,851.94 |
| Number of Loans                    | 43             |
| Avg Loan Balance                   | \$166,136.09   |
| Maximum Loan Balance               | \$499,645.09   |
| Minimum Loan Balance               | \$0.00         |
| Weighted Avg Interest Rate         | 5.82%          |
| Weighted Avg Seasoning (mths)      | 110.6          |
| Maximum Remaining Term (mths)      | 301.00         |
| Weighted Avg Remaining Term (mths) | 233.71         |
| Maximum Current LVR                | 81.98%         |
| Weighte