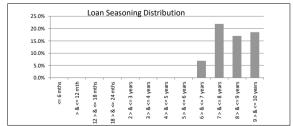

| TABLE 5           |                  |              |            |                 |
|-------------------|------------------|--------------|------------|-----------------|
| Loan Seasoning    | Balance          | % of Balance | Loan Count | % of Loan Count |
| <= 6 mths         | \$0.00           | 0.0%         | 0          | 0.0%            |
| > & <= 12 mth     | \$0.00           | 0.0%         | 0          | 0.0%            |
| 12 > & <= 18 mths | \$0.00           | 0.0%         | 0          | 0.0%            |
| 18 > & <= 24 mths | \$0.00           | 0.0%         | 0          | 0.0%            |
| 2 > & <= 3 years  | \$0.00           | 0.0%         | 0          | 0.0%            |
| 3 > & <= 4 years  | \$0.00           | 0.0%         | 0          | 0.0%            |
| 4 > & <= 5 years  | \$0.00           | 0.0%         | 0          | 0.0%            |
| 5 > & <= 6 years  | \$0.00           | 0.0%         | 0          | 0.0%            |
| 6 > & <= 7 years  | \$7,684,296.99   | 6.9%         | 42         | 6.0%            |
| 7 > & <= 8 years  | \$24,358,722.06  | 21.9%        | 133        | 18.9%           |
| 8 > & <= 9 years  | \$18,913,110.98  | 17.0%        | 128        | 18.2%           |
| 9 > & <= 10 years | \$20,585,989.96  | 18.5%        | 125        | 17.7%           |
| > 10 years        | \$39,489,415.06  | 35.6%        | 277        | 39.3%           |
| -                 | \$111,031,535.05 | 100.0%       | 705        | 100.0%          |