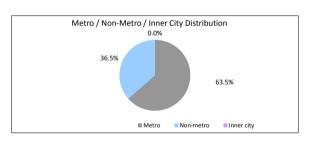

| ož                                                                      | ě                                          | ŏ                                                                  | Ü                                       |                                                                    |
|     | 20% | 30% | 30% | 30%<br>40%<br>50% | 20%<br>40%<br>60%<br>60% | 20% SS | 40% 50% 50% 50% 50% 50% 50% 50% 50% 50% 5 | 20%<br>20%<br>20%<br>20%<br>20%<br>20%<br>20%<br>20%<br>20%<br>20% | 20%<br>40%<br>40%<br>40%<br>40%<br>40%<br>40%<br>40%<br>40%<br>40%<br>4 | 20% See See See See See See See See See Se | 20%<br>20%<br>20%<br>20%<br>20%<br>20%<br>20%<br>20%<br>20%<br>20% | 20% 20% 20% 20% 20% 20% 20% 20% 20% 20% | 20%<br>20%<br>20%<br>20%<br>20%<br>20%<br>20%<br>20%<br>20%<br>20% |