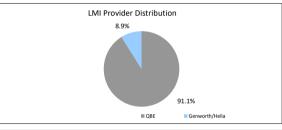

ed Interest Rate        | 3.69%   | 196        |
|                            |         |            |

| Foreclosure, Claims and Losses                     | Balance     | Loan Count |
|----------------------------------------------------|-------------|------------|
| Properties foreclosed (Current)                    | \$0.00      | 0          |
| Claims submitted to mortgage insurers (cumulative) | \$70,056.08 | 1          |
| Claims paid by mortgage insurers (cumulative)      | \$70,056.08 | 1          |
| loss covered by excess spread (cumulative)         | \$3,629.85  | 1          |
| Amount charged off (cumulative)                    | \$0.00      | 0          |

Please note: Stratified data excludes loans where the collateral has been sold and there is an LMI claim pending.











## The Barton Series 2017-1 Trust Representative Pool

| Collections Period ending          | 30-Sep-23      |
|------------------------------------|----------------|
| SUMMARY                            | 30-Sep-23      |
| Pool Balance                       | \$7,143,851.94 |
| Number of Loans                    | 43             |
| Avg Loan Balance                   | \$166,136.09   |
| Maximum Loan Balance               | \$499,645.09   |
| Minimum Loan Balance               | \$0.00         |
| Weighted Avg Interest Rate         | 5.82%          |
| Weighted Avg Seasoning (mths)      | 110.6          |
| Maximum Remaining Term (mths)      | 301.00         |
| Weighted Avg Remaining Term (mths) | 233.71         |
| Maximum Current LVR                | 81.98%         |
| Weighted Av