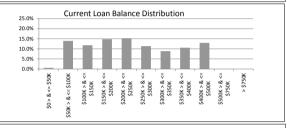

| Current Loan Balance     | Balance          | % of Balance | Loan Count | % of Loan Count |
|--------------------------|------------------|--------------|------------|-----------------|
| \$0 > & <= \$50000       | \$1,458,051.30   | 1.3%         | 97         | 13.8%           |
| \$50000 > & <= \$100000  | \$9,376,654.06   | 8.4%         | 122        | 17.3%           |
| \$100000 > & <= \$150000 | \$18,988,292.52  | 17.1%        | 153        | 21.7%           |
| \$150000 > & <= \$200000 | \$20,717,309.22  | 18.7%        | 119        | 16.9%           |
| \$200000 > & <= \$250000 | \$20,805,092.02  | 18.7%        | 93         | 13.2%           |
| \$250000 > & <= \$300000 | \$15,250,168.81  | 13.7%        | 56         | 7.9%            |
| \$300000 > & <= \$350000 | \$9,276,775.94   | 8.4%         | 29         | 4.1%            |
| \$350000 > & <= \$400000 | \$6,299,453.42   | 5.7%         | 17         | 2.4%            |
| \$400000 > & <= \$450000 | \$4,226,044.15   | 3.8%         | 10         | 1.4%            |
| \$450000 > & <= \$500000 | \$2,392,765.32   | 2.2%         | 5          | 0.7%            |
| \$500000 > & <= \$750000 | \$2,240,928.29   | 2.0%         | 4          | 0.6%            |
| > \$750,000              | \$0.00           | 0.0%         | 0          | 0.0%            |
|                          | \$111,031,535.05 | 100.0%       | 705        | 100.0%          |