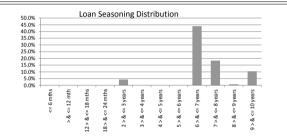

| TABLE 5           |                  |              |            |                 |
|-------------------|------------------|--------------|------------|-----------------|
| Loan Seasoning    | Balance          | % of Balance | Loan Count | % of Loan Count |
| <= 6 mths         | \$0.00           | 0.0%         | 0          | 0.0%            |
| > & <= 12 mth     | \$0.00           | 0.0%         | 0          | 0.0%            |
| 12 > & <= 18 mths | \$0.00           | 0.0%         | 0          | 0.0%            |
| 18 > & <= 24 mths | \$0.00           | 0.0%         | 0          | 0.0%            |
| 2 > & <= 3 years  | \$0.00           | 0.0%         | 0          | 0.0%            |
| 3 > & <= 4 years  | \$0.00           | 0.0%         | 0          | 0.0%            |
| 4 > & <= 5 years  | \$0.00           | 0.0%         | 0          | 0.0%            |
| 5 > & <= 6 years  | \$0.00           | 0.0%         | 0          | 0.0%            |
| 6 > & <= 7 years  | \$7,684,296.99   | 6.9%         | 42         | 6.0%            |
| 7 > & <= 8 years  | \$24,358,722.06  | 21.9%        | 133        | 18.9%           |
| 8 > & <= 9 years  | \$18,913,110.98  | 17.0%        | 128        | 18.2%           |
| 9 > & <= 10 years | \$20,585,989.96  | 18.5%        | 125        | 17.7%           |
| > 10 years        | \$39,489,415.06  | 35.6%        | 277        | 39.3%           |
| -                 | \$111,031,535.05 | 100.0%       | 705        | 100.0%          |