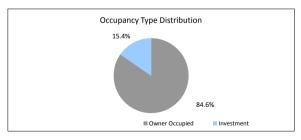

ož                                                                      | ě                                          | ŏ                                                                  | Ü                                       |                                                                    |
|     | 20% | 30% | 30% | 30%<br>40%<br>50% | 20%<br>40%<br>60%<br>60% | 20% SS | 40% 50% 50% 50% 50% 50% 50% 50% 50% 50% 5 | 20%<br>20%<br>20%<br>20%<br>20%<br>20%<br>20%<br>20%<br>20%<br>20% | 20%<br>40%<br>40%<br>40%<br>40%<br>40%<br>40%<br>40%<br>40%<br>40%<br>4 | 20% See See See See See See See See See Se | 20%<br>20%<br>20%<br>20%<br>20%<br>20%<br>20%<br>20%<br>20%<br>20% | 20% 20% 20% 20% 20% 20% 20% 20% 20% 20% | 20%<br>20%<br>20%<br>20%<br>20%<br>20%<br>20%<br>20%<br>20%<br>20% |