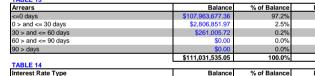

| ARREARS             | # Loans | Value of loans | % of Total Value |
|---------------------|---------|----------------|------------------|
| 31 Days to 60 Days  | 1       | \$261,005.72   | 0.24%            |
| 60 > and <= 90 days | 0       | \$0.00         | 0.00%            |
| 90 > days           | 0       | \$0.00         | 0.00%            |