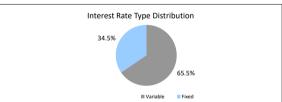

| SUMMARY                            | AT ISSUE         | 30-Sep-23        |
|------------------------------------|------------------|------------------|
| Pool Balance                       | \$495,999,571.62 | \$111,031,535.05 |
| Number of Loans                    | 1,964            | 705              |
| Avg Loan Balance                   | \$252,545.61     | \$157,491.54     |
| Maximum Loan Balance               | \$741,620.09     | \$595,028.89     |
| Minimum Loan Balance               | \$78,877.97      | \$0.00           |
| Weighted Avg Interest Rate         | 4.46%            | 5.82%            |
| Weighted Avg Seasoning (mths)      | 43.2             | 117.08           |
| Maximum Remaining Term (mths)      | 354.00           | 289.00           |
| Weighted Avg Remaining Term (mths) | 298.72           | 228.28           |
| Maximum Current LVR                | 89.70%           | 81.42%           |
| Weighted Avg Current LVR           | 58.82%           | 44.36%           |