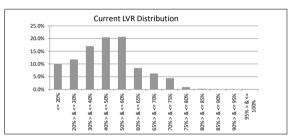

### TABLE 1

| Current LVR     | Balance          | % of Balance | Loan Count | % of Loan Count |
|-----------------|------------------|--------------|------------|-----------------|
| <= 20%          | \$10,982,532.11  | 9.9%         | 191        | 27.1%           |
| 20% > & <= 30%  | \$13,065,902.59  | 11.8%        | 100        | 14.2%           |
| 30% > & <= 40%  | \$18,871,022.17  | 17.0%        | 104        | 14.8%           |
| 40% > & <= 50%  | \$22,723,668.04  | 20.5%        | 112        | 15.9%           |
| 50% > & <= 60%  | \$22,983,318.40  | 20.7%        | 106        | 15.0%           |
| 60% > & <= 65%  | \$9,304,759.31   | 8.4%         | 41         | 5.8%            |
| 65% > & <= 70%  | \$6,942,794.90   | 6.3%         | 30         | 4.3%            |
| 70% > & <= 75%  | \$4,896,140.43   | 4.4%         | 17         | 2.4%            |
| 75% > & <= 80%  | \$1,001,023.56   | 0.9%         | 3          | 0.4%            |
| 80% > & <= 85%  | \$260,373.54     | 0.2%         | 1          | 0.1%            |
| 85% > & <= 90%  | \$0.00           | 0.0%         | 0          | 0.0%            |
| 90% > & <= 95%  | \$0.00           | 0.0%         | 0          | 0.0%            |
| 95% > & <= 100% | \$0.00           | 0.0%         | 0          | 0.0%            |
|                 | \$111.031.535.05 | 100.0%       | 705        | 100.0%          |