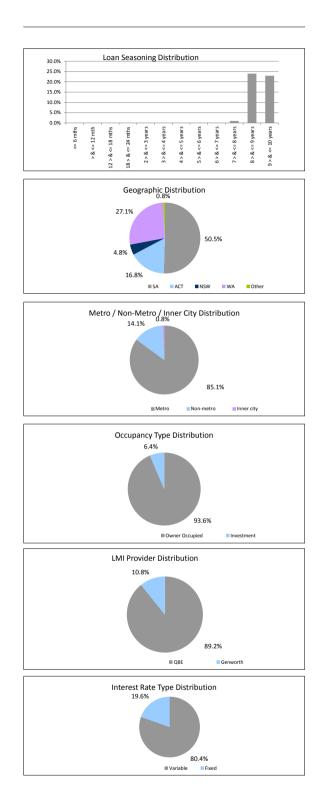

|

| Foreclosure, Claims and Losses (cumulative) | Balance      | Loan Count |
|---------------------------------------------|--------------|------------|
| Properties foreclosed                       | \$241,934.69 | 1          |
| Claims submitted to mortgage insurers       | \$75,375.22  | 1          |
| Claims paid by mortgage insurers            | \$75,375.22  | 1          |
| loss covered by excess spread               | \$0.00       | 0          |
| Amount charged off                          | \$0.00       | 0          |

Please note: Stratified data excludes loans where the collateral has been sold and there is an LMI claim pending.