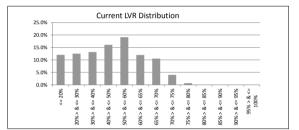

| TABLE 1                                                                                                                                                              |                                                                                    |                                       |                         |                                                      |
|----------------------------------------------------------------------------------------------------------------------------------------------------------------------|------------------------------------------------------------------------------------|---------------------------------------|-------------------------|------------------------------------------------------|
| Current LVR                                                                                                                                                          | Balance                                                                            | % of Balance                          | Loan Count              | % of Loan Count                                      |
| <= 20%                                                                                                                                                               | \$6,650,082.71                                                                     | 12.0%                                 | 171                     | 36.8%                                                |
| 20% > & <= 30%                                                                                                                                                       | \$6,902,469.26                                                                     | 12.5%                                 | 66                      | 14.2%                                                |
| 30% > & <= 40%                                                                                                                                                       | \$7,275,199.39                                                                     | 13.2%                                 | 60                      | 12.9%                                                |
| 40% > & <= 50%                                                                                                                                                       | \$8,860,132.85                                                                     | 16.0%                                 | 50                      | 10.8%                                                |
| 50% > & <= 60%                                                                                                                                                       | \$10,569,535.53                                                                    | 19.1%                                 | 57                      | 12.3%                                                |
| 60% > & <= 65%                                                                                                                                                       | \$6,614,363.34                                                                     | 12.0%                                 | 29                      | 6.2%                                                 |
| 65% > & <= 70%                                                                                                                                                       | \$5,818,027.81                                                                     | 10.5%                                 | 24                      | 5.2%                                                 |
| 70% > & <= 75%                                                                                                                                                       | \$2,205,136.52                                                                     | 4.0%                                  | 7                       | 1.5%                                                 |
| 75% > & <= 80%                                                                                                                                                       | \$358,139.75                                                                       | 0.6%                                  | 1                       | 0.2%                                                 |
| 80% > & <= 85%                                                                                                                                                       | \$0.00                                                                             | 0.0%                                  | 0                       | 0.0%                                                 |
| 85% > & <= 90%                                                                                                                                                       | \$0.00                                                                             | 0.0%                                  | 0                       | 0.0%                                                 |
| 90% > & <= 95%                                                                                                                                                       | \$0.00                                                                             | 0.0%                                  | 0                       | 0.0%                                                 |
| 95% > & <= 100%                                                                                                                                                      | \$0.00                                                                             | 0.0%                                  | 0                       | 0.0%                                                 |
|                                                                                                                                                                      | \$55,253,087.16                                                                    | 100.0%                                | 465                     | 100.0%                                               |
| TABLE 2                                                                                                                                                              |                                                                                    |                                       |                         |                                                      |
| Original LVR                                                                                                                                                         | Balance                                                                            | % of Balance                          | Loan Count              | % of Loan Count                                      |
| <= 20%                                                                                                                                                               | \$68,842.74                                                                        | 0.1%                                  | 3                       | 0.6%                                                 |
| 25% > & <= 30%                                                                                                                                                       | \$1,040,131.21                                                                     | 1.9%                                  | 17                      | 3.7%                                                 |
| 30% > & <= 40%                                                                                                                                                       | \$2,292,128.71                                                                     | 4.1%                                  | 30                      | 6.5%                                                 |
| 40% > & <= 50%                                                                                                                                                       | \$3,158,757.81                                                                     | 5.7%                                  | 42                      | 9.0%                                                 |
| 50% > & <= 60%                                                                                                                                                       | \$4,839,394.49                                                                     | 8.8%                                  | 57                      | 12.3%                                                |
| 60% > & <= 65%                                                                                                                                                       | \$2,617,918.72                                                                     | 4.7%                                  | 30                      | 6.5%                                                 |
| 65% > & <= 70%                                                                                                                                                       | \$5,535,221.45                                                                     | 10.0%                                 | 48                      | 10.3%                                                |
| 70% > & <= 75%                                                                                                                                                       | \$5,365,523.22                                                                     | 9.7%                                  | 43                      | 9.2%                                                 |
| 75% > & <= 80%                                                                                                                                                       | \$19,397,549.35                                                                    | 35.1%                                 | 128                     | 27.5%                                                |
| 80% > & <= 85%                                                                                                                                                       | \$2,804,532.47                                                                     | 5.1%                                  | 14                      | 3.0%                                                 |
| 85% > & <= 90%                                                                                                                                                       | \$4,729,535.42                                                                     | 8.6%                                  | 28                      | 6.0%                                                 |
| 90% > & <= 95%                                                                                                                                                       | \$3,137,536.55                                                                     | 5.7%                                  | 23                      | 4.9%                                                 |
| 95% > & <= 100%                                                                                                                                                      | \$266,015.02                                                                       | 0.5%                                  | 2                       | 0.4%                                                 |
| 7474 5 4                                                                                                                                                             | \$55,253,087.16                                                                    | 100.0%                                | 465                     | 100.0%                                               |
| TABLE 3                                                                                                                                                              | Datawa                                                                             | 0/ of Dolones                         | Lass Caunt              | 0/ -fl 0t                                            |
| Remaining Loan Term < 10 years                                                                                                                                       | Balance<br>\$1,129,958,96                                                          | % of Balance<br>2.0%                  | Loan Count              | % of Loan Count<br>5.2%                              |
|                                                                                                                                                                      |                                                                                    | 4.3%                                  | 24                      | 5.2%                                                 |
| 10 year > & <= 12 years                                                                                                                                              | \$2,384,155.08                                                                     | 4.3%                                  | 34                      | 8.2%                                                 |
| 12 year > & <= 14 years                                                                                                                                              | \$2,904,130.30<br>\$7,188.834.81                                                   | 5.3%<br>13.0%                         |                         | 8.2%                                                 |
| 14 year > & <= 16 years                                                                                                                                              |                                                                                    | 13.0%                                 | 79<br>64                | 17.0%                                                |
| 16 year > & <= 18 years                                                                                                                                              | \$6,320,469.95                                                                     |                                       |                         |                                                      |
| 18 year > & <= 20 years                                                                                                                                              | \$15,407,552.33                                                                    | 27.9%                                 | 113                     | 24.3%                                                |
| 20 year > & <= 22 years                                                                                                                                              | \$18,488,613.09                                                                    | 33.5%                                 | 110                     | 23.7%                                                |
| 22 year > & <= 24 years                                                                                                                                              | \$1,429,372.64                                                                     | 2.6%                                  | 3                       | 0.6%                                                 |
| 24 year > & <= 26 years                                                                                                                                              | \$0.00                                                                             | 0.0%                                  | 0                       | 0.0%                                                 |
| 26 year > & <= 28 years                                                                                                                                              | \$0.00                                                                             | 0.0%                                  | 0                       | 0.0%                                                 |
| 28 year > & <= 30 years                                                                                                                                              | \$0.00<br>\$55,253,087.16                                                          | 0.0%<br>100.0%                        | 0<br>465                | 0.0%                                                 |
| TABLE 4                                                                                                                                                              | \$33,253,087.16                                                                    | 100.0%                                | 465                     | 100.0%                                               |
| Current Loan Balance                                                                                                                                                 | Balance                                                                            | % of Balance                          | Loan Count              | % of Loan Count                                      |
| \$0 > & <= \$50000                                                                                                                                                   | \$2,360,994.11                                                                     | 4.3%                                  | 122                     | 26.2%                                                |
| \$50000 > & <= \$100000                                                                                                                                              | \$8,166,433.94                                                                     | 14.8%                                 | 111                     | 23.9%                                                |
| \$100000 > & <= \$150000                                                                                                                                             | \$10,049,795.81                                                                    | 18.2%                                 | 83                      | 17.8%                                                |
|                                                                                                                                                                      | \$10,479,596,52                                                                    | 19.0%                                 | 60                      | 12.9%                                                |
| \$150000 > & <= \$200000                                                                                                                                             | , .,                                                                               | 17.6%                                 | 43                      | 9.2%                                                 |
| \$150000 > & <= \$200000<br>\$200000 > & <= \$250000                                                                                                                 | \$9,709,770,37                                                                     |                                       |                         | 5.270                                                |
| \$200000 > & <= \$250000                                                                                                                                             | \$9,709,770.37<br>\$7,337,883.60                                                   |                                       |                         | 5.8%                                                 |
| \$200000 > & <= \$250000<br>\$250000 > & <= \$300000                                                                                                                 | \$7,337,883.60                                                                     | 13.3%                                 | 27                      | 5.8%                                                 |
| \$200000 > & <= \$250000<br>\$250000 > & <= \$300000<br>\$300000 > & <= \$350000                                                                                     | \$7,337,883.60<br>\$3,566,852.90                                                   | 13.3%<br>6.5%                         | 27<br>11                | 2.4%                                                 |
| \$200000 > & <= \$250000<br>\$250000 > & <= \$300000<br>\$300000 > & <= \$350000<br>\$350000 > & <= \$400000                                                         | \$7,337,883.60<br>\$3,566,852.90<br>\$1,063,756.52                                 | 13.3%<br>6.5%<br>1.9%                 | 27                      | 2.4%<br>0.6%                                         |
| \$200000 > & <= \$250000<br>\$250000 > & <= \$300000<br>\$300000 > & <= \$350000<br>\$350000 > & <= \$400000<br>\$400000 > & <= \$450000                             | \$7,337,883.60<br>\$3,566,852.90<br>\$1,063,756.52<br>\$442,587.75                 | 13.3%<br>6.5%<br>1.9%<br>0.8%         | 27<br>11<br>3<br>1      | 2.4%<br>0.6%<br>0.2%                                 |
| \$200000 > & <= \$250000<br>\$250000 > & <= \$300000<br>\$350000 > & <= \$350000<br>\$400000 > & <= \$450000<br>\$400000 > & <= \$450000<br>\$460000 > & <= \$450000 | \$7,337,883.60<br>\$3,566,852.90<br>\$1,063,756.52<br>\$442,587.75<br>\$451,775.74 | 13.3%<br>6.5%<br>1.9%<br>0.8%<br>0.8% | 27<br>11<br>3<br>1<br>1 | 2.4%<br>0.6%<br>0.2%<br>0.2%                         |
| \$200000 > & <= \$250000<br>\$250000 > & <= \$300000<br>\$300000 > & <= \$350000<br>\$350000 > & <= \$400000<br>\$400000 > & <= \$450000                             | \$7,337,883.60<br>\$3,566,852.90<br>\$1,063,756.52<br>\$442,587.75                 | 13.3%<br>6.5%<br>1.9%<br>0.8%         | 27<br>11<br>3<br>1      | 5.8%<br>2.4%<br>0.6%<br>0.2%<br>0.2%<br>0.6%<br>0.0% |