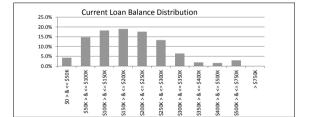

| TABLE 1                                                                                                                                                              |                                                                                    |                                       |                         |                                                      |
|----------------------------------------------------------------------------------------------------------------------------------------------------------------------|------------------------------------------------------------------------------------|---------------------------------------|-------------------------|------------------------------------------------------|
| Current LVR                                                                                                                                                          | Balance                                                                            | % of Balance                          | Loan Count              | % of Loan Count                                      |
| <= 20%                                                                                                                                                               | \$6,650,082.71                                                                     | 12.0%                                 | 171                     | 36.8%                                                |
| 20% > & <= 30%                                                                                                                                                       | \$6,902,469.26                                                                     | 12.5%                                 | 66                      | 14.2%                                                |
| 30% > & <= 40%                                                                                                                                                       | \$7,275,199.39                                                                     | 13.2%                                 | 60                      | 12.9%                                                |
| 40% > & <= 50%                                                                                                                                                       | \$8,860,132.85                                                                     | 16.0%                                 | 50                      | 10.8%                                                |
| 50% > & <= 60%                                                                                                                                                       | \$10,569,535.53                                                                    | 19.1%                                 | 57                      | 12.3%                                                |
| 60% > & <= 65%                                                                                                                                                       | \$6,614,363.34                                                                     | 12.0%                                 | 29                      | 6.2%                                                 |
| 65% > & <= 70%                                                                                                                                                       | \$5,818,027.81                                                                     | 10.5%                                 | 24                      | 5.2%                                                 |
| 70% > & <= 75%                                                                                                                                                       | \$2,205,136.52                                                                     | 4.0%                                  | 7                       | 1.5%                                                 |
| 75% > & <= 80%                                                                                                                                                       | \$358,139.75                                                                       | 0.6%                                  | 1                       | 0.2%                                                 |
| 80% > & <= 85%                                                                                                                                                       | \$0.00                                                                             | 0.0%                                  | 0                       | 0.0%                                                 |
| 85% > & <= 90%                                                                                                                                                       | \$0.00                                                                             | 0.0%                                  | 0                       | 0.0%                                                 |
| 90% > & <= 95%                                                                                                                                                       | \$0.00                                                                             | 0.0%                                  | 0                       | 0.0%                                                 |
| 95% > & <= 100%                                                                                                                                                      | \$0.00                                                                             | 0.0%                                  | 0                       | 0.0%                                                 |
|                                                                                                                                                                      | \$55,253,087.16                                                                    | 100.0%                                | 465                     | 100.0%                                               |
| TABLE 2                                                                                                                                                              |                                                                                    |                                       |                         |                                                      |
| Original LVR                                                                                                                                                         | Balance                                                                            | % of Balance                          | Loan Count              | % of Loan Count                                      |
| <= 20%                                                                                                                                                               | \$68,842.74                                                                        | 0.1%                                  | 3                       | 0.6%                                                 |
| 25% > & <= 30%                                                                                                                                                       | \$1,040,131.21                                                                     | 1.9%                                  | 17                      | 3.7%                                                 |
| 30% > & <= 40%                                                                                                                                                       | \$2,292,128.71                                                                     | 4.1%                                  | 30                      | 6.5%                                                 |
| 40% > & <= 50%                                                                                                                                                       | \$3,158,757.81                                                                     | 5.7%                                  | 42                      | 9.0%                                                 |
| 50% > & <= 60%                                                                                                                                                       | \$4,839,394.49                                                                     | 8.8%                                  | 57                      | 12.3%                                                |
| 60% > & <= 65%                                                                                                                                                       | \$2,617,918.72                                                                     | 4.7%                                  | 30                      | 6.5%                                                 |
| 65% > & <= 70%                                                                                                                                                       | \$5,535,221.45                                                                     | 10.0%                                 | 48                      | 10.3%                                                |
| 70% > & <= 75%                                                                                                                                                       | \$5,365,523.22                                                                     | 9.7%                                  | 43                      | 9.2%                                                 |
| 75% > & <= 80%                                                                                                                                                       | \$19,397,549.35                                                                    | 35.1%                                 | 128                     | 27.5%                                                |
| 80% > & <= 85%                                                                                                                                                       | \$2,804,532.47                                                                     | 5.1%                                  | 14                      | 3.0%                                                 |
| 85% > & <= 90%                                                                                                                                                       | \$4,729,535.42                                                                     | 8.6%                                  | 28                      | 6.0%                                                 |
| 90% > & <= 95%                                                                                                                                                       | \$3,137,536.55                                                                     | 5.7%                                  | 23                      | 4.9%                                                 |
| 95% > & <= 100%                                                                                                                                                      | \$266,015.02                                                                       | 0.5%                                  | 2                       | 0.4%                                                 |
| 7474 5 4                                                                                                                                                             | \$55,253,087.16                                                                    | 100.0%                                | 465                     | 100.0%                                               |
| TABLE 3                                                                                                                                                              | Datawa                                                                             | 0/ of Dolones                         | Lass Caunt              | 0/ -fl 0t                                            |
| Remaining Loan Term < 10 years                                                                                                                                       | Balance<br>\$1,129,958,96                                                          | % of Balance<br>2.0%                  | Loan Count              | % of Loan Count<br>5.2%                              |
|                                                                                                                                                                      |                                                                                    | 4.3%                                  | 24                      | 5.2%                                                 |
| 10 year > & <= 12 years                                                                                                                                              | \$2,384,155.08                                                                     | 4.3%                                  | 34                      | 8.2%                                                 |
| 12 year > & <= 14 years                                                                                                                                              | \$2,904,130.30<br>\$7,188.834.81                                                   | 5.3%<br>13.0%                         |                         | 8.2%                                                 |
| 14 year > & <= 16 years                                                                                                                                              |                                                                                    | 13.0%                                 | 79<br>64                | 17.0%                                                |
| 16 year > & <= 18 years                                                                                                                                              | \$6,320,469.95                                                                     |                                       |                         |                                                      |
| 18 year > & <= 20 years                                                                                                                                              | \$15,407,552.33                                                                    | 27.9%                                 | 113                     | 24.3%                                                |
| 20 year > & <= 22 years                                                                                                                                              | \$18,488,613.09                                                                    | 33.5%                                 | 110                     | 23.7%                                                |
| 22 year > & <= 24 years                                                                                                                                              | \$1,429,372.64                                                                     | 2.6%                                  | 3                       | 0.6%                                                 |
| 24 year > & <= 26 years                                                                                                                                              | \$0.00                                                                             | 0.0%                                  | 0                       | 0.0%                                                 |
| 26 year > & <= 28 years                                                                                                                                              | \$0.00                                                                             | 0.0%                                  | 0                       | 0.0%                                                 |
| 28 year > & <= 30 years                                                                                                                                              | \$0.00<br>\$55,253,087.16                                                          | 0.0%<br>100.0%                        | 0<br>465                | 0.0%                                                 |
| TABLE 4                                                                                                                                                              | \$33,253,087.16                                                                    | 100.0%                                | 465                     | 100.0%                                               |
| Current Loan Balance                                                                                                                                                 | Balance                                                                            | % of Balance                          | Loan Count              | % of Loan Count                                      |
| \$0 > & <= \$50000                                                                                                                                                   | \$2,360,994.11                                                                     | 4.3%                                  | 122                     | 26.2%                                                |
| \$50000 > & <= \$100000                                                                                                                                              | \$8,166,433.94                                                                     | 14.8%                                 | 111                     | 23.9%                                                |
| \$100000 > & <= \$150000                                                                                                                                             | \$10,049,795.81                                                                    | 18.2%                                 | 83                      | 17.8%                                                |
|                                                                                                                                                                      | \$10,479,596,52                                                                    | 19.0%                                 | 60                      | 12.9%                                                |
| \$150000 > & <= \$200000                                                                                                                                             | , .,                                                                               | 17.6%                                 | 43                      | 9.2%                                                 |
| \$150000 > & <= \$200000<br>\$200000 > & <= \$250000                                                                                                                 | \$9,709,770,37                                                                     |                                       |                         | 5.270                                                |
| \$200000 > & <= \$250000                                                                                                                                             | \$9,709,770.37<br>\$7,337,883.60                                                   |                                       |                         | 5.8%                                                 |
| \$200000 > & <= \$250000<br>\$250000 > & <= \$300000                                                                                                                 | \$7,337,883.60                                                                     | 13.3%                                 | 27                      | 5.8%                                                 |
| \$200000 > & <= \$250000<br>\$250000 > & <= \$300000<br>\$300000 > & <= \$350000                                                                                     | \$7,337,883.60<br>\$3,566,852.90                                                   | 13.3%<br>6.5%                         | 27<br>11                | 2.4%                                                 |
| \$200000 > & <= \$250000<br>\$250000 > & <= \$300000<br>\$300000 > & <= \$350000<br>\$350000 > & <= \$400000                                                         | \$7,337,883.60<br>\$3,566,852.90<br>\$1,063,756.52                                 | 13.3%<br>6.5%<br>1.9%                 | 27                      | 2.4%<br>0.6%                                         |
| \$200000 > & <= \$250000<br>\$250000 > & <= \$300000<br>\$300000 > & <= \$350000<br>\$350000 > & <= \$400000<br>\$400000 > & <= \$450000                             | \$7,337,883.60<br>\$3,566,852.90<br>\$1,063,756.52<br>\$442,587.75                 | 13.3%<br>6.5%<br>1.9%<br>0.8%         | 27<br>11<br>3<br>1      | 2.4%<br>0.6%<br>0.2%                                 |
| \$200000 > & <= \$250000<br>\$250000 > & <= \$300000<br>\$350000 > & <= \$350000<br>\$400000 > & <= \$450000<br>\$400000 > & <= \$450000<br>\$460000 > & <= \$450000 | \$7,337,883.60<br>\$3,566,852.90<br>\$1,063,756.52<br>\$442,587.75<br>\$451,775.74 | 13.3%<br>6.5%<br>1.9%<br>0.8%<br>0.8% | 27<br>11<br>3<br>1<br>1 | 2.4%<br>0.6%<br>0.2%<br>0.2%                         |
| \$200000 > & <= \$250000<br>\$250000 > & <= \$300000<br>\$300000 > & <= \$350000<br>\$350000 > & <= \$400000<br>\$400000 > & <= \$450000                             | \$7,337,883.60<br>\$3,566,852.90<br>\$1,063,756.52<br>\$442,587.75                 | 13.3%<br>6.5%<br>1.9%<br>0.8%         | 27<br>11<br>3<br>1      | 5.8%<br>2.4%<br>0.6%<br>0.2%<br>0.2%<br>0.6%<br>0.0% |