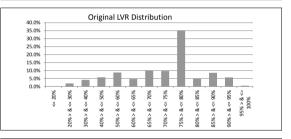

| TABLE 1                                                                                                                                                              |                                                                                    |                                       |                         |                                                      |
|----------------------------------------------------------------------------------------------------------------------------------------------------------------------|------------------------------------------------------------------------------------|---------------------------------------|-------------------------|------------------------------------------------------|
| Current LVR                                                                                                                                                          | Balance                                                                            | % of Balance                          | Loan Count              | % of Loan Count                                      |
| <= 20%                                                                                                                                                               | \$6,650,082.71                                                                     | 12.0%                                 | 171                     | 36.8%                                                |
| 20% > & <= 30%                                                                                                                                                       | \$6,902,469.26                                                                     | 12.5%                                 | 66                      | 14.2%                                                |
| 30% > & <= 40%                                                                                                                                                       | \$7,275,199.39                                                                     | 13.2%                                 | 60                      | 12.9%                                                |
| 40% > & <= 50%                                                                                                                                                       | \$8,860,132.85                                                                     | 16.0%                                 | 50                      | 10.8%                                                |
| 50% > & <= 60%                                                                                                                                                       | \$10,569,535.53                                                                    | 19.1%                                 | 57                      | 12.3%                                                |
| 60% > & <= 65%                                                                                                                                                       | \$6,614,363.34                                                                     | 12.0%                                 | 29                      | 6.2%                                                 |
| 65% > & <= 70%                                                                                                                                                       | \$5,818,027.81                                                                     | 10.5%                                 | 24                      | 5.2%                                                 |
| 70% > & <= 75%                                                                                                                                                       | \$2,205,136.52                                                                     | 4.0%                                  | 7                       | 1.5%                                                 |
| 75% > & <= 80%                                                                                                                                                       | \$358,139.75                                                                       | 0.6%                                  | 1                       | 0.2%                                                 |
| 80% > & <= 85%                                                                                                                                                       | \$0.00                                                                             | 0.0%                                  | 0                       | 0.0%                                                 |
| 85% > & <= 90%                                                                                                                                                       | \$0.00                                                                             | 0.0%                                  | 0                       | 0.0%                                                 |
| 90% > & <= 95%                                                                                                                                                       | \$0.00                                                                             | 0.0%                                  | 0                       | 0.0%                                                 |
| 95% > & <= 100%                                                                                                                                                      | \$0.00                                                                             | 0.0%                                  | 0                       | 0.0%                                                 |
|                                                                                                                                                                      | \$55,253,087.16                                                                    | 100.0%                                | 465                     | 100.0%                                               |
| TABLE 2                                                                                                                                                              |                                                                                    |                                       |                         |                                                      |
| Original LVR                                                                                                                                                         | Balance                                                                            | % of Balance                          | Loan Count              | % of Loan Count                                      |
| <= 20%                                                                                                                                                               | \$68,842.74                                                                        | 0.1%                                  | 3                       | 0.6%                                                 |
| 25% > & <= 30%                                                                                                                                                       | \$1,040,131.21                                                                     | 1.9%                                  | 17                      | 3.7%                                                 |
| 30% > & <= 40%                                                                                                                                                       | \$2,292,128.71                                                                     | 4.1%                                  | 30                      | 6.5%                                                 |
| 40% > & <= 50%                                                                                                                                                       | \$3,158,757.81                                                                     | 5.7%                                  | 42                      | 9.0%                                                 |
| 50% > & <= 60%                                                                                                                                                       | \$4,839,394.49                                                                     | 8.8%                                  | 57                      | 12.3%                                                |
| 60% > & <= 65%                                                                                                                                                       | \$2,617,918.72                                                                     | 4.7%                                  | 30                      | 6.5%                                                 |
| 65% > & <= 70%                                                                                                                                                       | \$5,535,221.45                                                                     | 10.0%                                 | 48                      | 10.3%                                                |
| 70% > & <= 75%                                                                                                                                                       | \$5,365,523.22                                                                     | 9.7%                                  | 43                      | 9.2%                                                 |
| 75% > & <= 80%                                                                                                                                                       | \$19,397,549.35                                                                    | 35.1%                                 | 128                     | 27.5%                                                |
| 80% > & <= 85%                                                                                                                                                       | \$2,804,532.47                                                                     | 5.1%                                  | 14                      | 3.0%                                                 |
| 85% > & <= 90%                                                                                                                                                       | \$4,729,535.42                                                                     | 8.6%                                  | 28                      | 6.0%                                                 |
| 90% > & <= 95%                                                                                                                                                       | \$3,137,536.55                                                                     | 5.7%                                  | 23                      | 4.9%                                                 |
| 95% > & <= 100%                                                                                                                                                      | \$266,015.02                                                                       | 0.5%                                  | 2                       | 0.4%                                                 |
| 7474 5 4                                                                                                                                                             | \$55,253,087.16                                                                    | 100.0%                                | 465                     | 100.0%                                               |
| TABLE 3                                                                                                                                                              | Datawa                                                                             | 0/ of Dolones                         | Lass Caunt              | 0/ -fl 0t                                            |
| Remaining Loan Term < 10 years                                                                                                                                       | Balance<br>\$1,129,958,96                                                          | % of Balance<br>2.0%                  | Loan Count              | % of Loan Count<br>5.2%                              |
|                                                                                                                                                                      |                                                                                    | 4.3%                                  | 24                      | 5.2%                                                 |
| 10 year > & <= 12 years                                                                                                                                              | \$2,384,155.08                                                                     | 4.3%                                  | 34                      | 8.2%                                                 |
| 12 year > & <= 14 years                                                                                                                                              | \$2,904,130.30<br>\$7,188.834.81                                                   | 5.3%<br>13.0%                         |                         | 8.2%                                                 |
| 14 year > & <= 16 years                                                                                                                                              |                                                                                    | 13.0%                                 | 79<br>64                | 17.0%                                                |
| 16 year > & <= 18 years                                                                                                                                              | \$6,320,469.95                                                                     |                                       |                         |                                                      |
| 18 year > & <= 20 years                                                                                                                                              | \$15,407,552.33                                                                    | 27.9%                                 | 113                     | 24.3%                                                |
| 20 year > & <= 22 years                                                                                                                                              | \$18,488,613.09                                                                    | 33.5%                                 | 110                     | 23.7%                                                |
| 22 year > & <= 24 years                                                                                                                                              | \$1,429,372.64                                                                     | 2.6%                                  | 3                       | 0.6%                                                 |
| 24 year > & <= 26 years                                                                                                                                              | \$0.00                                                                             | 0.0%                                  | 0                       | 0.0%                                                 |
| 26 year > & <= 28 years                                                                                                                                              | \$0.00                                                                             | 0.0%                                  | 0                       | 0.0%                                                 |
| 28 year > & <= 30 years                                                                                                                                              | \$0.00<br>\$55,253,087.16                                                          | 0.0%<br>100.0%                        | 0<br>465                | 0.0%                                                 |
| TABLE 4                                                                                                                                                              | \$33,253,087.16                                                                    | 100.0%                                | 465                     | 100.0%                                               |
| Current Loan Balance                                                                                                                                                 | Balance                                                                            | % of Balance                          | Loan Count              | % of Loan Count                                      |
| \$0 > & <= \$50000                                                                                                                                                   | \$2,360,994.11                                                                     | 4.3%                                  | 122                     | 26.2%                                                |
| \$50000 > & <= \$100000                                                                                                                                              | \$8,166,433.94                                                                     | 14.8%                                 | 111                     | 23.9%                                                |
| \$100000 > & <= \$150000                                                                                                                                             | \$10,049,795.81                                                                    | 18.2%                                 | 83                      | 17.8%                                                |
|                                                                                                                                                                      | \$10,479,596,52                                                                    | 19.0%                                 | 60                      | 12.9%                                                |
| \$150000 > & <= \$200000                                                                                                                                             | , .,                                                                               | 17.6%                                 | 43                      | 9.2%                                                 |
| \$150000 > & <= \$200000<br>\$200000 > & <= \$250000                                                                                                                 | \$9,709,770,37                                                                     |                                       |                         | 5.270                                                |
| \$200000 > & <= \$250000                                                                                                                                             | \$9,709,770.37<br>\$7,337,883.60                                                   |                                       |                         | 5.8%                                                 |
| \$200000 > & <= \$250000<br>\$250000 > & <= \$300000                                                                                                                 | \$7,337,883.60                                                                     | 13.3%                                 | 27                      | 5.8%                                                 |
| \$200000 > & <= \$250000<br>\$250000 > & <= \$300000<br>\$300000 > & <= \$350000                                                                                     | \$7,337,883.60<br>\$3,566,852.90                                                   | 13.3%<br>6.5%                         | 27<br>11                | 2.4%                                                 |
| \$200000 > & <= \$250000<br>\$250000 > & <= \$300000<br>\$300000 > & <= \$350000<br>\$350000 > & <= \$400000                                                         | \$7,337,883.60<br>\$3,566,852.90<br>\$1,063,756.52                                 | 13.3%<br>6.5%<br>1.9%                 | 27                      | 2.4%<br>0.6%                                         |
| \$200000 > & <= \$250000<br>\$250000 > & <= \$300000<br>\$300000 > & <= \$350000<br>\$350000 > & <= \$400000<br>\$400000 > & <= \$450000                             | \$7,337,883.60<br>\$3,566,852.90<br>\$1,063,756.52<br>\$442,587.75                 | 13.3%<br>6.5%<br>1.9%<br>0.8%         | 27<br>11<br>3<br>1      | 2.4%<br>0.6%<br>0.2%                                 |
| \$200000 > & <= \$250000<br>\$250000 > & <= \$300000<br>\$350000 > & <= \$350000<br>\$400000 > & <= \$450000<br>\$400000 > & <= \$450000<br>\$460000 > & <= \$450000 | \$7,337,883.60<br>\$3,566,852.90<br>\$1,063,756.52<br>\$442,587.75<br>\$451,775.74 | 13.3%<br>6.5%<br>1.9%<br>0.8%<br>0.8% | 27<br>11<br>3<br>1<br>1 | 2.4%<br>0.6%<br>0.2%<br>0.2%                         |
| \$200000 > & <= \$250000<br>\$250000 > & <= \$300000<br>\$300000 > & <= \$350000<br>\$350000 > & <= \$400000<br>\$400000 > & <= \$450000                             | \$7,337,883.60<br>\$3,566,852.90<br>\$1,063,756.52<br>\$442,587.75                 | 13.3%<br>6.5%<br>1.9%<br>0.8%         | 27<br>11<br>3<br>1      | 5.8%<br>2.4%<br>0.6%<br>0.2%<br>0.2%<br>0.6%<br>0.0% |