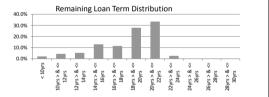

| TABLE 1                                                                                                                                                              |                                                                                    |                                       |                         |                                                      |
|----------------------------------------------------------------------------------------------------------------------------------------------------------------------|------------------------------------------------------------------------------------|---------------------------------------|-------------------------|------------------------------------------------------|
| Current LVR                                                                                                                                                          | Balance                                                                            | % of Balance                          | Loan Count              | % of Loan Count                                      |
| <= 20%                                                                                                                                                               | \$6,650,082.71                                                                     | 12.0%                                 | 171                     | 36.8%                                                |
| 20% > & <= 30%                                                                                                                                                       | \$6,902,469.26                                                                     | 12.5%                                 | 66                      | 14.2%                                                |
| 30% > & <= 40%                                                                                                                                                       | \$7,275,199.39                                                                     | 13.2%                                 | 60                      | 12.9%                                                |
| 40% > & <= 50%                                                                                                                                                       | \$8,860,132.85                                                                     | 16.0%                                 | 50                      | 10.8%                                                |
| 50% > & <= 60%                                                                                                                                                       | \$10,569,535.53                                                                    | 19.1%                                 | 57                      | 12.3%                                                |
| 60% > & <= 65%                                                                                                                                                       | \$6,614,363.34                                                                     | 12.0%                                 | 29                      | 6.2%                                                 |
| 65% > & <= 70%                                                                                                                                                       | \$5,818,027.81                                                                     | 10.5%                                 | 24                      | 5.2%                                                 |
| 70% > & <= 75%                                                                                                                                                       | \$2,205,136.52                                                                     | 4.0%                                  | 7                       | 1.5%                                                 |
| 75% > & <= 80%                                                                                                                                                       | \$358,139.75                                                                       | 0.6%                                  | 1                       | 0.2%                                                 |
| 80% > & <= 85%                                                                                                                                                       | \$0.00                                                                             | 0.0%                                  | 0                       | 0.0%                                                 |
| 85% > & <= 90%                                                                                                                                                       | \$0.00                                                                             | 0.0%                                  | 0                       | 0.0%                                                 |
| 90% > & <= 95%                                                                                                                                                       | \$0.00                                                                             | 0.0%                                  | 0                       | 0.0%                                                 |
| 95% > & <= 100%                                                                                                                                                      | \$0.00                                                                             | 0.0%                                  | 0                       | 0.0%                                                 |
|                                                                                                                                                                      | \$55,253,087.16                                                                    | 100.0%                                | 465                     | 100.0%                                               |
| TABLE 2                                                                                                                                                              |                                                                                    |                                       |                         |                                                      |
| Original LVR                                                                                                                                                         | Balance                                                                            | % of Balance                          | Loan Count              | % of Loan Count                                      |
| <= 20%                                                                                                                                                               | \$68,842.74                                                                        | 0.1%                                  | 3                       | 0.6%                                                 |
| 25% > & <= 30%                                                                                                                                                       | \$1,040,131.21                                                                     | 1.9%                                  | 17                      | 3.7%                                                 |
| 30% > & <= 40%                                                                                                                                                       | \$2,292,128.71                                                                     | 4.1%                                  | 30                      | 6.5%                                                 |
| 40% > & <= 50%                                                                                                                                                       | \$3,158,757.81                                                                     | 5.7%                                  | 42                      | 9.0%                                                 |
| 50% > & <= 60%                                                                                                                                                       | \$4,839,394.49                                                                     | 8.8%                                  | 57                      | 12.3%                                                |
| 60% > & <= 65%                                                                                                                                                       | \$2,617,918.72                                                                     | 4.7%                                  | 30                      | 6.5%                                                 |
| 65% > & <= 70%                                                                                                                                                       | \$5,535,221.45                                                                     | 10.0%                                 | 48                      | 10.3%                                                |
| 70% > & <= 75%                                                                                                                                                       | \$5,365,523.22                                                                     | 9.7%                                  | 43                      | 9.2%                                                 |
| 75% > & <= 80%                                                                                                                                                       | \$19,397,549.35                                                                    | 35.1%                                 | 128                     | 27.5%                                                |
| 80% > & <= 85%                                                                                                                                                       | \$2,804,532.47                                                                     | 5.1%                                  | 14                      | 3.0%                                                 |
| 85% > & <= 90%                                                                                                                                                       | \$4,729,535.42                                                                     | 8.6%                                  | 28                      | 6.0%                                                 |
| 90% > & <= 95%                                                                                                                                                       | \$3,137,536.55                                                                     | 5.7%                                  | 23                      | 4.9%                                                 |
| 95% > & <= 100%                                                                                                                                                      | \$266,015.02                                                                       | 0.5%                                  | 2                       | 0.4%                                                 |
| 7474 5 4                                                                                                                                                             | \$55,253,087.16                                                                    | 100.0%                                | 465                     | 100.0%                                               |
| TABLE 3                                                                                                                                                              | Datawa                                                                             | 0/ of Dolones                         | Lass Caunt              | 0/ -fl 0t                                            |
| Remaining Loan Term < 10 years                                                                                                                                       | Balance<br>\$1,129,958,96                                                          | % of Balance<br>2.0%                  | Loan Count              | % of Loan Count<br>5.2%                              |
|                                                                                                                                                                      |                                                                                    | 4.3%                                  | 24                      | 5.2%                                                 |
| 10 year > & <= 12 years                                                                                                                                              | \$2,384,155.08                                                                     | 4.3%                                  | 34                      | 8.2%                                                 |
| 12 year > & <= 14 years                                                                                                                                              | \$2,904,130.30<br>\$7,188.834.81                                                   | 5.3%<br>13.0%                         |                         | 8.2%                                                 |
| 14 year > & <= 16 years                                                                                                                                              |                                                                                    | 13.0%                                 | 79<br>64                | 17.0%                                                |
| 16 year > & <= 18 years                                                                                                                                              | \$6,320,469.95                                                                     |                                       |                         |                                                      |
| 18 year > & <= 20 years                                                                                                                                              | \$15,407,552.33                                                                    | 27.9%                                 | 113                     | 24.3%                                                |
| 20 year > & <= 22 years                                                                                                                                              | \$18,488,613.09                                                                    | 33.5%                                 | 110                     | 23.7%                                                |
| 22 year > & <= 24 years                                                                                                                                              | \$1,429,372.64                                                                     | 2.6%                                  | 3                       | 0.6%                                                 |
| 24 year > & <= 26 years                                                                                                                                              | \$0.00                                                                             | 0.0%                                  | 0                       | 0.0%                                                 |
| 26 year > & <= 28 years                                                                                                                                              | \$0.00                                                                             | 0.0%                                  | 0                       | 0.0%                                                 |
| 28 year > & <= 30 years                                                                                                                                              | \$0.00<br>\$55,253,087.16                                                          | 0.0%<br>100.0%                        | 0<br>465                | 0.0%                                                 |
| TABLE 4                                                                                                                                                              | \$33,253,087.16                                                                    | 100.0%                                | 465                     | 100.0%                                               |
| Current Loan Balance                                                                                                                                                 | Balance                                                                            | % of Balance                          | Loan Count              | % of Loan Count                                      |
| \$0 > & <= \$50000                                                                                                                                                   | \$2,360,994.11                                                                     | 4.3%                                  | 122                     | 26.2%                                                |
| \$50000 > & <= \$100000                                                                                                                                              | \$8,166,433.94                                                                     | 14.8%                                 | 111                     | 23.9%                                                |
| \$100000 > & <= \$150000                                                                                                                                             | \$10,049,795.81                                                                    | 18.2%                                 | 83                      | 17.8%                                                |
|                                                                                                                                                                      | \$10,479,596,52                                                                    | 19.0%                                 | 60                      | 12.9%                                                |
| \$150000 > & <= \$200000                                                                                                                                             | , .,                                                                               | 17.6%                                 | 43                      | 9.2%                                                 |
| \$150000 > & <= \$200000<br>\$200000 > & <= \$250000                                                                                                                 | \$9,709,770,37                                                                     |                                       |                         | 5.270                                                |
| \$200000 > & <= \$250000                                                                                                                                             | \$9,709,770.37<br>\$7,337,883.60                                                   |                                       |                         | 5.8%                                                 |
| \$200000 > & <= \$250000<br>\$250000 > & <= \$300000                                                                                                                 | \$7,337,883.60                                                                     | 13.3%                                 | 27                      | 5.8%                                                 |
| \$200000 > & <= \$250000<br>\$250000 > & <= \$300000<br>\$300000 > & <= \$350000                                                                                     | \$7,337,883.60<br>\$3,566,852.90                                                   | 13.3%<br>6.5%                         | 27<br>11                | 2.4%                                                 |
| \$200000 > & <= \$250000<br>\$250000 > & <= \$300000<br>\$300000 > & <= \$350000<br>\$350000 > & <= \$400000                                                         | \$7,337,883.60<br>\$3,566,852.90<br>\$1,063,756.52                                 | 13.3%<br>6.5%<br>1.9%                 | 27                      | 2.4%<br>0.6%                                         |
| \$200000 > & <= \$250000<br>\$250000 > & <= \$300000<br>\$300000 > & <= \$350000<br>\$350000 > & <= \$400000<br>\$400000 > & <= \$450000                             | \$7,337,883.60<br>\$3,566,852.90<br>\$1,063,756.52<br>\$442,587.75                 | 13.3%<br>6.5%<br>1.9%<br>0.8%         | 27<br>11<br>3<br>1      | 2.4%<br>0.6%<br>0.2%                                 |
| \$200000 > & <= \$250000<br>\$250000 > & <= \$300000<br>\$350000 > & <= \$350000<br>\$400000 > & <= \$450000<br>\$400000 > & <= \$450000<br>\$460000 > & <= \$450000 | \$7,337,883.60<br>\$3,566,852.90<br>\$1,063,756.52<br>\$442,587.75<br>\$451,775.74 | 13.3%<br>6.5%<br>1.9%<br>0.8%<br>0.8% | 27<br>11<br>3<br>1<br>1 | 2.4%<br>0.6%<br>0.2%<br>0.2%                         |
| \$200000 > & <= \$250000<br>\$250000 > & <= \$300000<br>\$300000 > & <= \$350000<br>\$350000 > & <= \$400000<br>\$400000 > & <= \$450000                             | \$7,337,883.60<br>\$3,566,852.90<br>\$1,063,756.52<br>\$442,587.75                 | 13.3%<br>6.5%<br>1.9%<br>0.8%         | 27<br>11<br>3<br>1      | 5.8%<br>2.4%<br>0.6%<br>0.2%<br>0.2%<br>0.6%<br>0.0% |