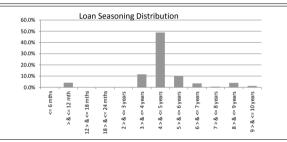

|                   | \$9,403,541.12 | 100.0%       | 63         | 100.0%          |
|-------------------|----------------|--------------|------------|-----------------|
| TABLE 3           | <u> </u>       |              |            |                 |
| Loan Seasoning    | Balance        | % of Balance | Loan Count | % of Loan Count |
| <= 6 mths         | \$0.00         | 0.0%         | 0          | 0.0%            |
| > & <= 12 mth     | \$388,881.83   | 4.1%         | 1          | 1.6%            |
| 12 > & <= 18 mths | \$0.00         | 0.0%         | 0          | 0.0%            |
| 18 > & <= 24 mths | \$0.00         | 0.0%         | 0          | 0.0%            |
| 2 > & <= 3 years  | \$0.00         | 0.0%         | 0          | 0.0%            |
| 3 > & <= 4 years  | \$1,086,678.49 | 11.6%        | 6          | 9.5%            |
| 4 > & <= 5 years  | \$4,602,089.27 | 48.9%        | 21         | 33.3%           |
| 5 > & <= 6 years  | \$924,106.02   | 9.8%         | 4          | 6.3%            |
| 6 > & <= 7 years  | \$327,302.24   | 3.5%         | 4          | 6.3%            |
| 7 > & <= 8 years  | \$57,592.19    | 0.6%         | 1          | 1.6%            |
| 8 > & <= 9 years  | \$375,749.52   | 4.0%         | 6          | 9.5%            |
| 9 > & <= 10 years | \$113,325.78   | 1.2%         | 3          | 4.8%            |
| > 10 years        | \$1,527,815.78 | 16.2%        | 17         | 27.0%           |
| •                 | \$9,403,541,12 | 100.0%       | 63         | 100.0%          |