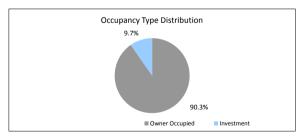

| TABLE 7        |                |              |            |                 |
|----------------|----------------|--------------|------------|-----------------|
| Occupancy Type | Balance        | % of Balance | Loan Count | % of Loan Count |
| Owner Occupied | \$8,493,253.31 | 90.3%        | 57         | 90.5%           |
| Investment     | \$910,287.81   | 9.7%         | 6          | 9.5%            |
|                | \$9,403,541.12 | 100.0%       | 63         | 100.0%          |