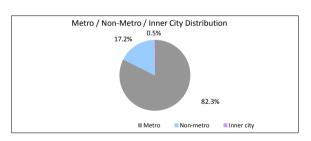

| Metro/Non-Metro/Inner-City | Balance        | % of Balance | Loan Count | % of Loan Count |
|----------------------------|----------------|--------------|------------|-----------------|
| Metro                      | \$7,741,900.62 | 82.3%        | 50         | 79.4%           |
| Non-metro                  | \$1,614,886.81 | 17.2%        | 12         | 19.0%           |
| Inner city                 | \$46,753.69    | 0.5%         | 1          | 1.6%            |
|                            | \$9,403,541.12 | 100.0%       | 63         | 100.0%          |