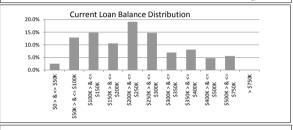

\$229,152,116.96

100.0%

1,145

Loan Count % of Loan Count

100.0%

| Current Loan Balance     | Balance          | % of Balance | Loan Count | % of Loan Count |
|--------------------------|------------------|--------------|------------|-----------------|
| \$0 > & <= \$50000       | \$2,031,931.16   | 0.9%         | 104        | 9.1%            |
| \$50000 > & <= \$100000  | \$9,632,438.10   | 4.2%         | 126        | 11.0%           |
| \$100000 > & <= \$150000 | \$24,637,417.97  | 10.8%        | 195        | 17.0%           |
| \$150000 > & <= \$200000 | \$35,724,694.48  | 15.6%        | 203        | 17.7%           |
| \$200000 > & <= \$250000 | \$41,134,566.18  | 18.0%        | 183        | 16.0%           |
| \$250000 > & <= \$300000 | \$35,511,614.24  | 15.5%        | 130        | 11.4%           |
| \$300000 > & <= \$350000 | \$27,137,310.03  | 11.8%        | 84         | 7.3%            |
| \$350000 > & <= \$400000 | \$17,156,921.83  | 7.5%         | 46         | 4.0%            |
| \$400000 > & <= \$450000 | \$11,838,617.37  | 5.2%         | 28         | 2.4%            |
| \$450000 > & <= \$500000 | \$9,624,343.27   | 4.2%         | 20         | 1.7%            |
| \$500000 > & <= \$750000 | \$14,722,262.33  | 6.4%         | 26         | 2.3%            |
| > \$750,000              | \$0.00           | 0.0%         | 0          | 0.0%            |
|                          | \$229,152,116.96 | 100.0%       | 1.145      | 100.0%          |