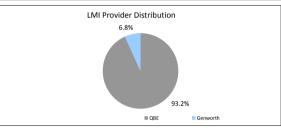

## The Barton Series 2019-1 Trust

| Payment Date                             |                                     | 17-Nov-22            |                |                        |
|------------------------------------------|-------------------------------------|----------------------|----------------|------------------------|
| Collections Period ending                |                                     | 31-Oct-22            |                |                        |
| TABLE 6                                  |                                     | 51-00t-22            |                |                        |
| Postcode Concentration (top 10 by value) | Balance                             | % of Balance         | Loan Count     | % of Loan Coun         |
| 2615                                     | \$4,991,097.46                      | 2.2%                 | 25             | 2.2%                   |
| 2611                                     | \$4,336,044.02                      | 1.9%                 | 11             | 1.0%                   |
| 2914                                     | \$4,103,346.93                      | 1.8%                 | 15             | 1.3%                   |
| 5162                                     | \$3,924,195.71                      | 1.7%                 | 24             | 2.1%                   |
| 2617                                     | \$3,558,637.68                      | 1.6%                 | 15             | 1.3%                   |
| 5114                                     | \$3,303,449.93                      | 1.4%                 | 18             | 1.6%                   |
| 2620                                     | \$3,115,132.42                      | 1.4%                 | 15             | 1.3%                   |
| 2905                                     | \$2,935,377.52                      | 1.3%                 | 15             | 1.3%                   |
| 5169<br>2650                             | \$2,778,457.29                      | 1.2%<br>1.2%         | 14<br>16       | 1.2%                   |
|                                          | \$2,742,713.37                      | 1.270                | 10             | 1.4%                   |
| TABLE 7                                  |                                     |                      |                |                        |
| Geographic Distribution                  | Balance                             | % of Balance         |                | % of Loan Coun         |
| Australian Capital Territory             | \$41,607,654.78                     | 18.2%                | 187            | 16.3%                  |
| New South Wales                          | \$30,237,298.91                     | 13.2%                | 146            | 12.8%                  |
| Northern Territory                       | \$877,341.94                        | 0.4%                 | 3              | 0.3%                   |
| Queensland                               | \$2,277,154.72                      | 1.0%                 | 11             | 1.0%                   |
| South Australia                          | \$102,193,704.30                    | 44.6%                | 579            | 50.6%                  |
| Tasmania                                 | \$601,902.19                        | 0.3%                 | 3              | 0.3%                   |
| Victoria                                 | \$9,592,790.44                      | 4.2%                 | 36             | 3.1%                   |
| Western Australia                        | \$41,764,269.68                     | 18.2%                | 180            | 15.7%                  |
| TABLE 8                                  | \$229,152,116.96                    | 100.0%               | 1,145          | 100.0%                 |
| Metro/Non-Metro/Inner-City               | Balance                             | % of Balance         | Loan Count     | % of Loan Coun         |
| Vetro                                    | \$180,892,871.98                    | 78.9%                | 890            | 77.7%                  |
| Non-metro                                | \$45,679,419.49                     | 19.9%                | 244            | 21.3%                  |
| nner city                                | \$2,579,825.49                      | 1.1%                 | 11             | 1.0%                   |
|                                          | \$229,152,116.96                    | 100.0%               | 1,145          | 100.0%                 |
| TABLE 9                                  |                                     |                      |                |                        |
| Property Type                            | Balance                             | % of Balance         |                | % of Loan Coun         |
| Residential House                        | \$208,671,298.78                    | 91.1%                | 1032           | 90.1%                  |
| Residential Unit                         | \$18,042,972.60                     | 7.9%                 | 101            | 8.8%                   |
| Rural                                    | \$0.00                              | 0.0%                 | 0              | 0.0%                   |
| Semi-Rural                               | \$0.00                              | 0.0%                 | 0              | 0.0%                   |
| High Density                             | \$2,437,845.58<br>\$229,152,116.96  | 1.1%                 | 1,145          | 1.0%                   |
| TABLE 10                                 | \$229,132,110.90                    | 100.0%               | 1,145          | 100.07                 |
| Occupancy Type                           | Balance                             | % of Balance         | Loan Count     | % of Loan Coun         |
| Owner Occupied                           | \$203,475,211.59                    | 88.8%                | 999            | 87.2%                  |
| nvestment                                | \$25,676,905.37                     | 11.2%                | 146            | 12.8%                  |
|                                          | \$229,152,116.96                    | 100.0%               | 1,145          | 100.0%                 |
| TABLE 11                                 | D-I                                 | 0/ -f D-l            | 1 01           | 0/ -41 0               |
| Employment Type Distribution Contractor  | \$3,326,414.16                      | % of Balance<br>1.5% | Loan Count     | % of Loan Coun<br>1.3% |
|                                          | \$8,389,853,70                      | 3.7%                 | 44             | 3.8%                   |
| Pay-as-you-earn employee (casual)        |                                     |                      |                |                        |
| Pay-as-you-earn employee (full time)     | \$164,511,395.35<br>\$21,409,879.93 | 71.8%<br>9.3%        | <b>798</b> 120 | 69.7%<br>10.5%         |
| Pay-as-you-earn employee (part time)     | \$21,409,879.93<br>\$18,258,839.43  | 9.3%<br>8.0%         | 120<br>85      | 7.49                   |
| Self employed<br>No data                 | \$18,258,839.43                     | 5.8%                 | 83             | 7.4%                   |
| Director                                 | \$13,255,734.39                     | 0.0%                 | 0              | 0.0%                   |
|                                          | \$229,152,116.96                    | 100.0%               | 1,145          | 100.0%                 |
| TABLE 12                                 |                                     |                      |                |                        |
| LMI Provider                             | Balance                             | % of Balance         |                | % of Loan Coun         |
| QBE                                      | \$213,591,975.97                    | 93.2%                | 1080           | 94.3%                  |
| Genworth                                 | \$15,560,140.99<br>\$229,152,116.96 | 6.8%<br>100.0%       | 1,145          | 5.7%<br>100.0%         |
| TABLE 13                                 | \$223,132,110.90                    | 100.0%               | 1,145          | 100.07                 |
| Arrears                                  | Balance                             | % of Balance         | Loan Count     | % of Loan Coun         |
| <=0 days                                 | \$224,465,849.53                    | 98.0%                | 1125           | 98.3%                  |
| 0 > and <= 30 days                       | \$4,008,512.64                      | 1.7%                 | 17             | 1.5%                   |
| 30 > and <= 60 days                      | \$0.00                              | 0.0%                 | 0              | 0.0%                   |
| 60 > and <= 90 days                      | \$0.00                              | 0.0%                 | 0              | 0.0%                   |
| 90 > days                                | \$677,754.79                        | 0.3%                 | 3              | 0.3%                   |
| ,                                        | \$229,152,116.96                    | 100.0%               | 1,145          | 100.0%                 |
| TABLE 14                                 |                                     |                      |                |                        |
| nterest Rate Type                        | Balance                             | % of Balance         |                | % of Loan Coun         |
| Variable Variable                        | \$153,050,215.49                    | 66.8%                | 799            | 69.8%                  |
| Fixed                                    | \$76,101,901.47                     | 33.2%                | 346            | 30.2%                  |
|                                          | \$229,152,116.96                    | 100.0%               | 1,145          | 100.0%                 |
| TADI E 4E                                |                                     |                      |                |                        |
| FABLE 15 Weighted Ave Interest Rate      | Balance                             | Loan Count           |                |                        |