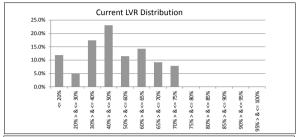

#### TABLE 1

| Current LVR    | Balance          | % of Balance | Loan Count | % of Loan Count |
|----------------|------------------|--------------|------------|-----------------|
| <= 20%         | \$10,064,927.72  | 4.4%         | 182        | 15.9%           |
| 20% > & <= 30% | \$20,135,600.30  | 8.8%         | 137        | 12.0%           |
| 30% > & <= 40% | \$31,206,369.41  | 13.6%        | 177        | 15.5%           |
| 40% > & <= 50% | \$40,033,938.89  | 17.5%        | 181        | 15.8%           |
| 50% > & <= 60% | \$49,839,857.26  | 21.7%        | 198        | 17.3%           |
| 60% > & <= 65% | \$22,267,006.99  | 9.7%         | 82         | 7.2%            |
| 65% > & <= 70% | \$23,092,482.59  | 10.1%        | 77         | 6.7%            |
| 70% > & <= 75% | \$16,394,942.70  | 7.2%         | 57         | 5.0%            |
| 75% > & <= 80% | \$11,210,594.63  | 4.9%         | 38         | 3.3%            |
| 80% > & <= 85% | \$4,605,335.69   | 2.0%         | 15         | 1.3%            |
| 85% > & <= 90% | \$0.00           | 0.0%         | 0          | 0.0%            |
| 90% > & <= 95% | \$0.00           | 0.0%         | 0          | 0.0%            |
| 95% >          | \$301,060.78     | 0.1%         | 1          | 0.1%            |
|                | \$229,152,116,96 | 100.0%       | 1.145      | 100.0%          |