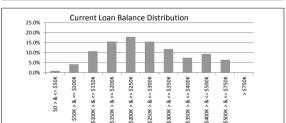

\$229,152,116.96

100.0%

1,145

Loan Count % of Loan Count

100.0%

| Current Loan Balance     | Balance          | % of Balance | Loan Count | % of Loan Count |
|--------------------------|------------------|--------------|------------|-----------------|
| \$0 > & <= \$50000       | \$2,031,931.16   | 0.9%         | 104        | 9.1%            |
| \$50000 > & <= \$100000  | \$9,632,438.10   | 4.2%         | 126        | 11.0%           |
| \$100000 > & <= \$150000 | \$24,637,417.97  | 10.8%        | 195        | 17.0%           |
| \$150000 > & <= \$200000 | \$35,724,694.48  | 15.6%        | 203        | 17.7%           |
| \$200000 > & <= \$250000 | \$41,134,566.18  | 18.0%        | 183        | 16.0%           |
| \$250000 > & <= \$300000 | \$35,511,614.24  | 15.5%        | 130        | 11.4%           |
| \$300000 > & <= \$350000 | \$27,137,310.03  | 11.8%        | 84         | 7.3%            |
| \$350000 > & <= \$400000 | \$17,156,921.83  | 7.5%         | 46         | 4.0%            |
| \$400000 > & <= \$450000 | \$11,838,617.37  | 5.2%         | 28         | 2.4%            |
| \$450000 > & <= \$500000 | \$9,624,343.27   | 4.2%         | 20         | 1.7%            |
| \$500000 > & <= \$750000 | \$14,722,262.33  | 6.4%         | 26         | 2.3%            |
| > \$750,000              | \$0.00           | 0.0%         | 0          | 0.0%            |
|                          | \$229,152,116.96 | 100.0%       | 1.145      | 100.0%          |