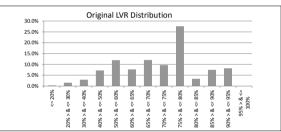

| TABLE 2         |                 |              |            |                 |
|-----------------|-----------------|--------------|------------|-----------------|
| Original LVR    | Balance         | % of Balance | Loan Count | % of Loan Count |
| <= 20%          | \$750,088.13    | 0.3%         | 8          | 0.7%            |
| 25% > & <= 30%  | \$3,520,282.18  | 1.5%         | 34         | 3.0%            |
| 30% > & <= 40%  | \$6,776,710.48  | 3.0%         | 60         | 5.2%            |
| 40% > & <= 50%  | \$16,551,381.86 | 7.2%         | 123        | 10.7%           |
| 50% > & <= 60%  | \$27,386,813.37 | 12.0%        | 147        | 12.8%           |
| 60% > & <= 65%  | \$17,581,244.55 | 7.7%         | 98         | 8.6%            |
| 65% > & <= 70%  | \$27,612,236.86 | 12.0%        | 127        | 11.1%           |
| 70% > & <= 75%  | \$22,177,119.55 | 9.7%         | 104        | 9.1%            |
| 75% > & <= 80%  | \$63,174,983.56 | 27.6%        | 272        | 23.8%           |
| 80% > & <= 85%  | \$7,628,636.69  | 3.3%         | 32         | 2.8%            |
| 85% > & <= 90%  | \$17,187,322.26 | 7.5%         | 64         | 5.6%            |
| 90% > & <= 95%  | \$18,805,297.47 | 8.2%         | 76         | 6.6%            |
| 95% > & <= 100% | \$0.00          | 0.0%         | 0          | 0.0%            |