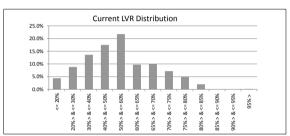

#### TABLE 1

| Current LVR    | Balance          | % of Balance | Loan Count | % of Loan Count |
|----------------|------------------|--------------|------------|-----------------|
| <= 20%         | \$10,064,927.72  | 4.4%         | 182        | 15.9%           |
| 20% > & <= 30% | \$20,135,600.30  | 8.8%         | 137        | 12.0%           |
| 30% > & <= 40% | \$31,206,369.41  | 13.6%        | 177        | 15.5%           |
| 40% > & <= 50% | \$40,033,938.89  | 17.5%        | 181        | 15.8%           |
| 50% > & <= 60% | \$49,839,857.26  | 21.7%        | 198        | 17.3%           |
| 60% > & <= 65% | \$22,267,006.99  | 9.7%         | 82         | 7.2%            |
| 65% > & <= 70% | \$23,092,482.59  | 10.1%        | 77         | 6.7%            |
| 70% > & <= 75% | \$16,394,942.70  | 7.2%         | 57         | 5.0%            |
| 75% > & <= 80% | \$11,210,594.63  | 4.9%         | 38         | 3.3%            |
| 80% > & <= 85% | \$4,605,335.69   | 2.0%         | 15         | 1.3%            |
| 85% > & <= 90% | \$0.00           | 0.0%         | 0          | 0.0%            |
| 90% > & <= 95% | \$0.00           | 0.0%         | 0          | 0.0%            |
| 95% >          | \$301,060.78     | 0.1%         | 1          | 0.1%            |
|                | \$229,152,116,96 | 100.0%       | 1.145      | 100.0%          |