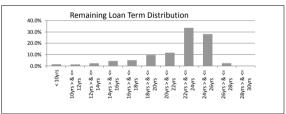

| IABLE 3                 |                 |              |
|-------------------------|-----------------|--------------|
| Remaining Loan Term     | Balance         | % of Balance |
| < 10 years              | \$3,431,285.50  | 1.5%         |
| 10 year > & <= 12 years | \$3,082,010.23  | 1.3%         |
| 12 year > & <= 14 years | \$5,213,561.14  | 2.3%         |
| 14 year > & <= 16 years | \$10,014,831.74 | 4.4%         |
| 16 year > & <= 18 years | \$11,672,213.38 | 5.1%         |
| 18 year > & <= 20 years | \$22,020,689.46 | 9.6%         |
|                         |                 |              |

| TABLE 4                 | \$229,152,116.96 | 100.0% | 1,145 | 100.0% |
|-------------------------|------------------|--------|-------|--------|
| 28 year > & <= 30 years | \$0.00           | 0.0%   | 0     | 0.0%   |
| 26 year > & <= 28 years | \$5,458,773.69   | 2.4%   | 19    | 1.7%   |
| 24 year > & <= 26 years | \$64,485,912.92  | 28.1%  | 258   | 22.5%  |
| 22 year > & <= 24 years | \$77,040,568.99  | 33.6%  | 351   | 30.7%  |
| 20 year > & <= 22 years | \$26,732,269.91  | 11.7%  | 142   | 12.4%  |
| 18 year > & <= 20 years | \$22,020,689.46  | 9.6%   | 113   | 9.9%   |
| 16 year > & <= 18 years | \$11,672,213.38  | 5.1%   | 72    | 6.3%   |
| 14 year > & <= 16 years | \$10,014,831.74  | 4.4%   | 68    | 5.9%   |
| 12 year > & <= 14 years | \$5,213,561.14   | 2.3%   | 43    | 3.8%   |
| 10 year > & <= 12 years | \$3,082,010.23   | 1.3%   | 32    | 2.8%   |
| < 10 years              | \$3,431,203.30   | 1.5%   | 47    | 4.176  |