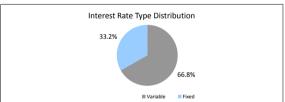

## The Barton Series 2019-1 Trust

| Payment Date                             |                                     | 17-Nov-22            |                |                        |
|------------------------------------------|-------------------------------------|----------------------|----------------|------------------------|
| Collections Period ending                |                                     | 31-Oct-22            |                |                        |
| TABLE 6                                  |                                     | 51-00t-22            |                |                        |
| Postcode Concentration (top 10 by value) | Balance                             | % of Balance         | Loan Count     | % of Loan Coun         |
| 2615                                     | \$4,991,097.46                      | 2.2%                 | 25             | 2.2%                   |
| 2611                                     | \$4,336,044.02                      | 1.9%                 | 11             | 1.0%                   |
| 2914                                     | \$4,103,346.93                      | 1.8%                 | 15             | 1.3%                   |
| 5162                                     | \$3,924,195.71                      | 1.7%                 | 24             | 2.1%                   |
| 2617                                     | \$3,558,637.68                      | 1.6%                 | 15             | 1.3%                   |
| 5114                                     | \$3,303,449.93                      | 1.4%                 | 18             | 1.6%                   |
| 2620                                     | \$3,115,132.42                      | 1.4%                 | 15             | 1.3%                   |
| 2905                                     | \$2,935,377.52                      | 1.3%                 | 15             | 1.3%                   |
| 5169<br>2650                             | \$2,778,457.29                      | 1.2%<br>1.2%         | 14<br>16       | 1.2%                   |
|                                          | \$2,742,713.37                      | 1.270                | 10             | 1.4%                   |
| TABLE 7                                  |                                     |                      |                |                        |
| Geographic Distribution                  | Balance                             | % of Balance         |                | % of Loan Coun         |
| Australian Capital Territory             | \$41,607,654.78                     | 18.2%                | 187            | 16.3%                  |
| New South Wales                          | \$30,237,298.91                     | 13.2%                | 146            | 12.8%                  |
| Northern Territory                       | \$877,341.94                        | 0.4%                 | 3              | 0.3%                   |
| Queensland                               | \$2,277,154.72                      | 1.0%                 | 11             | 1.0%                   |
| South Australia                          | \$102,193,704.30                    | 44.6%                | 579            | 50.6%                  |
| Tasmania                                 | \$601,902.19                        | 0.3%                 | 3              | 0.3%                   |
| Victoria                                 | \$9,592,790.44                      | 4.2%                 | 36             | 3.1%                   |
| Western Australia                        | \$41,764,269.68                     | 18.2%                | 180            | 15.7%                  |
| TABLE 8                                  | \$229,152,116.96                    | 100.0%               | 1,145          | 100.0%                 |
| Metro/Non-Metro/Inner-City               | Balance                             | % of Balance         | Loan Count     | % of Loan Coun         |
| Vetro                                    | \$180,892,871.98                    | 78.9%                | 890            | 77.7%                  |
| Non-metro                                | \$45,679,419.49                     | 19.9%                | 244            | 21.3%                  |
| nner city                                | \$2,579,825.49                      | 1.1%                 | 11             | 1.0%                   |
|                                          | \$229,152,116.96                    | 100.0%               | 1,145          | 100.0%                 |
| TABLE 9                                  |                                     |                      |                |                        |
| Property Type                            | Balance                             | % of Balance         |                | % of Loan Coun         |
| Residential House                        | \$208,671,298.78                    | 91.1%                | 1032           | 90.1%                  |
| Residential Unit                         | \$18,042,972.60                     | 7.9%                 | 101            | 8.8%                   |
| Rural                                    | \$0.00                              | 0.0%                 | 0              | 0.0%                   |
| Semi-Rural                               | \$0.00                              | 0.0%                 | 0              | 0.0%                   |
| High Density                             | \$2,437,845.58<br>\$229,152,116.96  | 1.1%                 | 1,145          | 1.0%                   |
| TABLE 10                                 | \$229,132,110.90                    | 100.0%               | 1,145          | 100.07                 |
| Occupancy Type                           | Balance                             | % of Balance         | Loan Count     | % of Loan Coun         |
| Owner Occupied                           | \$203,475,211.59                    | 88.8%                | 999            | 87.2%                  |
| nvestment                                | \$25,676,905.37                     | 11.2%                | 146            | 12.8%                  |
|                                          | \$229,152,116.96                    | 100.0%               | 1,145          | 100.0%                 |
| TABLE 11                                 | D-I                                 | 0/ -f D-l            | 1 01           | 0/ -41 0               |
| Employment Type Distribution Contractor  | \$3,326,414.16                      | % of Balance<br>1.5% | Loan Count     | % of Loan Coun<br>1.3% |
|                                          | \$8,389,853,70                      | 3.7%                 | 44             | 3.8%                   |
| Pay-as-you-earn employee (casual)        |                                     |                      |                |                        |
| Pay-as-you-earn employee (full time)     | \$164,511,395.35<br>\$21,409,879.93 | 71.8%<br>9.3%        | <b>798</b> 120 | 69.7%<br>10.5%         |
| Pay-as-you-earn employee (part time)     | \$21,409,879.93<br>\$18,258,839.43  | 9.3%<br>8.0%         | 120<br>85      | 7.49                   |
| Self employed<br>No data                 | \$18,258,839.43                     | 5.8%                 | 83             | 7.4%                   |
| Director                                 | \$13,255,734.39                     | 0.0%                 | 0              | 0.0%                   |
|                                          | \$229,152,116.96                    | 100.0%               | 1,145          | 100.0%                 |
| TABLE 12                                 |                                     |                      |                |                        |
| LMI Provider                             | Balance                             | % of Balance         |                | % of Loan Coun         |
| QBE                                      | \$213,591,975.97                    | 93.2%                | 1080           | 94.3%                  |
| Genworth                                 | \$15,560,140.99<br>\$229,152,116.96 | 6.8%<br>100.0%       | 1,145          | 5.7%<br>100.0%         |
| TABLE 13                                 | \$223,132,110.90                    | 100.0%               | 1,145          | 100.07                 |
| Arrears                                  | Balance                             | % of Balance         | Loan Count     | % of Loan Coun         |
| <=0 days                                 | \$224,465,849.53                    | 98.0%                | 1125           | 98.3%                  |
| 0 > and <= 30 days                       | \$4,008,512.64                      | 1.7%                 | 17             | 1.5%                   |
| 30 > and <= 60 days                      | \$0.00                              | 0.0%                 | 0              | 0.0%                   |
| 60 > and <= 90 days                      | \$0.00                              | 0.0%                 | 0              | 0.0%                   |
| 90 > days                                | \$677,754.79                        | 0.3%                 | 3              | 0.3%                   |
| ,                                        | \$229,152,116.96                    | 100.0%               | 1,145          | 100.0%                 |
| TABLE 14                                 |                                     |                      |                |                        |
| nterest Rate Type                        | Balance                             | % of Balance         |                | % of Loan Coun         |
| Variable Variable                        | \$153,050,215.49                    | 66.8%                | 799            | 69.8%                  |
| Fixed                                    | \$76,101,901.47                     | 33.2%                | 346            | 30.2%                  |
|                                          | \$229,152,116.96                    | 100.0%               | 1,145          | 100.0%                 |
| TADI E 4E                                |                                     |                      |                |                        |
| FABLE 15 Weighted Ave Interest Rate      | Balance                             | Loan Count           |                |                        |