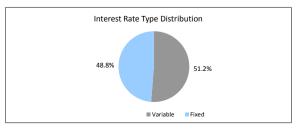

| <=0 days            | \$9,403,541.12 | 100.0%       | 63         | 100.0%          |
|---------------------|----------------|--------------|------------|-----------------|
| 0 > and <= 30 days  | \$0.00         | 0.0%         | 0          | 0.0%            |
| 30 > and <= 60 days | \$0.00         | 0.0%         | 0          | 0.0%            |
| 60 > and <= 90 days | \$0.00         | 0.0%         | 0          | 0.0%            |
| 90 > days           | \$0.00         | 0.0%         | 0          | 0.0%            |
|                     | \$9,403,541.12 | 100.0%       | 63         | 100.0%          |
| TABLE 10            | •              |              |            |                 |
| Interest Rate Type  | Balance        | % of Balance | Loan Count | % of Loan Count |
| Variable            | \$4,818,233.45 | 51.2%        | 40         | 63.5%           |
| Fixed               | \$4,585,307.67 | 48.8%        | 23         | 36.5%           |
|                     | ** *** ***     |              | -          |                 |