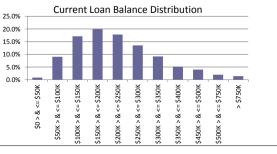

| SUMMARY                            | AT ISSUE         | 31-Dec-12        |
|------------------------------------|------------------|------------------|
| Pool Balance                       | \$295,498,312.04 | \$190,392,322.03 |
| Number of Loans                    | 1,550            | 1,103            |
| Avg Loan Balance                   | \$190,644.00     | \$172,613.17     |
| Maximum Loan Balance               | \$670,069.00     | \$611,819.44     |
| Minimum Loan Balance               | \$50,178.37      | \$10.60          |
| Weighted Avg Interest Rate         | 7.25%            | 6.07%            |
| Weighted Avg Seasoning (mths)      | 28.1             | 50.0             |
| Maximum Remaining Term (mths)      | 356.65           | 335.00           |
| Weighted Avg Remaining Term (mths) | 318.86           | 298.20           |
| Maximum Current LVR                | 89.75%           | 87.60%           |
| Weighted Avg Current LVR           | 61.03%           | 57.50%           |