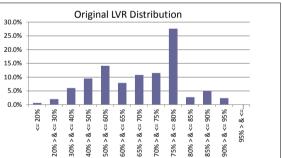

| SUMMARY                            | AT ISSUE         | 31-Dec-12        |
|------------------------------------|------------------|------------------|
| Pool Balance                       | \$295,498,312.04 | \$190,392,322.03 |
| Number of Loans                    | 1,550            | 1,103            |
| Avg Loan Balance                   | \$190,644.00     | \$172,613.17     |
| Maximum Loan Balance               | \$670,069.00     | \$611,819.44     |
| Minimum Loan Balance               | \$50,178.37      | \$10.60          |
| Weighted Avg Interest Rate         | 7.25%            | 6.07%            |
| Weighted Avg Seasoning (mths)      | 28.1             | 50.0             |
| Maximum Remaining Term (mths)      | 356.65           | 335.00           |
| Weighted Avg Remaining Term (mths) | 318.86           | 298.20           |
| Maximum Current LVR                | 89.75%           | 87.60%           |
| Weighted Avg Current LVR           | 61.03%           | 57.50%           |