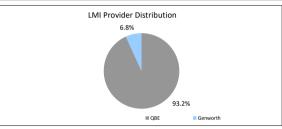

>100.0%<br>Loan Count<br>304<br>Impacted (%)<br>1.80% | 2<br>1,727<br>Loan Count<br>1423<br>304<br>1,727 | 100.<br>% of Loan Co<br>82.<br>17.               |
| ABLE 14  TABLE 15  Veighted Ave Interest Rate  TABLE 15  Veighted Ave Interest Rate  TABLE 16  TOPOGRAPH TO RECEIVE (Claims and Losses (cumulative)) | \$0.00<br>\$515,631,94<br>\$407,353,386.15<br>Balance<br>\$333,793,652,54<br>\$73,559,733,61<br>\$407,353,386.15<br>Balance<br>3.66%                        | 0.1% 100.0% % of Balance 18.19% 18.19% 100.0% Loan Count 304 impacted (%) 1.80% Loan Count               | 2<br>1,727<br>Loan Count<br>1423<br>304<br>1,727 | 100<br>% of Loan Co<br>82<br>17                  |

Please note: Stratified data excludes loans where the collateral has been sold and there is an LMI claim pending.











## The Barton Series 2019-1 Trust Representative Pool

| Collections Period ending          | 31-Aug-20       |
|------------------------------------|-----------------|
| SUMMARY                            | 31-Aug-20       |
| Pool Balance                       | \$21,735,900.58 |
| Number of Loans                    | 106             |
| Avg Loan Balance                   | \$205,055.67    |
| Maximum Loan Balance               | \$633,565.68    |
| Minimum Loan Balance               | \$21,202.58     |
| Weighted Avg Interest Rate         | 3.43%           |
| Weighted Avg Seasoning (mths)      | 49.9            |
| Maximum Remaining Term (mths)      | 342.00          |
| Weighted Avg Remaining Term (mths) | 287.86          |
| Maximum Current LVR                | 87.25%          |