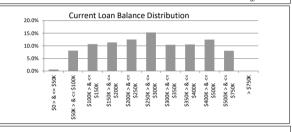

| Current Loan Balance     | Dalance          | % OI Dalatice | Loan Count | % Of Loan Count |
|--------------------------|------------------|---------------|------------|-----------------|
| \$0 > & <= \$50000       | \$765,086.36     | 0.2%          | 34         | 2.0%            |
| \$50000 > & <= \$100000  | \$14,231,333.96  | 3.5%          | 185        | 10.7%           |
| \$100000 > & <= \$150000 | \$30,176,805.65  | 7.4%          | 237        | 13.7%           |
| \$150000 > & <= \$200000 | \$51,005,556.03  | 12.5%         | 292        | 16.9%           |
| \$200000 > & <= \$250000 | \$65,596,852.59  | 16.1%         | 291        | 16.9%           |
| \$250000 > & <= \$300000 | \$64,287,664.86  | 15.8%         | 235        | 13.6%           |
| \$300000 > & <= \$350000 | \$57,541,202.11  | 14.1%         | 177        | 10.2%           |
| \$350000 > & <= \$400000 | \$39,860,366.28  | 9.8%          | 107        | 6.2%            |
| \$400000 > & <= \$450000 | \$24,524,922.60  | 6.0%          | 58         | 3.4%            |
| \$450000 > & <= \$500000 | \$22,220,949.45  | 5.5%          | 47         | 2.7%            |
| \$500000 > & <= \$750000 | \$37,142,646.26  | 9.1%          | 64         | 3.7%            |
| > \$750,000              | \$0.00           | 0.0%          | 0          | 0.0%            |
|                          | \$407,353,386.15 | 100.0%        | 1,727      | 100.0%          |