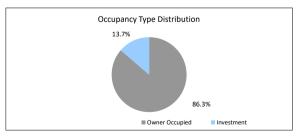

| SUMMARY                            | AT ISSUE         | 31-Aug-20        |
|------------------------------------|------------------|------------------|
| Pool Balance                       | \$495,996,628.58 | \$407,353,386.15 |
| Number of Loans                    | 1,974            | 1,727            |
| Avg Loan Balance                   | \$251,264.76     | \$235,873.41     |
| Maximum Loan Balance               | \$742,616.96     | \$730,336.50     |
| Minimum Loan Balance               | \$56,180.70      | \$0.00           |
| Weighted Avg Interest Rate         | 3.92%            | 3.46%            |
| Weighted Avg Seasoning (mths)      | 43.03            | 54.05            |
| Maximum Remaining Term (mths)      | 353.00           | 351.00           |
| Weighted Avg Remaining Term (mths) | 297.68           | 287.20           |
| Maximum Current LVR                | 89.70%           | 90.73%           |
| Weighted Avg Current LVR           | 59.88%           | 57.72%           |