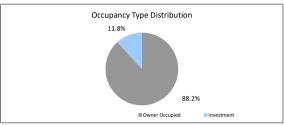

br>100.0%<br>Loan Count<br>304<br>Impacted (%)<br>1.80% | 2<br>1,727<br>Loan Count<br>1423<br>304<br>1,727 | 100.<br>% of Loan Co<br>82.<br>17.               |
| ABLE 14  TABLE 15  Veighted Ave Interest Rate  TABLE 15  Veighted Ave Interest Rate  TABLE 16  TOPOGRAPH TO RECEIVE (Claims and Losses (cumulative)) | \$0.00<br>\$515,631,94<br>\$407,353,386.15<br>Balance<br>\$333,793,652,54<br>\$73,559,733,61<br>\$407,353,386.15<br>Balance<br>3.66%                        | 0.1% 100.0% % of Balance 18.19% 18.19% 100.0% Loan Count 304 impacted (%) 1.80% Loan Count               | 2<br>1,727<br>Loan Count<br>1423<br>304<br>1,727 | 100<br>% of Loan Co<br>82<br>17                  |

Please note: Stratified data excludes loans where the collateral has been sold and there is an LMI claim pending.











## The Barton Series 2019-1 Trust Representative Pool

| Collections Period ending          | 31-Aug-20       |
|------------------------------------|-----------------|
| SUMMARY                            | 31-Aug-20       |
| Pool Balance                       | \$21,735,900.58 |
| Number of Loans                    | 106             |
| Avg Loan Balance                   | \$205,055.67    |
| Maximum Loan Balance               | \$633,565.68    |
| Minimum Loan Balance               | \$21,202.58     |
| Weighted Avg Interest Rate         | 3.43%           |
| Weighted Avg Seasoning (mths)      | 49.9            |
| Maximum Remaining Term (mths)      | 342.00          |
| Weighted Avg Remaining Term (mths) | 287.86          |
| Maximum Current LVR                | 87.25%