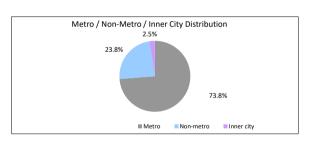

#### TABLE 1

| Current LVR     | Balance          | % of Balance | Loan Count | % of Loan Count |
|-----------------|------------------|--------------|------------|-----------------|
| <= 20%          | \$10,455,620.31  | 2.6%         | 132        | 7.6%            |
| 20% > & <= 30%  | \$21,438,455.27  | 5.3%         | 152        | 8.8%            |
| 30% > & <= 40%  | \$38,764,428.74  | 9.5%         | 214        | 12.4%           |
| 40% > & <= 50%  | \$56,545,785.54  | 13.9%        | 247        | 14.3%           |
| 50% > & <= 60%  | \$75,727,536.06  | 18.6%        | 299        | 17.3%           |
| 60% > & <= 65%  | \$42,104,703.91  | 10.3%        | 156        | 9.0%            |
| 65% > & <= 70%  | \$44,393,299.64  | 10.9%        | 162        | 9.4%            |
| 70% > & <= 75%  | \$51,916,131.49  | 12.7%        | 164        | 9.5%            |
| 75% > & <= 80%  | \$28,783,693.84  | 7.1%         | 93         | 5.4%            |
| 80% > & <= 85%  | \$26,208,672.20  | 6.4%         | 75         | 4.3%            |
| 85% > & <= 90%  | \$10,765,555.82  | 2.6%         | 32         | 1.9%            |
| 90% > & <= 95%  | \$249,503.33     | 0.1%         | 1          | 0.1%            |
| 95% > & <= 100% | \$0.00           | 0.0%         | 0          | 0.0%            |
|                 | \$407.2E2.206.4E | 100.09/      | 1 727      | 100.09/         |