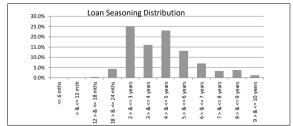

| Loan Seasoning    | Balance          | % of Balance | Loan Count | % of Loan Count |
|-------------------|------------------|--------------|------------|-----------------|
| <= 6 mths         | \$0.00           | 0.0%         | 0          | 0.0%            |
| > & <= 12 mth     | \$0.00           | 0.0%         | 0          | 0.0%            |
| 12 > & <= 18 mths | \$1,610,910.83   | 0.4%         | 7          | 0.4%            |
| 18 > & <= 24 mths | \$17,584,587.68  | 4.3%         | 61         | 3.5%            |
| 2 > & <= 3 years  | \$102,339,498.00 | 25.1%        | 366        | 21.2%           |
| 3 > & <= 4 years  | \$65,433,436.56  | 16.1%        | 274        | 15.9%           |
| 4 > & <= 5 years  | \$93,919,208.84  | 23.1%        | 401        | 23.2%           |
| 5 > & <= 6 years  | \$53,553,139.44  | 13.1%        | 245        | 14.2%           |
| 6 > & <= 7 years  | \$28,418,146.00  | 7.0%         | 143        | 8.3%            |
| 7 > & <= 8 years  | \$13,546,102.99  | 3.3%         | 73         | 4.2%            |
| 8 > & <= 9 years  | \$15,416,172.83  | 3.8%         | 71         | 4.1%            |
| 9 > & <= 10 years | \$5,105,284.37   | 1.3%         | 23         | 1.3%            |
| > 10 years        | \$10,426,898.61  | 2.6%         | 63         | 3.6%            |
|                   | \$407,353,386.15 | 100.0%       | 1,727      | 100.0%          |