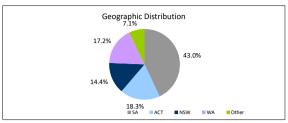

.1%<br>100.0%<br>Loan Count<br>304<br>Impacted (%)<br>1.80% | 2<br>1,727<br>Loan Count<br>1423<br>304<br>1,727 | 100.<br>% of Loan Co<br>82.<br>17.               |
| ABLE 14  TABLE 15  Veighted Ave Interest Rate  TABLE 15  Veighted Ave Interest Rate  TABLE 16  TOPOGRAPH TO RECEIVE (Claims and Losses (cumulative)) | \$0.00<br>\$515,631,94<br>\$407,353,386.15<br>Balance<br>\$333,793,652,54<br>\$73,559,733,61<br>\$407,353,386.15<br>Balance<br>3.66%                        | 0.1% 100.0% % of Balance 18.19% 18.19% 100.0% Loan Count 304 impacted (%) 1.80% Loan Count               | 2<br>1,727<br>Loan Count<br>1423<br>304<br>1,727 | 100<br>% of Loan Co<br>82<br>17                  |

Please note: Stratified data excludes loans where the collateral has been sold and there is an LMI claim pending.











## The Barton Series 2019-1 Trust Representative Pool

| Collections Period ending          | 31-Aug-20       |
|------------------------------------|-----------------|
| SUMMARY                            | 31-Aug-20       |
| Pool Balance                       | \$21,735,900.58 |
| Number of Loans                    | 106             |
| Avg Loan Balance                   | \$205,055.67    |
| Maximum Loan Balance               | \$633,565.68    |
| Minimum Loan Balance               | \$21,202.58     |
| Weighted Avg Interest Rate         | 3.43%           |
| Weighted Avg Seasoning (mths)      | 49.9            |
| Maximum Remaining Term (mths)      | 342.00          |
| Weighted Avg Remaining Term (mths) | 287.86          |
| Maximum Current LVR                | 87.25%