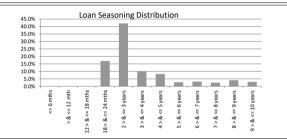

| Loan Seasoning    | Balance          | % of Balance | Loan Count | % of Loan Count |
|-------------------|------------------|--------------|------------|-----------------|
| <= 6 mths         | \$0.00           | 0.0%         | 0          | 0.0%            |
| > & <= 12 mth     | \$0.00           | 0.0%         | 0          | 0.0%            |
| 12 > & <= 18 mths | \$1,610,910.83   | 0.4%         | 7          | 0.4%            |
| 18 > & <= 24 mths | \$17,584,587.68  | 4.3%         | 61         | 3.5%            |
| 2 > & <= 3 years  | \$102,339,498.00 | 25.1%        | 366        | 21.2%           |
| 3 > & <= 4 years  | \$65,433,436.56  | 16.1%        | 274        | 15.9%           |
| 4 > & <= 5 years  | \$93,919,208.84  | 23.1%        | 401        | 23.2%           |
| 5 > & <= 6 years  | \$53,553,139.44  | 13.1%        | 245        | 14.2%           |
| 6 > & <= 7 years  | \$28,418,146.00  | 7.0%         | 143        | 8.3%            |
| 7 > & <= 8 years  | \$13,546,102.99  | 3.3%         | 73         | 4.2%            |
| 8 > & <= 9 years  | \$15,416,172.83  | 3.8%         | 71         | 4.1%            |
| 9 > & <= 10 years | \$5,105,284.37   | 1.3%         | 23         | 1.3%            |
| > 10 years        | \$10,426,898.61  | 2.6%         | 63         | 3.6%            |
|                   | \$407,353,386.15 | 100.0%       | 1,727      | 100.0%          |