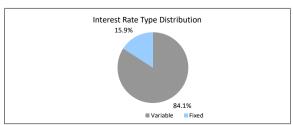

|               |                                                                         |                                                                                                                                                                                                                                                       |                                                                                                                                                                                                                                                                                                                                                                                      | Note Factor                                                                                                                                                                                                                                                                                                                                                                                                                                                                                                             |                                                                                                                                                                                                                                                                                                                                                                                                                                                                                                                                                                                                                                                                                                      |                                                                                                                                                                                                                                                                                                                                                                                                                                                                                                                                                                                                                                                                                                                                                                                                                     |                                                                                                                                                                                                                                                                                                                                                                                                                                                                                                                                                                                                                                                                                                                                                                                                                                        |                                                                                                                                                                                                                                                                                                                                                                                                                                                                                                                                                                                                                                                                                                                                                                                                                                                                                                                             |                                                                                                                                                                                                                                                                                                                                                                                                                                                                                                                                                                                                                                                                                                                                                                                                                                                                                                                                                                                                                  |
|---------------|-------------------------------------------------------------------------|-------------------------------------------------------------------------------------------------------------------------------------------------------------------------------------------------------------------------------------------------------|--------------------------------------------------------------------------------------------------------------------------------------------------------------------------------------------------------------------------------------------------------------------------------------------------------------------------------------------------------------------------------------|-------------------------------------------------------------------------------------------------------------------------------------------------------------------------------------------------------------------------------------------------------------------------------------------------------------------------------------------------------------------------------------------------------------------------------------------------------------------------------------------------------------------------|------------------------------------------------------------------------------------------------------------------------------------------------------------------------------------------------------------------------------------------------------------------------------------------------------------------------------------------------------------------------------------------------------------------------------------------------------------------------------------------------------------------------------------------------------------------------------------------------------------------------------------------------------------------------------------------------------|---------------------------------------------------------------------------------------------------------------------------------------------------------------------------------------------------------------------------------------------------------------------------------------------------------------------------------------------------------------------------------------------------------------------------------------------------------------------------------------------------------------------------------------------------------------------------------------------------------------------------------------------------------------------------------------------------------------------------------------------------------------------------------------------------------------------|----------------------------------------------------------------------------------------------------------------------------------------------------------------------------------------------------------------------------------------------------------------------------------------------------------------------------------------------------------------------------------------------------------------------------------------------------------------------------------------------------------------------------------------------------------------------------------------------------------------------------------------------------------------------------------------------------------------------------------------------------------------------------------------------------------------------------------------|-----------------------------------------------------------------------------------------------------------------------------------------------------------------------------------------------------------------------------------------------------------------------------------------------------------------------------------------------------------------------------------------------------------------------------------------------------------------------------------------------------------------------------------------------------------------------------------------------------------------------------------------------------------------------------------------------------------------------------------------------------------------------------------------------------------------------------------------------------------------------------------------------------------------------------|------------------------------------------------------------------------------------------------------------------------------------------------------------------------------------------------------------------------------------------------------------------------------------------------------------------------------------------------------------------------------------------------------------------------------------------------------------------------------------------------------------------------------------------------------------------------------------------------------------------------------------------------------------------------------------------------------------------------------------------------------------------------------------------------------------------------------------------------------------------------------------------------------------------------------------------------------------------------------------------------------------------|
| S&P/Fitch     | Initial Invested                                                        | Invested                                                                                                                                                                                                                                              | Stated                                                                                                                                                                                                                                                                                                                                                                               | (current                                                                                                                                                                                                                                                                                                                                                                                                                                                                                                                | Current                                                                                                                                                                                                                                                                                                                                                                                                                                                                                                                                                                                                                                                                                              |                                                                                                                                                                                                                                                                                                                                                                                                                                                                                                                                                                                                                                                                                                                                                                                                                     | Original                                                                                                                                                                                                                                                                                                                                                                                                                                                                                                                                                                                                                                                                                                                                                                                                                               | Current                                                                                                                                                                                                                                                                                                                                                                                                                                                                                                                                                                                                                                                                                                                                                                                                                                                                                                                     |                                                                                                                                                                                                                                                                                                                                                                                                                                                                                                                                                                                                                                                                                                                                                                                                                                                                                                                                                                                                                  |
| Rating        | Amount (A\$)                                                            | Amount (A\$)                                                                                                                                                                                                                                          | Amount (A\$)                                                                                                                                                                                                                                                                                                                                                                         | distribution date)                                                                                                                                                                                                                                                                                                                                                                                                                                                                                                      | Distribution Date                                                                                                                                                                                                                                                                                                                                                                                                                                                                                                                                                                                                                                                                                    | Interest Rate                                                                                                                                                                                                                                                                                                                                                                                                                                                                                                                                                                                                                                                                                                                                                                                                       | Subordination                                                                                                                                                                                                                                                                                                                                                                                                                                                                                                                                                                                                                                                                                                                                                                                                                          | Subordination                                                                                                                                                                                                                                                                                                                                                                                                                                                                                                                                                                                                                                                                                                                                                                                                                                                                                                               |                                                                                                                                                                                                                                                                                                                                                                                                                                                                                                                                                                                                                                                                                                                                                                                                                                                                                                                                                                                                                  |
| AAA(sf)/AAAsf | 460,000,000.00                                                          | 370,612,213.24                                                                                                                                                                                                                                        | 370,612,213.24                                                                                                                                                                                                                                                                                                                                                                       | 80.57%                                                                                                                                                                                                                                                                                                                                                                                                                                                                                                                  | 17/09/2020                                                                                                                                                                                                                                                                                                                                                                                                                                                                                                                                                                                                                                                                                           | 1.29%                                                                                                                                                                                                                                                                                                                                                                                                                                                                                                                                                                                                                                                                                                                                                                                                               | 8.00%                                                                                                                                                                                                                                                                                                                                                                                                                                                                                                                                                                                                                                                                                                                                                                                                                                  | 9.74%                                                                                                                                                                                                                                                                                                                                                                                                                                                                                                                                                                                                                                                                                                                                                                                                                                                                                                                       | AU3FN0051736                                                                                                                                                                                                                                                                                                                                                                                                                                                                                                                                                                                                                                                                                                                                                                                                                                                                                                                                                                                                     |
| AAA(sf)/AAAsf | 18,500,000.00                                                           | 18,500,000.00                                                                                                                                                                                                                                         | 18,500,000.00                                                                                                                                                                                                                                                                                                                                                                        | 100.00%                                                                                                                                                                                                                                                                                                                                                                                                                                                                                                                 | 17/09/2020                                                                                                                                                                                                                                                                                                                                                                                                                                                                                                                                                                                                                                                                                           | 1.54%                                                                                                                                                                                                                                                                                                                                                                                                                                                                                                                                                                                                                                                                                                                                                                                                               | 4.30%                                                                                                                                                                                                                                                                                                                                                                                                                                                                                                                                                                                                                                                                                                                                                                                                                                  | 5.24%                                                                                                                                                                                                                                                                                                                                                                                                                                                                                                                                                                                                                                                                                                                                                                                                                                                                                                                       | AU3FN0051744                                                                                                                                                                                                                                                                                                                                                                                                                                                                                                                                                                                                                                                                                                                                                                                                                                                                                                                                                                                                     |
| AAA(sf)/NR    | 7,500,000.00                                                            | 7,500,000.00                                                                                                                                                                                                                                          | 7,500,000.00                                                                                                                                                                                                                                                                                                                                                                         | 100.00%                                                                                                                                                                                                                                                                                                                                                                                                                                                                                                                 | 17/09/2020                                                                                                                                                                                                                                                                                                                                                                                                                                                                                                                                                                                                                                                                                           | 1.69%                                                                                                                                                                                                                                                                                                                                                                                                                                                                                                                                                                                                                                                                                                                                                                                                               | 2.80%                                                                                                                                                                                                                                                                                                                                                                                                                                                                                                                                                                                                                                                                                                                                                                                                                                  | 3.41%                                                                                                                                                                                                                                                                                                                                                                                                                                                                                                                                                                                                                                                                                                                                                                                                                                                                                                                       | AU3FN0051751                                                                                                                                                                                                                                                                                                                                                                                                                                                                                                                                                                                                                                                                                                                                                                                                                                                                                                                                                                                                     |
| AA+(sf)/NR    | 8,250,000.00                                                            | 8,250,000.00                                                                                                                                                                                                                                          | 8,250,000.00                                                                                                                                                                                                                                                                                                                                                                         | 100.00%                                                                                                                                                                                                                                                                                                                                                                                                                                                                                                                 | 17/09/2020                                                                                                                                                                                                                                                                                                                                                                                                                                                                                                                                                                                                                                                                                           | 1.94%                                                                                                                                                                                                                                                                                                                                                                                                                                                                                                                                                                                                                                                                                                                                                                                                               | 1.15%                                                                                                                                                                                                                                                                                                                                                                                                                                                                                                                                                                                                                                                                                                                                                                                                                                  | 1.40%                                                                                                                                                                                                                                                                                                                                                                                                                                                                                                                                                                                                                                                                                                                                                                                                                                                                                                                       | AU3FN0051769                                                                                                                                                                                                                                                                                                                                                                                                                                                                                                                                                                                                                                                                                                                                                                                                                                                                                                                                                                                                     |
| A+(sf)/NR     | 4,500,000.00                                                            | 4,500,000.00                                                                                                                                                                                                                                          | 4,500,000.00                                                                                                                                                                                                                                                                                                                                                                         | 100.00%                                                                                                                                                                                                                                                                                                                                                                                                                                                                                                                 | 17/09/2020                                                                                                                                                                                                                                                                                                                                                                                                                                                                                                                                                                                                                                                                                           | 2.59%                                                                                                                                                                                                                                                                                                                                                                                                                                                                                                                                                                                                                                                                                                                                                                                                               | 0.25%                                                                                                                                                                                                                                                                                                                                                                                                                                                                                                                                                                                                                                                                                                                                                                                                                                  | 0.30%                                                                                                                                                                                                                                                                                                                                                                                                                                                                                                                                                                                                                                                                                                                                                                                                                                                                                                                       | AU3FN0051777                                                                                                                                                                                                                                                                                                                                                                                                                                                                                                                                                                                                                                                                                                                                                                                                                                                                                                                                                                                                     |
| NR/NR         | 1,250,000.00                                                            | 1,250,000.00                                                                                                                                                                                                                                          | 1,250,000.00                                                                                                                                                                                                                                                                                                                                                                         | 100.00%                                                                                                                                                                                                                                                                                                                                                                                                                                                                                                                 | 17/09/2020                                                                                                                                                                                                                                                                                                                                                                                                                                                                                                                                                                                                                                                                                           | 5.89%                                                                                                                                                                                                                                                                                                                                                                                                                                                                                                                                                                                                                                                                                                                                                                                                               | N/A                                                                                                                                                                                                                                                                                                                                                                                                                                                                                                                                                                                                                                                                                                                                                                                                                                    | N/A                                                                                                                                                                                                                                                                                                                                                                                                                                                                                                                                                                                                                                                                                                                                                                                                                                                                                                                         | AU3FN0051785                                                                                                                                                                                                                                                                                                                                                                                                                                                                                                                                                                                                                                                                                                                                                                                                                                                                                                                                                                                                     |
|               | Rating  AAA(sf)/AAAsf  AAA(sf)/AAAsf  AAA(sf)/NR  AA+(sf)/NR  A+(sf)/NR | Rating         Amount (A\$)           AAA(sf)/AAAsf         460,000,000.00           AAA(sf)/AAAsf         18,500,000.00           AAA(sf)/NR         7,500,000.00           AA+(sf)/NR         8,250,000.00           A+(sf)/NR         4,500,000.00 | Rating         Amount (A\$)         Amount (A\$)           AAA(sf)/AAsf         460,000,000.00         370,612,213,24           AAA(sf)/AAsf         18,500,000.00         18,500,000.00           AAA(sf)/NR         7,500,000.00         7,500,000.00           AA+(sf)/NR         8,250,000.00         8,250,000.00           A+(sf)/NR         4,500,000.00         4,500,000.00 | Rating         Amount (A\$)         Amount (A\$)         Amount (A\$)           AAA(sf)/AAAsi         460,000,000.00         370,612,213.24         370,612,213.24           AAA(sf)/AAAsi         18,500,000.00         18,500,000.00         18,500,000.00           AAA(sf)/NR         7,500,000.00         7,500,000.00         7,500,000.00           AA+(sf)/NR         8,250,000.00         8,250,000.00         8,250,000.00           A+(sf)/NR         4,500,000.00         4,500,000.00         4,500,000.00 | S&P/Fitch<br>Rating         Initial Invested<br>Amount (A\$)         Invested<br>Amount (A\$)         Stated<br>Amount (A\$)         (current<br>distribution date)           AAA(sf)/AAAsf         460,000,000.00         370,612,213.24         370,612,213.24         80,57%           AAA(sf)/AAAsf         18,500,000.00         18,500,000.00         18,500,000.00         100.00%           AAA(sf)/NR         7,500,000.00         7,500,000.00         7,500,000.00         100.00%           AA+(sf)/NR         8,250,000.00         8,250,000.00         8,250,000.00         100.00%           A+(sf)/NR         4,500,000.00         4,500,000.00         4,500,000.00         100.00% | S&P/Fitch<br>Rating         Initial Invested<br>Amount (A\$)         Invested<br>Amount (A\$)         Stated<br>Amount (A\$)         (current<br>distribution date)         Current<br>Distribution Date           AAA(sf)/AAAsf         460,000,000.00         370,612,213.24         370,612,213.24         80.57%         17/09/2020           AAA(sf)/AAAsf         18,500,000.00         18,500,000.00         18,500,000.00         100.00%         17/09/2020           AAA(sf)/NR         7,500,000.00         7,500,000.00         7,500,000.00         100.00%         17/09/2020           AA+(sf)/NR         8,250,000.00         8,250,000.00         8,250,000.00         100.00%         17/09/2020           A+(sf)/NR         4,500,000.00         4,500,000.00         100.00%         17/09/2020 | S&P/Fitch<br>Rating         Initial Invested<br>Amount (AS)         Stated<br>Amount (AS)         Stated<br>Amount (AS)         Current<br>distribution date         Current<br>Distribution Date         Interest Rate           AAA(sf)/AAAsf         460,000,000.00         370,612,213.24         80.57%         17/09/2020         1.29%           AAA(sf)/AAAsf         18,500,000.00         18,500,000.00         100.00%         17/09/2020         1.54%           AAA(sf)/NR         7,500,000.00         7,500,000.00         100.00%         17/09/2020         1.69%           AA+(sf)/NR         8,250,000.00         8,250,000.00         8,250,000.00         100.00%         17/09/2020         1.94%           A+(sf)/NR         4,500,000.00         4,500,000.00         100.00%         17/09/2020         2.59% | S&P/Fitch<br>Rating         Initial Invested<br>Amount (A\$)         Stated<br>Amount (A\$)         Stated<br>Amount (A\$)         Current<br>distribution date         Current<br>Distribution Date         Interest Rate         Original<br>Subordination           AAA(sf)/AAAsf         460,000,000.00         370,612,213.24         80.57%         17/09/2020         1.54%         8.00%           AAA(sf)/AAAsf         18,500,000.00         18,500,000.00         100.00%         17/09/2020         1.54%         4.30%           AAA(sf)/NR         7,500,000.00         7,500,000.00         100.00%         17/09/2020         1.69%         2.80%           A+(sf)/NR         8,250,000.00         8,250,000.00         100.00%         17/09/2020         1.94%         1.15%           A+(sf)/NR         4,500,000.00         4,500,000.00         100.00%         17/09/2020         2.59%         0.25% | S&P/Fitch<br>Rating         Initial Invested<br>Amount (A\$)         Stated<br>Amount (A\$)         (current<br>distribution date)         Current<br>Distribution Date         Current<br>Interest Rate         Original<br>Subordination         Current<br>Subordination           AAA(sf)/AAAsf         460,000,000.00         370,612,213.24         80.57%         17/09/2020         1.29%         8.00%         9.74%           AAA(sf)/AAAsf         18,500,000.00         18,500,000.00         100.00%         17/09/2020         1.54%         4.30%         5.24%           AAA(sf)/NR         7,500,000.00         7,500,000.00         100.00%         17/09/2020         1.69%         2.80%         3.41%           A+(sf)/NR         8,250,000.00         8,250,000.00         100.00%         17/09/2020         1.94%         1.15%         1.40%           A+(sf)/NR         4,500,000.00         4,500,000.00         100.00%         17/09/2020         2.59%         0.25%         0.30% |