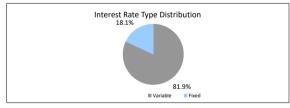

00.0%<br>Loan Count<br>304<br>Impacted (%)<br>1.80% | 2<br>1,727<br>Loan Count<br>1423<br>304<br>1,727 | 100.<br>% of Loan Co<br>82.<br>17.               |
| ABLE 14  TABLE 15  Veighted Ave Interest Rate  TABLE 15  Veighted Ave Interest Rate  TABLE 16  TOPOGRAPH TO RECEIVE (Claims and Losses (cumulative)) | \$0.00<br>\$515,631,94<br>\$407,353,386.15<br>Balance<br>\$333,793,652,54<br>\$73,559,733,61<br>\$407,353,386.15<br>Balance<br>3.66%                        | 0.1% 100.0% % of Balance 18.19% 18.19% 100.0% Loan Count 304 impacted (%) 1.80% Loan Count               | 2<br>1,727<br>Loan Count<br>1423<br>304<br>1,727 | 100<br>% of Loan Co<br>82<br>17                  |

Please note: Stratified data excludes loans where the collateral has been sold and there is an LMI claim pending.











## The Barton Series 2019-1 Trust Representative Pool

| Collections Period ending          | 31-Aug-20       |
|------------------------------------|-----------------|
| SUMMARY                            | 31-Aug-20       |
| Pool Balance                       | \$21,735,900.58 |
| Number of Loans                    | 106             |
| Avg Loan Balance                   | \$205,055.67    |
| Maximum Loan Balance               | \$633,565.68    |
| Minimum Loan Balance               | \$21,202.58     |
| Weighted Avg Interest Rate         | 3.43%           |
| Weighted Avg Seasoning (mths)      | 49.9            |
| Maximum Remaining Term (mths)      | 342.00          |
| Weighted Avg Remaining Term (mths) | 287.86          |
| Maximum Current LVR                | 87.25%          |
|