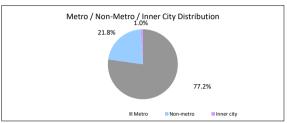

%<br>100.0%<br>Loan Count<br>304<br>Impacted (%)<br>1.80% | 2<br>1,727<br>Loan Count<br>1423<br>304<br>1,727 | 100.<br>% of Loan Co<br>82.<br>17.               |
| ABLE 14  TABLE 15  Veighted Ave Interest Rate  TABLE 15  Veighted Ave Interest Rate  TABLE 16  TOPOGRAPH TO RECEIVE (Claims and Losses (cumulative)) | \$0.00<br>\$515,631,94<br>\$407,353,386.15<br>Balance<br>\$333,793,652,54<br>\$73,559,733,61<br>\$407,353,386.15<br>Balance<br>3.66%                        | 0.1% 100.0% % of Balance 18.19% 18.19% 100.0% Loan Count 304 impacted (%) 1.80% Loan Count               | 2<br>1,727<br>Loan Count<br>1423<br>304<br>1,727 | 100<br>% of Loan Co<br>82<br>17                  |

Please note: Stratified data excludes loans where the collateral has been sold and there is an LMI claim pending.











## The Barton Series 2019-1 Trust Representative Pool

| Collections Period ending          | 31-Aug-20       |
|------------------------------------|-----------------|
| SUMMARY                            | 31-Aug-20       |
| Pool Balance                       | \$21,735,900.58 |
| Number of Loans                    | 106             |
| Avg Loan Balance                   | \$205,055.67    |
| Maximum Loan Balance               | \$633,565.68    |
| Minimum Loan Balance               | \$21,202.58     |
| Weighted Avg Interest Rate         | 3.43%           |
| Weighted Avg Seasoning (mths)      | 49.9            |
| Maximum Remaining Term (mths)      | 342.00          |
| Weighted Avg Remaining Term (mths) | 287.86          |
| Maximum Current LVR                | 87.25%