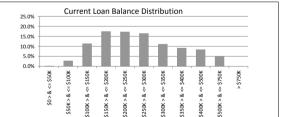

## The Barton Series 2017-1 Trust

Investor Reporting

| Devenuent Data                      |                | 47 1             |                  |                |                         |                   |               |               |               |        |
|-------------------------------------|----------------|------------------|------------------|----------------|-------------------------|-------------------|---------------|---------------|---------------|--------|
| Payment Date                        |                | 17-Jun-20        |                  |                |                         |                   |               |               |               |        |
| Collections Period ending           |                | 31-May-20        |                  |                |                         |                   |               |               |               |        |
| NOTE SUMMARY (FOLLOWING PAYMENT DAY | (DISTRIBUTION) |                  |                  |                |                         |                   |               |               |               | -      |
|                                     | S&P/Fitch      | Initial Invested | Invested         | Stated         | Note Factor<br>(current | Current           |               | Original      | Current       |        |
| Class                               | Rating         | Amount (A\$)     | Amount (A\$)     | Amount (A\$)   | distribution date)      | Distribution Date | Interest Rate | Subordination | Subordination |        |
| A-1                                 | AAA(sf)/AAAsf  | 460,000,000.00   | 239,436,865.75   | 239,436,865.75 | 52.05%                  | 17/06/2020        | 1.29%         | 8.00%         | 12.05%        | AU3FN  |
| A-2                                 | AAA(sf)/AAAsf  | 15,000,000.00    | 7,807,723.88     | 7,807,723.88   | 52.05%                  | 17/06/2020        | 1.54%         | 5.00%         | 9.18%         | AU3FN  |
| AB                                  | AAA(sf)/NR     | 12,500,000.00    | 12,500,000.00    | 12,500,000.00  | 100.00%                 | 17/06/2020        | 1.89%         | 2.50%         | 4.59%         | AU3FN0 |
| В                                   | AA+(sf)/NR     | 7,500,000.00     | 7,500,000.00     | 7,500,000.00   | 100.00%                 | 17/06/2020        | 2.29%         | 1.00%         | 1.84%         | AU3FN0 |
| С                                   | A+(sf)/NR      | 4,000,000.00     | 4,000,000.00     | 4,000,000.00   | 100.00%                 | 17/06/2020        | 3.24%         | 0.20%         | 0.37%         | AU3FN  |
| D                                   | NR/NR          | 1,000,000.00     | 1,000,000.00     | 1,000,000.00   | 100.00%                 | 17/06/2020        | 5.99%         | N/A           | N/A           | AU3FN0 |
| SUMMARY                             |                | AT ISSUE         | 31-May-20        |                |                         |                   |               |               |               | -      |
| Pool Balance                        |                | \$495,999,571.62 | \$270,083,918.28 |                |                         |                   |               |               |               |        |
| Number of Loans                     |                | 1,964            | 1,257            |                |                         |                   |               |               |               |        |
| Avg Loan Balance                    |                | \$252,545.61     | \$214,863.90     |                |                         |                   |               |               |               |        |
| Maximum Loan Balance                |                | \$741,620.09     | \$687,821.67     |                |                         |                   |               |               |               |        |
| Minimum Loan Balance                |                | \$78,877.97      | \$0.00           |                |                         |                   |               |               |               |        |
| Weighted Avg Interest Rate          |                | 4.46%            | 3.66%            |                |                         |                   |               |               |               |        |
| Weighted Avg Seasoning (mths)       |                | 43.2             | 77.55            |                |                         |                   |               |               |               |        |
| Maximum Remaining Term (mths)       |                | 354.00           | 320.00           |                |                         |                   |               |               |               |        |
| Weighted Avg Remaining Term (mths)  |                | 298.72           | 265.78           |                |                         |                   |               |               |               |        |
| Maximum Current LVR                 |                | 89.70%           | 85.55%           |                |                         |                   |               |               |               |        |
| Weighted Avg Current LVR            |                | 58.82%           | 52.58%           |                |                         |                   |               |               |               |        |
| ARREARS                             | # Loans        | Value of loans   | % of Total Value |                |                         |                   |               |               |               |        |
| 31 Days to 60 Days                  | 1              | \$297,944.22     | 0.11%            |                |                         |                   |               |               |               |        |
| 60 > and <= 90 days                 | 1              | \$292,409.87     | 0.11%            |                |                         |                   |               |               |               |        |
| 90 > days                           | 0              | \$0.00           | 0.00%            |                |                         |                   |               |               |               |        |