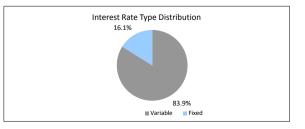

## The Barton Series 2017-1 Trust

Investor Reporting

| Devenuent Data                      |                | 47 1             |                  |                |                         |                   |               |               |               |        |
|-------------------------------------|----------------|------------------|------------------|----------------|-------------------------|-------------------|---------------|---------------|---------------|--------|
| Payment Date                        |                | 17-Jun-20        |                  |                |                         |                   |               |               |               |        |
| Collections Period ending           |                | 31-May-20        |                  |                |                         |                   |               |               |               |        |
| NOTE SUMMARY (FOLLOWING PAYMENT DAY | (DISTRIBUTION) |                  |                  |                |                         |                   |               |               |               | -      |
|                                     | S&P/Fitch      | Initial Invested | Invested         | Stated         | Note Factor<br>(current | Current           |               | Original      | Current       |        |
| Class                               | Rating         | Amount (A\$)     | Amount (A\$)     | Amount (A\$)   | distribution date)      | Distribution Date | Interest Rate | Subordination | Subordination |        |
| A-1                                 | AAA(sf)/AAAsf  | 460,000,000.00   | 239,436,865.75   | 239,436,865.75 | 52.05%                  | 17/06/2020        | 1.29%         | 8.00%         | 12.05%        | AU3FN  |
| A-2                                 | AAA(sf)/AAAsf  | 15,000,000.00    | 7,807,723.88     | 7,807,723.88   | 52.05%                  | 17/06/2020        | 1.54%         | 5.00%         | 9.18%         | AU3FN  |
| AB                                  | AAA(sf)/NR     | 12,500,000.00    | 12,500,000.00    | 12,500,000.00  | 100.00%                 | 17/06/2020        | 1.89%         | 2.50%         | 4.59%         | AU3FN0 |
| В                                   | AA+(sf)/NR     | 7,500,000.00     | 7,500,000.00     | 7,500,000.00   | 100.00%                 | 17/06/2020        | 2.29%         | 1.00%         | 1.84%         | AU3FN0 |
| С                                   | A+(sf)/NR      | 4,000,000.00     | 4,000,000.00     | 4,000,000.00   | 100.00%                 | 17/06/2020        | 3.24%         | 0.20%         | 0.37%         | AU3FN  |
| D                                   | NR/NR          | 1,000,000.00     | 1,000,000.00     | 1,000,000.00   | 100.00%                 | 17/06/2020        | 5.99%         | N/A           | N/A           | AU3FN0 |
| SUMMARY                             |                | AT ISSUE         | 31-May-20        |                |                         |                   |               |               |               | -      |
| Pool Balance                        |                | \$495,999,571.62 | \$270,083,918.28 |                |                         |                   |               |               |               |        |
| Number of Loans                     |                | 1,964            | 1,257            |                |                         |                   |               |               |               |        |
| Avg Loan Balance                    |                | \$252,545.61     | \$214,863.90     |                |                         |                   |               |               |               |        |
| Maximum Loan Balance                |                | \$741,620.09     | \$687,821.67     |                |                         |                   |               |               |               |        |
| Minimum Loan Balance                |                | \$78,877.97      | \$0.00           |                |                         |                   |               |               |               |        |
| Weighted Avg Interest Rate          |                | 4.46%            | 3.66%            |                |                         |                   |               |               |               |        |
| Weighted Avg Seasoning (mths)       |                | 43.2             | 77.55            |                |                         |                   |               |               |               |        |
| Maximum Remaining Term (mths)       |                | 354.00           | 320.00           |                |                         |                   |               |               |               |        |
| Weighted Avg Remaining Term (mths)  |                | 298.72           | 265.78           |                |                         |                   |               |               |               |        |
| Maximum Current LVR                 |                | 89.70%           | 85.55%           |                |                         |                   |               |               |               |        |
| Weighted Avg Current LVR            |                | 58.82%           | 52.58%           |                |                         |                   |               |               |               |        |
| ARREARS                             | # Loans        | Value of loans   | % of Total Value |                |                         |                   |               |               |               |        |
| 31 Days to 60 Days                  | 1              | \$297,944.22     | 0.11%            |                |                         |                   |               |               |               |        |
| 60 > and <= 90 days                 | 1              | \$292,409.87     | 0.11%            |                |                         |                   |               |               |               |        |
| 90 > days                           | 0              | \$0.00           | 0.00%            |                |                         |                   |               |               |               |        |