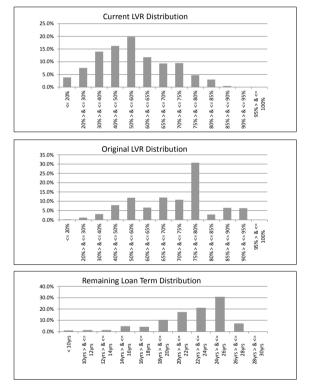

## The Barton Series 2017-1 Trust

Investor Reporting

| Devenuent Data                      |                | 47 1             |                  |                |                         |                   |               |               |               |        |
|-------------------------------------|----------------|------------------|------------------|----------------|-------------------------|-------------------|---------------|---------------|---------------|--------|
| Payment Date                        |                | 17-Jun-20        |                  |                |                         |                   |               |               |               |        |
| Collections Period ending           |                | 31-May-20        |                  |                |                         |                   |               |               |               |        |
| NOTE SUMMARY (FOLLOWING PAYMENT DAY | (DISTRIBUTION) |                  |                  |                |                         |                   |               |               |               | -      |
|                                     | S&P/Fitch      | Initial Invested | Invested         | Stated         | Note Factor<br>(current | Current           |               | Original      | Current       |        |
| Class                               | Rating         | Amount (A\$)     | Amount (A\$)     | Amount (A\$)   | distribution date)      | Distribution Date | Interest Rate | Subordination | Subordination |        |
| A-1                                 | AAA(sf)/AAAsf  | 460,000,000.00   | 239,436,865.75   | 239,436,865.75 | 52.05%                  | 17/06/2020        | 1.29%         | 8.00%         | 12.05%        | AU3FN  |
| A-2                                 | AAA(sf)/AAAsf  | 15,000,000.00    | 7,807,723.88     | 7,807,723.88   | 52.05%                  | 17/06/2020        | 1.54%         | 5.00%         | 9.18%         | AU3FN  |
| AB                                  | AAA(sf)/NR     | 12,500,000.00    | 12,500,000.00    | 12,500,000.00  | 100.00%                 | 17/06/2020        | 1.89%         | 2.50%         | 4.59%         | AU3FN0 |
| В                                   | AA+(sf)/NR     | 7,500,000.00     | 7,500,000.00     | 7,500,000.00   | 100.00%                 | 17/06/2020        | 2.29%         | 1.00%         | 1.84%         | AU3FN0 |
| С                                   | A+(sf)/NR      | 4,000,000.00     | 4,000,000.00     | 4,000,000.00   | 100.00%                 | 17/06/2020        | 3.24%         | 0.20%         | 0.37%         | AU3FN  |
| D                                   | NR/NR          | 1,000,000.00     | 1,000,000.00     | 1,000,000.00   | 100.00%                 | 17/06/2020        | 5.99%         | N/A           | N/A           | AU3FN0 |
| SUMMARY                             |                | AT ISSUE         | 31-May-20        |                |                         |                   |               |               |               | -      |
| Pool Balance                        |                | \$495,999,571.62 | \$270,083,918.28 |                |                         |                   |               |               |               |        |
| Number of Loans                     |                | 1,964            | 1,257            |                |                         |                   |               |               |               |        |
| Avg Loan Balance                    |                | \$252,545.61     | \$214,863.90     |                |                         |                   |               |               |               |        |
| Maximum Loan Balance                |                | \$741,620.09     | \$687,821.67     |                |                         |                   |               |               |               |        |
| Minimum Loan Balance                |                | \$78,877.97      | \$0.00           |                |                         |                   |               |               |               |        |
| Weighted Avg Interest Rate          |                | 4.46%            | 3.66%            |                |                         |                   |               |               |               |        |
| Weighted Avg Seasoning (mths)       |                | 43.2             | 77.55            |                |                         |                   |               |               |               |        |
| Maximum Remaining Term (mths)       |                | 354.00           | 320.00           |                |                         |                   |               |               |               |        |
| Weighted Avg Remaining Term (mths)  |                | 298.72           | 265.78           |                |                         |                   |               |               |               |        |
| Maximum Current LVR                 |                | 89.70%           | 85.55%           |                |                         |                   |               |               |               |        |
| Weighted Avg Current LVR            |                | 58.82%           | 52.58%           |                |                         |                   |               |               |               |        |
| ARREARS                             | # Loans        | Value of loans   | % of Total Value |                |                         |                   |               |               |               |        |
| 31 Days to 60 Days                  | 1              | \$297,944.22     | 0.11%            |                |                         |                   |               |               |               |        |
| 60 > and <= 90 days                 | 1              | \$292,409.87     | 0.11%            |                |                         |                   |               |               |               |        |
| 90 > days                           | 0              | \$0.00           | 0.00%            |                |                         |                   |               |               |               |        |