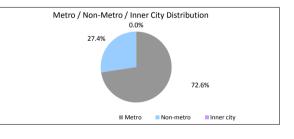

## The Barton Series 2017-1 Trust

Investor Reporting

| Devenuent Data                      |                | 47 1             |                  |                |                         |                   |               |               |               |        |
|-------------------------------------|----------------|------------------|------------------|----------------|-------------------------|-------------------|---------------|---------------|---------------|--------|
| Payment Date                        |                | 17-Jun-20        |                  |                |                         |                   |               |               |               |        |
| Collections Period ending           |                | 31-May-20        |                  |                |                         |                   |               |               |               |        |
| NOTE SUMMARY (FOLLOWING PAYMENT DAY | (DISTRIBUTION) |                  |                  |                |                         |                   |               |               |               | -      |
|                                     | S&P/Fitch      | Initial Invested | Invested         | Stated         | Note Factor<br>(current | Current           |               | Original      | Current       |        |
| Class                               | Rating         | Amount (A\$)     | Amount (A\$)     | Amount (A\$)   | distribution date)      | Distribution Date | Interest Rate | Subordination | Subordination |        |
| A-1                                 | AAA(sf)/AAAsf  | 460,000,000.00   | 239,436,865.75   | 239,436,865.75 | 52.05%                  | 17/06/2020        | 1.29%         | 8.00%         | 12.05%        | AU3FN  |
| A-2                                 | AAA(sf)/AAAsf  | 15,000,000.00    | 7,807,723.88     | 7,807,723.88   | 52.05%                  | 17/06/2020        | 1.54%         | 5.00%         | 9.18%         | AU3FN  |
| AB                                  | AAA(sf)/NR     | 12,500,000.00    | 12,500,000.00    | 12,500,000.00  | 100.00%                 | 17/06/2020        | 1.89%         | 2.50%         | 4.59%         | AU3FN0 |
| В                                   | AA+(sf)/NR     | 7,500,000.00     | 7,500,000.00     | 7,500,000.00   | 100.00%                 | 17/06/2020        | 2.29%         | 1.00%         | 1.84%         | AU3FN0 |
| С                                   | A+(sf)/NR      | 4,000,000.00     | 4,000,000.00     | 4,000,000.00   | 100.00%                 | 17/06/2020        | 3.24%         | 0.20%         | 0.37%         | AU3FN  |
| D                                   | NR/NR          | 1,000,000.00     | 1,000,000.00     | 1,000,000.00   | 100.00%                 | 17/06/2020        | 5.99%         | N/A           | N/A           | AU3FN0 |
| SUMMARY                             |                | AT ISSUE         | 31-May-20        |                |                         |                   |               |               |               | -      |
| Pool Balance                        |                | \$495,999,571.62 | \$270,083,918.28 |                |                         |                   |               |               |               |        |
| Number of Loans                     |                | 1,964            | 1,257            |                |                         |                   |               |               |               |        |
| Avg Loan Balance                    |                | \$252,545.61     | \$214,863.90     |                |                         |                   |               |               |               |        |
| Maximum Loan Balance                |                | \$741,620.09     | \$687,821.67     |                |                         |                   |               |               |               |        |
| Minimum Loan Balance                |                | \$78,877.97      | \$0.00           |                |                         |                   |               |               |               |        |
| Weighted Avg Interest Rate          |                | 4.46%            | 3.66%            |                |                         |                   |               |               |               |        |
| Weighted Avg Seasoning (mths)       |                | 43.2             | 77.55            |                |                         |                   |               |               |               |        |
| Maximum Remaining Term (mths)       |                | 354.00           | 320.00           |                |                         |                   |               |               |               |        |
| Weighted Avg Remaining Term (mths)  |                | 298.72           | 265.78           |                |                         |                   |               |               |               |        |
| Maximum Current LVR                 |                | 89.70%           | 85.55%           |                |                         |                   |               |               |               |        |
| Weighted Avg Current LVR            |                | 58.82%           | 52.58%           |                |                         |                   |               |               |               |        |
| ARREARS                             | # Loans        | Value of loans   | % of Total Value |                |                         |                   |               |               |               |        |
| 31 Days to 60 Days                  | 1              | \$297,944.22     | 0.11%            |                |                         |                   |               |               |               |        |
| 60 > and <= 90 days                 | 1              | \$292,409.87     | 0.11%            |                |                         |                   |               |               |               |        |
| 90 > days                           | 0              | \$0.00           | 0.00%            |                |                         |                   |               |               |               |        |