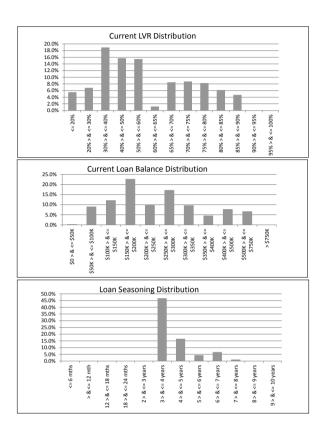

## The Barton Series 2017-1 Trust

Investor Reporting

| Devenuent Data                      |                | 47 1             |                  |                |                         |                   |               |               |               |        |
|-------------------------------------|----------------|------------------|------------------|----------------|-------------------------|-------------------|---------------|---------------|---------------|--------|
| Payment Date                        |                | 17-Jun-20        |                  |                |                         |                   |               |               |               |        |
| Collections Period ending           |                | 31-May-20        |                  |                |                         |                   |               |               |               |        |
| NOTE SUMMARY (FOLLOWING PAYMENT DAY | (DISTRIBUTION) |                  |                  |                |                         |                   |               |               |               | -      |
|                                     | S&P/Fitch      | Initial Invested | Invested         | Stated         | Note Factor<br>(current | Current           |               | Original      | Current       |        |
| Class                               | Rating         | Amount (A\$)     | Amount (A\$)     | Amount (A\$)   | distribution date)      | Distribution Date | Interest Rate | Subordination | Subordination |        |
| A-1                                 | AAA(sf)/AAAsf  | 460,000,000.00   | 239,436,865.75   | 239,436,865.75 | 52.05%                  | 17/06/2020        | 1.29%         | 8.00%         | 12.05%        | AU3FN  |
| A-2                                 | AAA(sf)/AAAsf  | 15,000,000.00    | 7,807,723.88     | 7,807,723.88   | 52.05%                  | 17/06/2020        | 1.54%         | 5.00%         | 9.18%         | AU3FN  |
| AB                                  | AAA(sf)/NR     | 12,500,000.00    | 12,500,000.00    | 12,500,000.00  | 100.00%                 | 17/06/2020        | 1.89%         | 2.50%         | 4.59%         | AU3FN0 |
| В                                   | AA+(sf)/NR     | 7,500,000.00     | 7,500,000.00     | 7,500,000.00   | 100.00%                 | 17/06/2020        | 2.29%         | 1.00%         | 1.84%         | AU3FN0 |
| С                                   | A+(sf)/NR      | 4,000,000.00     | 4,000,000.00     | 4,000,000.00   | 100.00%                 | 17/06/2020        | 3.24%         | 0.20%         | 0.37%         | AU3FN  |
| D                                   | NR/NR          | 1,000,000.00     | 1,000,000.00     | 1,000,000.00   | 100.00%                 | 17/06/2020        | 5.99%         | N/A           | N/A           | AU3FN0 |
| SUMMARY                             |                | AT ISSUE         | 31-May-20        |                |                         |                   |               |               |               | -      |
| Pool Balance                        |                | \$495,999,571.62 | \$270,083,918.28 |                |                         |                   |               |               |               |        |
| Number of Loans                     |                | 1,964            | 1,257            |                |                         |                   |               |               |               |        |
| Avg Loan Balance                    |                | \$252,545.61     | \$214,863.90     |                |                         |                   |               |               |               |        |
| Maximum Loan Balance                |                | \$741,620.09     | \$687,821.67     |                |                         |                   |               |               |               |        |
| Minimum Loan Balance                |                | \$78,877.97      | \$0.00           |                |                         |                   |               |               |               |        |
| Weighted Avg Interest Rate          |                | 4.46%            | 3.66%            |                |                         |                   |               |               |               |        |
| Weighted Avg Seasoning (mths)       |                | 43.2             | 77.55            |                |                         |                   |               |               |               |        |
| Maximum Remaining Term (mths)       |                | 354.00           | 320.00           |                |                         |                   |               |               |               |        |
| Weighted Avg Remaining Term (mths)  |                | 298.72           | 265.78           |                |                         |                   |               |               |               |        |
| Maximum Current LVR                 |                | 89.70%           | 85.55%           |                |                         |                   |               |               |               |        |
| Weighted Avg Current LVR            |                | 58.82%           | 52.58%           |                |                         |                   |               |               |               |        |
| ARREARS                             | # Loans        | Value of loans   | % of Total Value |                |                         |                   |               |               |               |        |
| 31 Days to 60 Days                  | 1              | \$297,944.22     | 0.11%            |                |                         |                   |               |               |               |        |
| 60 > and <= 90 days                 | 1              | \$292,409.87     | 0.11%            |                |                         |                   |               |               |               |        |
| 90 > days                           | 0              | \$0.00           | 0.00%            |                |                         |                   |               |               |               |        |