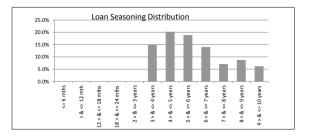

## The Barton Series 2017-1 Trust

Investor Reporting

| Devenuent Data                      |                | 47 1             |                  |                |                         |                   |               |               |               |        |
|-------------------------------------|----------------|------------------|------------------|----------------|-------------------------|-------------------|---------------|---------------|---------------|--------|
| Payment Date                        |                | 17-Jun-20        |                  |                |                         |                   |               |               |               |        |
| Collections Period ending           |                | 31-May-20        |                  |                |                         |                   |               |               |               |        |
| NOTE SUMMARY (FOLLOWING PAYMENT DAY | (DISTRIBUTION) |                  |                  |                |                         |                   |               |               |               | -      |
|                                     | S&P/Fitch      | Initial Invested | Invested         | Stated         | Note Factor<br>(current | Current           |               | Original      | Current       |        |
| Class                               | Rating         | Amount (A\$)     | Amount (A\$)     | Amount (A\$)   | distribution date)      | Distribution Date | Interest Rate | Subordination | Subordination |        |
| A-1                                 | AAA(sf)/AAAsf  | 460,000,000.00   | 239,436,865.75   | 239,436,865.75 | 52.05%                  | 17/06/2020        | 1.29%         | 8.00%         | 12.05%        | AU3FN  |
| A-2                                 | AAA(sf)/AAAsf  | 15,000,000.00    | 7,807,723.88     | 7,807,723.88   | 52.05%                  | 17/06/2020        | 1.54%         | 5.00%         | 9.18%         | AU3FN  |
| AB                                  | AAA(sf)/NR     | 12,500,000.00    | 12,500,000.00    | 12,500,000.00  | 100.00%                 | 17/06/2020        | 1.89%         | 2.50%         | 4.59%         | AU3FN0 |
| В                                   | AA+(sf)/NR     | 7,500,000.00     | 7,500,000.00     | 7,500,000.00   | 100.00%                 | 17/06/2020        | 2.29%         | 1.00%         | 1.84%         | AU3FN0 |
| С                                   | A+(sf)/NR      | 4,000,000.00     | 4,000,000.00     | 4,000,000.00   | 100.00%                 | 17/06/2020        | 3.24%         | 0.20%         | 0.37%         | AU3FN  |
| D                                   | NR/NR          | 1,000,000.00     | 1,000,000.00     | 1,000,000.00   | 100.00%                 | 17/06/2020        | 5.99%         | N/A           | N/A           | AU3FN0 |
| SUMMARY                             |                | AT ISSUE         | 31-May-20        |                |                         |                   |               |               |               | -      |
| Pool Balance                        |                | \$495,999,571.62 | \$270,083,918.28 |                |                         |                   |               |               |               |        |
| Number of Loans                     |                | 1,964            | 1,257            |                |                         |                   |               |               |               |        |
| Avg Loan Balance                    |                | \$252,545.61     | \$214,863.90     |                |                         |                   |               |               |               |        |
| Maximum Loan Balance                |                | \$741,620.09     | \$687,821.67     |                |                         |                   |               |               |               |        |
| Minimum Loan Balance                |                | \$78,877.97      | \$0.00           |                |                         |                   |               |               |               |        |
| Weighted Avg Interest Rate          |                | 4.46%            | 3.66%            |                |                         |                   |               |               |               |        |
| Weighted Avg Seasoning (mths)       |                | 43.2             | 77.55            |                |                         |                   |               |               |               |        |
| Maximum Remaining Term (mths)       |                | 354.00           | 320.00           |                |                         |                   |               |               |               |        |
| Weighted Avg Remaining Term (mths)  |                | 298.72           | 265.78           |                |                         |                   |               |               |               |        |
| Maximum Current LVR                 |                | 89.70%           | 85.55%           |                |                         |                   |               |               |               |        |
| Weighted Avg Current LVR            |                | 58.82%           | 52.58%           |                |                         |                   |               |               |               |        |
| ARREARS                             | # Loans        | Value of loans   | % of Total Value |                |                         |                   |               |               |               |        |
| 31 Days to 60 Days                  | 1              | \$297,944.22     | 0.11%            |                |                         |                   |               |               |               |        |
| 60 > and <= 90 days                 | 1              | \$292,409.87     | 0.11%            |                |                         |                   |               |               |               |        |
| 90 > days                           | 0              | \$0.00           | 0.00%            |                |                         |                   |               |               |               |        |