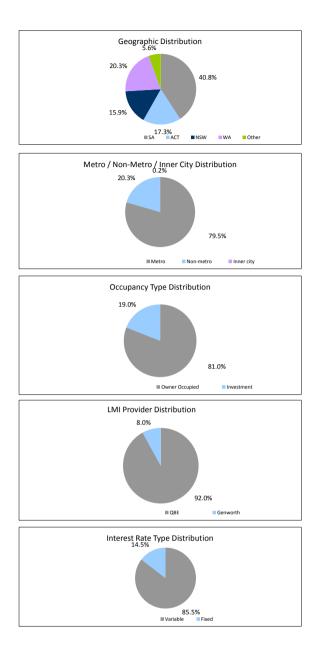

## The Barton Series 2017-1 Trust

Investor Reporting

| Devenuent Data                      |                | 47 1             |                  |                |                         |                   |               |               |               |        |
|-------------------------------------|----------------|------------------|------------------|----------------|-------------------------|-------------------|---------------|---------------|---------------|--------|
| Payment Date                        |                | 17-Jun-20        |                  |                |                         |                   |               |               |               |        |
| Collections Period ending           |                | 31-May-20        |                  |                |                         |                   |               |               |               |        |
| NOTE SUMMARY (FOLLOWING PAYMENT DAY | (DISTRIBUTION) |                  |                  |                |                         |                   |               |               |               | -      |
|                                     | S&P/Fitch      | Initial Invested | Invested         | Stated         | Note Factor<br>(current | Current           |               | Original      | Current       |        |
| Class                               | Rating         | Amount (A\$)     | Amount (A\$)     | Amount (A\$)   | distribution date)      | Distribution Date | Interest Rate | Subordination | Subordination |        |
| A-1                                 | AAA(sf)/AAAsf  | 460,000,000.00   | 239,436,865.75   | 239,436,865.75 | 52.05%                  | 17/06/2020        | 1.29%         | 8.00%         | 12.05%        | AU3FN  |
| A-2                                 | AAA(sf)/AAAsf  | 15,000,000.00    | 7,807,723.88     | 7,807,723.88   | 52.05%                  | 17/06/2020        | 1.54%         | 5.00%         | 9.18%         | AU3FN  |
| AB                                  | AAA(sf)/NR     | 12,500,000.00    | 12,500,000.00    | 12,500,000.00  | 100.00%                 | 17/06/2020        | 1.89%         | 2.50%         | 4.59%         | AU3FN0 |
| В                                   | AA+(sf)/NR     | 7,500,000.00     | 7,500,000.00     | 7,500,000.00   | 100.00%                 | 17/06/2020        | 2.29%         | 1.00%         | 1.84%         | AU3FN0 |
| С                                   | A+(sf)/NR      | 4,000,000.00     | 4,000,000.00     | 4,000,000.00   | 100.00%                 | 17/06/2020        | 3.24%         | 0.20%         | 0.37%         | AU3FN  |
| D                                   | NR/NR          | 1,000,000.00     | 1,000,000.00     | 1,000,000.00   | 100.00%                 | 17/06/2020        | 5.99%         | N/A           | N/A           | AU3FN0 |
| SUMMARY                             |                | AT ISSUE         | 31-May-20        |                |                         |                   |               |               |               | -      |
| Pool Balance                        |                | \$495,999,571.62 | \$270,083,918.28 |                |                         |                   |               |               |               |        |
| Number of Loans                     |                | 1,964            | 1,257            |                |                         |                   |               |               |               |        |
| Avg Loan Balance                    |                | \$252,545.61     | \$214,863.90     |                |                         |                   |               |               |               |        |
| Maximum Loan Balance                |                | \$741,620.09     | \$687,821.67     |                |                         |                   |               |               |               |        |
| Minimum Loan Balance                |                | \$78,877.97      | \$0.00           |                |                         |                   |               |               |               |        |
| Weighted Avg Interest Rate          |                | 4.46%            | 3.66%            |                |                         |                   |               |               |               |        |
| Weighted Avg Seasoning (mths)       |                | 43.2             | 77.55            |                |                         |                   |               |               |               |        |
| Maximum Remaining Term (mths)       |                | 354.00           | 320.00           |                |                         |                   |               |               |               |        |
| Weighted Avg Remaining Term (mths)  |                | 298.72           | 265.78           |                |                         |                   |               |               |               |        |
| Maximum Current LVR                 |                | 89.70%           | 85.55%           |                |                         |                   |               |               |               |        |
| Weighted Avg Current LVR            |                | 58.82%           | 52.58%           |                |                         |                   |               |               |               |        |
| ARREARS                             | # Loans        | Value of loans   | % of Total Value |                |                         |                   |               |               |               |        |
| 31 Days to 60 Days                  | 1              | \$297,944.22     | 0.11%            |                |                         |                   |               |               |               |        |
| 60 > and <= 90 days                 | 1              | \$292,409.87     | 0.11%            |                |                         |                   |               |               |               |        |
| 90 > days                           | 0              | \$0.00           | 0.00%            |                |                         |                   |               |               |               |        |