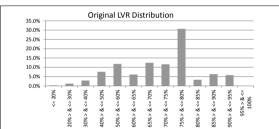

| \$374,065,678.10 | 100.0%                                                                                                                                                                                                                          | 1,583                                                                                                                                                                                                                                                                               | 100.0%                                                                                                                                                                                                                                                                                                                                                                                                                                                                                                                                                                                                                                                                                                                    |
|------------------|---------------------------------------------------------------------------------------------------------------------------------------------------------------------------------------------------------------------------------|-------------------------------------------------------------------------------------------------------------------------------------------------------------------------------------------------------------------------------------------------------------------------------------|---------------------------------------------------------------------------------------------------------------------------------------------------------------------------------------------------------------------------------------------------------------------------------------------------------------------------------------------------------------------------------------------------------------------------------------------------------------------------------------------------------------------------------------------------------------------------------------------------------------------------------------------------------------------------------------------------------------------------|
|                  |                                                                                                                                                                                                                                 |                                                                                                                                                                                                                                                                                     |                                                                                                                                                                                                                                                                                                                                                                                                                                                                                                                                                                                                                                                                                                                           |
| Balance          | % of Balance                                                                                                                                                                                                                    | Loan Count                                                                                                                                                                                                                                                                          | % of Loan Count                                                                                                                                                                                                                                                                                                                                                                                                                                                                                                                                                                                                                                                                                                           |
| \$1,058,306.43   | 0.3%                                                                                                                                                                                                                            | 7                                                                                                                                                                                                                                                                                   | 0.4%                                                                                                                                                                                                                                                                                                                                                                                                                                                                                                                                                                                                                                                                                                                      |
| \$4,437,072.82   | 1.2%                                                                                                                                                                                                                            | 27                                                                                                                                                                                                                                                                                  | 1.7%                                                                                                                                                                                                                                                                                                                                                                                                                                                                                                                                                                                                                                                                                                                      |
| \$10,744,525.50  | 2.9%                                                                                                                                                                                                                            | 72                                                                                                                                                                                                                                                                                  | 4.5%                                                                                                                                                                                                                                                                                                                                                                                                                                                                                                                                                                                                                                                                                                                      |
| \$28,257,216.20  | 7.6%                                                                                                                                                                                                                            | 154                                                                                                                                                                                                                                                                                 | 9.7%                                                                                                                                                                                                                                                                                                                                                                                                                                                                                                                                                                                                                                                                                                                      |
| \$44,145,168.26  | 11.8%                                                                                                                                                                                                                           | 209                                                                                                                                                                                                                                                                                 | 13.2%                                                                                                                                                                                                                                                                                                                                                                                                                                                                                                                                                                                                                                                                                                                     |
| \$22,980,117.03  | 6.1%                                                                                                                                                                                                                            | 111                                                                                                                                                                                                                                                                                 | 7.0%                                                                                                                                                                                                                                                                                                                                                                                                                                                                                                                                                                                                                                                                                                                      |
| \$46,499,771.46  | 12.4%                                                                                                                                                                                                                           | 182                                                                                                                                                                                                                                                                                 | 11.5%                                                                                                                                                                                                                                                                                                                                                                                                                                                                                                                                                                                                                                                                                                                     |
| \$43,461,401.10  | 11.6%                                                                                                                                                                                                                           | 175                                                                                                                                                                                                                                                                                 | 11.1%                                                                                                                                                                                                                                                                                                                                                                                                                                                                                                                                                                                                                                                                                                                     |
| \$114,852,421.56 | 30.7%                                                                                                                                                                                                                           | 445                                                                                                                                                                                                                                                                                 | 28.1%                                                                                                                                                                                                                                                                                                                                                                                                                                                                                                                                                                                                                                                                                                                     |
| \$12,235,192.95  | 3.3%                                                                                                                                                                                                                            | 41                                                                                                                                                                                                                                                                                  | 2.6%                                                                                                                                                                                                                                                                                                                                                                                                                                                                                                                                                                                                                                                                                                                      |
| \$23,677,337.56  | 6.3%                                                                                                                                                                                                                            | 79                                                                                                                                                                                                                                                                                  | 5.0%                                                                                                                                                                                                                                                                                                                                                                                                                                                                                                                                                                                                                                                                                                                      |
| \$21,717,147.23  | 5.8%                                                                                                                                                                                                                            | 81                                                                                                                                                                                                                                                                                  | 5.1%                                                                                                                                                                                                                                                                                                                                                                                                                                                                                                                                                                                                                                                                                                                      |
| \$0.00           | 0.0%                                                                                                                                                                                                                            | 0                                                                                                                                                                                                                                                                                   | 0.0%                                                                                                                                                                                                                                                                                                                                                                                                                                                                                                                                                                                                                                                                                                                      |
| \$374,065,678.10 | 100.0%                                                                                                                                                                                                                          | 1,583                                                                                                                                                                                                                                                                               | 100.0%                                                                                                                                                                                                                                                                                                                                                                                                                                                                                                                                                                                                                                                                                                                    |
|                  | \$1,058,306.43<br>\$4,437,072.82<br>\$10,744,525.50<br>\$28,257,216.20<br>\$44,145,168.26<br>\$22,980,117.03<br>\$46,499,771.46<br>\$43,461,401.10<br>\$114,852,421.56<br>\$12,235,192.95<br>\$23,677,337.56<br>\$21,717,147.23 | Balance \$1,058,306.43 0.3% \$4,437,072.82 1.2% \$10,744,525.50 2.9% \$28,257,216.20 7.6% \$41.45,168.26 11.8% \$22,980,117.03 6.1% \$44.499,771.46 12.4% \$43,461,401.10 11.6% \$114,852.421.56 30.7% \$12,235,192.95 3.3% \$23,677,337.56 6.3% \$21,717,147.23 5.8% \$0.00 0.0.0% | Balance         % of Balance         Loan Count           \$1,058,306.43         0.3%         7           \$4,437,072.82         1.2%         27           \$10,744,525.50         2.9%         72           \$28,257,216.20         7.6%         154           \$44,145,168.26         11.8%         209           \$22,980,117.03         6.1%         1111           \$46,499,771.46         12.4%         182           \$43,461,401.10         11.6%         175           \$114,852,421.56         30.7%         4445           \$12,235,192.95         3.3%         41           \$23,677,337.56         6.3%         79           \$21,717,147.23         5.8%         81           \$0.00         0.0%         0 |