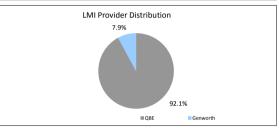

2% 7.6% 3.9% 5.7% 0.1% 99.9% % of Balance 92.1% 7.9% 100.0% % of Balance 90.0% 1.4% 0.3% 0.0% 0.0% 0.0% % of Balance               | 37<br>70<br>1172<br>132<br>66<br>105<br>1<br>1,583<br>Loan Count<br>1477<br>106<br>1,583<br>Loan Count<br>1554<br>21<br>1<br>4<br>1,583<br>Loan Count<br>1,583 | 2.3% 4.4% 74.0% 8.3% 4.2% 6.6% 99.9% 6 of Loan Count 100.0% 6 of Loan Count 100.0% 7 of Loan Count 100.0% 6 of Loan Count 100.0% 7 of Loan Count 100.0% |

\$0.00 \$0.00 \$0.00

Please note: Stratified data excludes loans where the collateral has been sold and there is an LMI claim pending.

TABLE 16
Foreclosure, Claims and Losses (cumulative)
Properties foreclosed
Claims submitted to mortgage insurers
Claims paid by mortgage insurers
loss covered by excess spread
Amount charged off

Loan Count











### The Barton Series 2017-1 Trust Representative Pool

| Collections Period ending          |         | 31-Oct-18       |
|------------------------------------|---------|-----------------|
| SUMMARY                            |         | 31-Oct-18       |
| Pool Balance                       |         | \$20,710,277.49 |
| Number of Loans                    |         | 99              |
| Avg Loan Balance                   |         | \$209,194.72    |
| Maximum Loan Balance               |         | \$615,288.87    |
| Minimum Loan Balance               |         | \$50,626.56     |
| Weighted Avg Interest Rate         |         | 4.35%           |
| Weighted Avg Seasoning (mths)      |         | 55.2            |
| Maximum Remaining Term (mths)      |         | 338.00          |
| W