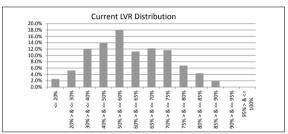

#### TABLE 1

| Current LVR     | Balance          | % of Balance | Loan Count | % of Loan Count |
|-----------------|------------------|--------------|------------|-----------------|
| <= 20%          | \$9,576,731.26   | 2.6%         | 95         | 6.0%            |
| 20% > & <= 30%  | \$19,619,639.84  | 5.2%         | 124        | 7.8%            |
| 30% > & <= 40%  | \$45,157,328.51  | 12.1%        | 240        | 15.2%           |
| 40% > & <= 50%  | \$51,992,099.07  | 13.9%        | 225        | 14.2%           |
| 50% > & <= 60%  | \$67,600,426.15  | 18.1%        | 272        | 17.2%           |
| 60% > & <= 65%  | \$41,926,638.33  | 11.2%        | 155        | 9.8%            |
| 65% > & <= 70%  | \$45,691,522.05  | 12.2%        | 162        | 10.2%           |
| 70% > & <= 75%  | \$43,563,430.41  | 11.6%        | 155        | 9.8%            |
| 75% > & <= 80%  | \$25,438,692.85  | 6.8%         | 85         | 5.4%            |
| 80% > & <= 85%  | \$16,319,735.41  | 4.4%         | 47         | 3.0%            |
| 85% > & <= 90%  | \$7,179,434.22   | 1.9%         | 23         | 1.5%            |
| 90% > & <= 95%  | \$0.00           | 0.0%         | 0          | 0.0%            |
| 95% > & <= 100% | \$0.00           | 0.0%         | 0          | 0.0%            |
| ·               | \$374,065,678.10 | 100.0%       | 1,583      | 100.0%          |