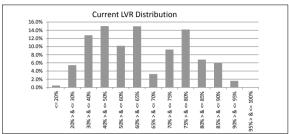

#### TABLE 1

| Current LVR     | Balance          | % of Balance | Loan Count | % of Loan Count |
|-----------------|------------------|--------------|------------|-----------------|
| <= 20%          | \$9,576,731.26   | 2.6%         | 95         | 6.0%            |
| 20% > & <= 30%  | \$19,619,639.84  | 5.2%         | 124        | 7.8%            |
| 30% > & <= 40%  | \$45,157,328.51  | 12.1%        | 240        | 15.2%           |
| 40% > & <= 50%  | \$51,992,099.07  | 13.9%        | 225        | 14.2%           |
| 50% > & <= 60%  | \$67,600,426.15  | 18.1%        | 272        | 17.2%           |
| 60% > & <= 65%  | \$41,926,638.33  | 11.2%        | 155        | 9.8%            |
| 65% > & <= 70%  | \$45,691,522.05  | 12.2%        | 162        | 10.2%           |
| 70% > & <= 75%  | \$43,563,430.41  | 11.6%        | 155        | 9.8%            |
| 75% > & <= 80%  | \$25,438,692.85  | 6.8%         | 85         | 5.4%            |
| 80% > & <= 85%  | \$16,319,735.41  | 4.4%         | 47         | 3.0%            |
| 85% > & <= 90%  | \$7,179,434.22   | 1.9%         | 23         | 1.5%            |
| 90% > & <= 95%  | \$0.00           | 0.0%         | 0          | 0.0%            |
| 95% > & <= 100% | \$0.00           | 0.0%         | 0          | 0.0%            |
| ·               | \$374,065,678.10 | 100.0%       | 1,583      | 100.0%          |

| \$374,065,678.10 | 100.0%                                                                                                                                                                                                                          | 1,583                                                                                                                                                                                                                                                                               | 100.0%                                                                                                                                                                                                                                                                                                                                                                                                                                                                                                                                                                                                                                                                                                                    |
|------------------|---------------------------------------------------------------------------------------------------------------------------------------------------------------------------------------------------------------------------------|-------------------------------------------------------------------------------------------------------------------------------------------------------------------------------------------------------------------------------------------------------------------------------------|---------------------------------------------------------------------------------------------------------------------------------------------------------------------------------------------------------------------------------------------------------------------------------------------------------------------------------------------------------------------------------------------------------------------------------------------------------------------------------------------------------------------------------------------------------------------------------------------------------------------------------------------------------------------------------------------------------------------------|
|                  |                                                                                                                                                                                                                                 |                                                                                                                                                                                                                                                                                     |                                                                                                                                                                                                                                                                                                                                                                                                                                                                                                                                                                                                                                                                                                                           |
| Balance          | % of Balance                                                                                                                                                                                                                    | Loan Count                                                                                                                                                                                                                                                                          | % of Loan Count                                                                                                                                                                                                                                                                                                                                                                                                                                                                                                                                                                                                                                                                                                           |
| \$1,058,306.43   | 0.3%                                                                                                                                                                                                                            | 7                                                                                                                                                                                                                                                                                   | 0.4%                                                                                                                                                                                                                                                                                                                                                                                                                                                                                                                                                                                                                                                                                                                      |
| \$4,437,072.82   | 1.2%                                                                                                                                                                                                                            | 27                                                                                                                                                                                                                                                                                  | 1.7%                                                                                                                                                                                                                                                                                                                                                                                                                                                                                                                                                                                                                                                                                                                      |
| \$10,744,525.50  | 2.9%                                                                                                                                                                                                                            | 72                                                                                                                                                                                                                                                                                  | 4.5%                                                                                                                                                                                                                                                                                                                                                                                                                                                                                                                                                                                                                                                                                                                      |
| \$28,257,216.20  | 7.6%                                                                                                                                                                                                                            | 154                                                                                                                                                                                                                                                                                 | 9.7%                                                                                                                                                                                                                                                                                                                                                                                                                                                                                                                                                                                                                                                                                                                      |
| \$44,145,168.26  | 11.8%                                                                                                                                                                                                                           | 209                                                                                                                                                                                                                                                                                 | 13.2%                                                                                                                                                                                                                                                                                                                                                                                                                                                                                                                                                                                                                                                                                                                     |
| \$22,980,117.03  | 6.1%                                                                                                                                                                                                                            | 111                                                                                                                                                                                                                                                                                 | 7.0%                                                                                                                                                                                                                                                                                                                                                                                                                                                                                                                                                                                                                                                                                                                      |
| \$46,499,771.46  | 12.4%                                                                                                                                                                                                                           | 182                                                                                                                                                                                                                                                                                 | 11.5%                                                                                                                                                                                                                                                                                                                                                                                                                                                                                                                                                                                                                                                                                                                     |
| \$43,461,401.10  | 11.6%                                                                                                                                                                                                                           | 175                                                                                                                                                                                                                                                                                 | 11.1%                                                                                                                                                                                                                                                                                                                                                                                                                                                                                                                                                                                                                                                                                                                     |
| \$114,852,421.56 | 30.7%                                                                                                                                                                                                                           | 445                                                                                                                                                                                                                                                                                 | 28.1%                                                                                                                                                                                                                                                                                                                                                                                                                                                                                                                                                                                                                                                                                                                     |
| \$12,235,192.95  | 3.3%                                                                                                                                                                                                                            | 41                                                                                                                                                                                                                                                                                  | 2.6%                                                                                                                                                                                                                                                                                                                                                                                                                                                                                                                                                                                                                                                                                                                      |
| \$23,677,337.56  | 6.3%                                                                                                                                                                                                                            | 79                                                                                                                                                                                                                                                                                  | 5.0%                                                                                                                                                                                                                                                                                                                                                                                                                                                                                                                                                                                                                                                                                                                      |
| \$21,717,147.23  | 5.8%                                                                                                                                                                                                                            | 81                                                                                                                                                                                                                                                                                  | 5.1%                                                                                                                                                                                                                                                                                                                                                                                                                                                                                                                                                                                                                                                                                                                      |
| \$0.00           | 0.0%                                                                                                                                                                                                                            | 0                                                                                                                                                                                                                                                                                   | 0.0%                                                                                                                                                                                                                                                                                                                                                                                                                                                                                                                                                                                                                                                                                                                      |
| \$374,065,678.10 | 100.0%                                                                                                                                                                                                                          | 1,583                                                                                                                                                                                                                                                                               | 100.0%                                                                                                                                                                                                                                                                                                                                                                                                                                                                                                                                                                                                                                                                                                                    |
|                  | \$1,058,306.43<br>\$4,437,072.82<br>\$10,744,525.50<br>\$28,257,216.20<br>\$44,145,168.26<br>\$22,980,117.03<br>\$46,499,771.46<br>\$43,461,401.10<br>\$114,852,421.56<br>\$12,235,192.95<br>\$23,677,337.56<br>\$21,717,147.23 | Balance \$1,058,306.43 0.3% \$4,437,072.82 1.2% \$10,744,525.50 2.9% \$28,257,216.20 7.6% \$41.45,168.26 11.8% \$22,980,117.03 6.1% \$44.499,771.46 12.4% \$43,461,401.10 11.6% \$114,852.421.56 30.7% \$12,235,192.95 3.3% \$23,677,337.56 6.3% \$21,717,147.23 5.8% \$0.00 0.0.0% | Balance         % of Balance         Loan Count           \$1,058,306.43         0.3%         7           \$4,437,072.82         1.2%         27           \$10,744,525.50         2.9%         72           \$28,257,216.20         7.6%         154           \$44,145,168.26         11.8%         209           \$22,980,117.03         6.1%         1111           \$46,499,771.46         12.4%         182           \$43,461,401.10         11.6%         175           \$114,852,421.56         30.7%         4445           \$12,235,192.95         3.3%         41           \$23,677,337.56         6.3%         79           \$21,717,147.23         5.8%         81           \$0.00         0.0%         0 |