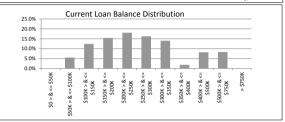

#### TABLE 4

| Current Loan Balance     | Balance          | % of Balance | Loan Count | % of Loan Count |
|--------------------------|------------------|--------------|------------|-----------------|
| \$0 > & <= \$50000       | \$514,925.25     | 0.1%         | 22         | 1.4%            |
| \$50000 > & <= \$100000  | \$5,319,519.40   | 1.4%         | 63         | 4.0%            |
| \$100000 > & <= \$150000 | \$36,605,360.91  | 9.8%         | 289        | 18.3%           |
| \$150000 > & <= \$200000 | \$56,034,353.41  | 15.0%        | 321        | 20.3%           |
| \$200000 > & <= \$250000 | \$63,505,546.48  | 17.0%        | 284        | 17.9%           |
| \$250000 > & <= \$300000 | \$62,700,758.65  | 16.8%        | 229        | 14.5%           |
| \$300000 > & <= \$350000 | \$44,632,988.14  | 11.9%        | 138        | 8.7%            |
| \$350000 > & <= \$400000 | \$35,829,646.46  | 9.6%         | 96         | 6.1%            |
| \$400000 > & <= \$450000 | \$24,141,239.45  | 6.5%         | 57         | 3.6%            |
| \$450000 > & <= \$500000 | \$16,118,339.16  | 4.3%         | 34         | 2.1%            |
| \$500000 > & <= \$750000 | \$28,663,000.79  | 7.7%         | 50         | 3.2%            |
| > \$750,000              | \$0.00           | 0.0%         | 0          | 0.0%            |
|                          | \$374,065,678.10 | 100.0%       | 1,583      | 100.0%          |