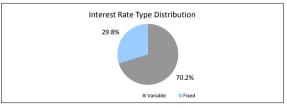

7.6% 3.9% 5.7% 0.1% 99.9% % of Balance 92.1% 7.9% 100.0% % of Balance 90.0% 1.4% 0.3% 0.0% 0.0% 0.0% % of Balance               | 37<br>70<br>1172<br>132<br>66<br>105<br>1<br>1,583<br>Loan Count<br>1477<br>106<br>1,583<br>Loan Count<br>1554<br>21<br>1<br>4<br>1,583<br>Loan Count<br>1,583 | 2.3% 4.4% 74.0% 8.3% 4.2% 6.6% 99.9% 6 of Loan Count 100.0% 6 of Loan Count 100.0% 7 of Loan Count 100.0% 6 of Loan Count 100.0% 7 of Loan Count 100.0% |

\$0.00 \$0.00 \$0.00

Please note: Stratified data excludes loans where the collateral has been sold and there is an LMI claim pending.

TABLE 16
Foreclosure, Claims and Losses (cumulative)
Properties foreclosed
Claims submitted to mortgage insurers
Claims paid by mortgage insurers
loss covered by excess spread
Amount charged off

Loan Count











### The Barton Series 2017-1 Trust Representative Pool

| Collections Period ending          |         | 31-Oct-18       |
|------------------------------------|---------|-----------------|
| SUMMARY                            |         | 31-Oct-18       |
| Pool Balance                       |         | \$20,710,277.49 |
| Number of Loans                    |         | 99              |
| Avg Loan Balance                   |         | \$209,194.72    |
| Maximum Loan Balance               |         | \$615,288.87    |
| Minimum Loan Balance               |         | \$50,626.56     |
| Weighted Avg Interest Rate         |         | 4.35%           |
| Weighted Avg Seasoning (mths)      |         | 55.2            |
| Maximum Remaining Term (mths)      |         | 338.00          |
| Wei