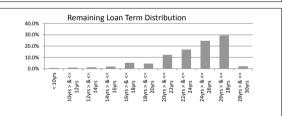

| TABLE 3                 |                  |              |            |                 |
|-------------------------|------------------|--------------|------------|-----------------|
| Remaining Loan Term     | Balance          | % of Balance | Loan Count | % of Loan Count |
| < 10 years              | \$2,363,782.62   | 0.6%         | 15         | 0.9%            |
| 10 year > & <= 12 years | \$3,898,562.65   | 1.0%         | 26         | 1.6%            |
| 12 year > & <= 14 years | \$4,779,699.78   | 1.3%         | 26         | 1.6%            |
| 14 year > & <= 16 years | \$7,106,509.45   | 1.9%         | 48         | 3.0%            |
| 16 year > & <= 18 years | \$19,383,387.24  | 5.2%         | 102        | 6.4%            |
| 18 year > & <= 20 years | \$16,875,935.39  | 4.5%         | 91         | 5.7%            |
| 20 year > & <= 22 years | \$45,650,580.60  | 12.2%        | 227        | 14.3%           |
| 22 year > & <= 24 years | \$63,620,956.56  | 17.0%        | 270        | 17.1%           |
| 24 year > & <= 26 years | \$92,419,996.72  | 24.7%        | 357        | 22.6%           |
| 26 year > & <= 28 years | \$109,961,942.64 | 29.4%        | 395        | 25.0%           |
| 28 year > & <= 30 years | \$8,004,324.45   | 2.1%         | 26         | 1.6%            |
|                         | \$274.065.679.10 | 100.0%       | 1 502      | 100.0%          |