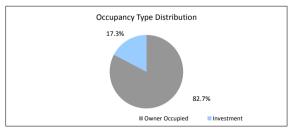

| 38.4%             |
| \$20,710,277.49            | 100.0%                                                                                                              | 99                                                                                                                                                                      | 100.0%            |
|                            | \$276,380.17<br>\$0.00<br>\$307,896.34<br>\$0.00<br>\$20,710,277.49<br>Balance<br>\$12,764,201.74<br>\$7,946,075.75 | \$276,380.17 1.3%<br>\$0.00 0.0%<br>\$307,896.34 1.5%<br>\$0.00 0.0%<br>\$20,710,277.49 100.0%<br>Balance % of Balance<br>\$12,764,201.74 61.6%<br>\$7,946,075.75 33.4% | \$276,380.17      |