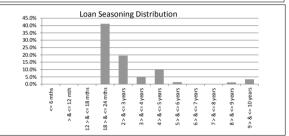

## TABLE 5

| Loan Seasoning    | Balance          | % of Balance | Loan Count | % of Loan Count |
|-------------------|------------------|--------------|------------|-----------------|
| <= 6 mths         | \$0.00           | 0.0%         | 0          | 0.0%            |
| > & <= 12 mth     | \$0.00           | 0.0%         | 0          | 0.0%            |
| 12 > & <= 18 mths | \$0.00           | 0.0%         | 0          | 0.0%            |
| 18 > & <= 24 mths | \$16,064,346.27  | 4.3%         | 58         | 3.7%            |
| 2 > & <= 3 years  | \$86,849,738.84  | 23.2%        | 318        | 20.1%           |
| 3 > & <= 4 years  | \$64,118,381.10  | 17.1%        | 277        | 17.5%           |
| 4 > & <= 5 years  | \$68,297,058.71  | 18.3%        | 285        | 18.0%           |
| 5 > & <= 6 years  | \$37,534,306.18  | 10.0%        | 152        | 9.6%            |
| 6 > & <= 7 years  | \$31,202,471.95  | 8.3%         | 132        | 8.3%            |
| 7 > & <= 8 years  | \$26,222,040.14  | 7.0%         | 119        | 7.5%            |
| 8 > & <= 9 years  | \$17,558,299.87  | 4.7%         | 90         | 5.7%            |
| 9 > & <= 10 years | \$11,545,102.00  | 3.1%         | 61         | 3.9%            |
| > 10 years        | \$14,673,933.04  | 3.9%         | 91         | 5.7%            |
|                   | \$374,065,678.10 | 100.0%       | 1,583      | 100.0%          |