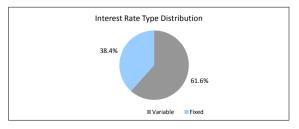

| 38.4%             |
| \$20,710,277.49            | 100.0%                                                                                                              | 99                                                                                                                                                                      | 100.0%            |
|                            | \$276,380.17<br>\$0.00<br>\$307,896.34<br>\$0.00<br>\$20,710,277.49<br>Balance<br>\$12,764,201.74<br>\$7,946,075.75 | \$276,380.17 1.3%<br>\$0.00 0.0%<br>\$307,896.34 1.5%<br>\$0.00 0.0%<br>\$20,710,277.49 100.0%<br>Balance % of Balance<br>\$12,764,201.74 61.6%<br>\$7,946,075.75 33.4% | \$276,380.17      |