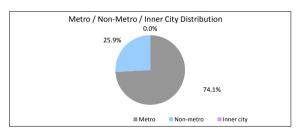

| 38.4%             |
| \$20,710,277.49            | 100.0%                                                                                                              | 99                                                                                                                                                                      | 100.0%            |
|                            | \$276,380.17<br>\$0.00<br>\$307,896.34<br>\$0.00<br>\$20,710,277.49<br>Balance<br>\$12,764,201.74<br>\$7,946,075.75 | \$276,380.17 1.3%<br>\$0.00 0.0%<br>\$307,896.34 1.5%<br>\$0.00 0.0%<br>\$20,710,277.49 100.0%<br>Balance % of Balance<br>\$12,764,201.74 61.6%<br>\$7,946,075.75 33.4% | \$276,380.17      |