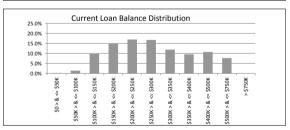

#### TABLE 4

| Current Loan Balance     | Balance          | % of Balance | Loan Count | % of Loan Count |
|--------------------------|------------------|--------------|------------|-----------------|
| \$0 > & <= \$50000       | \$514,925.25     | 0.1%         | 22         | 1.4%            |
| \$50000 > & <= \$100000  | \$5,319,519.40   | 1.4%         | 63         | 4.0%            |
| \$100000 > & <= \$150000 | \$36,605,360.91  | 9.8%         | 289        | 18.3%           |
| \$150000 > & <= \$200000 | \$56,034,353.41  | 15.0%        | 321        | 20.3%           |
| \$200000 > & <= \$250000 | \$63,505,546.48  | 17.0%        | 284        | 17.9%           |
| \$250000 > & <= \$300000 | \$62,700,758.65  | 16.8%        | 229        | 14.5%           |
| \$300000 > & <= \$350000 | \$44,632,988.14  | 11.9%        | 138        | 8.7%            |
| \$350000 > & <= \$400000 | \$35,829,646.46  | 9.6%         | 96         | 6.1%            |
| \$400000 > & <= \$450000 | \$24,141,239.45  | 6.5%         | 57         | 3.6%            |
| \$450000 > & <= \$500000 | \$16,118,339.16  | 4.3%         | 34         | 2.1%            |
| \$500000 > & <= \$750000 | \$28,663,000.79  | 7.7%         | 50         | 3.2%            |
| > \$750,000              | \$0.00           | 0.0%         | 0          | 0.0%            |
|                          | \$374,065,678.10 | 100.0%       | 1,583      | 100.0%          |