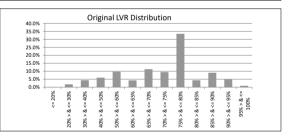

| SUMMARY                            |         | AT ISSUE         | 31-Jul-20        |
|------------------------------------|---------|------------------|------------------|
| Pool Balance                       |         | \$293,998,056.99 | \$81,913,073.41  |
| Number of Loans                    |         | 1,391            | 593              |
| Avg Loan Balance                   |         | \$211,357.34     | \$138,133.34     |
| Maximum Loan Balance               |         | \$671,787.60     | \$602,152.78     |
| Minimum Loan Balance               |         | \$47,506.58      | \$0.00           |
| Weighted Avg Interest Rate         |         | 5.34%            | 3.78%            |
| Weighted Avg Seasoning (mths)      |         | 44.6             | 111.5            |
| Maximum Remaining Term (mths)      |         | 356.00           | 288.00           |
| Weighted Avg Remaining Term (mths) |         | 301.00           | 236.51           |
| Maximum Current LVR                |         | 88.01%           | 80.98%           |
| Weighted Avg Current LVR           |         | 59.53%           | 47.99%           |
| ARREARS                            | # Loans | Value of loans   | % of Total Value |
| 31 Days to 60 Days                 | 0       | \$0.00           | 0.00%            |
| 60 > and <= 90 days                | 0       | \$0.00           | 0.00%            |
| 90 > days                          | 1       | \$176,665.85     | 0.22%            |