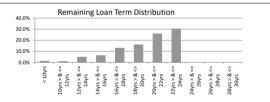

| SUMMARY                            |         | AT ISSUE         | 31-Jul-20        |
|------------------------------------|---------|------------------|------------------|
| Pool Balance                       |         | \$293,998,056.99 | \$81,913,073.41  |
| Number of Loans                    |         | 1,391            | 593              |
| Avg Loan Balance                   |         | \$211,357.34     | \$138,133.34     |
| Maximum Loan Balance               |         | \$671,787.60     | \$602,152.78     |
| Minimum Loan Balance               |         | \$47,506.58      | \$0.00           |
| Weighted Avg Interest Rate         |         | 5.34%            | 3.78%            |
| Weighted Avg Seasoning (mths)      |         | 44.6             | 111.5            |
| Maximum Remaining Term (mths)      |         | 356.00           | 288.00           |
| Weighted Avg Remaining Term (mths) |         | 301.00           | 236.51           |
| Maximum Current LVR                |         | 88.01%           | 80.98%           |
| Weighted Avg Current LVR           |         | 59.53%           | 47.99%           |
| ARREARS                            | # Loans | Value of loans   | % of Total Value |
| 31 Days to 60 Days                 | 0       | \$0.00           | 0.00%            |
| 60 > and <= 90 days                | 0       | \$0.00           | 0.00%            |
| 90 > days                          | 1       | \$176,665.85     | 0.22%            |