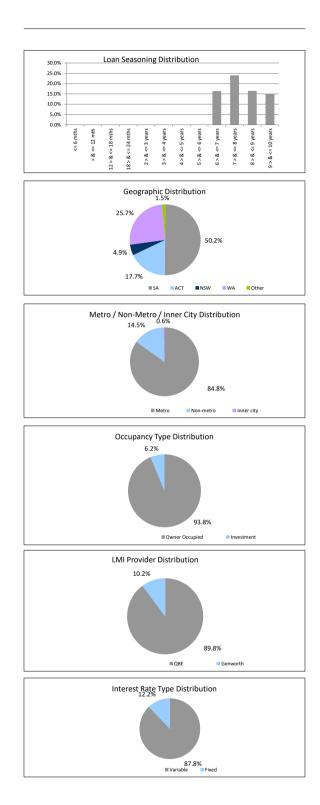

| SUMMARY                            |         | AT ISSUE         | 31-Jul-20        |
|------------------------------------|---------|------------------|------------------|
| Pool Balance                       |         | \$293,998,056.99 | \$81,913,073.41  |
| Number of Loans                    |         | 1,391            | 593              |
| Avg Loan Balance                   |         | \$211,357.34     | \$138,133.34     |
| Maximum Loan Balance               |         | \$671,787.60     | \$602,152.78     |
| Minimum Loan Balance               |         | \$47,506.58      | \$0.00           |
| Weighted Avg Interest Rate         |         | 5.34%            | 3.78%            |
| Weighted Avg Seasoning (mths)      |         | 44.6             | 111.5            |
| Maximum Remaining Term (mths)      |         | 356.00           | 288.00           |
| Weighted Avg Remaining Term (mths) |         | 301.00           | 236.51           |
| Maximum Current LVR                |         | 88.01%           | 80.98%           |
| Weighted Avg Current LVR           |         | 59.53%           | 47.99%           |
| ARREARS                            | # Loans | Value of loans   | % of Total Value |
| 31 Days to 60 Days                 | 0       | \$0.00           | 0.00%            |
| 60 > and <= 90 days                | 0       | \$0.00           | 0.00%            |
| 90 > days                          | 1       | \$176,665.85     | 0.22%            |