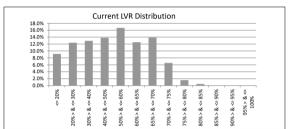

| SUMMARY                            |         | AT ISSUE         | 31-Jul-20        |
|------------------------------------|---------|------------------|------------------|
| Pool Balance                       |         | \$293,998,056.99 | \$81,913,073.41  |
| Number of Loans                    |         | 1,391            | 593              |
| Avg Loan Balance                   |         | \$211,357.34     | \$138,133.34     |
| Maximum Loan Balance               |         | \$671,787.60     | \$602,152.78     |
| Minimum Loan Balance               |         | \$47,506.58      | \$0.00           |
| Weighted Avg Interest Rate         |         | 5.34%            | 3.78%            |
| Weighted Avg Seasoning (mths)      |         | 44.6             | 111.5            |
| Maximum Remaining Term (mths)      |         | 356.00           | 288.00           |
| Weighted Avg Remaining Term (mths) |         | 301.00           | 236.51           |
| Maximum Current LVR                |         | 88.01%           | 80.98%           |
| Weighted Avg Current LVR           |         | 59.53%           | 47.99%           |
| ARREARS                            | # Loans | Value of loans   | % of Total Value |
| 31 Days to 60 Days                 | 0       | \$0.00           | 0.00%            |
| 60 > and <= 90 days                | 0       | \$0.00           | 0.00%            |
| 90 > days                          | 1       | \$176,665.85     | 0.22%            |