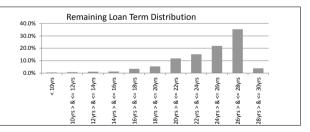

| SUMMARY                            |         | AT ISSUE         | 31-Oct-15        |
|------------------------------------|---------|------------------|------------------|
| Pool Balance                       |         | \$293,998,056.99 | \$231,138,210.33 |
| Number of Loans                    |         | 1,391            | 1,152            |
| Avg Loan Balance                   |         | \$211,357.34     | \$200,640.81     |
| Maximum Loan Balance               |         | \$671,787.60     | \$648,915.12     |
| Minimum Loan Balance               |         | \$47,506.58      | \$60.37          |
| Weighted Avg Interest Rate         |         | 5.34%            | 4.90%            |
| Weighted Avg Seasoning (mths)      |         | 44.6             | 56.4             |
| Maximum Remaining Term (mths)      |         | 356.00           | 344.00           |
| Weighted Avg Remaining Term (mths) |         | 301.00           | 290.17           |
| Maximum Current LVR                |         | 88.01%           | 87.12%           |
| Weighted Avg Current LVR           |         | 59.53%           | 58.30%           |
|                                    |         |                  |                  |
| ARREARS                            | # Loans | Value of loans   | % of Total Value |
| 31 Days to 60 Days                 | 0       | \$0.00           | 0.00%            |
| 60 > and <= 90 days                | 1       | \$193.390.65     | 0.08%            |