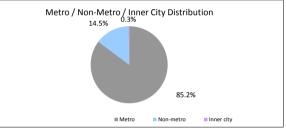

rth           TABLE 13           Arrears           <=0 days | \$0.00<br>\$231,138,210.33<br>Balance<br>\$206,589,968,44<br>\$24,548,241.89<br>\$231,138,210.33<br>Balance<br>\$227,339,350.69<br>\$3,078,755,28<br>\$0,00<br>\$193,390.65<br>\$526,713,71<br>\$231,138,210.33<br>Balance<br>\$175,604,828,00<br>\$157,604,828,00<br>\$55,533,382,33 | 0.0%<br>100.0%<br>% of Balance<br>89.4%<br>100.0%<br>% of Balance<br>98.4%<br>1.3%<br>0.0%<br>0.1%<br>0.2%<br>100.0%<br>% of Balance<br>76.0%<br>24.0%            | 0<br>1,152<br>Loan Count<br>1060<br>92<br>1,152<br>Loan Count<br>1137<br>12<br>0<br>1<br>1<br>2<br>1,152<br>Loan Count<br>883<br>269 | 100.0%<br>% of Loan Count<br>92.0%<br>8.0%<br>100.0%<br>% of Loan Count<br>98.7%<br>1.0%<br>0.1%<br>0.2%<br>100.0%<br>% of Loan Count<br>76.6%<br>23.4% |