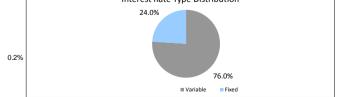

TABLE 13           Arrears           <=0 days | \$0.00<br>\$231,138,210.33<br>Balance<br>\$206,589,968,44<br>\$24,548,241.89<br>\$231,138,210.33<br>Balance<br>\$227,339,350.69<br>\$3,078,755,28<br>\$0,00<br>\$193,390.65<br>\$526,713,71<br>\$231,138,210.33<br>Balance<br>\$175,604,828,00<br>\$157,604,828,00<br>\$55,533,382,33 | 0.0%<br>100.0%<br>% of Balance<br>89.4%<br>100.0%<br>% of Balance<br>98.4%<br>1.3%<br>0.0%<br>0.1%<br>0.2%<br>100.0%<br>% of Balance<br>76.0%<br>24.0%            | 0<br>1,152<br>Loan Count<br>1060<br>92<br>1,152<br>Loan Count<br>1137<br>12<br>0<br>1<br>1<br>2<br>1,152<br>Loan Count<br>883<br>269 | 100.0%<br>% of Loan Count<br>92.0%<br>8.0%<br>100.0%<br>% of Loan Count<br>98.7%<br>1.0%<br>0.1%<br>0.2%<br>100.0%<br>% of Loan Count<br>76.6%<br>23.4% |