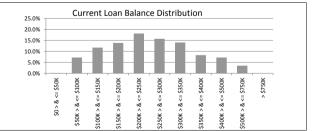

| SUMMARY                            |         | AT ISSUE         | 31-Oct-15        |
|------------------------------------|---------|------------------|------------------|
| Pool Balance                       |         | \$293,998,056.99 | \$231,138,210.33 |
| Number of Loans                    |         | 1,391            | 1,152            |
| Avg Loan Balance                   |         | \$211,357.34     | \$200,640.81     |
| Maximum Loan Balance               |         | \$671,787.60     | \$648,915.12     |
| Minimum Loan Balance               |         | \$47,506.58      | \$60.37          |
| Weighted Avg Interest Rate         |         | 5.34%            | 4.90%            |
| Weighted Avg Seasoning (mths)      |         | 44.6             | 56.4             |
| Maximum Remaining Term (mths)      |         | 356.00           | 344.00           |
| Weighted Avg Remaining Term (mths) |         | 301.00           | 290.17           |
| Maximum Current LVR                |         | 88.01%           | 87.12%           |
| Weighted Avg Current LVR           |         | 59.53%           | 58.30%           |
|                                    |         |                  |                  |
| ARREARS                            | # Loans | Value of loans   | % of Total Value |
| 31 Days to 60 Days                 | 0       | \$0.00           | 0.00%            |
| 60 > and <= 90 days                | 1       | \$193.390.65     | 0.08%            |