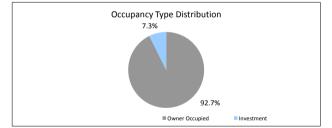

h           TABLE 13           Arrears           <=0 days | \$0.00<br>\$231,138,210.33<br>Balance<br>\$206,589,968,44<br>\$24,548,241.89<br>\$231,138,210.33<br>Balance<br>\$227,339,350.69<br>\$3,078,755,28<br>\$0,00<br>\$193,390.65<br>\$526,713,71<br>\$231,138,210.33<br>Balance<br>\$175,604,828,00<br>\$157,604,828,00<br>\$55,533,382,33 | 0.0%<br>100.0%<br>% of Balance<br>89.4%<br>100.0%<br>% of Balance<br>98.4%<br>1.3%<br>0.0%<br>0.1%<br>0.2%<br>100.0%<br>% of Balance<br>76.0%<br>24.0%            | 0<br>1,152<br>Loan Count<br>1060<br>92<br>1,152<br>Loan Count<br>1137<br>12<br>0<br>1<br>1<br>2<br>1,152<br>Loan Count<br>883<br>269 | 100.0%<br>% of Loan Count<br>92.0%<br>8.0%<br>100.0%<br>% of Loan Count<br>98.7%<br>1.0%<br>0.1%<br>0.2%<br>100.0%<br>% of Loan Count<br>76.6%<br>23.4% |