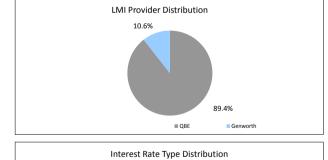

TABLE 13           Arrears           <=0 days | \$0.00<br>\$231,138,210.33<br>Balance<br>\$206,589,968,44<br>\$24,548,241.89<br>\$231,138,210.33<br>Balance<br>\$227,339,350.69<br>\$3,078,755,28<br>\$0,00<br>\$193,390.65<br>\$526,713,71<br>\$231,138,210.33<br>Balance<br>\$175,604,828,00<br>\$157,604,828,00<br>\$55,533,382,33 | 0.0%<br>100.0%<br>% of Balance<br>89.4%<br>100.0%<br>% of Balance<br>98.4%<br>1.3%<br>0.0%<br>0.1%<br>0.2%<br>100.0%<br>% of Balance<br>76.0%<br>24.0%            | 0<br>1,152<br>Loan Count<br>1060<br>92<br>1,152<br>Loan Count<br>1137<br>12<br>0<br>1<br>1<br>2<br>1,152<br>Loan Count<br>883<br>269 | 100.0%<br>% of Loan Count<br>92.0%<br>8.0%<br>100.0%<br>% of Loan Count<br>98.7%<br>1.0%<br>0.1%<br>0.2%<br>100.0%<br>% of Loan Count<br>76.6%<br>23.4% |