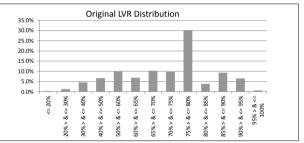

| SUMMARY                            |         | AT ISSUE         | 31-Oct-15        |
|------------------------------------|---------|------------------|------------------|
| Pool Balance                       |         | \$293,998,056.99 | \$231,138,210.33 |
| Number of Loans                    |         | 1,391            | 1,152            |
| Avg Loan Balance                   |         | \$211,357.34     | \$200,640.81     |
| Maximum Loan Balance               |         | \$671,787.60     | \$648,915.12     |
| Minimum Loan Balance               |         | \$47,506.58      | \$60.37          |
| Weighted Avg Interest Rate         |         | 5.34%            | 4.90%            |
| Weighted Avg Seasoning (mths)      |         | 44.6             | 56.4             |
| Maximum Remaining Term (mths)      |         | 356.00           | 344.00           |
| Weighted Avg Remaining Term (mths) |         | 301.00           | 290.17           |
| Maximum Current LVR                |         | 88.01%           | 87.12%           |
| Weighted Avg Current LVR           |         | 59.53%           | 58.30%           |
|                                    |         |                  |                  |
| ARREARS                            | # Loans | Value of loans   | % of Total Value |
| 31 Days to 60 Days                 | 0       | \$0.00           | 0.00%            |
| 60 > and <= 90 days                | 1       | \$193.390.65     | 0.08%            |