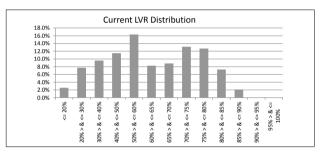

| SUMMARY                            |         | AT ISSUE         | 31-Oct-15        |
|------------------------------------|---------|------------------|------------------|
| Pool Balance                       |         | \$293,998,056.99 | \$231,138,210.33 |
| Number of Loans                    |         | 1,391            | 1,152            |
| Avg Loan Balance                   |         | \$211,357.34     | \$200,640.81     |
| Maximum Loan Balance               |         | \$671,787.60     | \$648,915.12     |
| Minimum Loan Balance               |         | \$47,506.58      | \$60.37          |
| Weighted Avg Interest Rate         |         | 5.34%            | 4.90%            |
| Weighted Avg Seasoning (mths)      |         | 44.6             | 56.4             |
| Maximum Remaining Term (mths)      |         | 356.00           | 344.00           |
| Weighted Avg Remaining Term (mths) |         | 301.00           | 290.17           |
| Maximum Current LVR                |         | 88.01%           | 87.12%           |
| Weighted Avg Current LVR           |         | 59.53%           | 58.30%           |
|                                    |         |                  |                  |
| ARREARS                            | # Loans | Value of loans   | % of Total Value |
| 31 Days to 60 Days                 | 0       | \$0.00           | 0.00%            |
| 60 > and <= 90 days                | 1       | \$193.390.65     | 0.08%            |