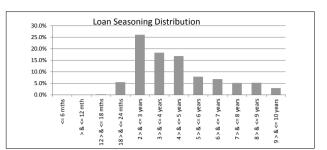

| SUMMARY                            |         | AT ISSUE         | 31-Oct-15        |
|------------------------------------|---------|------------------|------------------|
| Pool Balance                       |         | \$293,998,056.99 | \$231,138,210.33 |
| Number of Loans                    |         | 1,391            | 1,152            |
| Avg Loan Balance                   |         | \$211,357.34     | \$200,640.81     |
| Maximum Loan Balance               |         | \$671,787.60     | \$648,915.12     |
| Minimum Loan Balance               |         | \$47,506.58      | \$60.37          |
| Weighted Avg Interest Rate         |         | 5.34%            | 4.90%            |
| Weighted Avg Seasoning (mths)      |         | 44.6             | 56.4             |
| Maximum Remaining Term (mths)      |         | 356.00           | 344.00           |
| Weighted Avg Remaining Term (mths) |         | 301.00           | 290.17           |
| Maximum Current LVR                |         | 88.01%           | 87.12%           |
| Weighted Avg Current LVR           |         | 59.53%           | 58.30%           |
|                                    |         |                  |                  |
| ARREARS                            | # Loans | Value of loans   | % of Total Value |
| 31 Days to 60 Days                 | 0       | \$0.00           | 0.00%            |
| 60 > and <= 90 days                | 1       | \$193.390.65     | 0.08%            |