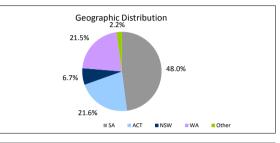

worth           TABLE 13           Arrears           <=0 days | \$0.00<br>\$231,138,210.33<br>Balance<br>\$206,589,968,44<br>\$24,548,241.89<br>\$231,138,210.33<br>Balance<br>\$227,339,350.69<br>\$3,078,755,28<br>\$0,00<br>\$193,390.65<br>\$526,713,71<br>\$231,138,210.33<br>Balance<br>\$175,604,828,00<br>\$157,604,828,00<br>\$55,533,382,33 | 0.0%<br>100.0%<br>% of Balance<br>89.4%<br>100.0%<br>% of Balance<br>98.4%<br>1.3%<br>0.0%<br>0.1%<br>0.2%<br>100.0%<br>% of Balance<br>76.0%<br>24.0%            | 0<br>1,152<br>Loan Count<br>1060<br>92<br>1,152<br>Loan Count<br>1137<br>12<br>0<br>1<br>1<br>2<br>1,152<br>Loan Count<br>883<br>269 | 100.0%<br>% of Loan Count<br>92.0%<br>8.0%<br>100.0%<br>% of Loan Count<br>98.7%<br>1.0%<br>0.1%<br>0.2%<br>100.0%<br>% of Loan Count<br>76.6%<br>23.4% |