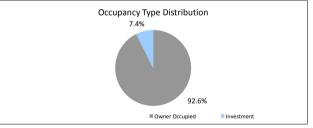

,00<br>\$209,939,133,17<br>Balance<br>\$187,527,470,90<br>\$22,411,662,27<br>\$209,939,133,17<br>Balance<br>\$203,278,301,45<br>\$5,383,722,15<br>\$745,740,28<br>\$0,00<br>\$531,369,31<br>\$209,939,133,17<br>Balance<br>\$154,222,014,67                    | 84.2%<br>6.1%<br>3.0%<br>3.4%<br>0.0%<br>100.0%<br>% of Balance<br>98.8%<br>2.6%<br>0.4%<br>0.0%<br>0.3%<br>100.0%                                                            | 869<br>75<br>36<br>52<br>0<br>1,076<br>40<br>86<br>1,076<br>1050<br>21<br>3<br>0<br>0<br>21<br>3<br>0<br>0<br>2<br>1,076<br>21<br>79<br>990 | 80.8%<br>7.0%<br>3.3%<br>4.8%<br>0.0%<br>100.0%<br>% of Loan Coun<br>92.0%<br>8.0%<br>100.0%<br>% of Loan Coun<br>97.6%<br>2.0%<br>0.3%<br>0.0%<br>0.2%<br>100.0%<br>% of Loan Coun<br>% of Loan Coun                   |