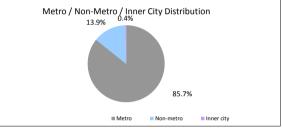

$0,00<br>\$209,939,133,17<br>Balance<br>\$187,527,470,90<br>\$22,411,662,27<br>\$209,939,133,17<br>Balance<br>\$203,278,301,45<br>\$5,383,722,15<br>\$745,740,28<br>\$0,00<br>\$531,369,31<br>\$209,939,133,17<br>Balance<br>\$154,222,014,67                    | 84.2%<br>6.1%<br>3.0%<br>3.4%<br>0.0%<br>100.0%<br>% of Balance<br>98.8%<br>2.6%<br>0.4%<br>0.0%<br>0.3%<br>100.0%                                                            | 869<br>75<br>36<br>52<br>0<br>1,076<br>40<br>86<br>1,076<br>1050<br>21<br>3<br>0<br>0<br>21<br>3<br>0<br>0<br>2<br>1,076<br>21<br>79<br>990 | 80.8%<br>7.0%<br>3.3%<br>4.8%<br>0.0%<br>100.0%<br>% of Loan Coun<br>92.0%<br>8.0%<br>100.0%<br>% of Loan Coun<br>97.6%<br>2.0%<br>0.3%<br>0.0%<br>0.2%<br>100.0%<br>% of Loan Coun<br>% of Loan Coun                   |