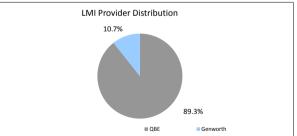

0<br>\$209,939,133,17<br>Balance<br>\$187,527,470,90<br>\$22,411,662,27<br>\$209,939,133,17<br>Balance<br>\$203,278,301,45<br>\$5,383,722,15<br>\$745,740,28<br>\$0,00<br>\$531,369,31<br>\$209,939,133,17<br>Balance<br>\$154,222,014,67                    | 84.2%<br>6.1%<br>3.0%<br>3.4%<br>0.0%<br>100.0%<br>% of Balance<br>98.8%<br>2.6%<br>0.4%<br>0.0%<br>0.3%<br>100.0%                                                            | 869<br>75<br>36<br>52<br>0<br>1,076<br>40<br>86<br>1,076<br>1050<br>21<br>3<br>0<br>0<br>21<br>3<br>0<br>0<br>2<br>1,076<br>21<br>79<br>990 | 80.8%<br>7.0%<br>3.3%<br>4.8%<br>0.0%<br>100.0%<br>% of Loan Coun<br>92.0%<br>8.0%<br>100.0%<br>% of Loan Coun<br>97.6%<br>2.0%<br>0.3%<br>0.0%<br>0.2%<br>100.0%<br>% of Loan Coun<br>% of Loan Coun                   |