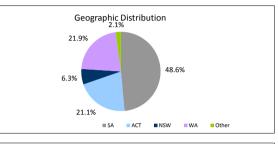

>\$0,00<br>\$209,939,133,17<br>Balance<br>\$187,527,470,90<br>\$22,411,662,27<br>\$209,939,133,17<br>Balance<br>\$203,278,301,45<br>\$5,383,722,15<br>\$745,740,28<br>\$0,00<br>\$531,369,31<br>\$209,939,133,17<br>Balance<br>\$154,222,014,67                    | 84.2%<br>6.1%<br>3.0%<br>3.4%<br>0.0%<br>100.0%<br>% of Balance<br>98.8%<br>2.6%<br>0.4%<br>0.0%<br>0.3%<br>100.0%                                                            | 869<br>75<br>36<br>52<br>0<br>1,076<br>40<br>86<br>1,076<br>1050<br>21<br>3<br>0<br>0<br>21<br>3<br>0<br>0<br>2<br>1,076<br>21<br>79<br>990 | 80.8%<br>7.0%<br>3.3%<br>4.8%<br>0.0%<br>100.0%<br>% of Loan Coun<br>92.0%<br>8.0%<br>100.0%<br>% of Loan Coun<br>97.6%<br>2.0%<br>0.3%<br>0.0%<br>0.2%<br>100.0%<br>% of Loan Coun<br>% of Loan Coun                   |