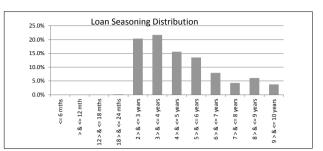

| SUMMARY                            |         | AT ISSUE         | 31-Mar-16        |
|------------------------------------|---------|------------------|------------------|
| Pool Balance                       |         | \$293,998,056.99 | \$209,939,133.17 |
| Number of Loans                    |         | 1,391            | 1,076            |
| Avg Loan Balance                   |         | \$211,357.34     | \$195,110.72     |
| Maximum Loan Balance               |         | \$671,787.60     | \$643,685.06     |
| Minimum Loan Balance               |         | \$47,506.58      | \$61.89          |
| Weighted Avg Interest Rate         |         | 5.34%            | 4.84%            |
| Weighted Avg Seasoning (mths)      |         | 44.6             | 62.2             |
| Maximum Remaining Term (mths)      |         | 356.00           | 339.00           |
| Weighted Avg Remaining Term (mths) |         | 301.00           | 285.08           |
| Maximum Current LVR                |         | 88.01%           | 85.78%           |
| Weighted Avg Current LVR           |         | 59.53%           | 56.95%           |
|                                    |         |                  |                  |
| ARREARS                            | # Loans | Value of loans   | % of Total Value |
| 31 Days to 60 Days                 | 3       | \$745,740.26     | 0.36%            |
| 00 and 00 days                     | 0       | <b>*</b> 0.00    | 0.000/           |