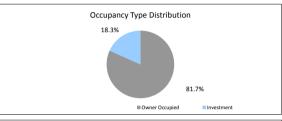

## The Barton Series 2017-1 Trust

| Payment Date                                                                                        |                                                                     | 17-Jul-18                      |                           |                                            |
|-----------------------------------------------------------------------------------------------------|---------------------------------------------------------------------|--------------------------------|---------------------------|--------------------------------------------|
| Collections Period ending                                                                           |                                                                     | 30-Jun-18                      |                           |                                            |
| TABLE 6                                                                                             |                                                                     |                                |                           |                                            |
| Postcode Concentration (top 10 by value)                                                            | Balance                                                             | % of Balance                   |                           | % of Loan Coun                             |
| 2650                                                                                                | \$9,130,092.96                                                      | 2.3%                           | 42                        | 2.5%                                       |
| 2914                                                                                                | \$7,308,147.45                                                      | 1.8%                           | 22                        | 1.39                                       |
| 2615                                                                                                | \$7,155,503.20                                                      | 1.8%                           | 28                        | 1.79                                       |
| 6210<br>2905                                                                                        | \$7,059,481.11                                                      | 1.8%                           | 35<br>26                  | 2.19                                       |
| 2602                                                                                                | \$6,872,848.51<br>\$6,775,991.58                                    | 1.7%<br>1.7%                   | 26                        | 1.69                                       |
| 5108                                                                                                | \$6,557,969.29                                                      | 1.6%                           | 38                        | 2.39                                       |
| 2617                                                                                                | \$5,724,970,56                                                      | 1.4%                           | 18                        | 1.19                                       |
| 5109                                                                                                | \$5,589,173.42                                                      | 1.4%                           | 29                        | 1.79                                       |
| 2913                                                                                                | \$5,127,522.73                                                      | 1.3%                           | 20                        | 1.29                                       |
| TABLE 7                                                                                             |                                                                     |                                |                           |                                            |
| Geographic Distribution                                                                             | Balance                                                             | % of Balance                   | Loan Count                | % of Loan Coun                             |
| Australian Capital Territory                                                                        | \$71,876,511.60                                                     | 17.9%                          | 267                       | 15.9%                                      |
| New South Wales                                                                                     | \$65,777,724.25                                                     | 16.4%                          | 263                       | 15.79                                      |
| Northern Territory                                                                                  | \$1,203,873.66                                                      | 0.3%                           | 5                         | 0.3%                                       |
| Queensland                                                                                          | \$13,136,658.24                                                     | 3.3%                           | 52                        | 3.19                                       |
| South Australia                                                                                     | \$166,392,677.82                                                    | 41.4%                          | 778                       | 46.49                                      |
| Tasmania                                                                                            | \$750,442.16                                                        | 0.2%                           | 2                         | 0.19                                       |
| Victoria                                                                                            | \$10,257,217.31                                                     | 2.5%                           | 37                        | 2.29                                       |
| Western Australia                                                                                   | \$72,897,742.26                                                     | 18.1%                          | 272                       | 16.29                                      |
| TABLE 8                                                                                             | \$402,292,847.30                                                    | 100.0%                         | 1,676                     | 100.09                                     |
| Metro/Non-Metro/Inner-City                                                                          | Balance                                                             | % of Balance                   | Loan Count                | % of Loan Cour                             |
| Metro                                                                                               | \$313,673,365.80                                                    | 78.0%                          | 1289                      | 76.99                                      |
| Non-metro                                                                                           | \$87,679,949.56                                                     | 21.8%                          | 383                       | 22.99                                      |
| Inner city                                                                                          | \$939,531.94                                                        | 0.2%                           | 4                         | 0.29                                       |
| TARLE O                                                                                             | \$402,292,847.30                                                    | 100.0%                         | 1,676                     | 100.0%                                     |
| TABLE 9 Property Type                                                                               | Balance                                                             | % of Balance                   | Loan Count                | % of Loan Coun                             |
| Residential House                                                                                   | \$368,132,952.59                                                    | 91.5%                          | 1521                      | 90.89                                      |
| Residential Unit                                                                                    | \$33,947,887.16                                                     | 8.4%                           | 154                       | 9.29                                       |
| Rural                                                                                               | \$212,007.55                                                        | 0.1%                           | 1                         | 0.19                                       |
| Semi-Rural                                                                                          | \$0.00                                                              | 0.0%                           | 0                         | 0.09                                       |
| TABLE 10                                                                                            | \$402,292,847.30                                                    | 100.0%                         | 1,676                     | 100.0%                                     |
| Occupancy Type                                                                                      | Balance                                                             | % of Balance                   | Loan Count                | % of Loan Cour                             |
| Owner Occupied                                                                                      | \$328,769,902.29                                                    | 81.7%                          | 1354                      | 80.89                                      |
| Investment                                                                                          | \$73,522,945.01                                                     | 18.3%                          | 322                       | 19.29                                      |
|                                                                                                     | \$402,292,847.30                                                    | 100.0%                         | 1,676                     | 100.09                                     |
| TABLE 11                                                                                            |                                                                     |                                |                           |                                            |
| Employment Type Distribution                                                                        | Balance                                                             | % of Balance                   |                           | % of Loan Coun                             |
| Contractor                                                                                          | \$9,246,067.78                                                      | 2.3%                           | 37                        | 2.29                                       |
| Pay-as-you-earn employee (casual)                                                                   | \$15,112,872.01                                                     | 3.8%                           | 69                        | 4.19                                       |
| Pay-as-you-earn employee (full time)                                                                | \$307,134,079.83<br>\$32,672,863,73                                 | 76.3%<br>8.1%                  | 1245<br>146               | 74.39                                      |
| Pay-as-you-earn employee (part time) Self employed                                                  | \$32,672,863.73<br>\$15,256,897.29                                  | 3.8%                           | 67                        | 8.79<br>4.09                               |
| No data                                                                                             | \$15,256,897.29                                                     | 5.6%                           | 111                       | 6.69                                       |
| Director                                                                                            | \$22,485,298.97                                                     | 0.1%                           | 111                       | 0.0%                                       |
| Director                                                                                            | \$402,292,847.30                                                    | 99.9%                          | 1,676                     | 99.9%                                      |
| TABLE 12                                                                                            | \$102j202j011100                                                    |                                |                           |                                            |
| LMI Provider                                                                                        | Balance                                                             | % of Balance                   |                           | % of Loan Coun                             |
| QBE                                                                                                 | \$370,298,378.45                                                    | 92.0%                          | 1564                      | 93.3%                                      |
| Genworth                                                                                            | \$31,994,468.85                                                     | 8.0%                           | 112                       | 6.79                                       |
| TABLE 13                                                                                            | \$402,292,847.30                                                    | 100.0%                         | 1,676                     | 100.0%                                     |
| Arrears                                                                                             | Balance                                                             | % of Balance                   | Loan Count                | % of Loan Coun                             |
| <=0 days                                                                                            | \$392,813,805.92                                                    | 97.6%                          | 1641                      | 97.99                                      |
| 0 > and <= 30 days                                                                                  | \$7,711,809.80                                                      | 1.9%                           | 28                        | 1.79                                       |
| 30 > and <= 60 days                                                                                 | \$1,277,583.66                                                      | 0.3%                           | 5                         | 0.39                                       |
| 60 > and <= 90 days                                                                                 | \$345,985.83                                                        | 0.1%                           | 1                         | 0.19                                       |
| 90 > days                                                                                           | \$143,662.09                                                        | 0.0%                           | 1                         | 0.19                                       |
|                                                                                                     | \$402,292,847.30                                                    | 100.0%                         | 1,676                     | 100.09                                     |
| TARI E 14                                                                                           | <b>*</b> ***********************************                        |                                |                           |                                            |
|                                                                                                     |                                                                     | % of Balance                   | Loan Count                | % of Loan Cour                             |
| Interest Rate Type                                                                                  | Balance                                                             | % of Balance<br>67.5%          |                           |                                            |
| Interest Rate Type<br>Variable                                                                      | Balance \$271,461,543.50                                            | % of Balance<br>67.5%<br>32.5% | Loan Count<br>1151<br>525 | 68.79                                      |
| Interest Rate Type<br>Variable                                                                      | Balance                                                             | 67.5%                          | 1151                      | 68.79<br>31.39                             |
| Interest Rate Type Variable Fixed TABLE 15                                                          | Balance<br>\$271,461,543.50<br>\$130,831,303.80<br>\$402,292,847.30 | 67.5%<br>32.5%<br>100.0%       | 1151<br>525               | 68.79<br>31.39                             |
| TABLE 14 Interest Rate Type Variable Fixed  TABLE 15 Weighted Ave Interest Rate Fixed Interest Rate | <b>Balance</b><br>\$271,461,543.50<br>\$130,831,303.80              | 67.5%<br>32.5%                 | 1151<br>525               | % of Loan Cour<br>68.79<br>31.39<br>100.09 |