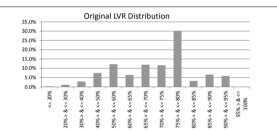

#### TABLE 2 \$1,207,150.33 \$4,601,524.06 \$11,780,997.63 % of Balance 0.3% 1.1% 2.9% Loan Count % of Loan Count 8 0.5% 28 1.7% 76 4.5% Original LVR <= 20% 25% > & <= 30% 30% > & <= 40% 40% > & <= 50% 50% > & <= 60% 60% > & <= 65% 65% > & <= 70% \$30,151,356.91 \$49,172,068.92 \$25,972,305.11 \$48,118,399.00 12.2% 6.5% 12.0% 13.5% 7.2% 11.2% 65% > & <= 70% 70% > & <= 75% 75% > & <= 80% 80% > & <= 85% 85% > & <= 90% 90% > & <= 95% 95% > & <= 100% \$48,118,399.00 \$46,824,178.18 \$121,241,374.62 \$12,849,694.24 \$26,735,687.66 \$23,638,110.64 11.2% 11.0% 27.7% 2.6% 5.3% 5.1% 30.1% 3.2% 6.6% 5.9%