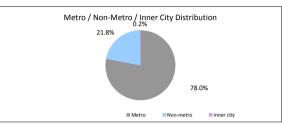

## The Barton Series 2017-1 Trust

| Payment Date                                                                                        |                                                                     | 17-Jul-18                      |                           |                                            |
|-----------------------------------------------------------------------------------------------------|---------------------------------------------------------------------|--------------------------------|---------------------------|--------------------------------------------|
| Collections Period ending                                                                           |                                                                     | 30-Jun-18                      |                           |                                            |
| TABLE 6                                                                                             |                                                                     |                                |                           |                                            |
| Postcode Concentration (top 10 by value)                                                            | Balance                                                             | % of Balance                   |                           | % of Loan Coun                             |
| 2650                                                                                                | \$9,130,092.96                                                      | 2.3%                           | 42                        | 2.5%                                       |
| 2914                                                                                                | \$7,308,147.45                                                      | 1.8%                           | 22                        | 1.39                                       |
| 2615                                                                                                | \$7,155,503.20                                                      | 1.8%                           | 28                        | 1.79                                       |
| 6210<br>2905                                                                                        | \$7,059,481.11                                                      | 1.8%                           | 35<br>26                  | 2.19                                       |
| 2602                                                                                                | \$6,872,848.51<br>\$6,775,991.58                                    | 1.7%<br>1.7%                   | 26                        | 1.69                                       |
| 5108                                                                                                | \$6,557,969.29                                                      | 1.6%                           | 38                        | 2.39                                       |
| 2617                                                                                                | \$5,724,970,56                                                      | 1.4%                           | 18                        | 1.19                                       |
| 5109                                                                                                | \$5,589,173.42                                                      | 1.4%                           | 29                        | 1.79                                       |
| 2913                                                                                                | \$5,127,522.73                                                      | 1.3%                           | 20                        | 1.29                                       |
| TABLE 7                                                                                             |                                                                     |                                |                           |                                            |
| Geographic Distribution                                                                             | Balance                                                             | % of Balance                   | Loan Count                | % of Loan Coun                             |
| Australian Capital Territory                                                                        | \$71,876,511.60                                                     | 17.9%                          | 267                       | 15.9%                                      |
| New South Wales                                                                                     | \$65,777,724.25                                                     | 16.4%                          | 263                       | 15.79                                      |
| Northern Territory                                                                                  | \$1,203,873.66                                                      | 0.3%                           | 5                         | 0.3%                                       |
| Queensland                                                                                          | \$13,136,658.24                                                     | 3.3%                           | 52                        | 3.19                                       |
| South Australia                                                                                     | \$166,392,677.82                                                    | 41.4%                          | 778                       | 46.49                                      |
| Tasmania                                                                                            | \$750,442.16                                                        | 0.2%                           | 2                         | 0.19                                       |
| Victoria                                                                                            | \$10,257,217.31                                                     | 2.5%                           | 37                        | 2.29                                       |
| Western Australia                                                                                   | \$72,897,742.26                                                     | 18.1%                          | 272                       | 16.29                                      |
| TABLE 8                                                                                             | \$402,292,847.30                                                    | 100.0%                         | 1,676                     | 100.09                                     |
| Metro/Non-Metro/Inner-City                                                                          | Balance                                                             | % of Balance                   | Loan Count                | % of Loan Cour                             |
| Metro                                                                                               | \$313,673,365.80                                                    | 78.0%                          | 1289                      | 76.99                                      |
| Non-metro                                                                                           | \$87,679,949.56                                                     | 21.8%                          | 383                       | 22.99                                      |
| Inner city                                                                                          | \$939,531.94                                                        | 0.2%                           | 4                         | 0.29                                       |
| TARLE O                                                                                             | \$402,292,847.30                                                    | 100.0%                         | 1,676                     | 100.0%                                     |
| TABLE 9 Property Type                                                                               | Balance                                                             | % of Balance                   | Loan Count                | % of Loan Coun                             |
| Residential House                                                                                   | \$368,132,952.59                                                    | 91.5%                          | 1521                      | 90.89                                      |
| Residential Unit                                                                                    | \$33,947,887.16                                                     | 8.4%                           | 154                       | 9.29                                       |
| Rural                                                                                               | \$212,007.55                                                        | 0.1%                           | 1                         | 0.19                                       |
| Semi-Rural                                                                                          | \$0.00                                                              | 0.0%                           | 0                         | 0.09                                       |
| TABLE 10                                                                                            | \$402,292,847.30                                                    | 100.0%                         | 1,676                     | 100.0%                                     |
| Occupancy Type                                                                                      | Balance                                                             | % of Balance                   | Loan Count                | % of Loan Cour                             |
| Owner Occupied                                                                                      | \$328,769,902.29                                                    | 81.7%                          | 1354                      | 80.89                                      |
| Investment                                                                                          | \$73,522,945.01                                                     | 18.3%                          | 322                       | 19.29                                      |
|                                                                                                     | \$402,292,847.30                                                    | 100.0%                         | 1,676                     | 100.09                                     |
| TABLE 11                                                                                            |                                                                     |                                |                           |                                            |
| Employment Type Distribution                                                                        | Balance                                                             | % of Balance                   |                           | % of Loan Coun                             |
| Contractor                                                                                          | \$9,246,067.78                                                      | 2.3%                           | 37                        | 2.29                                       |
| Pay-as-you-earn employee (casual)                                                                   | \$15,112,872.01                                                     | 3.8%                           | 69                        | 4.19                                       |
| Pay-as-you-earn employee (full time)                                                                | \$307,134,079.83<br>\$32,672,863,73                                 | 76.3%<br>8.1%                  | 1245<br>146               | 74.39                                      |
| Pay-as-you-earn employee (part time) Self employed                                                  | \$32,672,863.73<br>\$15,256,897.29                                  | 3.8%                           | 67                        | 8.79<br>4.09                               |
| No data                                                                                             | \$15,256,897.29                                                     | 5.6%                           | 111                       | 6.69                                       |
| Director                                                                                            | \$22,485,298.97                                                     | 0.1%                           | 111                       | 0.0%                                       |
| Director                                                                                            | \$402,292,847.30                                                    | 99.9%                          | 1,676                     | 99.9%                                      |
| TABLE 12                                                                                            | \$102j202j011100                                                    |                                |                           |                                            |
| LMI Provider                                                                                        | Balance                                                             | % of Balance                   |                           | % of Loan Coun                             |
| QBE                                                                                                 | \$370,298,378.45                                                    | 92.0%                          | 1564                      | 93.3%                                      |
| Genworth                                                                                            | \$31,994,468.85                                                     | 8.0%                           | 112                       | 6.79                                       |
| TABLE 13                                                                                            | \$402,292,847.30                                                    | 100.0%                         | 1,676                     | 100.0%                                     |
| Arrears                                                                                             | Balance                                                             | % of Balance                   | Loan Count                | % of Loan Coun                             |
| <=0 days                                                                                            | \$392,813,805.92                                                    | 97.6%                          | 1641                      | 97.99                                      |
| 0 > and <= 30 days                                                                                  | \$7,711,809.80                                                      | 1.9%                           | 28                        | 1.79                                       |
| 30 > and <= 60 days                                                                                 | \$1,277,583.66                                                      | 0.3%                           | 5                         | 0.39                                       |
| 60 > and <= 90 days                                                                                 | \$345,985.83                                                        | 0.1%                           | 1                         | 0.19                                       |
| 90 > days                                                                                           | \$143,662.09                                                        | 0.0%                           | 1                         | 0.19                                       |
|                                                                                                     | \$402,292,847.30                                                    | 100.0%                         | 1,676                     | 100.09                                     |
| TARI E 14                                                                                           | <b>*</b> ***********************************                        |                                |                           |                                            |
|                                                                                                     |                                                                     | % of Balance                   | Loan Count                | % of Loan Cour                             |
| Interest Rate Type                                                                                  | Balance                                                             | % of Balance<br>67.5%          |                           |                                            |
| Interest Rate Type<br>Variable                                                                      | Balance \$271,461,543.50                                            | % of Balance<br>67.5%<br>32.5% | Loan Count<br>1151<br>525 | 68.79                                      |
| Interest Rate Type<br>Variable                                                                      | Balance                                                             | 67.5%                          | 1151                      | 68.79<br>31.39                             |
| Interest Rate Type Variable Fixed TABLE 15                                                          | Balance<br>\$271,461,543.50<br>\$130,831,303.80<br>\$402,292,847.30 | 67.5%<br>32.5%<br>100.0%       | 1151<br>525               | 68.79<br>31.39                             |
| TABLE 14 Interest Rate Type Variable Fixed  TABLE 15 Weighted Ave Interest Rate Fixed Interest Rate | <b>Balance</b><br>\$271,461,543.50<br>\$130,831,303.80              | 67.5%<br>32.5%                 | 1151<br>525               | % of Loan Cour<br>68.79<br>31.39<br>100.09 |