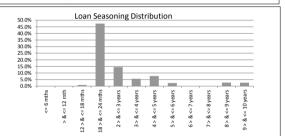

## TABLE 5

| Loan Seasoning    | Balance          | % of Balance | Loan Count | % of Loan Count |
|-------------------|------------------|--------------|------------|-----------------|
| <= 6 mths         | \$0.00           | 0.0%         | 0          | 0.0%            |
| > & <= 12 mth     | \$0.00           | 0.0%         | 0          | 0.0%            |
| 12 > & <= 18 mths | \$5,539,541.64   | 1.4%         | 23         | 1.4%            |
| 18 > & <= 24 mths | \$35,753,879.70  | 8.9%         | 126        | 7.5%            |
| 2 > & <= 3 years  | \$90,006,458.49  | 22.4%        | 332        | 19.8%           |
| 3 > & <= 4 years  | \$76,886,745.10  | 19.1%        | 328        | 19.6%           |
| 4 > & <= 5 years  | \$59,870,333.50  | 14.9%        | 241        | 14.4%           |
| 5 > & <= 6 years  | \$32,291,071.47  | 8.0%         | 134        | 8.0%            |
| 6 > & <= 7 years  | \$36,196,648.26  | 9.0%         | 156        | 9.3%            |
| 7 > & <= 8 years  | \$26,131,818.47  | 6.5%         | 119        | 7.1%            |
| 8 > & <= 9 years  | \$19,847,388.38  | 4.9%         | 98         | 5.8%            |
| 9 > & <= 10 years | \$6,228,435.39   | 1.5%         | 35         | 2.1%            |
| > 10 years        | \$13,540,526.90  | 3.4%         | 84         | 5.0%            |
|                   | \$402,292,847.30 | 100.0%       | 1,676      | 100.0%          |