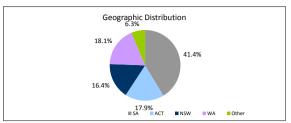

## The Barton Series 2017-1 Trust

| Payment Date                                                                                        |                                                                     | 17-Jul-18                      |                           |                                            |
|-----------------------------------------------------------------------------------------------------|---------------------------------------------------------------------|--------------------------------|---------------------------|--------------------------------------------|
| Collections Period ending                                                                           |                                                                     | 30-Jun-18                      |                           |                                            |
| TABLE 6                                                                                             |                                                                     |                                |                           |                                            |
| Postcode Concentration (top 10 by value)                                                            | Balance                                                             | % of Balance                   |                           | % of Loan Coun                             |
| 2650                                                                                                | \$9,130,092.96                                                      | 2.3%                           | 42                        | 2.5%                                       |
| 2914                                                                                                | \$7,308,147.45                                                      | 1.8%                           | 22                        | 1.39                                       |
| 2615                                                                                                | \$7,155,503.20                                                      | 1.8%                           | 28                        | 1.79                                       |
| 6210<br>2905                                                                                        | \$7,059,481.11                                                      | 1.8%                           | 35<br>26                  | 2.19                                       |
| 2602                                                                                                | \$6,872,848.51<br>\$6,775,991.58                                    | 1.7%<br>1.7%                   | 26                        | 1.69                                       |
| 5108                                                                                                | \$6,557,969.29                                                      | 1.6%                           | 38                        | 2.39                                       |
| 2617                                                                                                | \$5,724,970,56                                                      | 1.4%                           | 18                        | 1.19                                       |
| 5109                                                                                                | \$5,589,173.42                                                      | 1.4%                           | 29                        | 1.79                                       |
| 2913                                                                                                | \$5,127,522.73                                                      | 1.3%                           | 20                        | 1.29                                       |
| TABLE 7                                                                                             |                                                                     |                                |                           |                                            |
| Geographic Distribution                                                                             | Balance                                                             | % of Balance                   | Loan Count                | % of Loan Coun                             |
| Australian Capital Territory                                                                        | \$71,876,511.60                                                     | 17.9%                          | 267                       | 15.9%                                      |
| New South Wales                                                                                     | \$65,777,724.25                                                     | 16.4%                          | 263                       | 15.79                                      |
| Northern Territory                                                                                  | \$1,203,873.66                                                      | 0.3%                           | 5                         | 0.3%                                       |
| Queensland                                                                                          | \$13,136,658.24                                                     | 3.3%                           | 52                        | 3.19                                       |
| South Australia                                                                                     | \$166,392,677.82                                                    | 41.4%                          | 778                       | 46.49                                      |
| Tasmania                                                                                            | \$750,442.16                                                        | 0.2%                           | 2                         | 0.19                                       |
| Victoria                                                                                            | \$10,257,217.31                                                     | 2.5%                           | 37                        | 2.29                                       |
| Western Australia                                                                                   | \$72,897,742.26                                                     | 18.1%                          | 272                       | 16.29                                      |
| TABLE 8                                                                                             | \$402,292,847.30                                                    | 100.0%                         | 1,676                     | 100.09                                     |
| Metro/Non-Metro/Inner-City                                                                          | Balance                                                             | % of Balance                   | Loan Count                | % of Loan Cour                             |
| Metro                                                                                               | \$313,673,365.80                                                    | 78.0%                          | 1289                      | 76.99                                      |
| Non-metro                                                                                           | \$87,679,949.56                                                     | 21.8%                          | 383                       | 22.99                                      |
| Inner city                                                                                          | \$939,531.94                                                        | 0.2%                           | 4                         | 0.29                                       |
| TARLE O                                                                                             | \$402,292,847.30                                                    | 100.0%                         | 1,676                     | 100.0%                                     |
| TABLE 9 Property Type                                                                               | Balance                                                             | % of Balance                   | Loan Count                | % of Loan Coun                             |
| Residential House                                                                                   | \$368,132,952.59                                                    | 91.5%                          | 1521                      | 90.89                                      |
| Residential Unit                                                                                    | \$33,947,887.16                                                     | 8.4%                           | 154                       | 9.29                                       |
| Rural                                                                                               | \$212,007.55                                                        | 0.1%                           | 1                         | 0.19                                       |
| Semi-Rural                                                                                          | \$0.00                                                              | 0.0%                           | 0                         | 0.09                                       |
| TABLE 10                                                                                            | \$402,292,847.30                                                    | 100.0%                         | 1,676                     | 100.0%                                     |
| Occupancy Type                                                                                      | Balance                                                             | % of Balance                   | Loan Count                | % of Loan Cour                             |
| Owner Occupied                                                                                      | \$328,769,902.29                                                    | 81.7%                          | 1354                      | 80.89                                      |
| Investment                                                                                          | \$73,522,945.01                                                     | 18.3%                          | 322                       | 19.29                                      |
|                                                                                                     | \$402,292,847.30                                                    | 100.0%                         | 1,676                     | 100.09                                     |
| TABLE 11                                                                                            |                                                                     |                                |                           |                                            |
| Employment Type Distribution                                                                        | Balance                                                             | % of Balance                   |                           | % of Loan Coun                             |
| Contractor                                                                                          | \$9,246,067.78                                                      | 2.3%                           | 37                        | 2.29                                       |
| Pay-as-you-earn employee (casual)                                                                   | \$15,112,872.01                                                     | 3.8%                           | 69                        | 4.19                                       |
| Pay-as-you-earn employee (full time)                                                                | \$307,134,079.83<br>\$32,672,863,73                                 | 76.3%<br>8.1%                  | 1245<br>146               | 74.39                                      |
| Pay-as-you-earn employee (part time) Self employed                                                  | \$32,672,863.73<br>\$15,256,897.29                                  | 3.8%                           | 67                        | 8.79<br>4.09                               |
| No data                                                                                             | \$15,256,897.29                                                     | 5.6%                           | 111                       | 6.69                                       |
| Director                                                                                            | \$22,485,298.97                                                     | 0.1%                           | 111                       | 0.0%                                       |
| Director                                                                                            | \$402,292,847.30                                                    | 99.9%                          | 1,676                     | 99.9%                                      |
| TABLE 12                                                                                            | \$102j202j011100                                                    |                                |                           |                                            |
| LMI Provider                                                                                        | Balance                                                             | % of Balance                   |                           | % of Loan Coun                             |
| QBE                                                                                                 | \$370,298,378.45                                                    | 92.0%                          | 1564                      | 93.3%                                      |
| Genworth                                                                                            | \$31,994,468.85                                                     | 8.0%                           | 112                       | 6.79                                       |
| TABLE 13                                                                                            | \$402,292,847.30                                                    | 100.0%                         | 1,676                     | 100.0%                                     |
| Arrears                                                                                             | Balance                                                             | % of Balance                   | Loan Count                | % of Loan Coun                             |
| <=0 days                                                                                            | \$392,813,805.92                                                    | 97.6%                          | 1641                      | 97.99                                      |
| 0 > and <= 30 days                                                                                  | \$7,711,809.80                                                      | 1.9%                           | 28                        | 1.79                                       |
| 30 > and <= 60 days                                                                                 | \$1,277,583.66                                                      | 0.3%                           | 5                         | 0.39                                       |
| 60 > and <= 90 days                                                                                 | \$345,985.83                                                        | 0.1%                           | 1                         | 0.19                                       |
| 90 > days                                                                                           | \$143,662.09                                                        | 0.0%                           | 1                         | 0.19                                       |
|                                                                                                     | \$402,292,847.30                                                    | 100.0%                         | 1,676                     | 100.09                                     |
| TARI E 14                                                                                           | <b>*</b> ***********************************                        |                                |                           |                                            |
|                                                                                                     |                                                                     | % of Balance                   | Loan Count                | % of Loan Cour                             |
| Interest Rate Type                                                                                  | Balance                                                             | % of Balance<br>67.5%          |                           |                                            |
| Interest Rate Type<br>Variable                                                                      | Balance \$271,461,543.50                                            | % of Balance<br>67.5%<br>32.5% | Loan Count<br>1151<br>525 | 68.79                                      |
| Interest Rate Type<br>Variable                                                                      | Balance                                                             | 67.5%                          | 1151                      | 68.79<br>31.39                             |
| Interest Rate Type Variable Fixed TABLE 15                                                          | Balance<br>\$271,461,543.50<br>\$130,831,303.80<br>\$402,292,847.30 | 67.5%<br>32.5%<br>100.0%       | 1151<br>525               | 68.79<br>31.39                             |
| TABLE 14 Interest Rate Type Variable Fixed  TABLE 15 Weighted Ave Interest Rate Fixed Interest Rate | <b>Balance</b><br>\$271,461,543.50<br>\$130,831,303.80              | 67.5%<br>32.5%                 | 1151<br>525               | % of Loan Cour<br>68.79<br>31.39<br>100.09 |