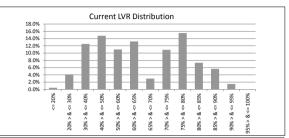

### TABLE 1

| Current LVR     | Balance          | % of Balance | Loan Count | % of Loan Count |
|-----------------|------------------|--------------|------------|-----------------|
| <= 20%          | \$8,695,776.21   | 2.2%         | 85         | 5.1%            |
| 20% > & <= 30%  | \$20,988,599.83  | 5.2%         | 133        | 7.9%            |
| 30% > & <= 40%  | \$46,482,887.03  | 11.6%        | 246        | 14.7%           |
| 40% > & <= 50%  | \$57,613,858.08  | 14.3%        | 246        | 14.7%           |
| 50% > & <= 60%  | \$69,173,098.27  | 17.2%        | 279        | 16.6%           |
| 60% > & <= 65%  | \$44,687,433.94  | 11.1%        | 162        | 9.7%            |
| 65% > & <= 70%  | \$47,135,974.41  | 11.7%        | 170        | 10.1%           |
| 70% > & <= 75%  | \$48,839,189.43  | 12.1%        | 169        | 10.1%           |
| 75% > & <= 80%  | \$30,102,807.01  | 7.5%         | 102        | 6.1%            |
| 80% > & <= 85%  | \$19,630,583.58  | 4.9%         | 56         | 3.3%            |
| 85% > & <= 90%  | \$8,942,639.51   | 2.2%         | 28         | 1.7%            |
| 90% > & <= 95%  | \$0.00           | 0.0%         | 0          | 0.0%            |
| 95% > & <= 100% | \$0.00           | 0.0%         | 0          | 0.0%            |
| ·               | \$402,292,847.30 | 100.0%       | 1,676      | 100.0%          |