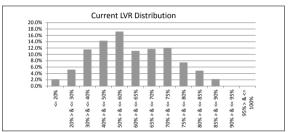

### TABLE 1

| Current LVR     | Balance          | % of Balance | Loan Count | % of Loan Count |
|-----------------|------------------|--------------|------------|-----------------|
| <= 20%          | \$8,695,776.21   | 2.2%         | 85         | 5.1%            |
| 20% > & <= 30%  | \$20,988,599.83  | 5.2%         | 133        | 7.9%            |
| 30% > & <= 40%  | \$46,482,887.03  | 11.6%        | 246        | 14.7%           |
| 40% > & <= 50%  | \$57,613,858.08  | 14.3%        | 246        | 14.7%           |
| 50% > & <= 60%  | \$69,173,098.27  | 17.2%        | 279        | 16.6%           |
| 60% > & <= 65%  | \$44,687,433.94  | 11.1%        | 162        | 9.7%            |
| 65% > & <= 70%  | \$47,135,974.41  | 11.7%        | 170        | 10.1%           |
| 70% > & <= 75%  | \$48,839,189.43  | 12.1%        | 169        | 10.1%           |
| 75% > & <= 80%  | \$30,102,807.01  | 7.5%         | 102        | 6.1%            |
| 80% > & <= 85%  | \$19,630,583.58  | 4.9%         | 56         | 3.3%            |
| 85% > & <= 90%  | \$8,942,639.51   | 2.2%         | 28         | 1.7%            |
| 90% > & <= 95%  | \$0.00           | 0.0%         | 0          | 0.0%            |
| 95% > & <= 100% | \$0.00           | 0.0%         | 0          | 0.0%            |
| ·               | \$402,292,847.30 | 100.0%       | 1,676      | 100.0%          |