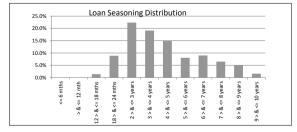

## TABLE 5

| Loan Seasoning    | Balance          | % of Balance | Loan Count | % of Loan Count |
|-------------------|------------------|--------------|------------|-----------------|
| <= 6 mths         | \$0.00           | 0.0%         | 0          | 0.0%            |
| > & <= 12 mth     | \$0.00           | 0.0%         | 0          | 0.0%            |
| 12 > & <= 18 mths | \$5,539,541.64   | 1.4%         | 23         | 1.4%            |
| 18 > & <= 24 mths | \$35,753,879.70  | 8.9%         | 126        | 7.5%            |
| 2 > & <= 3 years  | \$90,006,458.49  | 22.4%        | 332        | 19.8%           |
| 3 > & <= 4 years  | \$76,886,745.10  | 19.1%        | 328        | 19.6%           |
| 4 > & <= 5 years  | \$59,870,333.50  | 14.9%        | 241        | 14.4%           |
| 5 > & <= 6 years  | \$32,291,071.47  | 8.0%         | 134        | 8.0%            |
| 6 > & <= 7 years  | \$36,196,648.26  | 9.0%         | 156        | 9.3%            |
| 7 > & <= 8 years  | \$26,131,818.47  | 6.5%         | 119        | 7.1%            |
| 8 > & <= 9 years  | \$19,847,388.38  | 4.9%         | 98         | 5.8%            |
| 9 > & <= 10 years | \$6,228,435.39   | 1.5%         | 35         | 2.1%            |
| > 10 years        | \$13,540,526.90  | 3.4%         | 84         | 5.0%            |
|                   | \$402,292,847.30 | 100.0%       | 1,676      | 100.0%          |