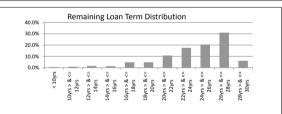

## TABLE 5

| Loan Seasoning    | Balance          | % of Balance | Loan Count | % of Loan Count |
|-------------------|------------------|--------------|------------|-----------------|
| <= 6 mths         | \$0.00           | 0.0%         | 0          | 0.0%            |
| > & <= 12 mth     | \$0.00           | 0.0%         | 0          | 0.0%            |
| 12 > & <= 18 mths | \$5,539,541.64   | 1.4%         | 23         | 1.4%            |
| 18 > & <= 24 mths | \$35,753,879.70  | 8.9%         | 126        | 7.5%            |
| 2 > & <= 3 years  | \$90,006,458.49  | 22.4%        | 332        | 19.8%           |
| 3 > & <= 4 years  | \$76,886,745.10  | 19.1%        | 328        | 19.6%           |
| 4 > & <= 5 years  | \$59,870,333.50  | 14.9%        | 241        | 14.4%           |
| 5 > & <= 6 years  | \$32,291,071.47  | 8.0%         | 134        | 8.0%            |
| 6 > & <= 7 years  | \$36,196,648.26  | 9.0%         | 156        | 9.3%            |
| 7 > & <= 8 years  | \$26,131,818.47  | 6.5%         | 119        | 7.1%            |
| 8 > & <= 9 years  | \$19,847,388.38  | 4.9%         | 98         | 5.8%            |
| 9 > & <= 10 years | \$6,228,435.39   | 1.5%         | 35         | 2.1%            |
| > 10 years        | \$13,540,526.90  | 3.4%         | 84         | 5.0%            |
|                   | \$402,292,847.30 | 100.0%       | 1,676      | 100.0%          |