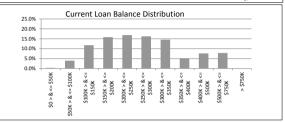

### TABLE 4

| Current Loan Balance     | Balance          | % of Balance | Loan Count | % of Loan Count |
|--------------------------|------------------|--------------|------------|-----------------|
| \$0 > & <= \$50000       | \$377,872.24     | 0.1%         | 19         | 1.1%            |
| \$50000 > & <= \$100000  | \$4,710,931.47   | 1.2%         | 55         | 3.3%            |
| \$100000 > & <= \$150000 | \$38,074,190.59  | 9.5%         | 300        | 17.9%           |
| \$150000 > & <= \$200000 | \$59,915,944.55  | 14.9%        | 344        | 20.5%           |
| \$200000 > & <= \$250000 | \$69,222,485.60  | 17.2%        | 309        | 18.4%           |
| \$250000 > & <= \$300000 | \$64,528,593.38  | 16.0%        | 235        | 14.0%           |
| \$300000 > & <= \$350000 | \$47,804,195.77  | 11.9%        | 148        | 8.8%            |
| \$350000 > & <= \$400000 | \$40,676,395.25  | 10.1%        | 109        | 6.5%            |
| \$400000 > & <= \$450000 | \$24,066,610.68  | 6.0%         | 57         | 3.4%            |
| \$450000 > & <= \$500000 | \$19,338,975.53  | 4.8%         | 41         | 2.4%            |
| \$500000 > & <= \$750000 | \$33,576,652.24  | 8.3%         | 59         | 3.5%            |
| > \$750,000              | \$0.00           | 0.0%         | 0          | 0.0%            |
|                          | \$402,292,847.30 | 100.0%       | 1,676      | 100.0%          |