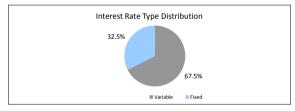

## The Barton Series 2017-1 Trust

| Payment Date                                                                                        |                                                                     | 17-Jul-18                      |                           |                                            |
|-----------------------------------------------------------------------------------------------------|---------------------------------------------------------------------|--------------------------------|---------------------------|--------------------------------------------|
| Collections Period ending                                                                           |                                                                     | 30-Jun-18                      |                           |                                            |
| TABLE 6                                                                                             |                                                                     |                                |                           |                                            |
| Postcode Concentration (top 10 by value)                                                            | Balance                                                             | % of Balance                   |                           | % of Loan Coun                             |
| 2650                                                                                                | \$9,130,092.96                                                      | 2.3%                           | 42                        | 2.5%                                       |
| 2914                                                                                                | \$7,308,147.45                                                      | 1.8%                           | 22                        | 1.39                                       |
| 2615                                                                                                | \$7,155,503.20                                                      | 1.8%                           | 28                        | 1.79                                       |
| 6210<br>2905                                                                                        | \$7,059,481.11                                                      | 1.8%                           | 35<br>26                  | 2.19                                       |
| 2602                                                                                                | \$6,872,848.51<br>\$6,775,991.58                                    | 1.7%<br>1.7%                   | 26                        | 1.69                                       |
| 5108                                                                                                | \$6,557,969.29                                                      | 1.6%                           | 38                        | 2.39                                       |
| 2617                                                                                                | \$5,724,970,56                                                      | 1.4%                           | 18                        | 1.19                                       |
| 5109                                                                                                | \$5,589,173.42                                                      | 1.4%                           | 29                        | 1.79                                       |
| 2913                                                                                                | \$5,127,522.73                                                      | 1.3%                           | 20                        | 1.29                                       |
| TABLE 7                                                                                             |                                                                     |                                |                           |                                            |
| Geographic Distribution                                                                             | Balance                                                             | % of Balance                   | Loan Count                | % of Loan Coun                             |
| Australian Capital Territory                                                                        | \$71,876,511.60                                                     | 17.9%                          | 267                       | 15.9%                                      |
| New South Wales                                                                                     | \$65,777,724.25                                                     | 16.4%                          | 263                       | 15.79                                      |
| Northern Territory                                                                                  | \$1,203,873.66                                                      | 0.3%                           | 5                         | 0.3%                                       |
| Queensland                                                                                          | \$13,136,658.24                                                     | 3.3%                           | 52                        | 3.19                                       |
| South Australia                                                                                     | \$166,392,677.82                                                    | 41.4%                          | 778                       | 46.49                                      |
| Tasmania                                                                                            | \$750,442.16                                                        | 0.2%                           | 2                         | 0.19                                       |
| Victoria                                                                                            | \$10,257,217.31                                                     | 2.5%                           | 37                        | 2.29                                       |
| Western Australia                                                                                   | \$72,897,742.26                                                     | 18.1%                          | 272                       | 16.29                                      |
| TABLE 8                                                                                             | \$402,292,847.30                                                    | 100.0%                         | 1,676                     | 100.09                                     |
| Metro/Non-Metro/Inner-City                                                                          | Balance                                                             | % of Balance                   | Loan Count                | % of Loan Cour                             |
| Metro                                                                                               | \$313,673,365.80                                                    | 78.0%                          | 1289                      | 76.99                                      |
| Non-metro                                                                                           | \$87,679,949.56                                                     | 21.8%                          | 383                       | 22.99                                      |
| Inner city                                                                                          | \$939,531.94                                                        | 0.2%                           | 4                         | 0.29                                       |
| TARLE O                                                                                             | \$402,292,847.30                                                    | 100.0%                         | 1,676                     | 100.0%                                     |
| TABLE 9 Property Type                                                                               | Balance                                                             | % of Balance                   | Loan Count                | % of Loan Coun                             |
| Residential House                                                                                   | \$368,132,952.59                                                    | 91.5%                          | 1521                      | 90.89                                      |
| Residential Unit                                                                                    | \$33,947,887.16                                                     | 8.4%                           | 154                       | 9.29                                       |
| Rural                                                                                               | \$212,007.55                                                        | 0.1%                           | 1                         | 0.19                                       |
| Semi-Rural                                                                                          | \$0.00                                                              | 0.0%                           | 0                         | 0.09                                       |
| TABLE 10                                                                                            | \$402,292,847.30                                                    | 100.0%                         | 1,676                     | 100.0%                                     |
| Occupancy Type                                                                                      | Balance                                                             | % of Balance                   | Loan Count                | % of Loan Cour                             |
| Owner Occupied                                                                                      | \$328,769,902.29                                                    | 81.7%                          | 1354                      | 80.89                                      |
| Investment                                                                                          | \$73,522,945.01                                                     | 18.3%                          | 322                       | 19.29                                      |
|                                                                                                     | \$402,292,847.30                                                    | 100.0%                         | 1,676                     | 100.09                                     |
| TABLE 11                                                                                            |                                                                     |                                |                           |                                            |
| Employment Type Distribution                                                                        | Balance                                                             | % of Balance                   |                           | % of Loan Coun                             |
| Contractor                                                                                          | \$9,246,067.78                                                      | 2.3%                           | 37                        | 2.29                                       |
| Pay-as-you-earn employee (casual)                                                                   | \$15,112,872.01                                                     | 3.8%                           | 69                        | 4.19                                       |
| Pay-as-you-earn employee (full time)                                                                | \$307,134,079.83<br>\$32,672,863,73                                 | 76.3%<br>8.1%                  | 1245<br>146               | 74.39                                      |
| Pay-as-you-earn employee (part time) Self employed                                                  | \$32,672,863.73<br>\$15,256,897.29                                  | 3.8%                           | 67                        | 8.79<br>4.09                               |
| No data                                                                                             | \$15,256,897.29                                                     | 5.6%                           | 111                       | 6.69                                       |
| Director                                                                                            | \$22,485,298.97                                                     | 0.1%                           | 111                       | 0.0%                                       |
| Director                                                                                            | \$402,292,847.30                                                    | 99.9%                          | 1,676                     | 99.9%                                      |
| TABLE 12                                                                                            | \$102j202j011100                                                    |                                |                           |                                            |
| LMI Provider                                                                                        | Balance                                                             | % of Balance                   |                           | % of Loan Coun                             |
| QBE                                                                                                 | \$370,298,378.45                                                    | 92.0%                          | 1564                      | 93.3%                                      |
| Genworth                                                                                            | \$31,994,468.85                                                     | 8.0%                           | 112                       | 6.79                                       |
| TABLE 13                                                                                            | \$402,292,847.30                                                    | 100.0%                         | 1,676                     | 100.0%                                     |
| Arrears                                                                                             | Balance                                                             | % of Balance                   | Loan Count                | % of Loan Coun                             |
| <=0 days                                                                                            | \$392,813,805.92                                                    | 97.6%                          | 1641                      | 97.99                                      |
| 0 > and <= 30 days                                                                                  | \$7,711,809.80                                                      | 1.9%                           | 28                        | 1.79                                       |
| 30 > and <= 60 days                                                                                 | \$1,277,583.66                                                      | 0.3%                           | 5                         | 0.39                                       |
| 60 > and <= 90 days                                                                                 | \$345,985.83                                                        | 0.1%                           | 1                         | 0.19                                       |
| 90 > days                                                                                           | \$143,662.09                                                        | 0.0%                           | 1                         | 0.19                                       |
|                                                                                                     | \$402,292,847.30                                                    | 100.0%                         | 1,676                     | 100.09                                     |
| TARI E 14                                                                                           | <b>*</b> ***********************************                        |                                |                           |                                            |
|                                                                                                     |                                                                     | % of Balance                   | Loan Count                | % of Loan Cour                             |
| Interest Rate Type                                                                                  | Balance                                                             | % of Balance<br>67.5%          |                           |                                            |
| Interest Rate Type<br>Variable                                                                      | Balance \$271,461,543.50                                            | % of Balance<br>67.5%<br>32.5% | Loan Count<br>1151<br>525 | 68.79                                      |
| Interest Rate Type<br>Variable                                                                      | Balance                                                             | 67.5%                          | 1151                      | 68.79<br>31.39                             |
| Interest Rate Type Variable Fixed TABLE 15                                                          | Balance<br>\$271,461,543.50<br>\$130,831,303.80<br>\$402,292,847.30 | 67.5%<br>32.5%<br>100.0%       | 1151<br>525               | 68.79<br>31.39                             |
| TABLE 14 Interest Rate Type Variable Fixed  TABLE 15 Weighted Ave Interest Rate Fixed Interest Rate | <b>Balance</b><br>\$271,461,543.50<br>\$130,831,303.80              | 67.5%<br>32.5%                 | 1151<br>525               | % of Loan Cour<br>68.79<br>31.39<br>100.09 |