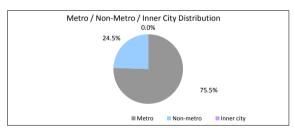

## The Barton Series 2017-1 Trust

| Payment Date                                                                                        |                                                                     | 17-Jul-18                      |                           |                                            |
|-----------------------------------------------------------------------------------------------------|---------------------------------------------------------------------|--------------------------------|---------------------------|--------------------------------------------|
| Collections Period ending                                                                           |                                                                     | 30-Jun-18                      |                           |                                            |
| TABLE 6                                                                                             |                                                                     |                                |                           |                                            |
| Postcode Concentration (top 10 by value)                                                            | Balance                                                             | % of Balance                   |                           | % of Loan Coun                             |
| 2650                                                                                                | \$9,130,092.96                                                      | 2.3%                           | 42                        | 2.5%                                       |
| 2914                                                                                                | \$7,308,147.45                                                      | 1.8%                           | 22                        | 1.39                                       |
| 2615                                                                                                | \$7,155,503.20                                                      | 1.8%                           | 28                        | 1.79                                       |
| 6210<br>2905                                                                                        | \$7,059,481.11                                                      | 1.8%                           | 35<br>26                  | 2.19                                       |
| 2602                                                                                                | \$6,872,848.51<br>\$6,775,991.58                                    | 1.7%<br>1.7%                   | 26                        | 1.69                                       |
| 5108                                                                                                | \$6,557,969.29                                                      | 1.6%                           | 38                        | 2.39                                       |
| 2617                                                                                                | \$5,724,970,56                                                      | 1.4%                           | 18                        | 1.19                                       |
| 5109                                                                                                | \$5,589,173.42                                                      | 1.4%                           | 29                        | 1.79                                       |
| 2913                                                                                                | \$5,127,522.73                                                      | 1.3%                           | 20                        | 1.29                                       |
| TABLE 7                                                                                             |                                                                     |                                |                           |                                            |
| Geographic Distribution                                                                             | Balance                                                             | % of Balance                   | Loan Count                | % of Loan Coun                             |
| Australian Capital Territory                                                                        | \$71,876,511.60                                                     | 17.9%                          | 267                       | 15.9%                                      |
| New South Wales                                                                                     | \$65,777,724.25                                                     | 16.4%                          | 263                       | 15.79                                      |
| Northern Territory                                                                                  | \$1,203,873.66                                                      | 0.3%                           | 5                         | 0.3%                                       |
| Queensland                                                                                          | \$13,136,658.24                                                     | 3.3%                           | 52                        | 3.19                                       |
| South Australia                                                                                     | \$166,392,677.82                                                    | 41.4%                          | 778                       | 46.49                                      |
| Tasmania                                                                                            | \$750,442.16                                                        | 0.2%                           | 2                         | 0.19                                       |
| Victoria                                                                                            | \$10,257,217.31                                                     | 2.5%                           | 37                        | 2.29                                       |
| Western Australia                                                                                   | \$72,897,742.26                                                     | 18.1%                          | 272                       | 16.29                                      |
| TABLE 8                                                                                             | \$402,292,847.30                                                    | 100.0%                         | 1,676                     | 100.09                                     |
| Metro/Non-Metro/Inner-City                                                                          | Balance                                                             | % of Balance                   | Loan Count                | % of Loan Cour                             |
| Metro                                                                                               | \$313,673,365.80                                                    | 78.0%                          | 1289                      | 76.99                                      |
| Non-metro                                                                                           | \$87,679,949.56                                                     | 21.8%                          | 383                       | 22.99                                      |
| Inner city                                                                                          | \$939,531.94                                                        | 0.2%                           | 4                         | 0.29                                       |
| TARLE O                                                                                             | \$402,292,847.30                                                    | 100.0%                         | 1,676                     | 100.0%                                     |
| TABLE 9 Property Type                                                                               | Balance                                                             | % of Balance                   | Loan Count                | % of Loan Coun                             |
| Residential House                                                                                   | \$368,132,952.59                                                    | 91.5%                          | 1521                      | 90.89                                      |
| Residential Unit                                                                                    | \$33,947,887.16                                                     | 8.4%                           | 154                       | 9.29                                       |
| Rural                                                                                               | \$212,007.55                                                        | 0.1%                           | 1                         | 0.19                                       |
| Semi-Rural                                                                                          | \$0.00                                                              | 0.0%                           | 0                         | 0.09                                       |
| TABLE 10                                                                                            | \$402,292,847.30                                                    | 100.0%                         | 1,676                     | 100.0%                                     |
| Occupancy Type                                                                                      | Balance                                                             | % of Balance                   | Loan Count                | % of Loan Cour                             |
| Owner Occupied                                                                                      | \$328,769,902.29                                                    | 81.7%                          | 1354                      | 80.89                                      |
| Investment                                                                                          | \$73,522,945.01                                                     | 18.3%                          | 322                       | 19.29                                      |
|                                                                                                     | \$402,292,847.30                                                    | 100.0%                         | 1,676                     | 100.09                                     |
| TABLE 11                                                                                            |                                                                     |                                |                           |                                            |
| Employment Type Distribution                                                                        | Balance                                                             | % of Balance                   |                           | % of Loan Coun                             |
| Contractor                                                                                          | \$9,246,067.78                                                      | 2.3%                           | 37                        | 2.29                                       |
| Pay-as-you-earn employee (casual)                                                                   | \$15,112,872.01                                                     | 3.8%                           | 69                        | 4.19                                       |
| Pay-as-you-earn employee (full time)                                                                | \$307,134,079.83<br>\$32,672,863,73                                 | 76.3%<br>8.1%                  | 1245<br>146               | 74.39                                      |
| Pay-as-you-earn employee (part time) Self employed                                                  | \$32,672,863.73<br>\$15,256,897.29                                  | 3.8%                           | 67                        | 8.79<br>4.09                               |
| No data                                                                                             | \$15,256,897.29                                                     | 5.6%                           | 111                       | 6.69                                       |
| Director                                                                                            | \$22,485,298.97                                                     | 0.1%                           | 111                       | 0.0%                                       |
| Director                                                                                            | \$402,292,847.30                                                    | 99.9%                          | 1,676                     | 99.9%                                      |
| TABLE 12                                                                                            | \$102j202j011100                                                    |                                |                           |                                            |
| LMI Provider                                                                                        | Balance                                                             | % of Balance                   |                           | % of Loan Coun                             |
| QBE                                                                                                 | \$370,298,378.45                                                    | 92.0%                          | 1564                      | 93.3%                                      |
| Genworth                                                                                            | \$31,994,468.85                                                     | 8.0%                           | 112                       | 6.79                                       |
| TABLE 13                                                                                            | \$402,292,847.30                                                    | 100.0%                         | 1,676                     | 100.0%                                     |
| Arrears                                                                                             | Balance                                                             | % of Balance                   | Loan Count                | % of Loan Coun                             |
| <=0 days                                                                                            | \$392,813,805.92                                                    | 97.6%                          | 1641                      | 97.99                                      |
| 0 > and <= 30 days                                                                                  | \$7,711,809.80                                                      | 1.9%                           | 28                        | 1.79                                       |
| 30 > and <= 60 days                                                                                 | \$1,277,583.66                                                      | 0.3%                           | 5                         | 0.39                                       |
| 60 > and <= 90 days                                                                                 | \$345,985.83                                                        | 0.1%                           | 1                         | 0.19                                       |
| 90 > days                                                                                           | \$143,662.09                                                        | 0.0%                           | 1                         | 0.19                                       |
|                                                                                                     | \$402,292,847.30                                                    | 100.0%                         | 1,676                     | 100.09                                     |
| TARI E 14                                                                                           | <b>*</b> ***********************************                        |                                |                           |                                            |
|                                                                                                     |                                                                     | % of Balance                   | Loan Count                | % of Loan Cour                             |
| Interest Rate Type                                                                                  | Balance                                                             | % of Balance<br>67.5%          |                           |                                            |
| Interest Rate Type<br>Variable                                                                      | Balance \$271,461,543.50                                            | % of Balance<br>67.5%<br>32.5% | Loan Count<br>1151<br>525 | 68.79                                      |
| Interest Rate Type<br>Variable                                                                      | Balance                                                             | 67.5%                          | 1151                      | 68.79<br>31.39                             |
| Interest Rate Type Variable Fixed TABLE 15                                                          | Balance<br>\$271,461,543.50<br>\$130,831,303.80<br>\$402,292,847.30 | 67.5%<br>32.5%<br>100.0%       | 1151<br>525               | 68.79<br>31.39                             |
| TABLE 14 Interest Rate Type Variable Fixed  TABLE 15 Weighted Ave Interest Rate Fixed Interest Rate | <b>Balance</b><br>\$271,461,543.50<br>\$130,831,303.80              | 67.5%<br>32.5%                 | 1151<br>525               | % of Loan Cour<br>68.79<br>31.39<br>100.09 |