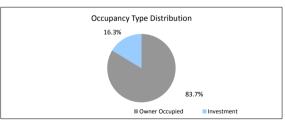

## The Barton Series 2017-1 Trust

| Payment Date                                                                                        |                                                                     | 17-Jul-18                      |                           |                                            |
|-----------------------------------------------------------------------------------------------------|---------------------------------------------------------------------|--------------------------------|---------------------------|--------------------------------------------|
| Collections Period ending                                                                           |                                                                     | 30-Jun-18                      |                           |                                            |
| TABLE 6                                                                                             |                                                                     |                                |                           |                                            |
| Postcode Concentration (top 10 by value)                                                            | Balance                                                             | % of Balance                   |                           | % of Loan Coun                             |
| 2650                                                                                                | \$9,130,092.96                                                      | 2.3%                           | 42                        | 2.5%                                       |
| 2914                                                                                                | \$7,308,147.45                                                      | 1.8%                           | 22                        | 1.39                                       |
| 2615                                                                                                | \$7,155,503.20                                                      | 1.8%                           | 28                        | 1.79                                       |
| 6210<br>2905                                                                                        | \$7,059,481.11                                                      | 1.8%                           | 35<br>26                  | 2.19                                       |
| 2602                                                                                                | \$6,872,848.51<br>\$6,775,991.58                                    | 1.7%<br>1.7%                   | 26                        | 1.69                                       |
| 5108                                                                                                | \$6,557,969.29                                                      | 1.6%                           | 38                        | 2.39                                       |
| 2617                                                                                                | \$5,724,970,56                                                      | 1.4%                           | 18                        | 1.19                                       |
| 5109                                                                                                | \$5,589,173.42                                                      | 1.4%                           | 29                        | 1.79                                       |
| 2913                                                                                                | \$5,127,522.73                                                      | 1.3%                           | 20                        | 1.29                                       |
| TABLE 7                                                                                             |                                                                     |                                |                           |                                            |
| Geographic Distribution                                                                             | Balance                                                             | % of Balance                   | Loan Count                | % of Loan Coun                             |
| Australian Capital Territory                                                                        | \$71,876,511.60                                                     | 17.9%                          | 267                       | 15.9%                                      |
| New South Wales                                                                                     | \$65,777,724.25                                                     | 16.4%                          | 263                       | 15.79                                      |
| Northern Territory                                                                                  | \$1,203,873.66                                                      | 0.3%                           | 5                         | 0.3%                                       |
| Queensland                                                                                          | \$13,136,658.24                                                     | 3.3%                           | 52                        | 3.19                                       |
| South Australia                                                                                     | \$166,392,677.82                                                    | 41.4%                          | 778                       | 46.49                                      |
| Tasmania                                                                                            | \$750,442.16                                                        | 0.2%                           | 2                         | 0.19                                       |
| Victoria                                                                                            | \$10,257,217.31                                                     | 2.5%                           | 37                        | 2.29                                       |
| Western Australia                                                                                   | \$72,897,742.26                                                     | 18.1%                          | 272                       | 16.29                                      |
| TABLE 8                                                                                             | \$402,292,847.30                                                    | 100.0%                         | 1,676                     | 100.09                                     |
| Metro/Non-Metro/Inner-City                                                                          | Balance                                                             | % of Balance                   | Loan Count                | % of Loan Cour                             |
| Metro                                                                                               | \$313,673,365.80                                                    | 78.0%                          | 1289                      | 76.99                                      |
| Non-metro                                                                                           | \$87,679,949.56                                                     | 21.8%                          | 383                       | 22.99                                      |
| Inner city                                                                                          | \$939,531.94                                                        | 0.2%                           | 4                         | 0.29                                       |
| TARLE O                                                                                             | \$402,292,847.30                                                    | 100.0%                         | 1,676                     | 100.0%                                     |
| TABLE 9 Property Type                                                                               | Balance                                                             | % of Balance                   | Loan Count                | % of Loan Coun                             |
| Residential House                                                                                   | \$368,132,952.59                                                    | 91.5%                          | 1521                      | 90.89                                      |
| Residential Unit                                                                                    | \$33,947,887.16                                                     | 8.4%                           | 154                       | 9.29                                       |
| Rural                                                                                               | \$212,007.55                                                        | 0.1%                           | 1                         | 0.19                                       |
| Semi-Rural                                                                                          | \$0.00                                                              | 0.0%                           | 0                         | 0.09                                       |
| TABLE 10                                                                                            | \$402,292,847.30                                                    | 100.0%                         | 1,676                     | 100.0%                                     |
| Occupancy Type                                                                                      | Balance                                                             | % of Balance                   | Loan Count                | % of Loan Cour                             |
| Owner Occupied                                                                                      | \$328,769,902.29                                                    | 81.7%                          | 1354                      | 80.89                                      |
| Investment                                                                                          | \$73,522,945.01                                                     | 18.3%                          | 322                       | 19.29                                      |
|                                                                                                     | \$402,292,847.30                                                    | 100.0%                         | 1,676                     | 100.09                                     |
| TABLE 11                                                                                            |                                                                     |                                |                           |                                            |
| Employment Type Distribution                                                                        | Balance                                                             | % of Balance                   |                           | % of Loan Coun                             |
| Contractor                                                                                          | \$9,246,067.78                                                      | 2.3%                           | 37                        | 2.29                                       |
| Pay-as-you-earn employee (casual)                                                                   | \$15,112,872.01                                                     | 3.8%                           | 69                        | 4.19                                       |
| Pay-as-you-earn employee (full time)                                                                | \$307,134,079.83<br>\$32,672,863,73                                 | 76.3%<br>8.1%                  | 1245<br>146               | 74.39                                      |
| Pay-as-you-earn employee (part time) Self employed                                                  | \$32,672,863.73<br>\$15,256,897.29                                  | 3.8%                           | 67                        | 8.79<br>4.09                               |
| No data                                                                                             | \$15,256,897.29                                                     | 5.6%                           | 111                       | 6.69                                       |
| Director                                                                                            | \$22,485,298.97                                                     | 0.1%                           | 111                       | 0.0%                                       |
| Director                                                                                            | \$402,292,847.30                                                    | 99.9%                          | 1,676                     | 99.9%                                      |
| TABLE 12                                                                                            | \$102j202j011100                                                    |                                |                           |                                            |
| LMI Provider                                                                                        | Balance                                                             | % of Balance                   |                           | % of Loan Coun                             |
| QBE                                                                                                 | \$370,298,378.45                                                    | 92.0%                          | 1564                      | 93.3%                                      |
| Genworth                                                                                            | \$31,994,468.85                                                     | 8.0%                           | 112                       | 6.79                                       |
| TABLE 13                                                                                            | \$402,292,847.30                                                    | 100.0%                         | 1,676                     | 100.0%                                     |
| Arrears                                                                                             | Balance                                                             | % of Balance                   | Loan Count                | % of Loan Coun                             |
| <=0 days                                                                                            | \$392,813,805.92                                                    | 97.6%                          | 1641                      | 97.99                                      |
| 0 > and <= 30 days                                                                                  | \$7,711,809.80                                                      | 1.9%                           | 28                        | 1.79                                       |
| 30 > and <= 60 days                                                                                 | \$1,277,583.66                                                      | 0.3%                           | 5                         | 0.39                                       |
| 60 > and <= 90 days                                                                                 | \$345,985.83                                                        | 0.1%                           | 1                         | 0.19                                       |
| 90 > days                                                                                           | \$143,662.09                                                        | 0.0%                           | 1                         | 0.19                                       |
|                                                                                                     | \$402,292,847.30                                                    | 100.0%                         | 1,676                     | 100.09                                     |
| TARI E 14                                                                                           | <b>*</b> ***********************************                        |                                |                           |                                            |
|                                                                                                     |                                                                     | % of Balance                   | Loan Count                | % of Loan Cour                             |
| Interest Rate Type                                                                                  | Balance                                                             | % of Balance<br>67.5%          |                           |                                            |
| Interest Rate Type<br>Variable                                                                      | Balance \$271,461,543.50                                            | % of Balance<br>67.5%<br>32.5% | Loan Count<br>1151<br>525 | 68.79                                      |
| Interest Rate Type<br>Variable                                                                      | Balance                                                             | 67.5%                          | 1151                      | 68.79<br>31.39                             |
| Interest Rate Type Variable Fixed TABLE 15                                                          | Balance<br>\$271,461,543.50<br>\$130,831,303.80<br>\$402,292,847.30 | 67.5%<br>32.5%<br>100.0%       | 1151<br>525               | 68.79<br>31.39                             |
| TABLE 14 Interest Rate Type Variable Fixed  TABLE 15 Weighted Ave Interest Rate Fixed Interest Rate | <b>Balance</b><br>\$271,461,543.50<br>\$130,831,303.80              | 67.5%<br>32.5%                 | 1151<br>525               | % of Loan Cour<br>68.79<br>31.39<br>100.09 |