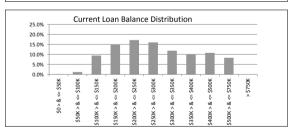

### TABLE 4

| Current Loan Balance     | Balance          | % of Balance | Loan Count | % of Loan Count |
|--------------------------|------------------|--------------|------------|-----------------|
| \$0 > & <= \$50000       | \$377,872.24     | 0.1%         | 19         | 1.1%            |
| \$50000 > & <= \$100000  | \$4,710,931.47   | 1.2%         | 55         | 3.3%            |
| \$100000 > & <= \$150000 | \$38,074,190.59  | 9.5%         | 300        | 17.9%           |
| \$150000 > & <= \$200000 | \$59,915,944.55  | 14.9%        | 344        | 20.5%           |
| \$200000 > & <= \$250000 | \$69,222,485.60  | 17.2%        | 309        | 18.4%           |
| \$250000 > & <= \$300000 | \$64,528,593.38  | 16.0%        | 235        | 14.0%           |
| \$300000 > & <= \$350000 | \$47,804,195.77  | 11.9%        | 148        | 8.8%            |
| \$350000 > & <= \$400000 | \$40,676,395.25  | 10.1%        | 109        | 6.5%            |
| \$400000 > & <= \$450000 | \$24,066,610.68  | 6.0%         | 57         | 3.4%            |
| \$450000 > & <= \$500000 | \$19,338,975.53  | 4.8%         | 41         | 2.4%            |
| \$500000 > & <= \$750000 | \$33,576,652.24  | 8.3%         | 59         | 3.5%            |
| > \$750,000              | \$0.00           | 0.0%         | 0          | 0.0%            |
|                          | \$402,292,847.30 | 100.0%       | 1,676      | 100.0%          |