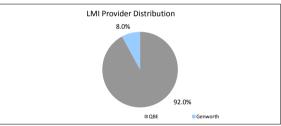

## The Barton Series 2017-1 Trust

| Payment Date                                                                                        |                                                                     | 17-Jul-18                      |                           |                                            |
|-----------------------------------------------------------------------------------------------------|---------------------------------------------------------------------|--------------------------------|---------------------------|--------------------------------------------|
| Collections Period ending                                                                           |                                                                     | 30-Jun-18                      |                           |                                            |
| TABLE 6                                                                                             |                                                                     |                                |                           |                                            |
| Postcode Concentration (top 10 by value)                                                            | Balance                                                             | % of Balance                   |                           | % of Loan Coun                             |
| 2650                                                                                                | \$9,130,092.96                                                      | 2.3%                           | 42                        | 2.5%                                       |
| 2914                                                                                                | \$7,308,147.45                                                      | 1.8%                           | 22                        | 1.39                                       |
| 2615                                                                                                | \$7,155,503.20                                                      | 1.8%                           | 28                        | 1.79                                       |
| 6210<br>2905                                                                                        | \$7,059,481.11                                                      | 1.8%                           | 35<br>26                  | 2.19                                       |
| 2602                                                                                                | \$6,872,848.51<br>\$6,775,991.58                                    | 1.7%<br>1.7%                   | 26                        | 1.69                                       |
| 5108                                                                                                | \$6,557,969.29                                                      | 1.6%                           | 38                        | 2.39                                       |
| 2617                                                                                                | \$5,724,970,56                                                      | 1.4%                           | 18                        | 1.19                                       |
| 5109                                                                                                | \$5,589,173.42                                                      | 1.4%                           | 29                        | 1.79                                       |
| 2913                                                                                                | \$5,127,522.73                                                      | 1.3%                           | 20                        | 1.29                                       |
| TABLE 7                                                                                             |                                                                     |                                |                           |                                            |
| Geographic Distribution                                                                             | Balance                                                             | % of Balance                   | Loan Count                | % of Loan Coun                             |
| Australian Capital Territory                                                                        | \$71,876,511.60                                                     | 17.9%                          | 267                       | 15.9%                                      |
| New South Wales                                                                                     | \$65,777,724.25                                                     | 16.4%                          | 263                       | 15.79                                      |
| Northern Territory                                                                                  | \$1,203,873.66                                                      | 0.3%                           | 5                         | 0.3%                                       |
| Queensland                                                                                          | \$13,136,658.24                                                     | 3.3%                           | 52                        | 3.19                                       |
| South Australia                                                                                     | \$166,392,677.82                                                    | 41.4%                          | 778                       | 46.49                                      |
| Tasmania                                                                                            | \$750,442.16                                                        | 0.2%                           | 2                         | 0.19                                       |
| Victoria                                                                                            | \$10,257,217.31                                                     | 2.5%                           | 37                        | 2.29                                       |
| Western Australia                                                                                   | \$72,897,742.26                                                     | 18.1%                          | 272                       | 16.29                                      |
| TABLE 8                                                                                             | \$402,292,847.30                                                    | 100.0%                         | 1,676                     | 100.09                                     |
| Metro/Non-Metro/Inner-City                                                                          | Balance                                                             | % of Balance                   | Loan Count                | % of Loan Cour                             |
| Metro                                                                                               | \$313,673,365.80                                                    | 78.0%                          | 1289                      | 76.99                                      |
| Non-metro                                                                                           | \$87,679,949.56                                                     | 21.8%                          | 383                       | 22.99                                      |
| Inner city                                                                                          | \$939,531.94                                                        | 0.2%                           | 4                         | 0.29                                       |
| TARLE O                                                                                             | \$402,292,847.30                                                    | 100.0%                         | 1,676                     | 100.0%                                     |
| TABLE 9 Property Type                                                                               | Balance                                                             | % of Balance                   | Loan Count                | % of Loan Coun                             |
| Residential House                                                                                   | \$368,132,952.59                                                    | 91.5%                          | 1521                      | 90.89                                      |
| Residential Unit                                                                                    | \$33,947,887.16                                                     | 8.4%                           | 154                       | 9.29                                       |
| Rural                                                                                               | \$212,007.55                                                        | 0.1%                           | 1                         | 0.19                                       |
| Semi-Rural                                                                                          | \$0.00                                                              | 0.0%                           | 0                         | 0.09                                       |
| TABLE 10                                                                                            | \$402,292,847.30                                                    | 100.0%                         | 1,676                     | 100.0%                                     |
| Occupancy Type                                                                                      | Balance                                                             | % of Balance                   | Loan Count                | % of Loan Cour                             |
| Owner Occupied                                                                                      | \$328,769,902.29                                                    | 81.7%                          | 1354                      | 80.89                                      |
| Investment                                                                                          | \$73,522,945.01                                                     | 18.3%                          | 322                       | 19.29                                      |
|                                                                                                     | \$402,292,847.30                                                    | 100.0%                         | 1,676                     | 100.09                                     |
| TABLE 11                                                                                            |                                                                     |                                |                           |                                            |
| Employment Type Distribution                                                                        | Balance                                                             | % of Balance                   |                           | % of Loan Coun                             |
| Contractor                                                                                          | \$9,246,067.78                                                      | 2.3%                           | 37                        | 2.29                                       |
| Pay-as-you-earn employee (casual)                                                                   | \$15,112,872.01                                                     | 3.8%                           | 69                        | 4.19                                       |
| Pay-as-you-earn employee (full time)                                                                | \$307,134,079.83<br>\$32,672,863,73                                 | 76.3%<br>8.1%                  | 1245<br>146               | 74.39                                      |
| Pay-as-you-earn employee (part time) Self employed                                                  | \$32,672,863.73<br>\$15,256,897.29                                  | 3.8%                           | 67                        | 8.79<br>4.09                               |
| No data                                                                                             | \$15,256,897.29                                                     | 5.6%                           | 111                       | 6.69                                       |
| Director                                                                                            | \$22,485,298.97                                                     | 0.1%                           | 111                       | 0.0%                                       |
| Director                                                                                            | \$402,292,847.30                                                    | 99.9%                          | 1,676                     | 99.9%                                      |
| TABLE 12                                                                                            | \$102j202j011100                                                    |                                |                           |                                            |
| LMI Provider                                                                                        | Balance                                                             | % of Balance                   |                           | % of Loan Coun                             |
| QBE                                                                                                 | \$370,298,378.45                                                    | 92.0%                          | 1564                      | 93.3%                                      |
| Genworth                                                                                            | \$31,994,468.85                                                     | 8.0%                           | 112                       | 6.79                                       |
| TABLE 13                                                                                            | \$402,292,847.30                                                    | 100.0%                         | 1,676                     | 100.0%                                     |
| Arrears                                                                                             | Balance                                                             | % of Balance                   | Loan Count                | % of Loan Coun                             |
| <=0 days                                                                                            | \$392,813,805.92                                                    | 97.6%                          | 1641                      | 97.99                                      |
| 0 > and <= 30 days                                                                                  | \$7,711,809.80                                                      | 1.9%                           | 28                        | 1.79                                       |
| 30 > and <= 60 days                                                                                 | \$1,277,583.66                                                      | 0.3%                           | 5                         | 0.39                                       |
| 60 > and <= 90 days                                                                                 | \$345,985.83                                                        | 0.1%                           | 1                         | 0.19                                       |
| 90 > days                                                                                           | \$143,662.09                                                        | 0.0%                           | 1                         | 0.19                                       |
|                                                                                                     | \$402,292,847.30                                                    | 100.0%                         | 1,676                     | 100.09                                     |
| TARI E 14                                                                                           | <b>*</b> ***********************************                        |                                |                           |                                            |
|                                                                                                     |                                                                     | % of Balance                   | Loan Count                | % of Loan Cour                             |
| Interest Rate Type                                                                                  | Balance                                                             | % of Balance<br>67.5%          |                           |                                            |
| Interest Rate Type<br>Variable                                                                      | Balance \$271,461,543.50                                            | % of Balance<br>67.5%<br>32.5% | Loan Count<br>1151<br>525 | 68.79                                      |
| Interest Rate Type<br>Variable                                                                      | Balance                                                             | 67.5%                          | 1151                      | 68.79<br>31.39                             |
| Interest Rate Type Variable Fixed TABLE 15                                                          | Balance<br>\$271,461,543.50<br>\$130,831,303.80<br>\$402,292,847.30 | 67.5%<br>32.5%<br>100.0%       | 1151<br>525               | 68.79<br>31.39                             |
| TABLE 14 Interest Rate Type Variable Fixed  TABLE 15 Weighted Ave Interest Rate Fixed Interest Rate | <b>Balance</b><br>\$271,461,543.50<br>\$130,831,303.80              | 67.5%<br>32.5%                 | 1151<br>525               | % of Loan Cour<br>68.79<br>31.39<br>100.09 |