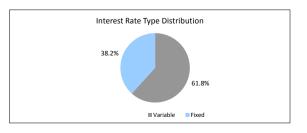

## The Barton Series 2017-1 Trust

| Payment Date                                                                                        |                                                                     | 17-Jul-18                      |                           |                                            |
|-----------------------------------------------------------------------------------------------------|---------------------------------------------------------------------|--------------------------------|---------------------------|--------------------------------------------|
| Collections Period ending                                                                           |                                                                     | 30-Jun-18                      |                           |                                            |
| TABLE 6                                                                                             |                                                                     |                                |                           |                                            |
| Postcode Concentration (top 10 by value)                                                            | Balance                                                             | % of Balance                   |                           | % of Loan Coun                             |
| 2650                                                                                                | \$9,130,092.96                                                      | 2.3%                           | 42                        | 2.5%                                       |
| 2914                                                                                                | \$7,308,147.45                                                      | 1.8%                           | 22                        | 1.39                                       |
| 2615                                                                                                | \$7,155,503.20                                                      | 1.8%                           | 28                        | 1.79                                       |
| 6210<br>2905                                                                                        | \$7,059,481.11                                                      | 1.8%                           | 35<br>26                  | 2.19                                       |
| 2602                                                                                                | \$6,872,848.51<br>\$6,775,991.58                                    | 1.7%<br>1.7%                   | 26                        | 1.69                                       |
| 5108                                                                                                | \$6,557,969.29                                                      | 1.6%                           | 38                        | 2.39                                       |
| 2617                                                                                                | \$5,724,970,56                                                      | 1.4%                           | 18                        | 1.19                                       |
| 5109                                                                                                | \$5,589,173.42                                                      | 1.4%                           | 29                        | 1.79                                       |
| 2913                                                                                                | \$5,127,522.73                                                      | 1.3%                           | 20                        | 1.29                                       |
| TABLE 7                                                                                             |                                                                     |                                |                           |                                            |
| Geographic Distribution                                                                             | Balance                                                             | % of Balance                   | Loan Count                | % of Loan Coun                             |
| Australian Capital Territory                                                                        | \$71,876,511.60                                                     | 17.9%                          | 267                       | 15.9%                                      |
| New South Wales                                                                                     | \$65,777,724.25                                                     | 16.4%                          | 263                       | 15.79                                      |
| Northern Territory                                                                                  | \$1,203,873.66                                                      | 0.3%                           | 5                         | 0.3%                                       |
| Queensland                                                                                          | \$13,136,658.24                                                     | 3.3%                           | 52                        | 3.19                                       |
| South Australia                                                                                     | \$166,392,677.82                                                    | 41.4%                          | 778                       | 46.49                                      |
| Tasmania                                                                                            | \$750,442.16                                                        | 0.2%                           | 2                         | 0.19                                       |
| Victoria                                                                                            | \$10,257,217.31                                                     | 2.5%                           | 37                        | 2.29                                       |
| Western Australia                                                                                   | \$72,897,742.26                                                     | 18.1%                          | 272                       | 16.29                                      |
| TABLE 8                                                                                             | \$402,292,847.30                                                    | 100.0%                         | 1,676                     | 100.09                                     |
| Metro/Non-Metro/Inner-City                                                                          | Balance                                                             | % of Balance                   | Loan Count                | % of Loan Cour                             |
| Metro                                                                                               | \$313,673,365.80                                                    | 78.0%                          | 1289                      | 76.99                                      |
| Non-metro                                                                                           | \$87,679,949.56                                                     | 21.8%                          | 383                       | 22.99                                      |
| Inner city                                                                                          | \$939,531.94                                                        | 0.2%                           | 4                         | 0.29                                       |
| TARLE O                                                                                             | \$402,292,847.30                                                    | 100.0%                         | 1,676                     | 100.0%                                     |
| TABLE 9 Property Type                                                                               | Balance                                                             | % of Balance                   | Loan Count                | % of Loan Coun                             |
| Residential House                                                                                   | \$368,132,952.59                                                    | 91.5%                          | 1521                      | 90.89                                      |
| Residential Unit                                                                                    | \$33,947,887.16                                                     | 8.4%                           | 154                       | 9.29                                       |
| Rural                                                                                               | \$212,007.55                                                        | 0.1%                           | 1                         | 0.19                                       |
| Semi-Rural                                                                                          | \$0.00                                                              | 0.0%                           | 0                         | 0.09                                       |
| TABLE 10                                                                                            | \$402,292,847.30                                                    | 100.0%                         | 1,676                     | 100.0%                                     |
| Occupancy Type                                                                                      | Balance                                                             | % of Balance                   | Loan Count                | % of Loan Cour                             |
| Owner Occupied                                                                                      | \$328,769,902.29                                                    | 81.7%                          | 1354                      | 80.89                                      |
| Investment                                                                                          | \$73,522,945.01                                                     | 18.3%                          | 322                       | 19.29                                      |
|                                                                                                     | \$402,292,847.30                                                    | 100.0%                         | 1,676                     | 100.09                                     |
| TABLE 11                                                                                            |                                                                     |                                |                           |                                            |
| Employment Type Distribution                                                                        | Balance                                                             | % of Balance                   |                           | % of Loan Coun                             |
| Contractor                                                                                          | \$9,246,067.78                                                      | 2.3%                           | 37                        | 2.29                                       |
| Pay-as-you-earn employee (casual)                                                                   | \$15,112,872.01                                                     | 3.8%                           | 69                        | 4.19                                       |
| Pay-as-you-earn employee (full time)                                                                | \$307,134,079.83<br>\$32,672,863,73                                 | 76.3%<br>8.1%                  | 1245<br>146               | 74.39                                      |
| Pay-as-you-earn employee (part time) Self employed                                                  | \$32,672,863.73<br>\$15,256,897.29                                  | 3.8%                           | 67                        | 8.79<br>4.09                               |
| No data                                                                                             | \$15,256,897.29                                                     | 5.6%                           | 111                       | 6.69                                       |
| Director                                                                                            | \$22,485,298.97                                                     | 0.1%                           | 111                       | 0.0%                                       |
| Director                                                                                            | \$402,292,847.30                                                    | 99.9%                          | 1,676                     | 99.9%                                      |
| TABLE 12                                                                                            | \$102j202j011100                                                    |                                |                           |                                            |
| LMI Provider                                                                                        | Balance                                                             | % of Balance                   |                           | % of Loan Coun                             |
| QBE                                                                                                 | \$370,298,378.45                                                    | 92.0%                          | 1564                      | 93.3%                                      |
| Genworth                                                                                            | \$31,994,468.85                                                     | 8.0%                           | 112                       | 6.79                                       |
| TABLE 13                                                                                            | \$402,292,847.30                                                    | 100.0%                         | 1,676                     | 100.0%                                     |
| Arrears                                                                                             | Balance                                                             | % of Balance                   | Loan Count                | % of Loan Coun                             |
| <=0 days                                                                                            | \$392,813,805.92                                                    | 97.6%                          | 1641                      | 97.99                                      |
| 0 > and <= 30 days                                                                                  | \$7,711,809.80                                                      | 1.9%                           | 28                        | 1.79                                       |
| 30 > and <= 60 days                                                                                 | \$1,277,583.66                                                      | 0.3%                           | 5                         | 0.39                                       |
| 60 > and <= 90 days                                                                                 | \$345,985.83                                                        | 0.1%                           | 1                         | 0.19                                       |
| 90 > days                                                                                           | \$143,662.09                                                        | 0.0%                           | 1                         | 0.19                                       |
|                                                                                                     | \$402,292,847.30                                                    | 100.0%                         | 1,676                     | 100.09                                     |
| TARI E 14                                                                                           | <b>*</b> ***********************************                        |                                |                           |                                            |
|                                                                                                     |                                                                     | % of Balance                   | Loan Count                | % of Loan Cour                             |
| Interest Rate Type                                                                                  | Balance                                                             | % of Balance<br>67.5%          |                           |                                            |
| Interest Rate Type<br>Variable                                                                      | Balance \$271,461,543.50                                            | % of Balance<br>67.5%<br>32.5% | Loan Count<br>1151<br>525 | 68.79                                      |
| Interest Rate Type<br>Variable                                                                      | Balance                                                             | 67.5%                          | 1151                      | 68.79<br>31.39                             |
| Interest Rate Type Variable Fixed TABLE 15                                                          | Balance<br>\$271,461,543.50<br>\$130,831,303.80<br>\$402,292,847.30 | 67.5%<br>32.5%<br>100.0%       | 1151<br>525               | 68.79<br>31.39                             |
| TABLE 14 Interest Rate Type Variable Fixed  TABLE 15 Weighted Ave Interest Rate Fixed Interest Rate | <b>Balance</b><br>\$271,461,543.50<br>\$130,831,303.80              | 67.5%<br>32.5%                 | 1151<br>525               | % of Loan Cour<br>68.79<br>31.39<br>100.09 |