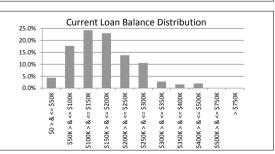

| TABLE 4                  | -               |              |            |                 |
|--------------------------|-----------------|--------------|------------|-----------------|
| Current Loan Balance     | Balance         | % of Balance | Loan Count | % of Loan Count |
| \$0 > & <= \$50000       | \$2,028,032.35  | 4.3%         | 119        | 27.2%           |
| \$50000 > & <= \$100000  | \$8,276,622.11  | 17.7%        | 112        | 25.6%           |
| \$100000 > & <= \$150000 | \$11,347,153.71 | 24.3%        | 90         | 20.5%           |
| \$150000 > & <= \$200000 | \$10,761,115.11 | 23.1%        | 62         | 14.2%           |
| \$200000 > & <= \$250000 | \$6,436,275.70  | 13.8%        | 29         | 6.6%            |
| \$250000 > & <= \$300000 | \$4,914,538.71  | 10.5%        | 18         | 4.1%            |
| \$300000 > & <= \$350000 | \$1,285,991.98  | 2.8%         | 4          | 0.9%            |
| \$350000 > & <= \$400000 | \$728,464.33    | 1.6%         | 2          | 0.5%            |
| \$400000 > & <= \$450000 | \$420,897.85    | 0.9%         | 1          | 0.2%            |
| \$450000 > & <= \$500000 | \$471,904.63    | 1.0%         | 1          | 0.2%            |
| \$500000 > & <= \$750000 | \$0.00          | 0.0%         | 0          | 0.0%            |
| > \$750,000              | \$0.00          | 0.0%         | 0          | 0.0%            |
| _                        | \$46,670,996.48 | 100.0%       | 438        | 100.0%          |
|                          |                 |              |            |                 |