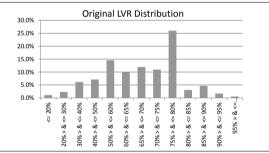

| TABLE 2         |                 |              |            |                 |
|-----------------|-----------------|--------------|------------|-----------------|
| Original LVR    | Balance         | % of Balance | Loan Count | % of Loan Count |
| <= 20%          | \$497,351.23    | 1.1%         | 9          | 2.1%            |
| 25% > & <= 30%  | \$1,074,669.26  | 2.3%         | 18         | 4.1%            |
| 30% > & <= 40%  | \$2,868,576.85  | 6.1%         | 44         | 10.0%           |
| 40% > & <= 50%  | \$3,309,317.04  | 7.1%         | 45         | 10.3%           |
| 50% > & <= 60%  | \$6,796,892.32  | 14.6%        | 73         | 16.7%           |
| 60% > & <= 65%  | \$4,672,316.15  | 10.0%        | 35         | 8.0%            |
| 65% > & <= 70%  | \$5,573,959.42  | 11.9%        | 45         | 10.3%           |
| 70% > & <= 75%  | \$5,112,900.55  | 11.0%        | 51         | 11.6%           |
| 75% > & <= 80%  | \$12,136,851.97 | 26.0%        | 84         | 19.2%           |
| 80% > & <= 85%  | \$1,434,855.67  | 3.1%         | 11         | 2.5%            |
| 85% > & <= 90%  | \$2,164,060.80  | 4.6%         | 13         | 3.0%            |
| 90% > & <= 95%  | \$788,485.85    | 1.7%         | 9          | 2.1%            |
| 95% > & <= 100% | \$240,759.37    | 0.5%         | 1          | 0.2%            |
|                 | \$46,670,996.48 | 100.0%       | 438        | 100.0%          |