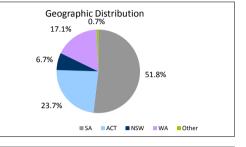

#### TABLE 7

| Geographic Distribution      | Balance         | % of Balance | Loan Count | % of Loan Count |
|------------------------------|-----------------|--------------|------------|-----------------|
| Australian Capital Territory | \$11,040,625.56 | 23.7%        | 83         | 18.9%           |
| New South Wales              | \$3,123,222.79  | 6.7%         | 22         | 5.0%            |
| Northern Territory           | \$0.00          | 0.0%         | 0          | 0.0%            |
| Queensland                   | \$0.00          | 0.0%         | 0          | 0.0%            |
| South Australia              | \$24,195,349.51 | 51.8%        | 265        | 60.5%           |
| Tasmania                     | \$0.00          | 0.0%         | 0          | 0.0%            |
| Victoria                     | \$322,801.15    | 0.7%         | 5          | 1.1%            |
| Western Australia            | \$7,988,997.47  | 17.1%        | 63         | 14.4%           |
|                              | \$46,670,996.48 | 100.0%       | 438        | 100.0%          |