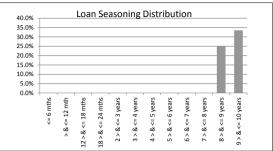

| Loan Seasoning    | Balance         | % of Balance | Loan Count | % of Loan Count |
|-------------------|-----------------|--------------|------------|-----------------|
| <= 6 mths         | \$0.00          | 0.0%         | 0          | 0.0%            |
| > & <= 12 mth     | \$0.00          | 0.0%         | 0          | 0.0%            |
| 12 > & <= 18 mths | \$0.00          | 0.0%         | 0          | 0.0%            |
| 18 > & <= 24 mths | \$0.00          | 0.0%         | 0          | 0.0%            |
| 2 > & <= 3 years  | \$0.00          | 0.0%         | 0          | 0.0%            |
| 3 > & <= 4 years  | \$0.00          | 0.0%         | 0          | 0.0%            |
| 4 > & <= 5 years  | \$0.00          | 0.0%         | 0          | 0.0%            |
| 5 > & <= 6 years  | \$0.00          | 0.0%         | 0          | 0.0%            |
| 6 > & <= 7 years  | \$0.00          | 0.0%         | 0          | 0.0%            |
| 7 > & <= 8 years  | \$0.00          | 0.0%         | 0          | 0.0%            |
| 8 > & <= 9 years  | \$11,613,651.93 | 24.9%        | 87         | 19.9%           |
| 9 > & <= 10 years | \$15,651,037.97 | 33.5%        | 119        | 27.2%           |
| > 10 years        | \$19,406,306.58 | 41.6%        | 232        | 53.0%           |
|                   | \$46,670,996.48 | 100.0%       | 438        | 100.0%          |