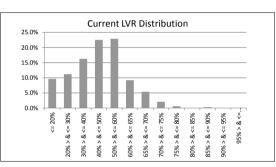

### TABLE 1

| Current LVR     | Balance         | % of Balance | Loan Count | % of Loan Count |
|-----------------|-----------------|--------------|------------|-----------------|
| <= 20%          | \$4,490,001.64  | 9.6%         | 146        | 33.3%           |
| 20% > & <= 30%  | \$5,221,606.90  | 11.2%        | 56         | 12.8%           |
| 30% > & <= 40%  | \$7,586,045.19  | 16.3%        | 64         | 14.6%           |
| 40% > & <= 50%  | \$10,515,202.68 | 22.5%        | 74         | 16.9%           |
| 50% > & <= 60%  | \$10,688,941.88 | 22.9%        | 63         | 14.4%           |
| 60% > & <= 65%  | \$4,281,556.90  | 9.2%         | 19         | 4.3%            |
| 65% > & <= 70%  | \$2,512,098.83  | 5.4%         | 10         | 2.3%            |
| 70% > & <= 75%  | \$962,110.35    | 2.1%         | 4          | 0.9%            |
| 75% > & <= 80%  | \$279,318.41    | 0.6%         | 1          | 0.2%            |
| 80% > & <= 85%  | \$0.00          | 0.0%         | 0          | 0.0%            |
| 85% > & <= 90%  | \$134,113.70    | 0.3%         | 1          | 0.2%            |
| 90% > & <= 95%  | \$0.00          | 0.0%         | 0          | 0.0%            |
| 95% > & <= 100% | \$0.00          | 0.0%         | 0          | 0.0%            |
|                 | \$46,670,996.48 | 100.0%       | 438        | 100.0%          |