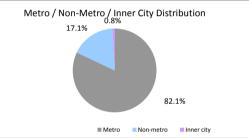

#### TABLE 8

| Metro/Non-Metro/Inner-City | Balance         | % of Balance | Loan Count | % of Loan Count |
|----------------------------|-----------------|--------------|------------|-----------------|
| Metro                      | \$38,296,006.91 | 82.1%        | 357        | 81.5%           |
| Non-metro                  | \$7,989,402.83  | 17.1%        | 78         | 17.8%           |
| Inner city                 | \$385,586.74    | 0.8%         | 3          | 0.7%            |
|                            | \$46,670,996.48 | 100.0%       | 438        | 100.0%          |