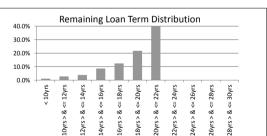

|                         | \$ <del>70,010,330.70</del> | 100.070      | 730        | 100.070         |
|-------------------------|-----------------------------|--------------|------------|-----------------|
| TABLE 3                 | •                           |              |            |                 |
| Remaining Loan Term     | Balance                     | % of Balance | Loan Count | % of Loan Count |
| < 10 years              | \$503,494.87                | 1.1%         | 17         | 3.9%            |
| 10 year > & <= 12 years | \$1,276,907.65              | 2.7%         | 23         | 5.3%            |
| 12 year > & <= 14 years | \$1,766,887.53              | 3.8%         | 21         | 4.8%            |
| 14 year > & <= 16 years | \$4,003,483.84              | 8.6%         | 49         | 11.2%           |
| 16 year > & <= 18 years | \$5,794,875.17              | 12.4%        | 66         | 15.1%           |
| 18 year > & <= 20 years | \$10,129,694.47             | 21.7%        | 100        | 22.8%           |
| 20 year > & <= 22 years | \$23,195,652.95             | 49.7%        | 162        | 37.0%           |
| 22 year > & <= 24 years | \$0.00                      | 0.0%         | 0          | 0.0%            |
| 24 year > & <= 26 years | \$0.00                      | 0.0%         | 0          | 0.0%            |
| 26 year > & <= 28 years | \$0.00                      | 0.0%         | 0          | 0.0%            |
| 28 year > & <= 30 years | \$0.00                      | 0.0%         | 0          | 0.0%            |
|                         | \$46,670,996.48             | 100.0%       | 438        | 100.0%          |
|                         |                             |              |            |                 |