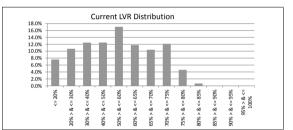

31-Jul-19

| SUMMARY                            |         | AT ISSUE         | 31-Jul-19        |
|------------------------------------|---------|------------------|------------------|
| Pool Balance                       |         | \$293,998,056.99 | \$103,330,987.31 |
| Number of Loans                    |         | 1,391            | 672              |
| Avg Loan Balance                   |         | \$211,357.34     | \$153,766.35     |
| Maximum Loan Balance               |         | \$671,787.60     | \$603,674.39     |
| Minimum Loan Balance               |         | \$47,506.58      | \$0.00           |
| Weighted Avg Interest Rate         |         | 5.34%            | 4.24%            |
| Weighted Avg Seasoning (mths)      |         | 44.6             | 99.9             |
| Maximum Remaining Term (mths)      |         | 356.00           | 299.00           |
| Weighted Avg Remaining Term (mths) |         | 301.00           | 248.33           |
| Maximum Current LVR                |         | 88.01%           | 82.70%           |
| Weighted Avg Current LVR           |         | 59.53%           | 50.42%           |
| ARREARS                            | # Loans | Value of loans   | % of Total Value |
| 31 Days to 60 Days                 | 0       | \$0.00           | 0.00%            |
| 60 > and <= 90 days                | 0       | \$0.00           | 0.00%            |
| 90 > days                          | 2       | \$482,577.61     | 0.47%            |