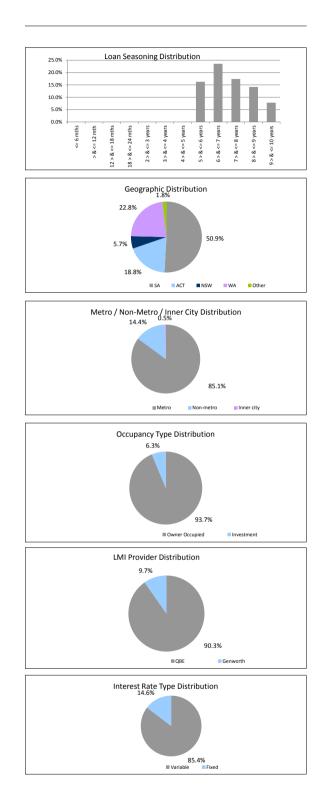

31-Jul-19

| SUMMARY                            |         | AT ISSUE         | 31-Jul-19        |
|------------------------------------|---------|------------------|------------------|
| Pool Balance                       |         | \$293,998,056.99 | \$103,330,987.31 |
| Number of Loans                    |         | 1,391            | 672              |
| Avg Loan Balance                   |         | \$211,357.34     | \$153,766.35     |
| Maximum Loan Balance               |         | \$671,787.60     | \$603,674.39     |
| Minimum Loan Balance               |         | \$47,506.58      | \$0.00           |
| Weighted Avg Interest Rate         |         | 5.34%            | 4.24%            |
| Weighted Avg Seasoning (mths)      |         | 44.6             | 99.9             |
| Maximum Remaining Term (mths)      |         | 356.00           | 299.00           |
| Weighted Avg Remaining Term (mths) |         | 301.00           | 248.33           |
| Maximum Current LVR                |         | 88.01%           | 82.70%           |
| Weighted Avg Current LVR           |         | 59.53%           | 50.42%           |
| ARREARS                            | # Loans | Value of loans   | % of Total Value |
| 31 Days to 60 Days                 | 0       | \$0.00           | 0.00%            |
| 60 > and <= 90 days                | 0       | \$0.00           | 0.00%            |
| 90 > days                          | 2       | \$482,577.61     | 0.47%            |