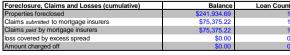

## The Barton Series 2014-1 Trust

Investor Reporting

Payment Date Collections Period ending 19-Aug-19

SUMMARY (FOUL OWING RAVMENT DAY DISTRIBUTION)

| NOTE SUMMART (FOLLOWING PATMENT DAT DISTRIBUTION) |               |                  |               |               |                    |                   |               |               |               |              |
|---------------------------------------------------|---------------|------------------|---------------|---------------|--------------------|-------------------|---------------|---------------|---------------|--------------|
|                                                   | Note Factor   |                  |               |               |                    |                   |               |               |               |              |
|                                                   | Fitch/Moodys  | Initial Invested | Invested      | Stated        | (current           | Current           |               | Original      | Current       |              |
| Class                                             | Rating        | Amount (A\$)     | Amount (A\$)  | Amount (A\$)  | distribution date) | Distribution Date | Interest Rate | Subordination | Subordination |              |
| A                                                 | AAAsf/Aaa(sf) | 276,000,000.00   | 88,533,989.95 | 88,533,989.95 | 32.08%             | 19/08/2019        | 2.0350%       | 8.00%         | 16.00%        | AU3FN0025631 |
| AB                                                | AAAsf/ NR     | 9,000,000.00     | 6,323,856.41  | 6,323,856.41  | 70.27%             | 19/08/2019        | 2.5250%       | 5.00%         | 10.00%        | AU3FN0025649 |
| AC                                                | AAAsf/ NR     | 7,500,000.00     | 5,269,880.35  | 5,269,880.35  | 70.27%             | 19/08/2019        | N/A           | 2.50%         | 5.00%         | AU3FN0025656 |
| В                                                 | NR            | 7,500,000.00     | 5,269,880.35  | 5,269,880.35  | 70.27%             | 19/08/2019        | N/A           | 0.00%         | 0.00%         | AU3FN0025664 |