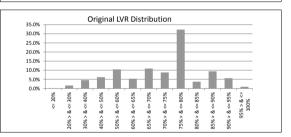

31-Jul-19

| SUMMARY                            |         | AT ISSUE         | 31-Jul-19        |
|------------------------------------|---------|------------------|------------------|
| Pool Balance                       |         | \$293,998,056.99 | \$103,330,987.31 |
| Number of Loans                    |         | 1,391            | 672              |
| Avg Loan Balance                   |         | \$211,357.34     | \$153,766.35     |
| Maximum Loan Balance               |         | \$671,787.60     | \$603,674.39     |
| Minimum Loan Balance               |         | \$47,506.58      | \$0.00           |
| Weighted Avg Interest Rate         |         | 5.34%            | 4.24%            |
| Weighted Avg Seasoning (mths)      |         | 44.6             | 99.9             |
| Maximum Remaining Term (mths)      |         | 356.00           | 299.00           |
| Weighted Avg Remaining Term (mths) |         | 301.00           | 248.33           |
| Maximum Current LVR                |         | 88.01%           | 82.70%           |
| Weighted Avg Current LVR           |         | 59.53%           | 50.42%           |
| ARREARS                            | # Loans | Value of loans   | % of Total Value |
| 31 Days to 60 Days                 | 0       | \$0.00           | 0.00%            |
| 60 > and <= 90 days                | 0       | \$0.00           | 0.00%            |
| 90 > days                          | 2       | \$482,577.61     | 0.47%            |