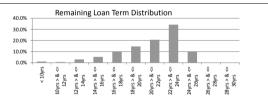

31-Jul-19

| SUMMARY                            |         | AT ISSUE         | 31-Jul-19        |
|------------------------------------|---------|------------------|------------------|
| Pool Balance                       |         | \$293,998,056.99 | \$103,330,987.31 |
| Number of Loans                    |         | 1,391            | 672              |
| Avg Loan Balance                   |         | \$211,357.34     | \$153,766.35     |
| Maximum Loan Balance               |         | \$671,787.60     | \$603,674.39     |
| Minimum Loan Balance               |         | \$47,506.58      | \$0.00           |
| Weighted Avg Interest Rate         |         | 5.34%            | 4.24%            |
| Weighted Avg Seasoning (mths)      |         | 44.6             | 99.9             |
| Maximum Remaining Term (mths)      |         | 356.00           | 299.00           |
| Weighted Avg Remaining Term (mths) |         | 301.00           | 248.33           |
| Maximum Current LVR                |         | 88.01%           | 82.70%           |
| Weighted Avg Current LVR           |         | 59.53%           | 50.42%           |
| ARREARS                            | # Loans | Value of loans   | % of Total Value |
| 31 Days to 60 Days                 | 0       | \$0.00           | 0.00%            |
| 60 > and <= 90 days                | 0       | \$0.00           | 0.00%            |
| 90 > days                          | 2       | \$482,577.61     | 0.47%            |