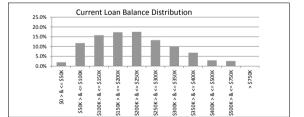

31-Jul-19

| SUMMARY                            |         | AT ISSUE         | 31-Jul-19        |
|------------------------------------|---------|------------------|------------------|
| Pool Balance                       |         | \$293,998,056.99 | \$103,330,987.31 |
| Number of Loans                    |         | 1,391            | 672              |
| Avg Loan Balance                   |         | \$211,357.34     | \$153,766.35     |
| Maximum Loan Balance               |         | \$671,787.60     | \$603,674.39     |
| Minimum Loan Balance               |         | \$47,506.58      | \$0.00           |
| Weighted Avg Interest Rate         |         | 5.34%            | 4.24%            |
| Weighted Avg Seasoning (mths)      |         | 44.6             | 99.9             |
| Maximum Remaining Term (mths)      |         | 356.00           | 299.00           |
| Weighted Avg Remaining Term (mths) |         | 301.00           | 248.33           |
| Maximum Current LVR                |         | 88.01%           | 82.70%           |
| Weighted Avg Current LVR           |         | 59.53%           | 50.42%           |
| ARREARS                            | # Loans | Value of loans   | % of Total Value |
| 31 Days to 60 Days                 | 0       | \$0.00           | 0.00%            |
| 60 > and <= 90 days                | 0       | \$0.00           | 0.00%            |
| 90 > days                          | 2       | \$482,577.61     | 0.47%            |