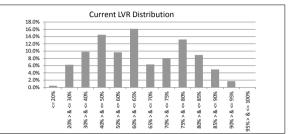

#### TABLE 1

| Current LVR     | Balance          | % of Balance | Loan Count | % of Loan Count |
|-----------------|------------------|--------------|------------|-----------------|
| <= 20%          | \$9,559,990.95   | 2.7%         | 102        | 6.8%            |
| 20% > & <= 30%  | \$18,743,040.83  | 5.4%         | 122        | 8.1%            |
| 30% > & <= 40%  | \$44,026,392.76  | 12.7%        | 236        | 15.7%           |
| 40% > & <= 50%  | \$51,014,745.60  | 14.7%        | 223        | 14.9%           |
| 50% > & <= 60%  | \$63,398,327.80  | 18.2%        | 256        | 17.1%           |
| 60% > & <= 65%  | \$40,146,878.95  | 11.5%        | 148        | 9.9%            |
| 65% > & <= 70%  | \$39,657,641.31  | 11.4%        | 142        | 9.5%            |
| 70% > & <= 75%  | \$39,941,737.52  | 11.5%        | 144        | 9.6%            |
| 75% > & <= 80%  | \$22,759,419.10  | 6.5%         | 73         | 4.9%            |
| 80% > & <= 85%  | \$14,402,467.76  | 4.1%         | 41         | 2.7%            |
| 85% > & <= 90%  | \$4,190,621.02   | 1.2%         | 13         | 0.9%            |
| 90% > & <= 95%  | \$0.00           | 0.0%         | 0          | 0.0%            |
| 95% > & <= 100% | \$0.00           | 0.0%         | 0          | 0.0%            |
|                 | \$347,841,263.60 | 100.0%       | 1,500      | 100.0%          |