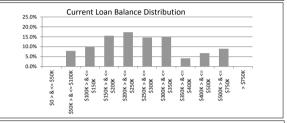

#### TABLE 4

| Current Loan Balance     | Balance          | % of Balance | Loan Count | % of Loan Count |
|--------------------------|------------------|--------------|------------|-----------------|
| \$0 > & <= \$50000       | \$549,477.99     | 0.2%         | 27         | 1.8%            |
| \$50000 > & <= \$100000  | \$6,148,775.82   | 1.8%         | 73         | 4.9%            |
| \$100000 > & <= \$150000 | \$35,422,863.17  | 10.2%        | 280        | 18.7%           |
| \$150000 > & <= \$200000 | \$52,669,356.68  | 15.1%        | 301        | 20.1%           |
| \$200000 > & <= \$250000 | \$60,073,975.78  | 17.3%        | 269        | 17.9%           |
| \$250000 > & <= \$300000 | \$56,288,699.96  | 16.2%        | 206        | 13.7%           |
| \$300000 > & <= \$350000 | \$41,352,811.62  | 11.9%        | 128        | 8.5%            |
| \$350000 > & <= \$400000 | \$31,999,508.07  | 9.2%         | 86         | 5.7%            |
| \$400000 > & <= \$450000 | \$22,030,721.13  | 6.3%         | 52         | 3.5%            |
| \$450000 > & <= \$500000 | \$16,621,121.04  | 4.8%         | 35         | 2.3%            |
| \$500000 > & <= \$750000 | \$24,683,952.34  | 7.1%         | 43         | 2.9%            |
| > \$750,000              | \$0.00           | 0.0%         | 0          | 0.0%            |
| •                        | \$347 841 263 60 | 100.0%       | 1 500      | 100 0%          |