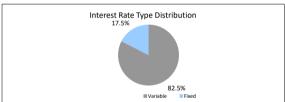

-                |              |
| Weighted Ave Interest Rate | Balance          | Loan Count   |
| Fixed Interest Rate        | 3.89%            | 309          |

### TABLE 16

| Foreclosure, Claims and Losses (cumulative) | Balance | Loan Count |
|---------------------------------------------|---------|------------|
| Properties foreclosed                       | \$0.00  | 0          |
| Claims submitted to mortgage insurers       | \$0.00  | 0          |
| Claims paid by mortgage insurers            | \$0.00  | 0          |
| loss covered by excess spread               | \$0.00  | 0          |
| Amount charged off                          | \$0.00  | 0          |

Please note: Stratified data excludes loans where the collateral has been sold and there is an LMI claim pending.











# The Barton Series 2019-1 Trust Representative Pool

| Collections Period ending          | 30-Jun-20       |
|------------------------------------|-----------------|
| SUMMARY                            | 30-Jun-20       |
| Pool Balance                       | \$22,241,807.16 |
| Number of Loans                    | 107             |
| Avg Loan Balance                   | \$207,867.36    |
| Maximum Loan Balance               | \$636,862.89    |
| Minimum Loan Balance               | \$22,206.93     |
| Weighted Avg Interest Rate         | 3.44%           |
| Weighted Avg Seasoning (mths)      | 47.7            |
| Maximum Remaining Term (mths)      | 344.00          |
| Weighted Avg Remaining Term (mths) | 289.75          |
| Maximum Current LVR                | 87.87%          |
| W