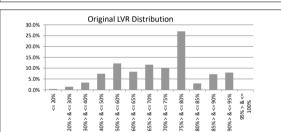

| TABLE 2         |                  |              |            |                 |
|-----------------|------------------|--------------|------------|-----------------|
| Original LVR    | Balance          | % of Balance | Loan Count | % of Loan Count |
| <= 20%          | \$1,711,973.25   | 0.4%         | 15         | 0.8%            |
| 25% > & <= 30%  | \$6,135,564.62   | 1.4%         | 52         | 2.9%            |
| 30% > & <= 40%  | \$14,206,817.91  | 3.3%         | 91         | 5.1%            |
| 40% > & <= 50%  | \$31,770,042.12  | 7.4%         | 180        | 10.1%           |
| 50% > & <= 60%  | \$52,102,311.60  | 12.2%        | 227        | 12.7%           |
| 60% > & <= 65%  | \$35,710,438.05  | 8.4%         | 158        | 8.9%            |
| 65% > & <= 70%  | \$49,556,957.05  | 11.6%        | 200        | 11.2%           |
| 70% > & <= 75%  | \$43,125,439.81  | 10.1%        | 167        | 9.4%            |
| 75% > & <= 80%  | \$115,246,592.37 | 27.0%        | 426        | 23.9%           |
| 80% > & <= 85%  | \$12,682,448.85  | 3.0%         | 49         | 2.8%            |
| 85% > & <= 90%  | \$30,763,568.25  | 7.2%         | 100        | 5.6%            |
| 90% > & <= 95%  | \$33,992,920.62  | 8.0%         | 116        | 6.5%            |
| 95% > & <= 100% | \$0.00           | 0.0%         | 0          | 0.0%            |
|                 | \$427,005,074.50 | 100.0%       | 1,781      | 100.0%          |