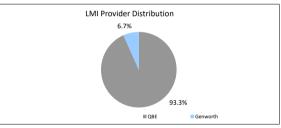

| -                |              |
| Weighted Ave Interest Rate | Balance          | Loan Count   |
| Fixed Interest Rate        | 3.89%            | 309          |

### TABLE 16

| Foreclosure, Claims and Losses (cumulative) | Balance | Loan Count |
|---------------------------------------------|---------|------------|
| Properties foreclosed                       | \$0.00  | 0          |
| Claims submitted to mortgage insurers       | \$0.00  | 0          |
| Claims paid by mortgage insurers            | \$0.00  | 0          |
| loss covered by excess spread               | \$0.00  | 0          |
| Amount charged off                          | \$0.00  | 0          |

Please note: Stratified data excludes loans where the collateral has been sold and there is an LMI claim pending.











# The Barton Series 2019-1 Trust Representative Pool

| Collections Period ending          | 30-Jun-20       |
|------------------------------------|-----------------|
| SUMMARY                            | 30-Jun-20       |
| Pool Balance                       | \$22,241,807.16 |
| Number of Loans                    | 107             |
| Avg Loan Balance                   | \$207,867.36    |
| Maximum Loan Balance               | \$636,862.89    |
| Minimum Loan Balance               | \$22,206.93     |
| Weighted Avg Interest Rate         | 3.44%           |
| Weighted Avg Seasoning (mths)      | 47.7            |
| Maximum Remaining Term (mths)      | 344.00          |
| Weighted Avg Remaining Term (mths) | 289.75          |
| Maximum Current LVR                | 87.87%          |
|