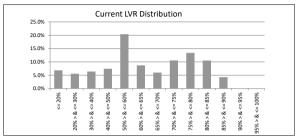

#### TABLE 1

| Current LVR     | Balance          | % of Balance | Loan Count | % of Loan Count |
|-----------------|------------------|--------------|------------|-----------------|
| <= 20%          | \$9,539,766.85   | 2.2%         | 116        | 6.5%            |
| 20% > & <= 30%  | \$23,006,106.19  | 5.4%         | 160        | 9.0%            |
| 30% > & <= 40%  | \$41,472,936.89  | 9.7%         | 223        | 12.5%           |
| 40% > & <= 50%  | \$56,687,845.17  | 13.3%        | 252        | 14.1%           |
| 50% > & <= 60%  | \$77,116,047.08  | 18.1%        | 299        | 16.8%           |
| 60% > & <= 65%  | \$46,248,935.12  | 10.8%        | 173        | 9.7%            |
| 65% > & <= 70%  | \$48,827,795.61  | 11.4%        | 172        | 9.7%            |
| 70% > & <= 75%  | \$52,856,760.82  | 12.4%        | 169        | 9.5%            |
| 75% > & <= 80%  | \$32,099,121.36  | 7.5%         | 102        | 5.7%            |
| 80% > & <= 85%  | \$26,456,394.63  | 6.2%         | 77         | 4.3%            |
| 85% > & <= 90%  | \$12,693,364.78  | 3.0%         | 38         | 2.1%            |
| 90% > & <= 95%  | \$0.00           | 0.0%         | 0          | 0.0%            |
| 95% > & <= 100% | \$0.00           | 0.0%         | 0          | 0.0%            |
|                 | \$427,005,074.50 | 100.0%       | 1,781      | 100.0%          |