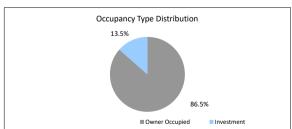

2.67 98.2%<br>\$0.00 0.0%<br>\$0.00 0.0%<br>\$0.00 0.0%<br>\$392,314.49 1.8% | \$21,849,492.67 98.2% 106<br>\$0.00 0.0% 0<br>\$0.00 0.0% 0<br>\$0.00 0.0% 0<br>\$392,314.49 1.8% 1 |

|                    | \$22,241,807.16 | 100.0%       | 107        | 100.0%          |
|--------------------|-----------------|--------------|------------|-----------------|
| TABLE 10           |                 |              |            |                 |
| Interest Rate Type | Balance         | % of Balance | Loan Count | % of Loan Count |
| Variable           | \$18,658,426.60 | 83.9%        | 88         | 82.2%           |
| Fixed              | \$3,583,380.56  | 16.1%        | 19         | 17.8%           |
| •                  | \$22,241,807.16 | 100.0%       | 107        | 100.0%          |