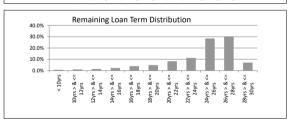

| TABLE 3                 |                  |              |            |                 |  |  |  |
|-------------------------|------------------|--------------|------------|-----------------|--|--|--|
| Remaining Loan Term     | Balance          | % of Balance | Loan Count | % of Loan Count |  |  |  |
| < 10 years              | \$3,316,905.42   | 0.8%         | 33         | 1.9%            |  |  |  |
| 10 year > & <= 12 years | \$4,775,889.77   | 1.1%         | 37         | 2.1%            |  |  |  |
| 12 year > & <= 14 years | \$6,306,400.15   | 1.5%         | 46         | 2.6%            |  |  |  |
| 14 year > & <= 16 years | \$9,966,125.06   | 2.3%         | 66         | 3.7%            |  |  |  |
| 16 year > & <= 18 years | \$17,149,298.70  | 4.0%         | 92         | 5.2%            |  |  |  |
| 18 year > & <= 20 years | \$20,863,560.93  | 4.9%         | 105        | 5.9%            |  |  |  |
| 20 year > & <= 22 years | \$35,505,515.20  | 8.3%         | 158        | 8.9%            |  |  |  |
| 22 year > & <= 24 years | \$48,169,238.10  | 11.3%        | 212        | 11.9%           |  |  |  |
| 24 year > & <= 26 years | \$121,409,166.54 | 28.4%        | 485        | 27.2%           |  |  |  |
| 26 year > & <= 28 years | \$129,215,122.38 | 30.3%        | 449        | 25.2%           |  |  |  |
| 28 year > & <= 30 years | \$30,327,852.25  | 7.1%         | 98         | 5.5%            |  |  |  |
|                         | \$427,005,074.50 | 100.0%       | 1,781      | 100.0%          |  |  |  |