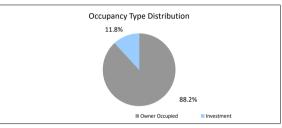

| -                |              |
| Weighted Ave Interest Rate | Balance          | Loan Count   |
| Fixed Interest Rate        | 3.89%            | 309          |

### TABLE 16

| Foreclosure, Claims and Losses (cumulative) | Balance | Loan Count |
|---------------------------------------------|---------|------------|
| Properties foreclosed                       | \$0.00  | 0          |
| Claims submitted to mortgage insurers       | \$0.00  | 0          |
| Claims paid by mortgage insurers            | \$0.00  | 0          |
| loss covered by excess spread               | \$0.00  | 0          |
| Amount charged off                          | \$0.00  | 0          |

Please note: Stratified data excludes loans where the collateral has been sold and there is an LMI claim pending.











# The Barton Series 2019-1 Trust Representative Pool

| Collections Period ending          | 30-Jun-20       |
|------------------------------------|-----------------|
| SUMMARY                            | 30-Jun-20       |
| Pool Balance                       | \$22,241,807.16 |
| Number of Loans                    | 107             |
| Avg Loan Balance                   | \$207,867.36    |
| Maximum Loan Balance               | \$636,862.89    |
| Minimum Loan Balance               | \$22,206.93     |
| Weighted Avg Interest Rate         | 3.44%           |
| Weighted Avg Seasoning (mths)      | 47.7            |
| Maximum Remaining Term (mths)      | 344.00          |
| Weighted Avg Remaining Term (mths) | 289.75          |
| Maximum Current LVR                | 87.87%          |