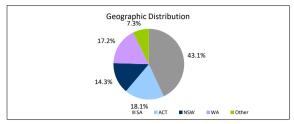

| -                |              |
| Weighted Ave Interest Rate | Balance          | Loan Count   |
| Fixed Interest Rate        | 3.89%            | 309          |

### TABLE 16

| Foreclosure, Claims and Losses (cumulative) | Balance | Loan Count |
|---------------------------------------------|---------|------------|
| Properties foreclosed                       | \$0.00  | 0          |
| Claims submitted to mortgage insurers       | \$0.00  | 0          |
| Claims paid by mortgage insurers            | \$0.00  | 0          |
| loss covered by excess spread               | \$0.00  | 0          |
| Amount charged off                          | \$0.00  | 0          |

Please note: Stratified data excludes loans where the collateral has been sold and there is an LMI claim pending.











# The Barton Series 2019-1 Trust Representative Pool

| Collections Period ending          | 30-Jun-20       |
|------------------------------------|-----------------|
| SUMMARY                            | 30-Jun-20       |
| Pool Balance                       | \$22,241,807.16 |
| Number of Loans                    | 107             |
| Avg Loan Balance                   | \$207,867.36    |
| Maximum Loan Balance               | \$636,862.89    |
| Minimum Loan Balance               | \$22,206.93     |
| Weighted Avg Interest Rate         | 3.44%           |
| Weighted Avg Seasoning (mths)      | 47.7            |
| Maximum Remaining Term (mths)      | 344.00          |
| Weighted Avg Remaining Term (mths) | 289.75          |
| Maximum Current LVR                | 87.87%