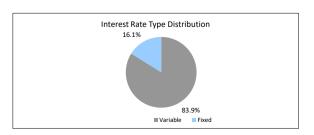

67 98.2%<br>\$0.00 0.0%<br>\$0.00 0.0%<br>\$0.00 0.0%<br>\$392,314.49 1.8% | \$21,849,492.67 98.2% 106<br>\$0.00 0.0% 0<br>\$0.00 0.0% 0<br>\$0.00 0.0% 0<br>\$392,314.49 1.8% 1 |

|                    | \$22,241,807.16 | 100.0%       | 107        | 100.0%          |
|--------------------|-----------------|--------------|------------|-----------------|
| TABLE 10           |                 |              |            |                 |
| Interest Rate Type | Balance         | % of Balance | Loan Count | % of Loan Count |
| Variable           | \$18,658,426.60 | 83.9%        | 88         | 82.2%           |
| Fixed              | \$3,583,380.56  | 16.1%        | 19         | 17.8%           |
| •                  | \$22,241,807.16 | 100.0%       | 107        | 100.0%          |