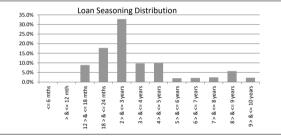

| Loan Seasoning    | Balance          | % of Balance | Loan Count | % of Loan Count |
|-------------------|------------------|--------------|------------|-----------------|
| <= 6 mths         | \$0.00           | 0.0%         | 0          | 0.0%            |
| > & <= 12 mth     | \$0.00           | 0.0%         | 0          | 0.0%            |
| 12 > & <= 18 mths | \$6,064,376.31   | 1.4%         | 21         | 1.2%            |
| 18 > & <= 24 mths | \$46,271,530.55  | 10.8%        | 162        | 9.1%            |
| 2 > & <= 3 years  | \$77,421,721.19  | 18.1%        | 274        | 15.4%           |
| 3 > & <= 4 years  | \$81,920,646.53  | 19.2%        | 336        | 18.9%           |
| 4 > & <= 5 years  | \$93,219,339.76  | 21.8%        | 400        | 22.5%           |
| 5 > & <= 6 years  | \$52,368,893.23  | 12.3%        | 237        | 13.3%           |
| 6 > & <= 7 years  | \$26,531,561.41  | 6.2%         | 138        | 7.7%            |
| 7 > & <= 8 years  | \$14,504,903.92  | 3.4%         | 69         | 3.9%            |
| 8 > & <= 9 years  | \$14,622,268.72  | 3.4%         | 67         | 3.8%            |
| 9 > & <= 10 years | \$3,511,465.03   | 0.8%         | 15         | 0.8%            |
| > 10 years        | \$10,568,367.85  | 2.5%         | 62         | 3.5%            |
|                   | \$427,005,074.50 | 100.0%       | 1.781      | 100.0%          |