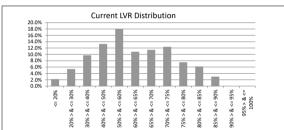

#### TABLE 1

| Current LVR     | Balance          | % of Balance | Loan Count | % of Loan Count |
|-----------------|------------------|--------------|------------|-----------------|
| <= 20%          | \$9,539,766.85   | 2.2%         | 116        | 6.5%            |
| 20% > & <= 30%  | \$23,006,106.19  | 5.4%         | 160        | 9.0%            |
| 30% > & <= 40%  | \$41,472,936.89  | 9.7%         | 223        | 12.5%           |
| 40% > & <= 50%  | \$56,687,845.17  | 13.3%        | 252        | 14.1%           |
| 50% > & <= 60%  | \$77,116,047.08  | 18.1%        | 299        | 16.8%           |
| 60% > & <= 65%  | \$46,248,935.12  | 10.8%        | 173        | 9.7%            |
| 65% > & <= 70%  | \$48,827,795.61  | 11.4%        | 172        | 9.7%            |
| 70% > & <= 75%  | \$52,856,760.82  | 12.4%        | 169        | 9.5%            |
| 75% > & <= 80%  | \$32,099,121.36  | 7.5%         | 102        | 5.7%            |
| 80% > & <= 85%  | \$26,456,394.63  | 6.2%         | 77         | 4.3%            |
| 85% > & <= 90%  | \$12,693,364.78  | 3.0%         | 38         | 2.1%            |
| 90% > & <= 95%  | \$0.00           | 0.0%         | 0          | 0.0%            |
| 95% > & <= 100% | \$0.00           | 0.0%         | 0          | 0.0%            |
|                 | \$427,005,074.50 | 100.0%       | 1,781      | 100.0%          |