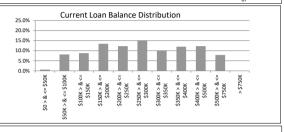

| TABLE 4                  | ·                |              |            |                 |
|--------------------------|------------------|--------------|------------|-----------------|
| Current Loan Balance     | Balance          | % of Balance | Loan Count | % of Loan Count |
| \$0 > & <= \$50000       | \$458,964.75     | 0.1%         | 24         | 1.3%            |
| \$50000 > & <= \$100000  | \$14,632,580.35  | 3.4%         | 188        | 10.6%           |
| \$100000 > & <= \$150000 | \$29,223,751.83  | 6.8%         | 229        | 12.9%           |
| \$150000 > & <= \$200000 | \$54,969,016.24  | 12.9%        | 315        | 17.7%           |
| \$200000 > & <= \$250000 | \$66,239,951.57  | 15.5%        | 293        | 16.5%           |
| \$250000 > & <= \$300000 | \$69,777,786.31  | 16.3%        | 255        | 14.3%           |
| \$300000 > & <= \$350000 | \$61,322,699.29  | 14.4%        | 188        | 10.6%           |
| \$350000 > & <= \$400000 | \$39,930,769.30  | 9.4%         | 107        | 6.0%            |
| \$400000 > & <= \$450000 | \$27,953,016.79  | 6.5%         | 66         | 3.7%            |
| \$450000 > & <= \$500000 | \$22,261,239.28  | 5.2%         | 47         | 2.6%            |
| \$500000 > & <= \$750000 | \$40,235,298.79  | 9.4%         | 69         | 3.9%            |
| > \$750,000              | \$0.00           | 0.0%         | 0          | 0.0%            |
|                          | \$427,005,074,50 | 100.0%       | 1 701      | 100.0%          |