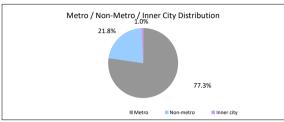

| -                |              |
| Weighted Ave Interest Rate | Balance          | Loan Count   |
| Fixed Interest Rate        | 3.89%            | 309          |

### TABLE 16

| Foreclosure, Claims and Losses (cumulative) | Balance | Loan Count |
|---------------------------------------------|---------|------------|
| Properties foreclosed                       | \$0.00  | 0          |
| Claims submitted to mortgage insurers       | \$0.00  | 0          |
| Claims paid by mortgage insurers            | \$0.00  | 0          |
| loss covered by excess spread               | \$0.00  | 0          |
| Amount charged off                          | \$0.00  | 0          |

Please note: Stratified data excludes loans where the collateral has been sold and there is an LMI claim pending.











# The Barton Series 2019-1 Trust Representative Pool

| Collections Period ending          | 30-Jun-20       |
|------------------------------------|-----------------|
| SUMMARY                            | 30-Jun-20       |
| Pool Balance                       | \$22,241,807.16 |
| Number of Loans                    | 107             |
| Avg Loan Balance                   | \$207,867.36    |
| Maximum Loan Balance               | \$636,862.89    |
| Minimum Loan Balance               | \$22,206.93     |
| Weighted Avg Interest Rate         | 3.44%           |
| Weighted Avg Seasoning (mths)      | 47.7            |
| Maximum Remaining Term (mths)      | 344.00          |
| Weighted Avg Remaining Term (mths) | 289.75          |
| Maximum Current LVR                | 87.87%