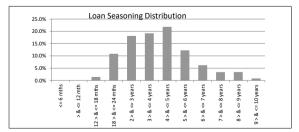

| Loan Seasoning    | Balance          | % of Balance | Loan Count | % of Loan Count |
|-------------------|------------------|--------------|------------|-----------------|
| <= 6 mths         | \$0.00           | 0.0%         | 0          | 0.0%            |
| > & <= 12 mth     | \$0.00           | 0.0%         | 0          | 0.0%            |
| 12 > & <= 18 mths | \$6,064,376.31   | 1.4%         | 21         | 1.2%            |
| 18 > & <= 24 mths | \$46,271,530.55  | 10.8%        | 162        | 9.1%            |
| 2 > & <= 3 years  | \$77,421,721.19  | 18.1%        | 274        | 15.4%           |
| 3 > & <= 4 years  | \$81,920,646.53  | 19.2%        | 336        | 18.9%           |
| 4 > & <= 5 years  | \$93,219,339.76  | 21.8%        | 400        | 22.5%           |
| 5 > & <= 6 years  | \$52,368,893.23  | 12.3%        | 237        | 13.3%           |
| 6 > & <= 7 years  | \$26,531,561.41  | 6.2%         | 138        | 7.7%            |
| 7 > & <= 8 years  | \$14,504,903.92  | 3.4%         | 69         | 3.9%            |
| 8 > & <= 9 years  | \$14,622,268.72  | 3.4%         | 67         | 3.8%            |
| 9 > & <= 10 years | \$3,511,465.03   | 0.8%         | 15         | 0.8%            |
| > 10 years        | \$10,568,367.85  | 2.5%         | 62         | 3.5%            |
|                   | \$427,005,074.50 | 100.0%       | 1.781      | 100.0%          |