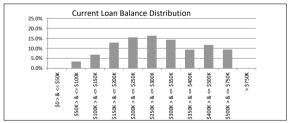

| TABLE 4                  | ·                |              |            |                 |
|--------------------------|------------------|--------------|------------|-----------------|
| Current Loan Balance     | Balance          | % of Balance | Loan Count | % of Loan Count |
| \$0 > & <= \$50000       | \$458,964.75     | 0.1%         | 24         | 1.3%            |
| \$50000 > & <= \$100000  | \$14,632,580.35  | 3.4%         | 188        | 10.6%           |
| \$100000 > & <= \$150000 | \$29,223,751.83  | 6.8%         | 229        | 12.9%           |
| \$150000 > & <= \$200000 | \$54,969,016.24  | 12.9%        | 315        | 17.7%           |
| \$200000 > & <= \$250000 | \$66,239,951.57  | 15.5%        | 293        | 16.5%           |
| \$250000 > & <= \$300000 | \$69,777,786.31  | 16.3%        | 255        | 14.3%           |
| \$300000 > & <= \$350000 | \$61,322,699.29  | 14.4%        | 188        | 10.6%           |
| \$350000 > & <= \$400000 | \$39,930,769.30  | 9.4%         | 107        | 6.0%            |
| \$400000 > & <= \$450000 | \$27,953,016.79  | 6.5%         | 66         | 3.7%            |
| \$450000 > & <= \$500000 | \$22,261,239.28  | 5.2%         | 47         | 2.6%            |
| \$500000 > & <= \$750000 | \$40,235,298.79  | 9.4%         | 69         | 3.9%            |
| > \$750,000              | \$0.00           | 0.0%         | 0          | 0.0%            |
|                          | \$427,005,074,50 | 100.0%       | 1 701      | 100.0%          |