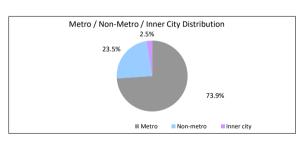

492.67 98.2%<br>\$0.00 0.0%<br>\$0.00 0.0%<br>\$0.00 0.0%<br>\$392,314.49 1.8% | \$21,849,492.67 98.2% 106<br>\$0.00 0.0% 0<br>\$0.00 0.0% 0<br>\$0.00 0.0% 0<br>\$392,314.49 1.8% 1 |

|                    | \$22,241,807.16 | 100.0%       | 107        | 100.0%          |
|--------------------|-----------------|--------------|------------|-----------------|
| TABLE 10           |                 |              |            |                 |
| Interest Rate Type | Balance         | % of Balance | Loan Count | % of Loan Count |
| Variable           | \$18,658,426.60 | 83.9%        | 88         | 82.2%           |
| Fixed              | \$3,583,380.56  | 16.1%        | 19         | 17.8%           |
| •                  | \$22,241,807.16 | 100.0%       | 107        | 100.0%          |