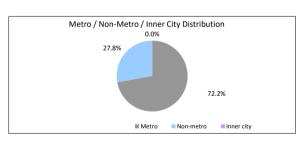

ount 15 82  17 82  18 13 5                                                                                                                                                           | 15.9 17.1 0.0 1.2.2 48.8 0.0 1.2.2 15.9 100.0 % of Loan Cour 74.4 25.6 0.0 100.0 % of Loan Cour 93.9 0.0 1.2 100.0 % of Loan Cour 79.3 20.7 100.0 % of Loan Cour 79.3 20.7 100.0                                                                                                                                                                                                                                                                                                                                                                                                                                                  |