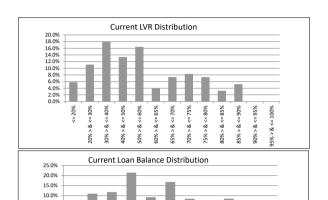

### TABLE 1

| Current LVR     | Balance          | % of Balance | Loan Count | % of Loan Count |
|-----------------|------------------|--------------|------------|-----------------|
| <= 20%          | \$9,899,265.21   | 4.1%         | 138        | 11.7%           |
| 20% > & <= 30%  | \$20,566,309.38  | 8.5%         | 140        | 11.8%           |
| 30% > & <= 40%  | \$34,878,479.14  | 14.4%        | 183        | 15.5%           |
| 40% > & <= 50%  | \$42,049,248.95  | 17.3%        | 190        | 16.1%           |
| 50% > & <= 60%  | \$49,030,980.27  | 20.2%        | 208        | 17.6%           |
| 60% > & <= 65%  | \$27,710,225.69  | 11.4%        | 112        | 9.5%            |
| 65% > & <= 70%  | \$22,208,119.48  | 9.1%         | 83         | 7.0%            |
| 70% > & <= 75%  | \$18,559,644.91  | 7.6%         | 70         | 5.9%            |
| 75% > & <= 80%  | \$12,220,282.92  | 5.0%         | 40         | 3.4%            |
| 80% > & <= 85%  | \$5,871,565.21   | 2.4%         | 19         | 1.6%            |
| 85% > & <= 90%  | \$0.00           | 0.0%         | 0          | 0.0%            |
| 90% > & <= 95%  | \$0.00           | 0.0%         | 0          | 0.0%            |
| 95% > & <= 100% | \$0.00           | 0.0%         | 0          | 0.0%            |
|                 | \$242,004,121,16 | 100.0%       | 1 102      | 100.0%          |

| TABLE 4                  | <u> </u>         |              |            |                 |
|--------------------------|------------------|--------------|------------|-----------------|
| Current Loan Balance     | Balance          | % of Balance | Loan Count | % of Loan Count |
| \$0 > & <= \$50000       | \$814,022.95     | 0.3%         | 53         | 4.5%            |
| \$50000 > & <= \$100000  | \$9,104,799.29   | 3.7%         | 112        | 9.5%            |
| \$100000 > & <= \$150000 | \$29,785,376.66  | 12.3%        | 235        | 19.9%           |
| \$150000 > & <= \$200000 | \$41,867,219.33  | 17.2%        | 239        | 20.2%           |
| \$200000 > & <= \$250000 | \$43,917,396.71  | 18.1%        | 197        | 16.7%           |
| \$250000 > & <= \$300000 | \$38,614,212.64  | 15.9%        | 141        | 11.9%           |
| \$300000 > & <= \$350000 | \$27,613,405.39  | 11.4%        | 86         | 7.3%            |
| \$350000 > & <= \$400000 | \$21,173,064.77  | 8.7%         | 57         | 4.8%            |
| \$400000 > & <= \$450000 | \$12,803,185.33  | 5.3%         | 30         | 2.5%            |
| \$450000 > & <= \$500000 | \$7,569,048.07   | 3.1%         | 16         | 1.4%            |
| \$500000 > & <= \$750000 | \$9,732,390.02   | 4.0%         | 17         | 1.4%            |
| > \$750,000              | \$0.00           | 0.0%         | 0          | 0.0%            |
|                          | \$242,994,121,16 | 100.0%       | 1.183      | 100.0%          |