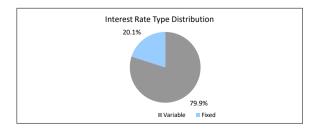

15 82  17 82  18 13 5                                                                                                                                                           | 15.9 17.1 0.0 1.2.2 48.8 0.0 1.2.2 15.9 100.0 % of Loan Cour 74.4 25.6 0.0 100.0 % of Loan Cour 93.9 0.0 1.2 100.0 % of Loan Cour 79.3 20.7 100.0 % of Loan Cour 79.3 20.7 100.0                                                                                                                                                                                                                                                                                                                                                                                                                                                  |