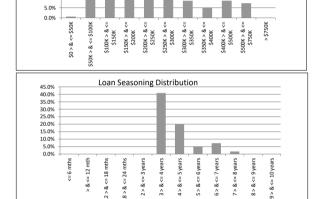

| TABLE 4                  | <u> </u>         |              |            |                 |
|--------------------------|------------------|--------------|------------|-----------------|
| Current Loan Balance     | Balance          | % of Balance | Loan Count | % of Loan Count |
| \$0 > & <= \$50000       | \$814,022.95     | 0.3%         | 53         | 4.5%            |
| \$50000 > & <= \$100000  | \$9,104,799.29   | 3.7%         | 112        | 9.5%            |
| \$100000 > & <= \$150000 | \$29,785,376.66  | 12.3%        | 235        | 19.9%           |
| \$150000 > & <= \$200000 | \$41,867,219.33  | 17.2%        | 239        | 20.2%           |
| \$200000 > & <= \$250000 | \$43,917,396.71  | 18.1%        | 197        | 16.7%           |
| \$250000 > & <= \$300000 | \$38,614,212.64  | 15.9%        | 141        | 11.9%           |
| \$300000 > & <= \$350000 | \$27,613,405.39  | 11.4%        | 86         | 7.3%            |
| \$350000 > & <= \$400000 | \$21,173,064.77  | 8.7%         | 57         | 4.8%            |
| \$400000 > & <= \$450000 | \$12,803,185.33  | 5.3%         | 30         | 2.5%            |
| \$450000 > & <= \$500000 | \$7,569,048.07   | 3.1%         | 16         | 1.4%            |
| \$500000 > & <= \$750000 | \$9,732,390.02   | 4.0%         | 17         | 1.4%            |
| > \$750,000              | \$0.00           | 0.0%         | 0          | 0.0%            |
|                          | \$242,994,121,16 | 100.0%       | 1.183      | 100.0%          |

| TABLE 5           |                  |              |            |                 |
|-------------------|------------------|--------------|------------|-----------------|
| Loan Seasoning    | Balance          | % of Balance | Loan Count | % of Loan Count |
| <= 6 mths         | \$0.00           | 0.0%         | 0          | 0.0%            |
| > & <= 12 mth     | \$0.00           | 0.0%         | 0          | 0.0%            |
| 12 > & <= 18 mths | \$0.00           | 0.0%         | 0          | 0.0%            |
| 18 > & <= 24 mths | \$0.00           | 0.0%         | 0          | 0.0%            |
| 2 > & <= 3 years  | \$0.00           | 0.0%         | 0          | 0.0%            |
| 3 > & <= 4 years  | \$10,680,752.24  | 4.4%         | 47         | 4.0%            |
| 4 > & <= 5 years  | \$56,494,342.21  | 23.2%        | 236        | 19.9%           |
| 5 > & <= 6 years  | \$41,116,783.47  | 16.9%        | 202        | 17.1%           |
| 6 > & <= 7 years  | \$45,230,586.60  | 18.6%        | 214        | 18.1%           |
| 7 > & <= 8 years  | \$24,311,219.86  | 10.0%        | 116        | 9.8%            |
| 8 > & <= 9 years  | \$19,958,150.81  | 8.2%         | 98         | 8.3%            |
| 9 > & <= 10 years | \$15,279,958.90  | 6.3%         | 78         | 6.6%            |
| > 10 years        | \$29,922,327.07  | 12.3%        | 192        | 16.2%           |
|                   | \$242,994,121.16 | 100.0%       | 1,183      | 100.0%          |