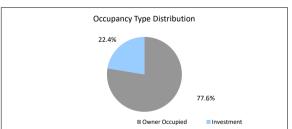

nt 15 82  17 82  18 13 5                                                                                                                                                           | 15.9 17.1 0.0 1.2.2 48.8 0.0 1.2.2 15.9 100.0 % of Loan Cour 74.4 25.6 0.0 100.0 % of Loan Cour 93.9 0.0 1.2 100.0 % of Loan Cour 79.3 20.7 100.0 % of Loan Cour 79.3 20.7 100.0                                                                                                                                                                                                                                                                                                                                                                                                                                                  |