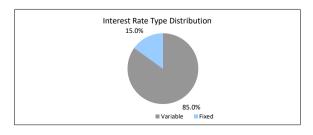

| TABLE 14           |                  |              |            |                 |
|--------------------|------------------|--------------|------------|-----------------|
| Interest Rate Type | Balance          | % of Balance | Loan Count | % of Loan Count |
| Variable           | \$426,089,732.45 | 92.4%        | 1728       | 93.6%           |
| Fixed              | \$35,056,857.47  | 7.6%         | 118        | 6.4%            |
|                    | \$461,146,589.92 | 100.0%       | 1,846      | 100.0%          |