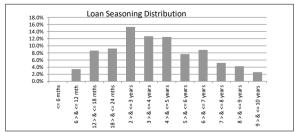

| TABLE 5           | <u> </u>         |              |            |                 |
|-------------------|------------------|--------------|------------|-----------------|
| Loan Seasoning    | Balance          | % of Balance | Loan Count | % of Loan Count |
| <= 6 mths         | \$0.00           | 0.0%         | 0          | 0.0%            |
| 6 > & <= 12 mth   | \$15,874,162.37  | 3.4%         | 39         | 2.1%            |
| 12 > & <= 18 mths | \$39,919,955.91  | 8.7%         | 113        | 6.1%            |
| 18 > & <= 24 mths | \$42,492,309.78  | 9.2%         | 132        | 7.2%            |
| 2 > & <= 3 years  | \$70,685,838.43  | 15.3%        | 224        | 12.1%           |
| 3 > & <= 4 years  | \$58,532,587.28  | 12.7%        | 195        | 10.6%           |
| 4 > & <= 5 years  | \$57,679,125.54  | 12.5%        | 186        | 10.1%           |
| 5 > & <= 6 years  | \$35,364,441.77  | 7.7%         | 124        | 6.7%            |
| 6 > & <= 7 years  | \$40,821,248.87  | 8.9%         | 162        | 8.8%            |
| 7 > & <= 8 years  | \$23,894,255.59  | 5.2%         | 127        | 6.9%            |
| 8 > & <= 9 years  | \$19,590,182.60  | 4.2%         | 98         | 5.3%            |
| 9 > & <= 10 years | \$11,890,913.52  | 2.6%         | 78         | 4.2%            |
| > 10 years        | \$44,401,568.26  | 9.6%         | 368        | 19.9%           |
|                   | \$461,146,589.92 | 100.0%       | 1,846      | 100.0%          |