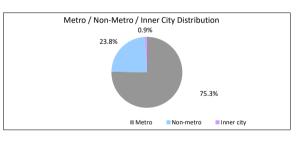

| Metro/Non-Metro/Inner-City | Balance          | % of Balance | Loan Count | % of Loan Count |
|----------------------------|------------------|--------------|------------|-----------------|
| Metro                      | \$357,677,354.72 | 77.6%        | 1319       | 71.5%           |
| Non-metro                  | \$100,928,030.76 | 21.9%        | 521        | 28.2%           |
| Inner city                 | \$2,541,204.44   | 0.6%         | 6          | 0.3%            |
| Undefined                  | \$0.00           | 0.0%         | 0          | 0.0%            |
|                            | \$464 446 E00 02 | 100.09/      | 1 046      | 100.09/         |