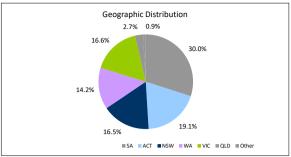

#### Investor Reporting

| Payment Date              | 17-Nov-23 |
|---------------------------|-----------|
| Collections Period ending | 31-Oct-23 |

| Geographic Distribution      | Balance          | % of Balance | Loan Count | % of Loan Count |
|------------------------------|------------------|--------------|------------|-----------------|
| Australian Capital Territory | \$87,972,252.53  | 19.1%        | 260        | 14.1%           |
| New South Wales              | \$76,107,015.18  | 16.5%        | 276        | 15.0%           |
| Northern Territory           | \$1,172,437.03   | 0.3%         | 4          | 0.2%            |
| Queensland                   | \$12,636,932.18  | 2.7%         | 44         | 2.4%            |
| South Australia              | \$138,177,915.60 | 30.0%        | 769        | 41.7%           |
| Tasmania                     | \$3,094,172.17   | 0.7%         | 8          | 0.4%            |
| Victoria                     | \$76,430,077.59  | 16.6%        | 222        | 12.0%           |
| Western Australia            | \$65,555,787.64  | 14.2%        | 263        | 14.2%           |
| Undefined                    | \$0.00           | 0.0%         | 0          | 0.0%            |
|                              | \$461,146,589.92 | 100.0%       | 1,846      | 100.0%          |
| TABLE 8                      | •                |              |            |                 |