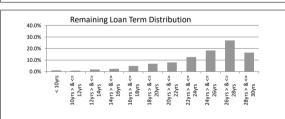

| TABLE 3                 |                 |              |            |                |
|-------------------------|-----------------|--------------|------------|----------------|
| Remaining Loan Term     | Balance         | % of Balance | Loan Count | % of Loan Coun |
| < 10 years              | \$4,910,468.64  | 1.1%         | 104        | 5.6%           |
| 10 year > & <= 12 years | \$3,727,972.08  | 0.8%         | 59         | 3.2%           |
| 12 year > & <= 14 years | \$8,305,531.93  | 1.8%         | 86         | 4.7%           |
| 14 year > & <= 16 years | \$11,007,107.71 | 2.4%         | 100        | 5.4%           |
| 16 year > & <= 18 years | \$22,606,322.26 | 4.9%         | 142        | 7.7%           |
| 18 year > & <= 20 years | \$31,164,988.36 | 6.8%         | 171        | 9.3%           |
| 20 year > & <= 22 years | \$36,435,997.01 | 7.9%         | 158        | 8.6%           |
| 22 year > & <= 24 years | \$58,117,307.36 | 12.6%        | 237        | 12.8%          |
| 24 year > & <= 26 years | \$84.516.737.84 | 18.3%        | 257        | 13.9%          |

|                           | \$461,146,589.92 | 100.0%       | 1,846      | 100.0%          |
|---------------------------|------------------|--------------|------------|-----------------|
| TABLE 4                   | <u> </u>         |              |            |                 |
| Current Loan Balance      | Balance          | % of Balance | Loan Count | % of Loan Count |
| \$0 > & <= \$100000       | \$28,219,923.90  | 6.1%         | 517        | 28.0%           |
| \$100000 > & <= \$200000  | \$53,686,722.07  | 11.6%        | 362        | 19.6%           |
| \$200000 > & <= \$300000  | \$87,931,948.61  | 19.1%        | 350        | 19.0%           |
| \$300000 > & <= \$400000  | \$89,789,048.18  | 19.5%        | 257        | 13.9%           |
| \$400000 > & <= \$500000  | \$70,353,751.11  | 15.3%        | 158        | 8.6%            |
| \$500000 > & <= \$600000  | \$49,387,391.69  | 10.7%        | 90         | 4.9%            |
| \$600000 > & <= \$700000  | \$35,109,631.74  | 7.6%         | 54         | 2.9%            |
| \$700000 > & <= \$800000  | \$24,694,669.68  | 5.4%         | 33         | 1.8%            |
| \$800000 > & <= \$900000  | \$13,466,295.50  | 2.9%         | 16         | 0.9%            |
| \$900000 > & <= \$1000000 | \$8,507,207.44   | 1.8%         | 9          | 0.5%            |
|                           | \$461,146,589.92 | 100.0%       | 1,846      | 100.0%          |