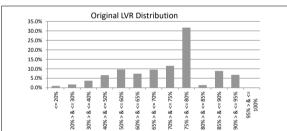

| Balance          | % of Balance                                                                                                                                                                                                                                   | Loan Count                                                                                                                                                                                                                                                                                                        | % of Loan Count                                                                                                                                                                                                                                                                                                              |
|------------------|------------------------------------------------------------------------------------------------------------------------------------------------------------------------------------------------------------------------------------------------|-------------------------------------------------------------------------------------------------------------------------------------------------------------------------------------------------------------------------------------------------------------------------------------------------------------------|------------------------------------------------------------------------------------------------------------------------------------------------------------------------------------------------------------------------------------------------------------------------------------------------------------------------------|
| \$4,371,346.94   | 0.9%                                                                                                                                                                                                                                           | 68                                                                                                                                                                                                                                                                                                                | 3.7%                                                                                                                                                                                                                                                                                                                         |
| \$7,752,759.16   | 1.7%                                                                                                                                                                                                                                           | 79                                                                                                                                                                                                                                                                                                                | 4.3%                                                                                                                                                                                                                                                                                                                         |
| \$17,028,747.04  | 3.7%                                                                                                                                                                                                                                           | 107                                                                                                                                                                                                                                                                                                               | 5.8%                                                                                                                                                                                                                                                                                                                         |
| \$30,506,391.84  | 6.6%                                                                                                                                                                                                                                           | 148                                                                                                                                                                                                                                                                                                               | 8.0%                                                                                                                                                                                                                                                                                                                         |
| \$44,572,565.81  | 9.7%                                                                                                                                                                                                                                           | 194                                                                                                                                                                                                                                                                                                               | 10.5%                                                                                                                                                                                                                                                                                                                        |
| \$34,293,783.62  | 7.4%                                                                                                                                                                                                                                           | 134                                                                                                                                                                                                                                                                                                               | 7.3%                                                                                                                                                                                                                                                                                                                         |
| \$44,045,122.23  | 9.6%                                                                                                                                                                                                                                           | 178                                                                                                                                                                                                                                                                                                               | 9.6%                                                                                                                                                                                                                                                                                                                         |
| \$53,248,797.26  | 11.5%                                                                                                                                                                                                                                          | 192                                                                                                                                                                                                                                                                                                               | 10.4%                                                                                                                                                                                                                                                                                                                        |
| \$146,425,574.56 | 31.8%                                                                                                                                                                                                                                          | 481                                                                                                                                                                                                                                                                                                               | 26.1%                                                                                                                                                                                                                                                                                                                        |
| \$6,380,594.23   | 1.4%                                                                                                                                                                                                                                           | 22                                                                                                                                                                                                                                                                                                                | 1.2%                                                                                                                                                                                                                                                                                                                         |
| \$40,935,116.62  | 8.9%                                                                                                                                                                                                                                           | 134                                                                                                                                                                                                                                                                                                               | 7.3%                                                                                                                                                                                                                                                                                                                         |
| \$31,377,918.85  | 6.8%                                                                                                                                                                                                                                           | 108                                                                                                                                                                                                                                                                                                               | 5.9%                                                                                                                                                                                                                                                                                                                         |
| \$207,871.76     | 0.0%                                                                                                                                                                                                                                           | 1                                                                                                                                                                                                                                                                                                                 | 0.1%                                                                                                                                                                                                                                                                                                                         |
| \$461,146,589.92 | 100.0%                                                                                                                                                                                                                                         | 1,846                                                                                                                                                                                                                                                                                                             | 100.0%                                                                                                                                                                                                                                                                                                                       |
|                  | \$4,371,346,94<br>\$7,752,759,16<br>\$17,028,747,04<br>\$30,506,391.84<br>\$44,572,565.81<br>\$34,429,778.26<br>\$44,045,122.23<br>\$53,248,797.26<br>\$146,425,754.65<br>\$6,380,594.23<br>\$40,935,116.62<br>\$31,377,918.85<br>\$207,871,76 | \$4,371,346.94 0.9%<br>\$7,752,759.16 1.7%<br>\$17,028,747.04 3.7%<br>\$30,506,391.84 6.6%<br>\$44,572,565.81 9.7%<br>\$34,493,783.62 7.4%<br>\$44,045,122.23 9.6%<br>\$44,045,122.23 19.6%<br>\$146,425,574.56 31.8%<br>\$6,380,594.23 1.4%<br>\$40,935,116.62 8.9%<br>\$31,377,918.85 6.8%<br>\$207,871.76 0.0% | \$4,371,346,94 0.9% 68 \$7,752,759,16 1.7% 79 \$17,028,747,04 3.7% 107 \$30,506,391,84 6.6% 148 \$44,572,565,81 9.7% 194 \$34,293,783,82 7.4% 134 \$44,045,122,23 9.6% 178 \$53,248,797,26 11.5% 192 \$146,425,574,56 31,8% 481 \$6,380,594,23 1.4% 22 \$40,935,116,62 8.9% 134 \$31,377,918,85 6.8% 108 \$207,671,76 0.0% 1 |