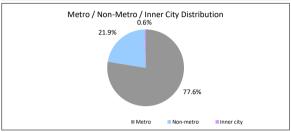

| Metro/Non-Metro/Inner-City | Balance          | % of Balance | Loan Count | % of Loan Count |
|----------------------------|------------------|--------------|------------|-----------------|
| Metro                      | \$357,677,354.72 | 77.6%        | 1319       | 71.5%           |
| Non-metro                  | \$100,928,030.76 | 21.9%        | 521        | 28.2%           |
| Inner city                 | \$2,541,204.44   | 0.6%         | 6          | 0.3%            |
| Undefined                  | \$0.00           | 0.0%         | 0          | 0.0%            |
|                            | \$464 446 E00 02 | 100.09/      | 1 046      | 100.09/         |