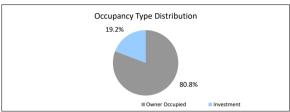

#### Loan Count % of Loan Count 1518 82.2% Occupancy Type Owner Occupied % of Balance 80.8% \$461,146,589.92

| TABLE 11                             |                  |              |            |                 |
|--------------------------------------|------------------|--------------|------------|-----------------|
| Employment Type Distribution         | Balance          | % of Balance | Loan Count | % of Loan Count |
| Contractor                           | \$8,390,128.76   | 1.8%         | 28         | 1.5%            |
| Pay-as-you-earn employee (casual)    | \$16,915,992.25  | 3.7%         | 81         | 4.4%            |
| Pay-as-you-earn employee (full time) | \$353,783,408.87 | 76.7%        | 1327       | 71.9%           |
| Pay-as-you-earn employee (part time) | \$31,012,808.79  | 6.7%         | 146        | 7.9%            |
| Self employed                        | \$25,557,775.15  | 5.5%         | 113        | 6.1%            |
| No data                              | \$25,486,476.10  | 5.5%         | 151        | 8.2%            |
|                                      | \$461,146,589.92 | 100.0%       | 1,846      | 100.0%          |
|                                      |                  |              |            |                 |