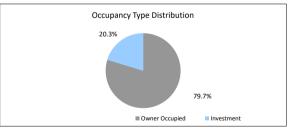

#### Loan Count % of Loan Count 1518 82.2% Occupancy Type Owner Occupied % of Balance 80.8% \$461,146,589.92

| TABLE 11                             |                  |              |            |                 |
|--------------------------------------|------------------|--------------|------------|-----------------|
| Employment Type Distribution         | Balance          | % of Balance | Loan Count | % of Loan Count |
| Contractor                           | \$8,390,128.76   | 1.8%         | 28         | 1.5%            |
| Pay-as-you-earn employee (casual)    | \$16,915,992.25  | 3.7%         | 81         | 4.4%            |
| Pay-as-you-earn employee (full time) | \$353,783,408.87 | 76.7%        | 1327       | 71.9%           |
| Pay-as-you-earn employee (part time) | \$31,012,808.79  | 6.7%         | 146        | 7.9%            |
| Self employed                        | \$25,557,775.15  | 5.5%         | 113        | 6.1%            |
| No data                              | \$25,486,476.10  | 5.5%         | 151        | 8.2%            |
|                                      | \$461,146,589.92 | 100.0%       | 1,846      | 100.0%          |
|                                      |                  |              |            |                 |