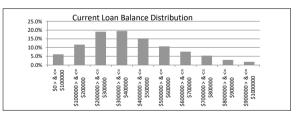

|                           | \$461,146,589.92 | 100.0%       | 1,846      | 100.0%          |
|---------------------------|------------------|--------------|------------|-----------------|
| TABLE 4                   | <u> </u>         |              |            |                 |
| Current Loan Balance      | Balance          | % of Balance | Loan Count | % of Loan Count |
| \$0 > & <= \$100000       | \$28,219,923.90  | 6.1%         | 517        | 28.0%           |
| \$100000 > & <= \$200000  | \$53,686,722.07  | 11.6%        | 362        | 19.6%           |
| \$200000 > & <= \$300000  | \$87,931,948.61  | 19.1%        | 350        | 19.0%           |
| \$300000 > & <= \$400000  | \$89,789,048.18  | 19.5%        | 257        | 13.9%           |
| \$400000 > & <= \$500000  | \$70,353,751.11  | 15.3%        | 158        | 8.6%            |
| \$500000 > & <= \$600000  | \$49,387,391.69  | 10.7%        | 90         | 4.9%            |
| \$600000 > & <= \$700000  | \$35,109,631.74  | 7.6%         | 54         | 2.9%            |
| \$700000 > & <= \$800000  | \$24,694,669.68  | 5.4%         | 33         | 1.8%            |
| \$800000 > & <= \$900000  | \$13,466,295.50  | 2.9%         | 16         | 0.9%            |
| \$900000 > & <= \$1000000 | \$8,507,207.44   | 1.8%         | 9          | 0.5%            |
|                           | \$461,146,589.92 | 100.0%       | 1,846      | 100.0%          |