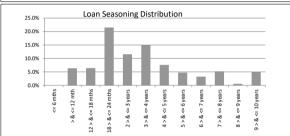

| TABLE 5           | <u> </u>         |              |            |                 |
|-------------------|------------------|--------------|------------|-----------------|
| Loan Seasoning    | Balance          | % of Balance | Loan Count | % of Loan Count |
| <= 6 mths         | \$0.00           | 0.0%         | 0          | 0.0%            |
| 6 > & <= 12 mth   | \$15,874,162.37  | 3.4%         | 39         | 2.1%            |
| 12 > & <= 18 mths | \$39,919,955.91  | 8.7%         | 113        | 6.1%            |
| 18 > & <= 24 mths | \$42,492,309.78  | 9.2%         | 132        | 7.2%            |
| 2 > & <= 3 years  | \$70,685,838.43  | 15.3%        | 224        | 12.1%           |
| 3 > & <= 4 years  | \$58,532,587.28  | 12.7%        | 195        | 10.6%           |
| 4 > & <= 5 years  | \$57,679,125.54  | 12.5%        | 186        | 10.1%           |
| 5 > & <= 6 years  | \$35,364,441.77  | 7.7%         | 124        | 6.7%            |
| 6 > & <= 7 years  | \$40,821,248.87  | 8.9%         | 162        | 8.8%            |
| 7 > & <= 8 years  | \$23,894,255.59  | 5.2%         | 127        | 6.9%            |
| 8 > & <= 9 years  | \$19,590,182.60  | 4.2%         | 98         | 5.3%            |
| 9 > & <= 10 years | \$11,890,913.52  | 2.6%         | 78         | 4.2%            |
| > 10 years        | \$44,401,568.26  | 9.6%         | 368        | 19.9%           |
|                   | \$461,146,589.92 | 100.0%       | 1,846      | 100.0%          |