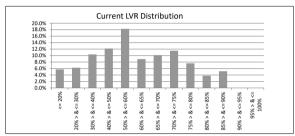

# TABLE 1

| Current LVK     | Balance          | % of Balance | Loan Count | % of Loan Count |
|-----------------|------------------|--------------|------------|-----------------|
| <= 20%          | \$26,483,581.83  | 5.7%         | 381        | 20.6%           |
| 20% > & <= 30%  | \$28,901,344.62  | 6.3%         | 181        | 9.8%            |
| 30% > & <= 40%  | \$47,755,403.09  | 10.4%        | 214        | 11.6%           |
| 40% > & <= 50%  | \$56,161,659.79  | 12.2%        | 205        | 11.1%           |
| 50% > & <= 60%  | \$84,203,301.14  | 18.3%        | 267        | 14.5%           |
| 60% > & <= 65%  | \$41,103,307.19  | 8.9%         | 123        | 6.7%            |
| 65% > & <= 70%  | \$46,822,916.30  | 10.2%        | 139        | 7.5%            |
| 70% > & <= 75%  | \$53,028,488.59  | 11.5%        | 131        | 7.1%            |
| 75% > & <= 80%  | \$35,177,168.80  | 7.6%         | 93         | 5.0%            |
| 80% > & <= 85%  | \$17,387,109.48  | 3.8%         | 56         | 3.0%            |
| 85% > & <= 90%  | \$23,791,795.45  | 5.2%         | 55         | 3.0%            |
| 90% > & <= 95%  | \$330,513.64     | 0.1%         | 1          | 0.1%            |
| 95% > & <= 100% | \$0.00           | 0.0%         | 0          | 0.0%            |
|                 | \$461,146,589.92 | 100.0%       | 1,846      | 100.0%          |
| TADIES          |                  |              |            |                 |