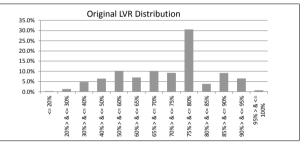

| SUMMARY                        |         | AT ISSUE         | 31-Jan-16        |
|--------------------------------|---------|------------------|------------------|
| Pool Balance                   |         | \$293,998,056.99 | \$218,024,895.04 |
| Number of Loans                |         | 1,391            | 1,103            |
| Avg Loan Balance               |         | \$211,357.34     | \$197,665.36     |
| Maximum Loan Balance           |         | \$671,787.60     | \$649,599.42     |
| Minimum Loan Balance           |         | \$47,506.58      | \$0.04           |
| Weighted Avg Interest Rate     |         | 5.34%            | 4.87%            |
| Weighted Avg Seasoning (mths)  |         | 44.6             | 59.7             |
| Maximum Remaining Term (mths   | )       | 356.00           | 341.00           |
| Weighted Avg Remaining Term (n | nths)   | 301.00           | 287.19           |
| Maximum Current LVR            |         | 88.01%           | 85.99%           |
| Weighted Avg Current LVR       |         | 59.53%           | 57.38%           |
|                                |         |                  |                  |
| ARREARS                        | # Loans | Value of loans   | % of Total Value |
| 31 Days to 60 Days             | 2       | \$500,588.38     | 0.23%            |
| 60 > and < -90 days            | 0       | \$0.00           | 0.00%            |