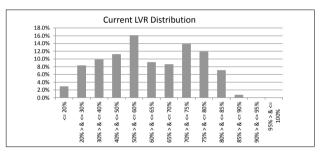

| SUMMARY                        |         | AT ISSUE         | 31-Jan-16        |
|--------------------------------|---------|------------------|------------------|
| Pool Balance                   |         | \$293,998,056.99 | \$218,024,895.04 |
| Number of Loans                |         | 1,391            | 1,103            |
| Avg Loan Balance               |         | \$211,357.34     | \$197,665.36     |
| Maximum Loan Balance           |         | \$671,787.60     | \$649,599.42     |
| Minimum Loan Balance           |         | \$47,506.58      | \$0.04           |
| Weighted Avg Interest Rate     |         | 5.34%            | 4.87%            |
| Weighted Avg Seasoning (mths)  |         | 44.6             | 59.7             |
| Maximum Remaining Term (mths   | )       | 356.00           | 341.00           |
| Weighted Avg Remaining Term (n | nths)   | 301.00           | 287.19           |
| Maximum Current LVR            |         | 88.01%           | 85.99%           |
| Weighted Avg Current LVR       |         | 59.53%           | 57.38%           |
|                                |         |                  |                  |
| ARREARS                        | # Loans | Value of loans   | % of Total Value |
| 31 Days to 60 Days             | 2       | \$500,588.38     | 0.23%            |
| 60 > and < -90 days            | 0       | \$0.00           | 0.00%            |