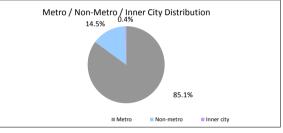

| SUMMARY                        |         | AT ISSUE         | 31-Jan-16        |
|--------------------------------|---------|------------------|------------------|
| Pool Balance                   |         | \$293,998,056.99 | \$218,024,895.04 |
| Number of Loans                |         | 1,391            | 1,103            |
| Avg Loan Balance               |         | \$211,357.34     | \$197,665.36     |
| Maximum Loan Balance           |         | \$671,787.60     | \$649,599.42     |
| Minimum Loan Balance           |         | \$47,506.58      | \$0.04           |
| Weighted Avg Interest Rate     |         | 5.34%            | 4.87%            |
| Weighted Avg Seasoning (mths)  |         | 44.6             | 59.7             |
| Maximum Remaining Term (mths   | )       | 356.00           | 341.00           |
| Weighted Avg Remaining Term (n | nths)   | 301.00           | 287.19           |
| Maximum Current LVR            |         | 88.01%           | 85.99%           |
| Weighted Avg Current LVR       |         | 59.53%           | 57.38%           |
|                                |         |                  |                  |
| ARREARS                        | # Loans | Value of loans   | % of Total Value |
| 31 Days to 60 Days             | 2       | \$500,588.38     | 0.23%            |
| 60 > and < -90 days            | 0       | \$0.00           | 0.00%            |