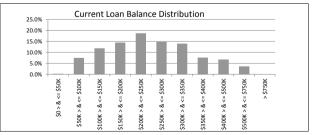

| SUMMARY                        |         | AT ISSUE         | 31-Jan-16        |
|--------------------------------|---------|------------------|------------------|
| Pool Balance                   |         | \$293,998,056.99 | \$218,024,895.04 |
| Number of Loans                |         | 1,391            | 1,103            |
| Avg Loan Balance               |         | \$211,357.34     | \$197,665.36     |
| Maximum Loan Balance           |         | \$671,787.60     | \$649,599.42     |
| Minimum Loan Balance           |         | \$47,506.58      | \$0.04           |
| Weighted Avg Interest Rate     |         | 5.34%            | 4.87%            |
| Weighted Avg Seasoning (mths)  |         | 44.6             | 59.7             |
| Maximum Remaining Term (mths   | )       | 356.00           | 341.00           |
| Weighted Avg Remaining Term (n | nths)   | 301.00           | 287.19           |
| Maximum Current LVR            |         | 88.01%           | 85.99%           |
| Weighted Avg Current LVR       |         | 59.53%           | 57.38%           |
|                                |         |                  |                  |
| ARREARS                        | # Loans | Value of loans   | % of Total Value |
| 31 Days to 60 Days             | 2       | \$500,588.38     | 0.23%            |
| 60 > and < -90 days            | 0       | \$0.00           | 0.00%            |