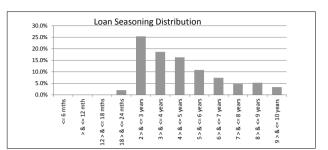

| SUMMARY                        |         | AT ISSUE         | 31-Jan-16        |
|--------------------------------|---------|------------------|------------------|
| Pool Balance                   |         | \$293,998,056.99 | \$218,024,895.04 |
| Number of Loans                |         | 1,391            | 1,103            |
| Avg Loan Balance               |         | \$211,357.34     | \$197,665.36     |
| Maximum Loan Balance           |         | \$671,787.60     | \$649,599.42     |
| Minimum Loan Balance           |         | \$47,506.58      | \$0.04           |
| Weighted Avg Interest Rate     |         | 5.34%            | 4.87%            |
| Weighted Avg Seasoning (mths)  |         | 44.6             | 59.7             |
| Maximum Remaining Term (mths   | )       | 356.00           | 341.00           |
| Weighted Avg Remaining Term (n | nths)   | 301.00           | 287.19           |
| Maximum Current LVR            |         | 88.01%           | 85.99%           |
| Weighted Avg Current LVR       |         | 59.53%           | 57.38%           |
|                                |         |                  |                  |
| ARREARS                        | # Loans | Value of loans   | % of Total Value |
| 31 Days to 60 Days             | 2       | \$500,588.38     | 0.23%            |
| 60 > and < -90 days            | 0       | \$0.00           | 0.00%            |