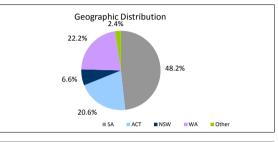

| SUMMARY                        |         | AT ISSUE         | 31-Jan-16        |
|--------------------------------|---------|------------------|------------------|
| Pool Balance                   |         | \$293,998,056.99 | \$218,024,895.04 |
| Number of Loans                |         | 1,391            | 1,103            |
| Avg Loan Balance               |         | \$211,357.34     | \$197,665.36     |
| Maximum Loan Balance           |         | \$671,787.60     | \$649,599.42     |
| Minimum Loan Balance           |         | \$47,506.58      | \$0.04           |
| Weighted Avg Interest Rate     |         | 5.34%            | 4.87%            |
| Weighted Avg Seasoning (mths)  |         | 44.6             | 59.7             |
| Maximum Remaining Term (mths   | )       | 356.00           | 341.00           |
| Weighted Avg Remaining Term (n | nths)   | 301.00           | 287.19           |
| Maximum Current LVR            |         | 88.01%           | 85.99%           |
| Weighted Avg Current LVR       |         | 59.53%           | 57.38%           |
|                                |         |                  |                  |
| ARREARS                        | # Loans | Value of loans   | % of Total Value |
| 31 Days to 60 Days             | 2       | \$500,588.38     | 0.23%            |
| 60 > and < -90 days            | 0       | \$0.00           | 0.00%            |