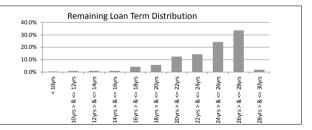

| SUMMARY                        |         | AT ISSUE         | 31-Jan-16        |
|--------------------------------|---------|------------------|------------------|
| Pool Balance                   |         | \$293,998,056.99 | \$218,024,895.04 |
| Number of Loans                |         | 1,391            | 1,103            |
| Avg Loan Balance               |         | \$211,357.34     | \$197,665.36     |
| Maximum Loan Balance           |         | \$671,787.60     | \$649,599.42     |
| Minimum Loan Balance           |         | \$47,506.58      | \$0.04           |
| Weighted Avg Interest Rate     |         | 5.34%            | 4.87%            |
| Weighted Avg Seasoning (mths)  |         | 44.6             | 59.7             |
| Maximum Remaining Term (mths   | )       | 356.00           | 341.00           |
| Weighted Avg Remaining Term (n | nths)   | 301.00           | 287.19           |
| Maximum Current LVR            |         | 88.01%           | 85.99%           |
| Weighted Avg Current LVR       |         | 59.53%           | 57.38%           |
|                                |         |                  |                  |
| ARREARS                        | # Loans | Value of loans   | % of Total Value |
| 31 Days to 60 Days             | 2       | \$500,588.38     | 0.23%            |
| 60 > and < -90 days            | 0       | \$0.00           | 0.00%            |