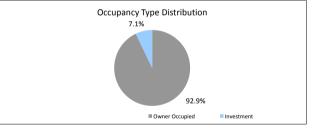

| SUMMARY                        |         | AT ISSUE         | 31-Jan-16        |
|--------------------------------|---------|------------------|------------------|
| Pool Balance                   |         | \$293,998,056.99 | \$218,024,895.04 |
| Number of Loans                |         | 1,391            | 1,103            |
| Avg Loan Balance               |         | \$211,357.34     | \$197,665.36     |
| Maximum Loan Balance           |         | \$671,787.60     | \$649,599.42     |
| Minimum Loan Balance           |         | \$47,506.58      | \$0.04           |
| Weighted Avg Interest Rate     |         | 5.34%            | 4.87%            |
| Weighted Avg Seasoning (mths)  |         | 44.6             | 59.7             |
| Maximum Remaining Term (mths   | )       | 356.00           | 341.00           |
| Weighted Avg Remaining Term (n | nths)   | 301.00           | 287.19           |
| Maximum Current LVR            |         | 88.01%           | 85.99%           |
| Weighted Avg Current LVR       |         | 59.53%           | 57.38%           |
|                                |         |                  |                  |
| ARREARS                        | # Loans | Value of loans   | % of Total Value |
| 31 Days to 60 Days             | 2       | \$500,588.38     | 0.23%            |
| 60 > and < -90 days            | 0       | \$0.00           | 0.00%            |