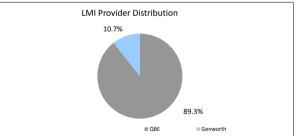

| 60 > and <= 90 days | 0 | \$0.00       | 0.00% |
|---------------------|---|--------------|-------|
| 90 > days           | 3 | \$727,991.60 | 0.33% |
|                     |   |              |       |
| TABLE 1             |   |              |       |