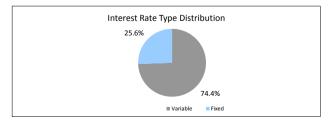

| 60 > and <= 90 days | 0 | \$0.00       | 0.00% |
|---------------------|---|--------------|-------|
| 90 > days           | 3 | \$727,991.60 | 0.33% |
|                     |   |              |       |
| TABLE 1             |   |              |       |