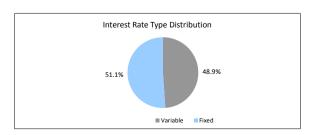

| 41.0%                                                                                                                   |
| \$9.028.114.34 | 100.0%                                                        | 61                                                                                                           | 100.0%                                                                                                                  |
|                | \$9,028,114.34<br>Balance<br>\$4,415,477.87<br>\$4,612,636.47 | \$0.00 0.0%<br>\$9,028,114.34 100.0%<br>Balance % of Balance<br>\$4,415,477.87 48.9%<br>\$4,612,636.47 51.1% | \$0.00 0.0% 0 \$9,028,114.34 100.0% 61  Balance % of Balance Loan Count \$4,415,477.87 48.9% 36 \$4,612,636,47 51.1% 25 |