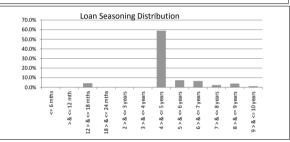

| т | ABLE 5 |
|---|--------|
|   | _      |

| Loan Seasoning    | Balance          | % of Balance | Loan Count | % of Loan Count |
|-------------------|------------------|--------------|------------|-----------------|
| <= 6 mths         | \$0.00           | 0.0%         | 0          | 0.0%            |
| > & <= 12 mth     | \$0.00           | 0.0%         | 0          | 0.0%            |
| 12 > & <= 18 mths | \$0.00           | 0.0%         | 0          | 0.0%            |
| 18 > & <= 24 mths | \$0.00           | 0.0%         | 0          | 0.0%            |
| 2 > & <= 3 years  | \$0.00           | 0.0%         | 0          | 0.0%            |
| 3 > & <= 4 years  | \$756,903.78     | 0.4%         | 3          | 0.3%            |
| 4 > & <= 5 years  | \$36,424,309.84  | 17.2%        | 161        | 14.9%           |
| 5 > & <= 6 years  | \$32,681,569.96  | 15.5%        | 153        | 14.2%           |
| 6 > & <= 7 years  | \$45,347,368.18  | 21.5%        | 235        | 21.7%           |
| 7 > & <= 8 years  | \$43,955,981.31  | 20.8%        | 219        | 20.3%           |
| 8 > & <= 9 years  | \$18,754,715.41  | 8.9%         | 102        | 9.4%            |
| 9 > & <= 10 years | \$13,083,759.09  | 6.2%         | 87         | 8.0%            |
| > 10 years        | \$20,178,096.62  | 9.6%         | 121        | 11.2%           |
|                   | \$211,182,704.19 | 100.0%       | 1,081      | 100.0%          |