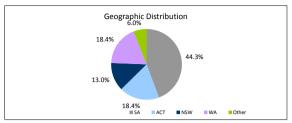

|                                                                                                                                      |

| Foreclosure, Claims and Losses (cumulative) | Balance      | Loan Count |
|---------------------------------------------|--------------|------------|
| Properties foreclosed                       | \$301,060.78 | 1          |
| Claims submitted to mortgage insurers       | \$0.00       | 0          |
| Claims paid by mortgage insurers            | \$0.00       | 0          |
| loss covered by excess spread               | \$0.00       | 0          |
| Amount charged off                          | \$0.00       | 0          |

Please note: Stratified data excludes loans where the collateral has been sold and there is an LMI claim pending.











## The Barton Series 2019-1 Trust Representative Pool

| The Barton Series 2019-1 Trust Representative Pool |                |                |  |  |
|----------------------------------------------------|----------------|----------------|--|--|
| Collections Period ending                          | 28-Feb-23      |                |  |  |
| SUMMARY                                            |                | 28-Feb-23      |  |  |
| Pool Balance                                       |                | \$9,028,114.34 |  |  |
| Number of Loans                                    |                | 61             |  |  |
| Avg Loan Balance                                   |                | \$148,001.87   |  |  |
| Maximum Loan Balance                               |