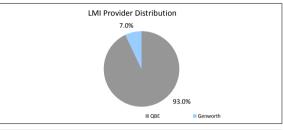

|                                                                                                                                      |

| Foreclosure, Claims and Losses (cumulative) | Balance      | Loan Count |
|---------------------------------------------|--------------|------------|
| Properties foreclosed                       | \$301,060.78 | 1          |
| Claims submitted to mortgage insurers       | \$0.00       | 0          |
| Claims paid by mortgage insurers            | \$0.00       | 0          |
| loss covered by excess spread               | \$0.00       | 0          |
| Amount charged off                          | \$0.00       | 0          |

Please note: Stratified data excludes loans where the collateral has been sold and there is an LMI claim pending.











## The Barton Series 2019-1 Trust Representative Pool

| The Barton Series 2019-1 Trust Representative Pool |                |                |  |  |
|----------------------------------------------------|----------------|----------------|--|--|
| Collections Period ending                          | 28-Feb-23      |                |  |  |
| SUMMARY                                            |                | 28-Feb-23      |  |  |
| Pool Balance                                       |                | \$9,028,114.34 |  |  |
| Number of Loans                                    |                | 61             |  |  |
| Avg Loan Balance                                   |                | \$148,001.87   |  |  |
| Maximum Loan Balance                               |                | \$51