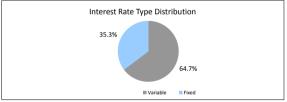

|                                                                                                                                      |

| Foreclosure, Claims and Losses (cumulative) | Balance      | Loan Count |
|---------------------------------------------|--------------|------------|
| Properties foreclosed                       | \$301,060.78 | 1          |
| Claims submitted to mortgage insurers       | \$0.00       | 0          |
| Claims paid by mortgage insurers            | \$0.00       | 0          |
| loss covered by excess spread               | \$0.00       | 0          |
| Amount charged off                          | \$0.00       | 0          |

Please note: Stratified data excludes loans where the collateral has been sold and there is an LMI claim pending.











## The Barton Series 2019-1 Trust Representative Pool

| The Barton Series 2019-1 Trust Representative Pool |                |                |  |  |
|----------------------------------------------------|----------------|----------------|--|--|
| Collections Period ending                          | 28-Feb-23      |                |  |  |
| SUMMARY                                            |                | 28-Feb-23      |  |  |
| Pool Balance                                       |                | \$9,028,114.34 |  |  |
| Number of Loans                                    |                | 61             |  |  |
| Avg Loan Balance                                   |                | \$148,001.87   |  |  |
| Maximum Loan Balance                               |                | \$515,