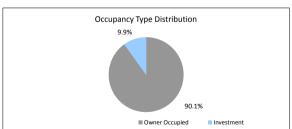

| 41.0%                                                                                                                   |
| \$9.028.114.34 | 100.0%                                                        | 61                                                                                                           | 100.0%                                                                                                                  |
|                | \$9,028,114.34<br>Balance<br>\$4,415,477.87<br>\$4,612,636.47 | \$0.00 0.0%<br>\$9,028,114.34 100.0%<br>Balance % of Balance<br>\$4,415,477.87 48.9%<br>\$4,612,636.47 51.1% | \$0.00 0.0% 0 \$9,028,114.34 100.0% 61  Balance % of Balance Loan Count \$4,415,477.87 48.9% 36 \$4,612,636,47 51.1% 25 |