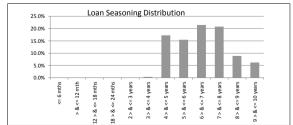

| т | ABLE 5 |
|---|--------|
|   | _      |

| Loan Seasoning    | Balance          | % of Balance | Loan Count | % of Loan Count |
|-------------------|------------------|--------------|------------|-----------------|
| <= 6 mths         | \$0.00           | 0.0%         | 0          | 0.0%            |
| > & <= 12 mth     | \$0.00           | 0.0%         | 0          | 0.0%            |
| 12 > & <= 18 mths | \$0.00           | 0.0%         | 0          | 0.0%            |
| 18 > & <= 24 mths | \$0.00           | 0.0%         | 0          | 0.0%            |
| 2 > & <= 3 years  | \$0.00           | 0.0%         | 0          | 0.0%            |
| 3 > & <= 4 years  | \$756,903.78     | 0.4%         | 3          | 0.3%            |
| 4 > & <= 5 years  | \$36,424,309.84  | 17.2%        | 161        | 14.9%           |
| 5 > & <= 6 years  | \$32,681,569.96  | 15.5%        | 153        | 14.2%           |
| 6 > & <= 7 years  | \$45,347,368.18  | 21.5%        | 235        | 21.7%           |
| 7 > & <= 8 years  | \$43,955,981.31  | 20.8%        | 219        | 20.3%           |
| 8 > & <= 9 years  | \$18,754,715.41  | 8.9%         | 102        | 9.4%            |
| 9 > & <= 10 years | \$13,083,759.09  | 6.2%         | 87         | 8.0%            |
| > 10 years        | \$20,178,096.62  | 9.6%         | 121        | 11.2%           |
|                   | \$211,182,704.19 | 100.0%       | 1,081      | 100.0%          |