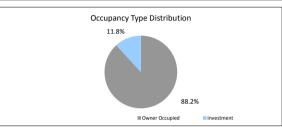

|                                                                                                                                      |

| Foreclosure, Claims and Losses (cumulative) | Balance      | Loan Count |
|---------------------------------------------|--------------|------------|
| Properties foreclosed                       | \$301,060.78 | 1          |
| Claims submitted to mortgage insurers       | \$0.00       | 0          |
| Claims paid by mortgage insurers            | \$0.00       | 0          |
| loss covered by excess spread               | \$0.00       | 0          |
| Amount charged off                          | \$0.00       | 0          |

Please note: Stratified data excludes loans where the collateral has been sold and there is an LMI claim pending.











## The Barton Series 2019-1 Trust Representative Pool

| The Barton Series 2019-1 Trust Representative Pool |                |                |  |  |
|----------------------------------------------------|----------------|----------------|--|--|
| Collections Period ending                          | 28-Feb-23      |                |  |  |
| SUMMARY                                            |                | 28-Feb-23      |  |  |
| Pool Balance                                       |                | \$9,028,114.34 |  |  |
| Number of Loans                                    |                | 61             |  |  |
| Avg Loan Balance                                   |                | \$148,001.87   |  |  |
| Maximum Loan Balance                               |                | \$