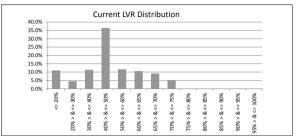

### TABLE 1

| Current LVR    | Balance          | % of Balance | Loan Count | % of Loan Count |
|----------------|------------------|--------------|------------|-----------------|
| <= 20%         | \$8,671,409.94   | 4.1%         | 171        | 15.8%           |
| 20% > & <= 30% | \$20,416,007.98  | 9.7%         | 141        | 13.0%           |
| 30% > & <= 40% | \$33,205,059.64  | 15.7%        | 192        | 17.8%           |
| 40% > & <= 50% | \$36,782,042.70  | 17.4%        | 164        | 15.2%           |
| 50% > & <= 60% | \$44,068,440.62  | 20.9%        | 177        | 16.4%           |
| 60% > & <= 65% | \$19,583,968.89  | 9.3%         | 71         | 6.6%            |
| 65% > & <= 70% | \$21,261,674.34  | 10.1%        | 72         | 6.7%            |
| 70% > & <= 75% | \$13,479,841.39  | 6.4%         | 49         | 4.5%            |
| 75% > & <= 80% | \$10,358,823.18  | 4.9%         | 33         | 3.1%            |
| 80% > & <= 85% | \$3,054,374.73   | 1.4%         | 10         | 0.9%            |
| 85% > & <= 90% | \$0.00           | 0.0%         | 0          | 0.0%            |
| 90% > & <= 95% | \$0.00           | 0.0%         | 0          | 0.0%            |
| 95% >          | \$301,060.78     | 0.1%         | 1          | 0.1%            |
|                | \$211.182.704.19 | 100.0%       | 1.081      | 100.0%          |