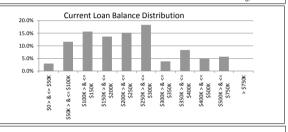

#### TABLE 4

| Current Loan Balance     | Balance          | % of Balance | Loan Count | % of Loan Count |
|--------------------------|------------------|--------------|------------|-----------------|
| \$0 > & <= \$50000       | \$1,986,436.19   | 0.9%         | 106        | 9.8%            |
| \$50000 > & <= \$100000  | \$9,866,185.01   | 4.7%         | 128        | 11.8%           |
| \$100000 > & <= \$150000 | \$23,453,763.25  | 11.1%        | 187        | 17.3%           |
| \$150000 > & <= \$200000 | \$33,989,057.77  | 16.1%        | 193        | 17.9%           |
| \$200000 > & <= \$250000 | \$38,095,754.46  | 18.0%        | 169        | 15.6%           |
| \$250000 > & <= \$300000 | \$32,193,310.33  | 15.2%        | 118        | 10.9%           |
| \$300000 > & <= \$350000 | \$22,993,091.02  | 10.9%        | 71         | 6.6%            |
| \$350000 > & <= \$400000 | \$14,491,805.94  | 6.9%         | 39         | 3.6%            |
| \$400000 > & <= \$450000 | \$11,382,903.34  | 5.4%         | 27         | 2.5%            |
| \$450000 > & <= \$500000 | \$9,145,845.26   | 4.3%         | 19         | 1.8%            |
| \$500000 > & <= \$750000 | \$13,584,551.62  | 6.4%         | 24         | 2.2%            |
| > \$750,000              | \$0.00           | 0.0%         | 0          | 0.0%            |
|                          | \$211 192 704 10 | 100.0%       | 1 091      | 100.0%          |