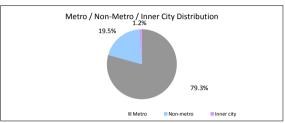

|                                                                                                                                      |

| Foreclosure, Claims and Losses (cumulative) | Balance      | Loan Count |
|---------------------------------------------|--------------|------------|
| Properties foreclosed                       | \$301,060.78 | 1          |
| Claims submitted to mortgage insurers       | \$0.00       | 0          |
| Claims paid by mortgage insurers            | \$0.00       | 0          |
| loss covered by excess spread               | \$0.00       | 0          |
| Amount charged off                          | \$0.00       | 0          |

Please note: Stratified data excludes loans where the collateral has been sold and there is an LMI claim pending.











## The Barton Series 2019-1 Trust Representative Pool

| The Barton Series 2019-1 Trust Representative Pool |                |                |  |  |
|----------------------------------------------------|----------------|----------------|--|--|
| Collections Period ending                          | 28-Feb-23      |                |  |  |
| SUMMARY                                            |                | 28-Feb-23      |  |  |
| Pool Balance                                       |                | \$9,028,114.34 |  |  |
| Number of Loans                                    |                | 61             |  |  |
| Avg Loan Balance                                   |                | \$148,001.87   |  |  |
| Maximum Loan Balance                               |                |