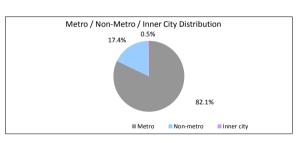

| 41.0%                                                                                                                   |
| \$9.028.114.34 | 100.0%                                                        | 61                                                                                                           | 100.0%                                                                                                                  |
|                | \$9,028,114.34<br>Balance<br>\$4,415,477.87<br>\$4,612,636.47 | \$0.00 0.0%<br>\$9,028,114.34 100.0%<br>Balance % of Balance<br>\$4,415,477.87 48.9%<br>\$4,612,636.47 51.1% | \$0.00 0.0% 0 \$9,028,114.34 100.0% 61  Balance % of Balance Loan Count \$4,415,477.87 48.9% 36 \$4,612,636,47 51.1% 25 |