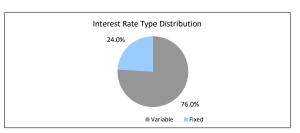

### Investor Reporting

| Payment Date Collections Period ending                                                                                                   |                                                      | 19-Apr-21<br>31-Mar-21 |               |               |
|------------------------------------------------------------------------------------------------------------------------------------------|------------------------------------------------------|------------------------|---------------|---------------|
| TABLE 6 Postcode Concentration (top 10 by value)                                                                                         | Balance                                              | % of Balance           |               | % of Loan Cou |
| 2650<br>2905                                                                                                                             | \$5,589,888.39                                       | 2.5%                   | 30            | 2.7           |
| 2905<br>5108                                                                                                                             | \$4,435,474.58<br>\$4,396,571.35                     | 2.0%<br>2.0%           | 18<br>29      | 1.6           |
| 2615                                                                                                                                     | \$4,159,054.45                                       | 1.9%                   | 18            | 1.6           |
| 5109                                                                                                                                     | \$3,740,250.66                                       | 1.7%                   | 22            | 2.0           |
| 5210                                                                                                                                     | \$3,548,471.43                                       | 1.6%                   | 21            | 1.9           |
|                                                                                                                                          |                                                      |                        | 18            |               |
| 5118<br>5208                                                                                                                             | \$3,343,760.03                                       | 1.5%                   |               | 1.0           |
|                                                                                                                                          | \$3,165,100.87                                       | 1.4%                   | 12            | 1.            |
| 2602                                                                                                                                     | \$3,059,329.59                                       | 1.4%                   | 14            | 1.            |
| 2323                                                                                                                                     | \$3,001,774.19                                       | 1.4%                   | 13            | 1.            |
| ABLE 7                                                                                                                                   |                                                      |                        |               |               |
| Geographic Distribution                                                                                                                  | Balance                                              | % of Balance           | Loan Count    | % of Loan Co  |
| Australian Capital Territory                                                                                                             | \$37,752,148.37                                      | 17.2%                  | 166           | 15.           |
| New South Wales                                                                                                                          | \$34,824,359.22                                      | 15.8%                  | 165           | 15.           |
| Northern Territory                                                                                                                       | \$802,604.22                                         | 0.4%                   | 4             | 0.            |
| Dueensland                                                                                                                               | \$6,531,306.33                                       | 3.0%                   | 30            | 2.            |
| South Australia                                                                                                                          | \$90,436,342.62                                      | 41.2%                  | 518           | 47.           |
| asmania                                                                                                                                  | \$0.00                                               | 0.0%                   | 1             | 0.            |
|                                                                                                                                          |                                                      |                        |               |               |
| /ictoria                                                                                                                                 | \$4,763,060.84                                       | 2.2%                   | 22            | 2.            |
| Vestern Australia                                                                                                                        | \$44,631,664.50                                      | 20.3%                  | 194           | 17.           |
| ADI E O                                                                                                                                  | \$219,741,486.10                                     | 100.0%                 | 1,100         | 100.          |
| ABLE 8<br>letro/Non-Metro/Inner-City                                                                                                     | Balance                                              | % of Balance           | Loan Count    | % of Loan Co  |
| Metro                                                                                                                                    | \$174,273,370.26                                     | 79.3%                  | 867           | 78.           |
| Non-metro                                                                                                                                | \$45,158,805.93                                      | 20.6%                  | 231           | 21.           |
| nner city                                                                                                                                | \$309,309.91                                         | 0.1%                   | 231           | 0.            |
| lifier city                                                                                                                              |                                                      |                        | _             |               |
| TABLE 9                                                                                                                                  | \$219,741,486.10                                     | 100.0%                 | 1,100         | 100.          |
| Property Type                                                                                                                            | Balance                                              | % of Balance           | Loan Count    | % of Loan Co  |
| Residential House                                                                                                                        | \$201,534,134.35                                     | 91.7%                  | 999           | 90.           |
|                                                                                                                                          |                                                      |                        | 999           |               |
| Residential Unit                                                                                                                         | \$16,411,302.38                                      | 7.5%                   |               | 8.            |
| Rural                                                                                                                                    | \$0.00                                               | 0.0%                   | 0             | 0.            |
| Semi-Rural                                                                                                                               | \$0.00                                               | 0.0%                   | 0             | 0.            |
| High Density                                                                                                                             | \$1,796,049.37                                       | 0.8%                   | 9             | 0.            |
|                                                                                                                                          | \$219,741,486.10                                     | 100.0%                 | 1,100         | 100.          |
| TABLE 10                                                                                                                                 |                                                      |                        |               |               |
| Occupancy Type                                                                                                                           | Balance                                              | % of Balance           | Loan Count    | % of Loan Co  |
| Owner Occupied                                                                                                                           | \$177,923,201.54                                     | 81.0%                  |               | 80.           |
| nvestment                                                                                                                                | \$41,818,284.56                                      | 19.0%                  | 218           | 19.           |
| FADI E 44                                                                                                                                | \$219,741,486.10                                     | 100.0%                 | 1,100         | 100.          |
| TABLE 11                                                                                                                                 | Delever                                              | 0/ -f D-I              | L C           | 0/ -41 0-     |
| Employment Type Distribution                                                                                                             | Balance                                              | % of Balance           | Loan Count    | % of Loan Co  |
| Contractor                                                                                                                               | \$3,759,756.51                                       | 1.7%                   | 20            |               |
| Pay-as-you-earn employee (casual)                                                                                                        | \$9,078,551.97                                       | 4.1%                   | 50            | 4.            |
| Pay-as-you-earn employee (full time)                                                                                                     | \$166,842,312.49                                     | 75.9%                  | 811           | 73.           |
| Pay-as-you-earn employee (part time)                                                                                                     | \$16,896,958.06                                      | 7.7%                   | 90            | 8.            |
| Self employed                                                                                                                            | \$10,353,987.36                                      | 4.7%                   | 51            | 4.            |
| No data                                                                                                                                  | \$12,809,919.71                                      | 5.8%                   | 78            | 7.            |
| Director                                                                                                                                 | \$0.00                                               | 0.0%                   | 0             | 0.            |
|                                                                                                                                          | \$219,741,486.10                                     | 100.0%                 | 1,100         | 100           |
| ABLE 12                                                                                                                                  |                                                      | o/ (B.                 |               |               |
| MI Provider                                                                                                                              | Balance                                              | % of Balance           | Loan Count    |               |
| QBE                                                                                                                                      | \$202,780,674.08                                     | 92.3%                  | 1033          | 93.           |
| Genworth                                                                                                                                 | \$16,960,812.02                                      | 7.7%                   | 67            | 6.            |
|                                                                                                                                          | \$219,741,486.10                                     | 100.0%                 | 1,100         | 100           |
| TABLE 13                                                                                                                                 | Delever                                              | 0/ -f D-l              | 1 0           | 0/ -41 0-     |
| Arrears                                                                                                                                  | Balance                                              | % of Balance           | Loan Count    |               |
| c=0 days                                                                                                                                 | \$214,234,790.02                                     | 97.5%                  | 1078          | 98.           |
| ) > and <= 30 days                                                                                                                       | \$4,416,814.67                                       | 2.0%                   | 18            | 1.            |
| 30 > and <= 60 days                                                                                                                      | \$823,798.45                                         | 0.4%                   | 3             | 0.            |
| 60 > and <= 90 days                                                                                                                      | \$266,082.96                                         | 0.1%                   | 1             | 0             |
| 90 > days                                                                                                                                | \$0.00                                               | 0.0%                   | 0             | 0.            |
|                                                                                                                                          | \$219,741,486.10                                     | 100.0%                 | 1,100         | 100.          |
| TABLE 14                                                                                                                                 |                                                      |                        |               |               |
| nterest Rate Type                                                                                                                        | Balance                                              | % of Balance           | Loan Count    | % of Loan Co  |
| /ariable                                                                                                                                 | \$177,449,887.09                                     | 80.8%                  | 913           | 83.           |
| Fixed                                                                                                                                    | \$42,291,599.01                                      | 19.2%                  | 187           | 17.           |
|                                                                                                                                          | \$219,741,486.10                                     | 100.0%                 | 1,100         | 100.          |
| FABLE 15                                                                                                                                 |                                                      | 1 2                    |               |               |
| Veighted Ave Interest Rate                                                                                                               | Balance                                              | Loan Count             |               |               |
| Fixed Interest Rate                                                                                                                      | 3.17%                                                | 187                    |               |               |
|                                                                                                                                          |                                                      |                        |               |               |
| TADI E 16                                                                                                                                |                                                      |                        | Impo-41 /At   |               |
|                                                                                                                                          | lm 1 /m                                              |                        | Impacted (\$) |               |
|                                                                                                                                          | Impacted (#)                                         | Impacted (%)           | 60.00         |               |
|                                                                                                                                          | Impacted (#)                                         | Impacted (%)<br>0.00%  | \$0.00        |               |
| COVID-19 Impacted Loan                                                                                                                   |                                                      |                        | \$0.00        |               |
| COVID-19 Impacted Loan  (ABLE 16                                                                                                         | 0                                                    | 0.00%                  | \$0.00        |               |
| TABLE 16 COVID-19 Impacted Loan  TABLE 16 Foreclosure, Claims and Losses (cumulative)                                                    | Balance                                              |                        | \$0.00        |               |
| COVID-19 Impacted Loan  TABLE 16 Foreclosure, Claims and Losses (cumulative) Properties foreclosed                                       | Balance \$73,685.93                                  | 0.00%                  | \$0.00        |               |
| COVID-19 Impacted Loan  TABLE 16 Foreclosure, Claims and Losses (cumulative) Properties foreclosed Claims submitted to mortgage insurers | Balance<br>\$73,685.93<br>\$70,056.08                | 0.00%                  | \$0.00        |               |
| COVID-19 Impacted Loan  FABLE 16                                                                                                         | Balance<br>\$73,685,93<br>\$70,056.08<br>\$70,056.08 | 0.00%                  | \$0.00        |               |
| COVID-19 Impacted Loan  TABLE 16 Foreclosure, Claims and Losses (cumulative) Properties foreclosed Claims submitted to mortgage insurers | Balance<br>\$73,685.93<br>\$70,056.08                | 0.00%                  | \$0.00        |               |