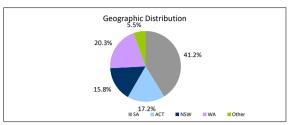

### Investor Reporting

| Payment Date Collections Period ending                                                                                                   |                                                      | 19-Apr-21<br>31-Mar-21 |               |               |
|------------------------------------------------------------------------------------------------------------------------------------------|------------------------------------------------------|------------------------|---------------|---------------|
| TABLE 6 Postcode Concentration (top 10 by value)                                                                                         | Balance                                              | % of Balance           |               | % of Loan Cou |
| 2650<br>2905                                                                                                                             | \$5,589,888.39                                       | 2.5%                   | 30            | 2.7           |
| 2905<br>5108                                                                                                                             | \$4,435,474.58<br>\$4,396,571.35                     | 2.0%<br>2.0%           | 18<br>29      | 1.6           |
| 2615                                                                                                                                     | \$4,159,054.45                                       | 1.9%                   | 18            | 1.6           |
| 5109                                                                                                                                     | \$3,740,250.66                                       | 1.7%                   | 22            | 2.0           |
| 5210                                                                                                                                     | \$3,548,471.43                                       | 1.6%                   | 21            | 1.9           |
|                                                                                                                                          |                                                      |                        | 18            |               |
| 5118<br>5208                                                                                                                             | \$3,343,760.03                                       | 1.5%                   |               | 1.0           |
|                                                                                                                                          | \$3,165,100.87                                       | 1.4%                   | 12            | 1.            |
| 2602                                                                                                                                     | \$3,059,329.59                                       | 1.4%                   | 14            | 1.            |
| 2323                                                                                                                                     | \$3,001,774.19                                       | 1.4%                   | 13            | 1.            |
| ABLE 7                                                                                                                                   |                                                      |                        |               |               |
| Geographic Distribution                                                                                                                  | Balance                                              | % of Balance           | Loan Count    | % of Loan Co  |
| Australian Capital Territory                                                                                                             | \$37,752,148.37                                      | 17.2%                  | 166           | 15.           |
| New South Wales                                                                                                                          | \$34,824,359.22                                      | 15.8%                  | 165           | 15.           |
| Northern Territory                                                                                                                       | \$802,604.22                                         | 0.4%                   | 4             | 0.            |
| Dueensland                                                                                                                               | \$6,531,306.33                                       | 3.0%                   | 30            | 2.            |
| South Australia                                                                                                                          | \$90,436,342.62                                      | 41.2%                  | 518           | 47.           |
| asmania                                                                                                                                  | \$0.00                                               | 0.0%                   | 1             | 0.            |
|                                                                                                                                          |                                                      |                        |               |               |
| /ictoria                                                                                                                                 | \$4,763,060.84                                       | 2.2%                   | 22            | 2.            |
| Vestern Australia                                                                                                                        | \$44,631,664.50                                      | 20.3%                  | 194           | 17.           |
| ADI E O                                                                                                                                  | \$219,741,486.10                                     | 100.0%                 | 1,100         | 100.          |
| ABLE 8<br>letro/Non-Metro/Inner-City                                                                                                     | Balance                                              | % of Balance           | Loan Count    | % of Loan Co  |
| Metro                                                                                                                                    | \$174,273,370.26                                     | 79.3%                  | 867           | 78.           |
| Non-metro                                                                                                                                | \$45,158,805.93                                      | 20.6%                  | 231           | 21.           |
| nner city                                                                                                                                | \$309,309.91                                         | 0.1%                   | 231           | 0.            |
| lifier city                                                                                                                              |                                                      |                        | _             |               |
| TABLE 9                                                                                                                                  | \$219,741,486.10                                     | 100.0%                 | 1,100         | 100.          |
| Property Type                                                                                                                            | Balance                                              | % of Balance           | Loan Count    | % of Loan Co  |
| Residential House                                                                                                                        | \$201,534,134.35                                     | 91.7%                  | 999           | 90.           |
|                                                                                                                                          |                                                      |                        | 999           |               |
| Residential Unit                                                                                                                         | \$16,411,302.38                                      | 7.5%                   |               | 8.            |
| Rural                                                                                                                                    | \$0.00                                               | 0.0%                   | 0             | 0.            |
| Semi-Rural                                                                                                                               | \$0.00                                               | 0.0%                   | 0             | 0.            |
| High Density                                                                                                                             | \$1,796,049.37                                       | 0.8%                   | 9             | 0.            |
|                                                                                                                                          | \$219,741,486.10                                     | 100.0%                 | 1,100         | 100.          |
| TABLE 10                                                                                                                                 |                                                      |                        |               |               |
| Occupancy Type                                                                                                                           | Balance                                              | % of Balance           | Loan Count    | % of Loan Co  |
| Owner Occupied                                                                                                                           | \$177,923,201.54                                     | 81.0%                  |               | 80.           |
| nvestment                                                                                                                                | \$41,818,284.56                                      | 19.0%                  | 218           | 19.           |
| FADI E 44                                                                                                                                | \$219,741,486.10                                     | 100.0%                 | 1,100         | 100.          |
| TABLE 11                                                                                                                                 | Delever                                              | 0/ -f D-I              | L C           | 0/ -41 0-     |
| Employment Type Distribution                                                                                                             | Balance                                              | % of Balance           | Loan Count    | % of Loan Co  |
| Contractor                                                                                                                               | \$3,759,756.51                                       | 1.7%                   | 20            |               |
| Pay-as-you-earn employee (casual)                                                                                                        | \$9,078,551.97                                       | 4.1%                   | 50            | 4.            |
| Pay-as-you-earn employee (full time)                                                                                                     | \$166,842,312.49                                     | 75.9%                  | 811           | 73.           |
| Pay-as-you-earn employee (part time)                                                                                                     | \$16,896,958.06                                      | 7.7%                   | 90            | 8.            |
| Self employed                                                                                                                            | \$10,353,987.36                                      | 4.7%                   | 51            | 4.            |
| No data                                                                                                                                  | \$12,809,919.71                                      | 5.8%                   | 78            | 7.            |
| Director                                                                                                                                 | \$0.00                                               | 0.0%                   | 0             | 0.            |
|                                                                                                                                          | \$219,741,486.10                                     | 100.0%                 | 1,100         | 100           |
| ABLE 12                                                                                                                                  |                                                      | o/ (B.                 |               |               |
| MI Provider                                                                                                                              | Balance                                              | % of Balance           | Loan Count    |               |
| QBE                                                                                                                                      | \$202,780,674.08                                     | 92.3%                  | 1033          | 93.           |
| Genworth                                                                                                                                 | \$16,960,812.02                                      | 7.7%                   | 67            | 6.            |
|                                                                                                                                          | \$219,741,486.10                                     | 100.0%                 | 1,100         | 100           |
| TABLE 13                                                                                                                                 | Delever                                              | 0/ -f D-l              | 1 0           | 0/ -41 0-     |
| Arrears                                                                                                                                  | Balance                                              | % of Balance           | Loan Count    |               |
| c=0 days                                                                                                                                 | \$214,234,790.02                                     | 97.5%                  | 1078          | 98.           |
| ) > and <= 30 days                                                                                                                       | \$4,416,814.67                                       | 2.0%                   | 18            | 1.            |
| 30 > and <= 60 days                                                                                                                      | \$823,798.45                                         | 0.4%                   | 3             | 0.            |
| 60 > and <= 90 days                                                                                                                      | \$266,082.96                                         | 0.1%                   | 1             | 0             |
| 90 > days                                                                                                                                | \$0.00                                               | 0.0%                   | 0             | 0.            |
|                                                                                                                                          | \$219,741,486.10                                     | 100.0%                 | 1,100         | 100.          |
| TABLE 14                                                                                                                                 |                                                      |                        |               |               |
| nterest Rate Type                                                                                                                        | Balance                                              | % of Balance           | Loan Count    | % of Loan Co  |
| /ariable                                                                                                                                 | \$177,449,887.09                                     | 80.8%                  | 913           | 83.           |
| Fixed                                                                                                                                    | \$42,291,599.01                                      | 19.2%                  | 187           | 17.           |
|                                                                                                                                          | \$219,741,486.10                                     | 100.0%                 | 1,100         | 100.          |
| FABLE 15                                                                                                                                 |                                                      | 1 2                    |               |               |
| Veighted Ave Interest Rate                                                                                                               | Balance                                              | Loan Count             |               |               |
| Fixed Interest Rate                                                                                                                      | 3.17%                                                | 187                    |               |               |
|                                                                                                                                          |                                                      |                        |               |               |
| TADI E 16                                                                                                                                |                                                      |                        | Impo-41 /At   |               |
|                                                                                                                                          | lm 1 /m                                              |                        | Impacted (\$) |               |
|                                                                                                                                          | Impacted (#)                                         | Impacted (%)           | 60.00         |               |
|                                                                                                                                          | Impacted (#)                                         | Impacted (%)<br>0.00%  | \$0.00        |               |
| COVID-19 Impacted Loan                                                                                                                   |                                                      |                        | \$0.00        |               |
| COVID-19 Impacted Loan  (ABLE 16                                                                                                         | 0                                                    | 0.00%                  | \$0.00        |               |
| TABLE 16 COVID-19 Impacted Loan  TABLE 16 Foreclosure, Claims and Losses (cumulative)                                                    | Balance                                              |                        | \$0.00        |               |
| COVID-19 Impacted Loan  TABLE 16 Foreclosure, Claims and Losses (cumulative) Properties foreclosed                                       | Balance \$73,685.93                                  | 0.00%                  | \$0.00        |               |
| COVID-19 Impacted Loan  TABLE 16 Foreclosure, Claims and Losses (cumulative) Properties foreclosed Claims submitted to mortgage insurers | Balance<br>\$73,685.93<br>\$70,056.08                | 0.00%                  | \$0.00        |               |
| COVID-19 Impacted Loan  FABLE 16                                                                                                         | Balance<br>\$73,685,93<br>\$70,056.08<br>\$70,056.08 | 0.00%                  | \$0.00        |               |
| COVID-19 Impacted Loan  TABLE 16 Foreclosure, Claims and Losses (cumulative) Properties foreclosed Claims submitted to mortgage insurers | Balance<br>\$73,685.93<br>\$70,056.08                | 0.00%                  | \$0.00        |               |