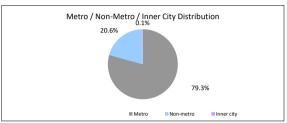

### Investor Reporting

| Payment Date Collections Period ending                                                                                                   |                                                      | 19-Apr-21<br>31-Mar-21 |               |               |
|------------------------------------------------------------------------------------------------------------------------------------------|------------------------------------------------------|------------------------|---------------|---------------|
| TABLE 6 Postcode Concentration (top 10 by value)                                                                                         | Balance                                              | % of Balance           |               | % of Loan Cou |
| 2650<br>2905                                                                                                                             | \$5,589,888.39                                       | 2.5%                   | 30            | 2.7           |
| 2905<br>5108                                                                                                                             | \$4,435,474.58<br>\$4,396,571.35                     | 2.0%<br>2.0%           | 18<br>29      | 1.6           |
| 2615                                                                                                                                     | \$4,159,054.45                                       | 1.9%                   | 18            | 1.6           |
| 5109                                                                                                                                     | \$3,740,250.66                                       | 1.7%                   | 22            | 2.0           |
| 5210                                                                                                                                     | \$3,548,471.43                                       | 1.6%                   | 21            | 1.9           |
|                                                                                                                                          |                                                      |                        | 18            |               |
| 5118<br>5208                                                                                                                             | \$3,343,760.03                                       | 1.5%                   |               | 1.0           |
|                                                                                                                                          | \$3,165,100.87                                       | 1.4%                   | 12            | 1.            |
| 2602                                                                                                                                     | \$3,059,329.59                                       | 1.4%                   | 14            | 1.            |
| 2323                                                                                                                                     | \$3,001,774.19                                       | 1.4%                   | 13            | 1.            |
| ABLE 7                                                                                                                                   |                                                      |                        |               |               |
| Geographic Distribution                                                                                                                  | Balance                                              | % of Balance           | Loan Count    | % of Loan Co  |
| Australian Capital Territory                                                                                                             | \$37,752,148.37                                      | 17.2%                  | 166           | 15.           |
| New South Wales                                                                                                                          | \$34,824,359.22                                      | 15.8%                  | 165           | 15.           |
| Northern Territory                                                                                                                       | \$802,604.22                                         | 0.4%                   | 4             | 0.            |
| Dueensland                                                                                                                               | \$6,531,306.33                                       | 3.0%                   | 30            | 2.            |
| South Australia                                                                                                                          | \$90,436,342.62                                      | 41.2%                  | 518           | 47.           |
| asmania                                                                                                                                  | \$0.00                                               | 0.0%                   | 1             | 0.            |
|                                                                                                                                          |                                                      |                        |               |               |
| /ictoria                                                                                                                                 | \$4,763,060.84                                       | 2.2%                   | 22            | 2.            |
| Vestern Australia                                                                                                                        | \$44,631,664.50                                      | 20.3%                  | 194           | 17.           |
| ADI E O                                                                                                                                  | \$219,741,486.10                                     | 100.0%                 | 1,100         | 100.          |
| ABLE 8<br>letro/Non-Metro/Inner-City                                                                                                     | Balance                                              | % of Balance           | Loan Count    | % of Loan Co  |
| Metro                                                                                                                                    | \$174,273,370.26                                     | 79.3%                  | 867           | 78.           |
| Non-metro                                                                                                                                | \$45,158,805.93                                      | 20.6%                  | 231           | 21.           |
| nner city                                                                                                                                | \$309,309.91                                         | 0.1%                   | 231           | 0.            |
| lifier city                                                                                                                              |                                                      |                        | _             |               |
| TABLE 9                                                                                                                                  | \$219,741,486.10                                     | 100.0%                 | 1,100         | 100.          |
| Property Type                                                                                                                            | Balance                                              | % of Balance           | Loan Count    | % of Loan Co  |
| Residential House                                                                                                                        | \$201,534,134.35                                     | 91.7%                  | 999           | 90.           |
|                                                                                                                                          |                                                      |                        | 999           |               |
| Residential Unit                                                                                                                         | \$16,411,302.38                                      | 7.5%                   |               | 8.            |
| Rural                                                                                                                                    | \$0.00                                               | 0.0%                   | 0             | 0.            |
| Semi-Rural                                                                                                                               | \$0.00                                               | 0.0%                   | 0             | 0.            |
| High Density                                                                                                                             | \$1,796,049.37                                       | 0.8%                   | 9             | 0.            |
|                                                                                                                                          | \$219,741,486.10                                     | 100.0%                 | 1,100         | 100.          |
| TABLE 10                                                                                                                                 |                                                      |                        |               |               |
| Occupancy Type                                                                                                                           | Balance                                              | % of Balance           | Loan Count    | % of Loan Co  |
| Owner Occupied                                                                                                                           | \$177,923,201.54                                     | 81.0%                  |               | 80.           |
| nvestment                                                                                                                                | \$41,818,284.56                                      | 19.0%                  | 218           | 19.           |
| FADI E 44                                                                                                                                | \$219,741,486.10                                     | 100.0%                 | 1,100         | 100.          |
| TABLE 11                                                                                                                                 | Delever                                              | 0/ -f D-I              | L C           | 0/ -41 0-     |
| Employment Type Distribution                                                                                                             | Balance                                              | % of Balance           | Loan Count    | % of Loan Co  |
| Contractor                                                                                                                               | \$3,759,756.51                                       | 1.7%                   | 20            |               |
| Pay-as-you-earn employee (casual)                                                                                                        | \$9,078,551.97                                       | 4.1%                   | 50            | 4.            |
| Pay-as-you-earn employee (full time)                                                                                                     | \$166,842,312.49                                     | 75.9%                  | 811           | 73.           |
| Pay-as-you-earn employee (part time)                                                                                                     | \$16,896,958.06                                      | 7.7%                   | 90            | 8.            |
| Self employed                                                                                                                            | \$10,353,987.36                                      | 4.7%                   | 51            | 4.            |
| No data                                                                                                                                  | \$12,809,919.71                                      | 5.8%                   | 78            | 7.            |
| Director                                                                                                                                 | \$0.00                                               | 0.0%                   | 0             | 0.            |
|                                                                                                                                          | \$219,741,486.10                                     | 100.0%                 | 1,100         | 100           |
| ABLE 12                                                                                                                                  |                                                      | o/ (B.                 |               |               |
| MI Provider                                                                                                                              | Balance                                              | % of Balance           | Loan Count    |               |
| QBE                                                                                                                                      | \$202,780,674.08                                     | 92.3%                  | 1033          | 93.           |
| Genworth                                                                                                                                 | \$16,960,812.02                                      | 7.7%                   | 67            | 6.            |
|                                                                                                                                          | \$219,741,486.10                                     | 100.0%                 | 1,100         | 100           |
| TABLE 13                                                                                                                                 | Delever                                              | 0/ -f D-l              | 1 0           | 0/ -41 0-     |
| Arrears                                                                                                                                  | Balance                                              | % of Balance           | Loan Count    |               |
| c=0 days                                                                                                                                 | \$214,234,790.02                                     | 97.5%                  | 1078          | 98.           |
| ) > and <= 30 days                                                                                                                       | \$4,416,814.67                                       | 2.0%                   | 18            | 1.            |
| 30 > and <= 60 days                                                                                                                      | \$823,798.45                                         | 0.4%                   | 3             | 0.            |
| 60 > and <= 90 days                                                                                                                      | \$266,082.96                                         | 0.1%                   | 1             | 0             |
| 90 > days                                                                                                                                | \$0.00                                               | 0.0%                   | 0             | 0.            |
|                                                                                                                                          | \$219,741,486.10                                     | 100.0%                 | 1,100         | 100.          |
| TABLE 14                                                                                                                                 |                                                      |                        |               |               |
| nterest Rate Type                                                                                                                        | Balance                                              | % of Balance           | Loan Count    | % of Loan Co  |
| /ariable                                                                                                                                 | \$177,449,887.09                                     | 80.8%                  | 913           | 83.           |
| Fixed                                                                                                                                    | \$42,291,599.01                                      | 19.2%                  | 187           | 17.           |
|                                                                                                                                          | \$219,741,486.10                                     | 100.0%                 | 1,100         | 100.          |
| FABLE 15                                                                                                                                 |                                                      | 1 2                    |               |               |
| Veighted Ave Interest Rate                                                                                                               | Balance                                              | Loan Count             |               |               |
| Fixed Interest Rate                                                                                                                      | 3.17%                                                | 187                    |               |               |
|                                                                                                                                          |                                                      |                        |               |               |
| TADI E 16                                                                                                                                |                                                      |                        | Impo-41 /At   |               |
|                                                                                                                                          | lm 1 /m                                              |                        | Impacted (\$) |               |
|                                                                                                                                          | Impacted (#)                                         | Impacted (%)           | 60.00         |               |
|                                                                                                                                          | Impacted (#)                                         | Impacted (%)<br>0.00%  | \$0.00        |               |
| COVID-19 Impacted Loan                                                                                                                   |                                                      |                        | \$0.00        |               |
| COVID-19 Impacted Loan  (ABLE 16                                                                                                         | 0                                                    | 0.00%                  | \$0.00        |               |
| TABLE 16 COVID-19 Impacted Loan  TABLE 16 Foreclosure, Claims and Losses (cumulative)                                                    | Balance                                              |                        | \$0.00        |               |
| COVID-19 Impacted Loan  TABLE 16 Foreclosure, Claims and Losses (cumulative) Properties foreclosed                                       | Balance \$73,685.93                                  | 0.00%                  | \$0.00        |               |
| COVID-19 Impacted Loan  TABLE 16 Foreclosure, Claims and Losses (cumulative) Properties foreclosed Claims submitted to mortgage insurers | Balance<br>\$73,685.93<br>\$70,056.08                | 0.00%                  | \$0.00        |               |
| COVID-19 Impacted Loan  FABLE 16                                                                                                         | Balance<br>\$73,685,93<br>\$70,056.08<br>\$70,056.08 | 0.00%                  | \$0.00        |               |
| COVID-19 Impacted Loan  TABLE 16 Foreclosure, Claims and Losses (cumulative) Properties foreclosed Claims submitted to mortgage insurers | Balance<br>\$73,685.93<br>\$70,056.08                | 0.00%                  | \$0.00        |               |