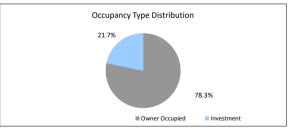

### Investor Reporting

| Payment Date Collections Period ending                                                                                                   |                                                      | 19-Apr-21<br>31-Mar-21 |               |               |
|------------------------------------------------------------------------------------------------------------------------------------------|------------------------------------------------------|------------------------|---------------|---------------|
| TABLE 6 Postcode Concentration (top 10 by value)                                                                                         | Balance                                              | % of Balance           |               | % of Loan Cou |
| 2650<br>2905                                                                                                                             | \$5,589,888.39                                       | 2.5%                   | 30            | 2.7           |
| 2905<br>5108                                                                                                                             | \$4,435,474.58<br>\$4,396,571.35                     | 2.0%<br>2.0%           | 18<br>29      | 1.6           |
| 2615                                                                                                                                     | \$4,159,054.45                                       | 1.9%                   | 18            | 1.6           |
| 5109                                                                                                                                     | \$3,740,250.66                                       | 1.7%                   | 22            | 2.0           |
| 5210                                                                                                                                     | \$3,548,471.43                                       | 1.6%                   | 21            | 1.9           |
|                                                                                                                                          |                                                      |                        | 18            |               |
| 5118<br>5208                                                                                                                             | \$3,343,760.03                                       | 1.5%                   |               | 1.0           |
|                                                                                                                                          | \$3,165,100.87                                       | 1.4%                   | 12            | 1.            |
| 2602                                                                                                                                     | \$3,059,329.59                                       | 1.4%                   | 14            | 1.            |
| 2323                                                                                                                                     | \$3,001,774.19                                       | 1.4%                   | 13            | 1.            |
| ABLE 7                                                                                                                                   |                                                      |                        |               |               |
| Geographic Distribution                                                                                                                  | Balance                                              | % of Balance           | Loan Count    | % of Loan Co  |
| Australian Capital Territory                                                                                                             | \$37,752,148.37                                      | 17.2%                  | 166           | 15.           |
| New South Wales                                                                                                                          | \$34,824,359.22                                      | 15.8%                  | 165           | 15.           |
| Northern Territory                                                                                                                       | \$802,604.22                                         | 0.4%                   | 4             | 0.            |
| Dueensland                                                                                                                               | \$6,531,306.33                                       | 3.0%                   | 30            | 2.            |
| South Australia                                                                                                                          | \$90,436,342.62                                      | 41.2%                  | 518           | 47.           |
| asmania                                                                                                                                  | \$0.00                                               | 0.0%                   | 1             | 0.            |
|                                                                                                                                          |                                                      |                        |               |               |
| /ictoria                                                                                                                                 | \$4,763,060.84                                       | 2.2%                   | 22            | 2.            |
| Vestern Australia                                                                                                                        | \$44,631,664.50                                      | 20.3%                  | 194           | 17.           |
| ADI E O                                                                                                                                  | \$219,741,486.10                                     | 100.0%                 | 1,100         | 100.          |
| ABLE 8<br>letro/Non-Metro/Inner-City                                                                                                     | Balance                                              | % of Balance           | Loan Count    | % of Loan Co  |
| Metro                                                                                                                                    | \$174,273,370.26                                     | 79.3%                  | 867           | 78.           |
| Non-metro                                                                                                                                | \$45,158,805.93                                      | 20.6%                  | 231           | 21.           |
| nner city                                                                                                                                | \$309,309.91                                         | 0.1%                   | 231           | 0.            |
| lifier city                                                                                                                              |                                                      |                        | _             |               |
| TABLE 9                                                                                                                                  | \$219,741,486.10                                     | 100.0%                 | 1,100         | 100.          |
| Property Type                                                                                                                            | Balance                                              | % of Balance           | Loan Count    | % of Loan Co  |
| Residential House                                                                                                                        | \$201,534,134.35                                     | 91.7%                  | 999           | 90.           |
|                                                                                                                                          |                                                      |                        | 999           |               |
| Residential Unit                                                                                                                         | \$16,411,302.38                                      | 7.5%                   |               | 8.            |
| Rural                                                                                                                                    | \$0.00                                               | 0.0%                   | 0             | 0.            |
| Semi-Rural                                                                                                                               | \$0.00                                               | 0.0%                   | 0             | 0.            |
| High Density                                                                                                                             | \$1,796,049.37                                       | 0.8%                   | 9             | 0.            |
|                                                                                                                                          | \$219,741,486.10                                     | 100.0%                 | 1,100         | 100.          |
| TABLE 10                                                                                                                                 |                                                      |                        |               |               |
| Occupancy Type                                                                                                                           | Balance                                              | % of Balance           | Loan Count    | % of Loan Co  |
| Owner Occupied                                                                                                                           | \$177,923,201.54                                     | 81.0%                  |               | 80.           |
| nvestment                                                                                                                                | \$41,818,284.56                                      | 19.0%                  | 218           | 19.           |
| FADI E 44                                                                                                                                | \$219,741,486.10                                     | 100.0%                 | 1,100         | 100.          |
| TABLE 11                                                                                                                                 | Delever                                              | 0/ -f D-I              | L C           | 0/ -41 0-     |
| Employment Type Distribution                                                                                                             | Balance                                              | % of Balance           | Loan Count    | % of Loan Co  |
| Contractor                                                                                                                               | \$3,759,756.51                                       | 1.7%                   | 20            |               |
| Pay-as-you-earn employee (casual)                                                                                                        | \$9,078,551.97                                       | 4.1%                   | 50            | 4.            |
| Pay-as-you-earn employee (full time)                                                                                                     | \$166,842,312.49                                     | 75.9%                  | 811           | 73.           |
| Pay-as-you-earn employee (part time)                                                                                                     | \$16,896,958.06                                      | 7.7%                   | 90            | 8.            |
| Self employed                                                                                                                            | \$10,353,987.36                                      | 4.7%                   | 51            | 4.            |
| No data                                                                                                                                  | \$12,809,919.71                                      | 5.8%                   | 78            | 7.            |
| Director                                                                                                                                 | \$0.00                                               | 0.0%                   | 0             | 0.            |
|                                                                                                                                          | \$219,741,486.10                                     | 100.0%                 | 1,100         | 100           |
| ABLE 12                                                                                                                                  |                                                      | o/ (B.                 |               |               |
| MI Provider                                                                                                                              | Balance                                              | % of Balance           | Loan Count    |               |
| QBE                                                                                                                                      | \$202,780,674.08                                     | 92.3%                  | 1033          | 93.           |
| Genworth                                                                                                                                 | \$16,960,812.02                                      | 7.7%                   | 67            | 6.            |
|                                                                                                                                          | \$219,741,486.10                                     | 100.0%                 | 1,100         | 100           |
| TABLE 13                                                                                                                                 | Delever                                              | 0/ -f D-l              | 1 0           | 0/ -41 0-     |
| Arrears                                                                                                                                  | Balance                                              | % of Balance           | Loan Count    |               |
| c=0 days                                                                                                                                 | \$214,234,790.02                                     | 97.5%                  | 1078          | 98.           |
| ) > and <= 30 days                                                                                                                       | \$4,416,814.67                                       | 2.0%                   | 18            | 1.            |
| 30 > and <= 60 days                                                                                                                      | \$823,798.45                                         | 0.4%                   | 3             | 0.            |
| 60 > and <= 90 days                                                                                                                      | \$266,082.96                                         | 0.1%                   | 1             | 0             |
| 90 > days                                                                                                                                | \$0.00                                               | 0.0%                   | 0             | 0.            |
|                                                                                                                                          | \$219,741,486.10                                     | 100.0%                 | 1,100         | 100.          |
| TABLE 14                                                                                                                                 |                                                      |                        |               |               |
| nterest Rate Type                                                                                                                        | Balance                                              | % of Balance           | Loan Count    | % of Loan Co  |
| /ariable                                                                                                                                 | \$177,449,887.09                                     | 80.8%                  | 913           | 83.           |
| Fixed                                                                                                                                    | \$42,291,599.01                                      | 19.2%                  | 187           | 17.           |
|                                                                                                                                          | \$219,741,486.10                                     | 100.0%                 | 1,100         | 100.          |
| FABLE 15                                                                                                                                 |                                                      | 1 2                    |               |               |
| Veighted Ave Interest Rate                                                                                                               | Balance                                              | Loan Count             |               |               |
| Fixed Interest Rate                                                                                                                      | 3.17%                                                | 187                    |               |               |
|                                                                                                                                          |                                                      |                        |               |               |
| TADI E 16                                                                                                                                |                                                      |                        | Impo-41 /At   |               |
|                                                                                                                                          | lm 1 /m                                              |                        | Impacted (\$) |               |
|                                                                                                                                          | Impacted (#)                                         | Impacted (%)           | 60.00         |               |
|                                                                                                                                          | Impacted (#)                                         | Impacted (%)<br>0.00%  | \$0.00        |               |
| COVID-19 Impacted Loan                                                                                                                   |                                                      |                        | \$0.00        |               |
| COVID-19 Impacted Loan  (ABLE 16                                                                                                         | 0                                                    | 0.00%                  | \$0.00        |               |
| TABLE 16 COVID-19 Impacted Loan  TABLE 16 Foreclosure, Claims and Losses (cumulative)                                                    | Balance                                              |                        | \$0.00        |               |
| COVID-19 Impacted Loan  TABLE 16 Foreclosure, Claims and Losses (cumulative) Properties foreclosed                                       | Balance \$73,685.93                                  | 0.00%                  | \$0.00        |               |
| COVID-19 Impacted Loan  TABLE 16 Foreclosure, Claims and Losses (cumulative) Properties foreclosed Claims submitted to mortgage insurers | Balance<br>\$73,685.93<br>\$70,056.08                | 0.00%                  | \$0.00        |               |
| COVID-19 Impacted Loan  FABLE 16                                                                                                         | Balance<br>\$73,685,93<br>\$70,056.08<br>\$70,056.08 | 0.00%                  | \$0.00        |               |
| COVID-19 Impacted Loan  TABLE 16 Foreclosure, Claims and Losses (cumulative) Properties foreclosed Claims submitted to mortgage insurers | Balance<br>\$73,685.93<br>\$70,056.08                | 0.00%                  | \$0.00        |               |