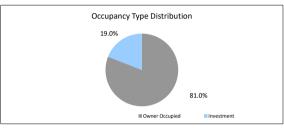

### Investor Reporting

| Payment Date Collections Period ending                                                                                                   |                                                      | 19-Apr-21<br>31-Mar-21 |               |               |
|------------------------------------------------------------------------------------------------------------------------------------------|------------------------------------------------------|------------------------|---------------|---------------|
| TABLE 6 Postcode Concentration (top 10 by value)                                                                                         | Balance                                              | % of Balance           |               | % of Loan Cou |
| 2650<br>2905                                                                                                                             | \$5,589,888.39                                       | 2.5%                   | 30            | 2.7           |
| 2905<br>5108                                                                                                                             | \$4,435,474.58<br>\$4,396,571.35                     | 2.0%<br>2.0%           | 18<br>29      | 1.6           |
| 2615                                                                                                                                     | \$4,159,054.45                                       | 1.9%                   | 18            | 1.6           |
| 5109                                                                                                                                     | \$3,740,250.66                                       | 1.7%                   | 22            | 2.0           |
| 5210                                                                                                                                     | \$3,548,471.43                                       | 1.6%                   | 21            | 1.9           |
|                                                                                                                                          |                                                      |                        | 18            |               |
| 5118<br>5208                                                                                                                             | \$3,343,760.03                                       | 1.5%                   |               | 1.0           |
|                                                                                                                                          | \$3,165,100.87                                       | 1.4%                   | 12            | 1.            |
| 2602                                                                                                                                     | \$3,059,329.59                                       | 1.4%                   | 14            | 1.            |
| 2323                                                                                                                                     | \$3,001,774.19                                       | 1.4%                   | 13            | 1.            |
| ABLE 7                                                                                                                                   |                                                      |                        |               |               |
| Geographic Distribution                                                                                                                  | Balance                                              | % of Balance           | Loan Count    | % of Loan Co  |
| Australian Capital Territory                                                                                                             | \$37,752,148.37                                      | 17.2%                  | 166           | 15.           |
| New South Wales                                                                                                                          | \$34,824,359.22                                      | 15.8%                  | 165           | 15.           |
| Northern Territory                                                                                                                       | \$802,604.22                                         | 0.4%                   | 4             | 0.            |
| Dueensland                                                                                                                               | \$6,531,306.33                                       | 3.0%                   | 30            | 2.            |
| South Australia                                                                                                                          | \$90,436,342.62                                      | 41.2%                  | 518           | 47.           |
| asmania                                                                                                                                  | \$0.00                                               | 0.0%                   | 1             | 0.            |
|                                                                                                                                          |                                                      |                        |               |               |
| /ictoria                                                                                                                                 | \$4,763,060.84                                       | 2.2%                   | 22            | 2.            |
| Vestern Australia                                                                                                                        | \$44,631,664.50                                      | 20.3%                  | 194           | 17.           |
| ADI E O                                                                                                                                  | \$219,741,486.10                                     | 100.0%                 | 1,100         | 100.          |
| ABLE 8<br>letro/Non-Metro/Inner-City                                                                                                     | Balance                                              | % of Balance           | Loan Count    | % of Loan Co  |
| Metro                                                                                                                                    | \$174,273,370.26                                     | 79.3%                  | 867           | 78.           |
| Non-metro                                                                                                                                | \$45,158,805.93                                      | 20.6%                  | 231           | 21.           |
| nner city                                                                                                                                | \$309,309.91                                         | 0.1%                   | 231           | 0.            |
| lifier city                                                                                                                              |                                                      |                        | _             |               |
| TABLE 9                                                                                                                                  | \$219,741,486.10                                     | 100.0%                 | 1,100         | 100.          |
| Property Type                                                                                                                            | Balance                                              | % of Balance           | Loan Count    | % of Loan Co  |
| Residential House                                                                                                                        | \$201,534,134.35                                     | 91.7%                  | 999           | 90.           |
|                                                                                                                                          |                                                      |                        | 999           |               |
| Residential Unit                                                                                                                         | \$16,411,302.38                                      | 7.5%                   |               | 8.            |
| Rural                                                                                                                                    | \$0.00                                               | 0.0%                   | 0             | 0.            |
| Semi-Rural                                                                                                                               | \$0.00                                               | 0.0%                   | 0             | 0.            |
| High Density                                                                                                                             | \$1,796,049.37                                       | 0.8%                   | 9             | 0.            |
|                                                                                                                                          | \$219,741,486.10                                     | 100.0%                 | 1,100         | 100.          |
| TABLE 10                                                                                                                                 |                                                      |                        |               |               |
| Occupancy Type                                                                                                                           | Balance                                              | % of Balance           | Loan Count    | % of Loan Co  |
| Owner Occupied                                                                                                                           | \$177,923,201.54                                     | 81.0%                  |               | 80.           |
| nvestment                                                                                                                                | \$41,818,284.56                                      | 19.0%                  | 218           | 19.           |
| FADI E 44                                                                                                                                | \$219,741,486.10                                     | 100.0%                 | 1,100         | 100.          |
| TABLE 11                                                                                                                                 | Delever                                              | 0/ -f D-I              | L C           | 0/ -41 0-     |
| Employment Type Distribution                                                                                                             | Balance                                              | % of Balance           | Loan Count    | % of Loan Co  |
| Contractor                                                                                                                               | \$3,759,756.51                                       | 1.7%                   | 20            |               |
| Pay-as-you-earn employee (casual)                                                                                                        | \$9,078,551.97                                       | 4.1%                   | 50            | 4.            |
| Pay-as-you-earn employee (full time)                                                                                                     | \$166,842,312.49                                     | 75.9%                  | 811           | 73.           |
| Pay-as-you-earn employee (part time)                                                                                                     | \$16,896,958.06                                      | 7.7%                   | 90            | 8.            |
| Self employed                                                                                                                            | \$10,353,987.36                                      | 4.7%                   | 51            | 4.            |
| No data                                                                                                                                  | \$12,809,919.71                                      | 5.8%                   | 78            | 7.            |
| Director                                                                                                                                 | \$0.00                                               | 0.0%                   | 0             | 0.            |
|                                                                                                                                          | \$219,741,486.10                                     | 100.0%                 | 1,100         | 100           |
| ABLE 12                                                                                                                                  |                                                      | o/ (B.                 |               |               |
| MI Provider                                                                                                                              | Balance                                              | % of Balance           | Loan Count    |               |
| QBE                                                                                                                                      | \$202,780,674.08                                     | 92.3%                  | 1033          | 93.           |
| Genworth                                                                                                                                 | \$16,960,812.02                                      | 7.7%                   | 67            | 6.            |
|                                                                                                                                          | \$219,741,486.10                                     | 100.0%                 | 1,100         | 100           |
| TABLE 13                                                                                                                                 | Delever                                              | 0/ -f D-l              | 1 0           | 0/ -41 0-     |
| Arrears                                                                                                                                  | Balance                                              | % of Balance           | Loan Count    |               |
| c=0 days                                                                                                                                 | \$214,234,790.02                                     | 97.5%                  | 1078          | 98.           |
| ) > and <= 30 days                                                                                                                       | \$4,416,814.67                                       | 2.0%                   | 18            | 1.            |
| 30 > and <= 60 days                                                                                                                      | \$823,798.45                                         | 0.4%                   | 3             | 0.            |
| 60 > and <= 90 days                                                                                                                      | \$266,082.96                                         | 0.1%                   | 1             | 0             |
| 90 > days                                                                                                                                | \$0.00                                               | 0.0%                   | 0             | 0.            |
|                                                                                                                                          | \$219,741,486.10                                     | 100.0%                 | 1,100         | 100.          |
| TABLE 14                                                                                                                                 |                                                      |                        |               |               |
| nterest Rate Type                                                                                                                        | Balance                                              | % of Balance           | Loan Count    | % of Loan Co  |
| /ariable                                                                                                                                 | \$177,449,887.09                                     | 80.8%                  | 913           | 83.           |
| Fixed                                                                                                                                    | \$42,291,599.01                                      | 19.2%                  | 187           | 17.           |
|                                                                                                                                          | \$219,741,486.10                                     | 100.0%                 | 1,100         | 100.          |
| FABLE 15                                                                                                                                 |                                                      | 1 2                    |               |               |
| Veighted Ave Interest Rate                                                                                                               | Balance                                              | Loan Count             |               |               |
| Fixed Interest Rate                                                                                                                      | 3.17%                                                | 187                    |               |               |
|                                                                                                                                          |                                                      |                        |               |               |
| TADI E 16                                                                                                                                |                                                      |                        | Impo-41 /At   |               |
|                                                                                                                                          | lm 1 /m                                              |                        | Impacted (\$) |               |
|                                                                                                                                          | Impacted (#)                                         | Impacted (%)           | 60.00         |               |
|                                                                                                                                          | Impacted (#)                                         | Impacted (%)<br>0.00%  | \$0.00        |               |
| COVID-19 Impacted Loan                                                                                                                   |                                                      |                        | \$0.00        |               |
| COVID-19 Impacted Loan  (ABLE 16                                                                                                         | 0                                                    | 0.00%                  | \$0.00        |               |
| TABLE 16 COVID-19 Impacted Loan  TABLE 16 Foreclosure, Claims and Losses (cumulative)                                                    | Balance                                              |                        | \$0.00        |               |
| COVID-19 Impacted Loan  TABLE 16 Foreclosure, Claims and Losses (cumulative) Properties foreclosed                                       | Balance \$73,685.93                                  | 0.00%                  | \$0.00        |               |
| COVID-19 Impacted Loan  TABLE 16 Foreclosure, Claims and Losses (cumulative) Properties foreclosed Claims submitted to mortgage insurers | Balance<br>\$73,685.93<br>\$70,056.08                | 0.00%                  | \$0.00        |               |
| COVID-19 Impacted Loan  FABLE 16                                                                                                         | Balance<br>\$73,685,93<br>\$70,056.08<br>\$70,056.08 | 0.00%                  | \$0.00        |               |
| COVID-19 Impacted Loan  TABLE 16 Foreclosure, Claims and Losses (cumulative) Properties foreclosed Claims submitted to mortgage insurers | Balance<br>\$73,685.93<br>\$70,056.08                | 0.00%                  | \$0.00        |               |