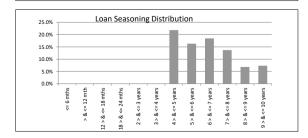

| Loan Seasoning    | Balance          | % of Balance | Loan Count | % of Loan Count |
|-------------------|------------------|--------------|------------|-----------------|
| <= 6 mths         | \$0.00           | 0.0%         | 0          | 0.0%            |
| > & <= 12 mth     | \$0.00           | 0.0%         | 0          | 0.0%            |
| 12 > & <= 18 mths | \$0.00           | 0.0%         | 0          | 0.0%            |
| 18 > & <= 24 mths | \$0.00           | 0.0%         | 0          | 0.0%            |
| 2 > & <= 3 years  | \$0.00           | 0.0%         | 0          | 0.0%            |
| 3 > & <= 4 years  | \$0.00           | 0.0%         | 0          | 0.0%            |
| 4 > & <= 5 years  | \$47,975,169.29  | 21.8%        | 205        | 18.6%           |
| 5 > & <= 6 years  | \$35,841,019.79  | 16.3%        | 171        | 15.5%           |
| 6 > & <= 7 years  | \$40,553,582.37  | 18.5%        | 199        | 18.1%           |
| 7 > & <= 8 years  | \$30,076,579.52  | 13.7%        | 148        | 13.5%           |
| 8 > & <= 9 years  | \$15,064,699.50  | 6.9%         | 80         | 7.3%            |
| 9 > & <= 10 years | \$16,148,793.21  | 7.3%         | 83         | 7.5%            |
| > 10 years        | \$34,081,642.42  | 15.5%        | 214        | 19.5%           |
|                   | \$219,741,486.10 | 100.0%       | 1,100      | 100.0%          |