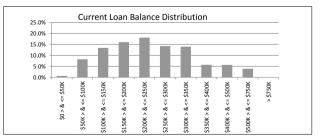

| 60 > and <= 90 days | 0 | \$0.00       | 0.00% |
|---------------------|---|--------------|-------|
| 90 > days           | 3 | \$541,880.90 | 0.31% |

| TABLE 1                                                                                                                                                                                                                                                                       |                                                                                                                                                                                        |                                                                           |                                                             |                                                                                  |
|-------------------------------------------------------------------------------------------------------------------------------------------------------------------------------------------------------------------------------------------------------------------------------|----------------------------------------------------------------------------------------------------------------------------------------------------------------------------------------|---------------------------------------------------------------------------|-------------------------------------------------------------|----------------------------------------------------------------------------------|
| Current LVR                                                                                                                                                                                                                                                                   | Balance                                                                                                                                                                                | % of Balance                                                              | Loan Count                                                  | 6 of Loan Count                                                                  |
| <= 20%                                                                                                                                                                                                                                                                        | \$6,980,883.53                                                                                                                                                                         | 4.0%                                                                      | 113                                                         | 11.9%                                                                            |
| 20% > & <= 30%                                                                                                                                                                                                                                                                | \$15,462,247.87                                                                                                                                                                        | 8.9%                                                                      | 140                                                         | 14.8%                                                                            |
| 30% > & <= 40%                                                                                                                                                                                                                                                                | \$19,079,193.72                                                                                                                                                                        | 10.9%                                                                     | 129                                                         | 13.6%                                                                            |
| 40% > & <= 50%                                                                                                                                                                                                                                                                | \$20,224,499.92                                                                                                                                                                        | 11.6%                                                                     | 115                                                         | 12.1%                                                                            |
| 50% > & <= 60%                                                                                                                                                                                                                                                                | \$28,903,266.38                                                                                                                                                                        | 16.6%                                                                     | 136                                                         | 14.3%                                                                            |
| 60% > & <= 65%                                                                                                                                                                                                                                                                | \$15,914,893.93                                                                                                                                                                        | 9.1%                                                                      | 70                                                          | 7.4%                                                                             |
| 65% > & <= 70%                                                                                                                                                                                                                                                                | \$19,237,052.50                                                                                                                                                                        | 11.0%                                                                     | 75                                                          | 7.9%                                                                             |
| 70% > & <= 75%                                                                                                                                                                                                                                                                | \$24,517,170.66                                                                                                                                                                        | 14.1%                                                                     | 90                                                          | 9.5%                                                                             |
| 75% > & <= 80%                                                                                                                                                                                                                                                                | \$14,326,367.07                                                                                                                                                                        | 8.2%                                                                      | 49                                                          | 5.2%                                                                             |
| 80% > & <= 85%                                                                                                                                                                                                                                                                | \$9,594,935.15                                                                                                                                                                         | 5.5%                                                                      | 32                                                          | 3.4%                                                                             |
| 85% > & <= 90%                                                                                                                                                                                                                                                                | \$0.00                                                                                                                                                                                 | 0.0%                                                                      | 0                                                           | 0.0%                                                                             |
| 90% > & <= 95%                                                                                                                                                                                                                                                                | \$0.00                                                                                                                                                                                 | 0.0%                                                                      | 0                                                           | 0.0%                                                                             |
| 95% > & <= 100%                                                                                                                                                                                                                                                               | \$0.00                                                                                                                                                                                 | 0.0%                                                                      | 0                                                           | 0.0%                                                                             |
|                                                                                                                                                                                                                                                                               | \$174,240,510.73                                                                                                                                                                       | 100.0%                                                                    | 949                                                         | 100.0%                                                                           |
| TABLE 2                                                                                                                                                                                                                                                                       |                                                                                                                                                                                        |                                                                           |                                                             |                                                                                  |
| Original LVR                                                                                                                                                                                                                                                                  | Balance                                                                                                                                                                                | % of Balance                                                              | Loan Count                                                  | 6 of Loan Count                                                                  |
| <= 20%                                                                                                                                                                                                                                                                        | \$424,057.87                                                                                                                                                                           | 0.2%                                                                      | 5                                                           | 0.5%                                                                             |
| 25% > & <= 30%                                                                                                                                                                                                                                                                | \$2,359,005.09                                                                                                                                                                         | 1.4%                                                                      | 23                                                          | 2.4%                                                                             |
| 30% > & <= 40%                                                                                                                                                                                                                                                                | \$8,194,416.32                                                                                                                                                                         | 4.7%                                                                      | 72                                                          | 7.6%                                                                             |
| 40% > & <= 50%                                                                                                                                                                                                                                                                | \$10,891,664.49                                                                                                                                                                        | 6.3%                                                                      | 86                                                          | 9.1%                                                                             |
| 50% > & <= 60%                                                                                                                                                                                                                                                                | \$17,434,900.89                                                                                                                                                                        | 10.0%                                                                     | 113                                                         | 11.9%                                                                            |
| 60% > & <= 65%                                                                                                                                                                                                                                                                | \$11,674,440.36                                                                                                                                                                        | 6.7%                                                                      | 74                                                          | 7.8%                                                                             |
| 65% > & <= 70%                                                                                                                                                                                                                                                                | \$17,390,385.54                                                                                                                                                                        | 10.0%                                                                     | 99                                                          | 10.4%                                                                            |
| 70% > & <= 75%                                                                                                                                                                                                                                                                | \$16,714,106,17                                                                                                                                                                        | 9.6%                                                                      | 83                                                          | 8.7%                                                                             |
| 75% > & <= 80%                                                                                                                                                                                                                                                                | \$53,950,781.22                                                                                                                                                                        | 31.0%                                                                     | 245                                                         | 25.8%                                                                            |
| 80% > & <= 85%                                                                                                                                                                                                                                                                | \$6,629,282.43                                                                                                                                                                         | 3.8%                                                                      | 27                                                          | 2.8%                                                                             |
| 85% > & <= 90%                                                                                                                                                                                                                                                                | \$15,670,189.62                                                                                                                                                                        | 9.0%                                                                      | 65                                                          | 6.8%                                                                             |
| 90% > & <= 95%                                                                                                                                                                                                                                                                | \$11,721,754,41                                                                                                                                                                        | 6.7%                                                                      | 51                                                          | 5.4%                                                                             |
| 95% > & <= 100%                                                                                                                                                                                                                                                               | \$1,185,526.32                                                                                                                                                                         | 0.7%                                                                      | 6                                                           | 0.6%                                                                             |
|                                                                                                                                                                                                                                                                               | \$174,240,510.73                                                                                                                                                                       | 100.0%                                                                    | 949                                                         | 100.0%                                                                           |
| TABLE 3                                                                                                                                                                                                                                                                       |                                                                                                                                                                                        |                                                                           |                                                             |                                                                                  |
| Remaining Loan Term                                                                                                                                                                                                                                                           | Balance                                                                                                                                                                                | % of Balance                                                              | Loan Count                                                  | 6 of Loan Count                                                                  |
| < 10 years                                                                                                                                                                                                                                                                    | \$1,616,053.55                                                                                                                                                                         | 0.9%                                                                      | 16                                                          | 1.7%                                                                             |
| 10 year > & <= 12 years                                                                                                                                                                                                                                                       | \$1,725,932.36                                                                                                                                                                         | 1.0%                                                                      | 15                                                          | 1.6%                                                                             |
| 12 year > $\& <= 14$ years                                                                                                                                                                                                                                                    | \$907,910.52                                                                                                                                                                           | 0.5%                                                                      | 10                                                          | 1.1%                                                                             |
| 14 year > $\& <= 16$ years                                                                                                                                                                                                                                                    | \$4,192,717.09                                                                                                                                                                         | 2.4%                                                                      | 35                                                          | 3.7%                                                                             |
| 16 year > & <= 18 years                                                                                                                                                                                                                                                       | \$8,107,068.86                                                                                                                                                                         | 4.7%                                                                      | 68                                                          | 7.2%                                                                             |
| 18 year > & <= 20 years                                                                                                                                                                                                                                                       | \$14,933,285,63                                                                                                                                                                        | 8.6%                                                                      | 104                                                         | 11.0%                                                                            |
| 20 year > & <= 22 years                                                                                                                                                                                                                                                       | \$28,387,511.90                                                                                                                                                                        | 16.3%                                                                     | 177                                                         | 18.7%                                                                            |
| 22 year > & <= 24 years                                                                                                                                                                                                                                                       | \$27,124,981.76                                                                                                                                                                        | 15.6%                                                                     | 147                                                         | 15.5%                                                                            |
| 24 year > & <= 26 years                                                                                                                                                                                                                                                       | \$49,603,045.64                                                                                                                                                                        | 28.5%                                                                     | 232                                                         | 24.4%                                                                            |
| 26 year > & <= 28 years                                                                                                                                                                                                                                                       | \$37,642,003.42                                                                                                                                                                        | 21.6%                                                                     | 145                                                         | 15.3%                                                                            |
| 28 year > & <= 30 years                                                                                                                                                                                                                                                       | \$0.00                                                                                                                                                                                 | 0.0%                                                                      | 0                                                           | 0.0%                                                                             |
| 20 year > a <= 50 years                                                                                                                                                                                                                                                       | \$174,240,510.73                                                                                                                                                                       | 100.0%                                                                    | 949                                                         | 100.0%                                                                           |
| TABLE 4                                                                                                                                                                                                                                                                       | \$174,240,510.75                                                                                                                                                                       | 100.076                                                                   | 545                                                         | 100.0 %                                                                          |
| Current Loan Balance                                                                                                                                                                                                                                                          | Balance                                                                                                                                                                                | % of Balance                                                              | Loan Count                                                  | 6 of Loan Count                                                                  |
|                                                                                                                                                                                                                                                                               | Dalaite                                                                                                                                                                                | 0.6%                                                                      | 50                                                          | 5.3%                                                                             |
|                                                                                                                                                                                                                                                                               | \$1 122 789 18                                                                                                                                                                         |                                                                           |                                                             |                                                                                  |
| \$0 > & <= \$50000                                                                                                                                                                                                                                                            | \$1,122,789.18<br>\$14,330,771,18                                                                                                                                                      |                                                                           |                                                             |                                                                                  |
| \$0 > & <= \$50000<br>\$50000 > & <= \$100000                                                                                                                                                                                                                                 | \$14,330,771.18                                                                                                                                                                        | 8.2%                                                                      | 182                                                         | 19.2%                                                                            |
| \$0 > & <= \$50000<br>\$50000 > & <= \$100000<br>\$100000 > & <= \$150000                                                                                                                                                                                                     | \$14,330,771.18<br>\$23,400,874.45                                                                                                                                                     | 8.2%<br>13.4%                                                             | 182<br>189                                                  | 19.2%<br>19.9%                                                                   |
| \$0 > & <= \$50000<br>\$50000 > & <= \$100000<br>\$100000 > & <= \$150000<br>\$150000 > & <= \$200000                                                                                                                                                                         | \$14,330,771.18<br>\$23,400,874.45<br>\$27,990,660.48                                                                                                                                  | 8.2%<br>13.4%<br>16.1%                                                    | 182<br>189<br>160                                           | 19.2%<br>19.9%<br>16.9%                                                          |
| \$0 > & <= \$50000<br>\$50000 > & <= \$100000<br>\$100000 > & <= \$150000<br>\$150000 > & <= \$200000<br>\$200000 > & <= \$250000                                                                                                                                             | \$14,330,771.18<br>\$23,400,874.45<br>\$27,990,660.48<br>\$31,514,543.65                                                                                                               | 8.2%<br>13.4%<br>16.1%<br>18.1%                                           | 182<br>189<br>160<br>140                                    | 19.2%<br>19.9%<br>16.9%<br>14.8%                                                 |
| \$0 > & <= \$50000<br>\$50000 > & <= \$100000<br>\$100000 > & <= \$150000<br>\$150000 > & <= \$200000<br>\$2200000 > & <= \$250000<br>\$250000 > & <= \$300000                                                                                                                | \$14,330,771.18<br>\$23,400,874.45<br>\$27,990,660.48<br>\$31,514,543.65<br>\$24,856,567.55                                                                                            | 8.2%<br>13.4%<br>16.1%<br>18.1%<br>14.3%                                  | 182<br>189<br>160<br>140<br>91                              | 19.2%<br>19.9%<br>16.9%<br>14.8%<br>9.6%                                         |
| \$0 > & <= \$50000<br>\$50000 > & <= \$100000<br>\$100000 > & <= \$100000<br>\$150000 > & <= \$200000<br>\$200000 > & <= \$250000<br>\$2550000 > & <= \$350000                                                                                                                | \$14,330,771.18<br>\$23,400,874.45<br>\$27,990,660.48<br>\$31,514,543.65<br>\$24,856,567.55<br>\$24,316,072.43                                                                         | 8.2%<br>13.4%<br>16.1%<br>18.1%<br>14.3%<br>14.0%                         | 182<br>189<br>160<br>140<br>91<br>75                        | 19.2%<br>19.9%<br>16.9%<br>14.8%<br>9.6%<br>7.9%                                 |
| \$0 > & <= \$50000<br>\$50000 > & <= \$100000<br>\$100000 > & <= \$150000<br>\$150000 > & <= \$200000<br>\$200000 > & <= \$250000<br>\$250000 > & <= \$300000<br>\$300000 > & <= \$300000<br>\$350000 > & <= \$400000                                                         | \$14,330,771.18<br>\$23,400,874.45<br>\$27,990,660.48<br>\$31,514,543.65<br>\$24,856,567.55<br>\$24,316,072.43<br>\$9,989,149.60                                                       | 8.2%<br>13.4%<br>16.1%<br>18.1%<br>14.3%<br>14.0%<br>5.7%                 | 182<br>189<br>160<br>140<br>91<br>75<br>27                  | 19.2%<br>19.9%<br>16.9%<br>14.8%<br>9.6%<br>7.9%<br>2.8%                         |
| \$0 > & <= \$50000<br>\$50000 > & <= \$100000<br>\$100000 > & <= \$150000<br>\$150000 > & <= \$200000<br>\$200000 > & <= \$250000<br>\$250000 > & <= \$300000<br>\$300000 > & <= \$400000<br>\$300000 > & <= \$400000<br>\$400000 > & <= \$450000                             | \$14,330,771.18<br>\$23,400,874.45<br>\$27,990,660.48<br>\$31,514,543.65<br>\$24,856,567.55<br>\$24,316,072.43<br>\$9,989,149.60<br>\$7,119,588.54                                     | 8.2%<br>13.4%<br>16.1%<br>18.1%<br>14.3%<br>14.0%<br>5.7%<br>4.1%         | 182<br>189<br>160<br>140<br>91<br>75<br>27<br>17            | 19.2%<br>19.9%<br>16.9%<br>14.8%<br>9.6%<br>7.9%<br>2.8%<br>1.8%                 |
| \$0 > & <= \$50000<br>\$50000 > & <= \$100000<br>\$150000 > & <= \$200000<br>\$150000 > & <= \$200000<br>\$200000 > & <= \$250000<br>\$250000 > & <= \$350000<br>\$350000 > & <= \$400000<br>\$400000 > & <= \$400000<br>\$450000 > & <= \$500000                             | \$14,330,771.18<br>\$23,400,874.45<br>\$27,990,660.48<br>\$31,514,543.65<br>\$24,856,567.55<br>\$24,316,072.43<br>\$9,989,149.60<br>\$7,119,588.54<br>\$2,778,485.16                   | 8.2%<br>13.4%<br>16.1%<br>18.1%<br>14.3%<br>14.0%<br>5.7%<br>4.1%<br>1.6% | 182<br>189<br>160<br>140<br>91<br>75<br>27<br>17<br>17<br>6 | 19.2%<br>19.9%<br>16.9%<br>14.8%<br>9.6%<br>7.9%<br>2.8%<br>1.8%<br>0.6%         |
| \$0 > & <= \$50000<br>\$50000 > & <= \$100000<br>\$100000 > & <= \$100000<br>\$150000 > & <= \$200000<br>\$200000 > & <= \$250000<br>\$250000 > & <= \$250000<br>\$300000 > & <= \$400000<br>\$400000 > & <= \$450000<br>\$450000 > & <= \$500000<br>\$450000 > & <= \$750000 | \$14,330,771.18<br>\$23,400,874.45<br>\$27,990,660.48<br>\$31,514,543.65<br>\$24,856,567.55<br>\$24,316,072.43<br>\$9,989,149.60<br>\$7,119,588.54<br>\$2,778,485.16<br>\$6,821,008.51 | 8.2%<br>13.4%<br>16.1%<br>18.1%<br>14.3%<br>5.7%<br>4.1%<br>1.6%<br>3.9%  | 182<br>189<br>160<br>91<br>75<br>27<br>17<br>6<br>212       | 19.2%<br>19.9%<br>16.9%<br>14.8%<br>9.6%<br>7.9%<br>2.8%<br>1.8%<br>0.6%<br>1.3% |
| \$0 > & <= \$50000<br>\$50000 > & <= \$100000<br>\$150000 > & <= \$200000<br>\$150000 > & <= \$200000<br>\$200000 > & <= \$250000<br>\$250000 > & <= \$350000<br>\$350000 > & <= \$400000<br>\$400000 > & <= \$400000<br>\$450000 > & <= \$500000                             | \$14,330,771.18<br>\$23,400,874.45<br>\$27,990,660.48<br>\$31,514,543.65<br>\$24,856,567.55<br>\$24,316,072.43<br>\$9,989,149.60<br>\$7,119,588.54<br>\$2,778,485.16                   | 8.2%<br>13.4%<br>16.1%<br>18.1%<br>14.3%<br>14.0%<br>5.7%<br>4.1%<br>1.6% | 182<br>189<br>160<br>140<br>91<br>75<br>27<br>17<br>17<br>6 | 19.2%<br>19.9%<br>16.9%<br>14.8%<br>9.6%<br>7.9%<br>2.8%<br>1.8%<br>0.6%         |