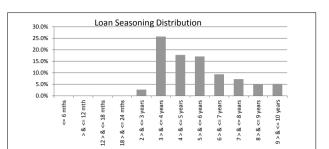

| SUMMARY                            |         | AT ISSUE         | 31-Dec-16        |
|------------------------------------|---------|------------------|------------------|
| Pool Balance                       |         | \$293,998,056.99 | \$174,240,510.73 |
| Number of Loans                    |         | 1,391            | 949              |
| Avg Loan Balance                   |         | \$211,357.34     | \$183,604.33     |
| Maximum Loan Balance               |         | \$671,787.60     | \$643,401.19     |
| Minimum Loan Balance               |         | \$47,506.58      | \$0.00           |
| Weighted Avg Interest Rate         |         | 5.34%            | 4.59%            |
| Weighted Avg Seasoning (mths)      |         | 44.6             | 71.2             |
| Maximum Remaining Term (mths)      |         | 356.00           | 330.00           |
| Weighted Avg Remaining Term (mths) |         | 301.00           | 275.51           |
| Maximum Current LVR                |         | 88.01%           | 84.84%           |
| Weighted Avg Current LVR           |         | 59.53%           | 55.40%           |
|                                    |         |                  |                  |
| ARREARS                            | # Loans | Value of loans   | % of Total Value |
| 31 Days to 60 Days                 | 1       | \$134,852.88     | 0.08%            |