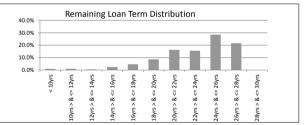

| 60 > and <= 90 days | 0 | \$0.00       | 0.00% |
|---------------------|---|--------------|-------|
| 90 > days           | 3 | \$541,880.90 | 0.31% |

| TABLE 1                                                                                                                                                                                                                                                                       |                                                                                                                                                                                        |                                                                           |                                                             |                                                                                  |
|-------------------------------------------------------------------------------------------------------------------------------------------------------------------------------------------------------------------------------------------------------------------------------|----------------------------------------------------------------------------------------------------------------------------------------------------------------------------------------|---------------------------------------------------------------------------|-------------------------------------------------------------|----------------------------------------------------------------------------------|
| Current LVR                                                                                                                                                                                                                                                                   | Balance                                                                                                                                                                                | % of Balance                                                              | Loan Count                                                  | 6 of Loan Count                                                                  |
| <= 20%                                                                                                                                                                                                                                                                        | \$6,980,883.53                                                                                                                                                                         | 4.0%                                                                      | 113                                                         | 11.9%                                                                            |
| 20% > & <= 30%                                                                                                                                                                                                                                                                | \$15,462,247.87                                                                                                                                                                        | 8.9%                                                                      | 140                                                         | 14.8%                                                                            |
| 30% > & <= 40%                                                                                                                                                                                                                                                                | \$19,079,193.72                                                                                                                                                                        | 10.9%                                                                     | 129                                                         | 13.6%                                                                            |
| 40% > & <= 50%                                                                                                                                                                                                                                                                | \$20,224,499.92                                                                                                                                                                        | 11.6%                                                                     | 115                                                         | 12.1%                                                                            |
| 50% > & <= 60%                                                                                                                                                                                                                                                                | \$28,903,266.38                                                                                                                                                                        | 16.6%                                                                     | 136                                                         | 14.3%                                                                            |
| 60% > & <= 65%                                                                                                                                                                                                                                                                | \$15,914,893.93                                                                                                                                                                        | 9.1%                                                                      | 70                                                          | 7.4%                                                                             |
| 65% > & <= 70%                                                                                                                                                                                                                                                                | \$19,237,052.50                                                                                                                                                                        | 11.0%                                                                     | 75                                                          | 7.9%                                                                             |
| 70% > & <= 75%                                                                                                                                                                                                                                                                | \$24,517,170.66                                                                                                                                                                        | 14.1%                                                                     | 90                                                          | 9.5%                                                                             |
| 75% > & <= 80%                                                                                                                                                                                                                                                                | \$14,326,367.07                                                                                                                                                                        | 8.2%                                                                      | 49                                                          | 5.2%                                                                             |
| 80% > & <= 85%                                                                                                                                                                                                                                                                | \$9,594,935.15                                                                                                                                                                         | 5.5%                                                                      | 32                                                          | 3.4%                                                                             |
| 85% > & <= 90%                                                                                                                                                                                                                                                                | \$0.00                                                                                                                                                                                 | 0.0%                                                                      | 0                                                           | 0.0%                                                                             |
| 90% > & <= 95%                                                                                                                                                                                                                                                                | \$0.00                                                                                                                                                                                 | 0.0%                                                                      | 0                                                           | 0.0%                                                                             |
| 95% > & <= 100%                                                                                                                                                                                                                                                               | \$0.00                                                                                                                                                                                 | 0.0%                                                                      | 0                                                           | 0.0%                                                                             |
|                                                                                                                                                                                                                                                                               | \$174,240,510.73                                                                                                                                                                       | 100.0%                                                                    | 949                                                         | 100.0%                                                                           |
| TABLE 2                                                                                                                                                                                                                                                                       |                                                                                                                                                                                        |                                                                           |                                                             |                                                                                  |
| Original LVR                                                                                                                                                                                                                                                                  | Balance                                                                                                                                                                                | % of Balance                                                              | Loan Count                                                  | 6 of Loan Count                                                                  |
| <= 20%                                                                                                                                                                                                                                                                        | \$424,057.87                                                                                                                                                                           | 0.2%                                                                      | 5                                                           | 0.5%                                                                             |
| 25% > & <= 30%                                                                                                                                                                                                                                                                | \$2,359,005.09                                                                                                                                                                         | 1.4%                                                                      | 23                                                          | 2.4%                                                                             |
| 30% > & <= 40%                                                                                                                                                                                                                                                                | \$8,194,416.32                                                                                                                                                                         | 4.7%                                                                      | 72                                                          | 7.6%                                                                             |
| 40% > & <= 50%                                                                                                                                                                                                                                                                | \$10,891,664.49                                                                                                                                                                        | 6.3%                                                                      | 86                                                          | 9.1%                                                                             |
| 50% > & <= 60%                                                                                                                                                                                                                                                                | \$17,434,900.89                                                                                                                                                                        | 10.0%                                                                     | 113                                                         | 11.9%                                                                            |
| 60% > & <= 65%                                                                                                                                                                                                                                                                | \$11,674,440.36                                                                                                                                                                        | 6.7%                                                                      | 74                                                          | 7.8%                                                                             |
| 65% > & <= 70%                                                                                                                                                                                                                                                                | \$17,390,385.54                                                                                                                                                                        | 10.0%                                                                     | 99                                                          | 10.4%                                                                            |
| 70% > & <= 75%                                                                                                                                                                                                                                                                | \$16,714,106,17                                                                                                                                                                        | 9.6%                                                                      | 83                                                          | 8.7%                                                                             |
| 75% > & <= 80%                                                                                                                                                                                                                                                                | \$53,950,781.22                                                                                                                                                                        | 31.0%                                                                     | 245                                                         | 25.8%                                                                            |
| 80% > & <= 85%                                                                                                                                                                                                                                                                | \$6,629,282.43                                                                                                                                                                         | 3.8%                                                                      | 27                                                          | 2.8%                                                                             |
| 85% > & <= 90%                                                                                                                                                                                                                                                                | \$15,670,189.62                                                                                                                                                                        | 9.0%                                                                      | 65                                                          | 6.8%                                                                             |
| 90% > & <= 95%                                                                                                                                                                                                                                                                | \$11,721,754,41                                                                                                                                                                        | 6.7%                                                                      | 51                                                          | 5.4%                                                                             |
| 95% > & <= 100%                                                                                                                                                                                                                                                               | \$1,185,526.32                                                                                                                                                                         | 0.7%                                                                      | 6                                                           | 0.6%                                                                             |
|                                                                                                                                                                                                                                                                               | \$174,240,510.73                                                                                                                                                                       | 100.0%                                                                    | 949                                                         | 100.0%                                                                           |
| TABLE 3                                                                                                                                                                                                                                                                       |                                                                                                                                                                                        |                                                                           |                                                             |                                                                                  |
| Remaining Loan Term                                                                                                                                                                                                                                                           | Balance                                                                                                                                                                                | % of Balance                                                              | Loan Count                                                  | 6 of Loan Count                                                                  |
| < 10 years                                                                                                                                                                                                                                                                    | \$1,616,053.55                                                                                                                                                                         | 0.9%                                                                      | 16                                                          | 1.7%                                                                             |
| 10 year > & <= 12 years                                                                                                                                                                                                                                                       | \$1,725,932.36                                                                                                                                                                         | 1.0%                                                                      | 15                                                          | 1.6%                                                                             |
| 12 year > $\& <= 14$ years                                                                                                                                                                                                                                                    | \$907,910.52                                                                                                                                                                           | 0.5%                                                                      | 10                                                          | 1.1%                                                                             |
| 14 year > $\& <= 16$ years                                                                                                                                                                                                                                                    | \$4,192,717.09                                                                                                                                                                         | 2.4%                                                                      | 35                                                          | 3.7%                                                                             |
| 16 year > & <= 18 years                                                                                                                                                                                                                                                       | \$8,107,068.86                                                                                                                                                                         | 4.7%                                                                      | 68                                                          | 7.2%                                                                             |
| 18 year > & <= 20 years                                                                                                                                                                                                                                                       | \$14,933,285,63                                                                                                                                                                        | 8.6%                                                                      | 104                                                         | 11.0%                                                                            |
| 20 year > & <= 22 years                                                                                                                                                                                                                                                       | \$28,387,511.90                                                                                                                                                                        | 16.3%                                                                     | 177                                                         | 18.7%                                                                            |
| 22 year > & <= 24 years                                                                                                                                                                                                                                                       | \$27,124,981.76                                                                                                                                                                        | 15.6%                                                                     | 147                                                         | 15.5%                                                                            |
| 24 year > & <= 26 years                                                                                                                                                                                                                                                       | \$49,603,045.64                                                                                                                                                                        | 28.5%                                                                     | 232                                                         | 24.4%                                                                            |
| 26 year > & <= 28 years                                                                                                                                                                                                                                                       | \$37,642,003.42                                                                                                                                                                        | 21.6%                                                                     | 145                                                         | 15.3%                                                                            |
| 28 year > & <= 30 years                                                                                                                                                                                                                                                       | \$0.00                                                                                                                                                                                 | 0.0%                                                                      | 0                                                           | 0.0%                                                                             |
| 20 year > a <= 50 years                                                                                                                                                                                                                                                       | \$174,240,510.73                                                                                                                                                                       | 100.0%                                                                    | 949                                                         | 100.0%                                                                           |
| TABLE 4                                                                                                                                                                                                                                                                       | \$174,240,510.75                                                                                                                                                                       | 100.076                                                                   | 545                                                         | 100.0 %                                                                          |
| Current Loan Balance                                                                                                                                                                                                                                                          | Balance                                                                                                                                                                                | % of Balance                                                              | Loan Count                                                  | 6 of Loan Count                                                                  |
|                                                                                                                                                                                                                                                                               | Dalaite                                                                                                                                                                                | 0.6%                                                                      | 50                                                          | 5.3%                                                                             |
|                                                                                                                                                                                                                                                                               | \$1 122 789 18                                                                                                                                                                         |                                                                           |                                                             |                                                                                  |
| \$0 > & <= \$50000                                                                                                                                                                                                                                                            | \$1,122,789.18<br>\$14,330,771,18                                                                                                                                                      |                                                                           |                                                             |                                                                                  |
| \$0 > & <= \$50000<br>\$50000 > & <= \$100000                                                                                                                                                                                                                                 | \$14,330,771.18                                                                                                                                                                        | 8.2%                                                                      | 182                                                         | 19.2%                                                                            |
| \$0 > & <= \$50000<br>\$50000 > & <= \$100000<br>\$100000 > & <= \$150000                                                                                                                                                                                                     | \$14,330,771.18<br>\$23,400,874.45                                                                                                                                                     | 8.2%<br>13.4%                                                             | 182<br>189                                                  | 19.2%<br>19.9%                                                                   |
| \$0 > & <= \$50000<br>\$50000 > & <= \$100000<br>\$100000 > & <= \$150000<br>\$150000 > & <= \$200000                                                                                                                                                                         | \$14,330,771.18<br>\$23,400,874.45<br>\$27,990,660.48                                                                                                                                  | 8.2%<br>13.4%<br>16.1%                                                    | 182<br>189<br>160                                           | 19.2%<br>19.9%<br>16.9%                                                          |
| \$0 > & <= \$50000<br>\$50000 > & <= \$100000<br>\$100000 > & <= \$150000<br>\$150000 > & <= \$200000<br>\$200000 > & <= \$250000                                                                                                                                             | \$14,330,771.18<br>\$23,400,874.45<br>\$27,990,660.48<br>\$31,514,543.65                                                                                                               | 8.2%<br>13.4%<br>16.1%<br>18.1%                                           | 182<br>189<br>160<br>140                                    | 19.2%<br>19.9%<br>16.9%<br>14.8%                                                 |
| \$0 > & <= \$50000<br>\$50000 > & <= \$100000<br>\$100000 > & <= \$150000<br>\$150000 > & <= \$200000<br>\$2200000 > & <= \$250000<br>\$250000 > & <= \$300000                                                                                                                | \$14,330,771.18<br>\$23,400,874.45<br>\$27,990,660.48<br>\$31,514,543.65<br>\$24,856,567.55                                                                                            | 8.2%<br>13.4%<br>16.1%<br>18.1%<br>14.3%                                  | 182<br>189<br>160<br>140<br>91                              | 19.2%<br>19.9%<br>16.9%<br>14.8%<br>9.6%                                         |
| \$0 > & <= \$50000<br>\$50000 > & <= \$100000<br>\$100000 > & <= \$100000<br>\$150000 > & <= \$200000<br>\$200000 > & <= \$250000<br>\$2550000 > & <= \$350000                                                                                                                | \$14,330,771.18<br>\$23,400,874.45<br>\$27,990,660.48<br>\$31,514,543.65<br>\$24,856,567.55<br>\$24,316,072.43                                                                         | 8.2%<br>13.4%<br>16.1%<br>18.1%<br>14.3%<br>14.0%                         | 182<br>189<br>160<br>140<br>91<br>75                        | 19.2%<br>19.9%<br>16.9%<br>14.8%<br>9.6%<br>7.9%                                 |
| \$0 > & <= \$50000<br>\$50000 > & <= \$100000<br>\$100000 > & <= \$150000<br>\$150000 > & <= \$200000<br>\$200000 > & <= \$250000<br>\$250000 > & <= \$300000<br>\$300000 > & <= \$300000<br>\$350000 > & <= \$400000                                                         | \$14,330,771.18<br>\$23,400,874.45<br>\$27,990,660.48<br>\$31,514,543.65<br>\$24,856,567.55<br>\$24,316,072.43<br>\$9,989,149.60                                                       | 8.2%<br>13.4%<br>16.1%<br>18.1%<br>14.3%<br>14.0%<br>5.7%                 | 182<br>189<br>160<br>140<br>91<br>75<br>27                  | 19.2%<br>19.9%<br>16.9%<br>14.8%<br>9.6%<br>7.9%<br>2.8%                         |
| \$0 > & <= \$50000<br>\$50000 > & <= \$100000<br>\$100000 > & <= \$150000<br>\$150000 > & <= \$200000<br>\$200000 > & <= \$250000<br>\$250000 > & <= \$300000<br>\$300000 > & <= \$400000<br>\$300000 > & <= \$400000<br>\$400000 > & <= \$450000                             | \$14,330,771.18<br>\$23,400,874.45<br>\$27,990,660.48<br>\$31,514,543.65<br>\$24,856,567.55<br>\$24,316,072.43<br>\$9,989,149.60<br>\$7,119,588.54                                     | 8.2%<br>13.4%<br>16.1%<br>18.1%<br>14.3%<br>14.0%<br>5.7%<br>4.1%         | 182<br>189<br>160<br>140<br>91<br>75<br>27<br>17            | 19.2%<br>19.9%<br>16.9%<br>14.8%<br>9.6%<br>7.9%<br>2.8%<br>1.8%                 |
| \$0 > & <= \$50000<br>\$50000 > & <= \$100000<br>\$150000 > & <= \$200000<br>\$150000 > & <= \$200000<br>\$200000 > & <= \$250000<br>\$250000 > & <= \$350000<br>\$350000 > & <= \$400000<br>\$400000 > & <= \$400000<br>\$450000 > & <= \$500000                             | \$14,330,771.18<br>\$23,400,874.45<br>\$27,990,660.48<br>\$31,514,543.65<br>\$24,856,567.55<br>\$24,316,072.43<br>\$9,989,149.60<br>\$7,119,588.54<br>\$2,778,485.16                   | 8.2%<br>13.4%<br>16.1%<br>18.1%<br>14.3%<br>14.0%<br>5.7%<br>4.1%<br>1.6% | 182<br>189<br>160<br>140<br>91<br>75<br>27<br>17<br>17<br>6 | 19.2%<br>19.9%<br>16.9%<br>14.8%<br>9.6%<br>7.9%<br>2.8%<br>1.8%<br>0.6%         |
| \$0 > & <= \$50000<br>\$50000 > & <= \$100000<br>\$100000 > & <= \$100000<br>\$150000 > & <= \$200000<br>\$200000 > & <= \$250000<br>\$250000 > & <= \$250000<br>\$300000 > & <= \$400000<br>\$400000 > & <= \$450000<br>\$450000 > & <= \$500000<br>\$450000 > & <= \$750000 | \$14,330,771.18<br>\$23,400,874.45<br>\$27,990,660.48<br>\$31,514,543.65<br>\$24,856,567.55<br>\$24,316,072.43<br>\$9,989,149.60<br>\$7,119,588.54<br>\$2,778,485.16<br>\$6,821,008.51 | 8.2%<br>13.4%<br>16.1%<br>18.1%<br>14.3%<br>5.7%<br>4.1%<br>1.6%<br>3.9%  | 182<br>189<br>160<br>91<br>75<br>27<br>17<br>6<br>212       | 19.2%<br>19.9%<br>16.9%<br>14.8%<br>9.6%<br>7.9%<br>2.8%<br>1.8%<br>0.6%<br>1.3% |
| \$0 > & <= \$50000<br>\$50000 > & <= \$100000<br>\$150000 > & <= \$200000<br>\$150000 > & <= \$200000<br>\$200000 > & <= \$250000<br>\$250000 > & <= \$350000<br>\$350000 > & <= \$400000<br>\$400000 > & <= \$400000<br>\$450000 > & <= \$500000                             | \$14,330,771.18<br>\$23,400,874.45<br>\$27,990,660.48<br>\$31,514,543.65<br>\$24,856,567.55<br>\$24,316,072.43<br>\$9,989,149.60<br>\$7,119,588.54<br>\$2,778,485.16                   | 8.2%<br>13.4%<br>16.1%<br>18.1%<br>14.3%<br>14.0%<br>5.7%<br>4.1%<br>1.6% | 182<br>189<br>160<br>140<br>91<br>75<br>27<br>17<br>17<br>6 | 19.2%<br>19.9%<br>16.9%<br>14.8%<br>9.6%<br>7.9%<br>2.8%<br>1.8%<br>0.6%         |