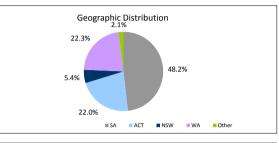

r>0<br>3<br>949<br>Loan Count<br>689<br>280 | % of Loan Coun           92.19           7.99           100.09           % of Loan Coun           97.99           1.79           0.79           0.79           0.79           0.79           0.79           0.79           0.79           0.79           0.79           0.79           0.79           0.79           0.79           0.79           0.79           0.79           0.79           0.79           0.79           0.79           0.79           0.79           0.79           0.79           0.79           0.79           0.79           0.79           0.79           0.79           0.79           0.79           0.79           0.79           0.79           0.79           0.79           0.79           0.79           0.79           0.79           0.79 |