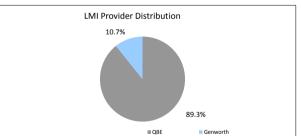

## The Barton Series 2014-1 Trust

Investor Reporting

| Payment Date              | 17-Jan-17 |
|---------------------------|-----------|
| Collections Period ending | 31-Dec-16 |
|                           |           |