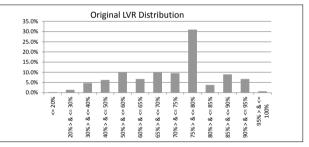

| 60 > and <= 90 days | 0 | \$0.00       | 0.00% |
|---------------------|---|--------------|-------|
| 90 > days           | 3 | \$541,880.90 | 0.31% |

| TABLE 1                                                                                                                                                                                                                                                                       |                                                                                                                                                                                        |                                                                           |                                                             |                                                                                  |
|-------------------------------------------------------------------------------------------------------------------------------------------------------------------------------------------------------------------------------------------------------------------------------|----------------------------------------------------------------------------------------------------------------------------------------------------------------------------------------|---------------------------------------------------------------------------|-------------------------------------------------------------|----------------------------------------------------------------------------------|
| Current LVR                                                                                                                                                                                                                                                                   | Balance                                                                                                                                                                                | % of Balance                                                              | Loan Count                                                  | 6 of Loan Count                                                                  |
| <= 20%                                                                                                                                                                                                                                                                        | \$6,980,883.53                                                                                                                                                                         | 4.0%                                                                      | 113                                                         | 11.9%                                                                            |
| 20% > & <= 30%                                                                                                                                                                                                                                                                | \$15,462,247.87                                                                                                                                                                        | 8.9%                                                                      | 140                                                         | 14.8%                                                                            |
| 30% > & <= 40%                                                                                                                                                                                                                                                                | \$19,079,193.72                                                                                                                                                                        | 10.9%                                                                     | 129                                                         | 13.6%                                                                            |
| 40% > & <= 50%                                                                                                                                                                                                                                                                | \$20,224,499.92                                                                                                                                                                        | 11.6%                                                                     | 115                                                         | 12.1%                                                                            |
| 50% > & <= 60%                                                                                                                                                                                                                                                                | \$28,903,266.38                                                                                                                                                                        | 16.6%                                                                     | 136                                                         | 14.3%                                                                            |
| 60% > & <= 65%                                                                                                                                                                                                                                                                | \$15,914,893.93                                                                                                                                                                        | 9.1%                                                                      | 70                                                          | 7.4%                                                                             |
| 65% > & <= 70%                                                                                                                                                                                                                                                                | \$19,237,052.50                                                                                                                                                                        | 11.0%                                                                     | 75                                                          | 7.9%                                                                             |
| 70% > & <= 75%                                                                                                                                                                                                                                                                | \$24,517,170.66                                                                                                                                                                        | 14.1%                                                                     | 90                                                          | 9.5%                                                                             |
| 75% > & <= 80%                                                                                                                                                                                                                                                                | \$14,326,367.07                                                                                                                                                                        | 8.2%                                                                      | 49                                                          | 5.2%                                                                             |
| 80% > & <= 85%                                                                                                                                                                                                                                                                | \$9,594,935.15                                                                                                                                                                         | 5.5%                                                                      | 32                                                          | 3.4%                                                                             |
| 85% > & <= 90%                                                                                                                                                                                                                                                                | \$0.00                                                                                                                                                                                 | 0.0%                                                                      | 0                                                           | 0.0%                                                                             |
| 90% > & <= 95%                                                                                                                                                                                                                                                                | \$0.00                                                                                                                                                                                 | 0.0%                                                                      | 0                                                           | 0.0%                                                                             |
| 95% > & <= 100%                                                                                                                                                                                                                                                               | \$0.00                                                                                                                                                                                 | 0.0%                                                                      | 0                                                           | 0.0%                                                                             |
|                                                                                                                                                                                                                                                                               | \$174,240,510.73                                                                                                                                                                       | 100.0%                                                                    | 949                                                         | 100.0%                                                                           |
| TABLE 2                                                                                                                                                                                                                                                                       |                                                                                                                                                                                        |                                                                           |                                                             |                                                                                  |
| Original LVR                                                                                                                                                                                                                                                                  | Balance                                                                                                                                                                                | % of Balance                                                              | Loan Count                                                  | 6 of Loan Count                                                                  |
| <= 20%                                                                                                                                                                                                                                                                        | \$424,057.87                                                                                                                                                                           | 0.2%                                                                      | 5                                                           | 0.5%                                                                             |
| 25% > & <= 30%                                                                                                                                                                                                                                                                | \$2,359,005.09                                                                                                                                                                         | 1.4%                                                                      | 23                                                          | 2.4%                                                                             |
| 30% > & <= 40%                                                                                                                                                                                                                                                                | \$8,194,416.32                                                                                                                                                                         | 4.7%                                                                      | 72                                                          | 7.6%                                                                             |
| 40% > & <= 50%                                                                                                                                                                                                                                                                | \$10,891,664.49                                                                                                                                                                        | 6.3%                                                                      | 86                                                          | 9.1%                                                                             |
| 50% > & <= 60%                                                                                                                                                                                                                                                                | \$17,434,900.89                                                                                                                                                                        | 10.0%                                                                     | 113                                                         | 11.9%                                                                            |
| 60% > & <= 65%                                                                                                                                                                                                                                                                | \$11,674,440.36                                                                                                                                                                        | 6.7%                                                                      | 74                                                          | 7.8%                                                                             |
| 65% > & <= 70%                                                                                                                                                                                                                                                                | \$17,390,385.54                                                                                                                                                                        | 10.0%                                                                     | 99                                                          | 10.4%                                                                            |
| 70% > & <= 75%                                                                                                                                                                                                                                                                | \$16,714,106,17                                                                                                                                                                        | 9.6%                                                                      | 83                                                          | 8.7%                                                                             |
| 75% > & <= 80%                                                                                                                                                                                                                                                                | \$53,950,781.22                                                                                                                                                                        | 31.0%                                                                     | 245                                                         | 25.8%                                                                            |
| 80% > & <= 85%                                                                                                                                                                                                                                                                | \$6,629,282.43                                                                                                                                                                         | 3.8%                                                                      | 27                                                          | 2.8%                                                                             |
| 85% > & <= 90%                                                                                                                                                                                                                                                                | \$15,670,189.62                                                                                                                                                                        | 9.0%                                                                      | 65                                                          | 6.8%                                                                             |
| 90% > & <= 95%                                                                                                                                                                                                                                                                | \$11,721,754,41                                                                                                                                                                        | 6.7%                                                                      | 51                                                          | 5.4%                                                                             |
| 95% > & <= 100%                                                                                                                                                                                                                                                               | \$1,185,526.32                                                                                                                                                                         | 0.7%                                                                      | 6                                                           | 0.6%                                                                             |
|                                                                                                                                                                                                                                                                               | \$174,240,510.73                                                                                                                                                                       | 100.0%                                                                    | 949                                                         | 100.0%                                                                           |
| TABLE 3                                                                                                                                                                                                                                                                       |                                                                                                                                                                                        |                                                                           |                                                             |                                                                                  |
| Remaining Loan Term                                                                                                                                                                                                                                                           | Balance                                                                                                                                                                                | % of Balance                                                              | Loan Count                                                  | 6 of Loan Count                                                                  |
| < 10 years                                                                                                                                                                                                                                                                    | \$1,616,053.55                                                                                                                                                                         | 0.9%                                                                      | 16                                                          | 1.7%                                                                             |
| 10 year > & <= 12 years                                                                                                                                                                                                                                                       | \$1,725,932.36                                                                                                                                                                         | 1.0%                                                                      | 15                                                          | 1.6%                                                                             |
| 12 year > $\& <= 14$ years                                                                                                                                                                                                                                                    | \$907,910.52                                                                                                                                                                           | 0.5%                                                                      | 10                                                          | 1.1%                                                                             |
| 14 year > $\& <= 16$ years                                                                                                                                                                                                                                                    | \$4,192,717.09                                                                                                                                                                         | 2.4%                                                                      | 35                                                          | 3.7%                                                                             |
| 16 year > & <= 18 years                                                                                                                                                                                                                                                       | \$8,107,068.86                                                                                                                                                                         | 4.7%                                                                      | 68                                                          | 7.2%                                                                             |
| 18 year > & <= 20 years                                                                                                                                                                                                                                                       | \$14,933,285,63                                                                                                                                                                        | 8.6%                                                                      | 104                                                         | 11.0%                                                                            |
| 20 year > & <= 22 years                                                                                                                                                                                                                                                       | \$28,387,511.90                                                                                                                                                                        | 16.3%                                                                     | 177                                                         | 18.7%                                                                            |
| 22 year > & <= 24 years                                                                                                                                                                                                                                                       | \$27,124,981.76                                                                                                                                                                        | 15.6%                                                                     | 147                                                         | 15.5%                                                                            |
| 24 year > & <= 26 years                                                                                                                                                                                                                                                       | \$49,603,045.64                                                                                                                                                                        | 28.5%                                                                     | 232                                                         | 24.4%                                                                            |
| 26 year > & <= 28 years                                                                                                                                                                                                                                                       | \$37,642,003.42                                                                                                                                                                        | 21.6%                                                                     | 145                                                         | 15.3%                                                                            |
| 28 year > & <= 30 years                                                                                                                                                                                                                                                       | \$0.00                                                                                                                                                                                 | 0.0%                                                                      | 0                                                           | 0.0%                                                                             |
| 20 year > a <= 50 years                                                                                                                                                                                                                                                       | \$174,240,510.73                                                                                                                                                                       | 100.0%                                                                    | 949                                                         | 100.0%                                                                           |
| TABLE 4                                                                                                                                                                                                                                                                       | \$174,240,510.75                                                                                                                                                                       | 100.076                                                                   | 545                                                         | 100.0 %                                                                          |
| Current Loan Balance                                                                                                                                                                                                                                                          | Balance                                                                                                                                                                                | % of Balance                                                              | Loan Count                                                  | 6 of Loan Count                                                                  |
|                                                                                                                                                                                                                                                                               | Dalaite                                                                                                                                                                                | 0.6%                                                                      | 50                                                          | 5.3%                                                                             |
|                                                                                                                                                                                                                                                                               | \$1 122 789 18                                                                                                                                                                         |                                                                           |                                                             |                                                                                  |
| \$0 > & <= \$50000                                                                                                                                                                                                                                                            | \$1,122,789.18<br>\$14,330,771,18                                                                                                                                                      |                                                                           |                                                             |                                                                                  |
| \$0 > & <= \$50000<br>\$50000 > & <= \$100000                                                                                                                                                                                                                                 | \$14,330,771.18                                                                                                                                                                        | 8.2%                                                                      | 182                                                         | 19.2%                                                                            |
| \$0 > & <= \$50000<br>\$50000 > & <= \$100000<br>\$100000 > & <= \$150000                                                                                                                                                                                                     | \$14,330,771.18<br>\$23,400,874.45                                                                                                                                                     | 8.2%<br>13.4%                                                             | 182<br>189                                                  | 19.2%<br>19.9%                                                                   |
| \$0 > & <= \$50000<br>\$50000 > & <= \$100000<br>\$100000 > & <= \$150000<br>\$150000 > & <= \$200000                                                                                                                                                                         | \$14,330,771.18<br>\$23,400,874.45<br>\$27,990,660.48                                                                                                                                  | 8.2%<br>13.4%<br>16.1%                                                    | 182<br>189<br>160                                           | 19.2%<br>19.9%<br>16.9%                                                          |
| \$0 > & <= \$50000<br>\$50000 > & <= \$100000<br>\$100000 > & <= \$150000<br>\$150000 > & <= \$200000<br>\$200000 > & <= \$250000                                                                                                                                             | \$14,330,771.18<br>\$23,400,874.45<br>\$27,990,660.48<br>\$31,514,543.65                                                                                                               | 8.2%<br>13.4%<br>16.1%<br>18.1%                                           | 182<br>189<br>160<br>140                                    | 19.2%<br>19.9%<br>16.9%<br>14.8%                                                 |
| \$0 > & <= \$50000<br>\$50000 > & <= \$100000<br>\$100000 > & <= \$150000<br>\$150000 > & <= \$200000<br>\$2200000 > & <= \$250000<br>\$250000 > & <= \$300000                                                                                                                | \$14,330,771.18<br>\$23,400,874.45<br>\$27,990,660.48<br>\$31,514,543.65<br>\$24,856,567.55                                                                                            | 8.2%<br>13.4%<br>16.1%<br>18.1%<br>14.3%                                  | 182<br>189<br>160<br>140<br>91                              | 19.2%<br>19.9%<br>16.9%<br>14.8%<br>9.6%                                         |
| \$0 > & <= \$50000<br>\$50000 > & <= \$100000<br>\$100000 > & <= \$100000<br>\$150000 > & <= \$200000<br>\$200000 > & <= \$250000<br>\$2550000 > & <= \$350000                                                                                                                | \$14,330,771.18<br>\$23,400,874.45<br>\$27,990,660.48<br>\$31,514,543.65<br>\$24,856,567.55<br>\$24,316,072.43                                                                         | 8.2%<br>13.4%<br>16.1%<br>18.1%<br>14.3%<br>14.0%                         | 182<br>189<br>160<br>140<br>91<br>75                        | 19.2%<br>19.9%<br>16.9%<br>14.8%<br>9.6%<br>7.9%                                 |
| \$0 > & <= \$50000<br>\$50000 > & <= \$100000<br>\$100000 > & <= \$150000<br>\$150000 > & <= \$200000<br>\$200000 > & <= \$250000<br>\$250000 > & <= \$300000<br>\$300000 > & <= \$300000<br>\$350000 > & <= \$400000                                                         | \$14,330,771.18<br>\$23,400,874.45<br>\$27,990,660.48<br>\$31,514,543.65<br>\$24,856,567.55<br>\$24,316,072.43<br>\$9,989,149.60                                                       | 8.2%<br>13.4%<br>16.1%<br>18.1%<br>14.3%<br>14.0%<br>5.7%                 | 182<br>189<br>160<br>140<br>91<br>75<br>27                  | 19.2%<br>19.9%<br>16.9%<br>14.8%<br>9.6%<br>7.9%<br>2.8%                         |
| \$0 > & <= \$50000<br>\$50000 > & <= \$100000<br>\$100000 > & <= \$150000<br>\$150000 > & <= \$200000<br>\$200000 > & <= \$250000<br>\$250000 > & <= \$300000<br>\$300000 > & <= \$400000<br>\$300000 > & <= \$400000<br>\$400000 > & <= \$450000                             | \$14,330,771.18<br>\$23,400,874.45<br>\$27,990,660.48<br>\$31,514,543.65<br>\$24,856,567.55<br>\$24,316,072.43<br>\$9,989,149.60<br>\$7,119,588.54                                     | 8.2%<br>13.4%<br>16.1%<br>18.1%<br>14.3%<br>14.0%<br>5.7%<br>4.1%         | 182<br>189<br>160<br>140<br>91<br>75<br>27<br>17            | 19.2%<br>19.9%<br>16.9%<br>14.8%<br>9.6%<br>7.9%<br>2.8%<br>1.8%                 |
| \$0 > & <= \$50000<br>\$50000 > & <= \$100000<br>\$150000 > & <= \$200000<br>\$150000 > & <= \$200000<br>\$200000 > & <= \$250000<br>\$250000 > & <= \$350000<br>\$350000 > & <= \$400000<br>\$400000 > & <= \$400000<br>\$450000 > & <= \$500000                             | \$14,330,771.18<br>\$23,400,874.45<br>\$27,990,660.48<br>\$31,514,543.65<br>\$24,856,567.55<br>\$24,316,072.43<br>\$9,989,149.60<br>\$7,119,588.54<br>\$2,778,485.16                   | 8.2%<br>13.4%<br>16.1%<br>18.1%<br>14.3%<br>14.0%<br>5.7%<br>4.1%<br>1.6% | 182<br>189<br>160<br>140<br>91<br>75<br>27<br>17<br>17<br>6 | 19.2%<br>19.9%<br>16.9%<br>14.8%<br>9.6%<br>7.9%<br>2.8%<br>1.8%<br>0.6%         |
| \$0 > & <= \$50000<br>\$50000 > & <= \$100000<br>\$100000 > & <= \$100000<br>\$150000 > & <= \$200000<br>\$200000 > & <= \$250000<br>\$250000 > & <= \$250000<br>\$300000 > & <= \$400000<br>\$400000 > & <= \$450000<br>\$450000 > & <= \$500000<br>\$450000 > & <= \$750000 | \$14,330,771.18<br>\$23,400,874.45<br>\$27,990,660.48<br>\$31,514,543.65<br>\$24,856,567.55<br>\$24,316,072.43<br>\$9,989,149.60<br>\$7,119,588.54<br>\$2,778,485.16<br>\$6,821,008.51 | 8.2%<br>13.4%<br>16.1%<br>18.1%<br>14.3%<br>5.7%<br>4.1%<br>1.6%<br>3.9%  | 182<br>189<br>160<br>91<br>75<br>27<br>17<br>6<br>212       | 19.2%<br>19.9%<br>16.9%<br>14.8%<br>9.6%<br>7.9%<br>2.8%<br>1.8%<br>0.6%<br>1.3% |
| \$0 > & <= \$50000<br>\$50000 > & <= \$100000<br>\$150000 > & <= \$200000<br>\$150000 > & <= \$200000<br>\$200000 > & <= \$250000<br>\$250000 > & <= \$350000<br>\$350000 > & <= \$400000<br>\$400000 > & <= \$400000<br>\$450000 > & <= \$500000                             | \$14,330,771.18<br>\$23,400,874.45<br>\$27,990,660.48<br>\$31,514,543.65<br>\$24,856,567.55<br>\$24,316,072.43<br>\$9,989,149.60<br>\$7,119,588.54<br>\$2,778,485.16                   | 8.2%<br>13.4%<br>16.1%<br>18.1%<br>14.3%<br>14.0%<br>5.7%<br>4.1%<br>1.6% | 182<br>189<br>160<br>140<br>91<br>75<br>27<br>17<br>17<br>6 | 19.2%<br>19.9%<br>16.9%<br>14.8%<br>9.6%<br>7.9%<br>2.8%<br>1.8%<br>0.6%         |