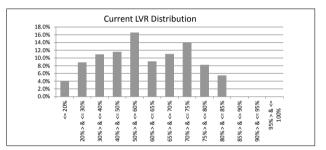

| 60 > and <= 90 days | 0 | \$0.00       | 0.00% |
|---------------------|---|--------------|-------|
| 90 > days           | 3 | \$541,880.90 | 0.31% |

| TABLE 1                                                                                                                                                                                                                                                                       |                                                                                                                                                                                        |                                                                           |                                                             |                                                                                  |
|-------------------------------------------------------------------------------------------------------------------------------------------------------------------------------------------------------------------------------------------------------------------------------|----------------------------------------------------------------------------------------------------------------------------------------------------------------------------------------|---------------------------------------------------------------------------|-------------------------------------------------------------|----------------------------------------------------------------------------------|
| Current LVR                                                                                                                                                                                                                                                                   | Balance                                                                                                                                                                                | % of Balance                                                              | Loan Count                                                  | 6 of Loan Count                                                                  |
| <= 20%                                                                                                                                                                                                                                                                        | \$6,980,883.53                                                                                                                                                                         | 4.0%                                                                      | 113                                                         | 11.9%                                                                            |
| 20% > & <= 30%                                                                                                                                                                                                                                                                | \$15,462,247.87                                                                                                                                                                        | 8.9%                                                                      | 140                                                         | 14.8%                                                                            |
| 30% > & <= 40%                                                                                                                                                                                                                                                                | \$19,079,193.72                                                                                                                                                                        | 10.9%                                                                     | 129                                                         | 13.6%                                                                            |
| 40% > & <= 50%                                                                                                                                                                                                                                                                | \$20,224,499.92                                                                                                                                                                        | 11.6%                                                                     | 115                                                         | 12.1%                                                                            |
| 50% > & <= 60%                                                                                                                                                                                                                                                                | \$28,903,266.38                                                                                                                                                                        | 16.6%                                                                     | 136                                                         | 14.3%                                                                            |
| 60% > & <= 65%                                                                                                                                                                                                                                                                | \$15,914,893.93                                                                                                                                                                        | 9.1%                                                                      | 70                                                          | 7.4%                                                                             |
| 65% > & <= 70%                                                                                                                                                                                                                                                                | \$19,237,052.50                                                                                                                                                                        | 11.0%                                                                     | 75                                                          | 7.9%                                                                             |
| 70% > & <= 75%                                                                                                                                                                                                                                                                | \$24,517,170.66                                                                                                                                                                        | 14.1%                                                                     | 90                                                          | 9.5%                                                                             |
| 75% > & <= 80%                                                                                                                                                                                                                                                                | \$14,326,367.07                                                                                                                                                                        | 8.2%                                                                      | 49                                                          | 5.2%                                                                             |
| 80% > & <= 85%                                                                                                                                                                                                                                                                | \$9,594,935.15                                                                                                                                                                         | 5.5%                                                                      | 32                                                          | 3.4%                                                                             |
| 85% > & <= 90%                                                                                                                                                                                                                                                                | \$0.00                                                                                                                                                                                 | 0.0%                                                                      | 0                                                           | 0.0%                                                                             |
| 90% > & <= 95%                                                                                                                                                                                                                                                                | \$0.00                                                                                                                                                                                 | 0.0%                                                                      | 0                                                           | 0.0%                                                                             |
| 95% > & <= 100%                                                                                                                                                                                                                                                               | \$0.00                                                                                                                                                                                 | 0.0%                                                                      | 0                                                           | 0.0%                                                                             |
|                                                                                                                                                                                                                                                                               | \$174,240,510.73                                                                                                                                                                       | 100.0%                                                                    | 949                                                         | 100.0%                                                                           |
| TABLE 2                                                                                                                                                                                                                                                                       |                                                                                                                                                                                        |                                                                           |                                                             |                                                                                  |
| Original LVR                                                                                                                                                                                                                                                                  | Balance                                                                                                                                                                                | % of Balance                                                              | Loan Count                                                  | 6 of Loan Count                                                                  |
| <= 20%                                                                                                                                                                                                                                                                        | \$424,057.87                                                                                                                                                                           | 0.2%                                                                      | 5                                                           | 0.5%                                                                             |
| 25% > & <= 30%                                                                                                                                                                                                                                                                | \$2,359,005.09                                                                                                                                                                         | 1.4%                                                                      | 23                                                          | 2.4%                                                                             |
| 30% > & <= 40%                                                                                                                                                                                                                                                                | \$8,194,416.32                                                                                                                                                                         | 4.7%                                                                      | 72                                                          | 7.6%                                                                             |
| 40% > & <= 50%                                                                                                                                                                                                                                                                | \$10,891,664.49                                                                                                                                                                        | 6.3%                                                                      | 86                                                          | 9.1%                                                                             |
| 50% > & <= 60%                                                                                                                                                                                                                                                                | \$17,434,900.89                                                                                                                                                                        | 10.0%                                                                     | 113                                                         | 11.9%                                                                            |
| 60% > & <= 65%                                                                                                                                                                                                                                                                | \$11,674,440.36                                                                                                                                                                        | 6.7%                                                                      | 74                                                          | 7.8%                                                                             |
| 65% > & <= 70%                                                                                                                                                                                                                                                                | \$17,390,385.54                                                                                                                                                                        | 10.0%                                                                     | 99                                                          | 10.4%                                                                            |
| 70% > & <= 75%                                                                                                                                                                                                                                                                | \$16,714,106,17                                                                                                                                                                        | 9.6%                                                                      | 83                                                          | 8.7%                                                                             |
| 75% > & <= 80%                                                                                                                                                                                                                                                                | \$53,950,781.22                                                                                                                                                                        | 31.0%                                                                     | 245                                                         | 25.8%                                                                            |
| 80% > & <= 85%                                                                                                                                                                                                                                                                | \$6,629,282.43                                                                                                                                                                         | 3.8%                                                                      | 27                                                          | 2.8%                                                                             |
| 85% > & <= 90%                                                                                                                                                                                                                                                                | \$15,670,189.62                                                                                                                                                                        | 9.0%                                                                      | 65                                                          | 6.8%                                                                             |
| 90% > & <= 95%                                                                                                                                                                                                                                                                | \$11,721,754,41                                                                                                                                                                        | 6.7%                                                                      | 51                                                          | 5.4%                                                                             |
| 95% > & <= 100%                                                                                                                                                                                                                                                               | \$1,185,526.32                                                                                                                                                                         | 0.7%                                                                      | 6                                                           | 0.6%                                                                             |
|                                                                                                                                                                                                                                                                               | \$174,240,510.73                                                                                                                                                                       | 100.0%                                                                    | 949                                                         | 100.0%                                                                           |
| TABLE 3                                                                                                                                                                                                                                                                       |                                                                                                                                                                                        |                                                                           |                                                             |                                                                                  |
| Remaining Loan Term                                                                                                                                                                                                                                                           | Balance                                                                                                                                                                                | % of Balance                                                              | Loan Count                                                  | 6 of Loan Count                                                                  |
| < 10 years                                                                                                                                                                                                                                                                    | \$1,616,053.55                                                                                                                                                                         | 0.9%                                                                      | 16                                                          | 1.7%                                                                             |
| 10 year > & <= 12 years                                                                                                                                                                                                                                                       | \$1,725,932.36                                                                                                                                                                         | 1.0%                                                                      | 15                                                          | 1.6%                                                                             |
| 12 year > $\& <= 14$ years                                                                                                                                                                                                                                                    | \$907,910.52                                                                                                                                                                           | 0.5%                                                                      | 10                                                          | 1.1%                                                                             |
| 14 year > $\& <= 16$ years                                                                                                                                                                                                                                                    | \$4,192,717.09                                                                                                                                                                         | 2.4%                                                                      | 35                                                          | 3.7%                                                                             |
| 16 year > & <= 18 years                                                                                                                                                                                                                                                       | \$8,107,068.86                                                                                                                                                                         | 4.7%                                                                      | 68                                                          | 7.2%                                                                             |
| 18 year > & <= 20 years                                                                                                                                                                                                                                                       | \$14,933,285,63                                                                                                                                                                        | 8.6%                                                                      | 104                                                         | 11.0%                                                                            |
| 20 year > & <= 22 years                                                                                                                                                                                                                                                       | \$28,387,511.90                                                                                                                                                                        | 16.3%                                                                     | 177                                                         | 18.7%                                                                            |
| 22 year > & <= 24 years                                                                                                                                                                                                                                                       | \$27,124,981.76                                                                                                                                                                        | 15.6%                                                                     | 147                                                         | 15.5%                                                                            |
| 24 year > & <= 26 years                                                                                                                                                                                                                                                       | \$49,603,045.64                                                                                                                                                                        | 28.5%                                                                     | 232                                                         | 24.4%                                                                            |
| 26 year > & <= 28 years                                                                                                                                                                                                                                                       | \$37,642,003.42                                                                                                                                                                        | 21.6%                                                                     | 145                                                         | 15.3%                                                                            |
| 28 year > & <= 30 years                                                                                                                                                                                                                                                       | \$0.00                                                                                                                                                                                 | 0.0%                                                                      | 0                                                           | 0.0%                                                                             |
| 20 year > a <= 50 years                                                                                                                                                                                                                                                       | \$174,240,510.73                                                                                                                                                                       | 100.0%                                                                    | 949                                                         | 100.0%                                                                           |
| TABLE 4                                                                                                                                                                                                                                                                       | \$174,240,510.75                                                                                                                                                                       | 100.076                                                                   | 545                                                         | 100.0 %                                                                          |
| Current Loan Balance                                                                                                                                                                                                                                                          | Balance                                                                                                                                                                                | % of Balance                                                              | Loan Count                                                  | 6 of Loan Count                                                                  |
|                                                                                                                                                                                                                                                                               | Dalaite                                                                                                                                                                                | 0.6%                                                                      | 50                                                          | 5.3%                                                                             |
|                                                                                                                                                                                                                                                                               | \$1 122 789 18                                                                                                                                                                         |                                                                           |                                                             |                                                                                  |
| \$0 > & <= \$50000                                                                                                                                                                                                                                                            | \$1,122,789.18<br>\$14,330,771,18                                                                                                                                                      |                                                                           |                                                             |                                                                                  |
| \$0 > & <= \$50000<br>\$50000 > & <= \$100000                                                                                                                                                                                                                                 | \$14,330,771.18                                                                                                                                                                        | 8.2%                                                                      | 182                                                         | 19.2%                                                                            |
| \$0 > & <= \$50000<br>\$50000 > & <= \$100000<br>\$100000 > & <= \$150000                                                                                                                                                                                                     | \$14,330,771.18<br>\$23,400,874.45                                                                                                                                                     | 8.2%<br>13.4%                                                             | 182<br>189                                                  | 19.2%<br>19.9%                                                                   |
| \$0 > & <= \$50000<br>\$50000 > & <= \$100000<br>\$100000 > & <= \$150000<br>\$150000 > & <= \$200000                                                                                                                                                                         | \$14,330,771.18<br>\$23,400,874.45<br>\$27,990,660.48                                                                                                                                  | 8.2%<br>13.4%<br>16.1%                                                    | 182<br>189<br>160                                           | 19.2%<br>19.9%<br>16.9%                                                          |
| \$0 > & <= \$50000<br>\$50000 > & <= \$100000<br>\$100000 > & <= \$150000<br>\$150000 > & <= \$200000<br>\$200000 > & <= \$250000                                                                                                                                             | \$14,330,771.18<br>\$23,400,874.45<br>\$27,990,660.48<br>\$31,514,543.65                                                                                                               | 8.2%<br>13.4%<br>16.1%<br>18.1%                                           | 182<br>189<br>160<br>140                                    | 19.2%<br>19.9%<br>16.9%<br>14.8%                                                 |
| \$0 > & <= \$50000<br>\$50000 > & <= \$100000<br>\$100000 > & <= \$150000<br>\$150000 > & <= \$200000<br>\$2200000 > & <= \$250000<br>\$250000 > & <= \$300000                                                                                                                | \$14,330,771.18<br>\$23,400,874.45<br>\$27,990,660.48<br>\$31,514,543.65<br>\$24,856,567.55                                                                                            | 8.2%<br>13.4%<br>16.1%<br>18.1%<br>14.3%                                  | 182<br>189<br>160<br>140<br>91                              | 19.2%<br>19.9%<br>16.9%<br>14.8%<br>9.6%                                         |
| \$0 > & <= \$50000<br>\$50000 > & <= \$100000<br>\$100000 > & <= \$100000<br>\$150000 > & <= \$200000<br>\$200000 > & <= \$250000<br>\$2550000 > & <= \$350000                                                                                                                | \$14,330,771.18<br>\$23,400,874.45<br>\$27,990,660.48<br>\$31,514,543.65<br>\$24,856,567.55<br>\$24,316,072.43                                                                         | 8.2%<br>13.4%<br>16.1%<br>18.1%<br>14.3%<br>14.0%                         | 182<br>189<br>160<br>140<br>91<br>75                        | 19.2%<br>19.9%<br>16.9%<br>14.8%<br>9.6%<br>7.9%                                 |
| \$0 > & <= \$50000<br>\$50000 > & <= \$100000<br>\$100000 > & <= \$150000<br>\$150000 > & <= \$200000<br>\$200000 > & <= \$250000<br>\$250000 > & <= \$300000<br>\$300000 > & <= \$300000<br>\$350000 > & <= \$400000                                                         | \$14,330,771.18<br>\$23,400,874.45<br>\$27,990,660.48<br>\$31,514,543.65<br>\$24,856,567.55<br>\$24,316,072.43<br>\$9,989,149.60                                                       | 8.2%<br>13.4%<br>16.1%<br>18.1%<br>14.3%<br>14.0%<br>5.7%                 | 182<br>189<br>160<br>140<br>91<br>75<br>27                  | 19.2%<br>19.9%<br>16.9%<br>14.8%<br>9.6%<br>7.9%<br>2.8%                         |
| \$0 > & <= \$50000<br>\$50000 > & <= \$100000<br>\$100000 > & <= \$150000<br>\$150000 > & <= \$200000<br>\$200000 > & <= \$250000<br>\$250000 > & <= \$300000<br>\$300000 > & <= \$400000<br>\$300000 > & <= \$400000<br>\$400000 > & <= \$450000                             | \$14,330,771.18<br>\$23,400,874.45<br>\$27,990,660.48<br>\$31,514,543.65<br>\$24,856,567.55<br>\$24,316,072.43<br>\$9,989,149.60<br>\$7,119,588.54                                     | 8.2%<br>13.4%<br>16.1%<br>18.1%<br>14.3%<br>14.0%<br>5.7%<br>4.1%         | 182<br>189<br>160<br>140<br>91<br>75<br>27<br>17            | 19.2%<br>19.9%<br>16.9%<br>14.8%<br>9.6%<br>7.9%<br>2.8%<br>1.8%                 |
| \$0 > & <= \$50000<br>\$50000 > & <= \$100000<br>\$150000 > & <= \$200000<br>\$150000 > & <= \$200000<br>\$200000 > & <= \$250000<br>\$250000 > & <= \$350000<br>\$350000 > & <= \$400000<br>\$400000 > & <= \$400000<br>\$450000 > & <= \$500000                             | \$14,330,771.18<br>\$23,400,874.45<br>\$27,990,660.48<br>\$31,514,543.65<br>\$24,856,567.55<br>\$24,316,072.43<br>\$9,989,149.60<br>\$7,119,588.54<br>\$2,778,485.16                   | 8.2%<br>13.4%<br>16.1%<br>18.1%<br>14.3%<br>14.0%<br>5.7%<br>4.1%<br>1.6% | 182<br>189<br>160<br>140<br>91<br>75<br>27<br>17<br>17<br>6 | 19.2%<br>19.9%<br>16.9%<br>14.8%<br>9.6%<br>7.9%<br>2.8%<br>1.8%<br>0.6%         |
| \$0 > & <= \$50000<br>\$50000 > & <= \$100000<br>\$100000 > & <= \$100000<br>\$150000 > & <= \$200000<br>\$200000 > & <= \$250000<br>\$250000 > & <= \$250000<br>\$300000 > & <= \$400000<br>\$400000 > & <= \$450000<br>\$450000 > & <= \$500000<br>\$450000 > & <= \$750000 | \$14,330,771.18<br>\$23,400,874.45<br>\$27,990,660.48<br>\$31,514,543.65<br>\$24,856,567.55<br>\$24,316,072.43<br>\$9,989,149.60<br>\$7,119,588.54<br>\$2,778,485.16<br>\$6,821,008.51 | 8.2%<br>13.4%<br>16.1%<br>18.1%<br>14.3%<br>5.7%<br>4.1%<br>1.6%<br>3.9%  | 182<br>189<br>160<br>91<br>75<br>27<br>17<br>6<br>212       | 19.2%<br>19.9%<br>16.9%<br>14.8%<br>9.6%<br>7.9%<br>2.8%<br>1.8%<br>0.6%<br>1.3% |
| \$0 > & <= \$50000<br>\$50000 > & <= \$100000<br>\$150000 > & <= \$200000<br>\$150000 > & <= \$200000<br>\$200000 > & <= \$250000<br>\$250000 > & <= \$350000<br>\$350000 > & <= \$400000<br>\$400000 > & <= \$400000<br>\$450000 > & <= \$500000                             | \$14,330,771.18<br>\$23,400,874.45<br>\$27,990,660.48<br>\$31,514,543.65<br>\$24,856,567.55<br>\$24,316,072.43<br>\$9,989,149.60<br>\$7,119,588.54<br>\$2,778,485.16                   | 8.2%<br>13.4%<br>16.1%<br>18.1%<br>14.3%<br>14.0%<br>5.7%<br>4.1%<br>1.6% | 182<br>189<br>160<br>140<br>91<br>75<br>27<br>17<br>17<br>6 | 19.2%<br>19.9%<br>16.9%<br>14.8%<br>9.6%<br>7.9%<br>2.8%<br>1.8%<br>0.6%         |