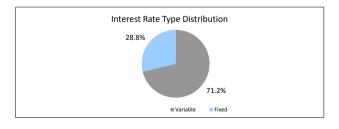

## The Barton Series 2014-1 Trust

Investor Reporting

| Payment Date              | 17-Jan-17 |
|---------------------------|-----------|
| Collections Period ending | 31-Dec-16 |
|                           |           |