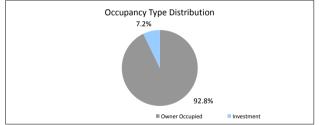

br>3<br>949<br>Loan Count<br>689<br>280 | % of Loan Coun           92.19           7.99           100.09           % of Loan Coun           97.99           1.79           0.79           0.79           0.79           0.79           0.79           0.79           0.79           0.79           0.79           0.79           0.79           0.79           0.79           0.79           0.79           0.79           0.79           0.79           0.79           0.79           0.79           0.79           0.79           0.79           0.79           0.79           0.79           0.79           0.79           0.79           0.79           0.79           0.79           0.79           0.79           0.79           0.79           0.79           0.79           0.79           0.79           0.79 |