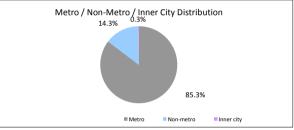

0<br>3<br>949<br>Loan Count<br>689<br>280 | % of Loan Coun           92.19           7.99           100.09           % of Loan Coun           97.99           1.79           0.79           0.79           0.79           0.79           0.79           0.79           0.79           0.79           0.79           0.79           0.79           0.79           0.79           0.79           0.79           0.79           0.79           0.79           0.79           0.79           0.79           0.79           0.79           0.79           0.79           0.79           0.79           0.79           0.79           0.79           0.79           0.79           0.79           0.79           0.79           0.79           0.79           0.79           0.79           0.79           0.79           0.79 |