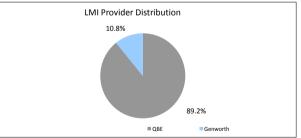

| SUMMARY                            |         | AT ISSUE         | 31-Aug-16        |
|------------------------------------|---------|------------------|------------------|
| Pool Balance                       |         | \$293,998,056.99 | \$190,595,714.92 |
| Number of Loans                    |         | 1,391            | 1,010            |
| Avg Loan Balance                   |         | \$211,357.34     | \$188,708.63     |
| Maximum Loan Balance               |         | \$671,787.60     | \$650,464.63     |
| Minimum Loan Balance               |         | \$47,506.58      | \$0.00           |
| Weighted Avg Interest Rate         |         | 5.34%            | 4.63%            |
| Weighted Avg Seasoning (mths)      |         | 44.6             | 67.3             |
| Maximum Remaining Term (mths)      |         | 356.00           | 334.00           |
| Weighted Avg Remaining Term (mths) |         | 301.00           | 279.95           |
| Maximum Current LVR                |         | 88.01%           | 85.08%           |
| Weighted Avg Current LVR           |         | 59.53%           | 56.26%           |
|                                    |         |                  |                  |
| ARREARS                            | # Loans | Value of loans   | % of Total Value |
| 21 Dave to CO Dave                 | 0       | 00.00            | 0.000/           |