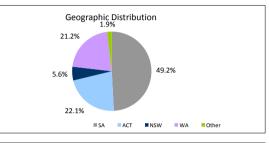

| SUMMARY                            |         | AT ISSUE         | 31-Aug-16        |
|------------------------------------|---------|------------------|------------------|
| Pool Balance                       |         | \$293,998,056.99 | \$190,595,714.92 |
| Number of Loans                    |         | 1,391            | 1,010            |
| Avg Loan Balance                   |         | \$211,357.34     | \$188,708.63     |
| Maximum Loan Balance               |         | \$671,787.60     | \$650,464.63     |
| Minimum Loan Balance               |         | \$47,506.58      | \$0.00           |
| Weighted Avg Interest Rate         |         | 5.34%            | 4.63%            |
| Weighted Avg Seasoning (mths)      |         | 44.6             | 67.3             |
| Maximum Remaining Term (mths)      |         | 356.00           | 334.00           |
| Weighted Avg Remaining Term (mths) |         | 301.00           | 279.95           |
| Maximum Current LVR                |         | 88.01%           | 85.08%           |
| Weighted Avg Current LVR           |         | 59.53%           | 56.26%           |
|                                    |         |                  |                  |
| ARREARS                            | # Loans | Value of loans   | % of Total Value |
| 21 Dave to CO Dave                 | 0       | 00.00            | 0.000/           |