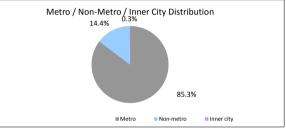

| SUMMARY                            |         | AT ISSUE         | 31-Aug-16        |
|------------------------------------|---------|------------------|------------------|
| Pool Balance                       |         | \$293,998,056.99 | \$190,595,714.92 |
| Number of Loans                    |         | 1,391            | 1,010            |
| Avg Loan Balance                   |         | \$211,357.34     | \$188,708.63     |
| Maximum Loan Balance               |         | \$671,787.60     | \$650,464.63     |
| Minimum Loan Balance               |         | \$47,506.58      | \$0.00           |
| Weighted Avg Interest Rate         |         | 5.34%            | 4.63%            |
| Weighted Avg Seasoning (mths)      |         | 44.6             | 67.3             |
| Maximum Remaining Term (mths)      |         | 356.00           | 334.00           |
| Weighted Avg Remaining Term (mths) |         | 301.00           | 279.95           |
| Maximum Current LVR                |         | 88.01%           | 85.08%           |
| Weighted Avg Current LVR           |         | 59.53%           | 56.26%           |
|                                    |         |                  |                  |
| ARREARS                            | # Loans | Value of loans   | % of Total Value |
| 21 Dave to CO Dave                 | 0       | 00.00            | 0.000/           |