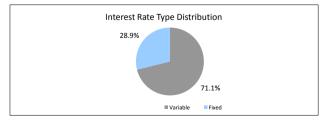

| SUMMARY                            |         | AT ISSUE         | 31-Aug-16        |
|------------------------------------|---------|------------------|------------------|
| Pool Balance                       |         | \$293,998,056.99 | \$190,595,714.92 |
| Number of Loans                    |         | 1,391            | 1,010            |
| Avg Loan Balance                   |         | \$211,357.34     | \$188,708.63     |
| Maximum Loan Balance               |         | \$671,787.60     | \$650,464.63     |
| Minimum Loan Balance               |         | \$47,506.58      | \$0.00           |
| Weighted Avg Interest Rate         |         | 5.34%            | 4.63%            |
| Weighted Avg Seasoning (mths)      |         | 44.6             | 67.3             |
| Maximum Remaining Term (mths)      |         | 356.00           | 334.00           |
| Weighted Avg Remaining Term (mths) |         | 301.00           | 279.95           |
| Maximum Current LVR                |         | 88.01%           | 85.08%           |
| Weighted Avg Current LVR           |         | 59.53%           | 56.26%           |
|                                    |         |                  |                  |
| ARREARS                            | # Loans | Value of loans   | % of Total Value |
| 21 Dave to CO Dave                 | 0       | 00.00            | 0.000/           |