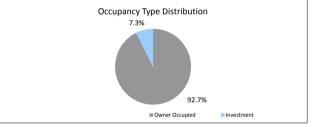

| SUMMARY                            |         | AT ISSUE         | 31-Aug-16        |
|------------------------------------|---------|------------------|------------------|
| Pool Balance                       |         | \$293,998,056.99 | \$190,595,714.92 |
| Number of Loans                    |         | 1,391            | 1,010            |
| Avg Loan Balance                   |         | \$211,357.34     | \$188,708.63     |
| Maximum Loan Balance               |         | \$671,787.60     | \$650,464.63     |
| Minimum Loan Balance               |         | \$47,506.58      | \$0.00           |
| Weighted Avg Interest Rate         |         | 5.34%            | 4.63%            |
| Weighted Avg Seasoning (mths)      |         | 44.6             | 67.3             |
| Maximum Remaining Term (mths)      |         | 356.00           | 334.00           |
| Weighted Avg Remaining Term (mths) |         | 301.00           | 279.95           |
| Maximum Current LVR                |         | 88.01%           | 85.08%           |
| Weighted Avg Current LVR           |         | 59.53%           | 56.26%           |
|                                    |         |                  |                  |
| ARREARS                            | # Loans | Value of loans   | % of Total Value |
| 21 Dave to CO Dave                 | 0       | 00.00            | 0.000/           |