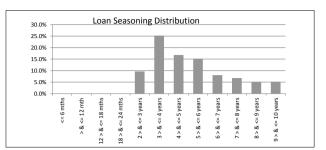

| SUMMARY                            |         | AT ISSUE         | 31-Aug-16        |
|------------------------------------|---------|------------------|------------------|
| Pool Balance                       |         | \$293,998,056.99 | \$190,595,714.92 |
| Number of Loans                    |         | 1,391            | 1,010            |
| Avg Loan Balance                   |         | \$211,357.34     | \$188,708.63     |
| Maximum Loan Balance               |         | \$671,787.60     | \$650,464.63     |
| Minimum Loan Balance               |         | \$47,506.58      | \$0.00           |
| Weighted Avg Interest Rate         |         | 5.34%            | 4.63%            |
| Weighted Avg Seasoning (mths)      |         | 44.6             | 67.3             |
| Maximum Remaining Term (mths)      |         | 356.00           | 334.00           |
| Weighted Avg Remaining Term (mths) |         | 301.00           | 279.95           |
| Maximum Current LVR                |         | 88.01%           | 85.08%           |
| Weighted Avg Current LVR           |         | 59.53%           | 56.26%           |
|                                    |         |                  |                  |
| ARREARS                            | # Loans | Value of loans   | % of Total Value |
| 21 Dave to CO Dave                 | 0       | 00.00            | 0.000/           |